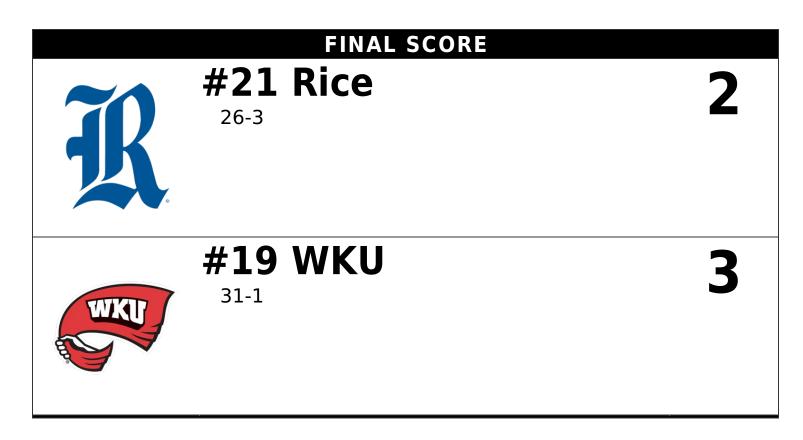

# Official Volleyball Box Score (Final) Rice vs WKU November 24, 2019 at Houston, Texas

#### #21 Rice (26-3) -- 2

|    |                     |   |    | A  | ttack |      |     | Serv | 'e |    |     | E  | Block |    |     |      |
|----|---------------------|---|----|----|-------|------|-----|------|----|----|-----|----|-------|----|-----|------|
| ## | Rice                | S | к  | Е  | ТА    | Pct  | Ast | SA   | SE | RE | Dig | BS | BA    | BE | BHE | Pts  |
| 11 | LENNON, Nicole      | 5 | 25 | 6  | 58    | .328 | 1   | 1    | 2  | 3  | 13  | 0  | 1     | 2  | 0   | 26.5 |
| 7  | MORGAN, Grace       | 5 | 11 | 2  | 23    | .391 | 0   | 1    | 1  | 1  | 3   | 0  | 3     | 1  | 0   | 13.5 |
| 16 | ADEKUNLE, Anota     | 5 | 10 | 3  | 20    | .350 | 0   | 0    | 0  | 0  | 3   | 0  | 2     | 0  | 0   | 11.0 |
| 1  | BICHELMEYER, Ellie  | 5 | 10 | 6  | 28    | .143 | 0   | 0    | 0  | 0  | 3   | 0  | 1     | 0  | 0   | 10.5 |
| 33 | FOWLER, Maddie      | 5 | 3  | 2  | 7     | .143 | 0   | 0    | 0  | 0  | 3   | 0  | 1     | 0  | 0   | 3.5  |
| 22 | GRAHAM, Carly       | 5 | 2  | 1  | 5     | .200 | 23  | 1    | 1  | 0  | 4   | 0  | 0     | 0  | 0   | 3.0  |
| 8  | WOOGK, Tori         | 5 | 1  | 3  | 14    | 143  | 1   | 0    | 0  | 1  | 3   | 0  | 2     | 0  | 0   | 2.0  |
| 3  | BROWN, Tabitha      | 5 | 0  | 0  | 2     | .000 | 1   | 1    | 1  | 0  | 12  | 0  | 0     | 2  | 0   | 1.0  |
| 9  | MUSE, Kassidy       | 2 | 0  | 2  | 4     | 500  | 0   | 0    | 0  | 0  | 0   | 0  | 0     | 0  | 0   | 0.0  |
| 18 | MARTINEZ, Adria     | 5 | 0  | 0  | 0     | .000 | 30  | 2    | 1  | 0  | 5   | 0  | 0     | 0  | 1   | 2.0  |
| 5  | CUNNINGHAM, Lee Ann | 5 | 0  | 0  | 0     | .000 | 4   | 1    | 0  | 2  | 18  | 0  | 0     | 0  | 0   | 1.0  |
|    | Totals              | 5 | 62 | 25 | 161   | .230 | 60  | 7    | 6  | 7  | 67  | 0  | 10    | 5  | 1   | 74   |

#### POINT SCORING PCT: 37.5%

| Team Atta | ack By Set |    |    |      | GAME SCORES | 1  | 2  | 3  | 4  | 5  | Records: |
|-----------|------------|----|----|------|-------------|----|----|----|----|----|----------|
| Set       | K          | E  | TA | Pct  | Rice (2)    | 17 | 25 | 27 | 26 | 9  | 26-3     |
| 1         | 11         | 10 | 36 | .028 | WKU (3)     | 25 | 18 | 29 | 24 | 15 | 31-1     |
| 2         | 11         | 4  | 26 | .269 | Wite (3)    | 20 | 10 | 23 | 24 | 15 | 51-1     |
| 3         | 16         | 1  | 47 | .319 |             |    |    |    |    |    |          |
| 4         | 20         | 5  | 38 | .395 |             |    |    |    |    |    |          |
| 5         | 4          | 5  | 14 | 071  |             |    |    |    |    |    |          |

#### #19 WKU (31-1) -- 3

|    |                  |   |    | At | tack |      |     | Serv | e  |    |     | 1  | Block |    |     |      |
|----|------------------|---|----|----|------|------|-----|------|----|----|-----|----|-------|----|-----|------|
| ## | WKU              | S | κ  | Е  | ТА   | Pct  | Ast | SA   | SE | RE | Dig | BS | BA    | BE | BHE | Pts  |
| 5  | Lauren MATTHEWS  | 5 | 21 | 3  | 34   | .529 | 0   | 0    | 0  | 0  | 0   | 1  | 6     | 0  | 0   | 25.0 |
| 23 | Sophia CERINO    | 5 | 12 | 4  | 29   | .276 | 0   | 4    | 3  | 0  | 6   | 0  | 1     | 1  | 0   | 16.5 |
| 1  | Paige BRIGGS     | 5 | 11 | 9  | 47   | .043 | 2   | 1    | 2  | 0  | 11  | 1  | 1     | 1  | 0   | 13.5 |
| 20 | Katie ISENBARGER | 5 | 11 | 1  | 19   | .526 | 0   | 0    | 1  | 0  | 4   | 1  | 0     | 0  | 0   | 12.0 |
| 15 | Kayland JACKSON  | 5 | 10 | 1  | 24   | .375 | 0   | 0    | 0  | 0  | 3   | 1  | 2     | 0  | 0   | 12.0 |
| 2  | Nadia DIEUDONNE  | 5 | 6  | 1  | 16   | .312 | 61  | 1    | 1  | 0  | 15  | 0  | 2     | 0  | 0   | 8.0  |
| 3  | Emma KOWALKOWSKI | 5 | 0  | 0  | 0    | .000 | 3   | 0    | 0  | 2  | 11  | 0  | 0     | 0  | 0   | 0.0  |
| 11 | Ashley HOOD      | 5 | 0  | 0  | 0    | .000 | 0   | 0    | 2  | 0  | 0   | 0  | 0     | 0  | 0   | 0.0  |
| 12 | Hallie SHELTON   | 5 | 0  | 0  | 1    | .000 | 1   | 0    | 3  | 1  | 7   | 0  | 0     | 0  | 0   | 0.0  |
| 18 | Logan KAEL       | 5 | 0  | 0  | 0    | .000 | 3   | 1    | 2  | 4  | 13  | 0  | 0     | 0  | 1   | 1.0  |
|    | Totals           | 5 | 71 | 19 | 170  | .306 | 70  | 7    | 14 | 7  | 70  | 4  | 12    | 2  | 1   | 88   |