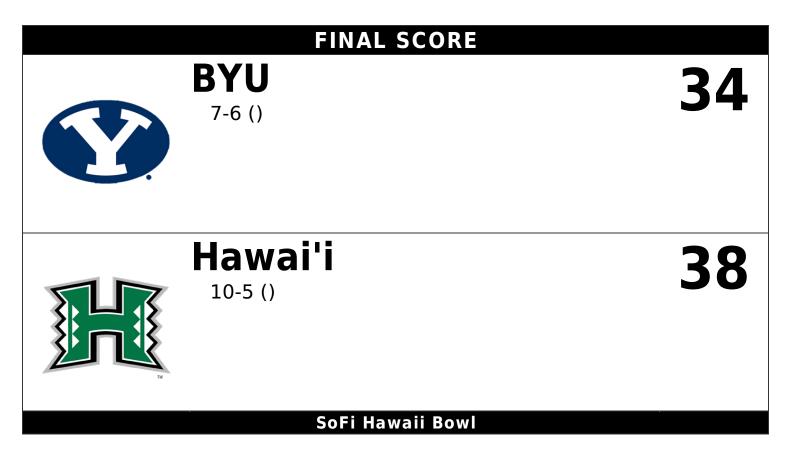

## Scoring Summary(Final) BYU vs. Hawai'i

## (12/24/2019 at Honolulu, O'ahu)

BYU (7-6) vs. Hawai'i (10-5) Date: 12/24/2019 • Site: Honolulu, O'ahu • Stadium: Aloha Stadium Attendance: 21582

| Score by Quarters | 1  | 2  | 3 | 4 | Total |
|-------------------|----|----|---|---|-------|
| BYU               | 7  | 17 | 7 | 3 | 34    |
| Hawai'i           | 14 | 17 | 0 | 7 | 38    |