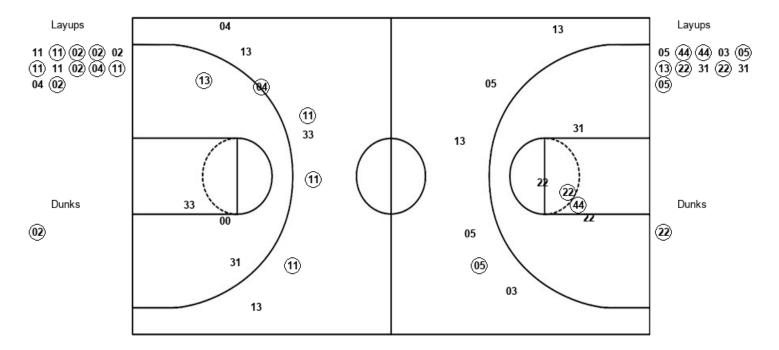

## Official Play-By-Play UT Martin vs Jacksonville St. First Half February 22, 2020 at Pete Mathews Coliseum - Jacksonville, Ala.

#### Period 1

Starters:
UT Martin: 3 SERTOVIC, EMAN (G); 5 HAWTHORNE, JR., DEREK (G); 13 THOMAS, MILES (F); 22 DOVE, QUINTIN (F); 44 POLLA, HANNES (C);
Jacksonville St.: 0 COOK, DERRICK (G); 2 CROSS, JACARA (F); 4 HUDSON, TY (G); 11 HENRY, KAYNE (F); 13 HARDEN, ELIAS (G);

| Time           | VISITORS: UT Martin                                        | Score | Margin | HOME: Jacksonville St.                      |
|----------------|------------------------------------------------------------|-------|--------|---------------------------------------------|
| 19:38          | GOOD! 3PTR by HAWTHORNE, JR., DEREK                        | 0-3   | V 3    |                                             |
| 19:38          | ASSIST by THOMAS, MILES                                    |       |        |                                             |
| 19:17          | OTEAL by THOMAS MILES                                      |       |        | TURNOVER (BADPASS) by COOK, DERRICK         |
| 19:17<br>18:56 | STEAL by THOMAS, MILES GOOD! JUMPER by POLLA, HANNES [PNT] | 0-5   | V 5    |                                             |
| 18:36          | GOOD: JOINI LINDY FOLLA, FIANNEO [FINT]                    | 0-0   | V 3    | TURNOVER (LOSTBALL) by HENRY, KAYNE         |
| 18:36          | STEAL by SERTOVIC, EMAN                                    |       |        | 1011101211(20012).22/ 23/ 11211111, 1011112 |
| 18:08          | FOUL (OFF) by THOMAS, MILES                                |       |        |                                             |
| 18:08          | TURNOVER (OFFENSIVE) by THOMAS, MILES                      |       |        |                                             |
| 17:56          |                                                            |       |        | MISSED 3PTR by HARDEN, ELIAS                |
| 17:52          |                                                            |       |        | REBOUND (OFF) by HENRY, KAYNE               |
| 17:50          |                                                            |       |        | MISSED LAYUP by HENRY, KAYNE                |
| 17:46          | REBOUND (DEF) by DOVE, QUINTIN                             |       |        |                                             |
| 17:43          | MISSED 3PTR by SERTOVIC, EMAN                              |       |        | DEBOLIND (DEE) by CDOCC IACADA              |
| 17:36<br>17:20 | FOUL (PERSONAL) by POLLA, HANNES                           |       |        | REBOUND (DEF) by CROSS, JACARA              |
| 17:20          | FOUL (FERSONAL) BY FOLLA, HANNES                           | 1-5   | V 4    | GOOD! FT by HENRY, KAYNE                    |
| 17:20          |                                                            | 2-5   | V 3    | GOOD! FT by HENRY, KAYNE                    |
| 17:11          | TURNOVER (LOSTBALL) by DOVE, QUINTIN                       |       |        | 5555, 12, 12                                |
| 17:11          |                                                            |       |        | STEAL by HUDSON, TY                         |
| 17:03          |                                                            | 4-5   | V 1    | GOOD! LAYUP by HENRY, KAYNE [FB]            |
| 17:03          |                                                            |       |        | ASSIST by HUDSON, TY                        |
| 16:51          | TURNOVER (BADPASS) by THOMAS, MILES                        |       |        |                                             |
| 16:51          |                                                            |       |        | STEAL by CROSS, JACARA                      |
| 16:29          |                                                            | 6-5   | H 1    | GOOD! DUNK by CROSS, JACARA                 |
| 16:29          |                                                            |       |        | ASSIST by HARDEN, ELIAS                     |
| 16:21          | TIMEOUT TEAM                                               |       |        |                                             |
| 16:21          | TUDNOVED (OTUED) by TEAM                                   |       |        |                                             |
| 16:21          | TURNOVER (OTHER) by TEAM                                   |       |        | MISSED 3PTR by HUDSON, TY                   |
| 16:03          | REBOUND (DEF) by THOMAS, MILES                             |       |        | WILCOLD SI TIV BY FIGURE 11                 |
| 15:52          | MISSED LAYUP by HAWTHORNE, JR., DEREK                      |       |        |                                             |
| 15:46          | REBOUND (OFF) by POLLA, HANNES                             |       |        |                                             |
| 15:44          | GOOD! LAYUP by POLLA, HANNES                               | 6-7   | V 1    |                                             |
| 15:27          |                                                            | 8-7   | H 1    | GOOD! LAYUP by CROSS, JACARA                |
| 15:27          |                                                            |       |        | ASSIST by HUDSON, TY                        |
| 15:16          | MISSED JUMPER by DOVE, QUINTIN                             |       |        |                                             |
| 15:16          |                                                            |       |        | REBOUND (DEF) by HARDEN, ELIAS              |
| 15:04          |                                                            | 10-7  | H 3    | GOOD! LAYUP by CROSS, JACARA                |
| 15:04          | COORT AVUE N. POLLA HANNES EDIT                            | 10.0  | 114    | ASSIST by COOK, DERRICK                     |
| 14:46<br>14:46 | GOOD! LAYUP by POLLA, HANNES [PNT]                         | 10-9  | H 1    | SUB OUT: COOK, DERRICK                      |
| 14:46          |                                                            |       |        | SUB OUT: HUDSON, TY                         |
| 14:46          |                                                            |       |        | SUB OUT: HARDEN, ELIAS                      |
| 14:46          |                                                            |       |        | SUB IN: JONES, CAM                          |
| 14:46          |                                                            |       |        | SUB IN: ST. HILAIRE, DEREK                  |
| 14:46          |                                                            |       |        | SUB IN: WARE, DE'TORRION                    |
| 14:17          |                                                            |       |        | TURNOVER (SHOTCLOCK) by TEAM                |
| 13:46          | MISSED 3PTR by THOMAS, MILES                               |       |        |                                             |
| 13:42          |                                                            |       | 11.4   | REBOUND (DEF) by ST. HILAIRE, DEREK         |
| 13:31          |                                                            | 13-9  | H 4    | GOOD! 3PTR by HENRY, KAYNE                  |
| 13:31          | MISSED LAVID by SEPTOVIC EMAN                              |       |        | ASSIST by WARE, DE'TORRION                  |
| 13:09          | MISSED LAYUP by SERTOVIC, EMAN                             |       |        | BLOCK by WARE, DE'TORRION                   |
| 12:58          |                                                            |       |        | REBOUND (DEF) by ST. HILAIRE, DEREK         |
| 12:44          |                                                            | 16-9  | H 7    | GOOD! 3PTR by HENRY, KAYNE                  |
| 12:29          |                                                            |       |        | FOUL (PERSONAL) by JONES, CAM               |
| 12:29          |                                                            |       |        | SUB OUT: JONES, CAM                         |
| 12:29          |                                                            |       |        | SUB IN: WELSCH, MAREK                       |
| 12:21          | GOOD! DUNK by DOVE, QUINTIN                                | 16-11 | H 5    |                                             |
| 12:21          | ASSIST by SERTOVIC, EMAN                                   |       |        |                                             |
| 11:55          |                                                            |       |        | MISSED LAYUP by CROSS, JACARA               |
| 11:47          | REBOUND (DEF) by SERTOVIC, EMAN                            |       |        |                                             |
| 11:33          | OUR OUT POULA HAVE TO                                      |       |        | FOUL (PERSONAL) by CROSS, JACARA            |
| 11:33<br>11:33 | SUB OUT: POLLA, HANNES                                     |       |        |                                             |
| 11:33          | SUB IN: PIERCE, JORDAN  MISSED FT by PIERCE, JORDAN        |       |        |                                             |
| 11:33          | REBOUND (OFF) by TEAM                                      |       |        |                                             |
| 11:33          | GOOD! FT by PIERCE, JORDAN                                 | 16-12 | H 4    |                                             |
|                |                                                            |       |        |                                             |

| Time                                      | VISITORS: UT Martin                                       | Score | Margin | HOME: Jacksonville St.                                   |
|-------------------------------------------|-----------------------------------------------------------|-------|--------|----------------------------------------------------------|
| 11:33                                     | SUB IN: PIERCE, JORDAN                                    |       |        |                                                          |
| 11:33                                     | SUB OUT: PIERCE, JORDAN                                   |       |        |                                                          |
| 11:33                                     | SUB IN: POLLA, HANNES                                     |       |        |                                                          |
| 11:25                                     |                                                           | 18-12 | H 6    | GOOD! LAYUP by HENRY, KAYNE                              |
| 11:06                                     | GOOD! JUMPER by DOVE, QUINTIN [PNT]                       | 18-14 | H 4    |                                                          |
| 11:06                                     | ASSIST by HAWTHORNE, JR., DEREK                           |       |        | TUDNOVED (DADDACC) by MELCOLL MADEL                      |
| 10:36<br>10:14                            | TURNOVER (RADRASS) by HAVATHORNE IR DEREV                 |       |        | TURNOVER (BADPASS) by WELSCH, MAREK                      |
| 10:14                                     | TURNOVER (BADPASS) by HAWTHORNE, JR., DEREK               |       |        | STEAL by WELSCH, MAREK                                   |
| 09:59                                     |                                                           |       |        | TURNOVER (TRAVEL) by ZELIZNAK, MAROS                     |
| 09:59                                     |                                                           |       |        | SUB OUT: CROSS, JACARA                                   |
| 09:59                                     |                                                           |       |        | SUB IN: ZELIZNAK, MAROS                                  |
| 09:31                                     | GOOD! LAYUP by HAWTHORNE, JR., DEREK [PNT]                | 18-16 | H 2    | ,                                                        |
| 09:16                                     |                                                           |       |        | MISSED JUMPER by WELSCH, MAREK                           |
| 09:11                                     | REBOUND (DEF) by DOVE, QUINTIN                            |       |        |                                                          |
| 08:54                                     | TURNOVER (OTHER) by TEAM                                  |       |        |                                                          |
| 08:54                                     |                                                           |       |        | SUB OUT: CROSS, JACARA                                   |
| 08:54                                     |                                                           |       |        | SUB IN: ZELIZNAK, MAROS                                  |
| 08:54                                     |                                                           |       |        | SUB OUT: ZELIZNAK, MAROS                                 |
| 08:54                                     |                                                           |       |        | SUB IN: CROSS, JACARA                                    |
| 08:47                                     |                                                           |       |        | FOUL (OFF) by ZELIZNAK, MAROS                            |
| 08:47                                     |                                                           |       |        | TURNOVER (OFFENSIVE) by ZELIZNAK, MAROS                  |
| 08:47                                     |                                                           |       |        | SUB OUT: ZELIZNAK, MAROS                                 |
| 08:47<br>08:31                            | MISSED 3PTR by HAWTHORNE, JR., DEREK                      |       |        | SUB IN: CROSS, JACARA                                    |
| 08:31                                     | IVIIOOLD OF IIX DY IIAVVITIONINE, JR., DEKEN              |       |        | REBOUND (DEF) by WARE, DE'TORRION                        |
| 08:27                                     |                                                           |       |        | MISSED JUMPER by WARE, DE TORRION                        |
| 08:14                                     | REBOUND (DEF) by HAWTHORNE, JR., DEREK                    |       |        | WILOUED SOWII ETT BY WAITE, DE TORRION                   |
| 08:10                                     | FOUL (OFF) by PIERCE, JORDAN                              |       |        |                                                          |
| 08:10                                     | TURNOVER (OFFENSIVE) by PIERCE, JORDAN                    |       |        |                                                          |
| 07:52                                     |                                                           |       |        | MISSED LAYUP by HENRY, KAYNE                             |
| 07:47                                     | REBOUND (DEF) by HAWTHORNE, JR., DEREK                    |       |        | ·                                                        |
| 07:35                                     | GOOD! LAYUP by THOMAS, MILES                              | 18-18 | Т      |                                                          |
| 07:19                                     |                                                           | 20-18 | H 2    | GOOD! LAYUP by CROSS, JACARA [PNT]                       |
| 07:19                                     | FOUL (PERSONAL) by THOMAS, MILES                          |       |        |                                                          |
| 07:19                                     |                                                           |       |        |                                                          |
| 07:19                                     |                                                           |       |        | SUB OUT: HENRY, KAYNE                                    |
| 07:19                                     |                                                           |       |        | SUB OUT: ST. HILAIRE, DEREK                              |
| 07:19                                     |                                                           |       |        | SUB OUT: WELSCH, MAREK                                   |
| 07:19                                     |                                                           |       |        | SUB IN: COOK, DERRICK                                    |
| 07:19<br>07:19                            |                                                           |       |        | SUB IN: HUDSON, TY<br>SUB IN: HARDEN, ELIAS              |
| 07:19                                     |                                                           | 21-18 | H 3    | GOOD! FT by CROSS, JACARA                                |
| 07:19                                     | SUB OUT: PIERCE, JORDAN                                   | 21-10 | 110    | GOOD: 11 by GROOD, SACAIN                                |
| 07:19                                     | SUB IN: RUSTIN, ERIC                                      |       |        |                                                          |
| 07:03                                     | TURNOVER (BADPASS) by HAWTHORNE, JR., DEREK               |       |        |                                                          |
| 06:57                                     |                                                           |       |        | TURNOVER (TRAVEL) by COOK, DERRICK                       |
| 06:30                                     | MISSED 3PTR by HAWTHORNE, JR., DEREK                      |       |        |                                                          |
| 06:26                                     |                                                           |       |        | REBOUND (DEF) by CROSS, JACARA                           |
| 06:21                                     |                                                           | 23-18 | H 5    | GOOD! LAYUP by HUDSON, TY [PNT]                          |
| 06:02                                     | GOOD! LAYUP by DOVE, QUINTIN                              | 23-20 | H 3    |                                                          |
| 06:02                                     | ASSIST by HAWTHORNE, JR., DEREK                           |       |        |                                                          |
| 05:39                                     |                                                           |       |        | MISSED 3PTR by HARDEN, ELIAS                             |
| 05:34                                     | REBOUND (DEF) by RUSTIN, ERIC                             |       |        |                                                          |
| 05:20                                     | MISSED JUMPER by DOVE, QUINTIN                            |       |        |                                                          |
| 05:16                                     |                                                           |       |        | REBOUND (DEF) by CROSS, JACARA                           |
| 05:11                                     | DEDOUBLE (DEE) In DUOTING EDIO                            |       |        | MISSED 3PTR by WARE, DE'TORRION                          |
| 05:06<br>04:50                            | REBOUND (DEF) by RUSTIN, ERIC FOUL (OFF) by DOVE, QUINTIN |       |        |                                                          |
| 04:50                                     | TURNOVER (OFFENSIVE) by DOVE, QUINTIN                     |       |        |                                                          |
| 04:50                                     | 13.440 VEIT (OTTENOTVE) BY DOVE, QUINTIN                  |       |        | SUB OUT: WARE, DE'TORRION                                |
| 04:50                                     |                                                           |       |        | SUB IN: HENRY, KAYNE                                     |
| 04:27                                     |                                                           | 26-20 | H 6    | GOOD! 3PTR by HUDSON, TY                                 |
| 04:27                                     |                                                           | 20 20 |        | ASSIST by HARDEN, ELIAS                                  |
| 04:04                                     | FOUL (OFF) by HAWTHORNE, JR., DEREK                       |       |        |                                                          |
| 04:04                                     | TURNOVER (OFFENSIVE) by HAWTHORNE, JR., DEREK             |       |        |                                                          |
| 03:57                                     |                                                           |       |        | MISSED JUMPER by COOK, DERRICK                           |
| 03:54                                     |                                                           |       |        | REBOUND (OFF) by HENRY, KAYNE                            |
| 03:52                                     |                                                           | 28-20 | H 8    | GOOD! LAYUP by HENRY, KAYNE [PNT]                        |
| 03:36                                     |                                                           |       |        | FOUL (PERSONAL) by COOK, DERRICK                         |
| 03:36                                     | MISSED FT by DOVE, QUINTIN                                |       |        |                                                          |
| 02.20                                     | REBOUND (OFF) by TEAM                                     |       |        |                                                          |
| 03:36                                     |                                                           |       |        |                                                          |
| 03:36                                     |                                                           | 28-21 | H 7    |                                                          |
| 03:36<br>03:36                            | GOOD! FT by DOVE, QUINTIN                                 |       |        |                                                          |
| 03:36<br>03:36<br>03:36                   | SUB OUT: RUSTIN, ERIC                                     |       |        |                                                          |
| 03:36<br>03:36<br>03:36<br>03:36          |                                                           | 65.51 |        | 00000                                                    |
| 03:36<br>03:36<br>03:36<br>03:36<br>03:20 | SUB OUT: RUSTIN, ERIC                                     | 30-21 | H 9    | GOOD! JUMPER by HARDEN, ELIAS                            |
| 03:36<br>03:36<br>03:36<br>03:36          | SUB OUT: RUSTIN, ERIC                                     | 30-21 | H 9    | GOOD! JUMPER by HARDEN, ELIAS<br>ASSIST by COOK, DERRICK |

| Time  | VISITORS: UT Martin                        | Score | Margin | HOME: Jacksonville St.             |
|-------|--------------------------------------------|-------|--------|------------------------------------|
| 02:59 | FOUL (PERSONAL) by POLLA, HANNES           |       |        |                                    |
| 02:59 |                                            | 31-21 | H 10   | GOOD! FT by HENRY, KAYNE [FB]      |
| 02:59 | SUB OUT: POLLA, HANNES                     |       |        |                                    |
| 02:59 | SUB IN: PIERCE, JORDAN                     |       |        |                                    |
| 02:59 |                                            |       |        | MISSED FT by HENRY, KAYNE          |
| 02:57 | REBOUND (DEF) by HAWTHORNE, JR., DEREK     |       |        |                                    |
| 02:37 | MISSED LAYUP by PIERCE, JORDAN             |       |        |                                    |
| 02:31 | REBOUND (OFF) by DOVE, QUINTIN             |       |        |                                    |
| 02:30 | GOOD! LAYUP by DOVE, QUINTIN [PNT]         | 31-23 | H 8    |                                    |
| 02:11 |                                            |       |        | TURNOVER (TRAVEL) by HARDEN, ELIAS |
| 01:53 | MISSED LAYUP by PIERCE, JORDAN             |       |        |                                    |
| 01:50 | REBOUND (OFF) by TEAM                      |       |        |                                    |
| 01:41 | GOOD! LAYUP by HAWTHORNE, JR., DEREK [PNT] | 31-25 | H 6    |                                    |
| 01:27 |                                            |       |        | TURNOVER (TRAVEL) by HARDEN, ELIAS |
| 01:27 |                                            |       |        | SUB OUT: COOK, DERRICK             |
| 01:27 |                                            |       |        | SUB OUT: HARDEN, ELIAS             |
| 01:27 |                                            |       |        | SUB IN: ST. HILAIRE, DEREK         |
| 01:27 |                                            |       |        | SUB IN: WARE, DE'TORRION           |
| 01:04 | MISSED JUMPER by PIERCE, JORDAN            |       |        |                                    |
| 01:00 |                                            |       |        | REBOUND (DEF) by CROSS, JACARA     |
| 00:51 |                                            | 34-25 | H 9    | GOOD! 3PTR by HENRY, KAYNE         |
| 00:23 | MISSED 3PTR by THOMAS, MILES               |       |        |                                    |
| 00:19 |                                            |       |        | REBOUND (DEF) by WARE, DE'TORRION  |
| 00:17 |                                            |       |        | TIMEOUT 30SEC                      |
| 00:03 |                                            |       |        | MISSED LAYUP by HUDSON, TY         |
| 00:03 |                                            |       |        | REBOUND (OFF) by HUDSON, TY        |
| 00:03 |                                            | 36-25 | H 11   | GOOD! LAYUP by CROSS, JACARA       |