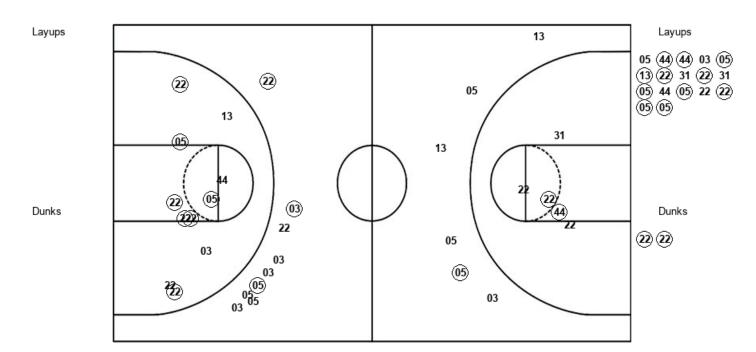

### Official Play-By-Play UT Martin vs Jacksonville St. Second Half February 22, 2020 at Pete Mathews Coliseum - Jacksonville, Ala.

#### Period 2

Starters:
UT Martin: 3 SERTOVIC,EMAN (G); 5 HAWTHORNE, JR.,DEREK (G); 13 THOMAS,MILES (F); 22 DOVE,QUINTIN (F); 44 POLLA,HANNES (C);
Jacksonville St.: 0 COOK,DERRICK (G); 2 CROSS,JACARA (F); 4 HUDSON,TY (G); 11 HENRY,KAYNE (F); 13 HARDEN,ELIAS (G);