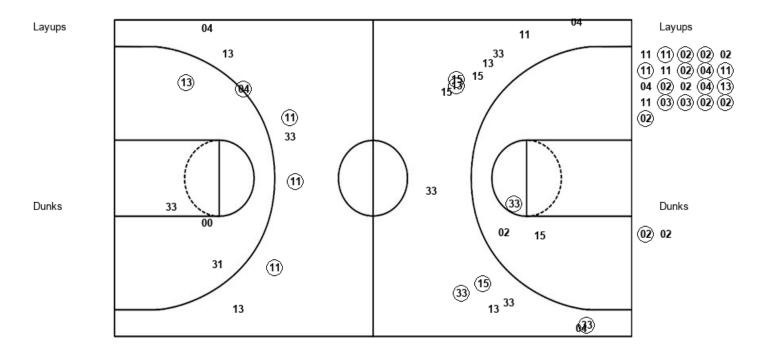

## Official Play-By-Play UT Martin vs Jacksonville St. First Half February 22, 2020 at Pete Mathews Coliseum - Jacksonville, Ala.

#### Period 1

Starters:
UT Martin: 3 SERTOVIC, EMAN (G); 5 HAWTHORNE, JR., DEREK (G); 13 THOMAS, MILES (F); 22 DOVE, QUINTIN (F); 44 POLLA, HANNES (C);
Jacksonville St.: 0 COOK, DERRICK (G); 2 CROSS, JACARA (F); 4 HUDSON, TY (G); 11 HENRY, KAYNE (F); 13 HARDEN, ELIAS (G);

| Time           | VISITORS: UT Martin                                        | Score | Margin | HOME: Jacksonville St.                      |
|----------------|------------------------------------------------------------|-------|--------|---------------------------------------------|
| 19:38          | GOOD! 3PTR by HAWTHORNE, JR., DEREK                        | 0-3   | V 3    |                                             |
| 19:38          | ASSIST by THOMAS, MILES                                    |       |        |                                             |
| 19:17          | OTEAL by THOMAS MILES                                      |       |        | TURNOVER (BADPASS) by COOK, DERRICK         |
| 19:17<br>18:56 | STEAL by THOMAS, MILES GOOD! JUMPER by POLLA, HANNES [PNT] | 0-5   | V 5    |                                             |
| 18:36          | GOOD: JOINI LINDY FOLLA, FIANNEO [FINT]                    | 0-0   | V 3    | TURNOVER (LOSTBALL) by HENRY, KAYNE         |
| 18:36          | STEAL by SERTOVIC, EMAN                                    |       |        | 1011101211(20012).22/ 23/ 11211111, 1011112 |
| 18:08          | FOUL (OFF) by THOMAS, MILES                                |       |        |                                             |
| 18:08          | TURNOVER (OFFENSIVE) by THOMAS, MILES                      |       |        |                                             |
| 17:56          |                                                            |       |        | MISSED 3PTR by HARDEN, ELIAS                |
| 17:52          |                                                            |       |        | REBOUND (OFF) by HENRY, KAYNE               |
| 17:50          |                                                            |       |        | MISSED LAYUP by HENRY, KAYNE                |
| 17:46          | REBOUND (DEF) by DOVE, QUINTIN                             |       |        |                                             |
| 17:43          | MISSED 3PTR by SERTOVIC, EMAN                              |       |        | DEBOLIND (DEE) by CDOCC IACADA              |
| 17:36<br>17:20 | FOUL (PERSONAL) by POLLA, HANNES                           |       |        | REBOUND (DEF) by CROSS, JACARA              |
| 17:20          | FOUL (FERSONAL) BY FOLLA, HANNES                           | 1-5   | V 4    | GOOD! FT by HENRY, KAYNE                    |
| 17:20          |                                                            | 2-5   | V 3    | GOOD! FT by HENRY, KAYNE                    |
| 17:11          | TURNOVER (LOSTBALL) by DOVE, QUINTIN                       |       |        | 5555, 12, 12                                |
| 17:11          |                                                            |       |        | STEAL by HUDSON, TY                         |
| 17:03          |                                                            | 4-5   | V 1    | GOOD! LAYUP by HENRY, KAYNE [FB]            |
| 17:03          |                                                            |       |        | ASSIST by HUDSON, TY                        |
| 16:51          | TURNOVER (BADPASS) by THOMAS, MILES                        |       |        |                                             |
| 16:51          |                                                            |       |        | STEAL by CROSS, JACARA                      |
| 16:29          |                                                            | 6-5   | H 1    | GOOD! DUNK by CROSS, JACARA                 |
| 16:29          |                                                            |       |        | ASSIST by HARDEN, ELIAS                     |
| 16:21          | TIMEOUT TEAM                                               |       |        |                                             |
| 16:21          | TUDNOVED (OTUED) by TEAM                                   |       |        |                                             |
| 16:21          | TURNOVER (OTHER) by TEAM                                   |       |        | MISSED 3PTR by HUDSON, TY                   |
| 16:03          | REBOUND (DEF) by THOMAS, MILES                             |       |        | WILCOLD SI TIV BY FIGURE 11                 |
| 15:52          | MISSED LAYUP by HAWTHORNE, JR., DEREK                      |       |        |                                             |
| 15:46          | REBOUND (OFF) by POLLA, HANNES                             |       |        |                                             |
| 15:44          | GOOD! LAYUP by POLLA, HANNES                               | 6-7   | V 1    |                                             |
| 15:27          |                                                            | 8-7   | H 1    | GOOD! LAYUP by CROSS, JACARA                |
| 15:27          |                                                            |       |        | ASSIST by HUDSON, TY                        |
| 15:16          | MISSED JUMPER by DOVE, QUINTIN                             |       |        |                                             |
| 15:16          |                                                            |       |        | REBOUND (DEF) by HARDEN, ELIAS              |
| 15:04          |                                                            | 10-7  | H 3    | GOOD! LAYUP by CROSS, JACARA                |
| 15:04          | COORT AVUE N. POLLA HANNES EDIT                            | 10.0  | 114    | ASSIST by COOK, DERRICK                     |
| 14:46<br>14:46 | GOOD! LAYUP by POLLA, HANNES [PNT]                         | 10-9  | H 1    | SUB OUT: COOK, DERRICK                      |
| 14:46          |                                                            |       |        | SUB OUT: HUDSON, TY                         |
| 14:46          |                                                            |       |        | SUB OUT: HARDEN, ELIAS                      |
| 14:46          |                                                            |       |        | SUB IN: JONES, CAM                          |
| 14:46          |                                                            |       |        | SUB IN: ST. HILAIRE, DEREK                  |
| 14:46          |                                                            |       |        | SUB IN: WARE, DE'TORRION                    |
| 14:17          |                                                            |       |        | TURNOVER (SHOTCLOCK) by TEAM                |
| 13:46          | MISSED 3PTR by THOMAS, MILES                               |       |        |                                             |
| 13:42          |                                                            |       | 11.4   | REBOUND (DEF) by ST. HILAIRE, DEREK         |
| 13:31          |                                                            | 13-9  | H 4    | GOOD! 3PTR by HENRY, KAYNE                  |
| 13:31          | MISSED LAVID by SEPTOVIC EMAN                              |       |        | ASSIST by WARE, DE'TORRION                  |
| 13:09          | MISSED LAYUP by SERTOVIC, EMAN                             |       |        | BLOCK by WARE, DE'TORRION                   |
| 12:58          |                                                            |       |        | REBOUND (DEF) by ST. HILAIRE, DEREK         |
| 12:44          |                                                            | 16-9  | H 7    | GOOD! 3PTR by HENRY, KAYNE                  |
| 12:29          |                                                            |       |        | FOUL (PERSONAL) by JONES, CAM               |
| 12:29          |                                                            |       |        | SUB OUT: JONES, CAM                         |
| 12:29          |                                                            |       |        | SUB IN: WELSCH, MAREK                       |
| 12:21          | GOOD! DUNK by DOVE, QUINTIN                                | 16-11 | H 5    |                                             |
| 12:21          | ASSIST by SERTOVIC, EMAN                                   |       |        |                                             |
| 11:55          |                                                            |       |        | MISSED LAYUP by CROSS, JACARA               |
| 11:47          | REBOUND (DEF) by SERTOVIC, EMAN                            |       |        |                                             |
| 11:33          | OUR OUT POULA HAVE TO                                      |       |        | FOUL (PERSONAL) by CROSS, JACARA            |
| 11:33<br>11:33 | SUB OUT: POLLA, HANNES                                     |       |        |                                             |
| 11:33          | SUB IN: PIERCE, JORDAN  MISSED FT by PIERCE, JORDAN        |       |        |                                             |
| 11:33          | REBOUND (OFF) by TEAM                                      |       |        |                                             |
| 11:33          | GOOD! FT by PIERCE, JORDAN                                 | 16-12 | H 4    |                                             |
|                |                                                            |       |        |                                             |

| Time                                      | VISITORS: UT Martin                                       | Score | Margin | HOME: Jacksonville St.                                   |
|-------------------------------------------|-----------------------------------------------------------|-------|--------|----------------------------------------------------------|
| 11:33                                     | SUB IN: PIERCE, JORDAN                                    |       |        |                                                          |
| 11:33                                     | SUB OUT: PIERCE, JORDAN                                   |       |        |                                                          |
| 11:33                                     | SUB IN: POLLA, HANNES                                     |       |        |                                                          |
| 11:25                                     |                                                           | 18-12 | H 6    | GOOD! LAYUP by HENRY, KAYNE                              |
| 11:06                                     | GOOD! JUMPER by DOVE, QUINTIN [PNT]                       | 18-14 | H 4    |                                                          |
| 11:06                                     | ASSIST by HAWTHORNE, JR., DEREK                           |       |        | TUDNOVED (DADDACC) by MELCOLL MADEL                      |
| 10:36<br>10:14                            | TURNOVER (RADRASS) by HAVATHORNE IR DEREV                 |       |        | TURNOVER (BADPASS) by WELSCH, MAREK                      |
| 10:14                                     | TURNOVER (BADPASS) by HAWTHORNE, JR., DEREK               |       |        | STEAL by WELSCH, MAREK                                   |
| 09:59                                     |                                                           |       |        | TURNOVER (TRAVEL) by ZELIZNAK, MAROS                     |
| 09:59                                     |                                                           |       |        | SUB OUT: CROSS, JACARA                                   |
| 09:59                                     |                                                           |       |        | SUB IN: ZELIZNAK, MAROS                                  |
| 09:31                                     | GOOD! LAYUP by HAWTHORNE, JR., DEREK [PNT]                | 18-16 | H 2    | ,                                                        |
| 09:16                                     |                                                           |       |        | MISSED JUMPER by WELSCH, MAREK                           |
| 09:11                                     | REBOUND (DEF) by DOVE, QUINTIN                            |       |        |                                                          |
| 08:54                                     | TURNOVER (OTHER) by TEAM                                  |       |        |                                                          |
| 08:54                                     |                                                           |       |        | SUB OUT: CROSS, JACARA                                   |
| 08:54                                     |                                                           |       |        | SUB IN: ZELIZNAK, MAROS                                  |
| 08:54                                     |                                                           |       |        | SUB OUT: ZELIZNAK, MAROS                                 |
| 08:54                                     |                                                           |       |        | SUB IN: CROSS, JACARA                                    |
| 08:47                                     |                                                           |       |        | FOUL (OFF) by ZELIZNAK, MAROS                            |
| 08:47                                     |                                                           |       |        | TURNOVER (OFFENSIVE) by ZELIZNAK, MAROS                  |
| 08:47                                     |                                                           |       |        | SUB OUT: ZELIZNAK, MAROS                                 |
| 08:47<br>08:31                            | MISSED 3PTR by HAWTHORNE, JR., DEREK                      |       |        | SUB IN: CROSS, JACARA                                    |
| 08:31                                     | IVIIOOLD OF IIX DY IIAVVITIONINE, JR., DEKEN              |       |        | REBOUND (DEF) by WARE, DE'TORRION                        |
| 08:27                                     |                                                           |       |        | MISSED JUMPER by WARE, DE TORRION                        |
| 08:14                                     | REBOUND (DEF) by HAWTHORNE, JR., DEREK                    |       |        | WILOUED SOWII ETT BY WAITE, DE TORRION                   |
| 08:10                                     | FOUL (OFF) by PIERCE, JORDAN                              |       |        |                                                          |
| 08:10                                     | TURNOVER (OFFENSIVE) by PIERCE, JORDAN                    |       |        |                                                          |
| 07:52                                     |                                                           |       |        | MISSED LAYUP by HENRY, KAYNE                             |
| 07:47                                     | REBOUND (DEF) by HAWTHORNE, JR., DEREK                    |       |        | ·                                                        |
| 07:35                                     | GOOD! LAYUP by THOMAS, MILES                              | 18-18 | Т      |                                                          |
| 07:19                                     |                                                           | 20-18 | H 2    | GOOD! LAYUP by CROSS, JACARA [PNT]                       |
| 07:19                                     | FOUL (PERSONAL) by THOMAS, MILES                          |       |        |                                                          |
| 07:19                                     |                                                           |       |        |                                                          |
| 07:19                                     |                                                           |       |        | SUB OUT: HENRY, KAYNE                                    |
| 07:19                                     |                                                           |       |        | SUB OUT: ST. HILAIRE, DEREK                              |
| 07:19                                     |                                                           |       |        | SUB OUT: WELSCH, MAREK                                   |
| 07:19                                     |                                                           |       |        | SUB IN: COOK, DERRICK                                    |
| 07:19<br>07:19                            |                                                           |       |        | SUB IN: HUDSON, TY<br>SUB IN: HARDEN, ELIAS              |
| 07:19                                     |                                                           | 21-18 | H 3    | GOOD! FT by CROSS, JACARA                                |
| 07:19                                     | SUB OUT: PIERCE, JORDAN                                   | 21-10 | 110    | GOOD: 11 by GROOD, SACAIN                                |
| 07:19                                     | SUB IN: RUSTIN, ERIC                                      |       |        |                                                          |
| 07:03                                     | TURNOVER (BADPASS) by HAWTHORNE, JR., DEREK               |       |        |                                                          |
| 06:57                                     |                                                           |       |        | TURNOVER (TRAVEL) by COOK, DERRICK                       |
| 06:30                                     | MISSED 3PTR by HAWTHORNE, JR., DEREK                      |       |        |                                                          |
| 06:26                                     |                                                           |       |        | REBOUND (DEF) by CROSS, JACARA                           |
| 06:21                                     |                                                           | 23-18 | H 5    | GOOD! LAYUP by HUDSON, TY [PNT]                          |
| 06:02                                     | GOOD! LAYUP by DOVE, QUINTIN                              | 23-20 | H 3    |                                                          |
| 06:02                                     | ASSIST by HAWTHORNE, JR., DEREK                           |       |        |                                                          |
| 05:39                                     |                                                           |       |        | MISSED 3PTR by HARDEN, ELIAS                             |
| 05:34                                     | REBOUND (DEF) by RUSTIN, ERIC                             |       |        |                                                          |
| 05:20                                     | MISSED JUMPER by DOVE, QUINTIN                            |       |        |                                                          |
| 05:16                                     |                                                           |       |        | REBOUND (DEF) by CROSS, JACARA                           |
| 05:11                                     | DEDOUBLE (DEE) In DUOTING EDIO                            |       |        | MISSED 3PTR by WARE, DE'TORRION                          |
| 05:06<br>04:50                            | REBOUND (DEF) by RUSTIN, ERIC FOUL (OFF) by DOVE, QUINTIN |       |        |                                                          |
| 04:50                                     | TURNOVER (OFFENSIVE) by DOVE, QUINTIN                     |       |        |                                                          |
| 04:50                                     | 13.440 VEIT (OTTENOTVE) BY DOVE, QUINTIN                  |       |        | SUB OUT: WARE, DE'TORRION                                |
| 04:50                                     |                                                           |       |        | SUB IN: HENRY, KAYNE                                     |
| 04:27                                     |                                                           | 26-20 | H 6    | GOOD! 3PTR by HUDSON, TY                                 |
| 04:27                                     |                                                           | 20 20 |        | ASSIST by HARDEN, ELIAS                                  |
| 04:04                                     | FOUL (OFF) by HAWTHORNE, JR., DEREK                       |       |        |                                                          |
| 04:04                                     | TURNOVER (OFFENSIVE) by HAWTHORNE, JR., DEREK             |       |        |                                                          |
| 03:57                                     |                                                           |       |        | MISSED JUMPER by COOK, DERRICK                           |
| 03:54                                     |                                                           |       |        | REBOUND (OFF) by HENRY, KAYNE                            |
| 03:52                                     |                                                           | 28-20 | H 8    | GOOD! LAYUP by HENRY, KAYNE [PNT]                        |
| 03:36                                     |                                                           |       |        | FOUL (PERSONAL) by COOK, DERRICK                         |
| 03:36                                     | MISSED FT by DOVE, QUINTIN                                |       |        |                                                          |
| 02.20                                     | REBOUND (OFF) by TEAM                                     |       |        |                                                          |
| 03:36                                     |                                                           |       |        |                                                          |
| 03:36                                     |                                                           | 28-21 | H 7    |                                                          |
| 03:36<br>03:36                            | GOOD! FT by DOVE, QUINTIN                                 |       |        |                                                          |
| 03:36<br>03:36<br>03:36                   | SUB OUT: RUSTIN, ERIC                                     |       |        |                                                          |
| 03:36<br>03:36<br>03:36<br>03:36          |                                                           | 65.51 |        | 00000                                                    |
| 03:36<br>03:36<br>03:36<br>03:36<br>03:20 | SUB OUT: RUSTIN, ERIC                                     | 30-21 | H 9    | GOOD! JUMPER by HARDEN, ELIAS                            |
| 03:36<br>03:36<br>03:36<br>03:36          | SUB OUT: RUSTIN, ERIC                                     | 30-21 | H 9    | GOOD! JUMPER by HARDEN, ELIAS<br>ASSIST by COOK, DERRICK |

| Time  | VISITORS: UT Martin                        | Score | Margin | HOME: Jacksonville St.             |
|-------|--------------------------------------------|-------|--------|------------------------------------|
| 02:59 | FOUL (PERSONAL) by POLLA, HANNES           |       |        |                                    |
| 02:59 |                                            | 31-21 | H 10   | GOOD! FT by HENRY, KAYNE [FB]      |
| 02:59 | SUB OUT: POLLA, HANNES                     |       |        |                                    |
| 02:59 | SUB IN: PIERCE, JORDAN                     |       |        |                                    |
| 02:59 |                                            |       |        | MISSED FT by HENRY, KAYNE          |
| 02:57 | REBOUND (DEF) by HAWTHORNE, JR., DEREK     |       |        |                                    |
| 02:37 | MISSED LAYUP by PIERCE, JORDAN             |       |        |                                    |
| 02:31 | REBOUND (OFF) by DOVE, QUINTIN             |       |        |                                    |
| 02:30 | GOOD! LAYUP by DOVE, QUINTIN [PNT]         | 31-23 | H 8    |                                    |
| 02:11 |                                            |       |        | TURNOVER (TRAVEL) by HARDEN, ELIAS |
| 01:53 | MISSED LAYUP by PIERCE, JORDAN             |       |        |                                    |
| 01:50 | REBOUND (OFF) by TEAM                      |       |        |                                    |
| 01:41 | GOOD! LAYUP by HAWTHORNE, JR., DEREK [PNT] | 31-25 | H 6    |                                    |
| 01:27 |                                            |       |        | TURNOVER (TRAVEL) by HARDEN, ELIAS |
| 01:27 |                                            |       |        | SUB OUT: COOK, DERRICK             |
| 01:27 |                                            |       |        | SUB OUT: HARDEN, ELIAS             |
| 01:27 |                                            |       |        | SUB IN: ST. HILAIRE, DEREK         |
| 01:27 |                                            |       |        | SUB IN: WARE, DE'TORRION           |
| 01:04 | MISSED JUMPER by PIERCE, JORDAN            |       |        |                                    |
| 01:00 |                                            |       |        | REBOUND (DEF) by CROSS, JACARA     |
| 00:51 |                                            | 34-25 | H 9    | GOOD! 3PTR by HENRY, KAYNE         |
| 00:23 | MISSED 3PTR by THOMAS, MILES               |       |        |                                    |
| 00:19 |                                            |       |        | REBOUND (DEF) by WARE, DE'TORRION  |
| 00:17 |                                            |       |        | TIMEOUT 30SEC                      |
| 00:03 |                                            |       |        | MISSED LAYUP by HUDSON, TY         |
| 00:03 |                                            |       |        | REBOUND (OFF) by HUDSON, TY        |
| 00:03 |                                            | 36-25 | H 11   | GOOD! LAYUP by CROSS, JACARA       |