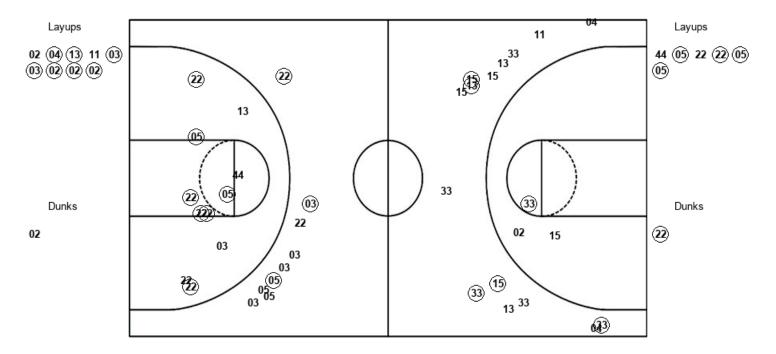

### Official Play-By-Play UT Martin vs Jacksonville St. Second Half February 22, 2020 at Pete Mathews Coliseum - Jacksonville, Ala.

#### Period 2

Starters:
UT Martin: 3 SERTOVIC,EMAN (G); 5 HAWTHORNE, JR.,DEREK (G); 13 THOMAS,MILES (F); 22 DOVE,QUINTIN (F); 44 POLLA,HANNES (C);
Jacksonville St.: 0 COOK,DERRICK (G); 2 CROSS,JACARA (F); 4 HUDSON,TY (G); 11 HENRY,KAYNE (F); 13 HARDEN,ELIAS (G);