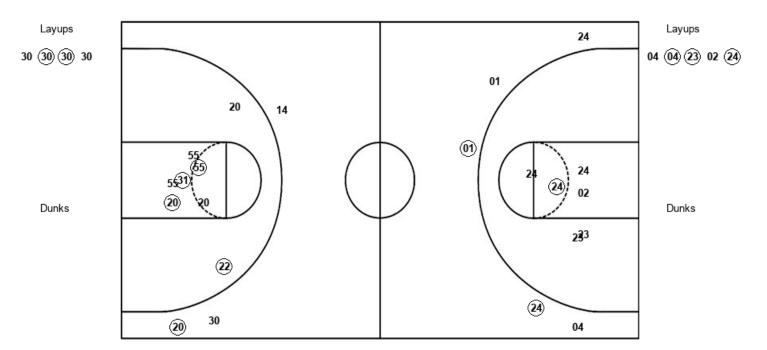

# Official Play-By-Play Morehead St. vs Belmont Third Quarter January 18, 2020 at Curb Event Center - Nashville

#### Period 3 Starters:

Morehead St.: 1 JACKSON, BREUNA (G); 2 JOHNSON, ELLIE (F); 10 AVERY, JALEESA (F); 11 KIRKWOOD, ARIEL (G); 4 ALFORD, TOMIYAH (G); Belmont: 14 KINNEY, JAMILYN (G); 20 CHINN, CONLEY (F); 30 HARMEYER, ELLIE (F); 31 MUENSTERMAN, MAURA (G); 55 WRIGHT, MADDIE (F);