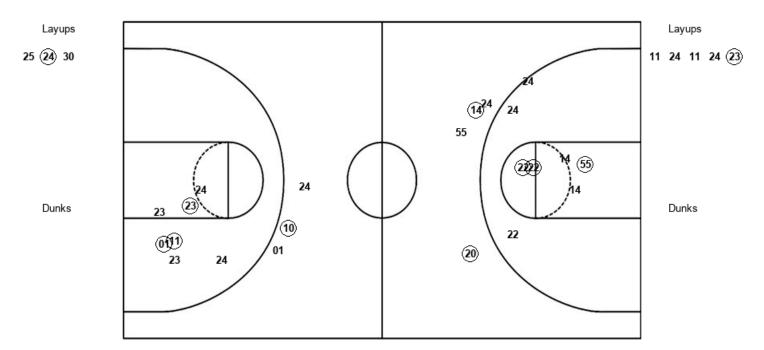

# Official Play-By-Play Morehead St. vs Belmont Second Quarter January 18, 2020 at Curb Event Center - Nashville

#### Period 2 Starters:

Morehead St.: 1 JACKSON, BREUNA (G); 2 JOHNSON, ELLIE (F); 10 AVERY, JALEESA (F); 11 KIRKWOOD, ARIEL (G); 4 ALFORD, TOMIYAH (G); Belmont: 14 KINNEY, JAMILYN (G); 20 CHINN, CONLEY (F); 30 HARMEYER, ELLIE (F); 31 MUENSTERMAN, MAURA (G); 55 WRIGHT, MADDIE (F);

| HOME: Belmont                                              | Margin | Score | VISITORS: Morehead St.                           | Time           |
|------------------------------------------------------------|--------|-------|--------------------------------------------------|----------------|
|                                                            |        |       | SUB OUT: ELSTON, JAZZMYN                         | 09:55          |
| 00001.00701011111100111.517                                |        | 00.04 | SUB IN: ALFORD, TOMIYAH                          | 09:55          |
| GOOD! 3PTR by CHINN, CONLEY ASSIST by MUENSTERMAN, MAURA   | H 7    | 28-21 |                                                  | 09:46<br>09:46 |
| ASSIST BY MOENSTERMAN, MACKA                               |        |       | MISSED LAYUP by KIRKWOOD, ARIEL                  | 09:40          |
|                                                            |        |       | REBOUND (OFF) by HUMPHRIES, ORLANDRA             | 09:32          |
| FOUL (PERSONAL) by CHINN, CONLEY                           |        |       |                                                  | 09:32          |
|                                                            | H 6    | 28-22 | GOOD! FT by HUMPHRIES, ORLANDRA                  | 09:32          |
|                                                            | H 5    | 28-23 | GOOD! FT by HUMPHRIES, ORLANDRA                  | 09:32          |
|                                                            |        |       | SUB OUT: JACKSON, BREUNA                         | 09:32          |
| GOOD! JUMPER by COOK, MADDIE [PNT]                         | H 7    | 30-23 | SUB IN: ELSTON, JAZZMYN                          | 09:32<br>09:26 |
| GOOD: JOINI LIV BY GOOK, INABBIL [1 141]                   | 117    | 30-23 | MISSED LAYUP by ELSTON, JAZZMYN                  | 09:03          |
| REBOUND (DEF) by CHINN, CONLEY                             |        |       |                                                  | 08:59          |
|                                                            |        |       | FOUL (PERSONAL) by HUMPHRIES, ORLANDRA           | 08:53          |
|                                                            |        |       | SUB OUT: ALFORD, TOMIYAH                         | 08:53          |
|                                                            |        |       | SUB IN: JACKSON, BREUNA                          | 08:53          |
| MISSED JUMPER by KINNEY, JAMILYN                           |        |       | DEDOLIND (DEE) by ELCTON, LAZZANIA               | 08:43          |
| FOUL (PERSONAL) by CHINN, CONLEY                           |        |       | REBOUND (DEF) by ELSTON, JAZZMYN                 | 08:43<br>08:43 |
| SUB OUT: CHINN, CONLEY                                     |        |       |                                                  | 08:43          |
| SUB IN: BRITZMANN, KIKI                                    |        |       |                                                  | 08:43          |
| ,                                                          |        |       | SUB OUT: SCHWARBER, MACKENZIE                    | 08:27          |
|                                                            |        |       | SUB IN: JOHNSON, ELLIE                           | 08:27          |
|                                                            |        |       | TURNOVER (LOSTBALL) by ELSTON, JAZZMYN           | 08:25          |
| STEAL by WRIGHT, MADDIE                                    |        |       |                                                  | 08:25          |
| GOOD! 3PTR by KINNEY, JAMILYN ASSIST by COOK, MADDIE       | H 10   | 33-23 |                                                  | 08:14<br>08:14 |
| FOUL (PERSONAL) by KINNEY, JAMILYN                         |        |       |                                                  | 07:54          |
| TOOL (TETROOTER) BY THINKE IT, OF WHILE IT                 | H 8    | 33-25 | GOOD! JUMPER by JACKSON, BREUNA                  | 07:51          |
|                                                            |        |       | ASSIST by ELSTON, JAZZMYN                        | 07:51          |
| MISSED 3PTR by WRIGHT, MADDIE                              |        |       |                                                  | 07:33          |
|                                                            |        |       | REBOUND (DEF) by ELSTON, JAZZMYN                 | 07:28          |
|                                                            |        |       | MISSED 3PTR by ELSTON, JAZZMYN                   | 07:21          |
| REBOUND (DEF) by SMITH, GRACE MISSED LAYUP by SMITH, GRACE |        |       |                                                  | 07:17<br>06:58 |
| REBOUND (OFF) by BRITZMANN, KIKI                           |        |       |                                                  | 06:58          |
| TEBOORD (OFF) by DIGIZABITATE, TATA                        |        |       | FOUL (PERSONAL) by JOHNSON, ELLIE                | 06:58          |
| SUB OUT: COOK, MADDIE                                      |        |       |                                                  | 06:58          |
| SUB OUT: MUENSTERMAN, MAURA                                |        |       |                                                  | 06:58          |
| SUB IN: SMITH, GRACE                                       |        |       |                                                  | 06:58          |
| SUB IN: BROWNING, CAM                                      |        |       |                                                  | 06:58          |
|                                                            |        |       | SUB OUT: JOHNSON, ELLIE SUB IN: AVERY, JALEESA   | 06:58<br>06:58 |
| GOOD! FT by BRITZMANN, KIKI                                | H 9    | 34-25 | SUB IN. AVERT, JALEESA                           | 06:58          |
| GOOD! FT by BRITZMANN, KIKI                                | H 10   | 35-25 |                                                  | 06:57          |
| FOUL (PERSONAL) by SMITH, GRACE                            |        |       |                                                  | 06:46          |
|                                                            |        |       | SUB OUT: AVERY, JALEESA                          | 06:46          |
|                                                            |        |       | SUB IN: SCHWARBER, MACKENZIE                     | 06:46          |
|                                                            | H 9    | 35-26 | GOOD! FT by ELSTON, JAZZMYN                      | 06:46          |
|                                                            | H 8    | 35-27 | GOOD! FT by ELSTON, JAZZMYN                      | 06:46          |
|                                                            |        |       | SUB OUT: KIRKWOOD, ARIEL SUB IN: ALFORD, TOMIYAH | 06:46<br>06:46 |
| GOOD! JUMPER by WRIGHT, MADDIE                             | H 10   | 37-27 | COD IN. ALI OND, TOWNTAIT                        | 06:46          |
| ASSIST by SMITH, GRACE                                     |        | OI EI |                                                  | 06:23          |
|                                                            |        |       | MISSED 3PTR by JACKSON, BREUNA                   | 06:07          |
| REBOUND (DEF) by TEAM                                      |        |       |                                                  | 06:05          |
|                                                            |        |       | SUB OUT: JACKSON, BREUNA                         | 06:05          |
|                                                            |        |       | SUB OUT: ELSTON, JAZZMYN                         | 06:05          |
|                                                            |        |       | SUB IN: NIEVES, ALYSSA SUB IN: KIRKWOOD, ARIEL   | 06:05<br>06:05 |
|                                                            |        |       | FOUL (PERSONAL) by KIRKWOOD, ARIEL               | 06:05          |
| SUB OUT: BRITZMANN, KIKI                                   |        |       | . 332 (1 E13011) by MINWOOD, AMEL                | 05:37          |
| SUB IN: MUENSTERMAN, MAURA                                 |        |       |                                                  | 05:37          |
| FOUL (OFF) by WRIGHT, MADDIE                               |        |       |                                                  | 05:37          |
| TURNOVER (OFFENSIVE) by WRIGHT, MADDIE                     |        |       |                                                  | 05:37          |
|                                                            |        |       | SUB OUT: NIEVES, ALYSSA                          | 05:37          |
|                                                            |        |       | SUB OUT: SCHWARBER, MACKENZIE                    | 05:37          |
|                                                            |        |       | SUB IN: JACKSON, BREUNA SUB IN: AVERY, JALEESA   | 05:37<br>05:37 |

| Time                                               | VISITORS: Morehead St.                                                    | Score | Margin | HOME: Belmont                                               |
|----------------------------------------------------|---------------------------------------------------------------------------|-------|--------|-------------------------------------------------------------|
| 05:28                                              | GOOD! 3PTR by AVERY, JALEESA                                              | 37-30 | H 7    |                                                             |
| 05:28                                              | ASSIST by JACKSON, BREUNA                                                 |       |        |                                                             |
| 05:26                                              | SUB OUT: JACKSON, BREUNA                                                  |       |        |                                                             |
| 05:26                                              | SUB OUT: HUMPHRIES, ORLANDRA                                              |       |        |                                                             |
| 05:26                                              | SUB IN: NIEVES, ALYSSA                                                    |       |        |                                                             |
| 05:26                                              | SUB IN: SCHWARBER, MACKENZIE                                              |       |        |                                                             |
| 05:25                                              |                                                                           |       |        | SUB OUT: WRIGHT, MADDIE                                     |
| 05:25                                              |                                                                           |       |        | SUB IN: LULY, ALLISON                                       |
| 05:02                                              |                                                                           |       |        | FOUL (OFF) by BROWNING, CAM                                 |
| 05:02                                              |                                                                           |       |        | TURNOVER (OFFENSIVE) by BROWNING, CAM                       |
| 04:58                                              |                                                                           |       |        | SUB OUT: LULY, ALLISON                                      |
| 04:58                                              |                                                                           |       |        | SUB IN: BRITZMANN, KIKI                                     |
| 04:58                                              | SUB OUT: NIEVES, ALYSSA                                                   |       |        |                                                             |
| 04:58                                              | SUB OUT: ALFORD, TOMIYAH                                                  |       |        |                                                             |
| 04:58                                              | SUB IN: JACKSON, BREUNA                                                   |       |        |                                                             |
| 04:58                                              | SUB IN: ELSTON, JAZZMYN                                                   | 27.00 |        |                                                             |
| 04:47                                              | GOOD! JUMPER by HUMPHRIES, ORLANDRA [PNT]                                 | 37-32 | H 5    |                                                             |
| 04:47                                              | ASSIST by ELSTON, JAZZMYN                                                 | 20.00 |        | COORLIANAIR L. RRITTMANNI IVIV                              |
| 04:29                                              | MICOSER LAVUR L. MERMANOOR, ARIEL                                         | 39-32 | H 7    | GOOD! LAYUP by BRITZMANN, KIKI                              |
| 04:19                                              | MISSED LAYUP by KIRKWOOD, ARIEL                                           |       |        |                                                             |
| 04:16                                              |                                                                           |       |        | REBOUND (DEF) by BROWNING, CAM                              |
| 04:08                                              |                                                                           |       |        | MISSED 3PTR by BRITZMANN, KIKI                              |
| 04:05                                              | REBOUND (DEF) by ELSTON, JAZZMYN                                          |       |        |                                                             |
| 04:03                                              | MISSED LAYUP by ELSTON, JAZZMYN                                           |       |        |                                                             |
| 03:59                                              |                                                                           |       |        | REBOUND (DEF) by BRITZMANN, KIKI                            |
| 03:45                                              | DEBOUND (DEE) L. LIVIUS CO.                                               |       |        | MISSED JUMPER by BRITZMANN, KIKI                            |
| 03:39                                              | REBOUND (DEF) by HUMPHRIES, ORLANDRA                                      |       |        |                                                             |
| 03:36                                              | GOOD! 3PTR by KIRKWOOD, ARIEL                                             | 39-35 | H 4    |                                                             |
| 03:36                                              | ASSIST by JACKSON, BREUNA                                                 |       |        |                                                             |
| 03:33                                              |                                                                           |       |        | TIMEOUT 30SEC                                               |
| 03:33                                              |                                                                           |       |        |                                                             |
| 03:33                                              |                                                                           |       |        | SUB OUT: SMITH, GRACE                                       |
| 03:33                                              |                                                                           |       |        | SUB OUT: MUENSTERMAN, MAURA                                 |
| 03:33                                              |                                                                           |       |        | SUB OUT: BROWNING, CAM                                      |
| 03:33                                              |                                                                           |       |        | SUB IN: TREECE, MADISON                                     |
| 03:33                                              |                                                                           |       |        | SUB IN: COOK, MADDIE                                        |
| 03:33                                              |                                                                           |       |        | SUB IN: WRIGHT, MADDIE                                      |
| 03:33                                              | SUB OUT: JACKSON, BREUNA                                                  |       |        |                                                             |
| 03:33                                              | SUB IN: ALFORD, TOMIYAH                                                   |       |        | OUR OUT MENOUT MARRIE                                       |
| 03:33                                              |                                                                           |       |        | SUB OUT: WRIGHT, MADDIE                                     |
| 03:33                                              | FOLE (PERSONAL) by AVERY LALFESA                                          |       |        | SUB IN: MUENSTERMAN, MAURA                                  |
| 03:17                                              | FOUL (PERSONAL) by AVERY, JALEESA                                         |       |        |                                                             |
| 03:17                                              | SUB OUT: AVERY TALESCA                                                    |       |        |                                                             |
| 03:17                                              | SUB OUT: AVERY, JALEESA                                                   |       |        |                                                             |
| 03:17                                              | SUB IN: JACKSON, BREUNA                                                   |       |        |                                                             |
| 03:17                                              | SUB IN: HUMPHRIES, ORLANDRA                                               | 40-35 | H 5    | COODI ET by PRITZMANNI KIKI                                 |
| 03:17                                              |                                                                           | 40-33 | по     | GOOD! FT by BRITZMANN, KIKI<br>MISSED FT by BRITZMANN, KIKI |
| 03:17                                              | REBOUND (DEF) by HUMPHRIES, ORLANDRA                                      |       |        | WISSED FI DY BRITZWANN, KIKI                                |
| 02:52                                              | MISSED JUMPER by HUMPHRIES, ORLANDRA                                      |       |        |                                                             |
| 02:52                                              | WIGGED JOWIF ER BY HOWIFT INTEG, ORLANDING                                |       |        | REBOUND (DEF) by MUENSTERMAN, MAURA                         |
| 02:52                                              | FOUL (PERSONAL) by SCHWARBER, MACKENZIE                                   |       |        | REBOOND (DEI ) by WOENSTEINWAIN, WAONA                      |
| 02:52                                              | 1 COE (1 ENCONAL) BY CONVANDEN, WACKENZIE                                 | 41-35 | H 6    | GOOD! FT by KINNEY, JAMILYN                                 |
| 02:52                                              |                                                                           | 42-35 | H7     | GOOD! FT by KINNEY, JAMILYN                                 |
| 02:38                                              | MISSED JUMPER by ELSTON, JAZZMYN                                          | 42-00 | 117    | GOOD: 11 by KINNET, SAIVIETIV                               |
| 02:33                                              |                                                                           |       |        | REBOUND (DEF) by COOK, MADDIE                               |
| 02:05                                              |                                                                           | 44-35 | H 9    | GOOD! JUMPER by COOK, MADDIE [PNT]                          |
| 01:37                                              | MISSED JUMPER by ELSTON, JAZZMYN                                          | 77-00 |        | COOD. COM: ENGY COOK, MINDDE [FIN]                          |
| 01:32                                              |                                                                           |       |        | REBOUND (DEF) by TREECE, MADISON                            |
| 01:09                                              |                                                                           |       |        | MISSED JUMPER by COOK, MADDIE                               |
| 01:09                                              | BLOCK by HUMPHRIES, ORLANDRA                                              |       |        | MICOLD COM LIVERY COOK, MINDDIL                             |
| 01:04                                              | REBOUND (DEF) by HUMPHRIES, ORLANDRA                                      |       |        |                                                             |
| 01:03                                              | sone (ser) of normalities, one-harder                                     |       |        | FOUL (PERSONAL) by KINNEY, JAMILYN                          |
| 01:03                                              |                                                                           |       |        | SUB OUT: TREECE, MADISON                                    |
| 01:03                                              |                                                                           |       |        | SUB IN: HARMEYER, ELLIE                                     |
| 01:03                                              | SUB OUT: JACKSON, BREUNA                                                  |       |        | OOD III. FINIMILTEN, LELIE                                  |
| 01:03                                              | SUB IN: ALFORD, TOMIYAH                                                   |       |        |                                                             |
| 01:03                                              | GOOD! FT by HUMPHRIES, ORLANDRA [FB]                                      | 44-36 | H 8    |                                                             |
| 01:03                                              | GOOD! FT by HUMPHRIES, ORLANDRA [FB]                                      | 44-37 | H 7    |                                                             |
| 01:03                                              | SUB OUT: ELSTON, JAZZMYN                                                  | 44-37 |        |                                                             |
| 01:03                                              | SUB IN: NIEVES, ALYSSA                                                    |       |        |                                                             |
|                                                    |                                                                           |       |        | MISSED LAYUP by HARMEYER, ELLIE                             |
|                                                    |                                                                           |       |        | REBOUND (OFF) by BRITZMANN, KIKI                            |
| 00:37                                              |                                                                           |       |        | MISSED JUMPER by BRITZMANN, KIKI                            |
| 00:37<br>00:34                                     |                                                                           |       |        | IVIIOOLD JOIVII LIX DY DIXITZIVIANIN, KIKI                  |
| 00:37<br>00:34<br>00:30                            | REBOLIND (DEF) by HUMPHRIES ORLANDRA                                      |       |        |                                                             |
| 00:37<br>00:34<br>00:30<br>00:27                   | REBOUND (DEF) by HUMPHRIES, ORLANDRA                                      |       |        |                                                             |
| 00:37<br>00:34<br>00:30<br>00:27<br>00:11          | MISSED JUMPER by HUMPHRIES, ORLANDRA                                      |       |        |                                                             |
| 00:37<br>00:34<br>00:30<br>00:27<br>00:11<br>00:07 | MISSED JUMPER by HUMPHRIES, ORLANDRA REBOUND (OFF) by HUMPHRIES, ORLANDRA | 11.20 | H.5    |                                                             |
| 00:37<br>00:34<br>00:30<br>00:27<br>00:11          | MISSED JUMPER by HUMPHRIES, ORLANDRA                                      | 44-39 | H 5    | MISSED JUMPER by KINNEY, JAMILYN                            |