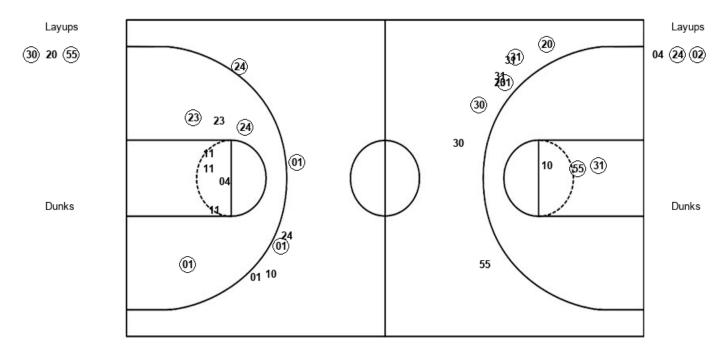

# Official Play-By-Play Morehead St. vs Belmont First Quarter January 18, 2020 at Curb Event Center - Nashville

#### Period 1 Starters:

Morehead St.: 1 JACKSON, BREUNA (G); 2 JOHNSON, ELLIE (F); 10 AVERY, JALEESA (F); 11 KIRKWOOD, ARIEL (G); 4 ALFORD, TOMIYAH (G); Belmont: 14 KINNEY, JAMILYN (G); 20 CHINN, CONLEY (F); 30 HARMEYER, ELLIE (F); 31 MUENSTERMAN, MAURA (G); 55 WRIGHT, MADDIE (F);

| Time           | VISITORS: Morehead St.                    | Score | Margin | HOME: Belmont                                          |
|----------------|-------------------------------------------|-------|--------|--------------------------------------------------------|
| 09:44          |                                           |       |        | MISSED 3PTR by WRIGHT, MADDIE                          |
| 09:37          |                                           |       |        | REBOUND (OFF) by WRIGHT, MADDIE                        |
| 09:36          |                                           | 2-0   | H 2    | GOOD! JUMPER by WRIGHT, MADDIE                         |
| 09:23          | MISSED JUMPER by ALFORD, TOMIYAH          |       |        |                                                        |
| 09:19          |                                           |       |        | REBOUND (DEF) by HARMEYER, ELLIE                       |
| 09:16          | MISSED HIMDED by KIDKIMOOD ADIE!          |       |        | FOUL (PERSONAL) by WRIGHT, MADDIE                      |
| 09:01<br>08:58 | MISSED JUMPER by KIRKWOOD, ARIEL          |       |        | REBOUND (DEF) by WRIGHT, MADDIE                        |
| 08:50          |                                           | 4-0   | H 4    | GOOD! LAYUP by HARMEYER, ELLIE                         |
| 08:50          | FOUL (PERSONAL) by JOHNSON, ELLIE         | 4-0   | 114    | GOOD: EATOR BY HANWETEN, ELLIE                         |
| 08:50          | r coz (r z. roch z.) by contineers, zzziz | 5-0   | H 5    | GOOD! FT by HARMEYER, ELLIE                            |
| 08:26          | MISSED 3PTR by AVERY, JALEESA             |       |        |                                                        |
| 08:25          |                                           |       |        | REBOUND (DEF) by TEAM                                  |
| 08:25          | SUB OUT: JOHNSON, ELLIE                   |       |        |                                                        |
| 08:25          | SUB IN: HUMPHRIES, ORLANDRA               |       |        |                                                        |
| 08:13          |                                           | 8-0   | H 8    | GOOD! 3PTR by CHINN, CONLEY                            |
| 08:13          |                                           |       |        | ASSIST by MUENSTERMAN, MAURA                           |
| 07:59          |                                           |       |        | FOUL (PERSONAL) by HARMEYER, ELLIE                     |
| 07:52          | MISSED LAYUP by ALFORD, TOMIYAH           |       |        |                                                        |
| 07:50          | REBOUND (OFF) by KIRKWOOD, ARIEL          |       |        |                                                        |
| 07:44          | GOOD! JUMPER by JACKSON, BREUNA           | 8-2   | H 6    |                                                        |
| 07:31          |                                           | 11-2  | H 9    | GOOD! 3PTR by HARMEYER, ELLIE                          |
| 07:31          | MICCED HIMDED by KIDIANOOD ARIE           |       |        | ASSIST by WRIGHT, MADDIE                               |
| 07:08<br>07:08 | MISSED JUMPER by KIRKWOOD, ARIEL          |       |        | DLOCK by CHIMIN COMEN                                  |
| 07:08          |                                           |       |        | BLOCK by CHINN, CONLEY  REBOUND (DEF) by CHINN, CONLEY |
| 06:59          |                                           |       |        | MISSED 3PTR by CHINN, CONLEY                           |
| 06:56          |                                           |       |        | REBOUND (OFF) by MUENSTERMAN, MAURA                    |
| 06:56          |                                           | 13-2  | H 11   | GOOD! JUMPER by MUENSTERMAN, MAURA                     |
| 06:56          | TIMEOUT 30SEC                             | 10.2  |        | COOD. COM ETTE, MOETIC ET AND MI, ME COOT              |
| 06:56          |                                           |       |        |                                                        |
| 06:55          |                                           |       |        | SUB OUT: MUENSTERMAN, MAURA                            |
| 06:55          |                                           |       |        | SUB IN: BRITZMANN, KIKI                                |
| 06:40          | MISSED 3PTR by JACKSON, BREUNA            |       |        |                                                        |
| 06:35          |                                           |       |        | REBOUND (DEF) by WRIGHT, MADDIE                        |
| 06:33          |                                           |       |        | TURNOVER (BADPASS) by BRITZMANN, KIKI                  |
| 06:33          | STEAL by ALFORD, TOMIYAH                  |       |        |                                                        |
| 06:25          | GOOD! 3PTR by JACKSON, BREUNA [FB]        | 13-5  | H 8    |                                                        |
| 06:25          |                                           |       |        | FOUL (PERSONAL) by BRITZMANN, KIKI                     |
| 06:25          | GOOD! FT by JACKSON, BREUNA [FB]          | 13-6  | H 7    |                                                        |
| 06:25          | SUB OUT: JACKSON, BREUNA                  |       |        |                                                        |
| 06:25          | SUB OUT: AVERY, JALEESA                   |       |        |                                                        |
| 06:25          | SUB IN: JOHNSON, ELLIE                    |       |        |                                                        |
| 06:25<br>06:09 | SUB IN: ELSTON, JAZZMYN                   |       |        | MISSED LAVUD by CHININ CONLEY                          |
| 06:05          | REBOUND (DEF) by JOHNSON, ELLIE           |       |        | MISSED LAYUP by CHINN, CONLEY                          |
| 06:00          | GOOD! JUMPER by HUMPHRIES, ORLANDRA       | 13-8  | H 5    |                                                        |
| 06:00          | ASSIST by ALFORD, TOMIYAH                 | 100   |        |                                                        |
| 05:49          | ,                                         | 15-8  | H 7    | GOOD! LAYUP by WRIGHT, MADDIE                          |
| 05:49          |                                           |       |        | ASSIST by BRITZMANN, KIKI                              |
| 05:42          | SUB OUT: ALFORD, TOMIYAH                  |       |        |                                                        |
| 05:42          | SUB OUT: HUMPHRIES, ORLANDRA              |       |        |                                                        |
| 05:42          | SUB IN: JACKSON, BREUNA                   |       |        |                                                        |
| 05:42          | SUB IN: AVERY, JALEESA                    |       |        |                                                        |
| 05:24          | GOOD! LAYUP by ELSTON, JAZZMYN            | 15-10 | H 5    |                                                        |
| 05:11          | FOUL (PERSONAL) by AVERY, JALEESA         |       |        |                                                        |
| 05:11          |                                           |       |        | SUB OUT: CHINN, CONLEY                                 |
| 05:11          |                                           | 40.40 | 11.6   | SUB IN: MUENSTERMAN, MAURA                             |
| 05:11          |                                           | 16-10 | H 6    | GOOD! FT by WRIGHT, MADDIE                             |
| 05:11<br>05:11 |                                           | 17-10 | H 7    | GOOD! FT by WRIGHT, MADDIE SUB OUT: WRIGHT, MADDIE     |
| 05:11          |                                           |       |        | SUB IN: LULY, ALLISON                                  |
| 04:53          | GOOD! LAYUP by JOHNSON, ELLIE             | 17-12 | H 5    | SUB III. LULT, ALLISUN                                 |
| 04:43          | SSS. Error by connects, LLLIE             | 17-12 | 110    | MISSED 3PTR by HARMEYER, ELLIE                         |
| 04:40          | REBOUND (DEF) by TEAM                     |       |        | MICOLD OF TIX DY FINANCIET, ELLIE                      |
| 04:40          | SUB OUT: AVERY, JALEESA                   |       |        |                                                        |
| 04:40          | SUB IN: HUMPHRIES, ORLANDRA               |       |        |                                                        |
| 04:27          | GOOD! 3PTR by ELSTON, JAZZMYN             | 17-15 | H 2    |                                                        |
| 04:27          | ASSIST by KIRKWOOD, ARIEL                 |       |        |                                                        |
| 0              |                                           |       |        |                                                        |

| Time  | VISITORS: Morehead St.               | Score | Margin | HOME: Belmont                          |
|-------|--------------------------------------|-------|--------|----------------------------------------|
| 04:08 |                                      |       |        | MISSED FT by HARMEYER, ELLIE           |
| 04:08 |                                      |       |        | REBOUND (OFF) by TEAM                  |
| 04:08 |                                      | 18-15 | H 3    | GOOD! FT by HARMEYER, ELLIE            |
| 03:56 | MISSED JUMPER by KIRKWOOD, ARIEL     |       |        |                                        |
| 03:52 |                                      |       |        | REBOUND (DEF) by MUENSTERMAN, MAURA    |
| 03:41 |                                      |       |        | MISSED 3PTR by MUENSTERMAN, MAURA      |
| 03:37 |                                      |       |        | REBOUND (OFF) by MUENSTERMAN, MAURA    |
| 03:35 |                                      |       |        | MISSED JUMPER by LULY, ALLISON         |
| 03:31 |                                      |       |        | REBOUND (OFF) by BRITZMANN, KIKI       |
| 03:24 |                                      |       |        | TURNOVER (LOSTBALL) by KINNEY, JAMILYN |
| 03:24 | STEAL by KIRKWOOD, ARIEL             |       |        |                                        |
| 03:12 |                                      |       |        | FOUL (PERSONAL) by HARMEYER, ELLIE     |
| 03:12 |                                      |       |        | SUB OUT: KINNEY, JAMILYN               |
| 03:12 |                                      |       |        | SUB OUT: HARMEYER, ELLIE               |
| 03:12 |                                      |       |        | SUB IN: COOK, MADDIE                   |
| 03:12 |                                      |       |        | SUB IN: WRIGHT, MADDIE                 |
| 03:12 | SUB OUT: KIRKWOOD, ARIEL             |       |        | OOD IIV. WINGIII, MADDIE               |
| 03:12 | SUB IN: ALFORD, TOMIYAH              |       |        |                                        |
| 03:12 | GOOD! FT by JOHNSON, ELLIE           | 18-16 | H 2    |                                        |
|       |                                      | 10-10 | П 2    |                                        |
| 03:12 | MISSED FT by JOHNSON, ELLIE          |       |        | DEDOUND (DEE) 1 TEAM                   |
| 03:12 | OUR OUT LACKGON PREUMA               |       |        | REBOUND (DEF) by TEAM                  |
| 03:10 | SUB OUT: JACKSON, BREUNA             |       |        |                                        |
| 03:10 | SUB OUT: JOHNSON, ELLIE              |       |        |                                        |
| 03:10 | SUB IN: NIEVES, ALYSSA               |       |        |                                        |
| 03:10 | SUB IN: AVERY, JALEESA               |       |        |                                        |
| 02:55 |                                      |       |        | FOUL (OFF) by LULY, ALLISON            |
| 02:55 |                                      |       |        | TURNOVER (OFFENSIVE) by LULY, ALLISON  |
| 02:50 | SUB OUT: ALFORD, TOMIYAH             |       |        |                                        |
| 02:50 | SUB IN: JACKSON, BREUNA              |       |        |                                        |
| 02:41 | TURNOVER (TRAVEL) by JACKSON, BREUNA |       |        |                                        |
| 02:38 | SUB OUT: JACKSON, BREUNA             |       |        |                                        |
| 02:38 | SUB IN: ALFORD, TOMIYAH              |       |        |                                        |
| 02:24 |                                      | 21-16 | H 5    | GOOD! 3PTR by MUENSTERMAN, MAURA       |
| 02:24 |                                      |       |        | ASSIST by COOK, MADDIE                 |
| 02:24 | MISSED JUMPER by HUMPHRIES, ORLANDRA |       |        |                                        |
| 02:14 |                                      |       |        | REBOUND (DEF) by MUENSTERMAN, MAURA    |
| 02:11 | FOUL (PERSONAL) by AVERY, JALEESA    |       |        |                                        |
| 02:06 |                                      |       |        | SUB OUT: LULY, ALLISON                 |
| 02:06 |                                      |       |        | SUB IN: CHINN, CONLEY                  |
| 02:06 | SUB OUT: AVERY, JALEESA              |       |        |                                        |
| 02:06 | SUB IN: JOHNSON, ELLIE               |       |        |                                        |
| 01:59 |                                      |       |        | TURNOVER (TRAVEL) by COOK, MADDIE      |
| 01:59 | SUB OUT: ALFORD, TOMIYAH             |       |        |                                        |
| 01:59 | SUB IN: JACKSON, BREUNA              |       |        |                                        |
| 01:57 | GOOD! 3PTR by JACKSON, BREUNA        | 21-19 | H 2    |                                        |
| 01:27 | FOUL (PERSONAL) by JOHNSON, ELLIE    |       |        |                                        |
| 01:27 | SUB OUT: JOHNSON, ELLIE              |       |        |                                        |
| 01:27 | SUB IN: SCHWARBER, MACKENZIE         |       |        |                                        |
| 01:27 | SUB OUT: NIEVES, ALYSSA              |       |        |                                        |
| 01:27 | SUB IN: KIRKWOOD, ARIEL              |       |        |                                        |
| 01:27 |                                      |       |        | MISSED FT by BRITZMANN, KIKI           |
| 01:27 |                                      |       |        | REBOUND (OFF) by TEAM                  |
| 01:27 |                                      | 22-19 | H 3    | GOOD! FT by BRITZMANN, KIKI            |
| 01:27 |                                      | 22-13 | 110    | SUB OUT: BRITZMANN, KIKI               |
| 01:27 |                                      |       |        | SUB IN: KINNEY, JAMILYN                |
|       | COOD HIMDED by ELSTON 147744VA       | 20.04 | П      | OUD IIV. KIIVINET, JAIVIILTIN          |
| 01:07 | GOOD! JUMPER by ELSTON, JAZZMYN      | 22-21 | H 1    | MICCED OPTO IN AUTENOTEDMAN ANALYSA    |
| 00:49 | DEDOUBLE (DEE) by HUMBURIES ON AVERA |       |        | MISSED 3PTR by MUENSTERMAN, MAURA      |
| 00:43 | REBOUND (DEF) by HUMPHRIES, ORLANDRA |       |        |                                        |
| 00:35 | MISSED 3PTR by ELSTON, JAZZMYN       |       |        |                                        |
| 00:31 |                                      |       |        | REBOUND (DEF) by COOK, MADDIE          |
| 00:07 |                                      | 25-21 | H 4    | GOOD! 3PTR by MUENSTERMAN, MAURA       |
| 00:07 |                                      |       |        | ASSIST by KINNEY, JAMILYN              |