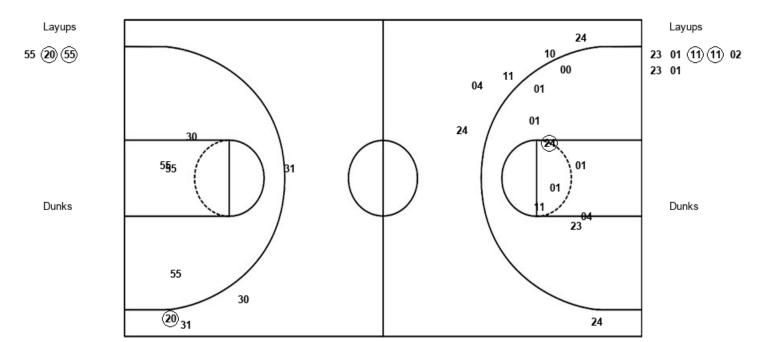

# Official Play-By-Play Morehead St. vs Belmont Third Quarter January 18, 2020 at Curb Event Center - Nashville

#### Period 3 Starters:

Morehead St.: 1 JACKSON, BREUNA (G); 2 JOHNSON, ELLIE (F); 10 AVERY, JALEESA (F); 11 KIRKWOOD, ARIEL (G); 4 ALFORD, TOMIYAH (G); Belmont: 14 KINNEY, JAMILYN (G); 20 CHINN, CONLEY (F); 30 HARMEYER, ELLIE (F); 31 MUENSTERMAN, MAURA (G); 55 WRIGHT, MADDIE (F);