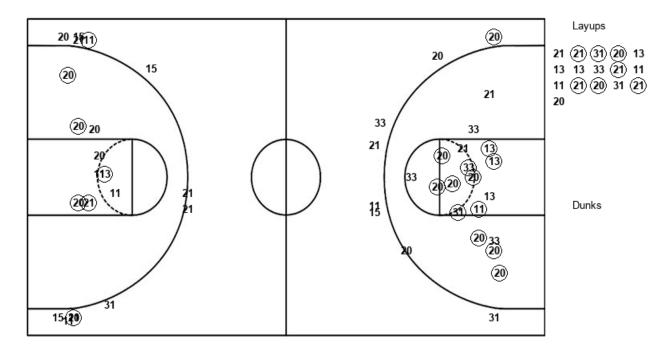

# Official Play-By-Play Belmont vs UT Martin Second Quarter January 11, 2020 at Kathleen and Tom Elam Center - Martin, Tenn.

## Period 2

Starters:
Belmont: 14 KINNEY, JAMILYN (G); 20 CHINN, CONLEY (F); 30 HARMEYER, ELLIE (F); 31 MUENSTERMAN, MAURA (G); 55 WRIGHT, MADDIE (F);
UT Martin: 11 YOUNG, DASIA (F); 20 PERRY, CHELSEY (F); 21 WALDROP, MADDIE (F); 31 GRANT, KYANNAH (G); 33 BURDICK, DEMI (F);