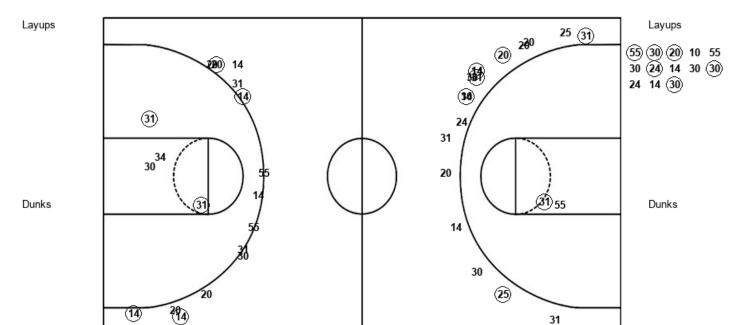

# Official Play-By-Play Belmont vs UT Martin First Quarter January 11, 2020 at Kathleen and Tom Elam Center - Martin, Tenn.

## Period 1

Starters:
Belmont: 14 KINNEY, JAMILYN (G); 20 CHINN, CONLEY (F); 30 HARMEYER, ELLIE (F); 31 MUENSTERMAN, MAURA (G); 55 WRIGHT, MADDIE (F); UT Martin: 11 YOUNG, DASIA (F); 20 PERRY, CHELSEY (F); 21 WALDROP, MADDIE (F); 31 GRANT, KYANNAH (G); 33 BURDICK, DEMI (F);

| Time VI  | SITORS: Belmont                                                   | Score | Margin | HOME: UT Martin                                           |
|----------|-------------------------------------------------------------------|-------|--------|-----------------------------------------------------------|
| 09:42 GC | OOD! LAYUP by WRIGHT, MADDIE                                      | 0-2   | V 2    |                                                           |
| 09:42 AS | SIST by CHINN, CONLEY                                             |       |        |                                                           |
| 09:21    |                                                                   | 2-2   | Т      | GOOD! JUMPER by PERRY, CHELSEY                            |
|          | RNOVER (10SEC) by TEAM                                            |       |        |                                                           |
| 08:52    |                                                                   | 4-2   | H 2    | GOOD! JUMPER by PERRY, CHELSEY [PNT]                      |
| 08:52    |                                                                   |       | _      | ASSIST by WALDROP, MADDIE                                 |
|          | DOD! LAYUP by HARMEYER, ELLIE                                     | 4-4   | Т      |                                                           |
|          | SIST by WRIGHT, MADDIE                                            |       |        |                                                           |
| 08:13    |                                                                   |       |        | MISSED JUMPER by BURDICK, DEMI                            |
| 08:11    |                                                                   |       |        | REBOUND (OFF) by WALDROP, MADDIE                          |
| 08:09    | OCK by HARMEVER FILLE                                             |       |        | MISSED LAYUP by WALDROP, MADDIE                           |
| 08:09 BL | OCK by HARMEYER, ELLIE                                            |       |        | DEPOLIND (OEE) by TEAM                                    |
| 08:06    |                                                                   | 6-4   | H 2    | REBOUND (OFF) by TEAM GOOD! JUMPER by BURDICK, DEMI [PNT] |
|          | UL (PERSONAL) by WRIGHT, MADDIE                                   | 0-4   | пи     | GOOD! JUMPER BY BORDICK, DEMI [FINT]                      |
| 08:06    | OL (FENSONAL) by WINGHT, WADDIL                                   | 7-4   | H 3    | GOOD! FT by BURDICK, DEMI                                 |
| 07:55    |                                                                   | 7-4   | 113    | FOUL (PERSONAL) by YOUNG, DASIA                           |
|          | RNOVER (LOSTBALL) by HARMEYER, ELLIE                              |       |        | FOUL (FERSONAL) BY FOUNG, DASIA                           |
| 07:45    | THOVER (LOOTBALL) by HARWIETER, LLLIE                             |       |        | STEAL by GRANT, KYANNAH                                   |
| 07:18    |                                                                   |       |        | FOUL (OFF) by BURDICK, DEMI                               |
| 07:18    |                                                                   |       |        | TURNOVER (OFFENSIVE) by BURDICK, DEMI                     |
|          | SSED 3PTR by MUENSTERMAN, MAURA                                   |       |        | TOTALOVER (OFFERIORE) BY BONDION, DEIVI                   |
| 07:02    | COLD OF THE BY MOLINOTERINON, IMPORT                              |       |        | REBOUND (DEF) by YOUNG, DASIA                             |
|          | UL (PERSONAL) by HARMEYER, ELLIE                                  |       |        | NEDOUND (DET) BY TOUNG, DASIA                             |
| 06:49    | OL (FLIGORAL) BY HARMETER, ELLIE                                  | 9-4   | H 5    | GOOD! LAYUP by WALDROP, MADDIE                            |
| 06:49    |                                                                   | 3-4   | 110    | ASSIST by BURDICK, DEMI                                   |
|          | SSED 3PTR by CHINN, CONLEY                                        |       |        | Accion by Bondick, Beilin                                 |
| 06:36    | OOLD SI TIV BY GITHNIN, GOINEET                                   |       |        | REBOUND (DEF) by PERRY, CHELSEY                           |
| 06:20    |                                                                   | 11-4  | H 7    | GOOD! JUMPER by YOUNG, DASIA [PNT]                        |
|          | SSED 3PTR by HARMEYER, ELLIE                                      | 11.4  | 117    | COOD. COM LIVELY TO CIVE, BILOTINI, INT.                  |
| 05:57    | OOLD OF THE BY THE WHETEN, ELLIE                                  |       |        | REBOUND (DEF) by WALDROP, MADDIE                          |
| 05:47    |                                                                   |       |        | MISSED 3PTR by WALDROP, MADDIE                            |
|          | BOUND (DEF) by CHINN, CONLEY                                      |       |        | meets of master, master                                   |
|          | OOD! JUMPER by MUENSTERMAN, MAURA                                 | 11-6  | H 5    |                                                           |
| 05:07    | 200. 201. 21. 2y 11.021.0121. 11. 11. 11. 11. 11. 11. 11. 11. 11. | 13-6  | H 7    | GOOD! JUMPER by PERRY, CHELSEY                            |
| 05:07    |                                                                   | 100   | 117    | ASSIST by BURDICK, DEMI                                   |
|          | OOD! LAYUP by CHINN, CONLEY                                       | 13-8  | H 5    | 7,00,01,01,01,01,01,01,01,01                              |
|          | SIST by MUENSTERMAN, MAURA                                        |       |        |                                                           |
|          | UL (PERSONAL) by CHINN, CONLEY                                    |       |        |                                                           |
| 04:22    | , , , , , , , , , , , , , , , , , , , ,                           |       |        |                                                           |
| 04:22    |                                                                   |       |        | SUB OUT: YOUNG, DASIA                                     |
| 04:22    |                                                                   |       |        | SUB OUT: BURDICK, DEMI                                    |
| 04:22    |                                                                   |       |        | SUB IN: STANFORD, TAMIAH                                  |
| 04:22    |                                                                   |       |        | SUB IN: MOORE, BRITTNI                                    |
| 04:22 SU | IB OUT: KINNEY, JAMILYN                                           |       |        |                                                           |
| 04:22 SU | IB OUT: CHINN, CONLEY                                             |       |        |                                                           |
| 04:22 SU | IB OUT: WRIGHT, MADDIE                                            |       |        |                                                           |
| 04:22 SU | B IN: LULY, ALLISON                                               |       |        |                                                           |
| 04:22 SU | B IN: COOK, MADDIE                                                |       |        |                                                           |
| 04:22 SU | B IN: BRITZMANN, KIKI                                             |       |        |                                                           |
| 04:17    |                                                                   |       |        | TURNOVER (TRAVEL) by STANFORD, TAMIAH                     |
| 04:01 MI | SSED LAYUP by LULY, ALLISON                                       |       |        |                                                           |
| 03:59    |                                                                   |       |        | REBOUND (DEF) by PERRY, CHELSEY                           |
| 03:34    |                                                                   | 15-8  | H 7    | GOOD! JUMPER by PERRY, CHELSEY [PNT]                      |
| 03:16    |                                                                   |       |        | FOUL (PERSONAL) by MOORE, BRITTNI                         |
| 03:10 GC | OOD! JUMPER by MUENSTERMAN, MAURA [PNT]                           | 15-10 | H 5    |                                                           |
| 02:50    |                                                                   |       |        | MISSED JUMPER by WALDROP, MADDIE                          |
| 02:46 RE | BOUND (DEF) by LULY, ALLISON                                      |       |        |                                                           |
| 02:28    |                                                                   |       |        | FOUL (PERSONAL) by PERRY, CHELSEY                         |
| 02:28 SU | B OUT: MUENSTERMAN, MAURA                                         |       |        |                                                           |
| 02:28 SU | B IN: KINNEY, JAMILYN                                             |       |        |                                                           |
| 02:28 GC | OOD! FT by HARMEYER, ELLIE                                        | 15-11 | H 4    |                                                           |
| 02:28 GC | OOD! FT by HARMEYER, ELLIE                                        | 15-12 | H 3    |                                                           |
| 02:12    |                                                                   | 17-12 | H 5    | GOOD! JUMPER by STANFORD, TAMIAH                          |
| 02:12    |                                                                   |       |        | ASSIST by GRANT, KYANNAH                                  |
| 02:02 FO | UL (OFF) by HARMEYER, ELLIE                                       |       |        |                                                           |
| 02:02 TU | RNOVER (OFFENSIVE) by HARMEYER, ELLIE                             |       |        |                                                           |
| 02:02 SU | B OUT: LULY, ALLISON                                              |       |        |                                                           |
| 02:02 SU | B OUT: HARMEYER, ELLIE                                            |       |        |                                                           |
| 02:02 SU | IB IN: CHINN, CONLEY                                              |       |        |                                                           |

| Time  | VISITORS: Belmont                     | Score | Margin | HOME: UT Martin                       |
|-------|---------------------------------------|-------|--------|---------------------------------------|
| 02:02 | SUB IN: WRIGHT, MADDIE                |       |        |                                       |
| 01:49 |                                       |       |        | MISSED JUMPER by STANFORD, TAMIAH     |
| 01:47 | REBOUND (DEF) by BRITZMANN, KIKI      |       |        |                                       |
| 01:39 | MISSED 3PTR by WRIGHT, MADDIE         |       |        |                                       |
| 01:37 |                                       |       |        | REBOUND (DEF) by TEAM                 |
| 01:25 |                                       |       |        | MISSED 3PTR by MOORE, BRITTNI         |
| 01:22 | REBOUND (DEF) by BRITZMANN, KIKI      |       |        |                                       |
| 01:09 | GOOD! 3PTR by KINNEY, JAMILYN         | 17-15 | H 2    |                                       |
| 01:09 | ASSIST by WRIGHT, MADDIE              |       |        |                                       |
| 00:47 |                                       |       |        | MISSED JUMPER by PERRY, CHELSEY       |
| 00:44 | REBOUND (DEF) by KINNEY, JAMILYN      |       |        |                                       |
| 00:41 | TURNOVER (TRAVEL) by CHINN, CONLEY    |       |        |                                       |
| 00:25 |                                       |       |        | TURNOVER (LOSTBALL) by PERRY, CHELSEY |
| 00:25 |                                       |       |        | SUB OUT: PERRY, CHELSEY               |
| 00:25 |                                       |       |        | SUB OUT: WALDROP, MADDIE              |
| 00:25 |                                       |       |        | SUB IN: YOUNG, DASIA                  |
| 00:25 |                                       |       |        | SUB IN: BURDICK, DEMI                 |
| 00:25 | SUB OUT: WRIGHT, MADDIE               |       |        |                                       |
| 00:25 | SUB IN: MUENSTERMAN, MAURA            |       |        |                                       |
| 00:21 | TURNOVER (BADPASS) by KINNEY, JAMILYN |       |        |                                       |
| 00:21 |                                       |       |        | STEAL by GRANT, KYANNAH               |
| 00:16 |                                       | 19-15 | H 4    | GOOD! LAYUP by GRANT, KYANNAH [FB]    |
| 00:09 | MISSED 3PTR by CHINN, CONLEY          |       |        |                                       |
| 00:06 | REBOUND (OFF) by MUENSTERMAN, MAURA   |       |        |                                       |
| 00:02 | MISSED 3PTR by MUENSTERMAN, MAURA     |       |        |                                       |
| 00:02 |                                       |       |        | REBOUND (DEF) by TEAM                 |