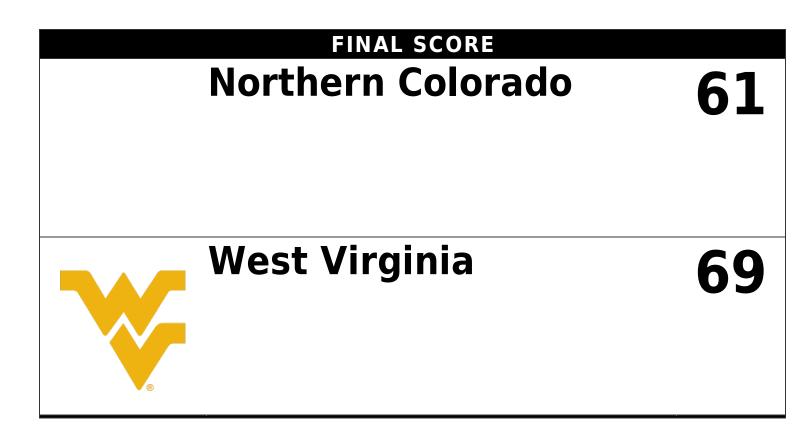

November 18, 2019 • WVU Coliseum - Morgantown, W.Va.

# FINAL STATISTICS

#### Official Box Score Northern Colorado vs West Virginia Game Totals -- Final Statistics November 18, 2019 at WVU Coliseum - Morgantown, W.Va.

## Northern Colorado 61

| No. | Player           | S | Pts | FG    | 3FG  | FT    | OR | DR | TR | PF | Α  | то | Blk | Stl | Min | +/- |
|-----|------------------|---|-----|-------|------|-------|----|----|----|----|----|----|-----|-----|-----|-----|
| 02  | JOHNSON, MATT    | G | 6   | 2-6   | 2-4  | 0-0   | 1  | 0  | 1  | 2  | 1  | 0  | 0   | 0   | 28  | -10 |
| 11  | MCCOBB, RODRICK  | G | 0   | 0-0   | 0-0  | 0-0   | 0  | 2  | 2  | 0  | 1  | 1  | 0   | 0   | 7   | 12  |
| 12  | RADEBAUGH, JONAH | G | 9   | 2-8   | 0-3  | 5-7   | 2  | 0  | 2  | 4  | 1  | 5  | 1   | 1   | 32  | 0   |
| 13  | HUME, BODIE      | F | 18  | 7-16  | 3-9  | 1-2   | 2  | 1  | 3  | 4  | 1  | 2  | 1   | 0   | 35  | -19 |
| 15  | JOCKUCH, KUR     | F | 0   | 0-1   | 0-0  | 0-0   | 0  | 1  | 1  | 4  | 0  | 0  | 0   | 0   | 6   | -4  |
| 01  | HARRIS, TRENT    | G | 6   | 2-8   | 2-8  | 0-0   | 0  | 3  | 3  | 0  | 0  | 2  | 0   | 2   | 23  | -7  |
| 03  | SMOOTS, TRE'SHON | G | 6   | 1-6   | 1-5  | 3-4   | 0  | 1  | 1  | 3  | 6  | 2  | 0   | 1   | 26  | 7   |
| 05  | MASTEN, SAM      | G | 4   | 1-3   | 0-1  | 2-2   | 1  | 0  | 1  | 1  | 1  | 0  | 0   | 0   | 8   | -16 |
| 25  | EDWARDS, KAI     | F | 12  | 5-5   | 0-0  | 2-2   | 0  | 9  | 9  | 2  | 1  | 0  | 0   | 4   | 32  | -3  |
|     | TEAM             |   |     |       |      |       | 1  | 0  | 1  | 0  |    | 0  |     |     |     |     |
|     | TOTALS           |   | 61  | 20-53 | 8-30 | 13-17 | 7  | 17 | 24 | 20 | 12 | 12 | 2   | 8   | 199 |     |
|     |                  |   |     |       |      |       |    |    |    |    |    |    |     |     |     |     |

# West Virginia 69

| No. | Player               | S | Pts | FG    | 3FG | FT    | OR | DR | TR | PF | Α  | то | Blk | Stl | Min | +/- |
|-----|----------------------|---|-----|-------|-----|-------|----|----|----|----|----|----|-----|-----|-----|-----|
| 05  | MCCABE, JORDAN       | G | 4   | 2-2   | 0-0 | 0-0   | 0  | 1  | 1  | 1  | 4  | 0  | 0   | 0   | 19  | 6   |
| 10  | HALEY, JERMAINE      | G | 18  | 7-10  | 1-1 | 3-6   | 5  | 7  | 12 | 2  | 2  | 4  | 0   | 2   | 35  | 13  |
| 11  | MATTHEWS JR., EMMITT | F | 6   | 2-6   | 1-1 | 1-2   | 1  | 2  | 3  | 2  | 2  | 1  | 0   | 0   | 33  | -1  |
| 12  | SHERMAN, TAZ         | G | 8   | 3-5   | 2-2 | 0-0   | 0  | 1  | 1  | 2  | 0  | 2  | 0   | 2   | 26  | 6   |
| 34  | TSHIEBWE, OSCAR      | F | 4   | 2-6   | 0-0 | 0-0   | 3  | 4  | 7  | 3  | 0  | 4  | 0   | 1   | 19  | -1  |
| 01  | CULVER, DEREK        | F | 13  | 3-8   | 0-0 | 7-8   | 3  | 2  | 5  | 3  | 1  | 1  | 1   | 0   | 11  | 11  |
| 02  | KNAPPER, BRANDON     | G | 4   | 1-4   | 0-3 | 2-2   | 0  | 3  | 3  | 0  | 0  | 0  | 0   | 0   | 8   | 3   |
| 04  | MCBRIDE, MILES       | G | 4   | 2-6   | 0-2 | 0-0   | 0  | 3  | 3  | 0  | 2  | 1  | 0   | 0   | 22  | 0   |
| 14  | HARLER, CHASE        | G | 2   | 1-2   | 0-0 | 0-0   | 0  | 0  | 0  | 1  | 1  | 0  | 0   | 1   | 11  | 7   |
| 22  | MCNEIL, SEAN         | G | 2   | 1-1   | 0-0 | 0-0   | 0  | 0  | 0  | 0  | 0  | 0  | 0   | 0   | 6   | -4  |
| 31  | ROUTT, LOGAN         | F | 4   | 2-4   | 0-0 | 0-1   | 0  | 1  | 1  | 1  | 0  | 2  | 1   | 1   | 9   | 0   |
|     | TEAM                 |   |     |       |     |       | 3  | 3  | 6  | 0  |    | 0  |     |     |     |     |
|     | TOTALS               |   | 69  | 26-54 | 4-9 | 13-19 | 15 | 27 | 42 | 15 | 12 | 15 | 2   | 7   | 199 |     |
|     |                      |   |     |       |     |       |    |    |    |    |    |    |     |     |     |     |