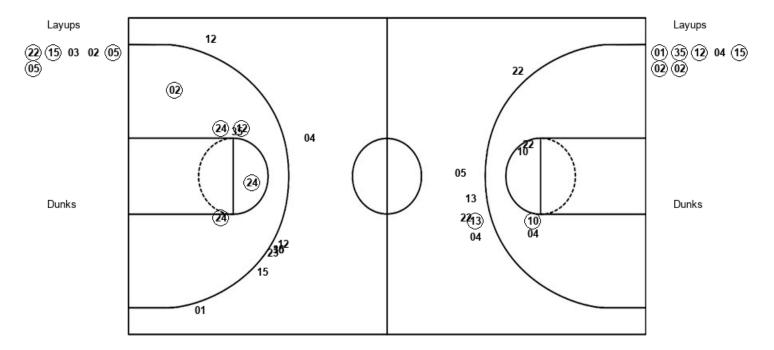

## Official Play-By-Play Eastern N.M. vs Angelo State Second Quarter February 06, 2020 at Junell Center/Stephens Arena - San Angelo

Period 2

Starters:
Eastern N.M.: 2 WILLIAMS, JASMINE (F); 4 STICE, NATALIE (G); 12 COX, ZAMORYE (G); 21 LEWIS, ALIVIA (F); 24 DELONGE, NATALIE (C); Angelo State: 10 LLOYD, SAWYER (G); 22 ROCHA, SAMANTHA (F); 2 SAMUEL, CATARA (G); 3 DAVIS, ASIA (G); 5 MAROV, LANA (G);