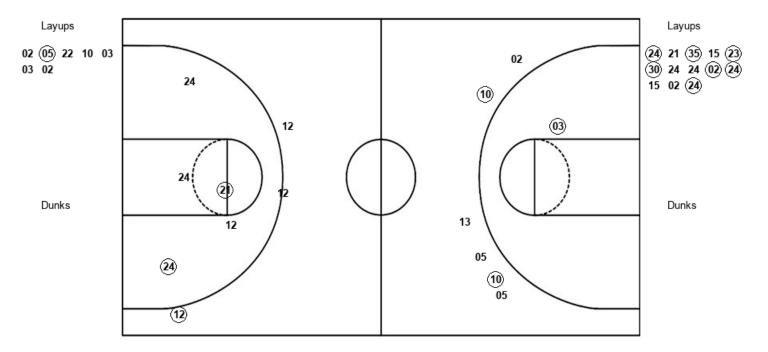

## Official Play-By-Play Eastern N.M. vs Angelo State First Quarter February 06, 2020 at Junell Center/Stephens Arena - San Angelo

Period 1

Starters:
Eastern N.M.: 2 WILLIAMS, JASMINE (F); 4 STICE, NATALIE (G); 12 COX, ZAMORYE (G); 21 LEWIS, ALIVIA (F); 24 DELONGE, NATALIE (C); Angelo State: 10 LLOYD, SAWYER (G); 22 ROCHA, SAMANTHA (F); 2 SAMUEL, CATARA (G); 3 DAVIS, ASIA (G); 5 MAROV, LANA (G);

| Time           | VISITORS: Eastern N.M.                                              | Score | Margin | HOME: Angelo State                                        |
|----------------|---------------------------------------------------------------------|-------|--------|-----------------------------------------------------------|
| 09:49          | GOOD! LAYUP by DELONGE, NATALIE [PNT]                               | 0-2   | V 2    |                                                           |
| 09:49          | ASSIST by COX, ZAMORYE                                              |       |        | MOOFE OFFE AMERICAL AND                                   |
| 09:38<br>09:36 | DEDOLIND (DEE) by STICE MATALLE                                     |       |        | MISSED 3PTR by MAROV, LANA                                |
| 09:36          | REBOUND (DEF) by STICE, NATALIE GOOD! JUMPER by LEWIS, ALIVIA [PNT] | 0-4   | V 4    |                                                           |
| 08:54          | eces. com Errsy Eline, renniți mi                                   |       |        | MISSED 3PTR by SAMUEL, CATARA                             |
| 08:51          | REBOUND (DEF) by WILLIAMS, JASMINE                                  |       |        | ,                                                         |
| 08:32          | TURNOVER (BADPASS) by LEWIS, ALIVIA                                 |       |        |                                                           |
| 08:18          |                                                                     | 2-4   | V 2    | GOOD! JUMPER by DAVIS, ASIA                               |
| 07:55          | TURNOVER (OTHER) by LEWIS, ALIVIA                                   |       |        |                                                           |
| 07:43          |                                                                     |       |        | MISSED LAYUP by SAMUEL, CATARA                            |
| 07:39          | REBOUND (DEF) by DELONGE, NATALIE                                   |       |        |                                                           |
| 07:22          | MISSED LAYUP by LEWIS, ALIVIA                                       |       |        | DEDOUBLE (DEE) by DAVIO AGIA                              |
| 07:19<br>07:13 |                                                                     |       |        | REBOUND (DEF) by DAVIS, ASIA  MISSED 3PTR by MAROV, LANA  |
| 07:19          | REBOUND (DEF) by STICE, NATALIE                                     |       |        | WINDOLD OF TIX BY WINIXOV, EARLY                          |
| 06:58          | GOOD! JUMPER by DELONGE, NATALIE                                    | 2-6   | V 4    |                                                           |
| 06:58          | ASSIST by STICE, NATALIE                                            |       |        |                                                           |
| 06:44          | FOUL (PERSONAL) by LEWIS, ALIVIA                                    |       |        |                                                           |
| 06:44          | SUB OUT: DELONGE, NATALIE                                           |       |        |                                                           |
| 06:44          | SUB IN: DECKER, KAMIRAH                                             |       |        |                                                           |
| 06:44          |                                                                     | 3-6   | V 3    | GOOD! FT by DAVIS, ASIA                                   |
| 06:44          |                                                                     | 4-6   | V 2    | GOOD! FT by DAVIS, ASIA                                   |
| 06:35          | MISSED 3PTR by COX, ZAMORYE                                         |       |        | DEDOUND (DEE) by OAMHEL OATADA                            |
| 06:31<br>06:27 |                                                                     | 6-6   | T      | REBOUND (DEF) by SAMUEL, CATARA                           |
| 06:27          |                                                                     | 0-0   | 1      | GOOD! LAYUP by MAROV, LANA [FB]  ASSIST by SAMUEL, CATARA |
| 06:08          | GOOD! LAYUP by DECKER, KAMIRAH                                      | 6-8   | V 2    | ASSIST BY SANIOLE, CATAIN                                 |
| 05:55          | Seed. Extension by Bestelli, realisted                              | 9-8   | H 1    | GOOD! 3PTR by LLOYD, SAWYER                               |
| 05:55          |                                                                     |       |        | ASSIST by SAMUEL, CATARA                                  |
| 05:38          | MISSED JUMPER by COX, ZAMORYE                                       |       |        | ·                                                         |
| 05:34          |                                                                     |       |        | REBOUND (DEF) by MAROV, LANA                              |
| 05:33          |                                                                     |       |        | TURNOVER (LOSTBALL) by MAROV, LANA                        |
| 05:33          | STEAL by COX, ZAMORYE                                               |       |        |                                                           |
| 05:33          |                                                                     |       |        | SUB OUT: MAROV, LANA                                      |
| 05:33          | OUR OUT OTION MATALIE                                               |       |        | SUB IN: BROWN, KINLEY                                     |
| 05:33<br>05:33 | SUB OUT: STICE, NATALIE SUB OUT: COX, ZAMORYE                       |       |        |                                                           |
| 05:33          | SUB OUT: LEWIS, ALIVIA                                              |       |        |                                                           |
| 05:33          | SUB IN: RIPPEE, TAYLEE                                              |       |        |                                                           |
| 05:33          | SUB IN: MEHLBRECH, JENA                                             |       |        |                                                           |
| 05:33          | SUB IN: HUNTER, CHELSEA                                             |       |        |                                                           |
| 05:33          |                                                                     |       |        | SUB OUT: DAVIS, ASIA                                      |
| 05:33          |                                                                     |       |        | SUB IN: GUADIAN, MEGAN                                    |
| 05:30          |                                                                     |       |        | FOUL (PERSONAL) by BROWN, KINLEY                          |
| 05:30          | MISSED FT by HUNTER, CHELSEA                                        |       |        |                                                           |
| 05:30          | REBOUND (OFF) by TEAM                                               | 0.0   | т      |                                                           |
| 05:30<br>05:21 | GOOD! FT by HUNTER, CHELSEA [FB]                                    | 9-9   | Т      | MISSED 3PTR by GUADIAN, MEGAN                             |
| 05:17          | REBOUND (DEF) by WILLIAMS, JASMINE                                  |       |        | WIGGED OF THE BY GOADIAN, WEGAN                           |
| 05:00          | TURNOVER (TRAVEL) by RIPPEE, TAYLEE                                 |       |        |                                                           |
| 05:00          | , , , , ,                                                           |       |        |                                                           |
| 04:51          | SUB OUT: RIPPEE, TAYLEE                                             |       |        |                                                           |
| 04:51          | SUB IN: LEWIS, ALIVIA                                               |       |        |                                                           |
| 04:48          |                                                                     |       |        | TURNOVER (LOSTBALL) by SAMUEL, CATARA                     |
| 04:48          | STEAL by DECKER, KAMIRAH                                            |       |        |                                                           |
| 04:47          | TIMEOUT 30SEC                                                       |       |        |                                                           |
| 04:27          | SUB OUT: WILLIAMS, JASMINE                                          |       |        |                                                           |
| 04:27<br>04:13 | SUB IN: ROWE, LAURA TURNOVER (LOSTBALL) by LEWIS, ALIVIA            |       |        |                                                           |
| 04:13          | TOTATOVER (LOGIDALL) BY LEVVIO, ALIVIA                              |       |        | MISSED LAYUP by ROCHA, SAMANTHA                           |
| 04:07          | REBOUND (DEF) by ROWE, LAURA                                        |       |        | MISSES ENTOL BY NOSIEN, GAIVANTIA                         |
| 03:53          | MISSED LAYUP by MEHLBRECH, JENA                                     |       |        |                                                           |
| 03:49          | REBOUND (OFF) by HUNTER, CHELSEA                                    |       |        |                                                           |
| 03:48          | GOOD! LAYUP by HUNTER, CHELSEA                                      | 9-11  | V 2    |                                                           |
| 03:34          | FOUL (PERSONAL) by LEWIS, ALIVIA                                    |       |        |                                                           |
| 03:34          |                                                                     |       |        | SUB OUT: BROWN, KINLEY                                    |
|                |                                                                     |       |        | SUB OUT: ROCHA, SAMANTHA                                  |
| 03:34          |                                                                     |       |        | SUB IN: DAVIS, ASIA                                       |

| Time           | VISITORS: Eastern N.M.                   | Score | Margin | HOME: Angelo State                                |
|----------------|------------------------------------------|-------|--------|---------------------------------------------------|
| 03:34          | SUB OUT: MEHLBRECH, JENA                 |       |        |                                                   |
| 03:34          | SUB OUT: LEWIS, ALIVIA                   |       |        |                                                   |
| 03:34          | SUB OUT: DECKER, KAMIRAH                 |       |        |                                                   |
| 03:34          | SUB IN: WILLIAMS, JASMINE                |       |        |                                                   |
| 03:34          | SUB IN: COX, ZAMORYE                     |       |        |                                                   |
| 03:34          | SUB IN: DELONGE, NATALIE                 |       |        |                                                   |
| 03:34          |                                          | 10-11 | V 1    | GOOD! FT by SAMUEL, CATARA                        |
| 03:34          |                                          |       |        | MISSED FT by SAMUEL, CATARA                       |
| 03:30          | REBOUND (DEF) by COX, ZAMORYE            |       |        |                                                   |
| 03:22          | GOOD! LAYUP by ROWE, LAURA               | 10-13 | V 3    |                                                   |
| 03:10          |                                          |       |        | TURNOVER (BADPASS) by SAMUEL, CATARA              |
| 03:10          | SUB OUT: HUNTER, CHELSEA                 |       |        |                                                   |
| 03:10          | SUB IN: MEHLBRECH, JENA                  |       |        |                                                   |
| 02:57          |                                          |       |        | FOUL (PERSONAL) by MAROV, LANA                    |
| 02:50          | MISSED LAYUP by DELONGE, NATALIE         |       |        |                                                   |
| 02:47          | REBOUND (OFF) by DELONGE, NATALIE        |       |        |                                                   |
| 02:46          | MISSED LAYUP by DELONGE, NATALIE         |       |        |                                                   |
| 02:42          | REBOUND (OFF) by WILLIAMS, JASMINE       |       |        |                                                   |
| 02:42          | GOOD! LAYUP by WILLIAMS, JASMINE         | 10-15 | V 5    |                                                   |
| 02:37          | FOUL (PERSONAL) by WILLIAMS, JASMINE     |       |        |                                                   |
| 02:33          |                                          |       |        | MISSED LAYUP by LLOYD, SAWYER                     |
| 02:30          | REBOUND (DEF) by WILLIAMS, JASMINE       |       |        |                                                   |
| 02:19          | MISSED JUMPER by DELONGE, NATALIE        |       |        |                                                   |
| 02:18          | REBOUND (OFF) by WILLIAMS, JASMINE       |       |        | FOLII (PEROONAL) IV. CAMUEL CATARA                |
| 02:18          | COORLANGE DELONGE MATALIE                | 40.47 | 1/7    | FOUL (PERSONAL) by SAMUEL, CATARA                 |
| 02:12          | GOOD! LAYUP by DELONGE, NATALIE          | 10-17 | V 7    | MICCED LAVIDE IN DAVIC ACIA                       |
| 02:01          | DEDOUND (DEE) by MILLIAMS TASMINE        |       |        | MISSED LAYUP by DAVIS, ASIA                       |
| 01:56<br>01:47 | REBOUND (DEF) by WILLIAMS, JASMINE       |       |        |                                                   |
| 01:47          | MISSED JUMPER by DELONGE, NATALIE        |       |        | DEDOLIND (DEE) by CAMBUEL CATADA                  |
| 01:45          |                                          |       |        | REBOUND (DEF) by SAMUEL, CATARA                   |
| 01:37          | REBOUND (DEF) by COX, ZAMORYE            |       |        | MISSED LAYUP by DAVIS, ASIA                       |
| 01:36          | REBOUND (DEF) by COX, ZAWORTE            |       |        | FOUL (PERSONAL) by DAVIS, ASIA                    |
| 01:36          |                                          |       |        | SUB OUT: DAVIS, ASIA                              |
| 01:36          |                                          |       |        | SUB IN: MANOURY, PERRINE                          |
| 01:36          | SUB OUT: ROWE, LAURA                     |       |        | OD III. WAROUTT, I ERRINE                         |
| 01:36          | SUB IN: STICE, NATALIE                   |       |        |                                                   |
| 01:22          | GOOD! 3PTR by COX, ZAMORYE               | 10-20 | V 10   |                                                   |
| 01:22          | ASSIST by MEHLBRECH, JENA                | 10 20 | V 10   |                                                   |
| 01:08          | 7.00.01 by MELIES RESIL, 02.01           |       |        | TURNOVER (BADPASS) by MAROV, LANA                 |
| 01:08          | STEAL by MEHLBRECH, JENA                 |       |        | refute vert (Brief rice) by institle v, establish |
| 01:04          | MISSED LAYUP by MEHLBRECH, JENA          |       |        |                                                   |
| 01:02          | REBOUND (OFF) by WILLIAMS, JASMINE       |       |        |                                                   |
| 01:01          | MISSED LAYUP by WILLIAMS, JASMINE        |       |        |                                                   |
| 00:58          | , ., ., ., ., ., ., ., ., ., ., ., ., ., |       |        | REBOUND (DEF) by MAROV, LANA                      |
| 00:51          |                                          | 13-20 | V 7    | GOOD! 3PTR by LLOYD, SAWYER                       |
| 00:51          |                                          |       |        | ASSIST by GUADIAN, MEGAN                          |
| 00:34          | GOOD! LAYUP by DELONGE, NATALIE          | 13-22 | V 9    | , , , , , , , , , , , , , , , , , , ,             |
| 00:13          | ,                                        |       |        | MISSED LAYUP by SAMUEL, CATARA                    |
| 00:10          | REBOUND (DEF) by DELONGE, NATALIE        |       |        | •                                                 |
| 00:07          |                                          |       |        | SUB OUT: MAROV, LANA                              |
| 00:07          |                                          |       |        | SUB IN: BROWN, KINLEY                             |
| 00:07          | SUB OUT: DELONGE, NATALIE                |       |        |                                                   |
| 00:07          | SUB IN: DECKER, KAMIRAH                  |       |        |                                                   |
| 00:03          | MISSED 3PTR by COX, ZAMORYE              |       |        |                                                   |
| 00:01          | •                                        |       |        | REBOUND (DEF) by TEAM                             |