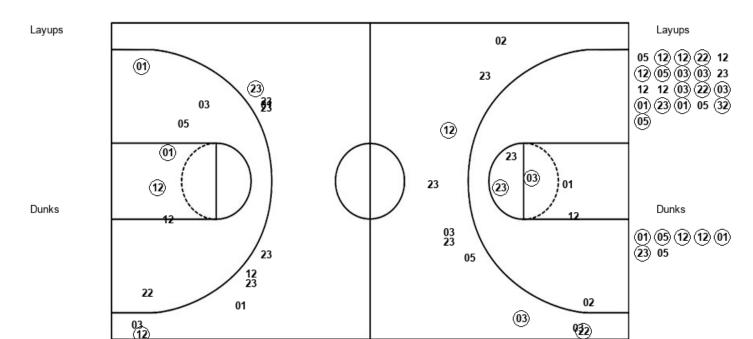

# Official Play-By-Play New Orleans vs Mississippi St. First Half November 17, 2019 at Humphrey Coliseum - Starkville

### Period 1

Starters:
New Orleans: 1 ROSSER, DAMION (G); 3 GREEN, TROY (G); 4 ROBINSON, BRYSON (G); 10 GATES, GERRALE (F); 15 KEY, JAYLEN (F);
Mississippi St.: 1 PERRY, REGGIE (F); 5 MOLINAR, IVERSON (G); 12 WOODARD II, ROBERT (G); 23 CARTER, TYSON (G); 24 ADO, ABDUL (F);