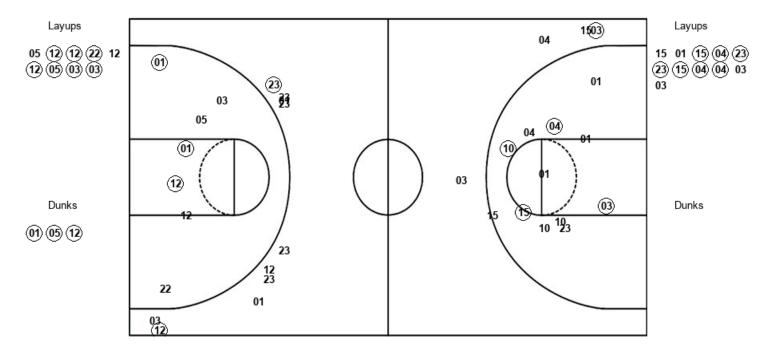

# Official Play-By-Play New Orleans vs Mississippi St. First Half November 17, 2019 at Humphrey Coliseum - Starkville

### Period 1

Starters:
New Orleans: 1 ROSSER, DAMION (G); 3 GREEN, TROY (G); 4 ROBINSON, BRYSON (G); 10 GATES, GERRALE (F); 15 KEY, JAYLEN (F);
Mississippi St.: 1 PERRY, REGGIE (F); 5 MOLINAR, IVERSON (G); 12 WOODARD II, ROBERT (G); 23 CARTER, TYSON (G); 24 ADO, ABDUL (F);