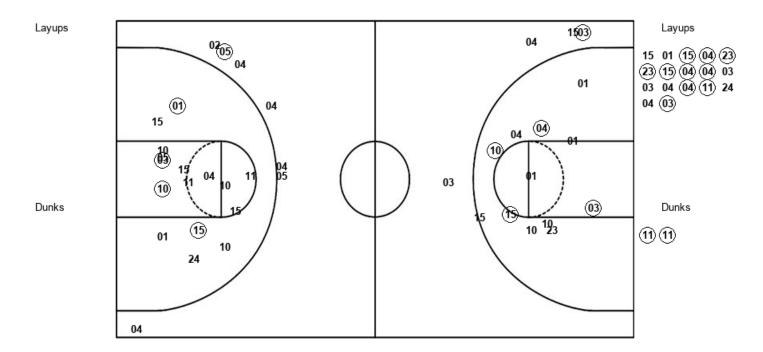

# Official Play-By-Play New Orleans vs Mississippi St. Second Half November 17, 2019 at Humphrey Coliseum - Starkville

#### Period 2 Starters:

Starters:
New Orleans: 1 ROSSER, DAMION (G); 3 GREEN, TROY (G); 4 ROBINSON, BRYSON (G); 10 GATES, GERRALE (F); 15 KEY, JAYLEN (F);
Mississippi St.: 1 PERRY, REGGIE (F); 5 MOLINAR, IVERSON (G); 12 WOODARD II, ROBERT (G); 23 CARTER, TYSON (G); 24 ADO, ABDUL (F);