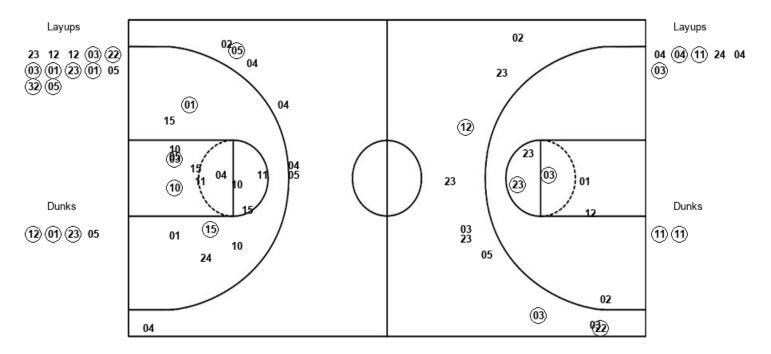

# Official Play-By-Play New Orleans vs Mississippi St. Second Half November 17, 2019 at Humphrey Coliseum - Starkville

#### Period 2 Starters:

Starters:
New Orleans: 1 ROSSER, DAMION (G); 3 GREEN, TROY (G); 4 ROBINSON, BRYSON (G); 10 GATES, GERRALE (F); 15 KEY, JAYLEN (F);
Mississippi St.: 1 PERRY, REGGIE (F); 5 MOLINAR, IVERSON (G); 12 WOODARD II, ROBERT (G); 23 CARTER, TYSON (G); 24 ADO, ABDUL (F);