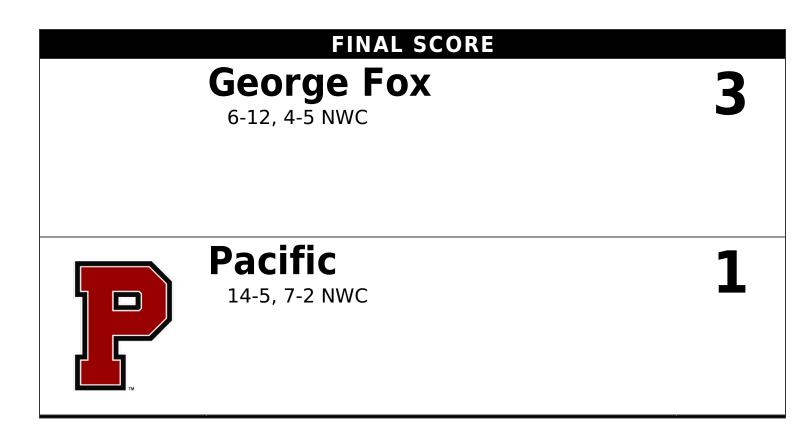

# Official Volleyball Box Score (Final) George Fox vs Pacific October 18, 2019 at Forest Grove, Ore.

#### George Fox (6-12, 4-5 NWC) -- 3

|    |                  |   |    | A  | ttack |      |     | Serv | 'e |    |     | E  | Block |    |     |      |
|----|------------------|---|----|----|-------|------|-----|------|----|----|-----|----|-------|----|-----|------|
| ## | George Fox       | s | κ  | Е  | ТА    | Pct  | Ast | SA   | SE | RE | Dig | BS | BA    | BE | BHE | Pts  |
| 12 | O'Rear, Paige    | 4 | 16 | 6  | 45    | .222 | 0   | 3    | 0  | 4  | 9   | 1  | 1     | 1  | 0   | 20.5 |
| 17 | Butler, Ashtyn   | 4 | 10 | 2  | 28    | .286 | 0   | 0    | 0  | 0  | 3   | 1  | 3     | 1  | 0   | 12.5 |
| 10 | Zeller, Aryah    | 4 | 7  | 5  | 24    | .083 | 0   | 0    | 0  | 0  | 0   | 0  | 2     | 0  | 0   | 8.0  |
| 16 | LeBreton, Bailey | 4 | 6  | 7  | 20    | 050  | 0   | 0    | 0  | 0  | 2   | 2  | 4     | 0  | 0   | 10.0 |
| 7  | Alexander, Liv   | 4 | 5  | 4  | 25    | .040 | 0   | 0    | 0  | 0  | 3   | 1  | 2     | 0  | 0   | 7.0  |
| 6  | Search, Laney    | 4 | 1  | 1  | 5     | .000 | 35  | 1    | 1  | 0  | 10  | 1  | 2     | 1  | 0   | 4.0  |
| 1  | Carson, Emily    | 4 | 0  | 0  | 0     | .000 | 2   | 0    | 2  | 0  | 7   | 0  | 0     | 0  | 0   | 0.0  |
| 2  | Lawrence, Sophia | 4 | 0  | 0  | 0     | .000 | 3   | 1    | 0  | 1  | 12  | 0  | 0     | 0  | 0   | 1.0  |
| 3  | Johnson, Annika  | 4 | 0  | 0  | 0     | .000 | 0   | 1    | 2  | 0  | 10  | 0  | 0     | 0  | 0   | 1.0  |
| 4  | Davies, Sophia   | 1 | 0  | 0  | 0     | .000 | 0   | 0    | 0  | 0  | 0   | 0  | 0     | 0  | 0   | 0.0  |
| 8  | Paul, Skylar     | 3 | 0  | 0  | 0     | .000 | 0   | 1    | 2  | 0  | 0   | 0  | 0     | 0  | 0   | 1.0  |
| 9  | Classen, Emma    | 1 | 0  | 0  | 0     | .000 | 0   | 0    | 0  | 0  | 0   | 0  | 0     | 0  | 0   | 0.0  |
| 18 | Bouwman, Kacey   | 1 | 0  | 0  | 0     | .000 | 1   | 0    | 0  | 0  | 0   | 0  | 0     | 0  | 0   | 0.0  |
|    | Totals           | 4 | 45 | 25 | 147   | .136 | 41  | 7    | 7  | 5  | 56  | 6  | 14    | 3  | 0   | 65   |

#### POINT SCORING PCT: 49.5%

| Team Attac | ck By Set |   |    |      | GAME SCORES    | 1  | 2  | 3  | 4  | Records:       |
|------------|-----------|---|----|------|----------------|----|----|----|----|----------------|
| Set        | K         | E | TA | Pct  | George Fox (3) | 25 | 17 | 25 | 25 | 6-12, 4-5 NWC  |
| 1          | 9         | 9 | 41 | .000 | Pacific (1)    | 23 | 25 | 14 | 23 | 14-5, 7-2 NWC  |
| 2          | 12        | 5 | 38 | .184 |                | 20 | 20 | 14 | 20 | 14-0, 7-2 1000 |
| 3          | 13        | 3 | 27 | .370 |                |    |    |    |    |                |
| 4          | 11        | 8 | 41 | .073 |                |    |    |    |    |                |

#### Pacific (14-5, 7-2 NWC) -- 1

|    |                  |   |    | At | tack |      |     | Serv | 'e |    |     |    | Block |    |     |      |
|----|------------------|---|----|----|------|------|-----|------|----|----|-----|----|-------|----|-----|------|
| ## | Pacific          | S | κ  | Е  | TA   | Pct  | Ast | SA   | SE | RE | Dig | BS | BA    | BE | BHE | Pts  |
| 10 | Lum, Nanea       | 4 | 11 | 4  | 31   | .226 | 0   | 0    | 0  | 0  | 13  | 2  | 0     | 1  | 0   | 13.0 |
| 8  | Zweifel, Jordan  | 4 | 10 | 8  | 31   | .065 | 0   | 0    | 0  | 0  | 8   | 0  | 0     | 0  | 0   | 10.0 |
| 15 | Unti, Elika      | 4 | 9  | 3  | 19   | .316 | 0   | 0    | 0  | 0  | 0   | 0  | 1     | 1  | 0   | 9.5  |
| 19 | Ivkovic, Milana  | 4 | 8  | 4  | 21   | .190 | 0   | 0    | 2  | 0  | 3   | 0  | 0     | 0  | 0   | 8.0  |
| 9  | Duncan, Karlee   | 4 | 7  | 6  | 28   | .036 | 1   | 0    | 1  | 1  | 8   | 0  | 0     | 0  | 0   | 7.0  |
| 7  | Mahuna, Makenna  | 4 | 0  | 0  | 4    | .000 | 41  | 0    | 0  | 1  | 12  | 1  | 1     | 0  | 0   | 1.5  |
| 3  | Kahler, Brittany | 3 | 0  | 0  | 0    | .000 | 0   | 1    | 1  | 0  | 0   | 0  | 0     | 0  | 0   | 1.0  |
| 5  | Walz, Haley      | 4 | 0  | 0  | 0    | .000 | 3   | 0    | 1  | 5  | 21  | 0  | 0     | 0  | 0   | 0.0  |
| 11 | Brown, Mackenzie | 4 | 0  | 0  | 0    | .000 | 0   | 0    | 1  | 0  | 1   | 0  | 0     | 0  | 0   | 0.0  |
| 12 | DeFries, Terina  | 4 | 0  | 0  | 2    | .000 | 0   | 4    | 3  | 0  | 0   | 0  | 0     | 0  | 0   | 4.0  |
| 17 | Ramirez, Carissa | 1 | 0  | 0  | 0    | .000 | 0   | 0    | 0  | 0  | 0   | 0  | 0     | 0  | 0   | 0.0  |
|    | Totals 4         | 1 | 45 | 25 | 136  | .147 | 45  | 5    | 9  | 7  | 66  | 3  | 2     | 2  | 0   | 54   |