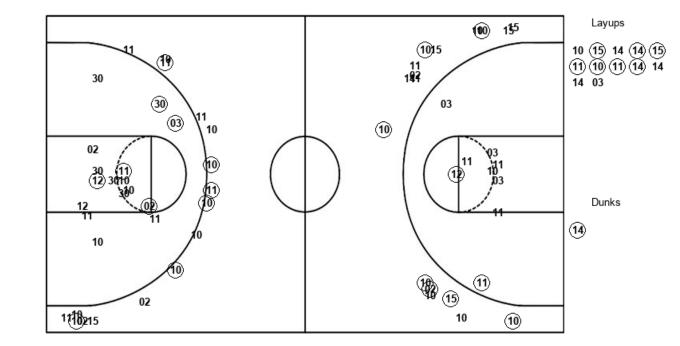

| Time           | VISITORS: CSUN                                                | Score | Margin | HOME: Portland St.                                  |
|----------------|---------------------------------------------------------------|-------|--------|-----------------------------------------------------|
| 19:38          | GOOD! 3PTR by HARRICK, BRENDAN                                | 0-3   | V 3    |                                                     |
| 19:38          | ASSIST by GOMEZ, TERRELL                                      |       |        |                                                     |
| 19:09          |                                                               | 2-3   | V 1    | GOOD! JUMPER by WOOD, TREY                          |
| 19:09<br>18:50 | GOOD! 3PTR by GOMEZ, TERRELL                                  | 2-6   | V 4    | ASSIST by WOODS, HOLLAND                            |
| 18:50          | ASSIST by PEARRE, JARED                                       | 2-0   | V 4    |                                                     |
| 18:33          | ACCIOT BY LARKE, SAILED                                       |       |        | FOUL (OFF) by WOODS, HOLLAND                        |
| 18:33          |                                                               |       |        | TURNOVER (OFFENSIVE) by WOODS, HOLLAND              |
| 18:13          | MISSED 3PTR by GOMEZ, TERRELL                                 |       |        |                                                     |
| 18:07          | REBOUND (OFF) by BROWN II, DARIUS                             |       |        |                                                     |
| 18:07          | GOOD! LAYUP by BROWN II, DARIUS                               | 2-8   | V 6    |                                                     |
| 17:57          |                                                               |       |        | MISSED JUMPER by WHITAKER, CHRIS                    |
| 17:54          | REBOUND (DEF) by PEARRE, JARED                                |       |        |                                                     |
| 17:50          | GOOD! LAYUP by GOMEZ, TERRELL [FB/PNT]                        | 2-10  | V 8    |                                                     |
| 17:42          |                                                               |       |        | MISSED JUMPER by WOOD, TREY                         |
| 17:42          | BLOCK by PEARRE, JARED                                        |       |        |                                                     |
| 17:37          | REBOUND (DEF) by BROWN II, DARIUS                             |       |        |                                                     |
| 17:37          | GOOD! LAYUP by HARRICK, BRENDAN [FB]                          | 2-12  | V 10   |                                                     |
| 17:37          | ASSIST by BROWN II, DARIUS                                    |       |        | TIMEOUT SOCES                                       |
| 17:37          |                                                               |       |        | TIMEOUT 30SEC                                       |
| 17:27          | DEDOUND (DEE) by DEADDE LADED                                 |       |        | MISSED 3PTR by WOODS, HOLLAND                       |
| 17:22<br>17:19 | REBOUND (DEF) by PEARRE, JARED  MISSED 3PTR by GOMEZ, TERRELL |       |        |                                                     |
| 17:19          | WIGGED OF THE BY GOWILE, TEINNELL                             |       |        | REBOUND (DEF) by TEAM                               |
| 17:04          |                                                               | 4-12  | V 8    | GOOD! JUMPER by GOOLSBY, RASHAAD                    |
| 17:04          |                                                               | 7 12  | * 0    | ASSIST by WOODS, HOLLAND                            |
| 16:56          | TURNOVER (BADPASS) by HARRICK, BRENDAN                        |       |        |                                                     |
| 16:56          |                                                               |       |        | STEAL by HAUSER, MATT                               |
| 16:54          |                                                               |       |        | MISSED JUMPER by HAUSER, MATT                       |
| 16:54          |                                                               |       |        | REBOUND (OFF) by TEAM                               |
| 16:54          |                                                               |       |        | SUB OUT: WOOD, TREY                                 |
| 16:54          |                                                               |       |        | SUB OUT: WHITAKER, CHRIS                            |
| 16:54          |                                                               |       |        | SUB IN: GOLDER, MARKUS                              |
| 16:54          |                                                               |       |        | SUB IN: HAMRICK, LAMAR                              |
| 16:50          |                                                               |       |        | MISSED 3PTR by HAUSER, MATT                         |
| 16:45          | REBOUND (DEF) by GOMEZ, TERRELL                               |       |        |                                                     |
| 16:35          | MISSED JUMPER by HARRICK, BRENDAN                             |       |        |                                                     |
| 16:34          |                                                               |       |        | REBOUND (DEF) by TEAM                               |
| 16:12          |                                                               |       |        | MISSED JUMPER by HAUSER, MATT                       |
| 16:12          |                                                               |       |        | REBOUND (OFF) by HAUSER, MATT                       |
| 16:12<br>16:12 |                                                               |       |        | MISSED LAYUP by HAUSER, MATT  REBOUND (OFF) by TEAM |
| 16:05          |                                                               |       |        | MISSED JUMPER by WOODS, HOLLAND                     |
| 16:01          |                                                               |       |        | REBOUND (OFF) by GOLDER, MARKUS                     |
| 15:59          |                                                               |       |        | MISSED JUMPER by GOLDER, MARKUS                     |
| 15:56          | REBOUND (DEF) by PEARRE, JARED                                |       |        | imodeb com entry occupen, in manage                 |
| 15:50          | MISSED DUNK by ARTEST III, RON                                |       |        |                                                     |
| 15:45          | REBOUND (OFF) by BROWN II, DARIUS                             |       |        |                                                     |
| 15:37          | MISSED JUMPER by BROWN II, DARIUS                             |       |        |                                                     |
| 15:34          | REBOUND (OFF) by PEARRE, JARED                                |       |        |                                                     |
| 15:31          | GOOD! LAYUP by HARRICK, BRENDAN                               | 4-14  | V 10   |                                                     |
| 15:31          | ASSIST by PEARRE, JARED                                       |       |        |                                                     |
| 15:10          |                                                               |       |        | TURNOVER (BADPASS) by HAMRICK, LAMAR                |
| 15:10          | STEAL by BROWN II, DARIUS                                     |       |        |                                                     |
| 15:05          | GOOD! LAYUP by HARRICK, BRENDAN [FB]                          | 4-16  | V 12   |                                                     |
| 15:05          | ASSIST by BROWN II, DARIUS                                    |       |        |                                                     |
| 14:49          | MICOED HIMDED IN ADTECT III DON                               | 6-16  | V 10   | GOOD! JUMPER by WOODS, HOLLAND [PNT]                |
| 14:17          | MISSED JUMPER by ARTEST III, RON                              |       |        |                                                     |
| 14:13          | REBOUND (OFF) by PEARRE, JARED                                |       |        |                                                     |
| 14:07<br>14:03 | MISSED 3PTR by GOMEZ, TERRELL REBOUND (OFF) by GOMEZ, TERRELL |       |        |                                                     |
| 14:03          | MISSED JUMPER by GOMEZ, TERRELL                               |       |        |                                                     |
| 14:01          | WINDOLD GOIVII LIX BY GOIVILZ, ILINILLL                       |       |        | BLOCK by GOOLSBY, RASHAAD                           |
| 13:56          |                                                               |       |        | REBOUND (DEF) by GOLDER, MARKUS                     |
| 13:54          |                                                               | 9-16  | V 7    | GOOD! 3PTR by WOODS, HOLLAND [FB]                   |
| 13:54          |                                                               | 0.10  | - '    | ASSIST by GOLDER, MARKUS                            |
| 13:42          | GOOD! JUMPER by GOMEZ, TERRELL                                | 9-18  | V 9    | 7.00.0. 3, 002.0. 1, 1104.4100                      |
| 13:42          | ASSIST by ARTEST III, RON                                     | 5 .5  |        |                                                     |
|                |                                                               | 12-18 | V 6    | GOOD! 3PTR by WOODS, HOLLAND                        |
| 13:30          |                                                               |       |        |                                                     |

| Time                                                                 | VISITORS: CSUN                                                                 | Score          | Margin | HOME: Portland St.                                      |
|----------------------------------------------------------------------|--------------------------------------------------------------------------------|----------------|--------|---------------------------------------------------------|
| 13:16                                                                |                                                                                |                |        | SUB OUT: HAUSER, MATT                                   |
| 13:16                                                                |                                                                                |                |        | SUB IN: WOOD, TREY                                      |
| 13:16                                                                |                                                                                |                |        | SUB IN: BURKE, IAN                                      |
| 13:16                                                                | SUB OUT: BROWN II, DARIUS                                                      |                |        |                                                         |
| 13:16                                                                | SUB OUT: HARRICK, BRENDAN                                                      |                |        |                                                         |
| 13:16                                                                | SUB IN: COLEMAN II, LANCE                                                      |                |        |                                                         |
| 13:16                                                                | SUB IN: HARKLESS, ELIJAH                                                       |                |        |                                                         |
| 13:09<br>13:05                                                       | MISSED JUMPER by GOMEZ, TERRELL                                                |                |        | REBOUND (DEF) by WOOD, TREY                             |
| 12:53                                                                |                                                                                |                |        | MISSED JUMPER by WOODS, HOLLAND                         |
| 12:50                                                                | REBOUND (DEF) by HARKLESS, ELIJAH                                              |                |        | WIGGED JOWIF ER DY WOODS, FIOLEAND                      |
| 12:31                                                                | GOOD! JUMPER by COLEMAN II, LANCE                                              | 12-20          | V 8    |                                                         |
| 12:31                                                                | ASSIST by HARKLESS, ELIJAH                                                     | 12 20          |        |                                                         |
| 12:13                                                                |                                                                                |                |        | TURNOVER (LOSTBALL) by WOOD, TREY                       |
| 11:53                                                                | MISSED JUMPER by COLEMAN II, LANCE                                             |                |        | , , ,                                                   |
| 11:53                                                                |                                                                                |                |        | REBOUND (DEF) by HAMRICK, LAMAR                         |
| 11:44                                                                |                                                                                | 14-20          | V 6    | GOOD! JUMPER by GOLDER, MARKUS [PNT]                    |
| 11:44                                                                |                                                                                |                |        | ASSIST by WOODS, HOLLAND                                |
| 11:19                                                                | MISSED JUMPER by HARKLESS, ELIJAH                                              |                |        | •                                                       |
| 11:15                                                                |                                                                                |                |        | REBOUND (DEF) by GOLDER, MARKUS                         |
| 11:11                                                                |                                                                                |                |        | MISSED JUMPER by WOODS, HOLLAND                         |
| 11:07                                                                |                                                                                |                |        | REBOUND (OFF) by BURKE, IAN                             |
| 11:07                                                                |                                                                                | 16-20          | V 4    | GOOD! LAYUP by BURKE, IAN                               |
| 10:41                                                                | GOOD! 3PTR by COLEMAN II, LANCE                                                | 16-23          | V 7    |                                                         |
| 10:41                                                                | ASSIST by ARTEST III, RON                                                      |                |        |                                                         |
| 10:21                                                                |                                                                                |                |        |                                                         |
| 11:53                                                                |                                                                                |                |        | BLOCK by WOOD, TREY                                     |
| 10:16                                                                |                                                                                |                |        | SUB OUT: WOODS, HOLLAND                                 |
| 10:16                                                                |                                                                                |                |        | SUB OUT: WOOD, TREY                                     |
| 10:16                                                                |                                                                                |                |        | SUB OUT: HAMRICK, LAMAR                                 |
| 10:16                                                                |                                                                                |                |        | SUB IN: GOOLSBY, RASHAAD                                |
| 10:16                                                                |                                                                                |                |        | SUB IN: HAUSER, MATT                                    |
| 10:16                                                                |                                                                                |                |        | SUB IN: WHITAKER, CHRIS                                 |
| 10:16                                                                | SUB OUT: ARTEST III, RON                                                       |                |        |                                                         |
| 10:16                                                                | SUB OUT: PEARRE, JARED                                                         |                |        |                                                         |
| 10:16                                                                | SUB IN: NDUMANYA, FESTUS                                                       |                |        |                                                         |
| 10:16                                                                | SUB IN: HARRICK, BRENDAN                                                       |                |        |                                                         |
| 10:11                                                                |                                                                                | 19-23          | V 4    | GOOD! 3PTR by HAUSER, MATT                              |
| 10:11                                                                |                                                                                |                |        | ASSIST by BURKE, IAN                                    |
| 09:41                                                                | MISSED 3PTR by COLEMAN II, LANCE                                               |                |        |                                                         |
| 09:38                                                                | REBOUND (OFF) by TEAM                                                          |                |        |                                                         |
| 09:36                                                                | TURNOVER (BADPASS) by COLEMAN II, LANCE                                        |                |        |                                                         |
| 09:36                                                                |                                                                                |                |        | STEAL by BURKE, IAN                                     |
| 09:25                                                                |                                                                                | 21-23          | V 2    | GOOD! JUMPER by WHITAKER, CHRIS                         |
| 09:25                                                                |                                                                                |                |        | ASSIST by HAUSER, MATT                                  |
| 09:05                                                                | MISSED 3PTR by COLEMAN II, LANCE                                               |                |        |                                                         |
| 09:02                                                                |                                                                                |                |        | REBOUND (DEF) by GOLDER, MARKUS                         |
| 08:57                                                                |                                                                                |                |        | MISSED JUMPER by WHITAKER, CHRIS                        |
| 08:57                                                                | REBOUND (DEF) by TEAM                                                          |                |        |                                                         |
| 08:57                                                                |                                                                                |                |        | SUB OUT: GOLDER, MARKUS                                 |
| 08:57                                                                |                                                                                |                |        | SUB IN: HAMRICK, LAMAR                                  |
| 08:57                                                                | SUB OUT: GOMEZ, TERRELL                                                        |                |        |                                                         |
| 08:57                                                                | SUB IN: BROWN II, DARIUS                                                       |                |        |                                                         |
| 08:26                                                                | TURNOVER (SHOTCLOCK) by TEAM                                                   |                |        | MIGOED ODTO L. LIALIDED MATT                            |
| 08:18                                                                | DEDOUND (DEE) L. TEAM                                                          |                |        | MISSED 3PTR by HAUSER, MATT                             |
| 08:15                                                                | REBOUND (DEF) by TEAM                                                          |                |        | FOUR (DEDOCALAL) by MARITALIER, CURIO                   |
| 08:05                                                                | MISSED HIMDED by HADIVESS FILLALI                                              |                |        | FOUL (PERSONAL) by WHITAKER, CHRIS                      |
| 08:01                                                                | MISSED JUMPER by HARKLESS, ELIJAH                                              |                |        | DEDOUND (DEE) to HAUGED 1477                            |
| 07:58                                                                |                                                                                | 24.22          | ш      | REBOUND (DEF) by HAUSER, MATT                           |
| 07:51                                                                |                                                                                | 24-23          | H 1    | GOOD! 3PTR by HAUSER, MATT                              |
| 07:51<br>07:28                                                       | TURNOVER (TRAVEL) by NIDLIMANIVA ELECTRIC                                      |                |        | ASSIST by BURKE, IAN                                    |
|                                                                      | TURNOVER (TRAVEL) by NDUMANYA, FESTUS                                          |                |        |                                                         |
| 07:28                                                                |                                                                                |                |        | OUD OUT WAITAVED OUT                                    |
| 07:20                                                                |                                                                                |                |        | SUB OUT: WHITAKER, CHRIS                                |
| 07:20                                                                | CUR OUT: COLEMAN II LANCE                                                      |                |        | SUB IN: WOODS, HOLLAND                                  |
| 07:20                                                                | SUB OUT: COLEMAN II, LANCE SUB OUT: HARKLESS, ELIJAH                           |                |        |                                                         |
| 07:20<br>07:20                                                       |                                                                                |                |        |                                                         |
|                                                                      | SUB OUT: NDUMANYA, FESTUS                                                      |                |        |                                                         |
|                                                                      | SUB IN: GOMEZ, TERRELL                                                         |                |        |                                                         |
| 07:20                                                                | SUB IN: ARTEST III. PON                                                        |                |        |                                                         |
| 07:20<br>07:20                                                       | SUB IN: ARTEST III, RON SUB IN: PEARRE JARED                                   |                | i I    |                                                         |
| 07:20<br>07:20<br>07:20                                              | SUB IN: ARTEST III, RON SUB IN: PEARRE, JARED                                  | 26.22          | НЗ     | (SOUTH DINK BY DAMPICE LAWAR                            |
| 07:20<br>07:20<br>07:20<br>07:11                                     |                                                                                | 26-23          | H 3    | GOOD! DUNK by HAMRICK, LAMAR  ASSIST by GOOLSBY RASHAAD |
| 07:20<br>07:20<br>07:20<br>07:11<br>07:11                            | SUB IN: PEARRE, JARED                                                          |                |        | GOOD! DUNK by HAMRICK, LAMAR ASSIST by GOOLSBY, RASHAAD |
| 07:20<br>07:20<br>07:20<br>07:11<br>07:11<br>07:00                   |                                                                                | 26-23<br>26-25 | H 3    | ASSIST by GOOLSBY, RASHAAD                              |
| 07:20<br>07:20<br>07:20<br>07:11<br>07:11<br>07:00<br>06:42          | SUB IN: PEARRE, JARED  GOOD! JUMPER by HARRICK, BRENDAN                        |                |        |                                                         |
| 07:20<br>07:20<br>07:20<br>07:11<br>07:11<br>07:00<br>06:42          | SUB IN: PEARRE, JARED                                                          |                |        | ASSIST by GOOLSBY, RASHAAD  MISSED 3PTR by BURKE, IAN   |
| 07:20<br>07:20<br>07:20<br>07:21<br>07:11<br>07:00<br>06:42<br>06:42 | SUB IN: PEARRE, JARED  GOOD! JUMPER by HARRICK, BRENDAN  REBOUND (DEF) by TEAM | 26-25          | H1     | ASSIST by GOOLSBY, RASHAAD                              |
| 07:20<br>07:20<br>07:20<br>07:11<br>07:11<br>07:00<br>06:42          | SUB IN: PEARRE, JARED  GOOD! JUMPER by HARRICK, BRENDAN                        |                |        | ASSIST by GOOLSBY, RASHAAD  MISSED 3PTR by BURKE, IAN   |

| Time           | VISITORS: CSUN                                             | Score | Margin | HOME: Portland St.                                            |
|----------------|------------------------------------------------------------|-------|--------|---------------------------------------------------------------|
| 06:13          |                                                            |       |        | SUB IN: GOLDER, MARKUS                                        |
| 05:58          | OTEN L COMEZ TERREU                                        |       |        | TURNOVER (BADPASS) by HAMRICK, LAMAR                          |
| 05:58<br>05:51 | STEAL by GOMEZ, TERRELL GOOD! LAYUP by GOMEZ, TERRELL [FB] | 26-29 | V 3    |                                                               |
| 05:40          | GOOD: EATOR BY GOMEZ, TENNELE [TB]                         | 20-29 | V 3    | MISSED LAYUP by HAMRICK, LAMAR                                |
| 05:37          |                                                            |       |        | REBOUND (OFF) by GOOLSBY, RASHAAD                             |
| 05:29          |                                                            |       |        | MISSED 3PTR by HAUSER, MATT                                   |
| 05:26          |                                                            |       |        | REBOUND (OFF) by HAUSER, MATT                                 |
| 05:25          |                                                            |       |        | MISSED JUMPER by HAUSER, MATT                                 |
| 05:21          |                                                            |       |        | REBOUND (OFF) by GOLDER, MARKUS                               |
| 05:18          |                                                            | 28-29 | V 1    | GOOD! LAYUP by HAMRICK, LAMAR                                 |
| 05:18          |                                                            |       |        | ASSIST by WOODS, HOLLAND                                      |
| 05:07          | MISSED JUMPER by BROWN II, DARIUS                          |       |        |                                                               |
| 05:05          | REBOUND (OFF) by ARTEST III, RON                           |       |        |                                                               |
| 05:05          |                                                            |       |        | FOUL (PERSONAL) by GOLDER, MARKUS                             |
| 05:05          | MISSED FT by ARTEST III, RON                               |       |        |                                                               |
| 05:05          | REBOUND (OFF) by TEAM                                      | 00.00 | 14.0   |                                                               |
| 05:05<br>04:54 | GOOD! FT by ARTEST III, RON                                | 28-30 | V 2    | MISSED 2DTD by COLDED MADKIE                                  |
| 04:50          | REBOUND (DEF) by BROWN II, DARIUS                          |       |        | MISSED 3PTR by GOLDER, MARKUS                                 |
| 04:36          | TURNOVER (LOSTBALL) by HARRICK, BRENDAN                    |       |        |                                                               |
| 04:36          | TOTALOVER (EGGIDALE) BY HARRION, BREIDAN                   |       |        | STEAL by GOOLSBY, RASHAAD                                     |
| 04:36          | FOUL (PERSONAL) by HARRICK, BRENDAN                        |       |        | OTENE BY COCESSIT, IN OTHER                                   |
| 04:36          | SUB OUT: ARTEST III, RON                                   |       |        |                                                               |
| 04:36          | SUB IN: COLEMAN II, LANCE                                  |       |        |                                                               |
| 04:23          |                                                            |       |        | TURNOVER (BADPASS) by WOODS, HOLLAND                          |
| 04:23          | STEAL by GOMEZ, TERRELL                                    |       |        |                                                               |
| 04:03          | GOOD! 3PTR by HARRICK, BRENDAN                             | 28-33 | V 5    |                                                               |
| 04:03          | ASSIST by GOMEZ, TERRELL                                   |       |        |                                                               |
| 03:28          |                                                            |       |        | MISSED 3PTR by WOODS, HOLLAND                                 |
| 03:28          |                                                            |       |        | REBOUND (OFF) by TEAM                                         |
| 03:28          |                                                            |       |        | TURNOVER (SHOTCLOCK) by TEAM                                  |
| 03:28          |                                                            |       |        |                                                               |
| 03:26          |                                                            |       |        | SUB OUT: HAMRICK, LAMAR                                       |
| 03:26          |                                                            |       |        | SUB IN: WHITAKER, CHRIS                                       |
| 03:08          | OCCUPATION DEADER LABOR                                    | 20.04 | 110    | FOUL (PERSONAL) by WOODS, HOLLAND                             |
| 03:08          | GOOD! FT by PEARRE, JARED                                  | 28-34 | V 6    |                                                               |
| 03:08          | MISSED FT by PEARRE, JARED                                 |       |        | DEDOLIND (DEE) by COOLEDY DACHAAD                             |
| 02:49          |                                                            | 31-34 | V 3    | REBOUND (DEF) by GOOLSBY, RASHAAD  GOOD! 3PTR by HAUSER, MATT |
| 02:49          |                                                            | 31-34 | V 3    | ASSIST by GOOLSBY, RASHAAD                                    |
| 02:45          | MISSED JUMPER by HARRICK, BRENDAN                          |       |        | Addid by doctob i, indivad                                    |
| 02:15          |                                                            |       |        | BLOCK by GOOLSBY, RASHAAD                                     |
| 02:10          |                                                            |       |        | REBOUND (DEF) by GOOLSBY, RASHAAD                             |
| 02:09          | FOUL (PERSONAL) by GOMEZ, TERRELL                          |       |        |                                                               |
| 02:09          |                                                            | 32-34 | V 2    | GOOD! FT by WHITAKER, CHRIS [FB]                              |
| 02:09          |                                                            | 33-34 | V 1    | GOOD! FT by WHITAKER, CHRIS [FB]                              |
| 01:46          | MISSED JUMPER by GOMEZ, TERRELL                            |       |        |                                                               |
| 01:43          | REBOUND (OFF) by PEARRE, JARED                             |       |        |                                                               |
| 01:43          | MISSED LAYUP by PEARRE, JARED                              |       |        |                                                               |
| 01:43          |                                                            |       |        | REBOUND (DEF) by GOOLSBY, RASHAAD                             |
| 01:43          |                                                            |       |        | TURNOVER (LOSTBALL) by GOOLSBY, RASHAAD                       |
| 01:43          | STEAL by GOMEZ, TERRELL                                    |       |        |                                                               |
| 01:21          | MISSED 3PTR by HARRICK, BRENDAN                            |       |        |                                                               |
| 01:19          | FOUR (PERSONALL)                                           |       |        | REBOUND (DEF) by GOOLSBY, RASHAAD                             |
| 01:19          | FOUL (PERSONAL) by BROWN II, DARIUS                        |       |        |                                                               |
| 01:19          | SUB OUT: BROWN II, DARIUS                                  |       |        |                                                               |
| 01:19          | SUB IN: HARKLESS, ELIJAH                                   |       |        | MISSED 2DTD by COLDED MADVIS                                  |
| 01:01<br>00:56 |                                                            |       |        | MISSED 3PTR by GOLDER, MARKUS REBOUND (OFF) by HAUSER, MATT   |
| 00:55          |                                                            |       |        | TURNOVER (LOSTBALL) by GOOLSBY, RASHAAD                       |
| 00:55          | STEAL by GOMEZ, TERRELL                                    |       |        | TOTANOVER (LOSTBALL) BY GOOLSBY, RASHAAD                      |
| 00:49          | MISSED 3PTR by HARRICK, BRENDAN                            |       |        |                                                               |
| 00:49          |                                                            |       |        | REBOUND (DEF) by WHITAKER, CHRIS                              |
| 00:44          |                                                            |       |        | MISSED 3PTR by HAUSER, MATT                                   |
| 00:41          |                                                            |       |        | REBOUND (OFF) by WHITAKER, CHRIS                              |
| 00:40          |                                                            |       |        | MISSED JUMPER by WHITAKER, CHRIS                              |
| 00:36          | REBOUND (DEF) by COLEMAN II, LANCE                         |       |        |                                                               |
| 00:26          | GOOD! JUMPER by GOMEZ, TERRELL [PNT]                       | 33-36 | V 3    |                                                               |
| 00:18          |                                                            |       |        | MISSED JUMPER by WHITAKER, CHRIS                              |
| 00:15          | REBOUND (DEF) by HARKLESS, ELIJAH                          |       |        |                                                               |
| 00:08          | MISSED 3PTR by COLEMAN II, LANCE                           |       |        |                                                               |
|                |                                                            |       |        | REBOUND (DEF) by HAUSER, MATT                                 |
| 00:04          |                                                            |       |        | REBOOND (BET) by TIAGGER, WATT                                |