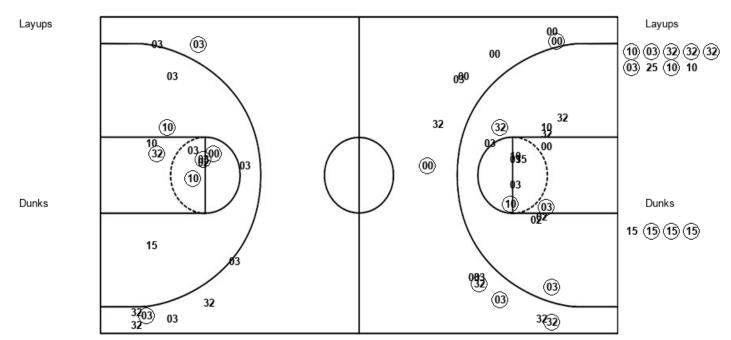

| 20:00 SUB OUT: 20:00 SUB IN: B 20:00 SUB IN: B 20:00 SUB IN: B 19:51  19:47 REBOUNE 19:26 GOOD! JU 19:08 18:45 FOUL (OF 18:45 TURNOVE 18:45 18:45 18:45 18:19 17:51 GOOD! FI 17:51 GOOD! FI 17:51 GOOD! FI 17:41 17:37 REBOUNE 17:08 17:08 17:08 17:08 17:08 17:08 17:08 17:08 17:08 17:05 REBOUNE 16:29 16:23 REBOUNE 16:21 GOOD! 31 16:21 GOOD! 31 16:21 GOOD! 31 16:21 ASSIST b 15:55 SUB IN: C 15:47 15:47 15:47 15:47 15:47 15:29 TURNOVE 16:29 15:22 15:20 15:22 15:22 15:21 14:57 14:57 14:57 14:57 14:13 14:05 13:51 GOOD! DI 18:51 GOOD! DI 18:51 GOOD! JU 18:51 GOOD! DI 18:551 GOOD! DI 18:413 14:05 13:51 GOOD! DI                                                                                                                                                                                                                                                                                                                                                                                                                                                                                                                                                                                                                                                                                                                                                                                                                                                                                                                                                                                                                                                                                                                     | T: COLEMAN II, LANCE T: HARKLESS, ELIJAH BROWN II, DARIUS ARTEST III, RON  JID (DEF) by ARTEST III, RON JUMPER by BROWN II, DARIUS  JUMPER BY BY BROWN II, DARIUS  JUMPER BY                                                                                                                                                                                                                                                                                                                                                                                                                                                                                                                                                                                                                                                                                                                                                                                                                                                                                                                                                                                                                                                                                                                           | 39-38<br>39-38<br>39-39<br>39-40<br>39-42 | V 2  H 1  V 1  V 3  V 6 | MISSED JUMPER by GOOLSBY, RASHAAD  TURNOVER (TRAVEL) by GOLDER, MARKUS  SUB OUT: WHITAKER, CHRIS SUB IN: HAMRICK, LAMAR GOOD! 3PTR by HAUSER, MATT ASSIST by WOODS, HOLLAND FOUL (PERSONAL) by GOLDER, MARKUS  MISSED JUMPER by GOOLSBY, RASHAAD REBOUND (OFF) by TEAM MISSED FT by GOOLSBY, RASHAAD  MISSED FT by GOOLSBY, RASHAAD |
|--------------------------------------------------------------------------------------------------------------------------------------------------------------------------------------------------------------------------------------------------------------------------------------------------------------------------------------------------------------------------------------------------------------------------------------------------------------------------------------------------------------------------------------------------------------------------------------------------------------------------------------------------------------------------------------------------------------------------------------------------------------------------------------------------------------------------------------------------------------------------------------------------------------------------------------------------------------------------------------------------------------------------------------------------------------------------------------------------------------------------------------------------------------------------------------------------------------------------------------------------------------------------------------------------------------------------------------------------------------------------------------------------------------------------------------------------------------------------------------------------------------------------------------------------------------------------------------------------------------------------------------------------------------------------------------------------------------------------------------------------------------------------------------------------------------------------------------------------------------------------------------------------------------------------------------------------------------------------------------------------------------------------------------------------------------------------------------------------------------------------------|--------------------------------------------------------------------------------------------------------------------------------------------------------------------------------------------------------------------------------------------------------------------------------------------------------------------------------------------------------------------------------------------------------------------------------------------------------------------------------------------------------------------------------------------------------------------------------------------------------------------------------------------------------------------------------------------------------------------------------------------------------------------------------------------------------------------------------------------------------------------------------------------------------------------------------------------------------------------------------------------------------------------------------------------------------------------------------------------------------------------------------------------------------------------------------------------------------------------------------------------------------------------------------------------------------------------------------------------------------------------------------------------------------------------------------------------------------------------------------------------------------------------------------------------------------------------------------------------------------------------------------------------------------------------------------------------------------------------------------------------------------------------------------------------------------------------------------------------------------------------------------------------------------------------------------------------------------------------------------------------------------------------------------------------------------------------------------------------------------------------------------|-------------------------------------------|-------------------------|-------------------------------------------------------------------------------------------------------------------------------------------------------------------------------------------------------------------------------------------------------------------------------------------------------------------------------------|
| 20:00 SUB IN: B 20:00 SUB IN: B 20:00 SUB IN: A 19:51  19:47 REBOUNE 19:26 GOOD! JI 19:08  18:45 FOUL (OF 18:45 TURNOVE 18:45  18:45 GOOD! FI 17:51 GOOD! FI 17:31 GOOD! JI 17:08 FOUL (PE 17:08 17:08 17:08 17:08 17:08 17:08 17:08 17:08 17:08 17:08 17:08 17:08 17:08 17:08 17:08 17:08 17:08 17:08 17:08 17:08 17:08 17:08 17:08 17:08 17:08 17:08 17:08 17:08 17:08 17:08 17:08 17:08 17:08 17:08 17:08 17:08 17:08 17:08 17:08 17:08 17:08 17:08 17:08 17:08 17:08 17:08 17:08 17:08 17:08 17:08 17:08 17:08 17:08 17:08 17:08 17:08 17:08 17:08 17:08 17:08 17:08 17:08 17:08 17:08 17:08 17:08 17:08 17:08 17:08 17:08 17:08 17:08 17:08 17:08 17:08 17:08 17:08 17:08 17:08 17:08 17:08 17:08 17:08 17:08 17:08 17:08 17:08 17:08 17:08 17:08 17:08 17:08 17:08 17:08 17:08 17:08 17:08 17:08 17:08 17:08 17:08 17:08 17:08 17:08 17:08 17:08 17:08 17:08 17:08 17:08 17:08 17:08 17:08 17:08 17:08 17:08 17:08 17:08 17:08 17:08 17:08 17:08 17:08 17:08 17:08 17:08 17:08 17:08 17:08 17:08 17:08 17:08 17:08 17:08 17:08 17:08 17:08 17:08 17:08 17:08 17:08 17:08 17:08 17:08 17:08 17:08 17:08 17:08 17:08 17:08 17:08 17:08 17:08 17:08 17:08 17:08 17:08 17:08 17:08 17:08 17:08 17:08 17:08 17:08 17:08 17:08 17:08 17:08 17:08 17:08 17:08 17:08 17:08 17:08 17:08 17:08 17:08 17:08 17:08 17:08 17:08 17:08 17:08 17:08 17:08 17:08 17:08 17:08 17:08 17:08 17:08 17:08 17:08 17:08 17:08 17:08 17:08 17:08 17:08 17:08 17:08 17:08 17:08 17:08 17:08 17:08 17:08 17:08 17:08 17:08 17:08 17:08 17:08 17:08 17:08 17:08 17:08 17:08 17:08 17:08 17:08 17:08 17:08 17:08 17:08 17:08 17:08 17:08 17:08 17:08 17:08 17:08 17:08 17:08 17:08 17:08 17:08 17:08 17:08 17:08 17:08 17:08 17:08 17:08 17:08 17:08 17:08 17:08 17:08 17:08 17:08 17:08 17:08 17:08 17:08 17:08 17:08 17:08 17:08 17:08 17:08 17:08 17:08 17:08 17:08 17:08 17:08 17:08 17:08 17:08 17:08 17:08 17:08 17:08 17:08 17:08 17:08 17:08 17:08 17:08 17:08 17:08 17:08 17:08 17:08 17:08 17:08 17:08 17:08 17:08 17:08 17:08 17:08 17:08 17:08 17:08 17:08 17:08 17:08 17:08 | BROWN II, DARIUS ARTEST III, RON  JUMPER by ARTEST III, RON JUMPER by BROWN II, DARIUS                                                                                                                                                                                                                                                                                                                                                                                                                                                                                                                                                                                                                                                                                                                                                                                                                                                                                                                                                                                                                                                                                                                                                                                                                                                                                                                                                                                                                                                         | 39-38<br>39-39<br>39-40<br>39-42          | H1  T V1  V3            | SUB OUT: WHITAKER, CHRIS SUB IN: HAMRICK, LAMAR GOOD! 3PTR by HAUSER, MATT ASSIST by WOODS, HOLLAND FOUL (PERSONAL) by GOLDER, MARKUS  MISSED JUMPER by GOOLSBY, RASHAAD  MISSED FT by GOOLSBY, RASHAAD REBOUND (OFF) by TEAM MISSED FT by GOOLSBY, RASHAAD                                                                         |
| 20:00 SUB IN: A 19:51 19:47 REBOUNE 19:26 GOOD! JI 19:08 18:45 FOUL (OF 18:45 TURNOVE 18:45 18:45 18:19 18:19 17:51 GOOD! FI 17:51 GOOD! FI 17:41 17:37 REBOUNE 17:08 17:08 17:08 17:08 17:08 17:08 17:08 17:08 17:08 17:08 17:08 17:08 17:08 17:08 17:08 17:08 17:08 17:08 17:08 17:08 17:08 17:08 17:08 17:08 17:08 17:08 17:08 17:08 17:08 17:08 17:08 17:08 17:08 17:08 17:08 17:08 17:08 17:08 17:08 17:08 17:08 17:08 17:08 17:08 17:08 17:08 17:08 17:08 17:08 17:08 17:08 17:08 17:08 17:08 17:08 17:08 17:08 17:08 17:09 16:21 16:23 16:21 16:21 16:21 16:23 16:21 16:21 16:21 16:25 16:25 16:55 16:55 16:55 16:55 16:55 16:55 16:55 16:55 16:55 16:55 16:55 16:55 16:55 16:57 16:47 16:47 16:47 16:47 16:47 16:47 16:47 16:47 16:47 16:47 16:47 16:47 16:47 16:47 16:49 16:29 16:29 16:20 16:20 16:21 16:29 16:29 16:29 16:29 16:29 16:29 16:29 16:20 16:21 16:29 16:29 16:29 16:29 16:29 16:29 16:29 16:29 16:29 16:29 16:29 16:29 16:29 16:29 16:29 16:29 16:29 16:29 16:29 16:29 16:29 16:29 16:29 16:29 16:29 16:29 16:29 16:29 16:29 16:29 16:29 16:29 16:29 16:29 16:29 16:29 16:29 16:29 16:29 16:29 16:29 16:29 16:29 16:29 16:29 16:29 16:29 16:29 16:29 16:29 16:29 16:29 16:29 16:29 16:29 16:29 16:29 16:29 16:29 16:29 16:29 16:29 16:20 16:21 16:20 16:21 16:21 16:20 16:21 16:21 16:20 16:21 16:21 16:20 16:21 16:21 16:20 16:21 16:21 16:20 16:21 16:21 16:20 16:21 16:21 16:20 16:21 16:21 16:21 16:21 16:21 16:21 16:21 16:21 16:21 16:29 16:23 16:21 16:21 16:29 16:23 16:21 16:29 16:23 16:21 16:29 16:23 16:21 16:29 16:23 16:21 16:29 16:23 16:21 16:29 16:23 16:21 16:20 16:21 16:21 16:20 16:21 16:21 16:21 16:21 16:21 16:21 16:21 16:21 16:21 16:21 16:21 16:21 16:21 16:21 16:21 16:21 16:21 16:21 16:21 16:21 16:21 16:21 16:21 16:21 16:21 16:21 16:21 16:21 16:21 16:21 16:21 16:21 16:21 16:21 16:21 16:21 16:21 16:21 16:21 16:21 16:21 16:21 16:21 16:21 16:21 16:21 16:21 16:21 16:21 16:21 16:21 16:21 16:21 16:21 16:21 16:21 16:21 16:21 16:21 16:21 16:21 16:21 16:21 16:21 16:21 16:21 16:21 16:21 16:21 16:21 16:21 16:21 16:21 16:21 16:21 16:21 16:21 16:21 16:21 16:21 16 | ARTEST III, RON  ID (DEF) by ARTEST III, RON  JUMPER by BROWN II, DARIUS  IFF) by HARRICK, BRENDAN  IFF (OFFENSIVE) by HARRICK, BRENDAN  IFF by GOMEZ, TERRELL  ID (DEF) by BROWN II, DARIUS  JUMPER BY BROWN II, DARIUS                                                                                                                                                                                                                                                                                                                                                                                                                                                                                                                                                                                                                                                                                                                                                                                                                                                                                                                                                                                                                                                                                                                                                                                                                                                                                                                                                                                                                                                                                               | 39-38<br>39-39<br>39-40<br>39-42          | H1  T V1  V3            | SUB OUT: WHITAKER, CHRIS SUB IN: HAMRICK, LAMAR GOOD! 3PTR by HAUSER, MATT ASSIST by WOODS, HOLLAND FOUL (PERSONAL) by GOLDER, MARKUS  MISSED JUMPER by GOOLSBY, RASHAAD REBOUND (OFF) by TEAM MISSED FT by GOOLSBY, RASHAAD                                                                                                        |
| 19:51 19:47 REBOUNE 19:26 GOOD! JU 19:08 18:45 FOUL (OF 18:45 TURNOVE 18:45 18:45 18:19 17:51 GOOD! FI 17:51 GOOD! FI 17:51 GOOD! FI 17:51 GOOD! FI 17:61 GOOD! FI 17:61 FOUL (PE 17:08 FO | ID (DEF) by ARTEST III, RON JUMPER by BROWN II, DARIUS  JUMPER BY BROWN II, DARIUS  JUMPER BY HARRICK, BRENDAN  FT by GOMEZ, TERRELL  FT by GOMEZ, TERRELL  JUMPER BY BROWN II, DARIUS JUMPER BY BROWN II, DARIUS [PNT]  ERSONAL) by PEARRE, JARED  JUMPER BY GOMEZ, TERRELL  JUMPER BY BROWN II, DARIUS [PNT]  JUMPER BY BROWN II, DARIUS [PNT]  JUMPER BY BROWN II, DARIUS  JUMPER BY BROWN II, DARIUS  JUMPER BY GOMEZ, TERRELL  JUMPER BY GOME | 39-38<br>39-39<br>39-40<br>39-42          | H1  T V1  V3            | SUB OUT: WHITAKER, CHRIS SUB IN: HAMRICK, LAMAR GOOD! 3PTR by HAUSER, MATT ASSIST by WOODS, HOLLAND FOUL (PERSONAL) by GOLDER, MARKUS  MISSED JUMPER by GOOLSBY, RASHAAD REBOUND (OFF) by TEAM MISSED FT by GOOLSBY, RASHAAD                                                                                                        |
| 19:47 REBOUNE 19:26 GOOD! JU 19:08 18:45 FOUL (OF 18:45 TURNOVE 18:45 TURNOVE 18:45 TURNOVE 18:45 THE GOOD! FI 17:51 GOOD! FI 17:51 GOOD! FI 17:51 GOOD! FI 17:41 TI:57 REBOUNE 17:08 FOUL (PE 17:08 17:08 17:08 17:08 17:08 17:08 17:08 17:08 17:08 17:08 17:08 17:08 17:08 17:08 17:08 17:08 17:08 17:08 17:08 17:08 17:08 17:08 17:08 17:08 17:08 17:08 17:08 17:08 17:08 17:08 17:08 17:08 17:08 17:08 17:08 17:08 17:08 17:08 17:08 17:09 16:23 16:21 16:21 16:23 16:21 16:21 16:21 16:25 15:55 15:55 15:55 15:55 15:55 15:55 15:55 15:55 15:55 15:55 15:55 15:55 15:57 15:47 15:47 15:47 15:47 15:47 15:47 15:47 15:47 15:47 15:47 15:49 15:29 15:29 16:22 16:29 16:22 16:29 16:22 16:29 16:22 16:29 16:22 16:29 16:22 16:39 16:21 16:30 16:21 16:31 16:31 16:31 16:31 16:31 16:31 16:31 16:31 16:31 16:31 16:31 16:31 16:31 16:31 16:31 16:31 16:31 16:31 16:31 16:31 16:31 16:31 16:31 16:31 16:31 16:31 16:31 16:31 16:31 16:31 16:31 16:31 16:31 16:31 16:31 16:31 16:31 16:31 16:31 16:31 16:31 16:31 16:31 16:31 16:31 16:31 16:31 16:31 16:31 16:31 16:31 16:31 16:31 16:31 16:31 16:31 16:31 16:31 16:31 16:31 16:31 16:31 16:31 16:31 16:31 16:31 16:31 16:31 16:31 16:31 16:31 16:31 16:31 16:31 16:31 16:31 16:31 16:31 16:31 16:31 16:31 16:31 16:31 16:31 16:31 16:31 16:31 16:31 16:31 16:31 16:31 16:31 16:31 16:31 16:31 16:31 16:31 16:31 16:31 16:31 16:31 16:31 16:31 16:31 16:31 16:31 16:31 16:31 16:31 16:31 16:31 16:31 16:31 16:31 16:31 16:31 16:31 16:31 16:31 16:31 16:31 16:31 16:31 16:31 16:31 16:31 16:31 16:31 16:31 16:31 16:31 16:31 16:31 16:31 16:31 16:31 16:31 16:31 16:31 16:31 16:31 16:31 16:31 16:31 16:31 16:31 16:31 16:31 16:31 16:31 16:31 16:31 16:31 16:31 16:31 16:31 16:31 16:31 16:31 16:31 16:31 16:31 16:31 16:31 16:31 16:31 16:31 16:31 16:31 16:31 16:31 16:31 16:31 16:31 16:31 16:31 16:31 16:31 16:31 16:31 16:31 16:31 16:31 16:31 16:31 16:31 16:31 16:31 16:31 16:31 16:31 16:31 16:31 16:31 16:31 16:31 16:31 16:31 16:31 16:31 16:31 16:31 16:31 16:31 16:31 16:31 16:31 16:31 16:31 16:31 16:31 16:31 16:31 16:31 16:31 16:31 16:31 16:31 16:31 16:31 1 | JUMPER by BROWN II, DARIUS  JEF) by HARRICK, BRENDAN  JER (OFFENSIVE) by HARRICK, BRENDAN  JET by GOMEZ, TERRELL  JET by GOMEZ, TERRELL  JET by BROWN II, DARIUS  JUMPER by BROWN II, DARIUS [PNT]  JUMPER BY BROWN II, DARIUS [PNT]  JUMPER BY BROWN II, DARIUS [PNT]  JERSONAL) by PEARRE, JARED  JET (BADPASS) by BROWN II, DARIUS  JET (BADPASS) by BROWN II, DARIUS  JET (BADPASS) BROWN II, DARIUS  JET (BADPASS) BROWN II, DARIUS  JET (BADPASS) BY BROWN II, DARIUS  JET (BADPASS) BY BROWN II, DARIUS  JET (BADPASS) BY BROWN II, DARIUS                                                                                                                                                                                                                                                                                                                                                                                                                                                                                                                                                                                                                                                                                                                                                                                                                                                                                                                                                                                                                                                                                                                                                                                                                                                                                                                                                                                                                                                                                                                                                                              | 39-38<br>39-39<br>39-40<br>39-42          | H1  T V1  V3            | SUB OUT: WHITAKER, CHRIS SUB IN: HAMRICK, LAMAR GOOD! 3PTR by HAUSER, MATT ASSIST by WOODS, HOLLAND FOUL (PERSONAL) by GOLDER, MARKUS  MISSED JUMPER by GOOLSBY, RASHAAD REBOUND (OFF) by TEAM MISSED FT by GOOLSBY, RASHAAD                                                                                                        |
| 19:26 GOOD! JU 19:08  18:45 FOUL (OF 18:45 TURNOVE 18:45 18:19 18:19 17:51 GOOD! FI 17:41 FOUL (PE 17:08 FOUL (PE 17:08 17:08 17:08 17:08 17:08 17:08 17:08 17:08 17:08 17:08 17:08 17:08 17:08 17:08 17:08 17:08 17:08 17:08 17:08 17:08 17:08 17:08 17:08 17:08 17:08 17:08 17:08 17:08 17:08 17:08 17:08 17:08 17:08 17:08 17:08 17:08 17:09 16:21 16:23 16:21 16:21 16:25 15:55 15:55 15:55 15:55 15:55 15:55 15:55 15:55 15:55 15:55 15:55 15:55 15:55 15:55 15:55 15:55 15:55 15:55 15:55 15:55 15:55 15:55 15:55 15:55 15:55 15:55 15:55 15:55 15:55 15:55 15:55 15:55 15:55 15:55 15:55 15:55 15:55 15:55 15:55 15:55 15:55 15:55 15:55 15:55 15:55 15:55 15:55 15:55 15:55 15:55 15:55 15:55 15:55 15:55 15:55 15:55 15:55 15:55 15:55 15:55 15:55 15:55 15:55 15:55 15:55 15:55 15:55 15:55 15:55 15:55 15:55 15:55 15:55 15:55 15:55 15:55 15:55 15:55 15:55 15:55 15:55 15:55 15:55 15:55 15:55 15:55 15:55 15:55 15:55 15:55 15:55 15:55 15:55 15:55 15:55 15:55 15:55 15:55 15:55 15:55 15:55 15:55 15:55 15:55 15:55 15:55 15:55 15:55 15:55 15:55 15:55 15:55 15:55 15:55 15:55 15:55 15:55 15:55 15:55 15:55 15:55 15:55 15:55 15:55 15:55 15:55 15:55 15:55 15:55 15:55 15:55 15:55 15:55 15:55 15:55 15:55 15:55 15:55 15:55 15:55 15:55 15:55 15:55 15:55 15:55 15:55 15:55 15:55 15:55 15:55 15:55 15:55 15:55 15:55 15:55 15:55 15:55 15:55 15:55 15:55 15:55 15:55 15:55 15:55 15:55 15:55 15:55 15:55 15:55 15:55 15:55 15:55 15:55 15:55 15:55 15:55 15:55 15:55 15:55 15:55 15:55 15:55 15:55 15:55 15:55 15:55 15:55 15:55 15:55 15:55 15:55 15:55 15:55 15:55 15:55 15:55 15:55 15:55 15:55 15:55 15:55 15:55 15:55 15:55 15:55 15:55 15:55 15:55 15:55 15:55 15:55 15:55 15:55 15:55 15:55 15:55 15:55 15:55 15:55 15:55 15:55 15:55 15:55 15:55 15:55 15:55 15:55 15:55 15:55 15:55 15:55 15:55 15:55 15:55 15:55 15:55 15:55 15:55 15:55 15:55 15:55 15:55 15:55 15:55 15:55 15:55 15:55 15:55 15:55 15:55 15:55 15:55 15:55 15:55 15:55 15:55 15:55 15:55 15:55 15:55 15:55 15:55 15:55 15:55 15:55 15:55 15:55 15:55 15:55 15:55  | JUMPER by BROWN II, DARIUS  JEF) by HARRICK, BRENDAN  JER (OFFENSIVE) by HARRICK, BRENDAN  JET by GOMEZ, TERRELL  JET by GOMEZ, TERRELL  JET by BROWN II, DARIUS  JUMPER by BROWN II, DARIUS [PNT]  JUMPER BY BROWN II, DARIUS [PNT]  JUMPER BY BROWN II, DARIUS [PNT]  JERSONAL) by PEARRE, JARED  JET (BADPASS) by BROWN II, DARIUS  JET (BADPASS) by BROWN II, DARIUS  JET (BADPASS) BROWN II, DARIUS  JET (BADPASS) BROWN II, DARIUS  JET (BADPASS) BY BROWN II, DARIUS  JET (BADPASS) BY BROWN II, DARIUS  JET (BADPASS) BY BROWN II, DARIUS                                                                                                                                                                                                                                                                                                                                                                                                                                                                                                                                                                                                                                                                                                                                                                                                                                                                                                                                                                                                                                                                                                                                                                                                                                                                                                                                                                                                                                                                                                                                                                              | 39-38<br>39-39<br>39-40<br>39-42          | H1  T V1  V3            | SUB OUT: WHITAKER, CHRIS SUB IN: HAMRICK, LAMAR GOOD! 3PTR by HAUSER, MATT ASSIST by WOODS, HOLLAND FOUL (PERSONAL) by GOLDER, MARKUS  MISSED JUMPER by GOOLSBY, RASHAAD  MISSED FT by GOOLSBY, RASHAAD REBOUND (OFF) by TEAM MISSED FT by GOOLSBY, RASHAAD                                                                         |
| 19:08 18:45 FOUL (OF 18:45 TURNOVE 18:45 18:45 18:45 18:19 17:51 GOOD! FI 17:51 GOOD! FI 17:51 GOOD! JU 17:31 GOOD! JU 17:08 17:08 17:08 17:08 17:08 17:08 17:08 17:08 17:08 17:08 17:08 17:08 17:08 17:08 17:08 17:08 17:08 17:08 17:08 17:08 17:08 17:08 17:08 17:08 17:08 17:08 17:08 17:08 17:08 17:08 17:08 17:08 17:08 17:09 16:45 17:08 17:09 16:21 16:23 16:21 16:21 16:21 16:21 16:21 16:25 15:55 15:55 15:55 15:55 15:55 15:55 15:55 15:55 15:55 15:55 15:55 15:55 15:55 15:55 15:55 15:55 15:55 15:55 15:55 15:55 15:55 15:55 15:55 15:55 15:55 15:55 15:55 15:55 15:55 15:55 15:55 15:55 15:55 15:55 15:55 15:55 15:55 15:55 15:55 15:55 15:55 15:55 15:55 15:55 15:55 15:55 15:55 15:55 15:55 15:55 15:55 15:55 15:55 15:55 15:55 15:55 15:55 15:55 15:55 15:55 15:55 15:55 15:55 15:55 15:55 15:55 15:55 15:55 15:55 15:55 15:55 15:55 15:55 15:55 15:55 15:55 15:55 15:55 15:55 15:55 15:55 15:55 15:55 15:55 15:55 15:55 15:55 15:55 15:55 15:55 15:55 15:55 15:55 15:55 15:55 15:55 15:55 15:55 15:55 15:55 15:55 15:55 15:55 15:55 15:55 15:55 15:55 15:55 15:55 15:55 15:55 15:55 15:55 15:55 15:55 15:55 15:55 15:55 15:55 15:55 15:55 15:55 15:55 15:55 15:55 15:55 15:55 15:55 15:55 15:55 15:55 15:55 15:55 15:55 15:55 15:55 15:55 15:55 15:55 15:55 15:55 15:55 15:55 15:55 15:55 15:55 15:55 15:55 15:55 15:55 15:55 15:55 15:55 15:55 15:55 15:55 15:55 15:55 15:55 15:55 15:55 15:55 15:55 15:55 15:55 15:55 15:55 15:55 15:55 15:55 15:55 15:55 15:55 15:55 15:55 15:55 15:55 15:55 15:55 15:55 15:55 15:55 15:55 15:55 15:55 15:55 15:55 15:55 15:55 15:55 15:55 15:55 15:55 15:55 15:55 15:55 15:55 15:55 15:55 15:55 15:55 15:55 15:55 15:55 15:55 15:55 15:55 15:55 15:55 15:55 15:55 15:55 15:55 15:55 15:55 15:55 15:55 15:55 15:55 15:55 15:55 15:55 15:55 15:55 15:55 15:55 15:55 15:55 15:55 15:55 15:55 15:55 15:55 15:55 15:55 15:55 15:55 15:55 15:55 15:55 15:55 15:55 15:55 15:55 15:55 15:55 15:55 15:55 15:55 15:55 15:55 15:55 15:55 15:55 15:55 15:55 15:55 15:55 15:55 15:55 15:55 15:55 15:55 15:55 15:55 15:55 15:55 15:55 15:55 15:55 15:55 15:55 15:55 15:55 15:55 15:55 1 | JOUNT DESIGNATION OF THE REAL  | 39-38<br>39-39<br>39-40<br>39-42          | H1  T V1  V3            | SUB OUT: WHITAKER, CHRIS SUB IN: HAMRICK, LAMAR GOOD! 3PTR by HAUSER, MATT ASSIST by WOODS, HOLLAND FOUL (PERSONAL) by GOLDER, MARKUS  MISSED JUMPER by GOOLSBY, RASHAAD  MISSED FT by GOOLSBY, RASHAAD REBOUND (OFF) by TEAM MISSED FT by GOOLSBY, RASHAAD                                                                         |
| 18:45 FOUL (OF 18:45 TURNOVE 18:45 18:45 18:45 18:45 18:19 17:51 17:51 GOOD! F1 17:51 GOOD! F1 17:51 GOOD! F1 17:51 GOOD! F1 17:31 GOOD! J1 17:08 FOUL (PE 17:08 17:08 17:08 17:08 17:08 17:08 17:08 17:05 REBOUNE 16:45 TURNOVE 16:29 16:23 REBOUNE 16:21 GOOD! 31 16:21 ASSIST b 15:55 SUB OUT: 15:55 SUB IN: C 15:47 15:47 15:47 15:47 15:47 15:47 15:47 15:47 15:47 15:49 TURNOVE 15:29 15:22 15:20 GOOD! J1 14:57 14:57 14:57 14:57 14:57 14:57 14:19 14:13 14:05 13:51 GOOD! DI                                                                                                                                                                                                                                                                                                                                                                                                                                                                                                                                                                                                                                                                                                                                                                                                                                                                                                                                                                                                                                                                                                                                                                                                                                                                                                                                                                                                                                                                                                                                                                                                                                          | TER (OFFENSIVE) by HARRICK, BRENDAN  FT by GOMEZ, TERRELL  FT by GOMEZ, TERRELL  ID (DEF) by BROWN II, DARIUS  JUMPER by BROWN II, DARIUS [PNT]  ERSONAL) by PEARRE, JARED  ID (DEF) by GOMEZ, TERRELL  IER (BADPASS) by BROWN II, DARIUS  ID (DEF) by PEARRE, JARED  BYTR by GOMEZ, TERRELL [FB]  By BROWN II, DARIUS                                                                                                                                                                                                                                                                                                                                                                                                                                                                                                                                                                                                                                                                                                                                                                                                                                                                                                                                                                                                                                                                                                                                                                                                                                                                                                                                                                                                                                                                                                                                                                                                                                                                                                                                                                                                         | 39-39<br>39-40<br>39-42                   | T V1                    | SUB OUT: WHITAKER, CHRIS SUB IN: HAMRICK, LAMAR GOOD! 3PTR by HAUSER, MATT ASSIST by WOODS, HOLLAND FOUL (PERSONAL) by GOLDER, MARKUS  MISSED JUMPER by GOOLSBY, RASHAAD  MISSED FT by GOOLSBY, RASHAAD REBOUND (OFF) by TEAM MISSED FT by GOOLSBY, RASHAAD                                                                         |
| 18:45 TURNOVE 18:45 18:45 18:45 18:19 17:51 17:51 GOOD! FI 17:51 GOOD! FI 17:41 17:37 REBOUNE 17:08 17:08 17:08 17:08 17:08 17:08 17:08 17:08 17:05 REBOUNE 16:45 TURNOVE 16:23 REBOUNE 16:21 GOOD! 31 16:21 ASSIST b 15:55 SUB OUT: 15:55 SUB IN: C 15:47 15:47 15:47 15:47 15:47 15:47 15:47 15:47 15:29 15:22 15:20 15:22 15:09 GOOD! JI 14:57 14:57 14:57 14:57 14:57 14:57 14:19 14:13 14:05 13:51 GOOD! DI                                                                                                                                                                                                                                                                                                                                                                                                                                                                                                                                                                                                                                                                                                                                                                                                                                                                                                                                                                                                                                                                                                                                                                                                                                                                                                                                                                                                                                                                                                                                                                                                                                                                                                               | TER (OFFENSIVE) by HARRICK, BRENDAN  FT by GOMEZ, TERRELL  FT by GOMEZ, TERRELL  ID (DEF) by BROWN II, DARIUS  JUMPER by BROWN II, DARIUS [PNT]  ERSONAL) by PEARRE, JARED  ID (DEF) by GOMEZ, TERRELL  IER (BADPASS) by BROWN II, DARIUS  ID (DEF) by PEARRE, JARED  BYTR by GOMEZ, TERRELL [FB]  By BROWN II, DARIUS                                                                                                                                                                                                                                                                                                                                                                                                                                                                                                                                                                                                                                                                                                                                                                                                                                                                                                                                                                                                                                                                                                                                                                                                                                                                                                                                                                                                                                                                                                                                                                                                                                                                                                                                                                                                         | 39-39<br>39-40<br>39-42                   | T V1                    | SUB IN: HAMRICK, LAMAR GOOD! 3PTR by HAUSER, MATT ASSIST by WOODS, HOLLAND FOUL (PERSONAL) by GOLDER, MARKUS  MISSED JUMPER by GOOLSBY, RASHAAD  MISSED FT by GOOLSBY, RASHAAD  REBOUND (OFF) by TEAM  MISSED FT by GOOLSBY, RASHAAD                                                                                                |
| 18:45 18:45 18:19 18:19 17:51 17:51 17:51 17:51 17:51 17:51 17:51 17:41 17:37 17:38 17:08 17:08 17:08 17:08 17:08 17:08 17:08 17:08 17:08 17:08 17:08 17:08 17:08 17:08 17:08 17:08 17:08 17:08 17:08 17:08 17:08 17:08 17:08 17:08 17:08 17:08 17:08 17:08 17:08 17:08 17:08 17:08 17:08 17:08 17:08 17:08 17:08 17:08 17:08 17:08 17:08 17:08 17:08 18:29 16:21 16:21 16:21 16:21 16:21 16:21 16:21 16:21 16:21 16:21 16:21 16:21 16:21 16:21 16:21 16:21 16:25 15:47 15:47 15:47 15:47 15:47 15:47 15:47 15:47 15:47 15:47 15:47 15:47 15:47 15:47 15:47 15:47 15:47 15:47 15:47 15:47 15:47 15:47 15:47 15:47 15:47 15:47 15:47 15:47 15:47 15:49 15:22 15:22 15:20 16:22 16:23 16:23 16:24 16:24 16:25 16:25 16:25 16:25 16:26 16:26 16:26 16:26 16:26 16:26 16:26 16:26 16:26 16:26 16:26 16:26 16:26 16:26 16:26 16:26 16:26 16:26 16:26 16:26 16:26 17:26 16:26 16:26 16:26 16:26 16:26 16:26 16:26 16:26 16:26 16:26 16:26 16:26 16:26 16:26 16:26 16:26 16:26 16:26 16:26 16:26 16:26 16:26 16:26 16:26 16:26 16:26 16:26 16:26 16:26 16:26 16:26 16:26 16:26 16:26 16:26 16:26 16:26 16:26 16:26 16:26 16:26 16:26 16:26 16:26 16:26 16:26 16:26 16:26 16:26 16:26 16:26 16:26 16:26 16:26 16:26 16:26 16:26 16:26 16:26 16:26 16:26 16:26 16:26 16:26 16:26 16:26 16:26 16:26 16:26 16:26 16:26 16:26 16:26 16:26 16:26 16:26 16:26 16:26 16:26 16:26 16:26 16:26 16:26 16:26 16:26 16:26 16:26 16:26 16:26 16:26 16:26 16:26 16:26 16:26 16:26 16:26 16:26 16:26 16:26 16:26 16:26 16:26 16:26 16:26 16:26 16:26 16:26 16:26 16:26 16:26 16:26 16:26 16:26 16:26 16:26 16:26 16:26 16:26 16:26 16:26 16:26 16:26 16:26 16:26 16:26 16:26 16:26 16:26 16:26 16:26 16:26 16:26 16:26 16:26 16:26 16:26 16:26 16:26 16:26 16:26 16:26 16:26 16:26 16:26 16:26 16:26 16:26 16:26 16:26 16:26 16:26 16:26 16:26 16:26 16:26 16:26 16:26 16:26 16:26 16:26 16:26 16:26 16:26 16:26 16:26 16:26 16:26 16:26 16:26 16:26 16:26 16:26 16:26 16:26 16:26 16:26 16:26 16:26 16:26 16:26 16:26 16:26 16:26 16:26 16:26 16:26 16:26 16:26 16:26 16:26 16:26 16:26 16:26 16:26 16:26 16:26 16:26 16:26 16:26 16:26 16:26 16:26  | FT by GOMEZ, TERRELL FT by GOMEZ, TERRELL  ID (DEF) by BROWN II, DARIUS  JUMPER by BROWN II, DARIUS [PNT]  ERSONAL) by PEARRE, JARED  ID (DEF) by GOMEZ, TERRELL  IER (BADPASS) by BROWN II, DARIUS  ID (DEF) by PEARRE, JARED  BYTR by GOMEZ, TERRELL [FB]  by BROWN II, DARIUS                                                                                                                                                                                                                                                                                                                                                                                                                                                                                                                                                                                                                                                                                                                                                                                                                                                                                                                                                                                                                                                                                                                                                                                                                                                                                                                                                                                                                                                                                                                                                                                                                                                                                                                                                                                                                                               | 39-39<br>39-40<br>39-42                   | T V1                    | SUB IN: HAMRICK, LAMAR GOOD! 3PTR by HAUSER, MATT ASSIST by WOODS, HOLLAND FOUL (PERSONAL) by GOLDER, MARKUS  MISSED JUMPER by GOOLSBY, RASHAAD  MISSED FT by GOOLSBY, RASHAAD  REBOUND (OFF) by TEAM  MISSED FT by GOOLSBY, RASHAAD                                                                                                |
| 18:45 18:19 18:19 17:51 17:51 17:51 17:51 17:51 17:51 17:51 17:51 17:37 REBOUNE 17:38 17:08 17:08 17:08 17:08 17:08 17:08 17:08 17:08 17:08 17:08 17:08 17:08 17:08 17:08 17:08 17:08 17:08 17:08 17:08 17:08 17:08 17:08 17:08 17:08 17:08 17:08 17:08 17:08 17:08 17:08 17:08 17:08 17:08 17:08 17:08 17:09 16:21 16:23 16:21 16:23 16:21 16:21 16:21 16:21 16:21 16:23 16:21 16:21 16:21 16:25 15:55 15:55 15:55 15:55 15:55 15:55 15:55 15:55 15:55 15:55 15:55 15:55 15:55 15:55 15:55 15:55 15:55 15:55 15:55 15:57 15:47 15:47 15:47 15:47 15:47 15:47 15:47 15:47 15:47 15:47 15:47 15:47 15:47 15:47 15:47 15:47 15:47 15:47 15:47 15:47 15:47 15:47 15:47 15:49 15:29 15:22 15:29 15:22 15:29 15:22 15:29 15:22 15:29 15:22 15:29 15:22 15:39 16:30 18:SED J 14:19 14:13 14:05 13:51 16OOD! DI                                                                                                                                                                                                                                                                                                                                                                                                                                                                                                                                                                                                                                                                                                                                                                                                                                                                                                                                                                                                                                                                                                                                                                                                                                                                                                                       | ET by GOMEZ, TERRELL  AID (DEF) by BROWN II, DARIUS  JUMPER by BROWN II, DARIUS [PNT]  ERSONAL) by PEARRE, JARED  AID (DEF) by GOMEZ, TERRELL  ER (BADPASS) by BROWN II, DARIUS  AID (DEF) by PEARRE, JARED  BYTR by GOMEZ, TERRELL [FB]  by BROWN II, DARIUS                                                                                                                                                                                                                                                                                                                                                                                                                                                                                                                                                                                                                                                                                                                                                                                                                                                                                                                                                                                                                                                                                                                                                                                                                                                                                                                                                                                                                                                                                                                                                                                                                                                                                                                                                                                                                                                                  | 39-39<br>39-40<br>39-42                   | T V1                    | SUB IN: HAMRICK, LAMAR GOOD! 3PTR by HAUSER, MATT ASSIST by WOODS, HOLLAND FOUL (PERSONAL) by GOLDER, MARKUS  MISSED JUMPER by GOOLSBY, RASHAAD  MISSED FT by GOOLSBY, RASHAAD  REBOUND (OFF) by TEAM  MISSED FT by GOOLSBY, RASHAAD                                                                                                |
| 18:19 18:19 17:51 17:51 17:51 17:51 17:51 17:51 17:51 17:51 17:51 17:51 17:51 17:51 17:51 17:51 17:51 17:51 17:51 17:51 17:37 17:38 17:08 17:08 17:08 17:08 17:08 17:08 17:08 17:08 17:08 17:08 17:08 17:08 17:08 17:08 17:08 17:08 17:08 17:08 17:08 17:08 17:08 17:08 17:08 17:08 17:08 17:08 17:08 17:08 17:08 17:08 17:08 17:08 17:08 17:08 17:08 17:08 17:08 17:08 17:08 18:29 16:21 16:21 16:21 16:21 16:21 16:21 16:21 16:21 16:21 16:21 16:21 16:21 16:25 15:55 15:55 15:55 15:55 15:55 15:55 15:55 15:55 15:55 15:55 15:55 15:55 15:55 15:55 15:55 15:55 15:55 15:55 15:57 15:47 15:47 15:47 15:47 15:47 15:47 15:47 15:47 15:47 15:47 15:47 15:47 15:47 15:47 15:47 15:47 15:49 15:29 15:22 15:29 15:29 15:22 15:29 15:22 15:29 15:22 15:29 15:22 15:29 15:22 15:29 15:22 15:29 15:22 15:29 15:29 15:22 15:29 15:29 15:21 16:39 16:21 16:21 16:21 16:21 16:21 16:21 16:21 16:21 16:21 16:21 16:21 16:21 16:21 16:21 16:21 16:21 16:21 16:21 16:21 16:21 16:21 16:21 16:21 16:21 16:21 16:21 16:21 16:21 16:21 16:21 16:21 16:21 16:21 16:21 16:21 16:21 16:21 16:21 16:21 16:21 16:21 16:21 16:21 16:21 16:21 16:21 16:21 16:21 16:21 16:21 16:21 16:21 16:21 16:21 16:21 16:21 16:21 16:21 16:21 16:21 16:21 16:21 16:21 16:21 16:21 16:21 16:21 16:21 16:21 16:21 16:21 16:21 16:21 16:21 16:21 16:21 16:21 16:21 16:21 16:21 16:21 16:21 16:21 16:21 16:21 16:21 16:21 16:21 16:21 16:21 16:21 16:21 16:21 16:21 16:21 16:21 16:21 16:21 16:21 16:21 16:21 16:21 16:21 16:21 16:21 16:21 16:21 16:21 16:21 16:21 16:21 16:21 16:21 16:21 16:21 16:21 16:21 16:21 16:21 16:21 16:21 16:21 16:21 16:21 16:21 16:21 16:21 16:21 16:21 16:21 16:21 16:21 16:21 16:21 16:21 16:21 16:21 16:21 16:21 16:21 16:21 16:21 16:21 16:21 16:21 16:21 16:21 16:21 16:21 16:21 16:21 16:21 16:21 16:21 16:21 16:21 16:21 16:21 16:21 16:21 16:21 16:21 16:21 16:21 16:21 16:21 16:21 16:21 16:21 16:21 16:21 16:21 16:21 16:21 16:21 16:21 16:21 16:21 16:21 16:21 16:21 16:21 16:21 16:21 16:21 16:21 16:21 16:21 16:21 16:21 16:21 16:21 16:21 16:21 16:21 16:21 16:21 16:21 16:21 16:21 16:21 16:21 16:21 16:21 16:21 16:21  | ET by GOMEZ, TERRELL  AID (DEF) by BROWN II, DARIUS  JUMPER by BROWN II, DARIUS [PNT]  ERSONAL) by PEARRE, JARED  AID (DEF) by GOMEZ, TERRELL  ER (BADPASS) by BROWN II, DARIUS  AID (DEF) by PEARRE, JARED  BYTR by GOMEZ, TERRELL [FB]  by BROWN II, DARIUS                                                                                                                                                                                                                                                                                                                                                                                                                                                                                                                                                                                                                                                                                                                                                                                                                                                                                                                                                                                                                                                                                                                                                                                                                                                                                                                                                                                                                                                                                                                                                                                                                                                                                                                                                                                                                                                                  | 39-39<br>39-40<br>39-42                   | T V1                    | GOOD! 3PTR by HAUSER, MATT ASSIST by WOODS, HOLLAND FOUL (PERSONAL) by GOLDER, MARKUS  MISSED JUMPER by GOOLSBY, RASHAAD  MISSED FT by GOOLSBY, RASHAAD  REBOUND (OFF) by TEAM  MISSED FT by GOOLSBY, RASHAAD                                                                                                                       |
| 18:19 17:51 17:51 17:51 17:51 17:51 17:51 17:51 17:51 17:51 17:51 17:51 17:51 17:51 17:51 17:51 17:51 17:51 17:51 17:37 17:38 17:08 17:08 17:08 17:08 17:08 17:08 17:08 17:08 17:08 17:08 17:08 17:08 17:08 17:08 17:08 17:08 17:08 17:08 17:08 17:08 17:08 17:08 17:08 17:08 17:08 17:08 17:08 17:08 17:08 17:08 17:08 17:08 17:08 17:08 18:29 16:21 16:21 16:21 16:21 16:21 16:21 16:21 16:21 16:21 16:21 16:21 16:21 16:21 16:21 16:21 16:21 16:21 16:21 16:22 16:29 16:22 16:29 16:22 16:29 16:22 16:29 16:22 16:29 16:22 16:29 16:22 16:29 16:29 16:22 16:29 16:29 16:29 16:29 16:29 16:29 16:29 16:29 16:29 16:29 16:29 16:29 16:29 16:29 16:29 16:29 16:29 16:29 16:29 16:29 16:29 16:29 16:29 16:29 16:29 16:29 16:29 16:29 16:29 16:29 16:29 16:29 16:29 16:29 16:29 16:29 16:29 16:29 16:29 16:29 16:29 16:29 16:29 16:29 16:29 16:29 16:29 16:29 16:29 16:29 16:29 16:29 16:29 16:29 16:29 16:29 16:29 16:29 16:29 16:29 16:29 16:29 16:29 16:29 16:29 16:29 16:29 16:29 16:29 16:20 16:20 16:20 16:20 16:20 16:20 16:20 16:20 16:20 16:20 16:20 16:20 16:20 16:20 16:20 16:20 16:20 16:20 16:20 16:20 16:20 16:20 16:20 16:20 16:20 16:20 16:20 16:20 16:20 16:20 16:20 16:20 16:20 16:20 16:20 16:20 16:20 16:20 16:20 16:20 16:20 16:20 16:20 16:20 16:20 16:20 16:20 16:20 16:20 16:20 16:20 16:20 16:20 16:20 16:20 16:20 16:20 16:20 16:20 16:20 16:20 16:20 16:20 16:20 16:20 16:20 16:20 16:20 16:20 16:20 16:20 16:20 16:20 16:20 16:20 16:20 16:20 16:20 16:20 16:20 16:20 16:20 16:20 16:20 16:20 16:20 16:20 16:20 16:20 16:20 16:20 16:20 16:20 16:20 16:20 16:20 16:20 16:20 16:20 16:20 16:20 16:20 16:20 16:20 16:20 16:20 16:20 16:20 16:20 16:20 16:20 16:20 16:20 16:20 16:20 16:20 16:20 16:20 16:20 16:20 16:20 16:20 16:20 16:20 16:20 16:20 16:20 16:20 16:20 16:20 16:20 16:20 16:20 16:20 16:20 16:20 16:20 16:20 16:20 16:20 16:20 16:20 16:20 16:20 16:20 16:20 16:20 16:20 16:20 16:20 16:20 16:20 16:20 16:20 16:20 16:20 16:20 16:20 16:20 16:20 16:20 16:20 16:20 16:20 16:20 16:20 16:20 16:20 16:20 16:20 16:20 16:20 16:20 16:20 16:20 16:20 16:20 16:20 16:20 16:20 16:20 16:20  | ET by GOMEZ, TERRELL  AID (DEF) by BROWN II, DARIUS  JUMPER by BROWN II, DARIUS [PNT]  ERSONAL) by PEARRE, JARED  AID (DEF) by GOMEZ, TERRELL  ER (BADPASS) by BROWN II, DARIUS  AID (DEF) by PEARRE, JARED  BYTR by GOMEZ, TERRELL [FB]  by BROWN II, DARIUS                                                                                                                                                                                                                                                                                                                                                                                                                                                                                                                                                                                                                                                                                                                                                                                                                                                                                                                                                                                                                                                                                                                                                                                                                                                                                                                                                                                                                                                                                                                                                                                                                                                                                                                                                                                                                                                                  | 39-39<br>39-40<br>39-42                   | T V1                    | ASSIST by WOODS, HOLLAND FOUL (PERSONAL) by GOLDER, MARKUS  MISSED JUMPER by GOOLSBY, RASHAAD  MISSED FT by GOOLSBY, RASHAAD  REBOUND (OFF) by TEAM  MISSED FT by GOOLSBY, RASHAAD                                                                                                                                                  |
| 17:51 17:51 17:51 17:51 17:51 17:51 17:51 17:51 17:51 17:41 17:37 17:08 17:08 17:08 17:08 17:08 17:08 17:08 17:08 17:08 17:08 17:08 17:08 17:08 17:08 17:08 17:08 17:08 17:08 17:08 17:08 17:08 17:08 17:08 17:08 17:08 17:08 17:08 17:08 17:08 17:08 17:08 17:08 17:08 17:08 17:08 17:08 17:08 17:08 17:08 17:08 17:09 16:21 16:23 16:21 16:21 16:21 16:21 16:21 16:23 16:21 16:21 16:25 15:55 15:55 16:55 16:55 15:55 15:55 15:55 15:55 15:55 15:55 15:55 15:55 15:55 15:55 15:55 15:55 15:55 15:55 15:55 15:55 15:55 15:55 15:55 15:55 15:55 15:55 15:55 15:55 15:55 15:55 15:55 15:55 15:55 15:55 15:55 15:55 15:55 15:55 15:55 15:55 15:55 15:55 15:55 15:55 15:55 15:55 15:55 15:55 15:55 15:55 15:55 15:55 15:55 15:55 15:55 15:55 15:55 15:55 15:55 15:55 15:55 15:55 15:55 15:55 15:55 15:55 15:55 15:55 15:55 15:55 15:55 15:55 15:55 15:55 15:55 15:55 15:55 15:55 15:55 15:55 15:55 15:55 15:55 15:55 15:55 15:55 15:55 15:55 15:55 15:55 15:55 15:55 15:55 15:55 15:55 15:55 15:55 15:55 15:55 15:55 15:55 15:55 15:55 15:55 15:55 15:55 15:55 15:55 15:55 15:55 15:55 15:55 15:55 15:55 15:55 15:55 15:55 15:55 15:55 15:55 15:55 15:55 15:55 15:55 15:55 15:55 15:55 15:55 15:55 15:55 15:55 15:55 15:55 15:55 15:55 15:55 15:55 15:55 15:55 15:55 15:55 15:55 15:55 15:55 15:55 15:55 15:55 15:55 15:55 15:55 15:55 15:55 15:55 15:55 15:55 15:55 15:55 15:55 15:55 15:55 15:55 15:55 15:55 15:55 15:55 15:55 15:55 15:55 15:55 15:55 15:55 15:55 15:55 15:55 15:55 15:55 15:55 15:55 15:55 15:55 15:55 15:55 15:55 15:55 15:55 15:55 15:55 15:55 15:55 15:55 15:55 15:55 15:55 15:55 15:55 15:55 15:55 15:55 15:55 15:55 15:55 15:55 15:55 15:55 15:55 15:55 15:55 15:55 15:55 15:55 15:55 15:55 15:55 15:55 15:55 15:55 15:55 15:55 15:55 15:55 15:55 15:55 15:55 15:55 15:55 15:55 15:55 15:55 15:55 15:55 15:55 15:55 15:55 15:55 15:55 15:55 15:55 15:55 15:55 15:55 15:55 15:55 15:55 15:55 15:55 15:55 15:55 15:55 15:55 15:55 15:55 15:55 15:55 15:55 15:55 15:55 15:55 15:55 15:55 15:55 15:55 15:55 15:55 15:55 15:55 15:55 15:55 15:55 15:55 15:55 15:55 15:55 15:55 15:55 15:55 15:55 15:55 15:55  | ET by GOMEZ, TERRELL  AID (DEF) by BROWN II, DARIUS  JUMPER by BROWN II, DARIUS [PNT]  ERSONAL) by PEARRE, JARED  AID (DEF) by GOMEZ, TERRELL  ER (BADPASS) by BROWN II, DARIUS  AID (DEF) by PEARRE, JARED  BYTR by GOMEZ, TERRELL [FB]  by BROWN II, DARIUS                                                                                                                                                                                                                                                                                                                                                                                                                                                                                                                                                                                                                                                                                                                                                                                                                                                                                                                                                                                                                                                                                                                                                                                                                                                                                                                                                                                                                                                                                                                                                                                                                                                                                                                                                                                                                                                                  | 39-40                                     | V 1                     | FOUL (PERSONAL) by GOLDER, MARKUS  MISSED JUMPER by GOOLSBY, RASHAAD  MISSED FT by GOOLSBY, RASHAAD  REBOUND (OFF) by TEAM  MISSED FT by GOOLSBY, RASHAAD                                                                                                                                                                           |
| 17:51 GOOD! FI 17:51 GOOD! FI 17:51 GOOD! FI 17:41 17:37 REBOUNE 17:08 FOUL (PE 17:08 17:08 17:08 17:08 17:08 17:08 17:08 17:08 17:08 17:08 17:08 17:08 17:08 17:08 17:08 17:08 17:08 17:08 17:08 17:08 17:08 17:08 17:08 17:08 17:08 17:08 17:08 17:08 17:08 17:08 17:08 17:08 17:08 17:08 17:08 17:08 17:08 17:08 17:08 18:29 18:21 18:47 18:47 18:47 18:47 18:47 18:47 18:47 18:47 18:47 18:47 18:47 18:47 18:47 18:47 18:47 18:47 18:47 18:47 18:47 18:47 18:47 18:47 18:47 18:47 18:47 18:47 18:49 18:29 18:29 18:29 18:22 18:09 18:22 18:09 18:22 18:09 18:22 18:09 18:22 18:09 18:22 18:09 18:22 18:09 18:22 18:09 18:22 18:09 18:22 18:09 18:22 18:09 18:22 18:09 18:22 18:09 18:23 18:31 18:31 18:35 18:351 18:351 18:351 18:36 18:36 18:36 18:36 18:36 18:36 18:36 18:36 18:36 18:36 18:36 18:36 18:36 18:36 18:36 18:36 18:36 18:36 18:36 18:36 18:36 18:36 18:36 18:36 18:36 18:36 18:36 18:36 18:36 18:36 18:36 18:36 18:36 18:36 18:36 18:36 18:36 18:36 18:36 18:36 18:36 18:36 18:36 18:36 18:36 18:36 18:36 18:36 18:36 18:36 18:36 18:36 18:36 18:36 18:36 18:36 18:36 18:36 18:36 18:36 18:36 18:36 18:36 18:36 18:36 18:36 18:36 18:36 18:36 18:36 18:36 18:36 18:36 18:36 18:36 18:36 18:36 18:36 18:36 18:36 18:36 18:36 18:36 18:36 18:36 18:36 18:36 18:36 18:36 18:36 18:36 18:36 18:36 18:36 18:36 18:36 18:36 18:36 18:36 18:36 18:36 18:36 18:36 18:36 18:36 18:36 18:36 18:36 18:36 18:36 18:36 18:36 18:36 18:36 18:36 18:36 18:36 18:36 18:36 18:36 18:36 18:36 18:36 18:36 18:36 18:36 18:36 18:36 18:36 18:36 18:36 18:36 18:36 18:36 18:36 18:36 18:36 18:36 18:36 18:36 18:36 18:36 18:36 18:36 18:36 18:36 18:36 18:36 18:36 18:36 18:36 18:36 18:36 18:36 18:36 18:36 18:36 18:36 18:36 18:36 18:36 18:36 18:36 18:36 18:36 18:36 18:36 18:36 18:36 18:36 18:36 18:36 18:36 18:36 18:36 18:36 18:36 18:36 18:36 18:36 18:36 18:36 18:36 18:36 18:36 18:36 18:36 18:36 18:36 18:36 18:36 18:36 18:36 18:36 18:36 18:36 18:36 18:36 18:36 18:36 18:36 18:36 18:36 18:36 18:36 18:36 18:36 18:36 18:36 18:36 18:36 18:36 18:36 18:36 18:36 18:36 18:36 18:36 18:36 18:36 18:36 18:36 18:36 1 | ET by GOMEZ, TERRELL  AID (DEF) by BROWN II, DARIUS  JUMPER by BROWN II, DARIUS [PNT]  ERSONAL) by PEARRE, JARED  AID (DEF) by GOMEZ, TERRELL  ER (BADPASS) by BROWN II, DARIUS  AID (DEF) by PEARRE, JARED  BYTR by GOMEZ, TERRELL [FB]  by BROWN II, DARIUS                                                                                                                                                                                                                                                                                                                                                                                                                                                                                                                                                                                                                                                                                                                                                                                                                                                                                                                                                                                                                                                                                                                                                                                                                                                                                                                                                                                                                                                                                                                                                                                                                                                                                                                                                                                                                                                                  | 39-40                                     | V 1                     | MISSED JUMPER by GOOLSBY, RASHAAD  MISSED FT by GOOLSBY, RASHAAD  REBOUND (OFF) by TEAM  MISSED FT by GOOLSBY, RASHAAD                                                                                                                                                                                                              |
| 17:51 GOOD! FI 17:41 17:37 REBOUNE 17:31 GOOD! JI 17:08 FOUL (PE 17:08 17:08 17:08 17:08 17:08 17:08 17:08 17:08 17:08 17:08 17:08 17:08 17:08 17:08 17:08 17:08 17:08 17:08 17:08 17:08 17:08 17:08 17:08 17:08 17:08 17:08 17:08 17:08 17:08 17:08 17:08 17:08 17:08 17:08 18:45 16:29 16:21 16:21 16:21 16:21 16:21 16:21 16:21 16:21 16:21 16:21 16:21 16:21 16:21 16:25 15:55 SUB OUT: 15:47 15:47 15:47 15:47 15:47 15:47 15:47 15:47 15:29 15:22 15:29 15:22 15:29 15:22 15:29 15:22 15:29 15:22 15:29 15:22 15:29 15:22 15:29 15:22 15:29 15:22 15:29 15:22 15:29 15:22 15:29 15:22 15:29 15:22 15:29 15:22 15:29 15:21 16:39 16:21 16:39 16:21 16:30 16:21 16:35 16:21 16:35 16:21 16:35 16:21 16:35 16:21 16:35 16:35 16:35 16:35 16:35 16:35 16:35 16:35 16:35 16:35 16:35 17:36 17:36 17:36 17:36 17:36 17:36 17:36 17:36 17:36 17:36 17:36 17:36 17:36 17:36 17:36 17:36 17:36 17:36 17:36 17:36 17:36 17:36 17:36 17:36 17:36 17:36 17:36 17:36 17:36 17:36 17:36 17:36 17:36 17:36 17:36 17:36 17:36 17:36 17:36 17:36 17:36 17:36 17:36 17:36 17:36 17:36 17:36 17:36 17:36 17:36 17:36 17:36 17:36 17:36 17:36 17:36 17:36 17:36 17:36 17:36 17:36 17:36 17:36 17:36 17:36 17:36 17:36 17:36 17:36 17:36 17:36 17:36 17:36 17:36 17:36 17:36 17:36 17:36 17:36 17:36 17:36 17:36 17:36 17:36 17:36 17:36 17:36 17:36 17:36 17:36 17:36 17:36 17:36 17:36 17:36 17:36 17:36 17:36 17:36 17:36 17:36 17:36 17:36 17:36 17:36 17:36 17:36 17:36 17:36 17:36 17:36 17:36 17:36 17:36 17:36 17:36 17:36 17:36 17:36 17:36 17:36 17:36 17:36 17:36 17:36 17:36 17:36 17:36 17:36 17:36 17:36 17:36 17:36 17:36 17:36 17:36 17:36 17:36 17:36 17:36 17:36 17:36 17:36 17:36 17:36 17:36 17:36 17:36 17:36 17:36 17:36 17:36 17:36 17:36 17:36 17:36 17:36 17:36 17:36 17:36 17:36 17:36 17:36 17:36 17:36 17:36 17:36 17:36 17:36 17:36 17:36 17:36 17:36 17:36 17:36 17:36 17:36 17:36 17:36 17:36 17:36 17:36 17:36 17:36 17:36 17:36 17:36 17:36 17:36 17:36 17:36 17:36 17:36 17:36 17:36 17:36 17:36 17:36 17:36 17:36 17:36 17:36 17:36 17:36 17:36 17:36 17:36 17:36 17:36 17:36 17:36 17:36 17:36 17:36 17:3 | ET by GOMEZ, TERRELL  AID (DEF) by BROWN II, DARIUS  JUMPER by BROWN II, DARIUS [PNT]  ERSONAL) by PEARRE, JARED  AID (DEF) by GOMEZ, TERRELL  ER (BADPASS) by BROWN II, DARIUS  AID (DEF) by PEARRE, JARED  BYTR by GOMEZ, TERRELL [FB]  by BROWN II, DARIUS                                                                                                                                                                                                                                                                                                                                                                                                                                                                                                                                                                                                                                                                                                                                                                                                                                                                                                                                                                                                                                                                                                                                                                                                                                                                                                                                                                                                                                                                                                                                                                                                                                                                                                                                                                                                                                                                  | 39-40                                     | V 1                     | MISSED FT by GOOLSBY, RASHAAD<br>REBOUND (OFF) by TEAM<br>MISSED FT by GOOLSBY, RASHAAD                                                                                                                                                                                                                                             |
| 17:41 17:37 REBOUNE 17:31 GOOD! JU 17:08 FOUL (PE 17:08 17:08 17:08 17:05 REBOUNE 16:45 TURNOVE 16:29 16:23 REBOUNE 16:21 GOOD! 3F 16:21 ASSIST b 15:55 SUB OUT: 15:55 SUB IN: C 15:47 15:47 15:47 15:47 15:47 15:29 TURNOVE 15:29 15:22 15:22 15:09 GOOD! JU 14:57 14:39 SUB IN: A 14:22 MISSED J 14:13 14:05 13:51 GOOD! DI                                                                                                                                                                                                                                                                                                                                                                                                                                                                                                                                                                                                                                                                                                                                                                                                                                                                                                                                                                                                                                                                                                                                                                                                                                                                                                                                                                                                                                                                                                                                                                                                                                                                                                                                                                                                  | ID (DEF) by BROWN II, DARIUS JUMPER by BROWN II, DARIUS [PNT] ERSONAL) by PEARRE, JARED  ID (DEF) by GOMEZ, TERRELL IER (BADPASS) by BROWN II, DARIUS ID (DEF) by PEARRE, JARED BYTR by GOMEZ, TERRELL [FB] by BROWN II, DARIUS                                                                                                                                                                                                                                                                                                                                                                                                                                                                                                                                                                                                                                                                                                                                                                                                                                                                                                                                                                                                                                                                                                                                                                                                                                                                                                                                                                                                                                                                                                                                                                                                                                                                                                                                                                                                                                                                                                | 39-42                                     | V 3                     | MISSED FT by GOOLSBY, RASHAAD<br>REBOUND (OFF) by TEAM<br>MISSED FT by GOOLSBY, RASHAAD                                                                                                                                                                                                                                             |
| 17:37 REBOUNE 17:31 GOOD! JU 17:08 FOUL (PE 17:08 17:08 17:08 17:08 17:08 17:05 REBOUNE 16:45 TURNOVE 16:29 16:23 REBOUNE 16:21 GOOD! 3I 16:21 ASSIST b 15:55 SUB OUT: 15:55 SUB IN: C 15:47 15:47 15:47 15:47 15:29 TURNOVE 15:29 15:22 15:20 GOOD! JU 14:57 14:57 14:57 14:57 14:57 14:59 SUB IN: A 14:22 MISSED J 14:19 14:13 14:05 13:51 GOOD! DI                                                                                                                                                                                                                                                                                                                                                                                                                                                                                                                                                                                                                                                                                                                                                                                                                                                                                                                                                                                                                                                                                                                                                                                                                                                                                                                                                                                                                                                                                                                                                                                                                                                                                                                                                                          | JUMPER by BROWN II, DARIUS [PNT] ERSONAL) by PEARRE, JARED  JID (DEF) by GOMEZ, TERRELL JER (BADPASS) by BROWN II, DARIUS  JID (DEF) by PEARRE, JARED BYTR by GOMEZ, TERRELL [FB] by BROWN II, DARIUS                                                                                                                                                                                                                                                                                                                                                                                                                                                                                                                                                                                                                                                                                                                                                                                                                                                                                                                                                                                                                                                                                                                                                                                                                                                                                                                                                                                                                                                                                                                                                                                                                                                                                                                                                                                                                                                                                                                          |                                           |                         | MISSED FT by GOOLSBY, RASHAAD<br>REBOUND (OFF) by TEAM<br>MISSED FT by GOOLSBY, RASHAAD                                                                                                                                                                                                                                             |
| 17:31 GOOD! JU 17:08 FOUL (PE 17:08 17:08 17:08 17:08 17:08 17:05 REBOUND 16:45 TURNOVE 16:23 REBOUND 16:21 GOOD! 31 16:21 ASSIST b 15:55 SUB OUT: 15:55 SUB IN: C 15:47 15:47 15:47 15:47 15:47 15:29 TURNOVE 15:22 15:22 15:20 GOOD! JU 14:57 14:57 14:57 14:57 14:39 SUB OUT: 14:39 SUB OUT: 14:13 14:05 13:51 GOOD! DI                                                                                                                                                                                                                                                                                                                                                                                                                                                                                                                                                                                                                                                                                                                                                                                                                                                                                                                                                                                                                                                                                                                                                                                                                                                                                                                                                                                                                                                                                                                                                                                                                                                                                                                                                                                                     | JUMPER by BROWN II, DARIUS [PNT] ERSONAL) by PEARRE, JARED  JID (DEF) by GOMEZ, TERRELL JER (BADPASS) by BROWN II, DARIUS  JID (DEF) by PEARRE, JARED BYTR by GOMEZ, TERRELL [FB] by BROWN II, DARIUS                                                                                                                                                                                                                                                                                                                                                                                                                                                                                                                                                                                                                                                                                                                                                                                                                                                                                                                                                                                                                                                                                                                                                                                                                                                                                                                                                                                                                                                                                                                                                                                                                                                                                                                                                                                                                                                                                                                          |                                           |                         | REBOUND (OFF) by TEAM MISSED FT by GOOLSBY, RASHAAD                                                                                                                                                                                                                                                                                 |
| 17:08 FOUL (PE 17:08 17:08 17:08 17:08 17:08 17:08 17:05 REBOUNE 16:45 TURNOVE 16:29 16:23 REBOUNE 16:21 GOOD! 31 16:21 ASSIST b 15:55 15:55 SUB OUT: 15:47 15:47 15:47 15:47 15:47 15:29 TURNOVE 15:29 15:22 15:20 GOOD! JU 14:57 14:57 14:57 14:57 14:59 SUB OUT: 14:39 SUB OUT: 14:19 14:13 14:05 13:51 GOOD! DI                                                                                                                                                                                                                                                                                                                                                                                                                                                                                                                                                                                                                                                                                                                                                                                                                                                                                                                                                                                                                                                                                                                                                                                                                                                                                                                                                                                                                                                                                                                                                                                                                                                                                                                                                                                                            | ERSONAL) by PEARRE, JARED  ID (DEF) by GOMEZ, TERRELL  IER (BADPASS) by BROWN II, DARIUS  ID (DEF) by PEARRE, JARED  BPTR by GOMEZ, TERRELL [FB]  by BROWN II, DARIUS                                                                                                                                                                                                                                                                                                                                                                                                                                                                                                                                                                                                                                                                                                                                                                                                                                                                                                                                                                                                                                                                                                                                                                                                                                                                                                                                                                                                                                                                                                                                                                                                                                                                                                                                                                                                                                                                                                                                                          |                                           |                         | REBOUND (OFF) by TEAM MISSED FT by GOOLSBY, RASHAAD                                                                                                                                                                                                                                                                                 |
| 17:08 17:08 17:08 17:08 17:08 17:08 17:08 17:08 17:08 17:08 17:05 REBOUNE 16:45 16:29 16:23 REBOUNE 16:21 GOOD! 3f 16:21 ASSIST b 15:55 SUB OUT: 15:55 SUB IN: C 15:47 15:47 15:47 15:47 15:47 15:29 15:22 15:29 15:22 15:09 GOOD! JI 14:57 14:57 14:57 14:39 SUB IN: A 14:29 MISSED J 14:19 14:13 14:05 13:51 GOOD! DI                                                                                                                                                                                                                                                                                                                                                                                                                                                                                                                                                                                                                                                                                                                                                                                                                                                                                                                                                                                                                                                                                                                                                                                                                                                                                                                                                                                                                                                                                                                                                                                                                                                                                                                                                                                                        | ID (DEF) by GOMEZ, TERRELL  ER (BADPASS) by BROWN II, DARIUS  ID (DEF) by PEARRE, JARED  BPTR by GOMEZ, TERRELL [FB]  by BROWN II, DARIUS                                                                                                                                                                                                                                                                                                                                                                                                                                                                                                                                                                                                                                                                                                                                                                                                                                                                                                                                                                                                                                                                                                                                                                                                                                                                                                                                                                                                                                                                                                                                                                                                                                                                                                                                                                                                                                                                                                                                                                                      | 39-45                                     | V 6                     | REBOUND (OFF) by TEAM MISSED FT by GOOLSBY, RASHAAD                                                                                                                                                                                                                                                                                 |
| 17:08 17:08 17:08 17:08 17:08 17:08 17:08 17:08 17:08 17:08 16:29 16:29 16:23 16:21 16:21 16:21 16:21 16:21 16:25 15:55 15:55 15:55 15:55 15:47 15:47 15:47 15:47 15:47 15:47 15:29 15:29 15:22 15:09 16:21 16:22 15:09 16:22 16:22 16:09 16:22 16:29 16:22 16:09 16:22 16:29 16:22 16:29 16:22 16:29 16:22 16:29 16:29 16:22 16:29 16:29 16:29 16:29 16:29 16:29 16:29 16:29 16:29 16:29 16:20 16:29 16:29 16:29 16:29 16:29 16:29 16:29 16:29 16:29 16:29 16:29 16:29 16:29 16:29 16:29 16:29 16:29 16:29 16:29 16:29 16:29 16:29 16:29 16:29 16:29 16:29 16:29 16:29 16:29 16:29 16:29 16:20 16:20 16:20 16:20 16:20 16:20 16:20 16:20 16:20 16:20 16:20 16:20 16:20 16:20 16:20 16:20 16:20 16:20 16:20 16:20 16:20 16:20 16:20 16:20 16:20 16:20 16:20 16:20 16:20 16:20 16:20 16:20 16:20 16:20 16:20 16:20 16:20 16:20 16:20 16:20 16:20 16:20 16:20 16:20 16:20 16:20 16:20 16:20 16:20 16:20 16:20 16:20 16:20 16:20 16:20 16:20 16:20 16:20 16:20 16:20 16:20 16:20 16:20 16:20 16:20 16:20 16:20 16:20 16:20 16:20 16:20 16:20 16:20 16:20 16:20 16:20 16:20 16:20 16:20 16:20 16:20 16:20 16:20 16:20 16:20 16:20 16:20 16:20 16:20 16:20 16:20 16:20 16:20 16:20 16:20 16:20 16:20 16:20 16:20 16:20 16:20 16:20 16:20 16:20 16:20 16:20 16:20 16:20 16:20 16:20 16:20 16:20 16:20 16:20 16:20 16:20 16:20 16:20 16:20 16:20 16:20 16:20 16:20 16:20 16:20 16:20 16:20 16:20 16:20 16:20 16:20 16:20 16:20 16:20 16:20 16:20 16:20 16:20 16:20 16:20 16:20 16:20 16:20 16:20 16:20 16:20 16:20 16:20 16:20 16:20 16:20 16:20 16:20 16:20 16:20 16:20 16:20 16:20 16:20 16:20 16:20 16:20 16:20 16:20 16:20 16:20 16:20 16:20 16:20 16:20 16:20 16:20 16:20 16:20 16:20 16:20 16:20 16:20 16:20 16:20 16:20 16:20 16:20 16:20 16:20 16:20 16:20 16:20 16:20 16:20 16:20 16:20 16:20 16:20 16:20 16:20 16:20 16:20 16:20 16:20 16:20 16:20 16:20 16:20 16:20 16:20 16:20 16:20 16:20 16:20 16:20 16:20 16:20 16:20 16:20 16:20 16:20 16:20 16:20 16:20 16:20 16:20 16:20 16:20 16:20 16:20 16:20 16:20 16:20 16:20 16:20 16:20 16:20 16:20 16:20 16:20 16:20 16:20 16:20 16:20 16:20 16:20 16:20 16:20 16:20 16:20  | ER (BADPASS) by BROWN II, DARIUS  ID (DEF) by PEARRE, JARED  BPTR by GOMEZ, TERRELL [FB]  by BROWN II, DARIUS                                                                                                                                                                                                                                                                                                                                                                                                                                                                                                                                                                                                                                                                                                                                                                                                                                                                                                                                                                                                                                                                                                                                                                                                                                                                                                                                                                                                                                                                                                                                                                                                                                                                                                                                                                                                                                                                                                                                                                                                                  | 39-45                                     | V 6                     | REBOUND (OFF) by TEAM MISSED FT by GOOLSBY, RASHAAD                                                                                                                                                                                                                                                                                 |
| 17:08 17:08 17:05 REBOUNE 16:45 TURNOVE 16:29 16:23 REBOUNE 16:21 GOOD! 3I 16:21 ASSIST b 15:55 SUB OUT: 15:55 SUB IN: C 15:47 15:47 15:47 15:47 15:29 TURNOVE 15:29 15:22 15:09 GOOD! JU 14:57 14:39 SUB OUT: 14:39 SUB OUT: 14:19 14:13 14:05 13:51 GOOD! DI                                                                                                                                                                                                                                                                                                                                                                                                                                                                                                                                                                                                                                                                                                                                                                                                                                                                                                                                                                                                                                                                                                                                                                                                                                                                                                                                                                                                                                                                                                                                                                                                                                                                                                                                                                                                                                                                 | ER (BADPASS) by BROWN II, DARIUS  ID (DEF) by PEARRE, JARED  BPTR by GOMEZ, TERRELL [FB]  by BROWN II, DARIUS                                                                                                                                                                                                                                                                                                                                                                                                                                                                                                                                                                                                                                                                                                                                                                                                                                                                                                                                                                                                                                                                                                                                                                                                                                                                                                                                                                                                                                                                                                                                                                                                                                                                                                                                                                                                                                                                                                                                                                                                                  | 39-45                                     | V 6                     | MISSED FT by GOOLSBY, RASHAAD                                                                                                                                                                                                                                                                                                       |
| 17:05 REBOUND 16:45 TURNOVE 16:29 16:23 REBOUND 16:21 GOOD! 3f 16:21 ASSIST b 15:55 SUB OUT: 15:55 SUB IN: O 15:47 15:47 15:47 15:47 15:29 TURNOVE 15:29 15:22 15:09 GOOD! JU 14:57 14:57 14:57 14:39 SUB IN: A 14:22 MISSED J 14:19 14:13 14:05 13:51 GOOD! DI                                                                                                                                                                                                                                                                                                                                                                                                                                                                                                                                                                                                                                                                                                                                                                                                                                                                                                                                                                                                                                                                                                                                                                                                                                                                                                                                                                                                                                                                                                                                                                                                                                                                                                                                                                                                                                                                | ER (BADPASS) by BROWN II, DARIUS  ID (DEF) by PEARRE, JARED  BPTR by GOMEZ, TERRELL [FB]  by BROWN II, DARIUS                                                                                                                                                                                                                                                                                                                                                                                                                                                                                                                                                                                                                                                                                                                                                                                                                                                                                                                                                                                                                                                                                                                                                                                                                                                                                                                                                                                                                                                                                                                                                                                                                                                                                                                                                                                                                                                                                                                                                                                                                  | 39-45                                     | V 6                     |                                                                                                                                                                                                                                                                                                                                     |
| 16:45 TURNOVE 16:29 16:23 REBOUNE 16:21 GOOD! 3f 16:21 ASSIST b 15:55 SUB OUT: 15:55 SUB IN: C 15:47 15:47 15:47 15:29 TURNOVE 15:29 15:22 15:09 GOOD! JU 14:57 14:39 SUB IN: A 14:22 MISSED J 14:19 14:13 14:05 13:51 GOOD! DI                                                                                                                                                                                                                                                                                                                                                                                                                                                                                                                                                                                                                                                                                                                                                                                                                                                                                                                                                                                                                                                                                                                                                                                                                                                                                                                                                                                                                                                                                                                                                                                                                                                                                                                                                                                                                                                                                                | ER (BADPASS) by BROWN II, DARIUS  ID (DEF) by PEARRE, JARED  BPTR by GOMEZ, TERRELL [FB]  by BROWN II, DARIUS                                                                                                                                                                                                                                                                                                                                                                                                                                                                                                                                                                                                                                                                                                                                                                                                                                                                                                                                                                                                                                                                                                                                                                                                                                                                                                                                                                                                                                                                                                                                                                                                                                                                                                                                                                                                                                                                                                                                                                                                                  | 39-45                                     | V 6                     | MISSED 3PTR by HAMRICK, LAMAR                                                                                                                                                                                                                                                                                                       |
| 16:29 16:23 REBOUNE 16:21 GOOD! 3F 16:21 ASSIST b 15:55 SUB OUT: 15:55 SUB IN: C 15:47 15:47 15:47 15:47 15:29 TURNOVE 15:22 15:22 15:09 GOOD! JU 14:57 14:39 SUB OUT: 14:39 SUB IN: A 14:22 MISSED J 14:13 14:05 13:51 GOOD! DI                                                                                                                                                                                                                                                                                                                                                                                                                                                                                                                                                                                                                                                                                                                                                                                                                                                                                                                                                                                                                                                                                                                                                                                                                                                                                                                                                                                                                                                                                                                                                                                                                                                                                                                                                                                                                                                                                               | ID (DEF) by PEARRE, JARED<br>BPTR by GOMEZ, TERRELL [FB]<br>by BROWN II, DARIUS                                                                                                                                                                                                                                                                                                                                                                                                                                                                                                                                                                                                                                                                                                                                                                                                                                                                                                                                                                                                                                                                                                                                                                                                                                                                                                                                                                                                                                                                                                                                                                                                                                                                                                                                                                                                                                                                                                                                                                                                                                                | 39-45                                     | V 6                     | MISSED 3PTR by HAMRICK, LAMAR                                                                                                                                                                                                                                                                                                       |
| 16:23 REBOUNE 16:21 GOOD! 3F 16:21 ASSIST b 15:55 SUB OUT: 15:55 SUB IN: C 15:47 15:47 15:47 15:47 15:47 15:29 TURNOVE 15:29 15:22 15:09 GOOD! JI 14:57 14:39 SUB OUT: 14:39 SUB IN: A 14:22 MISSED J 14:13 14:05 13:51 GOOD! DI                                                                                                                                                                                                                                                                                                                                                                                                                                                                                                                                                                                                                                                                                                                                                                                                                                                                                                                                                                                                                                                                                                                                                                                                                                                                                                                                                                                                                                                                                                                                                                                                                                                                                                                                                                                                                                                                                               | BPTR by GOMEZ, TERRELL [FB]<br>by BROWN II, DARIUS                                                                                                                                                                                                                                                                                                                                                                                                                                                                                                                                                                                                                                                                                                                                                                                                                                                                                                                                                                                                                                                                                                                                                                                                                                                                                                                                                                                                                                                                                                                                                                                                                                                                                                                                                                                                                                                                                                                                                                                                                                                                             | 39-45                                     | V 6                     | MISSED 3PTR by HAMRICK, LAMAR                                                                                                                                                                                                                                                                                                       |
| 16:21 GOOD! 3F 16:21 ASSIST b 15:55 SUB OUT: 15:55 SUB IN: C 15:47 15:47 15:47 15:47 15:47 15:29 TURNOVE 15:29 15:22 15:09 GOOD! JU 14:57 14:57 14:39 SUB OUT: 14:39 SUB IN: A 14:22 MISSED J 14:19 14:13 14:05 13:51 GOOD! DI                                                                                                                                                                                                                                                                                                                                                                                                                                                                                                                                                                                                                                                                                                                                                                                                                                                                                                                                                                                                                                                                                                                                                                                                                                                                                                                                                                                                                                                                                                                                                                                                                                                                                                                                                                                                                                                                                                 | BPTR by GOMEZ, TERRELL [FB]<br>by BROWN II, DARIUS                                                                                                                                                                                                                                                                                                                                                                                                                                                                                                                                                                                                                                                                                                                                                                                                                                                                                                                                                                                                                                                                                                                                                                                                                                                                                                                                                                                                                                                                                                                                                                                                                                                                                                                                                                                                                                                                                                                                                                                                                                                                             | 39-45                                     | V 6                     |                                                                                                                                                                                                                                                                                                                                     |
| 16:21 ASSIST b 15:55 SUB OUT: 15:55 SUB IN: C 15:47 15:47 15:47 15:47 15:47 15:29 TURNOVE 15:29 15:22 15:22 15:09 GOOD! JU 14:57 14:57 14:57 14:39 SUB OUT: 14:39 SUB IN: A 14:22 MISSED J 14:13 14:05 13:51 GOOD! DI                                                                                                                                                                                                                                                                                                                                                                                                                                                                                                                                                                                                                                                                                                                                                                                                                                                                                                                                                                                                                                                                                                                                                                                                                                                                                                                                                                                                                                                                                                                                                                                                                                                                                                                                                                                                                                                                                                          | by BROWN II, DARIUS                                                                                                                                                                                                                                                                                                                                                                                                                                                                                                                                                                                                                                                                                                                                                                                                                                                                                                                                                                                                                                                                                                                                                                                                                                                                                                                                                                                                                                                                                                                                                                                                                                                                                                                                                                                                                                                                                                                                                                                                                                                                                                            | 39-45                                     | V 6                     |                                                                                                                                                                                                                                                                                                                                     |
| 15:55 SUB OUT: 15:55 SUB IN: C 15:47 15:47 15:47 15:47 15:29 TURNOVE 15:29 15:22 15:22 15:09 GOOD! JU 14:57 14:57 14:39 SUB OUT: 14:39 SUB IN: A 14:22 MISSED J 14:13 14:05 13:51 GOOD! DI                                                                                                                                                                                                                                                                                                                                                                                                                                                                                                                                                                                                                                                                                                                                                                                                                                                                                                                                                                                                                                                                                                                                                                                                                                                                                                                                                                                                                                                                                                                                                                                                                                                                                                                                                                                                                                                                                                                                     |                                                                                                                                                                                                                                                                                                                                                                                                                                                                                                                                                                                                                                                                                                                                                                                                                                                                                                                                                                                                                                                                                                                                                                                                                                                                                                                                                                                                                                                                                                                                                                                                                                                                                                                                                                                                                                                                                                                                                                                                                                                                                                                                |                                           |                         |                                                                                                                                                                                                                                                                                                                                     |
| 15:55 SUB OUT: 15:55 SUB IN: C 15:47 15:47 15:47 15:47 15:29 TURNOVE 15:29 15:22 15:29 GOOD! JU 14:57 14:39 SUB OUT: 14:39 SUB IN: A 14:12 14:13 14:05 13:51 GOOD! DI                                                                                                                                                                                                                                                                                                                                                                                                                                                                                                                                                                                                                                                                                                                                                                                                                                                                                                                                                                                                                                                                                                                                                                                                                                                                                                                                                                                                                                                                                                                                                                                                                                                                                                                                                                                                                                                                                                                                                          | T: ARTEST III, RON                                                                                                                                                                                                                                                                                                                                                                                                                                                                                                                                                                                                                                                                                                                                                                                                                                                                                                                                                                                                                                                                                                                                                                                                                                                                                                                                                                                                                                                                                                                                                                                                                                                                                                                                                                                                                                                                                                                                                                                                                                                                                                             |                                           |                         |                                                                                                                                                                                                                                                                                                                                     |
| 15:55 SUB IN: C 15:47 15:47 15:47 15:47 15:47 15:29 TURNOVE 15:29 15:22 15:29 GOOD! JU 14:57 14:57 14:39 SUB IN: A 14:22 MISSED J 14:19 14:13 14:05 13:51 GOOD! DI                                                                                                                                                                                                                                                                                                                                                                                                                                                                                                                                                                                                                                                                                                                                                                                                                                                                                                                                                                                                                                                                                                                                                                                                                                                                                                                                                                                                                                                                                                                                                                                                                                                                                                                                                                                                                                                                                                                                                             | T: ARTEST III, RON                                                                                                                                                                                                                                                                                                                                                                                                                                                                                                                                                                                                                                                                                                                                                                                                                                                                                                                                                                                                                                                                                                                                                                                                                                                                                                                                                                                                                                                                                                                                                                                                                                                                                                                                                                                                                                                                                                                                                                                                                                                                                                             |                                           |                         | TIMEOUT 30SEC                                                                                                                                                                                                                                                                                                                       |
| 15:47<br>15:47<br>15:47<br>15:47<br>15:47<br>15:29<br>15:29<br>15:22<br>15:22<br>15:09 GOOD! JU<br>14:57<br>14:57<br>14:39 SUB OUT:<br>14:39 SUB IN: A<br>14:22 MISSED J<br>14:19<br>14:13<br>14:05<br>13:51 GOOD! DU                                                                                                                                                                                                                                                                                                                                                                                                                                                                                                                                                                                                                                                                                                                                                                                                                                                                                                                                                                                                                                                                                                                                                                                                                                                                                                                                                                                                                                                                                                                                                                                                                                                                                                                                                                                                                                                                                                          |                                                                                                                                                                                                                                                                                                                                                                                                                                                                                                                                                                                                                                                                                                                                                                                                                                                                                                                                                                                                                                                                                                                                                                                                                                                                                                                                                                                                                                                                                                                                                                                                                                                                                                                                                                                                                                                                                                                                                                                                                                                                                                                                |                                           |                         |                                                                                                                                                                                                                                                                                                                                     |
| 15:47<br>15:47<br>15:47<br>15:29<br>TURNOVE<br>15:29<br>15:22<br>15:22<br>15:09<br>GOOD! JU<br>14:57<br>14:57<br>14:39 SUB IN: A<br>14:22 MISSED J<br>14:19<br>14:13<br>14:05<br>13:51 GOOD! DI                                                                                                                                                                                                                                                                                                                                                                                                                                                                                                                                                                                                                                                                                                                                                                                                                                                                                                                                                                                                                                                                                                                                                                                                                                                                                                                                                                                                                                                                                                                                                                                                                                                                                                                                                                                                                                                                                                                                | COLEMAN II, LANCE                                                                                                                                                                                                                                                                                                                                                                                                                                                                                                                                                                                                                                                                                                                                                                                                                                                                                                                                                                                                                                                                                                                                                                                                                                                                                                                                                                                                                                                                                                                                                                                                                                                                                                                                                                                                                                                                                                                                                                                                                                                                                                              |                                           |                         |                                                                                                                                                                                                                                                                                                                                     |
| 15:47<br>15:47<br>15:29 TURNOVE<br>15:29<br>15:22<br>15:22<br>15:09 GOOD! JU<br>14:57<br>14:57<br>14:39 SUB OUT:<br>14:39 SUB IN: A<br>14:22 MISSED J<br>14:19<br>14:13<br>14:05<br>13:51 GOOD! DU                                                                                                                                                                                                                                                                                                                                                                                                                                                                                                                                                                                                                                                                                                                                                                                                                                                                                                                                                                                                                                                                                                                                                                                                                                                                                                                                                                                                                                                                                                                                                                                                                                                                                                                                                                                                                                                                                                                             |                                                                                                                                                                                                                                                                                                                                                                                                                                                                                                                                                                                                                                                                                                                                                                                                                                                                                                                                                                                                                                                                                                                                                                                                                                                                                                                                                                                                                                                                                                                                                                                                                                                                                                                                                                                                                                                                                                                                                                                                                                                                                                                                |                                           |                         | TURNOVER (SHOTCLOCK) by TEAM                                                                                                                                                                                                                                                                                                        |
| 15:47<br>15:29 TURNOVE<br>15:29<br>15:22<br>15:09 GOOD! JU<br>14:57<br>14:57<br>14:39 SUB OUT:<br>14:39 SUB IN: A<br>14:22 MISSED J<br>14:19<br>14:13<br>14:05<br>13:51 GOOD! DI                                                                                                                                                                                                                                                                                                                                                                                                                                                                                                                                                                                                                                                                                                                                                                                                                                                                                                                                                                                                                                                                                                                                                                                                                                                                                                                                                                                                                                                                                                                                                                                                                                                                                                                                                                                                                                                                                                                                               |                                                                                                                                                                                                                                                                                                                                                                                                                                                                                                                                                                                                                                                                                                                                                                                                                                                                                                                                                                                                                                                                                                                                                                                                                                                                                                                                                                                                                                                                                                                                                                                                                                                                                                                                                                                                                                                                                                                                                                                                                                                                                                                                |                                           |                         |                                                                                                                                                                                                                                                                                                                                     |
| 15:29 TURNOVE 15:29 15:22 15:09 GOOD! JU 14:57 14:57 14:39 SUB OUT: 14:39 SUB IN: A 14:22 MISSED J 14:19 14:13 14:05 13:51 GOOD! DI                                                                                                                                                                                                                                                                                                                                                                                                                                                                                                                                                                                                                                                                                                                                                                                                                                                                                                                                                                                                                                                                                                                                                                                                                                                                                                                                                                                                                                                                                                                                                                                                                                                                                                                                                                                                                                                                                                                                                                                            |                                                                                                                                                                                                                                                                                                                                                                                                                                                                                                                                                                                                                                                                                                                                                                                                                                                                                                                                                                                                                                                                                                                                                                                                                                                                                                                                                                                                                                                                                                                                                                                                                                                                                                                                                                                                                                                                                                                                                                                                                                                                                                                                |                                           |                         | SUB OUT: HAMRICK, LAMAR                                                                                                                                                                                                                                                                                                             |
| 15:29<br>15:22<br>15:09 GOOD! JU<br>14:57<br>14:57<br>14:57<br>14:39 SUB OUT:<br>14:39 SUB IN: A<br>14:22 MISSED J<br>14:19<br>14:13<br>14:05<br>13:51 GOOD! DI                                                                                                                                                                                                                                                                                                                                                                                                                                                                                                                                                                                                                                                                                                                                                                                                                                                                                                                                                                                                                                                                                                                                                                                                                                                                                                                                                                                                                                                                                                                                                                                                                                                                                                                                                                                                                                                                                                                                                                |                                                                                                                                                                                                                                                                                                                                                                                                                                                                                                                                                                                                                                                                                                                                                                                                                                                                                                                                                                                                                                                                                                                                                                                                                                                                                                                                                                                                                                                                                                                                                                                                                                                                                                                                                                                                                                                                                                                                                                                                                                                                                                                                |                                           |                         | SUB IN: BURKE, IAN                                                                                                                                                                                                                                                                                                                  |
| 15:22<br>15:29 GOOD! JU<br>14:57<br>14:57<br>14:57<br>14:39 SUB OUT:<br>14:39 SUB IN: A<br>14:22 MISSED J<br>14:19<br>14:13<br>14:05<br>13:51 GOOD! DI                                                                                                                                                                                                                                                                                                                                                                                                                                                                                                                                                                                                                                                                                                                                                                                                                                                                                                                                                                                                                                                                                                                                                                                                                                                                                                                                                                                                                                                                                                                                                                                                                                                                                                                                                                                                                                                                                                                                                                         | ER (BADPASS) by GOMEZ, TERRELL                                                                                                                                                                                                                                                                                                                                                                                                                                                                                                                                                                                                                                                                                                                                                                                                                                                                                                                                                                                                                                                                                                                                                                                                                                                                                                                                                                                                                                                                                                                                                                                                                                                                                                                                                                                                                                                                                                                                                                                                                                                                                                 |                                           |                         |                                                                                                                                                                                                                                                                                                                                     |
| 15:22<br>15:09 GOOD! JU<br>14:57<br>14:57<br>14:39 SUB OUT:<br>14:39 SUB IN: A<br>14:22 MISSED J<br>14:13<br>14:13<br>14:05<br>13:51 GOOD! DI                                                                                                                                                                                                                                                                                                                                                                                                                                                                                                                                                                                                                                                                                                                                                                                                                                                                                                                                                                                                                                                                                                                                                                                                                                                                                                                                                                                                                                                                                                                                                                                                                                                                                                                                                                                                                                                                                                                                                                                  |                                                                                                                                                                                                                                                                                                                                                                                                                                                                                                                                                                                                                                                                                                                                                                                                                                                                                                                                                                                                                                                                                                                                                                                                                                                                                                                                                                                                                                                                                                                                                                                                                                                                                                                                                                                                                                                                                                                                                                                                                                                                                                                                |                                           |                         | STEAL by GOOLSBY, RASHAAD                                                                                                                                                                                                                                                                                                           |
| 15:09 GOOD! JU 14:57 14:57 14:39 SUB OUT: 14:39 SUB IN: A 14:22 MISSED J 14:19 14:13 14:05 13:51 GOOD! DI                                                                                                                                                                                                                                                                                                                                                                                                                                                                                                                                                                                                                                                                                                                                                                                                                                                                                                                                                                                                                                                                                                                                                                                                                                                                                                                                                                                                                                                                                                                                                                                                                                                                                                                                                                                                                                                                                                                                                                                                                      |                                                                                                                                                                                                                                                                                                                                                                                                                                                                                                                                                                                                                                                                                                                                                                                                                                                                                                                                                                                                                                                                                                                                                                                                                                                                                                                                                                                                                                                                                                                                                                                                                                                                                                                                                                                                                                                                                                                                                                                                                                                                                                                                | 41-45                                     | V 4                     | GOOD! LAYUP by BURKE, IAN [FB]                                                                                                                                                                                                                                                                                                      |
| 14:57 14:57 14:39 SUB OUT: 14:39 SUB IN: A 14:22 MISSED J 14:19 14:13 14:05 13:51 GOOD! DI                                                                                                                                                                                                                                                                                                                                                                                                                                                                                                                                                                                                                                                                                                                                                                                                                                                                                                                                                                                                                                                                                                                                                                                                                                                                                                                                                                                                                                                                                                                                                                                                                                                                                                                                                                                                                                                                                                                                                                                                                                     |                                                                                                                                                                                                                                                                                                                                                                                                                                                                                                                                                                                                                                                                                                                                                                                                                                                                                                                                                                                                                                                                                                                                                                                                                                                                                                                                                                                                                                                                                                                                                                                                                                                                                                                                                                                                                                                                                                                                                                                                                                                                                                                                |                                           |                         | ASSIST by GOOLSBY, RASHAAD                                                                                                                                                                                                                                                                                                          |
| 14:57 14:39 SUB OUT: 14:39 SUB IN: A 14:22 MISSED J 14:19 14:13 14:05 13:51 GOOD! DI                                                                                                                                                                                                                                                                                                                                                                                                                                                                                                                                                                                                                                                                                                                                                                                                                                                                                                                                                                                                                                                                                                                                                                                                                                                                                                                                                                                                                                                                                                                                                                                                                                                                                                                                                                                                                                                                                                                                                                                                                                           | JUMPER by HARRICK, BRENDAN [PNT]                                                                                                                                                                                                                                                                                                                                                                                                                                                                                                                                                                                                                                                                                                                                                                                                                                                                                                                                                                                                                                                                                                                                                                                                                                                                                                                                                                                                                                                                                                                                                                                                                                                                                                                                                                                                                                                                                                                                                                                                                                                                                               | 41-47                                     | V 6                     |                                                                                                                                                                                                                                                                                                                                     |
| 14:39 SUB OUT:<br>14:39 SUB IN: A<br>14:22 MISSED J<br>14:19<br>14:13<br>14:05<br>13:51 GOOD! DI                                                                                                                                                                                                                                                                                                                                                                                                                                                                                                                                                                                                                                                                                                                                                                                                                                                                                                                                                                                                                                                                                                                                                                                                                                                                                                                                                                                                                                                                                                                                                                                                                                                                                                                                                                                                                                                                                                                                                                                                                               |                                                                                                                                                                                                                                                                                                                                                                                                                                                                                                                                                                                                                                                                                                                                                                                                                                                                                                                                                                                                                                                                                                                                                                                                                                                                                                                                                                                                                                                                                                                                                                                                                                                                                                                                                                                                                                                                                                                                                                                                                                                                                                                                | 44-47                                     | V 3                     | GOOD! 3PTR by GOLDER, MARKUS                                                                                                                                                                                                                                                                                                        |
| 14:39 SUB IN: A 14:22 MISSED J 14:19 14:13 14:05 13:51 GOOD! DI                                                                                                                                                                                                                                                                                                                                                                                                                                                                                                                                                                                                                                                                                                                                                                                                                                                                                                                                                                                                                                                                                                                                                                                                                                                                                                                                                                                                                                                                                                                                                                                                                                                                                                                                                                                                                                                                                                                                                                                                                                                                |                                                                                                                                                                                                                                                                                                                                                                                                                                                                                                                                                                                                                                                                                                                                                                                                                                                                                                                                                                                                                                                                                                                                                                                                                                                                                                                                                                                                                                                                                                                                                                                                                                                                                                                                                                                                                                                                                                                                                                                                                                                                                                                                |                                           |                         | ASSIST by HAUSER, MATT                                                                                                                                                                                                                                                                                                              |
| 14:22 MISSED J<br>14:19<br>14:13<br>14:05<br>13:51 GOOD! DI                                                                                                                                                                                                                                                                                                                                                                                                                                                                                                                                                                                                                                                                                                                                                                                                                                                                                                                                                                                                                                                                                                                                                                                                                                                                                                                                                                                                                                                                                                                                                                                                                                                                                                                                                                                                                                                                                                                                                                                                                                                                    | T: PEARRE, JARED                                                                                                                                                                                                                                                                                                                                                                                                                                                                                                                                                                                                                                                                                                                                                                                                                                                                                                                                                                                                                                                                                                                                                                                                                                                                                                                                                                                                                                                                                                                                                                                                                                                                                                                                                                                                                                                                                                                                                                                                                                                                                                               |                                           |                         |                                                                                                                                                                                                                                                                                                                                     |
| 14:19<br>14:13<br>14:05<br>13:51 GOOD! DI                                                                                                                                                                                                                                                                                                                                                                                                                                                                                                                                                                                                                                                                                                                                                                                                                                                                                                                                                                                                                                                                                                                                                                                                                                                                                                                                                                                                                                                                                                                                                                                                                                                                                                                                                                                                                                                                                                                                                                                                                                                                                      | ARTEST III, RON                                                                                                                                                                                                                                                                                                                                                                                                                                                                                                                                                                                                                                                                                                                                                                                                                                                                                                                                                                                                                                                                                                                                                                                                                                                                                                                                                                                                                                                                                                                                                                                                                                                                                                                                                                                                                                                                                                                                                                                                                                                                                                                |                                           |                         |                                                                                                                                                                                                                                                                                                                                     |
| 14:13<br>14:05<br>13:51 GOOD! DI                                                                                                                                                                                                                                                                                                                                                                                                                                                                                                                                                                                                                                                                                                                                                                                                                                                                                                                                                                                                                                                                                                                                                                                                                                                                                                                                                                                                                                                                                                                                                                                                                                                                                                                                                                                                                                                                                                                                                                                                                                                                                               | JUMPER by ARTEST III, RON                                                                                                                                                                                                                                                                                                                                                                                                                                                                                                                                                                                                                                                                                                                                                                                                                                                                                                                                                                                                                                                                                                                                                                                                                                                                                                                                                                                                                                                                                                                                                                                                                                                                                                                                                                                                                                                                                                                                                                                                                                                                                                      |                                           |                         |                                                                                                                                                                                                                                                                                                                                     |
| 14:05<br>13:51 GOOD! D                                                                                                                                                                                                                                                                                                                                                                                                                                                                                                                                                                                                                                                                                                                                                                                                                                                                                                                                                                                                                                                                                                                                                                                                                                                                                                                                                                                                                                                                                                                                                                                                                                                                                                                                                                                                                                                                                                                                                                                                                                                                                                         |                                                                                                                                                                                                                                                                                                                                                                                                                                                                                                                                                                                                                                                                                                                                                                                                                                                                                                                                                                                                                                                                                                                                                                                                                                                                                                                                                                                                                                                                                                                                                                                                                                                                                                                                                                                                                                                                                                                                                                                                                                                                                                                                |                                           |                         | REBOUND (DEF) by GOOLSBY, RASHAAD                                                                                                                                                                                                                                                                                                   |
| 13:51 GOOD! D                                                                                                                                                                                                                                                                                                                                                                                                                                                                                                                                                                                                                                                                                                                                                                                                                                                                                                                                                                                                                                                                                                                                                                                                                                                                                                                                                                                                                                                                                                                                                                                                                                                                                                                                                                                                                                                                                                                                                                                                                                                                                                                  |                                                                                                                                                                                                                                                                                                                                                                                                                                                                                                                                                                                                                                                                                                                                                                                                                                                                                                                                                                                                                                                                                                                                                                                                                                                                                                                                                                                                                                                                                                                                                                                                                                                                                                                                                                                                                                                                                                                                                                                                                                                                                                                                | 46-47                                     | V 1                     | GOOD! LAYUP by WOODS, HOLLAND                                                                                                                                                                                                                                                                                                       |
|                                                                                                                                                                                                                                                                                                                                                                                                                                                                                                                                                                                                                                                                                                                                                                                                                                                                                                                                                                                                                                                                                                                                                                                                                                                                                                                                                                                                                                                                                                                                                                                                                                                                                                                                                                                                                                                                                                                                                                                                                                                                                                                                |                                                                                                                                                                                                                                                                                                                                                                                                                                                                                                                                                                                                                                                                                                                                                                                                                                                                                                                                                                                                                                                                                                                                                                                                                                                                                                                                                                                                                                                                                                                                                                                                                                                                                                                                                                                                                                                                                                                                                                                                                                                                                                                                |                                           |                         | FOUL (PERSONAL) by GOLDER, MARKUS                                                                                                                                                                                                                                                                                                   |
| 13:51 ASSIST b                                                                                                                                                                                                                                                                                                                                                                                                                                                                                                                                                                                                                                                                                                                                                                                                                                                                                                                                                                                                                                                                                                                                                                                                                                                                                                                                                                                                                                                                                                                                                                                                                                                                                                                                                                                                                                                                                                                                                                                                                                                                                                                 | DUNK by ARTEST III, RON                                                                                                                                                                                                                                                                                                                                                                                                                                                                                                                                                                                                                                                                                                                                                                                                                                                                                                                                                                                                                                                                                                                                                                                                                                                                                                                                                                                                                                                                                                                                                                                                                                                                                                                                                                                                                                                                                                                                                                                                                                                                                                        | 46-49                                     | V 3                     | , ,                                                                                                                                                                                                                                                                                                                                 |
|                                                                                                                                                                                                                                                                                                                                                                                                                                                                                                                                                                                                                                                                                                                                                                                                                                                                                                                                                                                                                                                                                                                                                                                                                                                                                                                                                                                                                                                                                                                                                                                                                                                                                                                                                                                                                                                                                                                                                                                                                                                                                                                                | by BROWN II, DARIUS                                                                                                                                                                                                                                                                                                                                                                                                                                                                                                                                                                                                                                                                                                                                                                                                                                                                                                                                                                                                                                                                                                                                                                                                                                                                                                                                                                                                                                                                                                                                                                                                                                                                                                                                                                                                                                                                                                                                                                                                                                                                                                            |                                           |                         |                                                                                                                                                                                                                                                                                                                                     |
| 13:36                                                                                                                                                                                                                                                                                                                                                                                                                                                                                                                                                                                                                                                                                                                                                                                                                                                                                                                                                                                                                                                                                                                                                                                                                                                                                                                                                                                                                                                                                                                                                                                                                                                                                                                                                                                                                                                                                                                                                                                                                                                                                                                          |                                                                                                                                                                                                                                                                                                                                                                                                                                                                                                                                                                                                                                                                                                                                                                                                                                                                                                                                                                                                                                                                                                                                                                                                                                                                                                                                                                                                                                                                                                                                                                                                                                                                                                                                                                                                                                                                                                                                                                                                                                                                                                                                |                                           |                         | MISSED 3PTR by HAUSER, MATT                                                                                                                                                                                                                                                                                                         |
| 13:32                                                                                                                                                                                                                                                                                                                                                                                                                                                                                                                                                                                                                                                                                                                                                                                                                                                                                                                                                                                                                                                                                                                                                                                                                                                                                                                                                                                                                                                                                                                                                                                                                                                                                                                                                                                                                                                                                                                                                                                                                                                                                                                          |                                                                                                                                                                                                                                                                                                                                                                                                                                                                                                                                                                                                                                                                                                                                                                                                                                                                                                                                                                                                                                                                                                                                                                                                                                                                                                                                                                                                                                                                                                                                                                                                                                                                                                                                                                                                                                                                                                                                                                                                                                                                                                                                |                                           |                         | REBOUND (OFF) by GOOLSBY, RASHAAD                                                                                                                                                                                                                                                                                                   |
| 13:27                                                                                                                                                                                                                                                                                                                                                                                                                                                                                                                                                                                                                                                                                                                                                                                                                                                                                                                                                                                                                                                                                                                                                                                                                                                                                                                                                                                                                                                                                                                                                                                                                                                                                                                                                                                                                                                                                                                                                                                                                                                                                                                          |                                                                                                                                                                                                                                                                                                                                                                                                                                                                                                                                                                                                                                                                                                                                                                                                                                                                                                                                                                                                                                                                                                                                                                                                                                                                                                                                                                                                                                                                                                                                                                                                                                                                                                                                                                                                                                                                                                                                                                                                                                                                                                                                | 48-49                                     | V 1                     | GOOD! LAYUP by HAUSER, MATT                                                                                                                                                                                                                                                                                                         |
| 13:27                                                                                                                                                                                                                                                                                                                                                                                                                                                                                                                                                                                                                                                                                                                                                                                                                                                                                                                                                                                                                                                                                                                                                                                                                                                                                                                                                                                                                                                                                                                                                                                                                                                                                                                                                                                                                                                                                                                                                                                                                                                                                                                          |                                                                                                                                                                                                                                                                                                                                                                                                                                                                                                                                                                                                                                                                                                                                                                                                                                                                                                                                                                                                                                                                                                                                                                                                                                                                                                                                                                                                                                                                                                                                                                                                                                                                                                                                                                                                                                                                                                                                                                                                                                                                                                                                |                                           |                         | ASSIST by GOOLSBY, RASHAAD                                                                                                                                                                                                                                                                                                          |
| 13:18                                                                                                                                                                                                                                                                                                                                                                                                                                                                                                                                                                                                                                                                                                                                                                                                                                                                                                                                                                                                                                                                                                                                                                                                                                                                                                                                                                                                                                                                                                                                                                                                                                                                                                                                                                                                                                                                                                                                                                                                                                                                                                                          |                                                                                                                                                                                                                                                                                                                                                                                                                                                                                                                                                                                                                                                                                                                                                                                                                                                                                                                                                                                                                                                                                                                                                                                                                                                                                                                                                                                                                                                                                                                                                                                                                                                                                                                                                                                                                                                                                                                                                                                                                                                                                                                                |                                           |                         | FOUL (PERSONAL) by GOOLSBY, RASHAAD                                                                                                                                                                                                                                                                                                 |
| 13:18                                                                                                                                                                                                                                                                                                                                                                                                                                                                                                                                                                                                                                                                                                                                                                                                                                                                                                                                                                                                                                                                                                                                                                                                                                                                                                                                                                                                                                                                                                                                                                                                                                                                                                                                                                                                                                                                                                                                                                                                                                                                                                                          |                                                                                                                                                                                                                                                                                                                                                                                                                                                                                                                                                                                                                                                                                                                                                                                                                                                                                                                                                                                                                                                                                                                                                                                                                                                                                                                                                                                                                                                                                                                                                                                                                                                                                                                                                                                                                                                                                                                                                                                                                                                                                                                                |                                           |                         | SUB OUT: GOLDER, MARKUS                                                                                                                                                                                                                                                                                                             |
| 13:18                                                                                                                                                                                                                                                                                                                                                                                                                                                                                                                                                                                                                                                                                                                                                                                                                                                                                                                                                                                                                                                                                                                                                                                                                                                                                                                                                                                                                                                                                                                                                                                                                                                                                                                                                                                                                                                                                                                                                                                                                                                                                                                          |                                                                                                                                                                                                                                                                                                                                                                                                                                                                                                                                                                                                                                                                                                                                                                                                                                                                                                                                                                                                                                                                                                                                                                                                                                                                                                                                                                                                                                                                                                                                                                                                                                                                                                                                                                                                                                                                                                                                                                                                                                                                                                                                |                                           |                         | SUB IN: HAMRICK, LAMAR                                                                                                                                                                                                                                                                                                              |
|                                                                                                                                                                                                                                                                                                                                                                                                                                                                                                                                                                                                                                                                                                                                                                                                                                                                                                                                                                                                                                                                                                                                                                                                                                                                                                                                                                                                                                                                                                                                                                                                                                                                                                                                                                                                                                                                                                                                                                                                                                                                                                                                |                                                                                                                                                                                                                                                                                                                                                                                                                                                                                                                                                                                                                                                                                                                                                                                                                                                                                                                                                                                                                                                                                                                                                                                                                                                                                                                                                                                                                                                                                                                                                                                                                                                                                                                                                                                                                                                                                                                                                                                                                                                                                                                                |                                           |                         | OOD III. IERWINION, EAWAN                                                                                                                                                                                                                                                                                                           |
|                                                                                                                                                                                                                                                                                                                                                                                                                                                                                                                                                                                                                                                                                                                                                                                                                                                                                                                                                                                                                                                                                                                                                                                                                                                                                                                                                                                                                                                                                                                                                                                                                                                                                                                                                                                                                                                                                                                                                                                                                                                                                                                                | 3PTR by HARRICK BRENDAN                                                                                                                                                                                                                                                                                                                                                                                                                                                                                                                                                                                                                                                                                                                                                                                                                                                                                                                                                                                                                                                                                                                                                                                                                                                                                                                                                                                                                                                                                                                                                                                                                                                                                                                                                                                                                                                                                                                                                                                                                                                                                                        |                                           |                         |                                                                                                                                                                                                                                                                                                                                     |
|                                                                                                                                                                                                                                                                                                                                                                                                                                                                                                                                                                                                                                                                                                                                                                                                                                                                                                                                                                                                                                                                                                                                                                                                                                                                                                                                                                                                                                                                                                                                                                                                                                                                                                                                                                                                                                                                                                                                                                                                                                                                                                                                | 3PTR by HARRICK, BRENDAN  JD (OFF) by COLEMAN II. LANCE                                                                                                                                                                                                                                                                                                                                                                                                                                                                                                                                                                                                                                                                                                                                                                                                                                                                                                                                                                                                                                                                                                                                                                                                                                                                                                                                                                                                                                                                                                                                                                                                                                                                                                                                                                                                                                                                                                                                                                                                                                                                        |                                           |                         |                                                                                                                                                                                                                                                                                                                                     |
| 12:54                                                                                                                                                                                                                                                                                                                                                                                                                                                                                                                                                                                                                                                                                                                                                                                                                                                                                                                                                                                                                                                                                                                                                                                                                                                                                                                                                                                                                                                                                                                                                                                                                                                                                                                                                                                                                                                                                                                                                                                                                                                                                                                          | ID (OFF) by COLEMAN II, LANCE                                                                                                                                                                                                                                                                                                                                                                                                                                                                                                                                                                                                                                                                                                                                                                                                                                                                                                                                                                                                                                                                                                                                                                                                                                                                                                                                                                                                                                                                                                                                                                                                                                                                                                                                                                                                                                                                                                                                                                                                                                                                                                  |                                           |                         | MISSED 3PTR by BURKE, IAN                                                                                                                                                                                                                                                                                                           |
|                                                                                                                                                                                                                                                                                                                                                                                                                                                                                                                                                                                                                                                                                                                                                                                                                                                                                                                                                                                                                                                                                                                                                                                                                                                                                                                                                                                                                                                                                                                                                                                                                                                                                                                                                                                                                                                                                                                                                                                                                                                                                                                                | · · · · · · · · · · · · · · · · · · ·                                                                                                                                                                                                                                                                                                                                                                                                                                                                                                                                                                                                                                                                                                                                                                                                                                                                                                                                                                                                                                                                                                                                                                                                                                                                                                                                                                                                                                                                                                                                                                                                                                                                                                                                                                                                                                                                                                                                                                                                                                                                                          |                                           |                         | IVIIOGED OF IN DY BURNE, IAN                                                                                                                                                                                                                                                                                                        |
|                                                                                                                                                                                                                                                                                                                                                                                                                                                                                                                                                                                                                                                                                                                                                                                                                                                                                                                                                                                                                                                                                                                                                                                                                                                                                                                                                                                                                                                                                                                                                                                                                                                                                                                                                                                                                                                                                                                                                                                                                                                                                                                                | ID (OFF) by COLEMAN II, LANCE<br>ER (BADPASS) by HARRICK, BRENDAN                                                                                                                                                                                                                                                                                                                                                                                                                                                                                                                                                                                                                                                                                                                                                                                                                                                                                                                                                                                                                                                                                                                                                                                                                                                                                                                                                                                                                                                                                                                                                                                                                                                                                                                                                                                                                                                                                                                                                                                                                                                              |                                           |                         |                                                                                                                                                                                                                                                                                                                                     |
|                                                                                                                                                                                                                                                                                                                                                                                                                                                                                                                                                                                                                                                                                                                                                                                                                                                                                                                                                                                                                                                                                                                                                                                                                                                                                                                                                                                                                                                                                                                                                                                                                                                                                                                                                                                                                                                                                                                                                                                                                                                                                                                                | ID (OFF) by COLEMAN II, LANCE FER (BADPASS) by HARRICK, BRENDAN  ID (DEF) by COLEMAN II, LANCE                                                                                                                                                                                                                                                                                                                                                                                                                                                                                                                                                                                                                                                                                                                                                                                                                                                                                                                                                                                                                                                                                                                                                                                                                                                                                                                                                                                                                                                                                                                                                                                                                                                                                                                                                                                                                                                                                                                                                                                                                                 |                                           |                         | DEDOLIND (DEE) L., DUDIZE TAN                                                                                                                                                                                                                                                                                                       |
| 12:43                                                                                                                                                                                                                                                                                                                                                                                                                                                                                                                                                                                                                                                                                                                                                                                                                                                                                                                                                                                                                                                                                                                                                                                                                                                                                                                                                                                                                                                                                                                                                                                                                                                                                                                                                                                                                                                                                                                                                                                                                                                                                                                          | ID (OFF) by COLEMAN II, LANCE<br>ER (BADPASS) by HARRICK, BRENDAN                                                                                                                                                                                                                                                                                                                                                                                                                                                                                                                                                                                                                                                                                                                                                                                                                                                                                                                                                                                                                                                                                                                                                                                                                                                                                                                                                                                                                                                                                                                                                                                                                                                                                                                                                                                                                                                                                                                                                                                                                                                              |                                           | 11.2                    | REBOUND (DEF) by BURKE, IAN                                                                                                                                                                                                                                                                                                         |
| 12:39                                                                                                                                                                                                                                                                                                                                                                                                                                                                                                                                                                                                                                                                                                                                                                                                                                                                                                                                                                                                                                                                                                                                                                                                                                                                                                                                                                                                                                                                                                                                                                                                                                                                                                                                                                                                                                                                                                                                                                                                                                                                                                                          | ID (OFF) by COLEMAN II, LANCE FER (BADPASS) by HARRICK, BRENDAN  ID (DEF) by COLEMAN II, LANCE                                                                                                                                                                                                                                                                                                                                                                                                                                                                                                                                                                                                                                                                                                                                                                                                                                                                                                                                                                                                                                                                                                                                                                                                                                                                                                                                                                                                                                                                                                                                                                                                                                                                                                                                                                                                                                                                                                                                                                                                                                 | E1 10                                     | H 2                     | GOOD! 3PTR by HAUSER, MATT [FB]                                                                                                                                                                                                                                                                                                     |
| 12:39                                                                                                                                                                                                                                                                                                                                                                                                                                                                                                                                                                                                                                                                                                                                                                                                                                                                                                                                                                                                                                                                                                                                                                                                                                                                                                                                                                                                                                                                                                                                                                                                                                                                                                                                                                                                                                                                                                                                                                                                                                                                                                                          | ID (OFF) by COLEMAN II, LANCE FER (BADPASS) by HARRICK, BRENDAN  ID (DEF) by COLEMAN II, LANCE                                                                                                                                                                                                                                                                                                                                                                                                                                                                                                                                                                                                                                                                                                                                                                                                                                                                                                                                                                                                                                                                                                                                                                                                                                                                                                                                                                                                                                                                                                                                                                                                                                                                                                                                                                                                                                                                                                                                                                                                                                 | 51-49                                     |                         | ASSIST by WOODS, HOLLAND                                                                                                                                                                                                                                                                                                            |
| 12:21 MISSED J<br>12:17                                                                                                                                                                                                                                                                                                                                                                                                                                                                                                                                                                                                                                                                                                                                                                                                                                                                                                                                                                                                                                                                                                                                                                                                                                                                                                                                                                                                                                                                                                                                                                                                                                                                                                                                                                                                                                                                                                                                                                                                                                                                                                        | ID (OFF) by COLEMAN II, LANCE FER (BADPASS) by HARRICK, BRENDAN  ID (DEF) by COLEMAN II, LANCE                                                                                                                                                                                                                                                                                                                                                                                                                                                                                                                                                                                                                                                                                                                                                                                                                                                                                                                                                                                                                                                                                                                                                                                                                                                                                                                                                                                                                                                                                                                                                                                                                                                                                                                                                                                                                                                                                                                                                                                                                                 | 51-49                                     |                         |                                                                                                                                                                                                                                                                                                                                     |