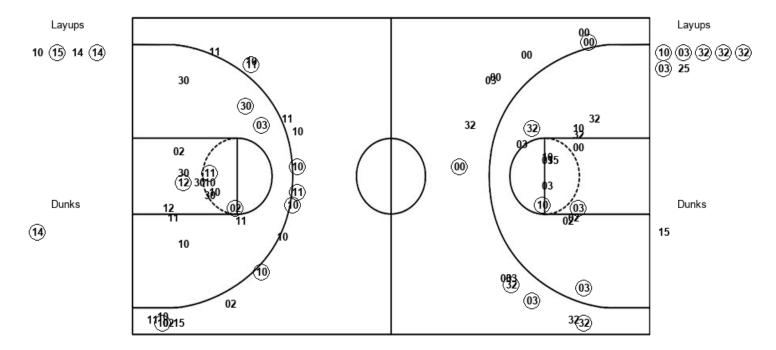

| Time           | VISITORS: CSUN                                                | Score | Margin | HOME: Portland St.                                  |
|----------------|---------------------------------------------------------------|-------|--------|-----------------------------------------------------|
| 19:38          | GOOD! 3PTR by HARRICK, BRENDAN                                | 0-3   | V 3    |                                                     |
| 19:38          | ASSIST by GOMEZ, TERRELL                                      |       |        |                                                     |
| 19:09          |                                                               | 2-3   | V 1    | GOOD! JUMPER by WOOD, TREY                          |
| 19:09<br>18:50 | GOOD! 3PTR by GOMEZ, TERRELL                                  | 2-6   | V 4    | ASSIST by WOODS, HOLLAND                            |
| 18:50          | ASSIST by PEARRE, JARED                                       | 2-0   | V 4    |                                                     |
| 18:33          | ACCIOT BY LARKE, SAILED                                       |       |        | FOUL (OFF) by WOODS, HOLLAND                        |
| 18:33          |                                                               |       |        | TURNOVER (OFFENSIVE) by WOODS, HOLLAND              |
| 18:13          | MISSED 3PTR by GOMEZ, TERRELL                                 |       |        |                                                     |
| 18:07          | REBOUND (OFF) by BROWN II, DARIUS                             |       |        |                                                     |
| 18:07          | GOOD! LAYUP by BROWN II, DARIUS                               | 2-8   | V 6    |                                                     |
| 17:57          |                                                               |       |        | MISSED JUMPER by WHITAKER, CHRIS                    |
| 17:54          | REBOUND (DEF) by PEARRE, JARED                                |       |        |                                                     |
| 17:50          | GOOD! LAYUP by GOMEZ, TERRELL [FB/PNT]                        | 2-10  | V 8    |                                                     |
| 17:42          |                                                               |       |        | MISSED JUMPER by WOOD, TREY                         |
| 17:42          | BLOCK by PEARRE, JARED                                        |       |        |                                                     |
| 17:37          | REBOUND (DEF) by BROWN II, DARIUS                             |       |        |                                                     |
| 17:37          | GOOD! LAYUP by HARRICK, BRENDAN [FB]                          | 2-12  | V 10   |                                                     |
| 17:37          | ASSIST by BROWN II, DARIUS                                    |       |        | TIMEOUT SOCES                                       |
| 17:37          |                                                               |       |        | TIMEOUT 30SEC                                       |
| 17:27          | DEDOUND (DEE) by DEADDE LADED                                 |       |        | MISSED 3PTR by WOODS, HOLLAND                       |
| 17:22<br>17:19 | REBOUND (DEF) by PEARRE, JARED  MISSED 3PTR by GOMEZ, TERRELL |       |        |                                                     |
| 17:19          | WIGGED OF THE BY GOWILE, TEINNELL                             |       |        | REBOUND (DEF) by TEAM                               |
| 17:04          |                                                               | 4-12  | V 8    | GOOD! JUMPER by GOOLSBY, RASHAAD                    |
| 17:04          |                                                               | 7 12  | * 0    | ASSIST by WOODS, HOLLAND                            |
| 16:56          | TURNOVER (BADPASS) by HARRICK, BRENDAN                        |       |        |                                                     |
| 16:56          |                                                               |       |        | STEAL by HAUSER, MATT                               |
| 16:54          |                                                               |       |        | MISSED JUMPER by HAUSER, MATT                       |
| 16:54          |                                                               |       |        | REBOUND (OFF) by TEAM                               |
| 16:54          |                                                               |       |        | SUB OUT: WOOD, TREY                                 |
| 16:54          |                                                               |       |        | SUB OUT: WHITAKER, CHRIS                            |
| 16:54          |                                                               |       |        | SUB IN: GOLDER, MARKUS                              |
| 16:54          |                                                               |       |        | SUB IN: HAMRICK, LAMAR                              |
| 16:50          |                                                               |       |        | MISSED 3PTR by HAUSER, MATT                         |
| 16:45          | REBOUND (DEF) by GOMEZ, TERRELL                               |       |        |                                                     |
| 16:35          | MISSED JUMPER by HARRICK, BRENDAN                             |       |        |                                                     |
| 16:34          |                                                               |       |        | REBOUND (DEF) by TEAM                               |
| 16:12          |                                                               |       |        | MISSED JUMPER by HAUSER, MATT                       |
| 16:12          |                                                               |       |        | REBOUND (OFF) by HAUSER, MATT                       |
| 16:12<br>16:12 |                                                               |       |        | MISSED LAYUP by HAUSER, MATT  REBOUND (OFF) by TEAM |
| 16:05          |                                                               |       |        | MISSED JUMPER by WOODS, HOLLAND                     |
| 16:01          |                                                               |       |        | REBOUND (OFF) by GOLDER, MARKUS                     |
| 15:59          |                                                               |       |        | MISSED JUMPER by GOLDER, MARKUS                     |
| 15:56          | REBOUND (DEF) by PEARRE, JARED                                |       |        | imodeb com entry occupen, in manage                 |
| 15:50          | MISSED DUNK by ARTEST III, RON                                |       |        |                                                     |
| 15:45          | REBOUND (OFF) by BROWN II, DARIUS                             |       |        |                                                     |
| 15:37          | MISSED JUMPER by BROWN II, DARIUS                             |       |        |                                                     |
| 15:34          | REBOUND (OFF) by PEARRE, JARED                                |       |        |                                                     |
| 15:31          | GOOD! LAYUP by HARRICK, BRENDAN                               | 4-14  | V 10   |                                                     |
| 15:31          | ASSIST by PEARRE, JARED                                       |       |        |                                                     |
| 15:10          |                                                               |       |        | TURNOVER (BADPASS) by HAMRICK, LAMAR                |
| 15:10          | STEAL by BROWN II, DARIUS                                     |       |        |                                                     |
| 15:05          | GOOD! LAYUP by HARRICK, BRENDAN [FB]                          | 4-16  | V 12   |                                                     |
| 15:05          | ASSIST by BROWN II, DARIUS                                    |       |        |                                                     |
| 14:49          | MICOED HIMDED IN ADTECT III DON                               | 6-16  | V 10   | GOOD! JUMPER by WOODS, HOLLAND [PNT]                |
| 14:17          | MISSED JUMPER by ARTEST III, RON                              |       |        |                                                     |
| 14:13          | REBOUND (OFF) by PEARRE, JARED                                |       |        |                                                     |
| 14:07<br>14:03 | MISSED 3PTR by GOMEZ, TERRELL REBOUND (OFF) by GOMEZ, TERRELL |       |        |                                                     |
| 14:03          | MISSED JUMPER by GOMEZ, TERRELL                               |       |        |                                                     |
| 14:01          | WINDOLD GOIVII LIX BY GOIVILZ, ILINILLL                       |       |        | BLOCK by GOOLSBY, RASHAAD                           |
| 13:56          |                                                               |       |        | REBOUND (DEF) by GOLDER, MARKUS                     |
| 13:54          |                                                               | 9-16  | V 7    | GOOD! 3PTR by WOODS, HOLLAND [FB]                   |
| 13:54          |                                                               | 0.10  | - '    | ASSIST by GOLDER, MARKUS                            |
| 13:42          | GOOD! JUMPER by GOMEZ, TERRELL                                | 9-18  | V 9    | 7.00.0. 3, 002.0. 1, 1104.4100                      |
| 13:42          | ASSIST by ARTEST III, RON                                     | 5 .5  |        |                                                     |
|                |                                                               | 12-18 | V 6    | GOOD! 3PTR by WOODS, HOLLAND                        |
| 13:30          |                                                               |       |        |                                                     |

| Time                                                                 | VISITORS: CSUN                                                                 | Score          | Margin | HOME: Portland St.                                      |
|----------------------------------------------------------------------|--------------------------------------------------------------------------------|----------------|--------|---------------------------------------------------------|
| 13:16                                                                |                                                                                |                |        | SUB OUT: HAUSER, MATT                                   |
| 13:16                                                                |                                                                                |                |        | SUB IN: WOOD, TREY                                      |
| 13:16                                                                |                                                                                |                |        | SUB IN: BURKE, IAN                                      |
| 13:16                                                                | SUB OUT: BROWN II, DARIUS                                                      |                |        |                                                         |
| 13:16                                                                | SUB OUT: HARRICK, BRENDAN                                                      |                |        |                                                         |
| 13:16                                                                | SUB IN: COLEMAN II, LANCE                                                      |                |        |                                                         |
| 13:16                                                                | SUB IN: HARKLESS, ELIJAH                                                       |                |        |                                                         |
| 13:09<br>13:05                                                       | MISSED JUMPER by GOMEZ, TERRELL                                                |                |        | REBOUND (DEF) by WOOD, TREY                             |
| 12:53                                                                |                                                                                |                |        | MISSED JUMPER by WOODS, HOLLAND                         |
| 12:50                                                                | REBOUND (DEF) by HARKLESS, ELIJAH                                              |                |        | WIGGED JOWIF ER DY WOODS, FIOLEAND                      |
| 12:31                                                                | GOOD! JUMPER by COLEMAN II, LANCE                                              | 12-20          | V 8    |                                                         |
| 12:31                                                                | ASSIST by HARKLESS, ELIJAH                                                     | 12 20          |        |                                                         |
| 12:13                                                                |                                                                                |                |        | TURNOVER (LOSTBALL) by WOOD, TREY                       |
| 11:53                                                                | MISSED JUMPER by COLEMAN II, LANCE                                             |                |        | , , ,                                                   |
| 11:53                                                                |                                                                                |                |        | REBOUND (DEF) by HAMRICK, LAMAR                         |
| 11:44                                                                |                                                                                | 14-20          | V 6    | GOOD! JUMPER by GOLDER, MARKUS [PNT]                    |
| 11:44                                                                |                                                                                |                |        | ASSIST by WOODS, HOLLAND                                |
| 11:19                                                                | MISSED JUMPER by HARKLESS, ELIJAH                                              |                |        | •                                                       |
| 11:15                                                                |                                                                                |                |        | REBOUND (DEF) by GOLDER, MARKUS                         |
| 11:11                                                                |                                                                                |                |        | MISSED JUMPER by WOODS, HOLLAND                         |
| 11:07                                                                |                                                                                |                |        | REBOUND (OFF) by BURKE, IAN                             |
| 11:07                                                                |                                                                                | 16-20          | V 4    | GOOD! LAYUP by BURKE, IAN                               |
| 10:41                                                                | GOOD! 3PTR by COLEMAN II, LANCE                                                | 16-23          | V 7    |                                                         |
| 10:41                                                                | ASSIST by ARTEST III, RON                                                      |                |        |                                                         |
| 10:21                                                                |                                                                                |                |        |                                                         |
| 11:53                                                                |                                                                                |                |        | BLOCK by WOOD, TREY                                     |
| 10:16                                                                |                                                                                |                |        | SUB OUT: WOODS, HOLLAND                                 |
| 10:16                                                                |                                                                                |                |        | SUB OUT: WOOD, TREY                                     |
| 10:16                                                                |                                                                                |                |        | SUB OUT: HAMRICK, LAMAR                                 |
| 10:16                                                                |                                                                                |                |        | SUB IN: GOOLSBY, RASHAAD                                |
| 10:16                                                                |                                                                                |                |        | SUB IN: HAUSER, MATT                                    |
| 10:16                                                                |                                                                                |                |        | SUB IN: WHITAKER, CHRIS                                 |
| 10:16                                                                | SUB OUT: ARTEST III, RON                                                       |                |        |                                                         |
| 10:16                                                                | SUB OUT: PEARRE, JARED                                                         |                |        |                                                         |
| 10:16                                                                | SUB IN: NDUMANYA, FESTUS                                                       |                |        |                                                         |
| 10:16                                                                | SUB IN: HARRICK, BRENDAN                                                       |                |        |                                                         |
| 10:11                                                                |                                                                                | 19-23          | V 4    | GOOD! 3PTR by HAUSER, MATT                              |
| 10:11                                                                |                                                                                |                |        | ASSIST by BURKE, IAN                                    |
| 09:41                                                                | MISSED 3PTR by COLEMAN II, LANCE                                               |                |        |                                                         |
| 09:38                                                                | REBOUND (OFF) by TEAM                                                          |                |        |                                                         |
| 09:36                                                                | TURNOVER (BADPASS) by COLEMAN II, LANCE                                        |                |        |                                                         |
| 09:36                                                                |                                                                                |                |        | STEAL by BURKE, IAN                                     |
| 09:25                                                                |                                                                                | 21-23          | V 2    | GOOD! JUMPER by WHITAKER, CHRIS                         |
| 09:25                                                                |                                                                                |                |        | ASSIST by HAUSER, MATT                                  |
| 09:05                                                                | MISSED 3PTR by COLEMAN II, LANCE                                               |                |        |                                                         |
| 09:02                                                                |                                                                                |                |        | REBOUND (DEF) by GOLDER, MARKUS                         |
| 08:57                                                                |                                                                                |                |        | MISSED JUMPER by WHITAKER, CHRIS                        |
| 08:57                                                                | REBOUND (DEF) by TEAM                                                          |                |        |                                                         |
| 08:57                                                                |                                                                                |                |        | SUB OUT: GOLDER, MARKUS                                 |
| 08:57                                                                |                                                                                |                |        | SUB IN: HAMRICK, LAMAR                                  |
| 08:57                                                                | SUB OUT: GOMEZ, TERRELL                                                        |                |        |                                                         |
| 08:57                                                                | SUB IN: BROWN II, DARIUS                                                       |                |        |                                                         |
| 08:26                                                                | TURNOVER (SHOTCLOCK) by TEAM                                                   |                |        | MIGOED ODTO L. LIALIDED MATT                            |
| 08:18                                                                | DEDOUND (DEE) L. TEAM                                                          |                |        | MISSED 3PTR by HAUSER, MATT                             |
| 08:15                                                                | REBOUND (DEF) by TEAM                                                          |                |        | FOUR (DEDOCALAL) by MARITALIER, CURIO                   |
| 08:05                                                                | MISSED HIMDED by HADIVESS FILLALI                                              |                |        | FOUL (PERSONAL) by WHITAKER, CHRIS                      |
| 08:01                                                                | MISSED JUMPER by HARKLESS, ELIJAH                                              |                |        | DEDOUND (DEE) to HAUGED 1477                            |
| 07:58                                                                |                                                                                | 24.22          | ш      | REBOUND (DEF) by HAUSER, MATT                           |
| 07:51                                                                |                                                                                | 24-23          | H 1    | GOOD! 3PTR by HAUSER, MATT                              |
| 07:51<br>07:28                                                       | TURNOVER (TRAVEL) by NIDLIMANIVA ELECTRIC                                      |                |        | ASSIST by BURKE, IAN                                    |
|                                                                      | TURNOVER (TRAVEL) by NDUMANYA, FESTUS                                          |                |        |                                                         |
| 07:28                                                                |                                                                                |                |        | OUD OUT WAITAVED OUT                                    |
| 07:20                                                                |                                                                                |                |        | SUB OUT: WHITAKER, CHRIS                                |
| 07:20                                                                | CUR OUT: COLEMAN II LANCE                                                      |                |        | SUB IN: WOODS, HOLLAND                                  |
| 07:20                                                                | SUB OUT: COLEMAN II, LANCE SUB OUT: HARKLESS, ELIJAH                           |                |        |                                                         |
| 07:20<br>07:20                                                       |                                                                                |                |        |                                                         |
|                                                                      | SUB OUT: NDUMANYA, FESTUS                                                      |                |        |                                                         |
|                                                                      | SUB IN: GOMEZ, TERRELL                                                         |                |        |                                                         |
| 07:20                                                                | SUB IN: ARTEST III. PON                                                        |                |        |                                                         |
| 07:20<br>07:20                                                       | SUB IN: ARTEST III, RON SUB IN: PEARRE JARED                                   |                | i I    |                                                         |
| 07:20<br>07:20<br>07:20                                              | SUB IN: ARTEST III, RON SUB IN: PEARRE, JARED                                  | 26.22          | НЗ     | (SOUTH DINK BY DAMPICE LAWAR                            |
| 07:20<br>07:20<br>07:20<br>07:11                                     |                                                                                | 26-23          | H 3    | GOOD! DUNK by HAMRICK, LAMAR  ASSIST by GOOLSBY RASHAAD |
| 07:20<br>07:20<br>07:20<br>07:11<br>07:11                            | SUB IN: PEARRE, JARED                                                          |                |        | GOOD! DUNK by HAMRICK, LAMAR ASSIST by GOOLSBY, RASHAAD |
| 07:20<br>07:20<br>07:20<br>07:11<br>07:11<br>07:00                   |                                                                                | 26-23<br>26-25 | H 3    | ASSIST by GOOLSBY, RASHAAD                              |
| 07:20<br>07:20<br>07:20<br>07:11<br>07:11<br>07:00<br>06:42          | SUB IN: PEARRE, JARED  GOOD! JUMPER by HARRICK, BRENDAN                        |                |        |                                                         |
| 07:20<br>07:20<br>07:20<br>07:11<br>07:11<br>07:00<br>06:42          | SUB IN: PEARRE, JARED                                                          |                |        | ASSIST by GOOLSBY, RASHAAD  MISSED 3PTR by BURKE, IAN   |
| 07:20<br>07:20<br>07:20<br>07:21<br>07:11<br>07:00<br>06:42<br>06:42 | SUB IN: PEARRE, JARED  GOOD! JUMPER by HARRICK, BRENDAN  REBOUND (DEF) by TEAM | 26-25          | H1     | ASSIST by GOOLSBY, RASHAAD                              |
| 07:20<br>07:20<br>07:20<br>07:11<br>07:11<br>07:00<br>06:42          | SUB IN: PEARRE, JARED  GOOD! JUMPER by HARRICK, BRENDAN                        |                |        | ASSIST by GOOLSBY, RASHAAD  MISSED 3PTR by BURKE, IAN   |

| Time           | VISITORS: CSUN                                             | Score | Margin | HOME: Portland St.                                            |
|----------------|------------------------------------------------------------|-------|--------|---------------------------------------------------------------|
| 06:13          |                                                            |       |        | SUB IN: GOLDER, MARKUS                                        |
| 05:58          | OTEN L COMEZ TERREU                                        |       |        | TURNOVER (BADPASS) by HAMRICK, LAMAR                          |
| 05:58<br>05:51 | STEAL by GOMEZ, TERRELL GOOD! LAYUP by GOMEZ, TERRELL [FB] | 26-29 | V 3    |                                                               |
| 05:40          | GOOD: EATOR BY GOMEZ, TENNELE [TB]                         | 20-29 | V 3    | MISSED LAYUP by HAMRICK, LAMAR                                |
| 05:37          |                                                            |       |        | REBOUND (OFF) by GOOLSBY, RASHAAD                             |
| 05:29          |                                                            |       |        | MISSED 3PTR by HAUSER, MATT                                   |
| 05:26          |                                                            |       |        | REBOUND (OFF) by HAUSER, MATT                                 |
| 05:25          |                                                            |       |        | MISSED JUMPER by HAUSER, MATT                                 |
| 05:21          |                                                            |       |        | REBOUND (OFF) by GOLDER, MARKUS                               |
| 05:18          |                                                            | 28-29 | V 1    | GOOD! LAYUP by HAMRICK, LAMAR                                 |
| 05:18          |                                                            |       |        | ASSIST by WOODS, HOLLAND                                      |
| 05:07          | MISSED JUMPER by BROWN II, DARIUS                          |       |        |                                                               |
| 05:05          | REBOUND (OFF) by ARTEST III, RON                           |       |        |                                                               |
| 05:05          |                                                            |       |        | FOUL (PERSONAL) by GOLDER, MARKUS                             |
| 05:05          | MISSED FT by ARTEST III, RON                               |       |        |                                                               |
| 05:05          | REBOUND (OFF) by TEAM                                      | 00.00 | 14.0   |                                                               |
| 05:05<br>04:54 | GOOD! FT by ARTEST III, RON                                | 28-30 | V 2    | MISSED 2DTD by COLDED MADKIE                                  |
| 04:50          | REBOUND (DEF) by BROWN II, DARIUS                          |       |        | MISSED 3PTR by GOLDER, MARKUS                                 |
| 04:36          | TURNOVER (LOSTBALL) by HARRICK, BRENDAN                    |       |        |                                                               |
| 04:36          | TOTALOVER (EGGIDALE) BY HARRION, BREIDAN                   |       |        | STEAL by GOOLSBY, RASHAAD                                     |
| 04:36          | FOUL (PERSONAL) by HARRICK, BRENDAN                        |       |        | OTENE BY COCESSIT, IN OTHER                                   |
| 04:36          | SUB OUT: ARTEST III, RON                                   |       |        |                                                               |
| 04:36          | SUB IN: COLEMAN II, LANCE                                  |       |        |                                                               |
| 04:23          |                                                            |       |        | TURNOVER (BADPASS) by WOODS, HOLLAND                          |
| 04:23          | STEAL by GOMEZ, TERRELL                                    |       |        |                                                               |
| 04:03          | GOOD! 3PTR by HARRICK, BRENDAN                             | 28-33 | V 5    |                                                               |
| 04:03          | ASSIST by GOMEZ, TERRELL                                   |       |        |                                                               |
| 03:28          |                                                            |       |        | MISSED 3PTR by WOODS, HOLLAND                                 |
| 03:28          |                                                            |       |        | REBOUND (OFF) by TEAM                                         |
| 03:28          |                                                            |       |        | TURNOVER (SHOTCLOCK) by TEAM                                  |
| 03:28          |                                                            |       |        |                                                               |
| 03:26          |                                                            |       |        | SUB OUT: HAMRICK, LAMAR                                       |
| 03:26          |                                                            |       |        | SUB IN: WHITAKER, CHRIS                                       |
| 03:08          | OCCUPATION DEADER LABOR                                    | 20.04 | 110    | FOUL (PERSONAL) by WOODS, HOLLAND                             |
| 03:08          | GOOD! FT by PEARRE, JARED                                  | 28-34 | V 6    |                                                               |
| 03:08          | MISSED FT by PEARRE, JARED                                 |       |        | DEDOLIND (DEE) by COOLEDY DACHAAD                             |
| 02:49          |                                                            | 31-34 | V 3    | REBOUND (DEF) by GOOLSBY, RASHAAD  GOOD! 3PTR by HAUSER, MATT |
| 02:49          |                                                            | 31-34 | V 3    | ASSIST by GOOLSBY, RASHAAD                                    |
| 02:45          | MISSED JUMPER by HARRICK, BRENDAN                          |       |        | Addid by doctob i, indivad                                    |
| 02:15          |                                                            |       |        | BLOCK by GOOLSBY, RASHAAD                                     |
| 02:10          |                                                            |       |        | REBOUND (DEF) by GOOLSBY, RASHAAD                             |
| 02:09          | FOUL (PERSONAL) by GOMEZ, TERRELL                          |       |        |                                                               |
| 02:09          |                                                            | 32-34 | V 2    | GOOD! FT by WHITAKER, CHRIS [FB]                              |
| 02:09          |                                                            | 33-34 | V 1    | GOOD! FT by WHITAKER, CHRIS [FB]                              |
| 01:46          | MISSED JUMPER by GOMEZ, TERRELL                            |       |        |                                                               |
| 01:43          | REBOUND (OFF) by PEARRE, JARED                             |       |        |                                                               |
| 01:43          | MISSED LAYUP by PEARRE, JARED                              |       |        |                                                               |
| 01:43          |                                                            |       |        | REBOUND (DEF) by GOOLSBY, RASHAAD                             |
| 01:43          |                                                            |       |        | TURNOVER (LOSTBALL) by GOOLSBY, RASHAAD                       |
| 01:43          | STEAL by GOMEZ, TERRELL                                    |       |        |                                                               |
| 01:21          | MISSED 3PTR by HARRICK, BRENDAN                            |       |        |                                                               |
| 01:19          | FOUR (PERSONALL)                                           |       |        | REBOUND (DEF) by GOOLSBY, RASHAAD                             |
| 01:19          | FOUL (PERSONAL) by BROWN II, DARIUS                        |       |        |                                                               |
| 01:19          | SUB OUT: BROWN II, DARIUS                                  |       |        |                                                               |
| 01:19          | SUB IN: HARKLESS, ELIJAH                                   |       |        | MISSED 2DTD by COLDED MADVIS                                  |
| 01:01<br>00:56 |                                                            |       |        | MISSED 3PTR by GOLDER, MARKUS REBOUND (OFF) by HAUSER, MATT   |
| 00:55          |                                                            |       |        | TURNOVER (LOSTBALL) by GOOLSBY, RASHAAD                       |
| 00:55          | STEAL by GOMEZ, TERRELL                                    |       |        | TOTANOVER (LOSTBALL) BY GOOLSBY, RASHAAD                      |
| 00:49          | MISSED 3PTR by HARRICK, BRENDAN                            |       |        |                                                               |
| 00:49          |                                                            |       |        | REBOUND (DEF) by WHITAKER, CHRIS                              |
| 00:44          |                                                            |       |        | MISSED 3PTR by HAUSER, MATT                                   |
| 00:41          |                                                            |       |        | REBOUND (OFF) by WHITAKER, CHRIS                              |
| 00:40          |                                                            |       |        | MISSED JUMPER by WHITAKER, CHRIS                              |
| 00:36          | REBOUND (DEF) by COLEMAN II, LANCE                         |       |        |                                                               |
| 00:26          | GOOD! JUMPER by GOMEZ, TERRELL [PNT]                       | 33-36 | V 3    |                                                               |
| 00:18          |                                                            |       |        | MISSED JUMPER by WHITAKER, CHRIS                              |
| 00:15          | REBOUND (DEF) by HARKLESS, ELIJAH                          |       |        |                                                               |
| 00:08          | MISSED 3PTR by COLEMAN II, LANCE                           |       |        |                                                               |
|                |                                                            |       |        | REBOUND (DEF) by HAUSER, MATT                                 |
| 00:04          |                                                            |       |        | REBOOND (BET) by TIAGGER, WATT                                |