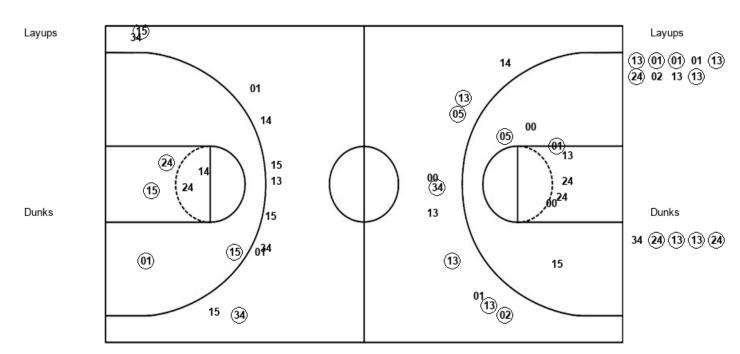

## Central Ark. 28

| No. | Player           | S | Pts | FG    | 3FG  | FT   | OR | DR | TR | PF | Α | TO | Blk | Stl | Min | +/- |
|-----|------------------|---|-----|-------|------|------|----|----|----|----|---|----|-----|-----|-----|-----|
| 01  | BERGERSEN, RYLAN | G | 11  | 3-5   | 0-2  | 5-8  | 0  | 2  | 2  | 1  | 1 | 1  | 0   | 0   | 19  | -20 |
| 13  | KAYOULOUD, EDDY  | F | 3   | 1-2   | 0-1  | 1-2  | 1  | 1  | 2  | 1  | 0 | 3  | 0   | 0   | 9   | -8  |
| 14  | COOPER, COLLIN   | G | 0   | 0-2   | 0-1  | 0-0  | 0  | 2  | 2  | 1  | 1 | 3  | 0   | 0   | 14  | -12 |
| 15  | KOVAL, HAYDEN    | С | 7   | 3-6   | 1-4  | 0-0  | 0  | 2  | 2  | 1  | 0 | 1  | 1   | 0   | 16  | -19 |
| 34  | BAKER, JAXSON    | G | 3   | 1-4   | 1-3  | 0-0  | 0  | 2  | 2  | 0  | 0 | 0  | 0   | 0   | 11  | -20 |
| 00  | SHITTU, SK       | F | 0   | 0-0   | 0-0  | 0-0  | 0  | 0  | 0  | 2  | 0 | 1  | 0   | 0   | 4   | -9  |
| 02  | MCDANIEL, LEWIS  | G | 0   | 0-0   | 0-0  | 0-1  | 0  | 0  | 0  | 2  | 0 | 2  | 0   | 0   | 6   | -13 |
| 03  | WEIDENAAR, AARON | F | 0   | 0-0   | 0-0  | 0-0  | 0  | 0  | 0  | 0  | 0 | 0  | 0   | 0   | 1   | -5  |
| 05  | OLOWOKERE, MASAI | G | 0   | 0-0   | 0-0  | 0-0  | 0  | 1  | 1  | 0  | 2 | 1  | 0   | 0   | 5   | -1  |
| 24  | CHATHAM, JARED   | F | 4   | 2-3   | 0-0  | 0-0  | 0  | 0  | 0  | 3  | 0 | 5  | 0   | 0   | 14  | -18 |
| 35  | VANOVER, BRANDON | С | 0   | 0-0   | 0-0  | 0-0  | 0  | 0  | 0  | 0  | 0 | 0  | 0   | 0   | 0   | 0   |
|     | TEAM             |   |     |       |      |      | 0  | 3  | 3  | 0  |   | 0  |     |     |     |     |
|     | TOTALS           |   | 28  | 10-22 | 2-11 | 6-11 | 1  | 13 | 14 | 11 | 4 | 17 | 1   | 0   | 100 |     |