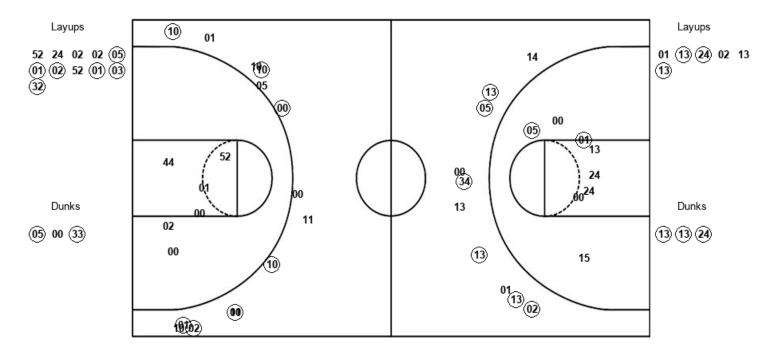

## Central Ark. 28

| No. | Player           | S | Pts | FG    | 3FG  | FT   | OR | DR | TR | PF | Α | TO | Blk | Stl | Min | +/- |
|-----|------------------|---|-----|-------|------|------|----|----|----|----|---|----|-----|-----|-----|-----|
| 01  | BERGERSEN, RYLAN | G | 11  | 3-5   | 0-2  | 5-8  | 0  | 2  | 2  | 1  | 1 | 1  | 0   | 0   | 19  | -20 |
| 13  | KAYOULOUD, EDDY  | F | 3   | 1-2   | 0-1  | 1-2  | 1  | 1  | 2  | 1  | 0 | 3  | 0   | 0   | 9   | -8  |
| 14  | COOPER, COLLIN   | G | 0   | 0-2   | 0-1  | 0-0  | 0  | 2  | 2  | 1  | 1 | 3  | 0   | 0   | 14  | -12 |
| 15  | KOVAL, HAYDEN    | С | 7   | 3-6   | 1-4  | 0-0  | 0  | 2  | 2  | 1  | 0 | 1  | 1   | 0   | 16  | -19 |
| 34  | BAKER, JAXSON    | G | 3   | 1-4   | 1-3  | 0-0  | 0  | 2  | 2  | 0  | 0 | 0  | 0   | 0   | 11  | -20 |
| 00  | SHITTU, SK       | F | 0   | 0-0   | 0-0  | 0-0  | 0  | 0  | 0  | 2  | 0 | 1  | 0   | 0   | 4   | -9  |
| 02  | MCDANIEL, LEWIS  | G | 0   | 0-0   | 0-0  | 0-1  | 0  | 0  | 0  | 2  | 0 | 2  | 0   | 0   | 6   | -13 |
| 03  | WEIDENAAR, AARON | F | 0   | 0-0   | 0-0  | 0-0  | 0  | 0  | 0  | 0  | 0 | 0  | 0   | 0   | 1   | -5  |
| 05  | OLOWOKERE, MASAI | G | 0   | 0-0   | 0-0  | 0-0  | 0  | 1  | 1  | 0  | 2 | 1  | 0   | 0   | 5   | -1  |
| 24  | CHATHAM, JARED   | F | 4   | 2-3   | 0-0  | 0-0  | 0  | 0  | 0  | 3  | 0 | 5  | 0   | 0   | 14  | -18 |
| 35  | VANOVER, BRANDON | С | 0   | 0-0   | 0-0  | 0-0  | 0  | 0  | 0  | 0  | 0 | 0  | 0   | 0   | 0   | 0   |
|     | TEAM             |   |     |       |      |      | 0  | 3  | 3  | 0  |   | 0  |     |     |     |     |
|     | TOTALS           |   | 28  | 10-22 | 2-11 | 6-11 | 1  | 13 | 14 | 11 | 4 | 17 | 1   | 0   | 100 |     |

## Wichita St. 53

|     | ilita oti oo            |   |     |       |      |      |    |    |    |    |    |    |     |     |     |     |
|-----|-------------------------|---|-----|-------|------|------|----|----|----|----|----|----|-----|-----|-----|-----|
| No. | Player                  | S | Pts | FG    | 3FG  | FT   | OR | DR | TR | PF | Α  | TO | Blk | Stl | Min | +/- |
| 01  | ETIENNE, TYSON          | G | 3   | 1-2   | 1-2  | 0-0  | 0  | 0  | 0  | 2  | 1  | 0  | 0   | 0   | 7   | 15  |
| 02  | BURTON, JAMARIUS        | G | 8   | 3-6   | 0-2  | 2-2  | 1  | 1  | 2  | 1  | 1  | 1  | 0   | 1   | 10  | 23  |
| 05  | WADE, TREY              | F | 0   | 0-1   | 0-0  | 0-0  | 0  | 1  | 1  | 0  | 0  | 0  | 0   | 1   | 6   | 8   |
| 10  | STEVENSON, ERIK         | G | 4   | 2-4   | 0-0  | 0-0  | 0  | 1  | 1  | 2  | 2  | 0  | 0   | 2   | 9   | 19  |
| 21  | ECHENIQUE, JAIME        | С | 13  | 4-6   | 0-0  | 5-6  | 0  | 2  | 2  | 2  | 0  | 1  | 1   | 1   | 9   | 18  |
| 00  | DENNIS, DEXTER          | G | 0   | 0-3   | 0-3  | 0-0  | 0  | 3  | 3  | 1  | 1  | 0  | 0   | 0   | 13  | 11  |
| 03  | GORDON, DEANTONI        | F | 2   | 1-2   | 0-0  | 0-0  | 0  | 0  | 0  | 0  | 0  | 0  | 0   | 1   | 5   | 9   |
| 11  | FERNANDES, NOAH         | G | 0   | 0-2   | 0-1  | 0-0  | 0  | 1  | 1  | 1  | 2  | 1  | 0   | 1   | 8   | -3  |
| 14  | HERRS, JACOB            | G | 0   | 0-0   | 0-0  | 0-0  | 0  | 0  | 0  | 0  | 0  | 0  | 0   | 0   | 0   | 0   |
| 15  | BUSH, BRYCEN            | G | 0   | 0-0   | 0-0  | 0-0  | 0  | 0  | 0  | 0  | 0  | 0  | 0   | 0   | 0   | 0   |
| 24  | UDEZE, MORRIS           | С | 7   | 3-4   | 0-0  | 1-2  | 3  | 2  | 5  | 0  | 0  | 1  | 0   | 0   | 8   | 2   |
| 32  | BUSSE, TATE             | G | 0   | 0-0   | 0-0  | 0-0  | 0  | 0  | 0  | 0  | 0  | 0  | 0   | 0   | 0   | 0   |
| 33  | MIDTGAARD, ASBJORN      | С | 0   | 0-0   | 0-0  | 0-0  | 0  | 0  | 0  | 0  | 1  | 0  | 0   | 0   | 3   | 5   |
| 44  | POOR BEAR-CHANDLER, ISA | С | 2   | 1-2   | 0-1  | 0-0  | 1  | 1  | 2  | 1  | 0  | 1  | 0   | 1   | 9   | 8   |
| 52  | SHERFIELD, GRANT        | G | 14  | 5-8   | 3-5  | 1-1  | 0  | 0  | 0  | 1  | 3  | 1  | 0   | 2   | 13  | 10  |
|     | TEAM                    |   |     |       |      |      | 1  | 0  | 1  | 0  |    | 0  |     |     |     |     |
|     | TOTALS                  |   | 53  | 20-40 | 4-14 | 9-11 | 6  | 12 | 18 | 11 | 11 | 6  | 1   | 10  | 100 |     |