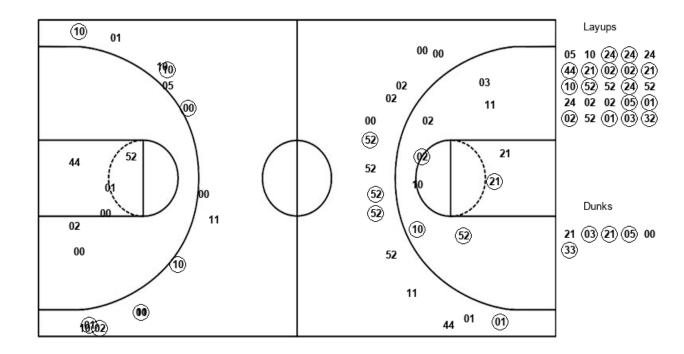

#### Central Ark. 69

| No. | Player           | S | Pts | FG    | 3FG  | FT    | OR | DR | TR | PF | Α  | TO | Blk | Stl | Min | +/- |
|-----|------------------|---|-----|-------|------|-------|----|----|----|----|----|----|-----|-----|-----|-----|
| 01  | BERGERSEN, RYLAN | G | 14  | 4-8   | 0-3  | 6-12  | 0  | 3  | 3  | 4  | 2  | 2  | 0   | 1   | 31  | -15 |
| 13  | KAYOULOUD, EDDY  | F | 23  | 8-12  | 3-5  | 4-5   | 1  | 7  | 8  | 4  | 2  | 5  | 0   | 0   | 23  | 1   |
| 14  | COOPER, COLLIN   | G | 0   | 0-3   | 0-2  | 0-0   | 0  | 4  | 4  | 3  | 2  | 5  | 0   | 0   | 27  | -5  |
| 15  | KOVAL, HAYDEN    | С | 9   | 3-7   | 1-4  | 2-3   | 0  | 2  | 2  | 1  | 3  | 3  | 4   | 0   | 28  | -20 |
| 34  | BAKER, JAXSON    | G | 6   | 2-5   | 2-4  | 0-0   | 1  | 3  | 4  | 0  | 0  | 2  | 1   | 0   | 19  | -29 |
| 00  | SHITTU, SK       | F | 0   | 0-3   | 0-1  | 0-0   | 0  | 0  | 0  | 2  | 1  | 2  | 1   | 0   | 13  | -9  |
| 02  | MCDANIEL, LEWIS  | G | 3   | 1-2   | 1-1  | 0-1   | 0  | 0  | 0  | 2  | 0  | 4  | 0   | 0   | 16  | -22 |
| 03  | WEIDENAAR, AARON | F | 0   | 0-0   | 0-0  | 0-0   | 0  | 2  | 2  | 1  | 0  | 1  | 0   | 1   | 7   | -9  |
| 05  | OLOWOKERE, MASAI | G | 5   | 2-2   | 1-1  | 0-0   | 0  | 1  | 1  | 0  | 2  | 1  | 0   | 0   | 9   | -4  |
| 24  | CHATHAM, JARED   | F | 9   | 4-7   | 0-0  | 1-3   | 1  | 1  | 2  | 3  | 1  | 5  | 0   | 0   | 27  | -18 |
| 35  | VANOVER, BRANDON | С | 0   | 0-0   | 0-0  | 0-0   | 0  | 0  | 0  | 0  | 0  | 0  | 0   | 0   | 0   | 0   |
|     | TEAM             |   |     |       |      |       | 0  | 4  | 4  | 0  |    | 0  |     |     |     |     |
|     | TOTALS           |   | 69  | 24-49 | 8-21 | 13-24 | 3  | 27 | 30 | 20 | 13 | 30 | 6   | 2   | 200 |     |

#### Wichita St. 95

| 10 | STEVENSON, ERIK         | G | 13 | 5-10  | 3-6   | 0-0   | 0  | 5  | 5  | 3  | 4  |    | 0 | 2  | 18  | 29 |
|----|-------------------------|---|----|-------|-------|-------|----|----|----|----|----|----|---|----|-----|----|
| 21 | ECHENIQUE, JAIME        | С | 13 | 4-6   | 0-0   | 5-6   | 0  | 3  | 3  | 2  | 0  | 1  | 1 | 1  | 15  | 12 |
| 00 | DENNIS, DEXTER          | G | 3  | 1-8   | 1-5   | 0-0   | 0  | 4  | 4  | 2  | 2  | 0  | 0 | 2  | 22  | 17 |
| 03 | GORDON, DEANTONI        | F | 4  | 2-3   | 0-0   | 0-0   | 0  | 1  | 1  | 0  | 0  | 1  | 0 | 1  | 14  | 6  |
| 11 | FERNANDES, NOAH         | G | 0  | 0-3   | 0-2   | 0-0   | 0  | 2  | 2  | 2  | 3  | 3  | 0 | 2  | 15  | 3  |
| 14 | HERRS, JACOB            | G | 0  | 0-0   | 0-0   | 0-0   | 0  | 0  | 0  | 0  | 0  | 0  | 0 | 0  | 2   | -1 |
| 15 | BUSH, BRYCEN            | G | 0  | 0-0   | 0-0   | 0-0   | 0  | 0  | 0  | 1  | 0  | 2  | 0 | 0  | 1   | 1  |
| 24 | UDEZE, MORRIS           | С | 8  | 3-5   | 0-0   | 2-4   | 4  | 2  | 6  | 1  | 0  | 1  | 0 | 0  | 11  | 4  |
| 32 | BUSSE, TATE             | G | 2  | 1-1   | 0-0   | 0-0   | 0  | 2  | 2  | 0  | 0  | 0  | 0 | 0  | 2   | -1 |
| 33 | MIDTGAARD, ASBJORN      | С | 4  | 1-1   | 0-0   | 2-2   | 1  | 0  | 1  | 4  | 1  | 0  | 1 | 0  | 12  | 4  |
| 44 | POOR BEAR-CHANDLER, ISA | С | 3  | 1-3   | 0-1   | 1-2   | 1  | 1  | 2  | 2  | 0  | 2  | 0 | 1  | 14  | 12 |
| 52 | SHERFIELD, GRANT        | G | 15 | 5-11  | 3-5   | 2-2   | 0  | 1  | 1  | 1  | 5  | 1  | 0 | 3  | 24  | 4  |
|    | TEAM                    |   |    |       |       |       | 1  | 0  | 1  | 0  |    | 0  |   |    |     |    |
|    | TOTALS                  |   | 95 | 35-74 | 11-28 | 14-18 | 10 | 25 | 35 | 22 | 22 | 16 | 2 | 16 | 200 |    |