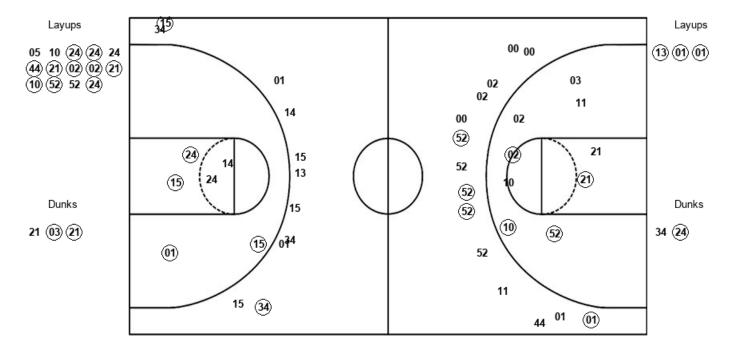

#### Central Ark. 69

| No. | Player           | S | Pts | FG    | 3FG  | FT    | OR | DR | TR | PF | Α  | TO | Blk | Stl | Min | +/- |
|-----|------------------|---|-----|-------|------|-------|----|----|----|----|----|----|-----|-----|-----|-----|
| 01  | BERGERSEN, RYLAN | G | 14  | 4-8   | 0-3  | 6-12  | 0  | 3  | 3  | 4  | 2  | 2  | 0   | 1   | 31  | -15 |
| 13  | KAYOULOUD, EDDY  | F | 23  | 8-12  | 3-5  | 4-5   | 1  | 7  | 8  | 4  | 2  | 5  | 0   | 0   | 23  | 1   |
| 14  | COOPER, COLLIN   | G | 0   | 0-3   | 0-2  | 0-0   | 0  | 4  | 4  | 3  | 2  | 5  | 0   | 0   | 27  | -5  |
| 15  | KOVAL, HAYDEN    | С | 9   | 3-7   | 1-4  | 2-3   | 0  | 2  | 2  | 1  | 3  | 3  | 4   | 0   | 28  | -20 |
| 34  | BAKER, JAXSON    | G | 6   | 2-5   | 2-4  | 0-0   | 1  | 3  | 4  | 0  | 0  | 2  | 1   | 0   | 19  | -29 |
| 00  | SHITTU, SK       | F | 0   | 0-3   | 0-1  | 0-0   | 0  | 0  | 0  | 2  | 1  | 2  | 1   | 0   | 13  | -9  |
| 02  | MCDANIEL, LEWIS  | G | 3   | 1-2   | 1-1  | 0-1   | 0  | 0  | 0  | 2  | 0  | 4  | 0   | 0   | 16  | -22 |
| 03  | WEIDENAAR, AARON | F | 0   | 0-0   | 0-0  | 0-0   | 0  | 2  | 2  | 1  | 0  | 1  | 0   | 1   | 7   | -9  |
| 05  | OLOWOKERE, MASAI | G | 5   | 2-2   | 1-1  | 0-0   | 0  | 1  | 1  | 0  | 2  | 1  | 0   | 0   | 9   | -4  |
| 24  | CHATHAM, JARED   | F | 9   | 4-7   | 0-0  | 1-3   | 1  | 1  | 2  | 3  | 1  | 5  | 0   | 0   | 27  | -18 |
| 35  | VANOVER, BRANDON | С | 0   | 0-0   | 0-0  | 0-0   | 0  | 0  | 0  | 0  | 0  | 0  | 0   | 0   | 0   | 0   |
|     | TEAM             |   |     |       |      |       | 0  | 4  | 4  | 0  |    | 0  |     |     |     |     |
|     | TOTALS           |   | 69  | 24-49 | 8-21 | 13-24 | 3  | 27 | 30 | 20 | 13 | 30 | 6   | 2   | 200 |     |

#### Wichita St. 95

| 10 | STEVENSON, ERIK         | G | 13 | 5-10  | 3-6   | 0-0   | 0  | 5  | 5  | 3  | 4  |    | 0 | 2  | 18  | 29 |
|----|-------------------------|---|----|-------|-------|-------|----|----|----|----|----|----|---|----|-----|----|
| 21 | ECHENIQUE, JAIME        | С | 13 | 4-6   | 0-0   | 5-6   | 0  | 3  | 3  | 2  | 0  | 1  | 1 | 1  | 15  | 12 |
| 00 | DENNIS, DEXTER          | G | 3  | 1-8   | 1-5   | 0-0   | 0  | 4  | 4  | 2  | 2  | 0  | 0 | 2  | 22  | 17 |
| 03 | GORDON, DEANTONI        | F | 4  | 2-3   | 0-0   | 0-0   | 0  | 1  | 1  | 0  | 0  | 1  | 0 | 1  | 14  | 6  |
| 11 | FERNANDES, NOAH         | G | 0  | 0-3   | 0-2   | 0-0   | 0  | 2  | 2  | 2  | 3  | 3  | 0 | 2  | 15  | 3  |
| 14 | HERRS, JACOB            | G | 0  | 0-0   | 0-0   | 0-0   | 0  | 0  | 0  | 0  | 0  | 0  | 0 | 0  | 2   | -1 |
| 15 | BUSH, BRYCEN            | G | 0  | 0-0   | 0-0   | 0-0   | 0  | 0  | 0  | 1  | 0  | 2  | 0 | 0  | 1   | 1  |
| 24 | UDEZE, MORRIS           | С | 8  | 3-5   | 0-0   | 2-4   | 4  | 2  | 6  | 1  | 0  | 1  | 0 | 0  | 11  | 4  |
| 32 | BUSSE, TATE             | G | 2  | 1-1   | 0-0   | 0-0   | 0  | 2  | 2  | 0  | 0  | 0  | 0 | 0  | 2   | -1 |
| 33 | MIDTGAARD, ASBJORN      | С | 4  | 1-1   | 0-0   | 2-2   | 1  | 0  | 1  | 4  | 1  | 0  | 1 | 0  | 12  | 4  |
| 44 | POOR BEAR-CHANDLER, ISA | С | 3  | 1-3   | 0-1   | 1-2   | 1  | 1  | 2  | 2  | 0  | 2  | 0 | 1  | 14  | 12 |
| 52 | SHERFIELD, GRANT        | G | 15 | 5-11  | 3-5   | 2-2   | 0  | 1  | 1  | 1  | 5  | 1  | 0 | 3  | 24  | 4  |
|    | TEAM                    |   |    |       |       |       | 1  | 0  | 1  | 0  |    | 0  |   |    |     |    |
|    | TOTALS                  |   | 95 | 35-74 | 11-28 | 14-18 | 10 | 25 | 35 | 22 | 22 | 16 | 2 | 16 | 200 |    |