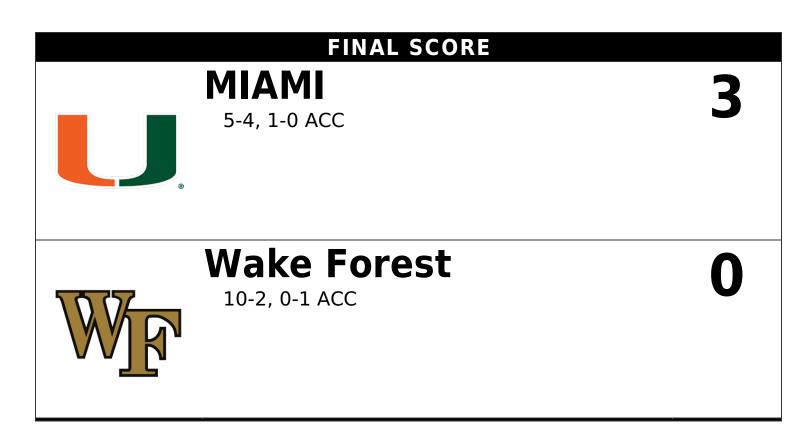

#### Official Volleyball Box Score (Final) **MIAMI** vs Wake Forest September 28, 2019 at Winston-Salem, NC

Records:

5-4, 1-0 ACC 10-2, 0-1 ACC

#### POINT SCORING PCT: 47.3%

| Team Attack B | y Set |   |    |      | GAME SCORES     | 1  | 2  | 3  |  |
|---------------|-------|---|----|------|-----------------|----|----|----|--|
| Set           | K     | Е | TA | Pct  | MIAMI (3)       | 25 | 25 | 25 |  |
| 1             | 9     | 2 | 22 | .318 | Wake Forest (0) | 17 | 21 | 21 |  |
| 2             | 19    | 5 | 36 | .389 |                 |    | 21 | 2. |  |
| 3             | 13    | 7 | 33 | .182 |                 |    |    |    |  |