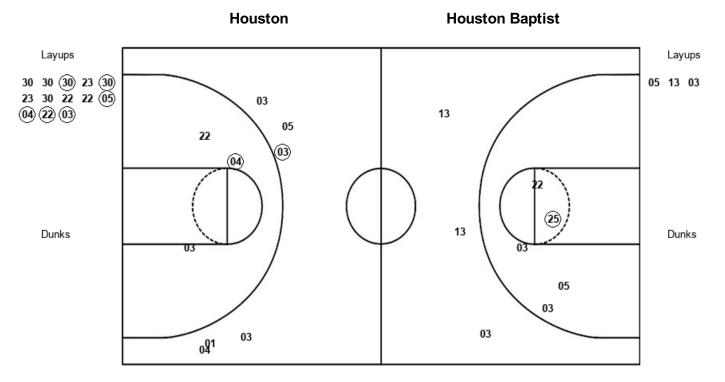

| Points from  | HBU | HOU |
|--------------|-----|-----|
| In the Paint | 36  | 40  |
| Off Turns    | 6   | 15  |
| 2nd Chance   | 7   | 17  |
| Fast Break   | 17  | 9   |
| Bench        | 32  | 26  |