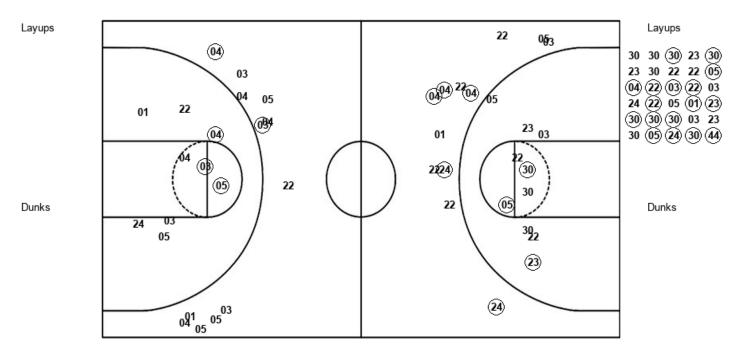

Deadball Rebounds: 3,0

| Game Notes:                                             | Score | 1st | 2nd | 3rd | 4th | TOT | Points from (This Period) | HBU | HOU |
|---------------------------------------------------------|-------|-----|-----|-----|-----|-----|---------------------------|-----|-----|
| Officials: D'Lynn Schertz, Chris Sauceda, Regina Odomes | HBU   | 7   | 16  | 19  | 18  | 60  | In the Paint              | 8   | 10  |
| Attendance: 667                                         | HOU   | 18  | 15  | 24  | 25  | 82  | Off Turns                 | 2   | 2   |
| Start Time: 03:05 PM ET                                 |       |     |     |     |     |     | 2nd Chance                | 0   | 4   |
| End Time: 05:19 PM ET                                   |       |     |     |     |     |     | Fast Break                | 2   | 2   |
| Game Duration: 2:14                                     |       |     |     |     |     |     | Bench                     | 8   | 8   |

# Houston Baptist 23, Houston 33

| Points from (This Period) | HBU | HOU |
|---------------------------|-----|-----|
| In the Paint              | 8   | 10  |
| Off Turns                 | 2   | 2   |
| 2nd Chance                | 0   | 4   |
| Fast Break                | 2   | 2   |
| Bench                     | 8   | 8   |