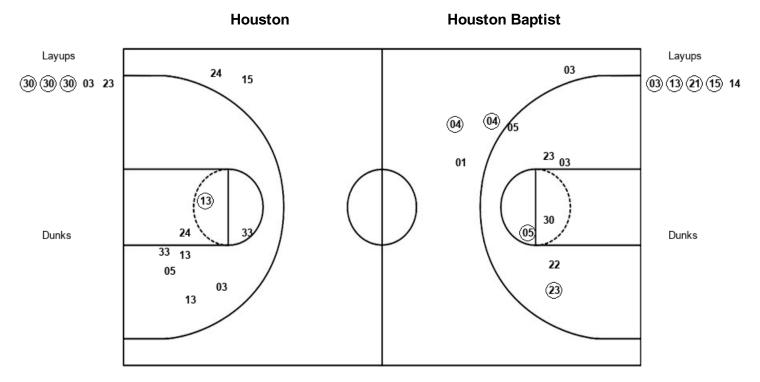

Deadball Rebounds: 3,0 Last FG Half: HOU 4th-01:25

| Game Notes:                                             | Score | 1st | 2nd | 3rd | 4th | TOT | Points from (This Period) | HBU | HOU |
|---------------------------------------------------------|-------|-----|-----|-----|-----|-----|---------------------------|-----|-----|
| Officials: D'Lynn Schertz, Chris Sauceda, Regina Odomes | HBU   | 7   | 16  | 19  | 18  | 60  | In the Paint              | 26  | 18  |
| Attendance: 667                                         | HOU   | 18  | 15  | 24  | 25  | 82  | Off Turns                 | 4   | 9   |
| Start Time: 03:05 PM ET                                 |       |     |     |     |     |     | 2nd Chance                | 7   | 8   |
| End Time: 05:19 PM ET                                   |       |     |     |     |     |     | Fast Break                | 11  | 5   |
| Game Duration: 2:14                                     |       |     |     |     |     |     | Bench                     | 24  | 14  |