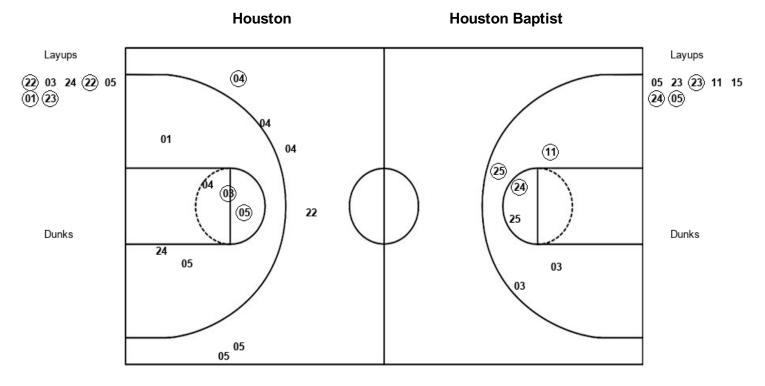

Deadball Rebounds: 3,0 Last FG Half: HOU 2nd-01:22

| Game Notes:                                             | Score | 1st | 2nd | 3rd | 4th | TOT | Points from (This Period) | HBU | HOU |
|---------------------------------------------------------|-------|-----|-----|-----|-----|-----|---------------------------|-----|-----|
| Officials: D'Lynn Schertz, Chris Sauceda, Regina Odomes | HBU   | 7   | 16  | 19  | 18  | 60  | In the Paint              | 10  | 22  |
| Attendance: 667                                         | HOU   | 18  | 15  | 24  | 25  | 82  | Off Turns                 | 2   | 6   |
| Start Time: 03:05 PM ET                                 |       |     |     |     |     |     | 2nd Chance                | 0   | 9   |
| End Time: 05:19 PM ET                                   |       |     |     |     |     |     | Fast Break                | 6   | 4   |
| Game Duration: 2:14                                     |       |     |     |     |     |     | Bench                     | 8   | 12  |