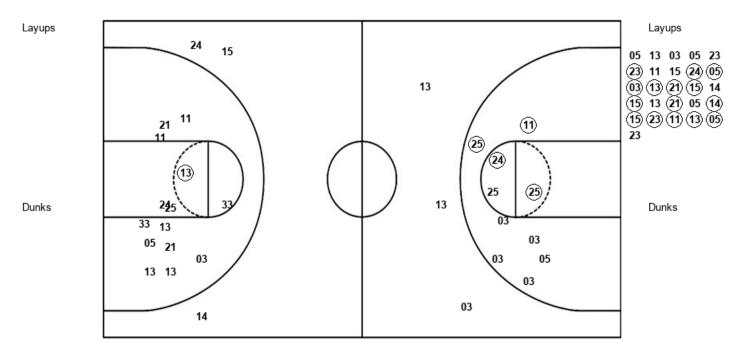

Deadball Rebounds: 3,0

| Game Notes:                                             | Score | 1st | 2nd | 3rd | 4th | TOT | Points from (This Period) | HBU | HOU |
|---------------------------------------------------------|-------|-----|-----|-----|-----|-----|---------------------------|-----|-----|
| Officials: D'Lynn Schertz, Chris Sauceda, Regina Odomes | HBU   | 7   | 16  | 19  | 18  | 60  | In the Paint              | 2   | 12  |
| Attendance: 667                                         | HOU   | 18  | 15  | 24  | 25  | 82  | Off Turns                 | 0   | 4   |
| Start Time: 03:05 PM ET                                 |       |     |     |     |     |     | 2nd Chance                | 0   | 5   |
| End Time: 05:19 PM ET                                   |       |     |     |     |     |     | Fast Break                | 4   | 2   |
| Game Duration: 2:14                                     |       |     |     |     |     |     | Bench                     | 0   | 4   |

# Houston Baptist 7, Houston 18

| Points from (This Period) | HBU | HOU |
|---------------------------|-----|-----|
| In the Paint              | 2   | 12  |
| Off Turns                 | 0   | 4   |
| 2nd Chance                | 0   | 5   |
| Fast Break                | 4   | 2   |
| Bench                     | 0   | 4   |