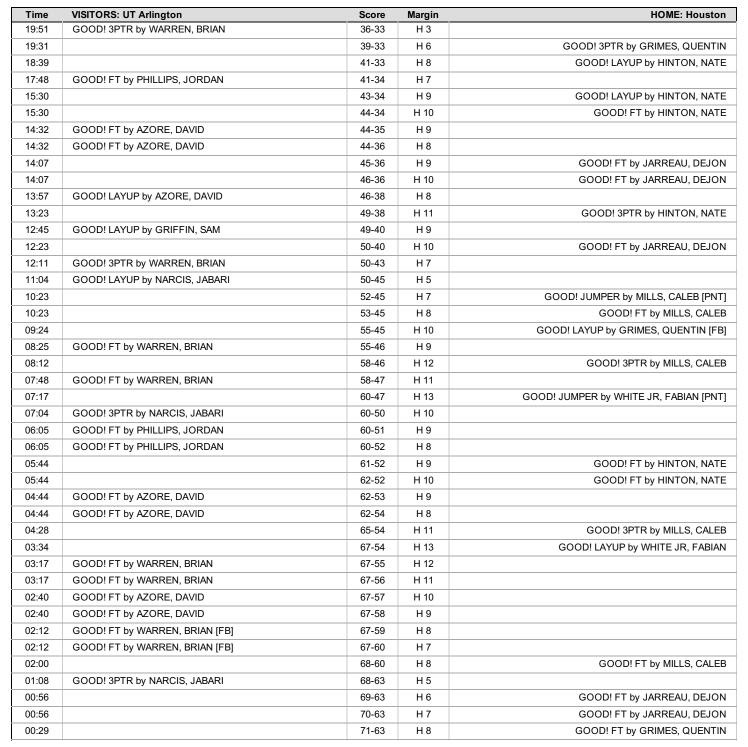

| Time           | VISITORS: UT Arlington                                          | Score | Margin | HOME: Houston                                               |
|----------------|-----------------------------------------------------------------|-------|--------|-------------------------------------------------------------|
| 15:30          |                                                                 |       |        | REBOUND (OFF) by HINTON, NATE                               |
| 15:30          |                                                                 | 43-34 | H 9    | GOOD! LAYUP by HINTON, NATE                                 |
| 15:30          | FOUL (PERSONAL) by DAVIS, RADSHAD                               | 44.04 | 11.40  | COOR ET IN HINTON MATE                                      |
| 15:30<br>15:19 | FOUL (OFF) by PHILLIPS, JORDAN                                  | 44-34 | H 10   | GOOD! FT by HINTON, NATE                                    |
| 15:19          | TURNOVER (OFFENSIVE) by PHILLIPS, JORDAN                        |       |        |                                                             |
| 15:01          |                                                                 |       |        | FOUL (OFF) by JARREAU, DEJON                                |
| 15:01          |                                                                 |       |        | TURNOVER (OFFENSIVE) by JARREAU, DEJON                      |
| 15:01          | SUB OUT: ELAME, NICOLAS                                         |       |        |                                                             |
| 15:01          | SUB IN: GRIFFIN, SAM                                            |       |        |                                                             |
| 14:42          | MISSED JUMPER by AZORE, DAVID                                   |       |        |                                                             |
| 14:37          | REBOUND (OFF) by DAVIS, RADSHAD                                 |       |        |                                                             |
| 14:35<br>14:31 | MISSED JUMPER by PHILLIPS, JORDAN REBOUND (OFF) by AZORE, DAVID |       |        |                                                             |
| 14:32          | TEBOORD (OTT) by 7.201.2, BAVID                                 |       |        | FOUL (PERSONAL) by HARRIS JR., CHRIS                        |
| 14:32          | GOOD! FT by AZORE, DAVID                                        | 44-35 | H 9    | , , , , , , , , , , , , , , , , , , , ,                     |
| 14:32          | GOOD! FT by AZORE, DAVID                                        | 44-36 | H 8    |                                                             |
| 14:32          | SUB OUT: NOUHI, AYOUB                                           |       |        |                                                             |
| 14:32          | SUB IN: MARQUIS, MCKADE                                         |       |        |                                                             |
| 14:07          |                                                                 |       |        | MISSED JUMPER by HARRIS JR., CHRIS                          |
| 14:07          | FOUR (PERSONNELL BANKS BARRIAR                                  |       |        | REBOUND (OFF) by JARREAU, DEJON                             |
| 14:07          | FOUL (PERSONAL) by DAVIS, RADSHAD                               | 45.00 | 110    | OOODLET IV. LARDEAU DE LON                                  |
| 14:07<br>14:07 | SUB OUT: DAVIS, RADSHAD                                         | 45-36 | H 9    | GOOD! FT by JARREAU, DEJON                                  |
| 14:07          | SUB OUT: MARQUIS, MCKADE                                        |       |        |                                                             |
| 14:07          | SUB IN: WARREN, BRIAN                                           |       |        |                                                             |
| 14:07          | SUB IN: NOUHI, AYOUB                                            |       |        |                                                             |
| 14:07          |                                                                 | 46-36 | H 10   | GOOD! FT by JARREAU, DEJON                                  |
| 13:57          | GOOD! LAYUP by AZORE, DAVID                                     | 46-38 | H 8    |                                                             |
| 13:57          | ASSIST by WARREN, BRIAN                                         |       |        |                                                             |
| 13:39          |                                                                 |       |        | MISSED JUMPER by WHITE JR, FABIAN                           |
| 13:34          |                                                                 |       |        | REBOUND (OFF) by JARREAU, DEJON                             |
| 13:23          |                                                                 | 49-38 | H 11   | GOOD! 3PTR by HINTON, NATE                                  |
| 13:23          | MISSED 3PTR by PHILLIPS, JORDAN                                 |       |        | ASSIST by JARREAU, DEJON                                    |
| 13:04          | WIGGED OF TR BY FTILLIFO, JORDAN                                |       |        | REBOUND (DEF) by JARREAU, DEJON                             |
| 12:56          |                                                                 |       |        | MISSED 3PTR by HINTON, NATE                                 |
| 12:51          | REBOUND (DEF) by PHILLIPS, JORDAN                               |       |        |                                                             |
| 12:45          | GOOD! LAYUP by GRIFFIN, SAM                                     | 49-40 | H 9    |                                                             |
| 12:23          | FOUL (PERSONAL) by GRIFFIN, SAM                                 |       |        |                                                             |
| 12:23          |                                                                 |       |        | SUB OUT: HARRIS JR., CHRIS                                  |
| 12:23          |                                                                 |       |        | SUB OUT: HINTON, NATE                                       |
| 12:23          |                                                                 |       |        | SUB IN: MILLS, CALEB                                        |
| 12:23          | OUR OUT NOUN AVOUR                                              |       |        | SUB IN: GORHAM, JUSTIN                                      |
| 12:23          | SUB OUT: NOUHI, AYOUB                                           |       |        |                                                             |
| 12:23          | SUB IN: NARCIS, JABARI                                          | 50-40 | H 10   | GOOD! FT by JARREAU, DEJON                                  |
| 12:23          |                                                                 | 00 10 |        | MISSED FT by JARREAU, DEJON                                 |
| 12:21          | REBOUND (DEF) by NARCIS, JABARI                                 |       |        |                                                             |
| 12:11          | GOOD! 3PTR by WARREN, BRIAN                                     | 50-43 | H 7    |                                                             |
| 12:11          | ASSIST by NARCIS, JABARI                                        |       |        |                                                             |
| 11:54          |                                                                 |       |        | TURNOVER (LOSTBALL) by GRIMES, QUENTIN                      |
| 11:54          | STEAL by PHILLIPS, JORDAN                                       |       |        |                                                             |
| 11:48          | MISSED 3PTR by AZORE, DAVID                                     |       |        | DEDOUND (DEE) II CODUMA JUOTIN                              |
| 11:45          |                                                                 |       |        | REBOUND (DEF) by GORHAM, JUSTIN MISSED 3PTR by MILLS, CALEB |
| 11:34          | REBOUND (DEF) by AZORE, DAVID                                   |       |        | WIISSED SPIR DY WILLS, CALEB                                |
| 11:29          |                                                                 |       |        | FOUL (PERSONAL) by GRIMES, QUENTIN                          |
| 11:29          |                                                                 |       |        | , , , , , , , , , , , , , , , , , , , ,                     |
| 11:29          |                                                                 |       |        | SUB OUT: JARREAU, DEJON                                     |
| 11:29          |                                                                 |       |        | SUB IN: SASSER, MARCUS                                      |
| 11:15          | MISSED JUMPER by WARREN, BRIAN                                  |       |        |                                                             |
| 11:15          |                                                                 |       |        | BLOCK by WHITE JR, FABIAN                                   |
| 11:10          | REBOUND (OFF) by NARCIS, JABARI                                 |       |        |                                                             |
| 11:10          | MISSED LAYUP by NARCIS, JABARI                                  |       |        |                                                             |
| 11:04          | REBOUND (OFF) by NARCIS, JABARI GOOD! LAYUP by NARCIS, JABARI   | 50-45 | H 5    |                                                             |
| 10:57          | 5555. Error by remote, unanim                                   | 30-43 | 110    | TURNOVER (BADPASS) by GRIMES, QUENTIN                       |
| 10:32          | MISSED 3PTR by WARREN, BRIAN                                    |       |        | . S. 1.37 ET (D. 15) 7.00) by OTHINEO, QUENTIN              |
| 10:28          |                                                                 |       |        | REBOUND (DEF) by MILLS, CALEB                               |
| 10:23          |                                                                 | 52-45 | H 7    | GOOD! JUMPER by MILLS, CALEB [PNT]                          |
| 10:23          | FOUL (PERSONAL) by AZORE, DAVID                                 |       |        |                                                             |
| 10:23          |                                                                 | 53-45 | H 8    | GOOD! FT by MILLS, CALEB                                    |
| 10:12          | MISSED 3PTR by GRIFFIN, SAM                                     |       |        |                                                             |
| 10:06          |                                                                 |       |        | REBOUND (DEF) by WHITE JR, FABIAN                           |
| 09:54          |                                                                 |       |        | FOUL (OFF) by MILLS, CALEB                                  |
| 09:54          | SUB OUT: AZORE, DAVID                                           |       |        | TURNOVER (OFFENSIVE) by MILLS, CALEB                        |
|                | COD COL. RECINE. DAVID                                          |       |        |                                                             |
| 09:54          | SUB IN: ELAME, NICOLAS                                          |       |        |                                                             |

| Time           | VISITORS: UT Arlington             | Score | Margin | HOME: Houston                                 |
|----------------|------------------------------------|-------|--------|-----------------------------------------------|
| 09:27          |                                    |       |        | REBOUND (DEF) by GRIMES, QUENTIN              |
| 09:24          |                                    | 55-45 | H 10   | GOOD! LAYUP by GRIMES, QUENTIN [FB]           |
| 09:16          | TIMEOUT 30SEC                      |       |        |                                               |
| 09:16          | SUB OUT: PHILLIPS, JORDAN          |       |        |                                               |
| 09:16          | SUB IN: NOUHI, AYOUB               |       |        |                                               |
| 08:58          | MISSED JUMPER by NOUHI, AYOUB      |       |        | DEDOUND (DEE) I CODUM. ILIOTIN                |
| 08:56          |                                    |       |        | REBOUND (DEF) by GORHAM, JUSTIN               |
| 08:41          | REBOUND (DEF) by WARREN, BRIAN     |       |        | MISSED 3PTR by GRIMES, QUENTIN                |
| 08:38          | SUB OUT: ELAME, NICOLAS            |       |        |                                               |
| 08:38          | SUB IN: AZORE, DAVID               |       |        |                                               |
| 08:25          | OOD III. MEGILE, BAVID             |       |        | FOUL (PERSONAL) by SASSER, MARCUS             |
| 08:25          | GOOD! FT by WARREN, BRIAN          | 55-46 | H 9    | 1 002 (1 21 001 0 12) 0 1 1002 1 1 10 11 1000 |
| 08:25          | MISSED FT by WARREN, BRIAN         |       |        |                                               |
| 08:24          |                                    |       |        | REBOUND (DEF) by GORHAM, JUSTIN               |
| 08:12          |                                    | 58-46 | H 12   | GOOD! 3PTR by MILLS, CALEB                    |
| 08:12          |                                    |       |        | ASSIST by SASSER, MARCUS                      |
| 07:48          |                                    |       |        | FOUL (PERSONAL) by SASSER, MARCUS             |
| 07:48          |                                    |       |        |                                               |
| 07:48          |                                    |       |        | SUB OUT: SASSER, MARCUS                       |
| 07:48          |                                    |       |        | SUB IN: JARREAU, DEJON                        |
| 07:48          | GOOD! FT by WARREN, BRIAN          | 58-47 | H 11   |                                               |
| 07:48          | MISSED FT by WARREN, BRIAN         |       |        |                                               |
| 07:47          |                                    |       |        | REBOUND (DEF) by GORHAM, JUSTIN               |
| 07:47          | SUB OUT: WARREN, BRIAN             |       |        |                                               |
| 07:47          | SUB OUT: NOUHI, AYOUB              |       |        |                                               |
| 07:47          | SUB IN: PHILLIPS, JORDAN           |       |        |                                               |
| 07:47          | SUB IN: ELAME, NICOLAS             |       |        |                                               |
| 07:23          |                                    |       |        | TIMEOUT 30SEC                                 |
| 07:17          |                                    | 60-47 | H 13   | GOOD! JUMPER by WHITE JR, FABIAN [PNT]        |
| 07:17          |                                    |       |        | ASSIST by JARREAU, DEJON                      |
| 07:04          | GOOD! 3PTR by NARCIS, JABARI       | 60-50 | H 10   |                                               |
| 07:04          | ASSIST by AZORE, DAVID             |       |        |                                               |
| 06:47          |                                    |       |        | MISSED 3PTR by GRIMES, QUENTIN                |
| 06:41          | REBOUND (DEF) by ELAME, NICOLAS    |       |        |                                               |
| 06:40          | MISSED LAYUP by GRIFFIN, SAM       |       |        | DI GOVE LADDENIE DE LON                       |
| 06:40          | DEDOUND (OFF) L. TEAM              |       |        | BLOCK by JARREAU, DEJON                       |
| 06:40          | REBOUND (OFF) by TEAM              |       |        | OUR OUT, IARREAU, REION                       |
| 06:40          |                                    |       |        | SUB OUT: JARREAU, DEJON                       |
| 06:40          | OUR OUT. ELAME MICOLAG             |       |        | SUB IN: HINTON, NATE                          |
| 06:40          | SUB OUT: ELAME, NICOLAS            |       |        |                                               |
| 06:40          | SUB IN: WARREN, BRIAN              |       |        |                                               |
| 06:38<br>06:34 | MISSED 3PTR by NARCIS, JABARI      |       |        | REBOUND (DEF) by GORHAM, JUSTIN               |
| 06:34          |                                    |       |        | TURNOVER (LOSTBALL) by MILLS, CALEB           |
| 06:20          | MISSED JUMPER by AZORE, DAVID      |       |        | TORNOVER (LOSTBALL) by MILLS, CALEB           |
| 06:08          | REBOUND (OFF) by NARCIS, JABARI    |       |        |                                               |
| 06:05          | MISSED JUMPER by WARREN, BRIAN     |       |        |                                               |
| 06:05          | REBOUND (OFF) by PHILLIPS, JORDAN  |       |        |                                               |
| 06:05          | TABBOTAS (OTT) SYTTMEET O, COLLEGE |       |        | FOUL (PERSONAL) by GORHAM, JUSTIN             |
| 06:05          |                                    |       |        | SUB OUT: GORHAM, JUSTIN                       |
| 06:05          |                                    |       |        | SUB IN: GRESHAM, BRISON                       |
| 06:05          | GOOD! FT by PHILLIPS, JORDAN       | 60-51 | H 9    | ·                                             |
| 06:05          | GOOD! FT by PHILLIPS, JORDAN       | 60-52 | H 8    |                                               |
| 06:05          | SUB OUT: GRIFFIN, SAM              |       |        |                                               |
| 06:05          | SUB IN: ELAME, NICOLAS             |       |        |                                               |
| 05:44          | FOUL (PERSONAL) by AZORE, DAVID    |       |        |                                               |
| 05:44          |                                    | 61-52 | H 9    | GOOD! FT by HINTON, NATE                      |
| 05:44          |                                    |       |        | SUB OUT: MILLS, CALEB                         |
| 05:44          |                                    |       |        | SUB IN: SASSER, MARCUS                        |
| 05:44          | SUB OUT: ELAME, NICOLAS            |       |        |                                               |
| 05:44          | SUB IN: GRIFFIN, SAM               |       |        |                                               |
| 05:44          |                                    | 62-52 | H 10   | GOOD! FT by HINTON, NATE                      |
| 05:33          | MISSED JUMPER by AZORE, DAVID      |       |        |                                               |
| 05:28          |                                    |       |        | REBOUND (DEF) by HINTON, NATE                 |
| 05:05          |                                    |       |        | MISSED JUMPER by HINTON, NATE                 |
| 05:02          |                                    |       |        | REBOUND (OFF) by TEAM                         |
| 04:59          |                                    |       |        | MISSED JUMPER by GRIMES, QUENTIN              |
| 04:56          | REBOUND (DEF) by PHILLIPS, JORDAN  |       |        |                                               |
| 04:44          |                                    |       |        | FOUL (PERSONAL) by GRIMES, QUENTIN            |
| 04:44          | GOOD! FT by AZORE, DAVID           | 62-53 | H 9    |                                               |
| 04:44          |                                    |       |        | SUB OUT: GRIMES, QUENTIN                      |
| 04:44          |                                    |       |        | SUB IN: MILLS, CALEB                          |
| 04:44          | GOOD! FT by AZORE, DAVID           | 62-54 | H 8    |                                               |
| 04:44          | SUB OUT: GRIFFIN, SAM              |       |        |                                               |
| 04:44          | SUB IN: ELAME, NICOLAS             |       |        |                                               |
| 04:28          |                                    | 65-54 | H 11   | GOOD! 3PTR by MILLS, CALEB                    |
| 04:08          | MISSED LAYUP by PHILLIPS, JORDAN   |       |        |                                               |
| 04.00          |                                    |       |        | BLOCK by GRESHAM, BRISON                      |
| 04:08          |                                    |       |        |                                               |