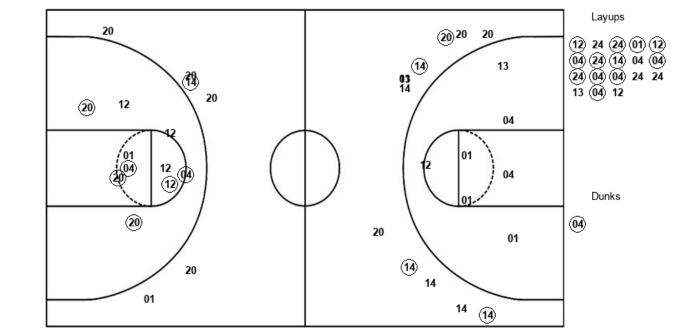

## Official Play-By-Play Northeastern vs UNCW First Quarter March 14, 2019 at Bob Carpenter Center - Newark, DE

## Period 1

Starters:
Northeastern: 12 DUBLIN,AYANNA; 13 MAY,KATIE; 14 TODD,SHANNON; 20 GENCO,JESS; 24 GIACONE,GABBY; UNCW: 4 PARKER,SHRITA; 5 SMITH,GIGI; 10 VASON,AHYIONA; 13 SUGGS,LACEY; 24 BELL,CHINYERE;

| Time           | VISITORS: Northeastern                                         | Score | Margin | HOME: UNCW                                                    |
|----------------|----------------------------------------------------------------|-------|--------|---------------------------------------------------------------|
|                | MISSED 3PTR by TODD, SHANNON                                   |       |        |                                                               |
| 09:50          |                                                                |       |        | REBOUND (DEF) by BELL, CHINYERE                               |
| 09:39<br>09:27 | FOUL (PERSONAL) by GIACONE, GABBY                              | 3-0   | H 3    | COODI 2DTD by CLICCS I ACEV                                   |
| 09:27          |                                                                | 3-0   | пэ     | GOOD! 3PTR by SUGGS, LACEY  ASSIST by PARKER, SHRITA          |
|                | GOOD! LAYUP by DUBLIN, AYANNA                                  | 3-2   | H 1    | 7,66,67,57,7,44,21,4,61,44,7,7                                |
|                | ASSIST by TODD, SHANNON                                        |       |        |                                                               |
| 08:47          | FOUL (PERSONAL) by TODD, SHANNON                               |       |        |                                                               |
| 08:40          |                                                                |       |        | TURNOVER (TRAVEL) by SUGGS, LACEY                             |
|                | MISSED JUMPER by MAY, KATIE                                    |       |        |                                                               |
| 08:25          |                                                                |       |        | REBOUND (DEF) by PARKER, SHRITA                               |
| 08:02          |                                                                | 6-2   | H 4    | GOOD! 3PTR by VASON, AHYIONA                                  |
| 08:02          | MICOSED OPED IN MANY MATIE                                     |       |        | ASSIST by SUGGS, LACEY                                        |
| 07:35<br>07:23 | MISSED 3PTR by MAY, KATIE                                      |       |        | REBOUND (DEF) by VASON, AHYIONA                               |
| 07:23          |                                                                |       |        | TURNOVER (LOSTBALL) by VASON, AHYIONA                         |
|                | STEAL by GENCO, JESS                                           |       |        | TORNOVER (EGOTBALE) By VAGOR, AITHORA                         |
|                | MISSED 3PTR by GENCO, JESS                                     |       |        |                                                               |
|                | REBOUND (OFF) by TODD, SHANNON                                 |       |        |                                                               |
| 07:04          | MISSED 3PTR by GENCO, JESS                                     |       |        |                                                               |
| 07:01          |                                                                |       |        | REBOUND (DEF) by VASON, AHYIONA                               |
| 06:47          |                                                                |       |        | TURNOVER (TRAVEL) by SMITH, GIGI                              |
| 06:47          |                                                                |       |        | SUB OUT: BELL, CHINYERE                                       |
| 06:47          |                                                                |       |        | SUB IN: POWELL, PAIGE                                         |
|                | SUB OUT: MAY, KATIE                                            |       |        |                                                               |
|                | SUB IN: CURRENCE, KENDALL                                      |       |        |                                                               |
|                | MISSED LAYUP by GIACONE, GABBY                                 |       |        | DEPOLIND (DEE) by DOWELL DALCE                                |
| 06:20<br>06:08 |                                                                |       |        | REBOUND (DEF) by POWELL, PAIGE MISSED JUMPER by POWELL, PAIGE |
|                | REBOUND (DEF) by TODD, SHANNON                                 |       |        | WIGGED JUWIFER BY FOWELE, FAIGE                               |
|                | GOOD! LAYUP by GIACONE, GABBY                                  | 6-4   | H 2    |                                                               |
|                | ASSIST by DUBLIN, AYANNA                                       |       |        |                                                               |
| 05:31          |                                                                |       |        | TURNOVER (LOSTBALL) by SMITH, GIGI                            |
| 05:31          | SUB OUT: GIACONE, GABBY                                        |       |        |                                                               |
| 05:31          | SUB IN: HILL, ALEXIS                                           |       |        |                                                               |
| 05:21          |                                                                |       |        | FOUL (PERSONAL) by SMITH, GIGI                                |
|                | GOOD! 3PTR by TODD, SHANNON                                    | 6-7   | V 1    |                                                               |
|                | ASSIST by DUBLIN, AYANNA                                       | 0.7   | 11.4   | OCODILANCE PONEL PAGE                                         |
| 04:56          |                                                                | 8-7   | H 1    | GOOD! LAYUP by POWELL, PAIGE                                  |
| 04:56<br>04:41 | GOOD! 3PTR by TODD, SHANNON                                    | 8-10  | V 2    | ASSIST by PARKER, SHRITA                                      |
|                | ASSIST by DUBLIN, AYANNA                                       | 0-10  | V Z    |                                                               |
| 04:25          | rissis i by besting rinning t                                  |       |        | TURNOVER (BADPASS) by PARKER, SHRITA                          |
| 04:25          |                                                                |       |        | , , , , .                                                     |
| 04:25          |                                                                |       |        | SUB OUT: VASON, AHYIONA                                       |
| 04:25          |                                                                |       |        | SUB IN: CRISP, MORIAH                                         |
| 04:25          |                                                                |       |        | SUB OUT: SUGGS, LACEY                                         |
| 04:25          |                                                                |       |        | SUB IN: JEUNE, ASHLI                                          |
| 04:13          | ACCOUNT L. TORR COMMISSION                                     |       | 140    | FOUL (PERSONAL) by JEUNE, ASHLI                               |
|                | GOOD! FT by TODD, SHANNON                                      | 8-11  | V 3    |                                                               |
| 04:13<br>03:43 | GOOD! FT by TODD, SHANNON                                      | 8-12  | V 4    | TUDNOVED (QUOTOLOGIA) I                                       |
|                | GOOD! LAYUP by CURRENCE, KENDALL                               | 8-14  | V 6    | TURNOVER (SHOTCLOCK) by                                       |
| 03:20          | SSSS. E. (101 by CONNECTION, INCIDENCE                         | 10-14 | V 4    | GOOD! JUMPER by SMITH, GIGI [PNT]                             |
|                | TURNOVER (BADPASS) by TODD, SHANNON                            | 10 14 |        | COOL COME ELVEY CHARTH, CHOI [1 141]                          |
| 02:41          |                                                                |       |        | SUB OUT: JEUNE, ASHLI                                         |
| 02:41          |                                                                |       |        | SUB IN: SUGGS, LACEY                                          |
| 02:41          |                                                                |       |        | SUB OUT: POWELL, PAIGE                                        |
| 02:41          |                                                                |       |        | SUB IN: BELL, CHINYERE                                        |
| 02:41          |                                                                |       |        | SUB OUT: CRISP, MORIAH                                        |
| 02:41          |                                                                |       |        | SUB IN: VASON, AHYIONA                                        |
|                | SUB OUT: TODD, SHANNON                                         |       |        |                                                               |
|                | SUB IN: MAY, KATIE                                             |       |        | MICOED WINDER L. DARVEE CHEE                                  |
| 02:30          | DEDOLIND (DEE) by CENCO 1500                                   |       |        | MISSED JUMPER by PARKER, SHRITA                               |
|                | REBOUND (DEF) by GENCO, JESS TURNOVER (BADPASS) by GENCO, JESS |       |        |                                                               |
| 02:16          | TOTALOVEIT (DADE AGG) BY GENOU, JEGG                           |       |        | STEAL by BELL, CHINYERE                                       |
| 02:10          |                                                                |       |        | MISSED LAYUP by PARKER, SHRITA                                |
|                | REBOUND (DEF) by DUBLIN, AYANNA                                |       |        |                                                               |
|                | . ,                                                            |       | V 6    |                                                               |

| Time  | VISITORS: Northeastern             | Score | Margin | HOME: UNCW                      |
|-------|------------------------------------|-------|--------|---------------------------------|
| 01:51 | ASSIST by HILL, ALEXIS             |       |        |                                 |
| 01:33 |                                    |       |        | MISSED JUMPER by SUGGS, LACEY   |
| 01:33 | BLOCK by HILL, ALEXIS              |       |        |                                 |
| 01:27 |                                    |       |        | REBOUND (OFF) by PARKER, SHRITA |
| 01:26 |                                    |       |        | MISSED 3PTR by SMITH, GIGI      |
| 01:22 | REBOUND (DEF) by MAY, KATIE        |       |        |                                 |
| 01:17 | MISSED JUMPER by CURRENCE, KENDALL |       |        |                                 |
| 01:13 | REBOUND (OFF) by HILL, ALEXIS      |       |        |                                 |
| 01:13 | MISSED JUMPER by HILL, ALEXIS      |       |        |                                 |
| 01:13 |                                    |       |        | BLOCK by BELL, CHINYERE         |
| 01:04 | REBOUND (OFF) by HILL, ALEXIS      |       |        |                                 |
| 01:04 | GOOD! LAYUP by HILL, ALEXIS [PNT]  | 10-18 | V 8    |                                 |
| 01:04 |                                    |       |        | TIMEOUT 30SEC                   |
| 01:04 | SUB OUT: DUBLIN, AYANNA            |       |        |                                 |
| 01:04 | SUB IN: GIACONE, GABBY             |       |        |                                 |
| 00:43 |                                    |       |        | MISSED 3PTR by VASON, AHYIONA   |
| 00:41 | REBOUND (DEF) by GIACONE, GABBY    |       |        |                                 |
| 00:36 | MISSED JUMPER by CURRENCE, KENDALL |       |        |                                 |
| 00:33 | REBOUND (OFF) by CURRENCE, KENDALL |       |        |                                 |
| 00:29 | GOOD! LAYUP by GIACONE, GABBY      | 10-20 | V 10   |                                 |
| 00:02 |                                    |       |        | MISSED LAYUP by POWELL, PAIGE   |
| 00:02 |                                    |       |        | REBOUND (OFF) by CRISP, MORIAH  |