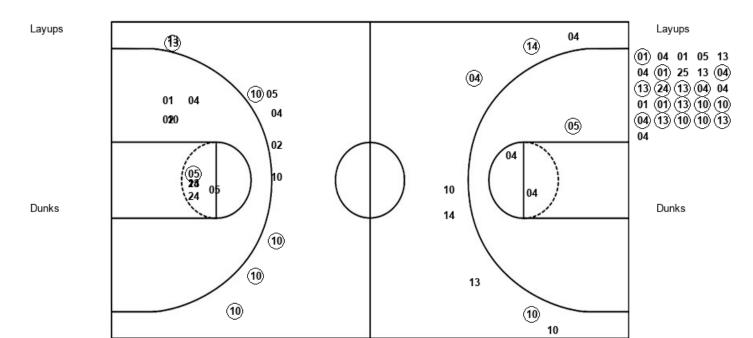

## Official Play-By-Play Northeastern vs UNCW Second Quarter March 14, 2019 at Bob Carpenter Center - Newark, DE

## Period 2

Starters:
Northeastern: 12 DUBLIN,AYANNA; 13 MAY,KATIE; 14 TODD,SHANNON; 20 GENCO,JESS; 24 GIACONE,GABBY; UNCW: 4 PARKER,SHRITA; 5 SMITH,GIGI; 10 VASON,AHYIONA; 13 SUGGS,LACEY; 24 BELL,CHINYERE;