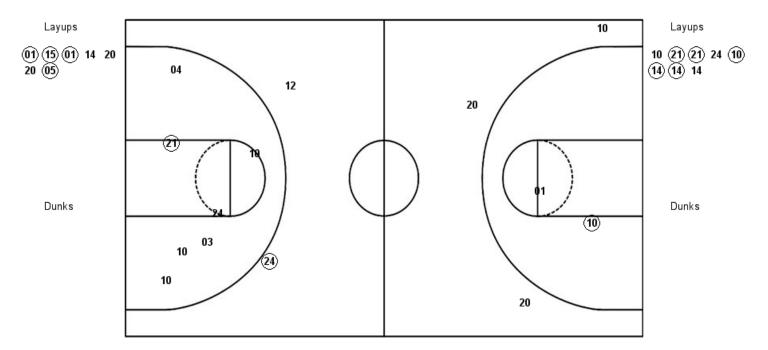

# Official Play-By-Play Northwestern vs Michigan Third Quarter January 09, 2019 at Crisler Center - Ann Arbor, MI

#### Period 3 Starters:

Starters:
Northwestern: 10 PULLIAM,LINDSEY; 12 BURTON,VERONICA; 14 KUNAIYI-AKPANAH,PALLAS; 24 HAMILTON,JORDAN; 44 SCHEID,ABI; Michigan: 1 DILK,AMY; 10 MUNGER,NICOLE; 15 BROWN,HAILEY; 20 CHURCH,DEJA; 30 THOME,HALLIE;