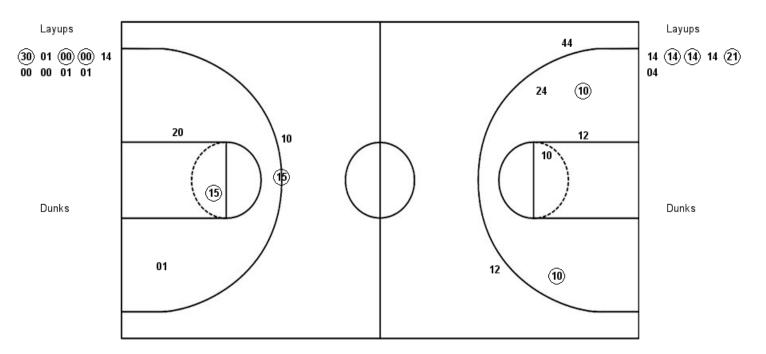

# Official Play-By-Play Northwestern vs Michigan First Quarter January 09, 2019 at Crisler Center - Ann Arbor, MI

#### Period 1 Starters:

Starters:
Northwestern: 10 PULLIAM,LINDSEY; 12 BURTON,VERONICA; 14 KUNAIYI-AKPANAH,PALLAS; 24 HAMILTON,JORDAN; 44 SCHEID,ABI; Michigan: 1 DILK,AMY; 10 MUNGER,NICOLE; 15 BROWN,HAILEY; 20 CHURCH,DEJA; 30 THOME,HALLIE;

| Time                                      | VISITORS: Northwestern                                   | Score | Margin | HOME: Michigan                                                    |
|-------------------------------------------|----------------------------------------------------------|-------|--------|-------------------------------------------------------------------|
| 09:37                                     | MISSED LAYUP by KUNAIYI-AKPANAH,PALLAS                   |       |        |                                                                   |
| 09:37                                     |                                                          |       |        | BLOCK by THOME, HALLIE                                            |
| 09:28                                     | REBOUND (OFF) by KUNAIYI-AKPANAH,PALLAS                  |       |        |                                                                   |
| 09:27<br>09:17                            | GOOD! LAYUP by KUNAIYI-AKPANAH,PALLAS                    | 0-2   | V 2    | THENOVED (DADDACC) by DILLY ANNY                                  |
| 09:17                                     | STEAL by SCHEID, ABI                                     |       |        | TURNOVER (BADPASS) by DILK,AMY                                    |
| 09:04                                     | GOOD! LAYUP by KUNAIYI-AKPANAH, PALLAS                   | 0-4   | V 4    |                                                                   |
| 08:48                                     |                                                          | 2-4   | V 2    | GOOD! LAYUP by THOME, HALLIE                                      |
| 08:48                                     |                                                          |       |        | ASSIST by CHURCH, DEJA                                            |
| 08:21                                     | TURNOVER (BADPASS) by PULLIAM, LINDSEY                   |       |        |                                                                   |
| 08:17                                     | FOUL (PERSONAL) by PULLIAM, LINDSEY                      |       |        |                                                                   |
| 08:17                                     |                                                          | 3-4   | V 1    | GOOD! FT by CHURCH,DEJA                                           |
| 08:17                                     |                                                          | 4-4   | Т      | GOOD! FT by CHURCH, DEJA                                          |
| 08:07<br>08:07                            | MISSED FT by PULLIAM,LINDSEY                             |       |        | FOUL (PERSONAL) by MUNGER, NICOLE                                 |
| 08:07                                     | REBOUND (OFF) by TEAM                                    |       |        |                                                                   |
| 08:07                                     | GOOD! FT by PULLIAM,LINDSEY                              | 4-5   | V 1    |                                                                   |
| 07:59                                     | FOUL (PERSONAL) by KUNAIYI-AKPANAH,PALLAS                |       |        |                                                                   |
| 07:59                                     |                                                          |       |        | MISSED FT by CHURCH,DEJA                                          |
| 07:59                                     |                                                          |       |        | REBOUND (OFF) by TEAM                                             |
| 07:59                                     |                                                          | 5-5   | T      | GOOD! FT by CHURCH,DEJA                                           |
| 07:48                                     | MISSED LAYUP by KUNAIYI-AKPANAH,PALLAS                   |       |        | DEPOLIND (DEE) by MUNICED NICOLE                                  |
| 07:45<br>07:37                            |                                                          | 7-5   | H 2    | REBOUND (DEF) by MUNGER,NICOLE GOOD! JUMPER by BROWN,HAILEY [PNT] |
| 07:37                                     |                                                          | 1-5   | 112    | FOUL (PERSONAL) by BROWN, HAILEY                                  |
| 07:11                                     |                                                          |       |        | FOUL (PERSONAL) by DILK,AMY                                       |
| 07:02                                     | GOOD! JUMPER by PULLIAM,LINDSEY                          | 7-7   | Т      |                                                                   |
| 07:02                                     | ASSIST by HAMILTON, JORDAN                               |       |        |                                                                   |
| 06:29                                     |                                                          |       |        | MISSED LAYUP by DILK,AMY                                          |
| 06:24                                     | REBOUND (DEF) by PULLIAM, LINDSEY                        |       |        |                                                                   |
| 06:01                                     | MISSED JUMPER by BURTON, VERONICA                        |       |        |                                                                   |
| 05:59                                     |                                                          | 40.7  | 11.0   | REBOUND (DEF) by THOME,HALLIE                                     |
| 05:48<br>05:48                            |                                                          | 10-7  | H 3    | GOOD! 3PTR by BROWN,HAILEY  ASSIST by DILK,AMY                    |
| 05:46                                     | TURNOVER (BADPASS) by PULLIAM, LINDSEY                   |       |        | ASSIST BY DIEK, AWIT                                              |
| 05:25                                     | remark (Brist Nee) by 1 deem mi, em bee 1                |       |        | SUB OUT: THOME,HALLIE                                             |
| 05:25                                     |                                                          |       |        | SUB IN: HILLMON,NAZ                                               |
| 05:07                                     |                                                          |       |        | MISSED JUMPER by CHURCH, DEJA                                     |
| 05:03                                     | REBOUND (DEF) by KUNAIYI-AKPANAH,PALLAS                  |       |        |                                                                   |
| 05:00                                     | GOOD! JUMPER by PULLIAM, LINDSEY                         | 10-9  | H 1    |                                                                   |
| 04:49                                     |                                                          |       |        | TURNOVER (BADPASS) by CHURCH, DEJA                                |
| 04:49<br>04:49                            | SUB OUT: KUNAIYI-AKPANAH,PALLAS                          |       |        |                                                                   |
| 04:49                                     | SUB IN: WOLF, ABBIE                                      |       |        |                                                                   |
| 04:41                                     | MISSED JUMPER by PULLIAM, LINDSEY                        |       |        |                                                                   |
| 04:36                                     | REBOUND (OFF) by WOLF, ABBIE                             |       |        |                                                                   |
| 04:35                                     | GOOD! LAYUP by WOLF,ABBIE                                | 10-11 | V 1    |                                                                   |
| 04:22                                     |                                                          |       |        | MISSED 3PTR by MUNGER,NICOLE                                      |
| 04:18                                     | REBOUND (DEF) by PULLIAM, LINDSEY                        |       |        |                                                                   |
| 04:08                                     | MISSED 3PTR by SCHEID,ABI                                |       |        |                                                                   |
| 04:05                                     |                                                          | 40.44 | 11.4   | REBOUND (DEF) by MUNGER, NICOLE                                   |
| 04:00<br>04:00                            |                                                          | 12-11 | H 1    | GOOD! LAYUP by HILLMON,NAZ [FB]  ASSIST by CHURCH,DEJA            |
| 03:49                                     | MISSED 3PTR by BURTON, VERONICA                          |       |        | ASSIST by CHORCH, DEJA                                            |
| 03:45                                     | MICCED OF ITE BY BOTTON, VERTONION                       |       |        | REBOUND (DEF) by MUNGER, NICOLE                                   |
| 03:40                                     |                                                          | 14-11 | H 3    | GOOD! LAYUP by HILLMON,NAZ [FB]                                   |
| 03:40                                     |                                                          |       |        | ASSIST by DILK,AMY                                                |
| 03:38                                     | TIMEOUT 30SEC                                            |       |        |                                                                   |
| 03:38                                     |                                                          |       |        | SUB OUT: MUNGER,NICOLE                                            |
| 03:38                                     |                                                          |       |        | SUB IN: ROBBINS,KAYLA                                             |
| 03:38                                     |                                                          |       |        | SUB OUT: BROWN, HAILEY                                            |
| 03:38<br>03:22                            |                                                          |       |        | SUB IN: JOHNSON,AKIENREH SUB OUT: ROBBINS,KAYLA                   |
| 03:22                                     |                                                          |       |        | SUB IN: THOME,HALLIE                                              |
| 03:19                                     | MISSED JUMPER by HAMILTON, JORDAN                        |       |        | OOD III. IIIOME,IIAEEE                                            |
| 03:18                                     | REBOUND (OFF) by TEAM                                    |       |        |                                                                   |
| 02:56                                     | TURNOVER (LOSTBALL) by SCHEID, ABI                       |       |        |                                                                   |
| 02:56                                     |                                                          |       |        | STEAL by DILK,AMY                                                 |
|                                           |                                                          |       |        | AMOOFE LAVUEL LOUDION AMERICAL                                    |
| 02:41                                     |                                                          |       |        | MISSED LAYUP by JOHNSON,AKIENREH                                  |
| 02:41<br>02:37                            |                                                          |       |        | REBOUND (OFF) by HILLMON,NAZ                                      |
| 02:41<br>02:37<br>02:37                   | DEPOLIND (DEE) by WOLE APPLE                             |       |        |                                                                   |
| 02:41<br>02:37<br>02:37<br>02:36          | REBOUND (DEF) by WOLF,ABBIE                              |       |        | REBOUND (OFF) by HILLMON,NAZ<br>MISSED LAYUP by HILLMON,NAZ       |
| 02:41<br>02:37<br>02:37<br>02:36<br>02:29 |                                                          | 14.12 | H 2    | REBOUND (OFF) by HILLMON,NAZ                                      |
| 02:41<br>02:37<br>02:37<br>02:36          | REBOUND (DEF) by WOLF,ABBIE  GOOD! FT by PULLIAM,LINDSEY | 14-12 | H 2    | REBOUND (OFF) by HILLMON,NAZ<br>MISSED LAYUP by HILLMON,NAZ       |

| Time  | VISITORS: Northwestern                     | Score | Margin | HOME: Michigan                    |
|-------|--------------------------------------------|-------|--------|-----------------------------------|
| 02:29 |                                            |       |        | SUB OUT: JOHNSON,AKIENREH         |
| 02:29 |                                            |       |        | SUB IN: MUNGER, NICOLE            |
| 02:29 | SUB OUT: BURTON, VERONICA                  |       |        |                                   |
| 02:29 | SUB IN: WOOD, SYDNEY                       |       |        |                                   |
| 02:27 | MISSED FT by PULLIAM, LINDSEY              |       |        |                                   |
| 02:26 |                                            |       |        | REBOUND (DEF) by THOME, HALLIE    |
| 02:07 |                                            |       |        | MISSED LAYUP by HILLMON,NAZ       |
| 02:07 | BLOCK by WOLF, ABBIE                       |       |        |                                   |
| 02:02 |                                            |       |        | REBOUND (OFF) by HILLMON,NAZ      |
| 02:00 |                                            |       |        | MISSED LAYUP by DILK,AMY          |
| 02:00 |                                            |       |        | REBOUND (OFF) by HILLMON,NAZ      |
| 02:00 | FOUL (PERSONAL) by WOLF, ABBIE             |       |        |                                   |
| 02:00 |                                            |       |        | MISSED FT by HILLMON,NAZ          |
| 02:00 |                                            |       |        | REBOUND (OFF) by TEAM             |
| 02:00 | SUB OUT: WOLF,ABBIE                        |       |        |                                   |
| 02:00 | SUB IN: KUNAIYI-AKPANAH,PALLAS             |       |        |                                   |
| 01:58 |                                            |       |        | MISSED FT by HILLMON,NAZ          |
| 01:57 | REBOUND (DEF) by KUNAIYI-AKPANAH, PALLAS   |       |        |                                   |
| 01:50 | TURNOVER (BADPASS) by HAMILTON, JORDAN     |       |        |                                   |
| 01:50 |                                            |       |        | STEAL by DILK,AMY                 |
| 01:46 |                                            |       |        | TURNOVER (BADPASS) by DILK,AMY    |
| 01:46 | STEAL by SCHEID, ABI                       |       |        |                                   |
| 01:21 |                                            |       |        | FOUL (PERSONAL) by MUNGER, NICOLE |
| 01:21 | MISSED FT by WOOD, SYDNEY                  |       |        |                                   |
| 01:21 | REBOUND (OFF) by TEAM                      |       |        |                                   |
| 01:20 | MISSED FT by WOOD, SYDNEY                  |       |        |                                   |
| 01:19 |                                            |       |        | REBOUND (DEF) by THOME, HALLIE    |
| 01:11 |                                            |       |        | TURNOVER (3SEC) by HILLMON, NAZ   |
| 00:58 |                                            |       |        | FOUL (PERSONAL) by ROBBINS,KAYLA  |
| 00:58 | GOOD! FT by PULLIAM,LINDSEY                | 14-13 | H 1    |                                   |
| 00:58 |                                            |       |        | SUB OUT: MUNGER,NICOLE            |
| 00:58 |                                            |       |        | SUB IN: CHURCH,DEJA               |
| 00:58 |                                            |       |        | SUB OUT: ROBBINS,KAYLA            |
| 00:58 |                                            |       |        | SUB IN: JOHNSON, AKIENREH         |
| 00:58 | SUB OUT: SCHEID,ABI                        |       |        |                                   |
| 00:58 | SUB IN: HOPKINS,BRYANA                     |       |        |                                   |
| 00:58 | GOOD! FT by PULLIAM,LINDSEY                | 14-14 | T      |                                   |
| 00:35 |                                            |       |        | MISSED JUMPER by DILK,AMY         |
| 00:32 |                                            |       |        | REBOUND (OFF) by THOME, HALLIE    |
| 00:32 | FOUL (PERSONAL) by KUNAIYI-AKPANAH, PALLAS |       |        |                                   |
| 00:32 | SUB OUT: KUNAIYI-AKPANAH,PALLAS            |       |        |                                   |
| 00:32 | SUB IN: WOLF,ABBIE                         |       |        |                                   |
| 00:27 |                                            |       |        | MISSED LAYUP by DILK,AMY          |
| 00:26 |                                            |       |        | REBOUND (OFF) by THOME, HALLIE    |
| 00:26 | FOUL (PERSONAL) by WOLF, ABBIE             |       |        |                                   |
| 00:26 |                                            | 15-14 | H 1    | GOOD! FT by THOME, HALLIE         |
| 00:26 |                                            | 16-14 | H 2    | GOOD! FT by THOME, HALLIE         |
| 00:26 |                                            |       |        | SUB OUT: THOME,HALLIE             |
| 00:26 |                                            |       |        | SUB IN: BROWN, HAILEY             |
| 00:26 | SUB OUT: WOOD, SYDNEY                      |       |        |                                   |
| 00:26 | SUB IN: BURTON, VERONICA                   |       |        |                                   |
| 00:01 | MISSED LAYUP by HOPKINS,BRYANA             |       |        |                                   |
| 00:00 |                                            |       |        | REBOUND (DEF) by HILLMON, NAZ     |