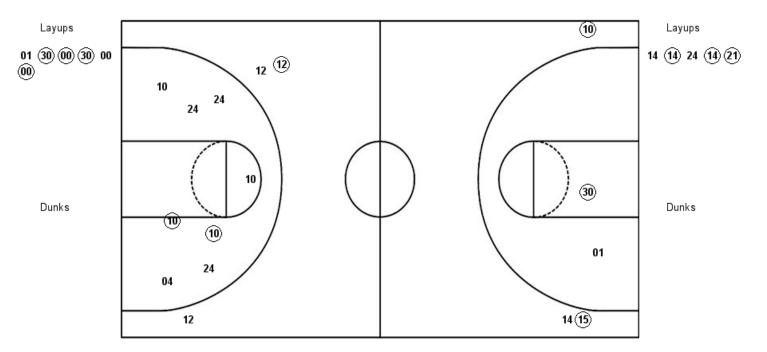

# Official Play-By-Play Northwestern vs Michigan Third Quarter January 09, 2019 at Crisler Center - Ann Arbor, MI

#### Period 3 Starters:

Starters:
Northwestern: 10 PULLIAM,LINDSEY; 12 BURTON,VERONICA; 14 KUNAIYI-AKPANAH,PALLAS; 24 HAMILTON,JORDAN; 44 SCHEID,ABI; Michigan: 1 DILK,AMY; 10 MUNGER,NICOLE; 15 BROWN,HAILEY; 20 CHURCH,DEJA; 30 THOME,HALLIE;