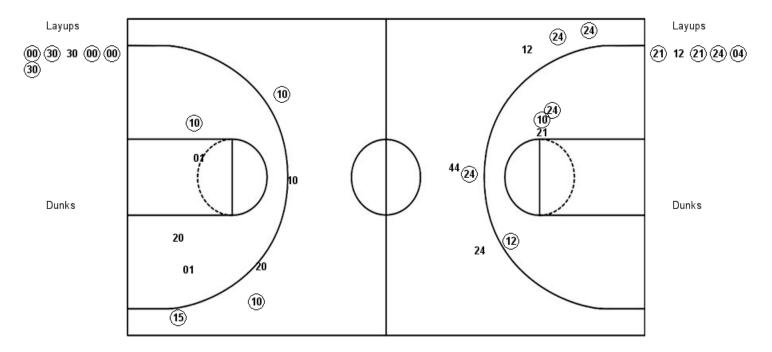

# Official Play-By-Play Northwestern vs Michigan Second Quarter January 09, 2019 at Crisler Center - Ann Arbor, MI

# Period 2

Starters:
Northwestern: 10 PULLIAM,LINDSEY; 12 BURTON,VERONICA; 14 KUNAIYI-AKPANAH,PALLAS; 24 HAMILTON,JORDAN; 44 SCHEID,ABI; Michigan: 1 DILK,AMY; 10 MUNGER,NICOLE; 15 BROWN,HAILEY; 20 CHURCH,DEJA; 30 THOME,HALLIE;

| Time           | VISITORS: Northwestern                                    | Score | Margin | HOME: Michigan                          |
|----------------|-----------------------------------------------------------|-------|--------|-----------------------------------------|
| 09:43          |                                                           |       |        | MISSED JUMPER by DILK,AMY               |
| 09:42          |                                                           |       |        | REBOUND (OFF) by TEAM                   |
| 09:40          |                                                           | 19-14 | H 5    | GOOD! 3PTR by BROWN, HAILEY             |
| 09:40          |                                                           |       |        | ASSIST by DILK,AMY                      |
| 09:20          | GOOD! LAYUP by WOLF,ABBIE                                 | 19-16 | H 3    |                                         |
| 09:20          | ASSIST by HAMILTON, JORDAN                                |       |        |                                         |
| 09:12          |                                                           |       |        | TURNOVER (LOSTBALL) by HILLMON,NAZ      |
| 09:12          | STEAL by BURTON, VERONICA                                 |       |        |                                         |
| 09:03          | GOOD! JUMPER by PULLIAM,LINDSEY                           | 19-18 | H 1    |                                         |
| 09:03          | ASSIST by HAMILTON, JORDAN                                | 04.40 | 11.0   | COORLI AVUR III LIII MON NAZ            |
| 08:34<br>08:34 |                                                           | 21-18 | H 3    | GOOD! LAYUP by HILLMON,NAZ              |
| 08:18          | GOOD! JUMPER by HAMILTON, JORDAN                          | 21-20 | H 1    | ASSIST by BROWN,HAILEY                  |
| 07:55          | GOOD! JUMPER BY HAMILTON, JORDAN                          | 21-20 | пі     | SUB OUT: HILLMON,NAZ                    |
| 07:55          |                                                           |       |        | SUB IN: THOME,HALLIE                    |
| 07:55          |                                                           |       |        | SUB OUT: JOHNSON,AKIENREH               |
| 07:55          |                                                           |       |        | SUB IN: MUNGER, NICOLE                  |
| 07:41          |                                                           |       |        | MISSED JUMPER by DILK,AMY               |
| 07:38          | REBOUND (DEF) by HAMILTON, JORDAN                         |       |        | modes comment by Breit, min             |
| 07:28          | MISSED 3PTR by HAMILTON, JORDAN                           |       |        |                                         |
| 07:25          | , , , , , , , , , , , , , , , , , , , ,                   |       |        | REBOUND (DEF) by CHURCH, DEJA           |
| 07:19          |                                                           | 24-20 | H 4    | GOOD! 3PTR by MUNGER,NICOLE             |
| 07:19          |                                                           |       |        | ASSIST by CHURCH,DEJA                   |
| 07:00          | MISSED LAYUP by BURTON, VERONICA                          |       |        |                                         |
| 07:00          |                                                           |       |        | BLOCK by THOME, HALLIE                  |
| 06:56          |                                                           |       |        | REBOUND (DEF) by DILK,AMY               |
| 06:54          |                                                           | 27-20 | H 7    | GOOD! 3PTR by MUNGER,NICOLE             |
| 06:54          |                                                           |       |        | ASSIST by DILK,AMY                      |
| 06:49          | TIMEOUT 30SEC                                             |       |        |                                         |
| 06:49          |                                                           |       |        |                                         |
| 06:49          |                                                           |       |        | SUB OUT: DILK,AMY                       |
| 06:49          |                                                           |       |        | SUB IN: ROBBINS,KAYLA                   |
| 06:39          |                                                           |       |        | FOUL (PERSONAL) by BROWN, HAILEY        |
| 06:39          | GOOD! FT by SCHEID,ABI                                    | 27-21 | H 6    |                                         |
| 06:39          | GOOD! FT by SCHEID,ABI                                    | 27-22 | H 5    |                                         |
| 06:21          |                                                           |       |        | MISSED 3PTR by MUNGER,NICOLE            |
| 06:15          |                                                           |       |        | REBOUND (OFF) by ROBBINS,KAYLA          |
| 06:12          |                                                           |       |        | MISSED JUMPER by CHURCH,DEJA            |
| 06:09          | REBOUND (DEF) by BURTON, VERONICA                         |       |        |                                         |
| 06:04          | GOOD! 3PTR by HAMILTON, JORDAN                            | 27-25 | H 2    |                                         |
| 06:04          | ASSIST by BURTON, VERONICA                                |       |        | MICOED ORTO IN CHILDOU DE IA            |
| 05:35          | DEDOLIND (DEE) by MOLE APPLE                              |       |        | MISSED 3PTR by CHURCH,DEJA              |
| 05:31          | REBOUND (DEF) by WOLF, ABBIE                              |       |        |                                         |
| 05:13<br>05:11 | MISSED JUMPER by WOLF, ABBIE REBOUND (OFF) by WOLF, ABBIE |       |        |                                         |
| 05:09          | GOOD! LAYUP by WOLF, ABBIE                                | 27-27 | Т      |                                         |
| 03:09          | GOOD: LATOF BY WOLL, ABBIL                                | 29-27 | H 2    | GOOD! LAYUP by THOME,HALLIE             |
| 04:43          | MISSED 3PTR by SCHEID,ABI                                 | 20-21 | 11 2   | GOOD: EATOT BY THOME, HALLIE            |
| 04:20          | WINCOLD OF THE BY COTTLED, TELL                           |       |        | REBOUND (DEF) by CHURCH,DEJA            |
| 04:09          |                                                           |       |        | MISSED LAYUP by THOME, HALLIE           |
| 04:06          | REBOUND (DEF) by WOLF, ABBIE                              |       |        | modes enter by money, meets             |
| 03:57          | GOOD! 3PTR by BURTON, VERONICA                            | 29-30 | V 1    |                                         |
| 03:35          |                                                           |       |        | TURNOVER (BADPASS) by ROBBINS,KAYLA     |
| 03:35          | STEAL by HAMILTON, JORDAN                                 |       |        | ( )                                     |
| 03:31          | GOOD! LAYUP by HAMILTON, JORDAN [FB]                      | 29-32 | V 3    |                                         |
| 03:31          |                                                           |       |        | TIMEOUT 30SEC                           |
| 03:31          |                                                           |       |        | SUB OUT: ROBBINS,KAYLA                  |
| 03:31          |                                                           |       |        | SUB IN: HILLMON,NAZ                     |
| 03:31          |                                                           |       |        | SUB OUT: BROWN, HAILEY                  |
| 03:31          |                                                           |       |        | SUB IN: DILK,AMY                        |
| 03:31          |                                                           |       |        | SUB OUT: CHURCH,DEJA                    |
| 03:31          |                                                           |       |        | SUB IN: JOHNSON,AKIENREH                |
| 03:31          | SUB OUT: WOLF,ABBIE                                       |       |        |                                         |
| 03:31          | SUB IN: KUNAIYI-AKPANAH,PALLAS                            |       |        |                                         |
| 03:16          |                                                           |       |        | TURNOVER (BADPASS) by DILK,AMY          |
| 03:16          | STEAL by HAMILTON, JORDAN                                 |       |        |                                         |
| 03:03          | GOOD! 3PTR by HAMILTON, JORDAN                            | 29-35 | V 6    |                                         |
| 03:03          | ASSIST by KUNAIYI-AKPANAH,PALLAS                          |       |        |                                         |
| 02:43          |                                                           | 31-35 | V 4    | GOOD! JUMPER by MUNGER, NICOLE          |
| 02:24          |                                                           |       |        | FOUL (PERSONAL) by THOME, HALLIE        |
| 02:13          | FOUL (OFF) by SCHEID,ABI                                  |       |        |                                         |
| 02:13          | TURNOVER (OFFENSIVE) by SCHEID,ABI                        |       |        |                                         |
| 02:13          | SUB OUT: SCHEID, ABI                                      |       |        |                                         |
| 02:13          | SUB IN: HOPKINS,BRYANA                                    |       |        | 200011111111111111111111111111111111111 |
| 01:59          |                                                           | 33-35 | V 2    | GOOD! LAYUP by HILLMON, NAZ             |
| 01:59          |                                                           |       |        | ASSIST by JOHNSON, AKIENREH             |

| Time  | VISITORS: Northwestern                     | Score | Margin | HOME: Michigan               |
|-------|--------------------------------------------|-------|--------|------------------------------|
| 01:39 | MISSED 3PTR by BURTON, VERONICA            |       |        |                              |
| 01:36 | REBOUND (OFF) by HOPKINS, BRYANA           |       |        |                              |
| 01:33 | GOOD! 3PTR by HAMILTON, JORDAN             | 33-38 | V 5    |                              |
| 01:33 | ASSIST by HOPKINS, BRYANA                  |       |        |                              |
| 01:21 |                                            | 35-38 | V 3    | GOOD! LAYUP by HILLMON,NAZ   |
| 01:21 |                                            |       |        | ASSIST by JOHNSON, AKIENREH  |
| 01:21 | FOUL (PERSONAL) by KUNAIYI-AKPANAH, PALLAS |       |        |                              |
| 01:21 | SUB OUT: KUNAIYI-AKPANAH,PALLAS            |       |        |                              |
| 01:21 | SUB IN: WOLF,ABBIE                         |       |        |                              |
| 01:21 |                                            | 36-38 | V 2    | GOOD! FT by HILLMON,NAZ      |
| 00:56 | GOOD! LAYUP by HOPKINS,BRYANA [PNT]        | 36-40 | V 4    |                              |
| 00:31 |                                            | 38-40 | V 2    | GOOD! LAYUP by THOME, HALLIE |
| 00:31 |                                            |       |        | ASSIST by HILLMON,NAZ        |
| 00:00 | TURNOVER (3SEC) by WOLF, ABBIE             |       |        |                              |
| 00:00 |                                            |       |        | SUB OUT: MUNGER,NICOLE       |
| 00:00 |                                            |       |        | SUB IN: CHURCH,DEJA          |