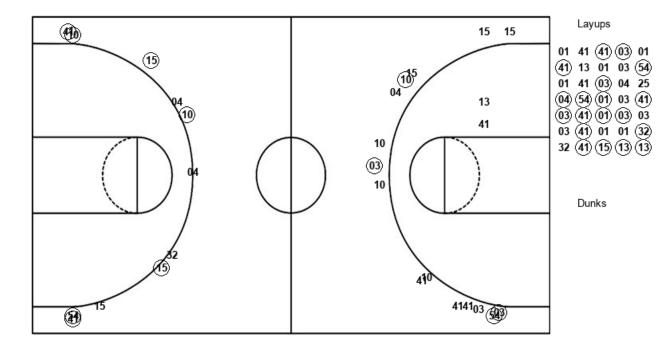

# Official Box Score Coppin St. vs Ohio Second Quarter Statistics Only December 08, 2018 at Convocation Center - Athens, Ohio

Coppin St. 13

|     | , p                    |   |     |      |     |     |    |    |    |    |   |    |     |     |     |     |
|-----|------------------------|---|-----|------|-----|-----|----|----|----|----|---|----|-----|-----|-----|-----|
| No. | Player                 | S | Pts | FG   | 3FG | FT  | OR | DR | TR | PF | Α | TO | Blk | Stl | Min | +/- |
| 02  | SMITH, MARAIYAH        |   | 3   | 1-1  | 1-1 | 0-0 | 0  | 0  | 0  | 0  | 0 | 0  | 0   | 0   | 3   | -1  |
| 03  | COLEMAN, KAIYA         |   | 2   | 1-1  | 0-0 | 0-0 | 2  | 2  | 4  | 1  | 0 | 3  | 0   | 1   | 9   | -3  |
| 04  | FIELDS, BROOKE         |   | 7   | 3-4  | 1-1 | 0-0 | 1  | 0  | 1  | 0  | 0 | 3  | 0   | 0   | 7   | -4  |
| 10  | PRICE, E'MYA           |   | 0   | 0-1  | 0-0 | 0-0 | 0  | 1  | 1  | 1  | 0 | 0  | 1   | 0   | 6   | -2  |
| 23  | GRAHAM, CHANCE         |   | 0   | 0-1  | 0-1 | 0-0 | 0  | 1  | 1  | 1  | 0 | 2  | 0   | 0   | 2   | 0   |
| 00  | CORBIE, TSAHAI         |   | 0   | 0-1  | 0-0 | 0-0 | 0  | 0  | 0  | 0  | 0 | 1  | 0   | 0   | 2   | -2  |
| 01  | ADAMS, DIAMOND         |   | 0   | 0-0  | 0-0 | 0-0 | 0  | 0  | 0  | 0  | 2 | 0  | 0   | 0   | 10  | -4  |
| 12  | OLOYEDE, OLUWADAMILOLA |   | 0   | 0-1  | 0-0 | 0-0 | 0  | 3  | 3  | 1  | 0 | 0  | 0   | 0   | 8   | -3  |
| 24  | WALI, ELAN             |   | 1   | 0-0  | 0-0 | 1-2 | 0  | 0  | 0  | 1  | 0 | 0  | 0   | 1   | 2   | -1  |
| 45  | SALLEY, JALYNDA        |   | 0   | 0-0  | 0-0 | 0-0 | 0  | 0  | 0  | 0  | 0 | 0  | 0   | 0   | 0   | 0   |
|     | TEAM                   |   |     |      |     |     | 0  | 1  | 1  | 0  |   | 0  |     |     |     |     |
|     | TOTALS                 |   | 13  | 5-10 | 2-3 | 1-2 | 0  | 0  | 11 | 5  | 2 | 9  | 1   | 2   | 50  |     |
|     |                        |   |     |      |     |     |    |    |    |    |   |    |     |     |     |     |

#### Ohio 17

| No. | Player            | S | Pts | FG   | 3FG  | FT  | OR | DR | TR | PF | Α | TO | Blk | Stl | Min | +/- |
|-----|-------------------|---|-----|------|------|-----|----|----|----|----|---|----|-----|-----|-----|-----|
| 01  | HOOKS, CIERRA     |   | 0   | 0-0  | 0-0  | 0-0 | 0  | 0  | 0  | 0  | 1 | 0  | 0   | 1   | 3   | 4   |
| 03  | BURKE, AMANI      |   | 5   | 2-3  | 1-2  | 0-0 | 0  | 1  | 1  | 0  | 2 | 1  | 0   | 0   | 8   | 4   |
| 04  | JOHNSON, ERICA    |   | 2   | 1-2  | 0-0  | 0-1 | 0  | 0  | 0  | 0  | 1 | 1  | 0   | 1   | 5   | 3   |
| 10  | DOSECK, DOMINIQUE |   | 4   | 1-4  | 1-4  | 1-2 | 0  | 0  | 0  | 0  | 1 | 0  | 0   | 2   | 8   | 4   |
| 41  | BURRIS, GABBY     |   | 0   | 0-2  | 0-0  | 0-0 | 1  | 0  | 1  | 0  | 0 | 0  | 0   | 0   | 5   | 1   |
| 13  | BOWER, OLIVIA     |   | 0   | 0-0  | 0-0  | 0-0 | 0  | 0  | 0  | 0  | 0 | 0  | 0   | 0   | 3   | 1   |
| 15  | BAMBULE, KAYLEE   |   | 0   | 0-3  | 0-3  | 0-0 | 0  | 0  | 0  | 0  | 0 | 0  | 0   | 1   | 2   | 0   |
| 25  | ROGAN, HUNTER     |   | 0   | 0-1  | 0-0  | 0-0 | 1  | 0  | 1  | 2  | 0 | 0  | 0   | 0   | 7   | 0   |
| 32  | BECK, DEESH       |   | 0   | 0-0  | 0-0  | 0-0 | 0  | 0  | 0  | 0  | 0 | 0  | 0   | 0   | 2   | 0   |
| 54  | JESSING, KENDALL  |   | 6   | 2-2  | 1-1  | 1-2 | 1  | 1  | 2  | 1  | 0 | 1  | 0   | 0   | 6   | 3   |
|     | TEAM              |   |     |      |      |     | 1  | 0  | 1  | 0  |   | 0  |     |     |     |     |
|     | TOTALS            |   | 17  | 6-17 | 3-10 | 2-5 | 0  | 0  | 6  | 3  | 5 | 3  | 0   | 5   | 50  |     |