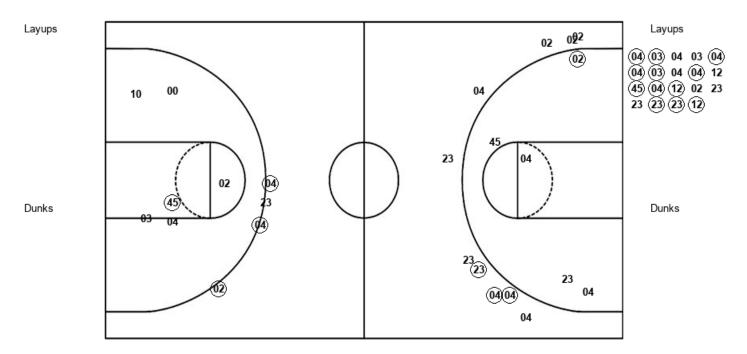

# Official Box Score Coppin St. vs Ohio First Quarter Statistics Only December 08, 2018 at Convocation Center - Athens, Ohio

Coppin St. 13

| No. | Player                 | S | Pts | FG   | 3FG | FT  | OR | DR | TR | PF | Α | TO | Blk | Stl | Min | +/- |
|-----|------------------------|---|-----|------|-----|-----|----|----|----|----|---|----|-----|-----|-----|-----|
| 02  | SMITH, MARAIYAH        |   | 2   | 0-1  | 0-0 | 2-2 | 0  | 1  | 1  | 1  | 0 | 3  | 0   | 0   | 7   | -3  |
| 03  | COLEMAN, KAIYA         |   | 2   | 1-3  | 0-0 | 0-0 | 1  | 2  | 3  | 1  | 0 | 1  | 0   | 2   | 8   | -3  |
| 04  | FIELDS, BROOKE         |   | 7   | 3-5  | 1-1 | 0-0 | 0  | 0  | 0  | 0  | 1 | 2  | 0   | 0   | 10  | 0   |
| 10  | PRICE, E'MYA           |   | 0   | 0-0  | 0-0 | 0-0 | 0  | 2  | 2  | 1  | 1 | 1  | 0   | 0   | 10  | 0   |
| 23  | GRAHAM, CHANCE         |   | 0   | 0-0  | 0-0 | 0-0 | 0  | 3  | 3  | 1  | 0 | 2  | 0   | 0   | 10  | 0   |
| 00  | CORBIE, TSAHAI         |   | 0   | 0-0  | 0-0 | 0-0 | 0  | 0  | 0  | 0  | 0 | 0  | 0   | 0   | 0   | 0   |
| 01  | ADAMS, DIAMOND         |   | 0   | 0-0  | 0-0 | 0-0 | 0  | 0  | 0  | 0  | 0 | 0  | 0   | 0   | 3   | 3   |
| 12  | OLOYEDE, OLUWADAMILOLA |   | 0   | 0-0  | 0-0 | 0-0 | 0  | 0  | 0  | 0  | 0 | 0  | 0   | 0   | 0   | 0   |
| 24  | WALI, ELAN             |   | 0   | 0-0  | 0-0 | 0-0 | 0  | 0  | 0  | 0  | 0 | 0  | 0   | 0   | 0   | 0   |
| 45  | SALLEY, JALYNDA        |   | 2   | 1-1  | 0-0 | 0-0 | 0  | 0  | 0  | 2  | 0 | 0  | 0   | 0   | 2   | 3   |
|     | TEAM                   |   |     |      |     |     | 0  | 3  | 3  | 0  |   | 0  |     |     |     |     |
|     | TOTALS                 |   | 13  | 5-10 | 1-1 | 2-2 | 0  | 0  | 12 | 6  | 2 | 9  | 0   | 2   | 50  |     |

### Ohio 13

| No. | Player            | S | Pts | FG   | 3FG | FT  | OR | DR | TR | PF | Α | TO | Blk | Stl | Min | +/- |
|-----|-------------------|---|-----|------|-----|-----|----|----|----|----|---|----|-----|-----|-----|-----|
| 01  | HOOKS, CIERRA     |   | 1   | 0-4  | 0-0 | 1-2 | 0  | 1  | 1  | 1  | 1 | 1  | 0   | 1   | 8   | -1  |
| 03  | BURKE, AMANI      |   | 5   | 2-3  | 1-1 | 0-0 | 0  | 0  | 0  | 1  | 0 | 1  | 1   | 1   | 8   | 0   |
| 04  | JOHNSON, ERICA    |   | 0   | 0-1  | 0-1 | 0-0 | 0  | 0  | 0  | 0  | 0 | 0  | 0   | 0   | 7   | 3   |
| 10  | DOSECK, DOMINIQUE |   | 0   | 0-0  | 0-0 | 0-0 | 0  | 0  | 0  | 0  | 0 | 1  | 0   | 0   | 6   | 0   |
| 41  | BURRIS, GABBY     |   | 4   | 2-6  | 0-3 | 0-0 | 2  | 1  | 3  | 0  | 0 | 1  | 0   | 0   | 8   | -3  |
| 13  | BOWER, OLIVIA     |   | 0   | 0-2  | 0-0 | 0-0 | 0  | 1  | 1  | 0  | 0 | 0  | 0   | 0   | 5   | 1   |
| 15  | BAMBULE, KAYLEE   |   | 0   | 0-0  | 0-0 | 0-0 | 0  | 0  | 0  | 0  | 0 | 0  | 0   | 0   | 1   | 0   |
| 25  | ROGAN, HUNTER     |   | 0   | 0-0  | 0-0 | 0-0 | 0  | 0  | 0  | 0  | 0 | 0  | 0   | 0   | 0   | 0   |
| 32  | BECK, DEESH       |   | 0   | 0-0  | 0-0 | 0-0 | 0  | 0  | 0  | 2  | 0 | 0  | 0   | 1   | 5   | 0   |
| 54  | JESSING, KENDALL  |   | 3   | 1-1  | 0-0 | 1-2 | 1  | 0  | 1  | 0  | 0 | 0  | 0   | 0   | 2   | 0   |
|     | TEAM              |   |     |      |     |     | 0  | 1  | 1  | 0  |   | 0  |     |     |     |     |
|     | TOTALS            |   | 13  | 5-17 | 1-5 | 2-4 | 0  | 0  | 7  | 4  | 1 | 4  | 1   | 3   | 50  |     |