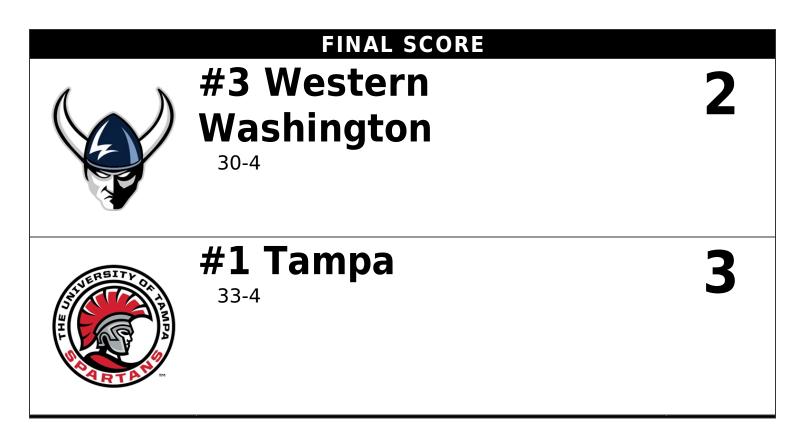

| GAME SCORES            | 1  | 2  | 3  | 4  | 5  | Records: |
|------------------------|----|----|----|----|----|----------|
| Western Washington (2) | 25 | 18 | 25 | 23 | 11 | 30-4     |
| Tampa (3)              | 21 | 25 | 21 | 25 | 15 | 33-4     |