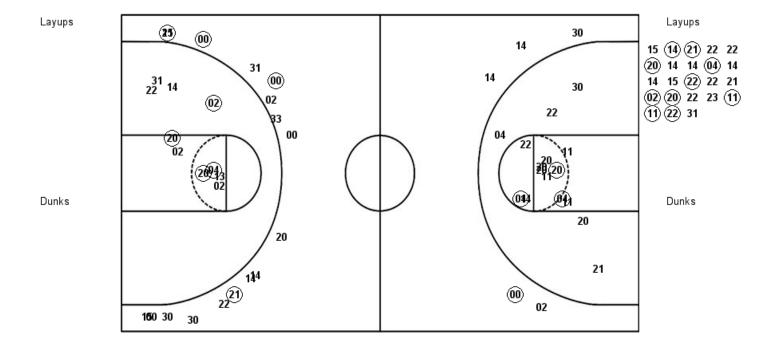

## Official Play-By-Play UT Martin vs Louisville First Quarter December 05, 2018 at KFC Yum! Center (Denny Crum Court) - Louisville, KY

<u>Starters:</u>
UT Martin: 4 ROBERTSON,EMANYE; 14 HICKS,ZAIRE; 20 PERRY,CHELSEY; 21 WALDROP,MADDIE; 22 GRIFFIN,DAMIAH; Louisville: 3 FUEHRING,SAM; 11 CARTER,ARICA; 23 JONES,JAZMINE; 25 DURR,ASIA; 33 DUNHAM,BIONCA;

| Period 1       |                                           |       |        |                                         |
|----------------|-------------------------------------------|-------|--------|-----------------------------------------|
| Time           | VISITORS: UT Martin                       | Score | Margin | HOME: Louis ville                       |
| 09:56          |                                           |       |        | MISSED JUMPER by DURR,ASIA              |
| 09:52          | REBOUND (DEF) by ROBERTSON, EMANYE        |       |        |                                         |
| 09:50          | MISSED JUMPER by GRIFFIN, DAMIAH          |       |        |                                         |
| 09:46          | REBOUND (OFF) by HICKS,ZAIRE              |       |        |                                         |
| 09:43          | GOOD! JUMPER by ROBERTSON, EMANYE [PNT]   | 0-2   | V 2    | COORLANGIBLE BUNGAN BIOLOGA             |
| 09:34          |                                           | 2-2   | Т      | GOOD! LAYUP by DUNHAM, BIONCA           |
| 09:34<br>09:16 | COORL HIMPER by PERRY CHELCEY IRNE        | 2.4   | V 2    | ASSIST by CARTER,ARICA                  |
| 09:16          | GOOD! JUMPER by PERRY,CHELSEY [PNT]       | 2-4   | V Z    | MISSED 3PTR by CARTER,ARICA             |
| 08:38          |                                           |       |        | REBOUND (OFF) by JONES, JAZMINE         |
| 08:35          |                                           | 5-4   | H 1    | GOOD! 3PTR by CARTER,ARICA              |
| 08:35          |                                           | 3-4   | пі     | ASSIST by JONES, JAZMINE                |
| 08:15          | MISSED JUMPER by PERRY, CHELSEY           |       |        | ASSIST BY JONES, JAZININE               |
| 08:10          | REBOUND (OFF) by WALDROP, MADDIE          |       |        |                                         |
| 08:08          | MISSED JUMPER by GRIFFIN, DAMIAH          |       |        |                                         |
| 08:08          | REBOUND (OFF) by PERRY, CHELSEY           |       |        |                                         |
| 08:07          | REBOOND (OFF) by FERRIT, ONE LOCK         |       |        | FOUL (PERSONAL) by DUNHAM,BIONCA        |
| 08:07          | GOOD! FT by PERRY,CHELSEY                 | 5-5   | T      | TOOL (TENSONAL) by BONTIAW, BIONGA      |
| 08:07          | SUB OUT: WALDROP, MADDIE                  | 3-3   | '      |                                         |
| 08:07          | SUB IN: DAVIS,EMMA                        |       |        |                                         |
| 08:07          | SUB OUT: HICKS,ZAIRE                      |       |        |                                         |
| 08:07          | SUB IN: HUDSON,SADE'                      |       |        |                                         |
| 08:07          | SUB OUT: GRIFFIN,DAMIAH                   |       |        |                                         |
| 08:07          | SUB IN: ADAMS, AUNDREA                    |       |        |                                         |
| 08:07          | GOOD! FT by PERRY, CHELSEY                | 5-6   | V 1    |                                         |
| 07:54          | SSSS. F F by T ENTITY OF TELEDET          | J-0   | V 1    | MISSED JUMPER by DURR, ASIA             |
| 07:52          |                                           |       |        | REBOUND (OFF) by JONES, JAZMINE         |
| 07:52          | FOUL (PERSONAL) by HUDSON, SADE'          |       |        | REBOOND (OTT) by CONEC, CAZIMINE        |
| 07:52          | TOOL (I ENCOURAL) BY HODGON, GADE         | 6-6   | Т      | GOOD! FT by FUEHRING,SAM                |
| 07:52          |                                           | 7-6   | H 1    | GOOD! FT by FUEHRING,SAM                |
| 07:41          | MISSED JUMPER by PERRY, CHELSEY           | , ,   |        | 000B.11 by 10E111(110,074)              |
| 07:37          | micold com lively return, onlesser        |       |        | REBOUND (DEF) by CARTER,ARICA           |
| 07:33          | FOUL (PERSONAL) by PERRY, CHELSEY         |       |        | 112200113 (321 ) 3) 071111211,71111011  |
| 07:29          | 1 002 (1 2110011112) by 1 211111;01122021 |       |        | MISSED JUMPER by JONES, JAZMINE         |
| 07:24          |                                           |       |        | REBOUND (OFF) by FUEHRING,SAM           |
| 07:22          |                                           | 10-6  | H 4    | GOOD! 3PTR by DURR,ASIA                 |
| 07:22          |                                           | 100   |        | ASSIST by FUEHRING,SAM                  |
| 07:09          | MISSED JUMPER by ADAMS,AUNDREA            |       |        | 7,00,01,27,1,02,1,1,1,1,0,0,1,11        |
| 07:04          | medab domi array harman, remarkar         |       |        | REBOUND (DEF) by DURR,ASIA              |
| 06:58          |                                           | 12-6  | H 6    | GOOD! LAYUP by DUNHAM,BIONCA            |
| 06:58          |                                           | 12.0  | 110    | ASSIST by JONES, JAZMINE                |
| 06:58          | FOUL (PERSONAL) by PERRY, CHELSEY         |       |        | Addid by Conted, or Eminte              |
| 06:58          | SUB OUT: PERRY,CHELSEY                    |       |        |                                         |
| 06:58          | SUB IN: WALDROP, MADDIE                   |       |        |                                         |
| 06:58          |                                           |       |        | MISSED FT by DUNHAM,BIONCA              |
| 06:58          |                                           |       |        | REBOUND (OFF) by FUEHRING,SAM           |
| 06:58          |                                           | 14-6  | H 8    | GOOD! LAYUP by FUEHRING,SAM             |
| 06:24          | MISSED JUMPER by WALDROP, MADDIE          |       |        |                                         |
| 06:21          |                                           |       |        | REBOUND (DEF) by JONES, JAZMINE         |
| 06:16          |                                           |       |        | MISSED LAYUP by DURR,ASIA               |
| 06:13          |                                           |       |        | REBOUND (OFF) by DURR, ASIA             |
| 06:12          |                                           | 16-6  | H 10   | GOOD! LAYUP by DURR,ASIA                |
| 05:51          | TURNOVER (LOSTBALL) by ADAMS, AUNDREA     |       |        |                                         |
| 05:51          |                                           |       |        | STEAL by JONES, JAZMINE                 |
| 05:44          |                                           | 18-6  | H 12   | GOOD! LAYUP by DURR, ASIA [FB]          |
| 05:44          |                                           |       |        | ASSIST by JONES, JAZMINE                |
| 05:31          |                                           |       |        | FOUL (PERSONAL) by DUNHAM,BIONCA        |
| 05:31          | GOOD! FT by HUDSON,SADE'                  | 18-7  | H 11   | , , , , , , , , , , , , , , , , , , , , |
| 05:31          | ,                                         | 1.2.  |        | SUB OUT: DUNHAM,BIONCA                  |
| 05:31          |                                           |       |        | SUB IN: EVANS,DANA                      |
| 05:31          |                                           |       |        | SUB OUT: CARTER,ARICA                   |
| 05:31          |                                           |       |        | SUB IN: ROBINSON, MYKASA                |
| 05:31          | SUB OUT: DAVIS,EMMA                       |       |        |                                         |
| 05:31          | SUB IN: MOORE,BRITTNI                     |       |        |                                         |
| 05:31          | SUB OUT: ROBERTSON, EMANYE                |       |        |                                         |
| 05:31          | SUB IN: GRANT,KYANNAH                     |       |        |                                         |
| 05:31          | SUB OUT: ADAMS,AUNDREA                    |       |        |                                         |
| 05:31          | SUB IN: GRIFFIN,DAMIAH                    |       |        |                                         |
| 05:31          | GOOD! FT by HUDSON,SADE'                  | 18-8  | H 10   |                                         |
| 05:31          | SUB OUT: HUDSON,SADE'                     |       |        |                                         |
| 05:31          | SUB IN: HICKS,ZAIRE                       |       |        |                                         |
| 05:19          |                                           |       |        | MISSED 3PTR by DURR,ASIA                |
| 05:17          |                                           |       |        | REBOUND (OFF) by FUEHRING,SAM           |
|                | FOUL (PERCONAL) by MOORE PRITTIL          |       |        | ::::::::::::::::::::::::::::::::::      |
|                | FUUL (PERSUNAL) DV MOURE BRITINI          |       |        |                                         |
| 05:17<br>05:04 | FOUL (PERSONAL) by MOORE,BRITTNI          |       |        | MISSED JUMPER by DURR,ASIA              |