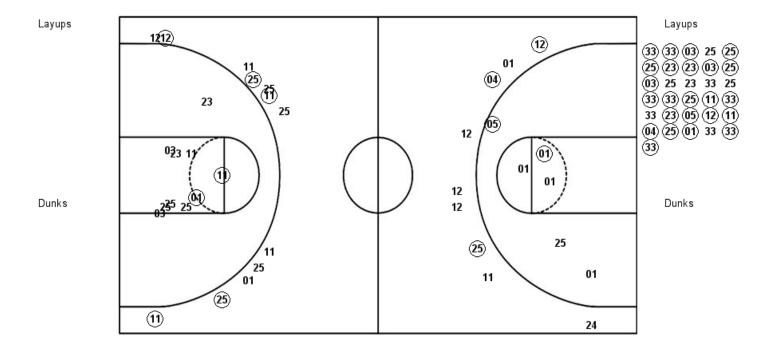

## Official Play-By-Play UT Martin vs Louisville First Quarter December 05, 2018 at KFC Yum! Center (Denny Crum Court) - Louisville, KY

<u>Starters:</u>
UT Martin: 4 ROBERTSON,EMANYE; 14 HICKS,ZAIRE; 20 PERRY,CHELSEY; 21 WALDROP,MADDIE; 22 GRIFFIN,DAMIAH; Louisville: 3 FUEHRING,SAM; 11 CARTER,ARICA; 23 JONES,JAZMINE; 25 DURR,ASIA; 33 DUNHAM,BIONCA;

| Period 1       |                                           |       |        |                                         |
|----------------|-------------------------------------------|-------|--------|-----------------------------------------|
| Time           | VISITORS: UT Martin                       | Score | Margin | HOME: Louis ville                       |
| 09:56          |                                           |       |        | MISSED JUMPER by DURR,ASIA              |
| 09:52          | REBOUND (DEF) by ROBERTSON, EMANYE        |       |        |                                         |
| 09:50          | MISSED JUMPER by GRIFFIN, DAMIAH          |       |        |                                         |
| 09:46          | REBOUND (OFF) by HICKS,ZAIRE              |       |        |                                         |
| 09:43          | GOOD! JUMPER by ROBERTSON, EMANYE [PNT]   | 0-2   | V 2    | COORLANGIBLE BUNGAN BIOLOGA             |
| 09:34          |                                           | 2-2   | Т      | GOOD! LAYUP by DUNHAM, BIONCA           |
| 09:34<br>09:16 | COORL HIMPER by PERRY CHELCEY IRNE        | 2.4   | V 2    | ASSIST by CARTER,ARICA                  |
| 09:16          | GOOD! JUMPER by PERRY,CHELSEY [PNT]       | 2-4   | V Z    | MISSED 3PTR by CARTER,ARICA             |
| 08:38          |                                           |       |        | REBOUND (OFF) by JONES, JAZMINE         |
| 08:35          |                                           | 5-4   | H 1    | GOOD! 3PTR by CARTER,ARICA              |
| 08:35          |                                           | 3-4   | пі     | ASSIST by JONES, JAZMINE                |
| 08:15          | MISSED JUMPER by PERRY, CHELSEY           |       |        | ASSIST BY JONES, JAZININE               |
| 08:10          | REBOUND (OFF) by WALDROP, MADDIE          |       |        |                                         |
| 08:08          | MISSED JUMPER by GRIFFIN, DAMIAH          |       |        |                                         |
| 08:08          | REBOUND (OFF) by PERRY, CHELSEY           |       |        |                                         |
| 08:07          | REBOOND (OFF) by FERRIT, ONE LOCK         |       |        | FOUL (PERSONAL) by DUNHAM,BIONCA        |
| 08:07          | GOOD! FT by PERRY,CHELSEY                 | 5-5   | T      | TOOL (TENSONAL) by BONTIAW, BIONGA      |
| 08:07          | SUB OUT: WALDROP, MADDIE                  | 3-3   | '      |                                         |
| 08:07          | SUB IN: DAVIS,EMMA                        |       |        |                                         |
| 08:07          | SUB OUT: HICKS,ZAIRE                      |       |        |                                         |
| 08:07          | SUB IN: HUDSON,SADE'                      |       |        |                                         |
| 08:07          | SUB OUT: GRIFFIN,DAMIAH                   |       |        |                                         |
| 08:07          | SUB IN: ADAMS, AUNDREA                    |       |        |                                         |
| 08:07          | GOOD! FT by PERRY, CHELSEY                | 5-6   | V 1    |                                         |
| 07:54          | SSSS. F F by T ENTITY OF TELEDET          | J-0   | V 1    | MISSED JUMPER by DURR, ASIA             |
| 07:52          |                                           |       |        | REBOUND (OFF) by JONES, JAZMINE         |
| 07:52          | FOUL (PERSONAL) by HUDSON, SADE'          |       |        | REBOOND (OTT) by CONEC, CAZIMINE        |
| 07:52          | TOOL (I ENCOURAL) BY HODGON, GADE         | 6-6   | Т      | GOOD! FT by FUEHRING,SAM                |
| 07:52          |                                           | 7-6   | H 1    | GOOD! FT by FUEHRING,SAM                |
| 07:41          | MISSED JUMPER by PERRY, CHELSEY           | , ,   |        | 000B.11 by 10E111(110,074)              |
| 07:37          | micold com lively return, onlesser        |       |        | REBOUND (DEF) by CARTER,ARICA           |
| 07:33          | FOUL (PERSONAL) by PERRY, CHELSEY         |       |        | 112200113 (321 ) 3) 071111211,71111011  |
| 07:29          | 1 002 (1 2110011112) by 1 211111;01122021 |       |        | MISSED JUMPER by JONES, JAZMINE         |
| 07:24          |                                           |       |        | REBOUND (OFF) by FUEHRING,SAM           |
| 07:22          |                                           | 10-6  | H 4    | GOOD! 3PTR by DURR,ASIA                 |
| 07:22          |                                           | 100   |        | ASSIST by FUEHRING,SAM                  |
| 07:09          | MISSED JUMPER by ADAMS,AUNDREA            |       |        | 7,00,01,27,1,02,1,1,1,1,0,0,1,11        |
| 07:04          | medab domi array harman, remarkar         |       |        | REBOUND (DEF) by DURR,ASIA              |
| 06:58          |                                           | 12-6  | H 6    | GOOD! LAYUP by DUNHAM,BIONCA            |
| 06:58          |                                           | 12.0  | 110    | ASSIST by JONES, JAZMINE                |
| 06:58          | FOUL (PERSONAL) by PERRY, CHELSEY         |       |        | Addid by Conted, or Eminte              |
| 06:58          | SUB OUT: PERRY,CHELSEY                    |       |        |                                         |
| 06:58          | SUB IN: WALDROP, MADDIE                   |       |        |                                         |
| 06:58          |                                           |       |        | MISSED FT by DUNHAM,BIONCA              |
| 06:58          |                                           |       |        | REBOUND (OFF) by FUEHRING,SAM           |
| 06:58          |                                           | 14-6  | H 8    | GOOD! LAYUP by FUEHRING,SAM             |
| 06:24          | MISSED JUMPER by WALDROP, MADDIE          |       |        |                                         |
| 06:21          |                                           |       |        | REBOUND (DEF) by JONES, JAZMINE         |
| 06:16          |                                           |       |        | MISSED LAYUP by DURR,ASIA               |
| 06:13          |                                           |       |        | REBOUND (OFF) by DURR, ASIA             |
| 06:12          |                                           | 16-6  | H 10   | GOOD! LAYUP by DURR,ASIA                |
| 05:51          | TURNOVER (LOSTBALL) by ADAMS, AUNDREA     |       |        |                                         |
| 05:51          |                                           |       |        | STEAL by JONES, JAZMINE                 |
| 05:44          |                                           | 18-6  | H 12   | GOOD! LAYUP by DURR, ASIA [FB]          |
| 05:44          |                                           |       |        | ASSIST by JONES, JAZMINE                |
| 05:31          |                                           |       |        | FOUL (PERSONAL) by DUNHAM,BIONCA        |
| 05:31          | GOOD! FT by HUDSON,SADE'                  | 18-7  | H 11   | , , , , , , , , , , , , , , , , , , , , |
| 05:31          | ,                                         | 1.2.  |        | SUB OUT: DUNHAM,BIONCA                  |
| 05:31          |                                           |       |        | SUB IN: EVANS,DANA                      |
| 05:31          |                                           |       |        | SUB OUT: CARTER,ARICA                   |
| 05:31          |                                           |       |        | SUB IN: ROBINSON, MYKASA                |
| 05:31          | SUB OUT: DAVIS,EMMA                       |       |        |                                         |
| 05:31          | SUB IN: MOORE,BRITTNI                     |       |        |                                         |
| 05:31          | SUB OUT: ROBERTSON, EMANYE                |       |        |                                         |
| 05:31          | SUB IN: GRANT,KYANNAH                     |       |        |                                         |
| 05:31          | SUB OUT: ADAMS,AUNDREA                    |       |        |                                         |
| 05:31          | SUB IN: GRIFFIN,DAMIAH                    |       |        |                                         |
| 05:31          | GOOD! FT by HUDSON,SADE'                  | 18-8  | H 10   |                                         |
| 05:31          | SUB OUT: HUDSON,SADE'                     |       |        |                                         |
| 05:31          | SUB IN: HICKS,ZAIRE                       |       |        |                                         |
| 05:19          |                                           |       |        | MISSED 3PTR by DURR,ASIA                |
| 05:17          |                                           |       |        | REBOUND (OFF) by FUEHRING,SAM           |
|                | FOUL (PERCONAL) by MOORE PRITTIL          |       |        | ::::::::::::::::::::::::::::::::::      |
|                | FUUL (PERSUNAL) DV MOURE BRITINI          |       |        |                                         |
| 05:17<br>05:04 | FOUL (PERSONAL) by MOORE,BRITTNI          |       |        | MISSED JUMPER by DURR,ASIA              |