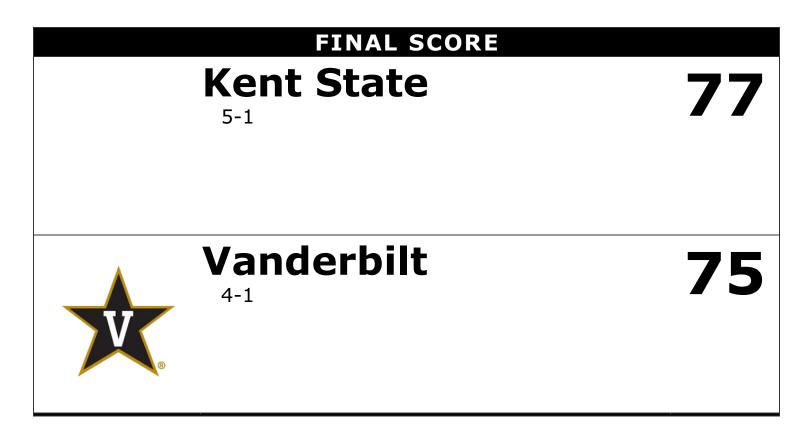

# Official Box Score Kent State vs Vanderbilt Game Totals -- Final Statistics November 23, 2018 at Nashville, Tenn. (Memorial Gym)

| Ker | nt State 77         |   |     |       | Re    | cord: 5-1 |    |    |    |    |    |    |     |     |     |     |
|-----|---------------------|---|-----|-------|-------|-----------|----|----|----|----|----|----|-----|-----|-----|-----|
| No. | Player              | S | Pts | FG    | 3FG   | FT        | OR | DR | TR | PF | Α  | то | Blk | Stl | Min | +/- |
| 00  | Avery, Jalen        | g | 18  | 6-13  | 4-8   | 2-2       | 0  | 1  | 1  | 1  | 2  | 0  | 0   | 1   | 39  | 4   |
| 01  | Williamson, Cj      | g | 18  | 5-10  | 3-6   | 5-6       | 1  | 5  | 6  | 4  | 3  | 2  | 0   | 4   | 31  | 16  |
| 04  | Williams, Antonio   | g | 8   | 2-5   | 0-0   | 4-4       | 0  | 3  | 3  | 4  | 2  | 1  | 1   | 2   | 29  | 0   |
| 13  | Peterson, Mitch     | g | 9   | 3-4   | 1-1   | 2-2       | 0  | 1  | 1  | 1  | 3  | 1  | 0   | 1   | 23  | -7  |
| 25  | Whittington, Philip | f | 0   | 0-2   | 0-0   | 0-4       | 2  | 4  | 6  | 5  | 1  | 0  | 2   | 0   | 18  | -4  |
| 02  | Duling, Bj          |   | 2   | 1-2   | 0-1   | 0-0       | 1  | 2  | 3  | 3  | 2  | 1  | 1   | 4   | 15  | 9   |
| 11  | Harris, Kain        |   | 0   | 0-1   | 0-1   | 0-0       | 0  | 0  | 0  | 2  | 0  | 0  | 0   | 0   | 4   | -5  |
| 15  | Roberts, Anthony    |   | 0   | 0-1   | 0-0   | 0-0       | 0  | 0  | 0  | 0  | 0  | 0  | 0   | 0   | 11  | -10 |
| 23  | Walker, Jaylin      |   | 22  | 8-18  | 4-7   | 2-2       | 0  | 4  | 4  | 0  | 2  | 2  | 1   | 1   | 30  | 7   |
|     | Team                |   |     |       |       |           | 0  | 0  | 0  | 0  |    | 1  |     |     |     |     |
|     | TOTALS              |   | 77  | 25-56 | 12-24 | 15-20     | 4  | 20 | 24 | 20 | 15 | 8  | 5   | 13  | 200 |     |
|     |                     |   |     |       |       |           |    |    |    |    |    |    |     |     |     |     |

Deadball Rebounds: 3,1 Last FG: 2nd-01:33 Largest lead: By 13 at 1st-13:03 Technical Fouls: #01 WILLIAMSON @ 1st - 15:14;

| Van | iderbilt 75      |   |     |       | Re   | cord: 4-1 |    |    |    |    |    |    |     |     |     |     |
|-----|------------------|---|-----|-------|------|-----------|----|----|----|----|----|----|-----|-----|-----|-----|
| No. | Player           | S | Pts | FG    | 3FG  | FT        | OR | DR | TR | PF | Α  | то | Blk | Stl | Min | +/- |
| 00  | Lee, Saben       | g | 13  | 4-10  | 1-4  | 4-8       | 1  | 4  | 5  | 3  | 5  | 6  | 0   | 1   | 29  | -19 |
| 02  | Toye, Joe        | g | 15  | 6-11  | 0-4  | 3-5       | 0  | 6  | 6  | 2  | 1  | 2  | 1   | 0   | 31  | -3  |
| 10  | Garland, Darius  | g | 2   | 1-1   | 0-0  | 0-0       | 0  | 0  | 0  | 0  | 0  | 0  | 0   | 0   | 2   | -2  |
| 11  | Shittu, Simisola | f | 20  | 8-15  | 0-1  | 4-5       | 2  | 6  | 8  | 3  | 3  | 5  | 0   | 0   | 32  | 7   |
| 32  | Ryan, Matt       | f | 8   | 3-5   | 2-4  | 0-0       | 1  | 4  | 5  | 0  | 2  | 0  | 0   | 0   | 31  | 6   |
| 01  | Wetzell, Yanni   |   | 2   | 1-1   | 0-0  | 0-0       | 1  | 1  | 2  | 2  | 0  | 1  | 0   | 0   | 11  | 1   |
| 03  | Evans, Maxwell   |   | 8   | 3-7   | 1-1  | 1-4       | 3  | 1  | 4  | 0  | 1  | 0  | 0   | 0   | 21  | 10  |
| 13  | Moyer, Matthew   |   | 2   | 0-1   | 0-1  | 2-2       | 2  | 1  | 3  | 3  | 1  | 0  | 1   | 0   | 14  | -8  |
| 15  | Brown, Clevon    |   | 0   | 0-2   | 0-0  | 0-0       | 3  | 0  | 3  | 1  | 0  | 0  | 0   | 0   | 6   | -1  |
| 24  | Nesmith, Aaron   |   | 5   | 1-5   | 1-3  | 2-3       | 1  | 5  | 6  | 4  | 2  | 1  | 0   | 1   | 23  | -1  |
|     | Team             |   |     |       |      |           | 1  | 1  | 2  | 0  |    | 0  |     |     |     |     |
|     | TOTALS           |   | 75  | 27-58 | 5-18 | 16-27     | 15 | 29 | 44 | 18 | 15 | 15 | 2   | 2   | 200 |     |
|     |                  |   |     |       |      |           |    |    |    |    |    |    |     |     |     |     |