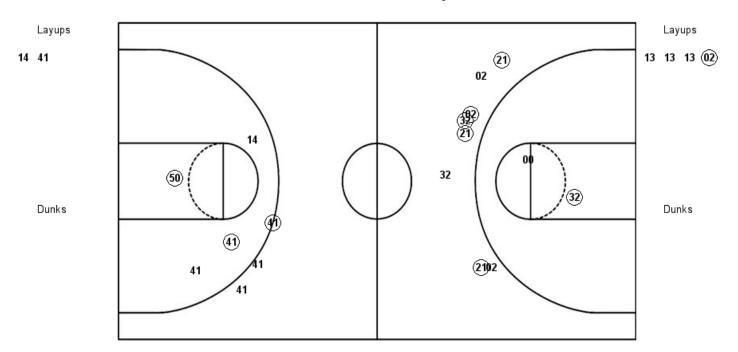

# Official Play-By-Play Maryland Eastern Shore vs Wake Forest Fourth Quarter December 08, 2018

Starters:
Maryland Eastern Shore: 2 BYROM,CIANI; 4 GILLS-MILES,BLAIRESHA; 13 POPOVICH,KSENIA; 21 MARTIN,RA'JEAN; 32 EATON,KEYERA;
Wake Forest: 5 CONTI,GINA; 11 RACA,IVANA; 14 SHARP,ALEX; 41 PENNA,ELISA; 44 UDOH,ONA;