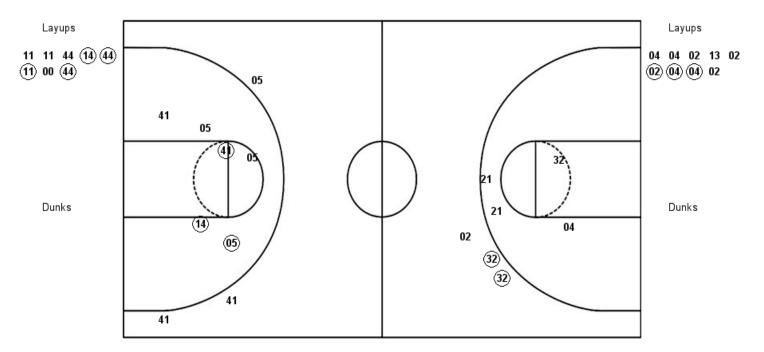

# Official Play-By-Play Maryland Eastern Shore vs Wake Forest Third Quarter December 08, 2018

Starters:
Maryland Eastern Shore: 2 BYROM,CIANI; 4 GILLS-MILES,BLAIRESHA; 13 POPOVICH,KSENIA; 21 MARTIN,RA'JEAN; 32 EATON,KEYERA; Wake Forest: 5 CONTI,GINA; 11 RACA,IVANA; 14 SHARP,ALEX; 41 PENNA,ELISA; 44 UDOH,ONA;

### Period 3

| Period 3       |                                                             |       |        |                                       |
|----------------|-------------------------------------------------------------|-------|--------|---------------------------------------|
| Time           | VISITORS: Maryland Eastern Shore                            | Score | Margin | HOME: Wake Forest                     |
| 09:45          |                                                             |       |        | MISSED LAYUP by RACA,IVANA            |
| 09:45          | BLOCK by BYROM, CIANI                                       |       |        |                                       |
| 09:37          | REBOUND (DEF) by EATON, KEYERA                              |       |        |                                       |
| 09:33          | MISSED JUMPER by EATON, KEYERA                              |       |        |                                       |
| 09:30          | REBOUND (OFF) by POPOVICH, KSENIA                           |       |        |                                       |
| 09:14          | MISSED JUMPER by GILLS-MILES, BLAIRESHA                     |       |        |                                       |
| 09:11          |                                                             |       |        | REBOUND (DEF) by UDOH, ONA            |
| 09:04          |                                                             |       |        | MISSED LAYUP by RACA, IVANA           |
| 09:00          | REBOUND (DEF) by MARTIN, RA'JEAN                            |       |        |                                       |
| 08:54          | MISSED LAYUP by GILLS-MILES, BLAIRESHA                      |       |        |                                       |
| 08:48          | REBOUND (OFF) by GILLS-MILES, BLAIRESHA                     |       |        |                                       |
| 08:47          | MISSED LAYUP by GILLS-MILES, BLAIRESHA                      |       |        |                                       |
| 08:44          |                                                             |       |        | REBOUND (DEF) by UDOH,ONA             |
| 08:40          |                                                             |       |        | MISSED LAYUP by UDOH, ONA             |
| 08:39          |                                                             |       |        | REBOUND (OFF) by TEAM                 |
| 08:35          |                                                             |       |        | MISSED 3PTR by PENNA, ELISA           |
| 08:31          |                                                             |       |        | REBOUND (OFF) by UDOH,ONA             |
| 08:23          |                                                             |       |        | MISSED 3PTR by PENNA,ELISA            |
| 08:18          | REBOUND (DEF) by EATON, KEYERA                              |       |        |                                       |
| 08:03          | MISSED LAYUP by BYROM,CIANI                                 |       |        |                                       |
| 08:03          | WHOOLE LITTON BY BITTON, ON UT                              |       |        | BLOCK by CONTI,GINA                   |
| 07:59          | REBOUND (OFF) by POPOVICH, KSENIA                           |       |        | BECOK BY CONTI, ONA                   |
| 07:59          | MISSED LAYUP by POPOVICH, KSENIA                            |       |        |                                       |
| 07:59          | MIGGED EATOL BY LOFOVIOTI, NOLIVIA                          |       |        | BLOCK by UDOH,ONA                     |
|                |                                                             |       |        | ·                                     |
| 07:59          | FOUL (COACHTECHNICAL) by TEAM                               |       |        | REBOUND (DEF) by PENNA,ELISA          |
| 07:59          | FOUL (COACHTECHNICAL) by TEAM                               |       |        | MOOED ET L. DAG : """                 |
| 07:59          |                                                             |       |        | MISSED FT by RACA,IVANA               |
| 07:59          |                                                             | 11.00 | 11.45  | REBOUND (OFF) by TEAM                 |
| 07:59          |                                                             | 41-26 | H 15   | GOOD! FT by RACA,IVANA                |
| 07:42          |                                                             | 43-26 | H 17   | GOOD! LAYUP by SHARP,ALEX             |
| 07:42          |                                                             |       |        | ASSIST by UDOH,ONA                    |
| 07:33          | MISSED LAYUP by BYROM, CIANI                                |       |        |                                       |
| 07:29          |                                                             |       |        | REBOUND (DEF) by RACA,IVANA           |
| 07:25          |                                                             | 45-26 | H 19   | GOOD! LAYUP by UDOH,ONA [FB]          |
| 07:25          |                                                             |       |        | ASSIST by CONTI,GINA                  |
| 07:20          | TIMEOUT 30SEC                                               |       |        |                                       |
| 07:05          |                                                             |       |        | FOUL (PERSONAL) by UDOH, ONA          |
| 07:05          | GOOD! FT by BYROM, CIANI                                    | 45-27 | H 18   |                                       |
| 07:05          | GOOD! FT by BYROM, CIANI                                    | 45-28 | H 17   |                                       |
| 06:56          | FOUL (PERSONAL) by EATON, KEYERA                            |       |        |                                       |
| 06:53          |                                                             | 47-28 | H 19   | GOOD! LAYUP by RACA,IVANA             |
| 06:53          |                                                             |       |        | ASSIST by CONTI,GINA                  |
| 06:34          | MISSED 3PTR by BYROM,CIANI                                  |       |        | •                                     |
| 06:29          |                                                             |       |        | REBOUND (DEF) by RACA,IVANA           |
| 06:04          |                                                             |       |        | MISSED JUMPER by PENNA, ELISA         |
| 06:03          | REBOUND (DEF) by TEAM                                       |       |        | · · · · · · · · · · · · · · · · · · · |
| 05:47          | TURNOVER (BADPASS) by BYROM, CIANI                          |       |        |                                       |
| 05:47          |                                                             |       |        | STEAL by SHARP,ALEX                   |
| 05:37          | FOUL (PERSONAL) by POPOVICH, KSENIA                         |       |        |                                       |
| 05:37          | (                                                           | 48-28 | H 20   | GOOD! FT by RACA,IVANA                |
| 05:37          |                                                             | 10 20 | 1120   | SUB OUT: UDOH,ONA                     |
| 05:37          |                                                             |       |        | SUB IN: BANKS,MAYA                    |
| 05:37          | SUB OUT: POPOVICH, KSENIA                                   |       |        | OOD IIV. DAIVIO,WATA                  |
| 05:37          | SUB IN: NKPUECHINA, CHIOMA                                  |       |        |                                       |
| 05:37          | COD IN. HIG OLOTHIAA, OTHOWA                                | 49-28 | H 21   | GOOD! FT by RACA,IVANA                |
| 05:37          | MISSED JUMPER by MARTIN, RA'JEAN                            | 49-20 | 1141   | GOOD! FI BY RACA, IVANA               |
| 05:29          | WILOULD JUWIFLIX DY WAINTIN, RAJEAN                         |       |        | DEDOLIND (DEE) b., CHARD ALEY         |
|                | FOUL (DEDCONAL) by MADTIN DALIFAN                           |       |        | REBOUND (DEF) by SHARP,ALEX           |
| 05:22          | FOUL (PERSONAL) by MARTIN,RA'JEAN                           | 50.00 | 11.22  | COOR ET L. CONT. CONT. CONT.          |
| 05:22          |                                                             | 50-28 | H 22   | GOOD! FT by CONTI,GINA [FB]           |
| 05:22          |                                                             | 51-28 | H 23   | GOOD! FT by CONTI,GINA [FB]           |
| 05:22          |                                                             |       |        | SUB OUT: CONTI,GINA                   |
| 05:22          |                                                             |       |        | SUB IN: DICKSON,KAYLEN                |
| 05:04          |                                                             |       |        | FOUL (PERSONAL) by BANKS,MAYA         |
| 05:01          |                                                             |       |        | FOUL (PERSONAL) by RACA,IVANA         |
| 04:59          |                                                             |       |        |                                       |
| 04:59          | GOOD! FT by GILLS-MILES,BLAIRESHA                           | 51-29 | H 22   |                                       |
| 04:59          | MISSED FT by GILLS-MILES,BLAIRESHA                          |       |        |                                       |
| 04:56          | REBOUND (OFF) by MARTIN, RA'JEAN                            |       |        |                                       |
| 04:42          | GOOD! LAYUP by BYROM,CIANI                                  | 51-31 | H 20   |                                       |
| 04:30          |                                                             | 53-31 | H 22   | GOOD! JUMPER by PENNA, ELISA [PNT]    |
| 04:21          |                                                             |       |        | SUB OUT: PENNA,ELISA                  |
|                |                                                             |       |        | SUB IN: CONTI,GINA                    |
| 04:21          |                                                             | 50.00 | 11.20  |                                       |
| 04:21<br>04:18 | GOOD! LAYUP by GILLS-MILES, BLAIRESHA                       | 53-33 | H 20   |                                       |
| 04:18          | •                                                           | 53-33 | П 20   |                                       |
|                | GOOD! LAYUP by GILLS-MILES,BLAIRESHA ASSIST by EATON,KEYERA | 53-33 | H 20   | MISSED JUMPER by CONTI,GINA           |

| Time  | VISITORS: Maryland Eastern Shore           | Score | Margin | HOME: Wake Forest                  |
|-------|--------------------------------------------|-------|--------|------------------------------------|
| 03:33 |                                            | 55-33 | H 22   | GOOD! JUMPER by SHARP,ALEX         |
| 03:23 | GOOD! 3PTR by EATON, KEYERA                | 55-36 | H 19   |                                    |
| 03:23 | ASSIST by BYROM, CIANI                     |       |        |                                    |
| 02:58 |                                            |       |        | MISSED 3PTR by CONTI,GINA          |
| 02:55 | REBOUND (DEF) by NKPUECHINA, CHIOMA        |       |        | ·                                  |
| 02:49 | GOOD! LAYUP by GILLS-MILES, BLAIRESHA [FB] | 55-38 | H 17   |                                    |
| 02:49 | ASSIST by BYROM, CIANI                     |       |        |                                    |
| 02:49 |                                            |       |        | FOUL (PERSONAL) by BANKS,MAYA      |
| 02:49 | GOOD! FT by GILLS-MILES, BLAIRESHA [FB]    | 55-39 | H 16   |                                    |
| 02:39 |                                            |       |        | MISSED LAYUP by BANKS,MAYA         |
| 02:39 | BLOCK by BYROM, CIANI                      |       |        | ·                                  |
| 02:39 |                                            |       |        | REBOUND (OFF) by TEAM              |
| 02:36 | FOUL (PERSONAL) by GILLS-MILES, BLAIRESHA  |       |        |                                    |
| 02:36 |                                            | 56-39 | H 17   | GOOD! FT by RACA, IVANA            |
| 02:36 |                                            | 57-39 | H 18   | GOOD! FT by RACA,IVANA             |
| 02:36 |                                            |       |        | SUB OUT: SHARP,ALEX                |
| 02:36 |                                            |       |        | SUB IN: PENNA,ELISA                |
| 02:14 | GOOD! 3PTR by EATON, KEYERA                | 57-42 | H 15   |                                    |
| 02:14 | ASSIST by MARTIN,RA'JEAN                   |       |        |                                    |
| 01:53 | FOUL (PERSONAL) by EATON, KEYERA           |       |        |                                    |
| 01:53 |                                            |       |        | MISSED FT by RACA,IVANA            |
| 01:53 |                                            |       |        | REBOUND (OFF) by TEAM              |
| 01:53 |                                            | 58-42 | H 16   | GOOD! FT by RACA,IVANA             |
| 01:39 | MISSED LAYUP by BYROM, CIANI               |       |        |                                    |
| 01:36 | REBOUND (OFF) by BYROM, CIANI              |       |        |                                    |
| 01:31 |                                            |       |        | FOUL (PERSONAL) by DICKSON, KAYLEN |
| 01:31 | GOOD! FT by EATON, KEYERA                  | 58-43 | H 15   |                                    |
| 01:31 |                                            |       |        | SUB OUT: BANKS,MAYA                |
| 01:31 |                                            |       |        | SUB IN: UDOH,ONA                   |
| 01:31 |                                            |       |        | SUB OUT: RACA,IVANA                |
| 01:31 |                                            |       |        | SUB IN: SHARP,ALEX                 |
| 01:31 | GOOD! FT by EATON, KEYERA                  | 58-44 | H 14   |                                    |
| 01:09 |                                            |       |        | MISSED JUMPER by CONTI,GINA        |
| 01:07 |                                            |       |        | REBOUND (OFF) by TEAM              |
| 00:59 |                                            | 60-44 | H 16   | GOOD! JUMPER by CONTI,GINA         |
| 00:43 | MISSED JUMPER by MARTIN, RA'JEAN           |       |        | <u> </u>                           |
| 00:39 |                                            |       |        | REBOUND (DEF) by UDOH,ONA          |
| 00:26 |                                            | 62-44 | H 18   | GOOD! LAYUP by UDOH,ONA            |
| 00:26 |                                            |       |        | ASSIST by CONTI,GINA               |