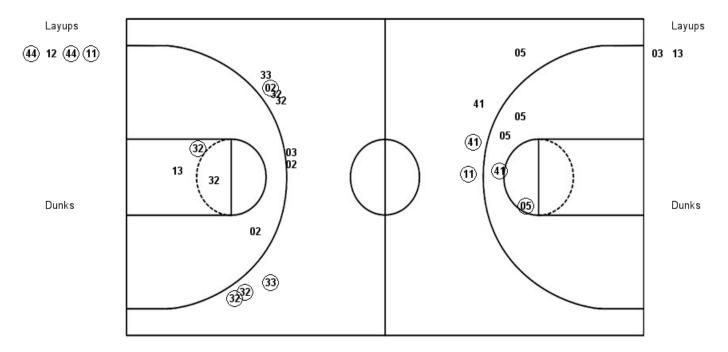

# Official Play-By-Play Maryland Eastern Shore vs Wake Forest Second Quarter December 08, 2018

Starters:

Maryland Eastern Shore: 2 BYROM,CIANI; 4 GILLS-MILES,BLAIRESHA; 13 POPOVICH,KSENIA; 21 MARTIN,RA'JEAN; 32 EATON,KEYERA; Wake Forest: 5 CONTI,GINA; 11 RACA,IVANA; 14 SHARP,ALEX; 41 PENNA,ELISA; 44 UDOH,ONA;

### Period 2

| Period 2            |                                                        |       |        |                                        |
|---------------------|--------------------------------------------------------|-------|--------|----------------------------------------|
| Time \              | VISITORS: Maryland Eastern Shore                       | Score | Margin | HOME: Wake Forest                      |
|                     | URNOVER (BADPASS) by BAILEY, BROOKLYN                  |       |        |                                        |
|                     | FOUL (PERSONAL) by GILLS-MILES, BLAIRESHA              |       |        |                                        |
| 09:26               |                                                        |       |        | MISSED JUMPER by CONTI,GINA            |
| 09:23               |                                                        |       |        | REBOUND (OFF) by UDOH,ONA              |
| 09:15               |                                                        |       |        | MISSED 3PTR by CONTI,GINA              |
| 09:11               |                                                        | 00.40 | 11.44  | REBOUND (OFF) by UDOH,ONA              |
| 09:10               |                                                        | 23-12 | H 11   | GOOD! LAYUP by UDOH,ONA                |
| 08:54               |                                                        |       |        | FOUL (PERSONAL) by UDOH, ONA           |
| 08:54               |                                                        |       |        | SUB OUT: CONTI,GINA                    |
| 08:54<br>08:54<br>S | NUR OUT. OUT C MILEC DI AIDECLIA                       |       |        | SUB IN: PENNA,ELISA                    |
|                     | BUB OUT: GILLS-MILES,BLAIRESHA BUB IN: POPOVICH,KSENIA |       |        |                                        |
|                     | GOOD! 3PTR by CARNEY,AMANDA                            | 23-15 | H 8    |                                        |
|                     | ASSIST by BAILEY, BROOKLYN                             | 23-13 | ПО     |                                        |
| 08:25               | AGGIGT BY BAILET, BROOKETN                             |       |        | MISSED LAYUP by DICKSON,KAYLEN         |
| 08:20               |                                                        |       |        | REBOUND (OFF) by DICKSON,KAYLEN        |
| 08:11               |                                                        | 25-15 | H 10   | GOOD! LAYUP by UDOH,ONA                |
| 08:11               |                                                        | 20 10 | 11 10  | ASSIST by RACA,IVANA                   |
|                     | GOOD! 3PTR by EATON,KEYERA                             | 25-18 | H 7    | 7,00101 by 10,007,107,107              |
|                     | ASSIST by CARNEY, AMANDA                               | 20 10 | 11.7   |                                        |
| 07:32               | 100101 27 07411121 7711111111271                       |       |        | FOUL (OFF) by DICKSON,KAYLEN           |
| 07:32               |                                                        |       |        | TURNOVER (OFFENSIVE) by DICKSON,KAYLEN |
|                     | MISSED JUMPER by POPOVICH, KSENIA                      |       |        |                                        |
| 07:10               |                                                        |       |        | REBOUND (DEF) by SHARP, ALEX           |
| 07:04               |                                                        | 28-18 | H 10   | GOOD! 3PTR by PENNA,ELISA [FB]         |
| 07:04               |                                                        |       |        | ASSIST by RACA,IVANA                   |
|                     | MISSED 3PTR by EATON, KEYERA                           |       |        |                                        |
| 06:36               |                                                        |       |        | REBOUND (DEF) by RACA, IVANA           |
| 06:33               |                                                        |       |        | SUB OUT: DICKSON,KAYLEN                |
| 06:33               |                                                        |       |        | SUB IN: CONTI,GINA                     |
|                     | SUB OUT: BAILEY,BROOKLYN                               |       |        |                                        |
|                     | SUB IN: BYROM,CIANI                                    |       |        |                                        |
|                     | SUB OUT: SMITH,ROSE                                    |       |        |                                        |
|                     | SUB IN: GILLS-MILES, BLAIRESHA                         |       |        |                                        |
| 06:30               |                                                        |       |        | TURNOVER (TRAVEL) by SHARP, ALEX       |
|                     | MISSED 3PTR by CARNEY,AMANDA                           |       |        | , , ,                                  |
| 06:18               | · · · · · · · · · · · · · · · · · · ·                  |       |        | REBOUND (DEF) by SHARP,ALEX            |
| 06:18 F             | OUL (PERSONAL) by GILLS-MILES,BLAIRESHA                |       |        | , , , , , , , , , , , , , , , , , , ,  |
|                     | SUB OUT: GILLS-MILES,BLAIRESHA                         |       |        |                                        |
| 06:18 S             | SUB IN: NKPUECHINA, CHIOMA                             |       |        |                                        |
| 05:51               |                                                        | 30-18 | H 12   | GOOD! LAYUP by RACA,IVANA [PNT]        |
| 05:36 N             | MISSED 3PTR by EATON, KEYERA                           |       |        |                                        |
| 05:31               | ·                                                      |       |        | REBOUND (DEF) by RACA,IVANA            |
| 05:24               |                                                        | 33-18 | H 15   | GOOD! 3PTR by RACA,IVANA               |
| 05:24               |                                                        |       |        | ASSIST by CONTI,GINA                   |
| 05:08 G             | GOOD! 3PTR by BYROM,CIANI                              | 33-21 | H 12   |                                        |
| 05:08 A             | ASSIST by EATON,KEYERA                                 |       |        |                                        |
| 04:42               |                                                        |       |        | TURNOVER (LOSTBALL) by UDOH, ONA       |
| 04:42 S             | STEAL by NKPUECHINA, CHIOMA                            |       |        |                                        |
| 04:32 T             | URNOVER (BADPASS) by EATON, KEYERA                     |       |        |                                        |
| 04:32               |                                                        |       |        | STEAL by CONTI,GINA                    |
| 04:24               |                                                        |       |        | MISSED JUMPER by CONTI,GINA            |
| 04:20               |                                                        |       |        | REBOUND (OFF) by SHARP,ALEX            |
|                     | FOUL (PERSONAL) by CARNEY,AMANDA                       |       |        |                                        |
| 04:20               |                                                        |       |        |                                        |
| 04:20               |                                                        |       |        | SUB OUT: UDOH,ONA                      |
| 04:20               |                                                        |       |        | SUB IN: BANKS,MAYA                     |
|                     | SUB OUT: EATON,KEYERA                                  |       |        |                                        |
|                     | SUB IN: BAILEY,BROOKLYN                                |       |        |                                        |
| 04:20               |                                                        | 34-21 | H 13   | GOOD! FT by SHARP,ALEX                 |
| 04:20               |                                                        | 35-21 | H 14   | GOOD! FT by SHARP,ALEX                 |
| 04:20               |                                                        |       |        | SUB OUT: SHARP,ALEX                    |
| 04:20               |                                                        |       |        | SUB IN: HAHNE,ELLEN                    |
|                     | MISSED LAYUP by BAILEY, BROOKLYN                       |       |        |                                        |
| 03:57               |                                                        |       |        | REBOUND (DEF) by BANKS,MAYA            |
| 03:34               |                                                        |       |        | MISSED 3PTR by PENNA,ELISA             |
|                     | REBOUND (DEF) by POPOVICH, KSENIA                      |       |        |                                        |
|                     | MISSED 3PTR by BAILEY, BROOKLYN                        |       |        |                                        |
| 03:12               |                                                        |       |        | REBOUND (DEF) by RACA,IVANA            |
|                     | FOUL (PERSONAL) by NKPUECHINA, CHIOMA                  |       |        |                                        |
| 03:07               |                                                        |       |        | SUB OUT: RACA,IVANA                    |
| 03:07               |                                                        |       |        | SUB IN: MORRA, CHRISTINA               |
|                     | SUB OUT: CARNEY,AMANDA                                 |       |        |                                        |
|                     | SUB IN: MARTIN,RA'JEAN                                 |       |        |                                        |
|                     | SUB OUT: BAILEY,BROOKLYN                               |       |        |                                        |
| 03:07 S             | SUB IN: EATON,KEYERA                                   |       |        |                                        |

| Time  | VISITORS: Maryland Eastern Shore      | Score | Margin | HOME: Wake Forest                     |
|-------|---------------------------------------|-------|--------|---------------------------------------|
| 03:05 |                                       |       |        | TURNOVER (TRAVEL) by MORRA, CHRISTINA |
| 02:52 | MISSED JUMPER by EATON, KEYERA        |       |        |                                       |
| 02:46 | REBOUND (OFF) by POPOVICH, KSENIA     |       |        |                                       |
| 02:39 | GOOD! JUMPER by EATON, KEYERA [PNT]   | 35-23 | H 12   |                                       |
| 02:28 |                                       |       |        | TURNOVER (BADPASS) by CONTI,GINA      |
| 02:17 | MISSED 3PTR by BYROM, CIANI           |       |        |                                       |
| 02:12 | REBOUND (OFF) by MARTIN,RA'JEAN       |       |        |                                       |
| 02:05 | MISSED LAYUP by POPOVICH, KSENIA      |       |        |                                       |
| 02:04 | REBOUND (OFF) by TEAM                 |       |        |                                       |
| 01:51 | TURNOVER (TRAVEL) by MARTIN, RA'JEAN  |       |        |                                       |
| 01:38 | FOUL (PERSONAL) by BYROM, CIANI       |       |        |                                       |
| 01:38 |                                       | 36-23 | H 13   | GOOD! FT by MORRA, CHRISTINA          |
| 01:38 |                                       |       |        | MISSED FT by MORRA, CHRISTINA         |
| 01:36 | REBOUND (DEF) by MARTIN, RA'JEAN      |       |        |                                       |
| 01:31 | MISSED JUMPER by BYROM, CIANI         |       |        |                                       |
| 01:27 | REBOUND (OFF) by NKPUECHINA, CHIOMA   |       |        |                                       |
| 01:08 | TURNOVER (TRAVEL) by POPOVICH, KSENIA |       |        |                                       |
| 00:50 |                                       | 38-23 | H 15   | GOOD! JUMPER by PENNA,ELISA           |
| 00:50 |                                       |       |        | ASSIST by CONTI,GINA                  |
| 00:28 | GOOD! 3PTR by EATON, KEYERA           | 38-26 | H 12   |                                       |
| 00:28 | ASSIST by BYROM, CIANI                |       |        |                                       |
| 00:08 |                                       | 40-26 | H 14   | GOOD! JUMPER by CONTI,GINA [PNT]      |