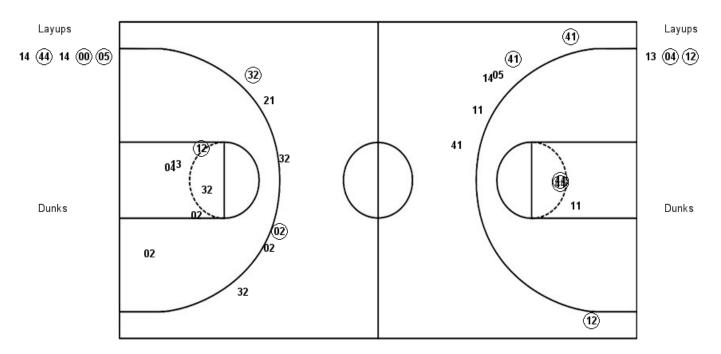

# Official Play-By-Play Maryland Eastern Shore vs Wake Forest First Quarter December 08, 2018

Starters:

Maryland Eastern Shore: 2 BYROM,CIANI; 4 GILLS-MILES,BLAIRESHA; 13 POPOVICH,KSENIA; 21 MARTIN,RA'JEAN; 32 EATON,KEYERA; Wake Forest: 5 CONTI,GINA; 11 RACA,IVANA; 14 SHARP,ALEX; 41 PENNA,ELISA; 44 UDOH,ONA;

| Period 1       | VISITORS: Maryland Eastern Shore                 | Score      | Margin   | HOME: Wake Forest                              |
|----------------|--------------------------------------------------|------------|----------|------------------------------------------------|
| 09:33          | VISITORS. Mai yland Lastern Shore                | 30016      | wai giii | MISSED LAYUP by SHARP,ALEX                     |
| 09:28          | REBOUND (DEF) by GILLS-MILES,BLAIRESHA           |            |          | WIGOED EXTOR BY STITUTE, ALEX                  |
| 09:12          | GOOD! 3PTR by BYROM,CIANI                        | 0-3        | V 3      |                                                |
| 08:58          |                                                  | 2-3        | V 1      | GOOD! LAYUP by UDOH,ONA                        |
| 08:58          | MICOED LAVIUD by DODOVIOU KOENIA                 |            |          | ASSIST by PENNA,ELISA                          |
| 08:35<br>08:32 | MISSED LAYUP by POPOVICH,KSENIA                  |            |          | REBOUND (DEF) by SHARP,ALEX                    |
| 08:17          |                                                  | 4-3        | H 1      | GOOD! JUMPER by UDOH,ONA [PNT]                 |
| 08:17          |                                                  |            |          | ASSIST by CONTI,GINA                           |
| 07:57          | GOOD! LAYUP by GILLS-MILES,BLAIRESHA             | 4-5        | V 1      |                                                |
| 07:34          |                                                  |            |          | MISSED JUMPER by RACA,IVANA                    |
| 07:33          | REBOUND (DEF) by BYROM,CIANI                     |            |          | FOUR (PERSONALLY SHARR ALEX                    |
| 07:33<br>07:27 | TURNOVER (LOSTBALL) by GILLS-MILES, BLAIRESHA    |            |          | FOUL (PERSONAL) by SHARP,ALEX                  |
| 07:27          | TOTTHOVER (EOSTBALE) by GIELS-WILLES, BLAINESHA  |            |          | STEAL by RACA,IVANA                            |
| 07:16          |                                                  | 6-5        | H 1      | GOOD! JUMPER by UDOH, ONA [PNT]                |
| 07:16          |                                                  |            |          | ASSIST by SHARP,ALEX                           |
| 06:54          | MISSED 3PTR by BYROM,CIANI                       |            |          |                                                |
| 06:48          |                                                  | 0.5        | 11.4     | REBOUND (DEF) by PENNA,ELISA                   |
| 06:39<br>06:23 | GOOD! 3PTR by EATON,KEYERA                       | 9-5<br>9-8 | H 4      | GOOD! 3PTR by PENNA,ELISA                      |
| 06:23          | ASSIST by BYROM,CIANI                            | 9-0        | 11.1     |                                                |
| 06:06          |                                                  |            |          | MISSED 3PTR by SHARP,ALEX                      |
| 06:02          | REBOUND (DEF) by BYROM, CIANI                    |            |          |                                                |
| 05:43          | MISSED JUMPER by POPOVICH, KSENIA                |            |          |                                                |
| 05:43          |                                                  |            |          | REBOUND (DEF) by SHARP,ALEX                    |
| 05:43          |                                                  |            |          | BLOCK by UDOH,ONA                              |
| 05:35<br>05:30 | REBOUND (DEF) by EATON, KEYERA                   |            |          | MISSED 3PTR by PENNA,ELISA                     |
| 05:30          | MISSED 3PTR by EATON, KEYERA                     |            |          |                                                |
| 05:07          | MICOLD OF ITY BY EXTINITION                      |            |          | REBOUND (DEF) by RACA,IVANA                    |
| 04:56          |                                                  |            |          | MISSED 3PTR by CONTI,GINA                      |
| 04:54          |                                                  |            |          | REBOUND (OFF) by UDOH,ONA                      |
| 04:54          | FOUL (PERSONAL) by POPOVICH, KSENIA              |            |          |                                                |
| 04:54          |                                                  |            |          |                                                |
| 04:54          |                                                  |            |          | SUB OUT: UDOH,ONA                              |
| 04:54<br>04:49 | FOUL (PERSONAL) by POPOVICH, KSENIA              |            |          | SUB IN: BANKS,MAYA                             |
| 04:49          | FOOL (FERSONAL) BY FOPOVICH, RSENIA              | 10-8       | H 2      | GOOD! FT by RACA,IVANA                         |
| 04:49          | SUB OUT: POPOVICH, KSENIA                        | 100        | 2        |                                                |
| 04:49          | SUB IN: SMITH,ROSE                               |            |          |                                                |
| 04:49          |                                                  | 11-8       | H 3      | GOOD! FT by RACA,IVANA                         |
| 04:39          | MISSED JUMPER by EATON, KEYERA                   |            |          |                                                |
| 04:37          |                                                  | 44.0       | 11.0     | REBOUND (DEF) by TEAM                          |
| 04:24<br>04:24 |                                                  | 14-8       | H 6      | GOOD! 3PTR by PENNA,ELISA ASSIST by CONTI,GINA |
| 04:24          | MISSED 3PTR by MARTIN,RA'JEAN                    |            |          | Addid by CONTI, GINA                           |
| 03:59          | mices of many many many many many many many many |            |          | REBOUND (DEF) by SHARP,ALEX                    |
| 03:45          |                                                  |            |          | MISSED LAYUP by SHARP,ALEX                     |
| 03:41          |                                                  |            |          | REBOUND (OFF) by BANKS,MAYA                    |
| 03:39          |                                                  | 16-8       | H 8      | GOOD! LAYUP by BANKS,MAYA                      |
| 03:16          | MISSED 3PTR by EATON, KEYERA                     |            |          |                                                |
| 03:16          | FOUL (PERSONAL) by SMITH, ROSE                   |            |          | REBOUND (DEF) by TEAM                          |
| 03:15<br>03:15 | FOUL (PERSONAL) by SMITH, ROSE                   |            |          | SUB OUT: RACA,IVANA                            |
| 03:15          |                                                  |            |          | SUB IN: DICKSON,KAYLEN                         |
| 03:03          |                                                  | 19-8       | H 11     | GOOD! 3PTR by DICKSON,KAYLEN                   |
| 03:03          | TIMEOUT 30SEC                                    |            |          |                                                |
| 02:55          | GOOD! LAYUP by SMITH,ROSE [FB]                   | 19-10      | H 9      |                                                |
| 02:55          | ASSIST by BYROM,CIANI                            |            |          |                                                |
| 02:34          |                                                  |            |          | TURNOVER (BADPASS) by DICKSON,KAYLEN           |
| 02:34<br>02:34 |                                                  |            |          | SUB OUT: SHARP,ALEX SUB IN: RACA,IVANA         |
| 02:34          | TURNOVER (SHOTCLOCK) by                          |            |          | SUD IIV. NACA,IVANA                            |
| 01:53          |                                                  |            |          | MISSED 3PTR by RACA,IVANA                      |
| 01:48          | REBOUND (DEF) by GILLS-MILES,BLAIRESHA           |            |          |                                                |
| 01:25          | MISSED JUMPER by BYROM, CIANI                    |            |          |                                                |
| 01:20          |                                                  |            |          | REBOUND (DEF) by CONTI,GINA                    |
| 01:15          |                                                  |            |          | TURNOVER (BADPASS) by CONTI,GINA               |
| 01:15          | STEAL by MARTIN,RA'JEAN                          |            |          | FOUR /DEDCEMBER - 1997                         |
| 00:58          |                                                  |            |          | FOUL (PERSONAL) by CONTI,GINA                  |
| 00:58<br>00:58 |                                                  |            |          | SUB OUT: PENNA,ELISA SUB IN: SHARP,ALEX        |
| 00:58          | SUB OUT: EATON,KEYERA                            |            |          | JOB IN. SHARP, ALEX                            |
|                | SUB IN: CARNEY, AMANDA                           |            |          |                                                |
| 00:58          | JOB III. CARITET, AWARDA                         |            |          |                                                |

| Time  | VISITORS: Maryland Eastern Shore        | Score | Margin | HOME: Wake Forest           |
|-------|-----------------------------------------|-------|--------|-----------------------------|
| 00:51 | REBOUND (OFF) by GILLS-MILES, BLAIRESHA |       |        |                             |
| 00:36 | GOOD! JUMPER by SMITH, ROSE [PNT]       | 19-12 | H 7    |                             |
| 00:36 | ASSIST by CARNEY,AMANDA                 |       |        |                             |
| 00:10 |                                         | 21-12 | H 9    | GOOD! LAYUP by CONTI,GINA   |
| 00:02 | SUB OUT: MARTIN,RA'JEAN                 |       |        |                             |
| 00:02 | SUB IN: BAILEY, BROOKLYN                |       |        |                             |
| 00:00 | MISSED JUMPER by BYROM, CIANI           |       |        |                             |
| 00:00 |                                         |       |        | REBOUND (DEF) by SHARP,ALEX |