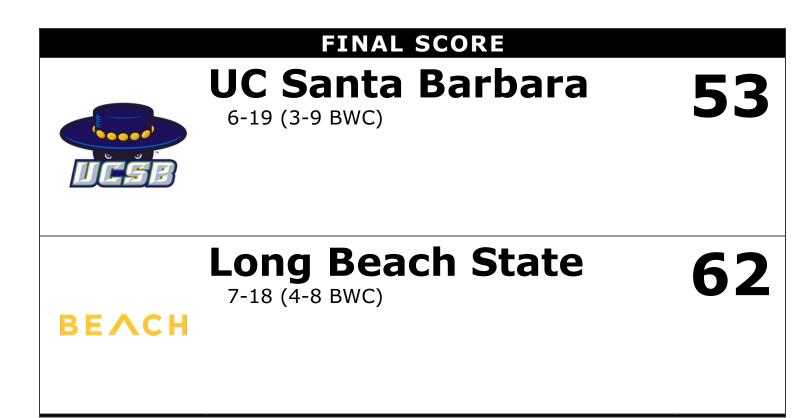

## Official Box Score UC Santa Barbara vs Long Beach State Game Totals -- Final Statistics February 23, 2019 at Long Beach, Calif. (Walter Pyramid)

| UC  | Santa Barbara 53  |   |     |       | Re   | cord: 6-1 | 19 (3-9 | BWC) |    |    |    |    |     |     |     |     |
|-----|-------------------|---|-----|-------|------|-----------|---------|------|----|----|----|----|-----|-----|-----|-----|
| No. | Player            | S | Pts | FG    | 3FG  | FT        | OR      | DR   | TR | PF | Α  | то | Blk | Stl | Min | +/- |
| 00  | Miller, Danae     | g | 9   | 4-16  | 1-8  | 0-0       | 1       | 5    | 6  | 2  | 6  | 5  | 0   | 4   | 40  | -9  |
| 02  | Anugwom, Bri      | g | 6   | 2-11  | 2-9  | 0-0       | 0       | 4    | 4  | 1  | 4  | 2  | 0   | 2   | 35  | -14 |
| 11  | Lee, Lauren       | g | 3   | 1-1   | 1-1  | 0-0       | 0       | 3    | 3  | 2  | 1  | 0  | 0   | 1   | 19  | 5   |
| 23  | Miller, Coco      | g | 3   | 1-7   | 1-6  | 0-0       | 2       | 1    | 3  | 4  | 1  | 4  | 0   | 2   | 36  | -2  |
| 32  | Bruening, Natalia | c | 16  | 7-13  | 0-0  | 2-4       | 4       | 4    | 8  | 1  | 1  | 0  | 0   | 0   | 36  | 2   |
| 01  | Jones, Paris      |   | 3   | 1-1   | 1-1  | 0-0       | 0       | 0    | 0  | 1  | 2  | 0  | 0   | 0   | 6   | 1   |
| 15  | Sahar, Tal        |   | 13  | 5-12  | 3-8  | 0-0       | 0       | 4    | 4  | 2  | 1  | 3  | 0   | 0   | 21  | -14 |
| 20  | Salazar, Celeste  |   | 0   | 0-0   | 0-0  | 0-0       | 0       | 0    | 0  | 0  | 0  | 0  | 0   | 0   | 2   | -2  |
| 22  | Vierra, Kiana     |   | 0   | 0-0   | 0-0  | 0-0       | 0       | 1    | 1  | 2  | 0  | 0  | 0   | 0   | 1   | -1  |
| 40  | Ormiston, Megan   |   | 0   | 0-0   | 0-0  | 0-0       | 0       | 0    | 0  | 1  | 0  | 0  | 0   | 0   | 4   | -11 |
|     | Team              |   |     |       |      |           | 1       | 2    | 3  | 0  |    | 0  |     |     |     |     |
|     | TOTALS            |   | 53  | 21-61 | 9-33 | 2-4       | 8       | 24   | 32 | 16 | 16 | 14 | 0   | 9   | 200 |     |

Deadball Rebounds: 1,0 Last FG: 4th-00:13 Largest lead: By 6 at 3rd-03:40 Technical Fouls: None.

| Lor | ig Beach State 62  |   | Record: 7-18 (4-8 BWC) |       |      |       |    |    |    |    |    |    |     |     |     |     |
|-----|--------------------|---|------------------------|-------|------|-------|----|----|----|----|----|----|-----|-----|-----|-----|
| No. | Player             | S | Pts                    | FG    | 3FG  | FT    | OR | DR | TR | PF | А  | то | Blk | Stl | Min | +/- |
| 01  | Kinslow, Cydnee    | f | 0                      | 0-2   | 0-2  | 0-0   | 1  | 5  | 6  | 0  | 1  | 1  | 0   | 3   | 24  | 2   |
| 10  | King, Justina      | g | 13                     | 3-9   | 1-3  | 6-6   | 1  | 1  | 2  | 0  | 4  | 2  | 0   | 2   | 33  | 13  |
| 21  | Davison, Shanaijah | g | 14                     | 5-13  | 1-1  | 3-4   | 0  | 3  | 3  | 2  | 1  | 3  | 0   | 0   | 33  | 14  |
| 32  | Green, Aaryon      | f | 2                      | 1-3   | 0-0  | 0-0   | 3  | 5  | 8  | 1  | 1  | 0  | 0   | 1   | 14  | -2  |
| 42  | Hunt, Naomi        | f | 14                     | 4-12  | 1-6  | 5-6   | 0  | 10 | 10 | 1  | 1  | 1  | 0   | 1   | 40  | 9   |
| 02  | Rice, Bria         |   | 0                      | 0-0   | 0-0  | 0-0   | 0  | 0  | 0  | 0  | 0  | 1  | 0   | 0   | 0   | 0   |
| 12  | Hardy, Jasmine     |   | 0                      | 0-1   | 0-0  | 0-0   | 2  | 0  | 2  | 1  | 0  | 3  | 0   | 0   | 6   | -5  |
| 23  | Green, Lauren      |   | 12                     | 3-5   | 1-1  | 5-6   | 1  | 5  | 6  | 4  | 0  | 1  | 1   | 2   | 20  | 10  |
| 25  | Hamilton-Fisher, K |   | 7                      | 3-7   | 1-2  | 0-0   | 2  | 1  | 3  | 0  | 3  | 2  | 0   | 1   | 30  | 4   |
|     | Team               |   |                        |       |      |       | 1  | 3  | 4  | 0  |    | 0  |     |     |     |     |
|     | TOTALS             |   | 62                     | 19-52 | 5-15 | 19-22 | 11 | 33 | 44 | 9  | 11 | 14 | 1   | 10  | 200 |     |
|     |                    |   |                        |       |      |       |    |    |    |    |    |    |     |     |     |     |