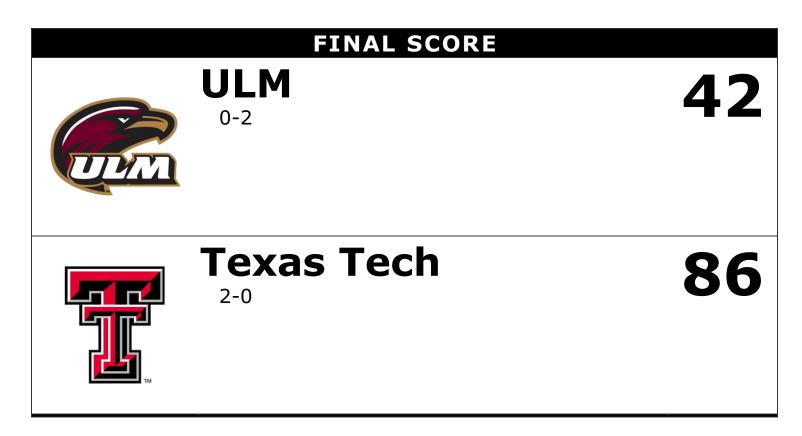

### **Official Box Score ULM vs Texas Tech** Game Totals -- Final Statistics November 11, 2018 at United Supermarkets Arena (Lubbock, TX)

| ULM | 42 |
|-----|----|
|-----|----|

### Record: 0-2

| No. | Player            | S | Pts | FG    | 3FG  | FT   | OR | DR | TR | PF | А | TO | Blk | Stl | Min | +/- |
|-----|-------------------|---|-----|-------|------|------|----|----|----|----|---|----|-----|-----|-----|-----|
| 01  | Thompson, Amber   | * | 5   | 2-5   | 1-3  | 0-0  | 0  | 4  | 4  | 4  | 0 | 3  | 0   | 0   | 33  | 41  |
| 11  | Goins, Whitney    | * | 3   | 1-5   | 1-3  | 0-0  | 0  | 0  | 0  | 1  | 1 | 2  | 0   | 1   | 16  | 16  |
| 22  | Fitch, Lauren     | * | 5   | 2-4   | 0-1  | 1-2  | 0  | 0  | 0  | 1  | 1 | 0  | 0   | 1   | 18  | 17  |
| 30  | Clark, Arsula     | * | 7   | 3-8   | 0-1  | 1-6  | 3  | 9  | 12 | 0  | 3 | 5  | 0   | 0   | 31  | 39  |
| 35  | Means, Jamie      | * | 4   | 1-5   | 0-0  | 2-2  | 1  | 2  | 3  | 1  | 0 | 0  | 0   | 0   | 19  | 22  |
| 10  | Marker, Lauren    |   | 0   | 0-2   | 0-2  | 0-0  | 0  | 0  | 0  | 0  | 0 | 0  | 0   | 1   | 8   | 9   |
| 13  | Lunsford, Destini |   | 3   | 1-1   | 1-1  | 0-0  | 0  | 0  | 0  | 2  | 1 | 4  | 0   | 0   | 16  | 15  |
| 20  | Malone, Tiara     |   | 6   | 2-6   | 1-4  | 1-2  | 2  | 1  | 3  | 1  | 0 | 2  | 0   | 1   | 14  | 11  |
| 21  | Oestreich, Logan  |   | 4   | 2-4   | 0-1  | 0-0  | 0  | 1  | 1  | 1  | 0 | 2  | 1   | 0   | 18  | 25  |
| 23  | Coatney, Sheniqua |   | 1   | 0-3   | 0-0  | 1-2  | 0  | 1  | 1  | 1  | 0 | 1  | 0   | 0   | 7   | 8   |
| 24  | Brooks, Diamond   |   | 0   | 0-3   | 0-0  | 0-0  | 1  | 1  | 2  | 1  | 1 | 0  | 0   | 0   | 14  | 14  |
| 34  | Delon, Breauna    |   | 4   | 1-4   | 0-0  | 2-2  | 0  | 1  | 1  | 1  | 0 | 0  | 1   | 0   | 6   | 3   |
|     | Team              |   |     |       |      |      | 1  | 4  | 5  | 0  |   | 0  |     |     |     |     |
|     | TOTALS            |   | 42  | 15-50 | 4-16 | 8-16 | 8  | 24 | 32 | 14 | 7 | 19 | 2   | 4   | 200 |     |