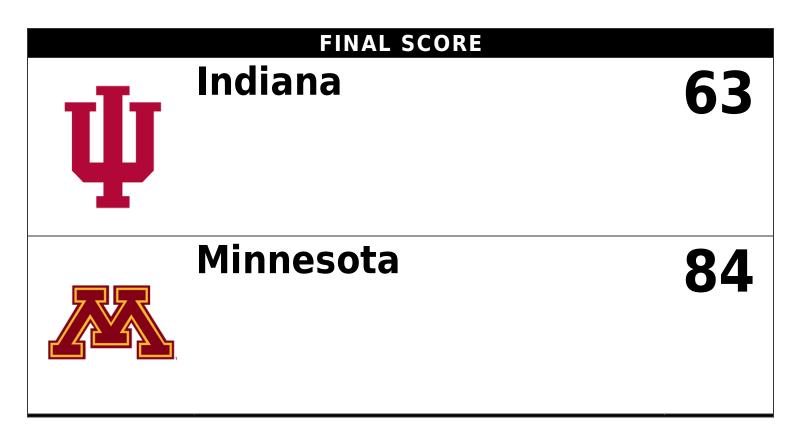

# FINAL STATISTICS

## **Official Box Score** Indiana vs Minnesota Game Totals -- Final Statistics February 16, 2019 at Williams Arena - Minneapolis, MN

Indiana 63

| No. | Player           | S Pt | s FG  | 3FG    | FT    | OR | DR | TR | PF | Α | то | Blk | Stl | Min | +/- |
|-----|------------------|------|-------|--------|-------|----|----|----|----|---|----|-----|-----|-----|-----|
| 00  | LANGFORD, ROMEO  | 1(   | ) 4-6 | 0-1    | 2-4   | 0  | 2  | 2  | 1  | 2 | 1  | 1   | 0   | 31  | -28 |
| 01  | DURHAM, ALJAMI   | 12   | 2 4-7 | 1-2    | 3-4   | 0  | 1  | 1  | 3  | 0 | 3  | 0   | 0   | 36  | -13 |
| 11  | GREEN, DEVONTE   | 8    | 3 1-5 | 1-2    | 5-6   | 0  | 4  | 4  | 2  | 1 | 2  | 0   | 1   | 16  | -10 |
| 13  | MORGAN, JUWAN    | 14   | 4-11  | 0-3    | 6-8   | 3  | 5  | 8  | 4  | 2 | 1  | 4   | 3   | 28  | -16 |
| 20  | DAVIS, DE'RON    | 1(   | ) 3-6 | 0-0    | 4-5   | 2  | 2  | 4  | 3  | 0 | 3  | 3   | 1   | 18  | -11 |
| 03  | SMITH, JUSTIN    | 2    | 2 1-3 | 0-0    | 0-0   | 0  | 1  | 1  | 1  | 0 | 1  | 0   | 0   | 16  | -26 |
| 10  | PHINISEE, ROB    | !    | 5 2-8 | 0-3    | 1-1   | 0  | 2  | 2  | 2  | 1 | 1  | 0   | 1   | 26  | -13 |
| 23  | ANDERSON, DAMEZI | (    | 0-2   | 0-2    | 0-0   | 0  | 2  | 2  | 1  | 2 | 0  | 0   | 0   | 11  | 1   |
| 25  | THOMPSON, RACE   | 2    | 2 1-1 | 0-0    | 0-0   | 2  | 3  | 5  | 0  | 0 | 0  | 2   | 1   | 7   | 7   |
| 55  | FITZNER, EVAN    | (    | 0-4   | 0-4    | 0-0   | 0  | 1  | 1  | 2  | 0 | 0  | 0   | 0   | 12  | 4   |
|     | TEAM             |      |       |        |       | 2  | 1  | 3  | 0  |   | 0  |     |     |     |     |
|     | TOTALS           | 6    | 20-5  | 3 2-17 | 21-28 | 39 | 24 | 33 | 19 | 8 | 12 | 10  | 7   | 200 |     |

## Minnesota 84

| No. | Player           | S | Pts | FG    | 3FG   | FT    | OR | DR | TR | PF | Α  | то | Blk | Stl | Min | +/- |
|-----|------------------|---|-----|-------|-------|-------|----|----|----|----|----|----|-----|-----|-----|-----|
| 01  | MCBRAYER, DUPREE |   | 10  | 4-9   | 2-5   | 0-0   | 1  | 2  | 3  | 2  | 3  | 1  | 0   | 1   | 31  | 25  |
| 03  | MURPHY, JORDAN   |   | 23  | 7-11  | 0-0   | 9-13  | 5  | 6  | 11 | 1  | 3  | 1  | 0   | 0   | 30  | 23  |
| 05  | COFFEY, AMIR     |   | 18  | 5-12  | 3-6   | 5-8   | 1  | 5  | 6  | 2  | 7  | 1  | 0   | 1   | 34  | 25  |
| 22  | KALSCHEUR, GABE  |   | 20  | 7-10  | 6-8   | 0-0   | 0  | 2  | 2  | 2  | 1  | 1  | 1   | 0   | 31  | 24  |
| 25  | OTURU, DANIEL    |   | 7   | 3-6   | 1-1   | 0-0   | 0  | 1  | 1  | 5  | 1  | 0  | 0   | 0   | 13  | 10  |
| 10  | RUDRUD, BRADY    |   | 0   | 0-0   | 0-0   | 0-0   | 0  | 1  | 1  | 0  | 0  | 1  | 0   | 0   | 1   | -7  |
| 13  | CONROY, HUNT     |   | 0   | 0-0   | 0-0   | 0-0   | 0  | 0  | 0  | 0  | 0  | 0  | 0   | 0   | 1   | -7  |
| 21  | OMERSA, JARVIS   |   | 0   | 0-3   | 0-0   | 0-0   | 1  | 0  | 1  | 2  | 0  | 1  | 0   | 0   | 7   | -8  |
| 24  | CURRY, ERIC      |   | 2   | 1-4   | 0-1   | 0-0   | 0  | 3  | 3  | 2  | 2  | 1  | 0   | 1   | 20  | 9   |
| 31  | STULL, BROCK     |   | 0   | 0-2   | 0-1   | 0-0   | 0  | 1  | 1  | 0  | 1  | 1  | 0   | 0   | 16  | 3   |
| 35  | STOCKMAN, MATZ   |   | 2   | 1-1   | 0-0   | 0-0   | 0  | 2  | 2  | 3  | 1  | 1  | 0   | 0   | 10  | 15  |
| 42  | HURT, MICHAEL    |   | 2   | 0-0   | 0-0   | 2-2   | 1  | 2  | 3  | 0  | 0  | 1  | 0   | 0   | 6   | -7  |
|     | TEAM             |   |     |       |       |       | 1  | 1  | 2  | 0  |    | 0  |     |     |     |     |
|     | TOTALS           |   | 84  | 28-58 | 12-22 | 16-23 | 10 | 26 | 36 | 19 | 19 | 10 | 1   | 3   | 200 |     |
|     |                  |   |     |       |       |       |    |    |    |    |    |    |     |     |     |     |