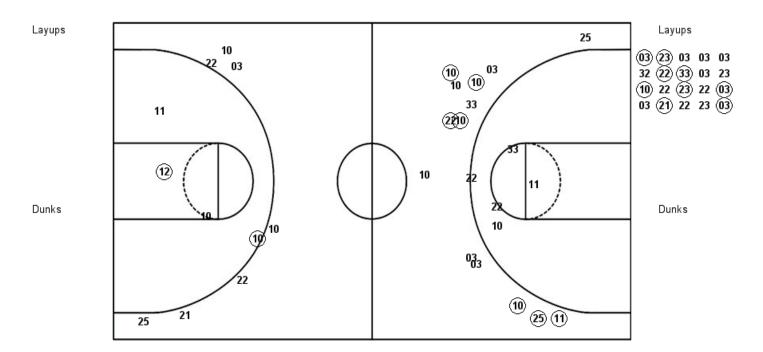

### Period 2

Starters:
Cornell: 10 MORGAN,MATT; 22 WARREN,JOSH; 23 DAVIS,JOEL; 33 JULIAN,STEVE; 3 BOEHEIM,JIMMY;
Penn: 12 GOODMAN,DEVON; 23 WANG,MICHAEL; 25 BRODEUR,AJ; 2 WOODS,ANTONIO; 3 SILPE,JAKE;

| Time           | VISITORS: Cornell                                        | Score          | Margin | HOME: Penn                                                |
|----------------|----------------------------------------------------------|----------------|--------|-----------------------------------------------------------|
| 19:45          |                                                          |                |        | MISSED LAYUP by BRODEUR,AJ                                |
| 19:42          |                                                          |                |        | REBOUND (OFF) by BRODEUR,AJ                               |
| 19:39          |                                                          |                |        | MISSED LAYUP by BRODEUR,AJ                                |
| 19:32<br>19:32 |                                                          | 32-32          | T      | REBOUND (OFF) by WANG,MICHAEL GOOD! LAYUP by WANG,MICHAEL |
| 19:32          | MISSED LAYUP by BOEHEIM, JIMMY                           | 32-32          | 1      | GOOD! LAY UP BY WANG, MICHAEL                             |
| 19:21          | WIGGED EATOR by BOETIEIW, STIWINT                        |                |        | BLOCK by BRODEUR,AJ                                       |
| 19:17          |                                                          |                |        | REBOUND (DEF) by SILPE, JAKE                              |
| 18:59          |                                                          | 34-32          | H 2    | GOOD! LAYUP by SILPE, JAKE                                |
| 18:59          |                                                          |                |        | ASSIST by BRODEUR,AJ                                      |
| 18:59          | FOUL (PERSONAL) by MORGAN, MATT                          |                |        | •                                                         |
| 18:57          |                                                          |                |        | MISSED FT by SILPE, JAKE                                  |
| 18:56          | REBOUND (DEF) by JULIAN, STEVE                           |                |        |                                                           |
| 18:39          | MISSED LAYUP by DAVIS, JOEL                              |                |        |                                                           |
| 18:36          |                                                          |                |        | REBOUND (DEF) by BRODEUR,AJ                               |
| 18:14          | OTEAL IN MODOANI MATT                                    |                |        | TURNOVER (LOSTBALL) by WOODS, ANTONIO                     |
| 18:14<br>18:08 | STEAL by MORGAN, MATT                                    | 34-34          | T      |                                                           |
| 17:51          | GOOD! LAYUP by MORGAN,MATT [FB]                          | 37-34          | H 3    | GOOD! 3PTR by BRODEUR,AJ                                  |
| 17:51          |                                                          | 37-34          | 11.3   | ASSIST by SILPE, JAKE                                     |
| 17:29          | MISSED LAYUP by WARREN, JOSH                             |                |        | Addid't by diel E,dake                                    |
| 17:26          | micels Extrem by management                              |                |        | REBOUND (DEF) by BRODEUR,AJ                               |
| 17:13          | FOUL (PERSONAL) by MORGAN, MATT                          |                |        | ( ),,                                                     |
| 17:13          |                                                          | 38-34          | H 4    | GOOD! FT by BRODEUR,AJ                                    |
| 17:13          |                                                          | 39-34          | H 5    | GOOD! FT by BRODEUR,AJ                                    |
| 17:02          | GOOD! LAYUP by DAVIS, JOEL                               | 39-36          | H 3    |                                                           |
| 16:48          | FOUL (PERSONAL) by DAVIS, JOEL                           |                |        |                                                           |
| 16:37          |                                                          |                |        | MISSED 3PTR by WOODS,ANTONIO                              |
| 16:35          | REBOUND (DEF) by DAVIS, JOEL                             |                |        |                                                           |
| 16:16          | MISSED LAYUP by WARREN, JOSH                             |                |        |                                                           |
| 16:14          |                                                          |                |        | REBOUND (DEF) by WANG,MICHAEL                             |
| 16:10<br>16:10 | CTEAL IN DAVIG TOFT                                      |                |        | TURNOVER (LOSTBALL) by GOODMAN, DEVON                     |
| 15:52          | STEAL by DAVIS,JOEL                                      |                |        | FOUL (PERSONAL) by SILPE, JAKE                            |
| 15:52          |                                                          |                |        | FOOL (FERSONAL) BY SILFE, JAKE                            |
| 15:52          | GOOD! FT by JULIAN,STEVE                                 | 39-37          | H 2    |                                                           |
| 15:52          | MISSED FT by JULIAN,STEVE                                | 00 01          | 11.2   |                                                           |
| 15:52          | ,                                                        |                |        | REBOUND (DEF) by WANG,MICHAEL                             |
| 15:52          | SUB OUT: MORGAN,MATT                                     |                |        | ( ) (                                                     |
| 15:52          | SUB IN: MCBRIDE, TERRANCE                                |                |        |                                                           |
| 15:44          |                                                          | 41-37          | H 4    | GOOD! LAYUP by SILPE, JAKE                                |
| 15:44          |                                                          |                |        | ASSIST by WOODS,ANTONIO                                   |
| 15:28          | TURNOVER (LOSTBALL) by DAVIS, JOEL                       |                |        |                                                           |
| 15:28          |                                                          |                |        | STEAL by SILPE, JAKE                                      |
| 15:01          |                                                          |                |        | MISSED 3PTR by WOODS,ANTONIO                              |
| 14:58          | REBOUND (DEF) by MCBRIDE, TERRANCE                       | 44.00          | 11.0   |                                                           |
| 14:43<br>14:18 | GOOD! LAYUP by BOEHEIM, JIMMY                            | 41-39<br>44-39 | H 2    | COODI 2DTD by WOODS ANTONIO                               |
| 14:18          |                                                          | 44-39          | H 5    | GOOD! 3PTR by WOODS,ANTONIO  ASSIST by GOODMAN,DEVON      |
| 14:05          | TURNOVER (TRAVEL) by BOEHEIM, JIMMY                      |                |        | ASSIST BY GOODWAN, DEVON                                  |
| 14:05          | TOTATOVER (TRAVEE) by BOETEIN, STIVING                   |                |        | SUB OUT: GOODMAN,DEVON                                    |
| 14:05          |                                                          |                |        | SUB IN: JEROME,RAY                                        |
| 14:05          | SUB OUT: DAVIS, JOEL                                     |                |        |                                                           |
| 14:05          | SUB IN: NOLL, DEAN                                       |                |        |                                                           |
| 14:05          | SUB OUT: WARREN, JOSH                                    |                |        |                                                           |
| 14:05          | SUB IN: VOSS,RILEY                                       |                |        |                                                           |
| 13:43          | FOUL (PERSONAL) by BOEHEIM, JIMMY                        |                |        |                                                           |
| 13:40          |                                                          | 47-39          | H 8    | GOOD! 3PTR by SILPE,JAKE                                  |
| 13:40          |                                                          |                |        | ASSIST by WOODS,ANTONIO                                   |
| 13:12          | MISSED LAYUP by BOEHEIM, JIMMY                           |                |        |                                                           |
| 13:12          |                                                          |                |        | BLOCK by WANG,MICHAEL                                     |
| 13:11          | FOUL (DEDCOMAL) by HILLIAM OTEL/E                        |                |        | REBOUND (DEF) by JEROME,RAY                               |
| 13:11<br>13:11 | FOUL (PERSONAL) by JULIAN, STEVE SUB OUT: BOEHEIM, JIMMY |                |        |                                                           |
| 13:11          | SUB IN: GORDON, JACK                                     |                |        |                                                           |
| 12:57          | FOUL (PERSONAL) by VOSS,RILEY                            |                |        |                                                           |
| 12:57          | 1 00E (I ENOONAE) BY VOOD, MILET                         |                |        | MISSED 3PTR by JEROME,RAY                                 |
| 12:40          | REBOUND (DEF) by VOSS,RILEY                              |                |        | WHOOLD OF THE BY DETROWIL, IVAI                           |
| 12:40          |                                                          |                |        | FOUL (PERSONAL) by WANG,MICHAEL                           |
| 12:40          |                                                          |                |        | SUB OUT: JEROME,RAY                                       |
| 12:40          |                                                          |                |        | SUB IN: GOODMAN, DEVON                                    |
| 12:40          | SUB OUT: MCBRIDE,TERRANCE                                |                |        |                                                           |
| 12:40          | SUB IN: MORGAN,MATT                                      |                |        |                                                           |
| 12:40          | SUB OUT: JULIAN,STEVE                                    |                |        |                                                           |
| 12:40          | SUB IN: WARREN, JOSH                                     |                |        |                                                           |
| 12:28          |                                                          |                |        | FOUL (PERSONAL) by WOODS, ANTONIO                         |