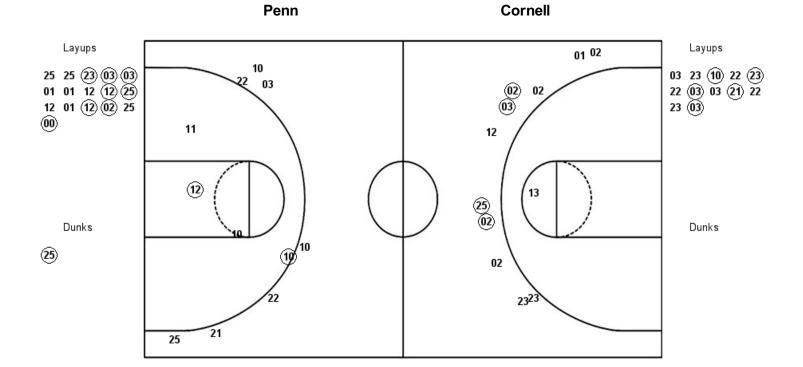

### Period 1

Starters:
Cornell: 10 MORGAN,MATT; 22 WARREN,JOSH; 23 DAVIS,JOEL; 33 JULIAN,STEVE; 3 BOEHEIM,JIMMY;
Penn: 12 GOODMAN,DEVON; 23 WANG,MICHAEL; 25 BRODEUR,AJ; 2 WOODS,ANTONIO; 3 SILPE,JAKE;

| Time           | VISITORS: Cornell                                          | Score | Margin | HOME: Penn                                                 |
|----------------|------------------------------------------------------------|-------|--------|------------------------------------------------------------|
| 19:39          |                                                            | 3-0   | H 3    | GOOD! 3PTR by WOODS,ANTONIO                                |
| 19:39          | TURNOVER (RARRACO) L. ROFIJEM HAMA                         |       |        | ASSIST by BRODEUR,AJ                                       |
| 19:22<br>19:22 | TURNOVER (BADPASS) by BOEHEIM, JIMMY                       |       |        | STEAL by BRODEUR,AJ                                        |
| 19:22          |                                                            |       |        | MISSED 3PTR by BRODEUR,AJ                                  |
| 19:09          | REBOUND (DEF) by WARREN, JOSH                              |       |        | MIGGED OF THE BY BRODEOTH, AND                             |
| 18:57          | GOOD! LAYUP by BOEHEIM, JIMMY                              | 3-2   | H 1    |                                                            |
| 18:36          |                                                            | 5-2   | H 3    | GOOD! LAYUP by BRODEUR,AJ                                  |
| 18:36          |                                                            |       |        | ASSIST by SILPE,JAKE                                       |
| 18:12          | MISSED JUMPER by MORGAN, MATT                              |       |        |                                                            |
| 18:08          | REBOUND (OFF) by JULIAN, STEVE                             | 5.4   | 11.4   |                                                            |
| 18:05<br>18:05 | GOOD! LAYUP by DAVIS, JOEL ASSIST by JULIAN, STEVE         | 5-4   | H 1    |                                                            |
| 18:05          | AGGIGT BY TOLIAN, STEVE                                    |       |        | FOUL (PERSONAL) by WOODS,ANTONIO                           |
| 18:05          | MISSED FT by DAVIS, JOEL                                   |       |        | 1 COE (1 ENCONNE) By WOODS, ANTONIO                        |
| 18:05          | REBOUND (OFF) by BOEHEIM, JIMMY                            |       |        |                                                            |
| 17:24          | MISSED LAYUP by BOEHEIM, JIMMY                             |       |        |                                                            |
| 17:21          |                                                            |       |        | REBOUND (DEF) by BRODEUR,AJ                                |
| 17:17          |                                                            |       |        | MISSED 3PTR by WANG,MICHAEL                                |
| 17:14          | REBOUND (DEF) by BOEHEIM, JIMMY                            |       |        |                                                            |
| 17:06<br>17:03 | MISSED LAYUP by BOEHEIM, JIMMY                             |       |        | DEPOLIND (DEE) by WANG MICHAEL                             |
| 16:49          |                                                            |       |        | REBOUND (DEF) by WANG,MICHAEL MISSED 3PTR by WOODS,ANTONIO |
| 16:46          | REBOUND (DEF) by MORGAN,MATT                               |       |        | WIISSED SFIR BY WOODS, AIRTONIO                            |
| 16:29          | MISSED 3PTR by BOEHEIM, JIMMY                              |       |        |                                                            |
| 16:27          |                                                            |       |        | REBOUND (DEF) by TEAM                                      |
| 16:06          |                                                            | 8-4   | H 4    | GOOD! 3PTR by GOODMAN,DEVON                                |
| 16:06          |                                                            |       |        | ASSIST by SILPE, JAKE                                      |
| 15:42          | GOOD! 3PTR by WARREN, JOSH                                 | 8-7   | H 1    |                                                            |
| 15:24          | FOUL (PERSONAL) by MORGAN, MATT                            |       |        |                                                            |
| 15:24          |                                                            |       |        |                                                            |
| 15:14          | DEDOLIND (DEE) by HILLIAN CTEVE                            |       |        | MISSED 3PTR by SILPE,JAKE                                  |
| 15:11<br>14:46 | REBOUND (DEF) by JULIAN,STEVE MISSED 3PTR by BOEHEIM,JIMMY |       |        |                                                            |
| 14:43          | IVII 33ED 3F IT BY BOLITETIVI, STIVIIVIT                   |       |        | REBOUND (DEF) by GOODMAN, DEVON                            |
| 14:35          |                                                            | 11-7  | H 4    | GOOD! 3PTR by GOODMAN,DEVON                                |
| 14:35          |                                                            |       |        | ASSIST by BRODEUR,AJ                                       |
| 14:19          | MISSED 3PTR by JULIAN,STEVE                                |       |        | ·                                                          |
| 14:18          |                                                            |       |        | REBOUND (DEF) by TEAM                                      |
| 14:18          |                                                            |       |        | SUB OUT: SILPE,JAKE                                        |
| 14:18          |                                                            |       |        | SUB IN: JEROME,RAY                                         |
| 14:18          | SUB OUT: BOEHEIM, JIMMY                                    |       |        |                                                            |
| 14:18<br>14:18 | SUB IN: MCBRIDE, TERRANCE SUB OUT: DAVIS, JOEL             |       |        |                                                            |
| 14:18          | SUB IN: GORDON, JACK                                       |       |        |                                                            |
| 14:08          | COB III. COREDON, ON COR                                   | 14-7  | H 7    | GOOD! 3PTR by GOODMAN,DEVON                                |
| 14:08          |                                                            |       |        | ASSIST by JEROME,RAY                                       |
| 14:00          |                                                            |       |        | FOUL (PERSONAL) by GOODMAN, DEVON                          |
| 13:49          | TURNOVER (LOSTBALL) by GORDON, JACK                        |       |        |                                                            |
| 13:49          |                                                            |       |        | STEAL by WOODS,ANTONIO                                     |
| 13:29          |                                                            | 16-7  | H 9    | GOOD! JUMPER by BRODEUR,AJ                                 |
| 13:03          | MISSED JUMPER by JULIAN,STEVE                              |       |        | DEBOUND (DEE) L. GOODMAN DE VON                            |
| 13:00<br>12:53 |                                                            |       |        | REBOUND (DEF) by GOODMAN, DEVON                            |
| 12:53          | STEAL by MORGAN,MATT                                       |       |        | TURNOVER (LOSTBALL) by BRODEUR,AJ                          |
| 12:47          | TURNOVER (LOSTBALL) by MCBRIDE, TERRANCE                   |       |        |                                                            |
| 12:47          |                                                            |       |        | SUB OUT: BRODEUR,AJ                                        |
| 12:47          |                                                            |       |        | SUB IN: ROTHSCHILD, MAX                                    |
| 12:47          | SUB OUT: WARREN, JOSH                                      |       |        |                                                            |
| 12:47          | SUB IN: VOSS,RILEY                                         |       |        |                                                            |
| 12:25          |                                                            |       |        | MISSED 3PTR by GOODMAN,DEVON                               |
| 12:22          | REBOUND (DEF) by GORDON, JACK                              |       |        |                                                            |
| 12:07          | GOOD! 3PTR by MCBRIDE, TERRANCE                            | 16-10 | H 6    |                                                            |
| 12:07<br>11:35 | ASSIST by MORGAN,MATT                                      |       |        | MICCED HIMDED by IEDOME DAY                                |
| 11:35          | REBOUND (DEF) by VOSS,RILEY                                |       |        | MISSED JUMPER by JEROME,RAY                                |
| 11:24          | MISSED JUMPER by MCBRIDE, TERRANCE                         |       |        |                                                            |
| 11:21          |                                                            |       |        | REBOUND (DEF) by WANG,MICHAEL                              |
| 11:05          | FOUL (PERSONAL) by JULIAN, STEVE                           |       |        | ( ) , ,                                                    |
| 11:05          |                                                            |       |        |                                                            |
| 11:05          |                                                            |       |        | SUB OUT: JEROME,RAY                                        |
| 11:05          |                                                            |       |        | SUB IN: WASHINGTON, BRYCE                                  |
| 11:05          |                                                            |       |        | SUB OUT: WOODS,ANTONIO                                     |
| 11:05          |                                                            |       |        | SUB IN: BRODEUR,AJ                                         |
| 11:05          |                                                            |       |        | SUB OUT: WANG,MICHAEL                                      |
| 11:05          |                                                            |       |        | SUB IN: SILPE,JAKE                                         |

| Time           | VISITORS: Cornell                           | Score | Margin | HOME: Penn                                                   |
|----------------|---------------------------------------------|-------|--------|--------------------------------------------------------------|
| 11:05          | SUB OUT: MORGAN,MATT                        |       |        |                                                              |
| 11:05          | SUB IN: WARREN, JOSH                        |       |        |                                                              |
| 11:05<br>11:05 | SUB OUT: JULIAN,STEVE SUB IN: BOEHEIM,JIMMY |       |        |                                                              |
| 11:05          |                                             |       |        | MISSED FT by ROTHSCHILD, MAX                                 |
| 11:05          |                                             |       |        | REBOUND (OFF) by TEAM                                        |
| 11:05<br>10:37 | MISSED LAVID by DOEHEIM HMMV                | 17-10 | H 7    | GOOD! FT by ROTHSCHILD,MAX                                   |
| 10:37          | MISSED LAYUP by BOEHEIM, JIMMY              |       |        | REBOUND (DEF) by ROTHSCHILD,MAX                              |
| 10:16          |                                             |       |        | MISSED 3PTR by SILPE,JAKE                                    |
| 10:15          |                                             |       |        | REBOUND (OFF) by TEAM                                        |
| 10:09          |                                             | 20-10 | H 10   | GOOD! 3PTR by GOODMAN,DEVON                                  |
| 10:09<br>09:43 | TURNOVER (LOSTBALL) by WARREN, JOSH         |       |        | ASSIST by BRODEUR,AJ                                         |
| 09:43          | TOTAL CESTED IEE, BY WHATELT, SOCIT         |       |        | STEAL by WASHINGTON, BRYCE                                   |
| 09:31          |                                             |       |        | MISSED LAYUP by ROTHSCHILD, MAX                              |
| 09:31          | BLOCK by WARREN, JOSH                       |       |        |                                                              |
| 09:26          | REBOUND (DEF) by MCBRIDE, TERRANCE          |       |        |                                                              |
| 09:04<br>09:01 | MISSED JUMPER by WARREN, JOSH               |       |        | REBOUND (DEF) by BRODEUR,AJ                                  |
| 08:45          |                                             | 22-10 | H 12   | GOOD! JUMPER by BRODEUR,AJ                                   |
| 08:38          | TIMEOUT 30SEC                               |       |        | , , , , , , , , , , , , , , , , , , ,                        |
| 08:38          |                                             |       |        | SUB OUT: SILPE,JAKE                                          |
| 08:38          |                                             |       |        | SUB IN: JEROME,RAY                                           |
| 08:38<br>08:38 |                                             |       |        | SUB OUT: GOODMAN, DEVON SUB IN: WOODS, ANTONIO               |
| 08:38          |                                             |       |        | SUB OUT: BRODEUR,AJ                                          |
| 08:38          |                                             |       |        | SUB IN: WANG,MICHAEL                                         |
| 08:38          | SUB OUT: BOEHEIM, JIMMY                     |       |        |                                                              |
| 08:38          | SUB IN: MORGAN,MATT                         |       |        |                                                              |
| 08:38<br>08:38 | SUB OUT: MCBRIDE,TERRANCE SUB IN: NOLL,DEAN |       |        |                                                              |
| 08:35          | MISSED LAYUP by GORDON, JACK                |       |        |                                                              |
| 08:35          |                                             |       |        | BLOCK by ROTHSCHILD, MAX                                     |
| 08:30          |                                             |       |        | REBOUND (DEF) by WANG,MICHAEL                                |
| 08:27          |                                             |       |        | MISSED 3PTR by JEROME,RAY                                    |
| 08:25<br>08:14 | REBOUND (DEF) by GORDON, JACK               | 22-13 | H 9    |                                                              |
| 07:57          | GOOD! 3PTR by MORGAN,MATT                   | 22-13 | пэ     | TURNOVER (LOSTBALL) by WANG,MICHAEL                          |
| 07:57          | STEAL by NOLL, DEAN                         |       |        | TOTAL (LOOTES LEE) BY WHITE, MICHINEE                        |
| 07:50          | GOOD! 3PTR by MORGAN,MATT                   | 22-16 | H 6    |                                                              |
| 07:40          |                                             |       |        | TIMEOUT 30SEC                                                |
| 07:40          |                                             |       |        | SUB OUT: ROTHSCHILD,MAX                                      |
| 07:40<br>07:40 |                                             |       |        | SUB IN: BRODEUR,AJ                                           |
| 07:40          |                                             |       |        | SUB OUT: WASHINGTON, BRYCE                                   |
| 07:40          |                                             |       |        | SUB IN: GOODMAN, DEVON                                       |
| 07:40          | SUB OUT: VOSS,RILEY                         |       |        |                                                              |
| 07:40<br>07:25 | SUB IN: JULIAN,STEVE                        |       |        | TURNOVER (BADPASS) by BRODEUR,AJ                             |
| 07:25          | STEAL by MORGAN, MATT                       |       |        | TORNOVER (BADFASS) BY BRODEUR, AS                            |
| 07:18          | MISSED 3PTR by MORGAN, MATT                 |       |        |                                                              |
| 07:15          | REBOUND (OFF) by JULIAN, STEVE              |       |        |                                                              |
| 07:06          | MISSED 3PTR by NOLL, DEAN                   |       |        |                                                              |
| 07:04<br>06:53 |                                             |       |        | REBOUND (DEF) by WOODS,ANTONIO  MISSED 3PTR by WOODS,ANTONIO |
| 06:50          | REBOUND (DEF) by JULIAN, STEVE              |       |        | MISSED SPIR BY WOODS, ANTONIO                                |
| 06:44          | GOOD! LAYUP by WARREN, JOSH                 | 22-18 | H 4    |                                                              |
| 06:44          | ASSIST by MORGAN, MATT                      |       |        |                                                              |
| 06:44          |                                             |       |        | FOUL (PERSONAL) by WANG,MICHAEL                              |
| 06:44<br>06:44 |                                             |       |        | SUB OUT: WANG,MICHAEL SUB IN: SILPE,JAKE                     |
| 06:44          | GOOD! FT by WARREN, JOSH                    | 22-19 | H 3    | JOB III. SILF E,JAKE                                         |
| 06:31          | , , , , , , , , , , , , , , , , , , , ,     |       |        | MISSED LAYUP by SILPE, JAKE                                  |
| 06:25          | REBOUND (DEF) by GORDON, JACK               |       |        |                                                              |
| 06:25          | TURNOVER (TRAVEL) by MORGAN, MATT           |       |        | MOOFD HIMPER L. DRODELLE L.                                  |
| 05:59<br>05:56 | REBOUND (DEF) by WARREN, JOSH               |       |        | MISSED JUMPER by BRODEUR,AJ                                  |
| 05:35          | MISSED JUMPER by WARREN, JOSH               |       |        |                                                              |
| 05:32          | , , , , , , ,                               |       |        | REBOUND (DEF) by JEROME,RAY                                  |
| 05:23          |                                             | 25-19 | H 6    | GOOD! 3PTR by JEROME,RAY                                     |
| 04:57          | TURNOVER (TRAVEL) by JULIAN,STEVE           |       | 11.0   | 000018:::::::                                                |
| 04:44<br>04:44 |                                             | 27-19 | H 8    | GOOD! DUNK by BRODEUR,AJ ASSIST by WOODS,ANTONIO             |
| 04:44          | GOOD! 3PTR by MORGAN,MATT                   | 27-22 | H 5    | ASSIST BY WOODS, AN TONIO                                    |
| 03:55          |                                             | 2, 22 |        | MISSED 3PTR by JEROME,RAY                                    |
| 03:55          | REBOUND (DEF) by JULIAN, STEVE              |       |        |                                                              |
| 03:54          |                                             |       |        | FOUL (PERSONAL) by SILPE, JAKE                               |
| 03:54          |                                             |       |        | OUR OUT: PROPERTY                                            |
| 03:54          |                                             |       |        | SUB OUT: BRODEUR,AJ SUB IN: ROTHSCHILD,MAX                   |
| 03:54          | SUB OUT: GORDON,JACK                        |       |        | COS III. NOTIOOTILD,WAX                                      |
| 03:54          | SUB IN: DAVIS, JOEL                         |       |        |                                                              |
| 03:46          |                                             |       |        | FOUL (PERSONAL) by GOODMAN, DEVON                            |
|                |                                             |       |        |                                                              |
| 03:46<br>03:46 |                                             |       |        | SUB OUT: GOODMAN,DEVON SUB IN: WASHINGTON,BRYCE              |

| Time  | VISITORS: Cornell                    | Score | Margin | HOM E: Penn                           |
|-------|--------------------------------------|-------|--------|---------------------------------------|
| 03:39 |                                      |       |        | SUB OUT: ROTHSCHILD,MAX               |
| 03:39 |                                      |       |        | SUB IN: BRODEUR,AJ                    |
| 03:35 |                                      |       |        | MISSED 3PTR by WASHINGTON, BRYCE      |
| 03:33 | REBOUND (DEF) by WARREN, JOSH        |       |        |                                       |
| 03:17 | GOOD! 3PTR by NOLL, DEAN             | 27-25 | H 2    |                                       |
| 03:17 | ASSIST by MORGAN, MATT               |       |        |                                       |
| 03:00 | FOUL (PERSONAL) by NOLL, DEAN        |       |        |                                       |
| 03:00 | SUB OUT: WARREN, JOSH                |       |        |                                       |
| 03:00 | SUB IN: BOEHEIM, JIMMY               |       |        |                                       |
| 03:00 | SUB OUT: NOLL, DEAN                  |       |        |                                       |
| 03:00 | SUB IN: VOSS,RILEY                   |       |        |                                       |
| 02:45 |                                      | 30-25 | H 5    | GOOD! 3PTR by SILPE, JAKE             |
| 02:45 |                                      |       |        | ASSIST by BRODEUR,AJ                  |
| 02:35 |                                      |       |        | FOUL (PERSONAL) by WASHINGTON, BRYCE  |
| 02:35 | GOOD! FT by MORGAN, MATT             | 30-26 | H 4    | , ,                                   |
| 02:35 | GOOD! FT by MORGAN, MATT             | 30-27 | H 3    |                                       |
| 02:35 | SUB OUT: VOSS,RILEY                  |       |        |                                       |
| 02:35 | SUB IN: MCBRIDE, TERRANCE            |       |        |                                       |
| 02:24 |                                      |       |        | MISSED 3PTR by JEROME,RAY             |
| 02:21 | REBOUND (DEF) by DAVIS, JOEL         |       |        | · · · · · · · · · · · · · · · · · · · |
| 02:09 | GOOD! 3PTR by MORGAN,MATT            | 30-30 | T      |                                       |
| 01:49 |                                      |       |        | TURNOVER (LOSTBALL) by BRODEUR,AJ     |
| 01:49 | STEAL by JULIAN, STEVE               |       |        | · · · · · · · · · · · · · · · · · · · |
| 01:43 | MISSED 3PTR by MORGAN, MATT          |       |        |                                       |
| 01:41 |                                      |       |        | REBOUND (DEF) by BRODEUR,AJ           |
| 01:27 |                                      |       |        | TURNOVER (LOSTBALL) by JEROME, RAY    |
| 01:27 | STEAL by JULIAN, STEVE               |       |        | · · · · · ·                           |
| 01:27 |                                      |       |        | SUB OUT: WASHINGTON, BRYCE            |
| 01:27 |                                      |       |        | SUB IN: ROTHSCHILD, MAX               |
| 01:09 | MISSED 3PTR by BOEHEIM, JIMMY        |       |        |                                       |
| 01:07 |                                      |       |        | REBOUND (DEF) by ROTHSCHILD, MAX      |
| 00:54 |                                      |       |        | TURNOVER (LOSTBALL) by BRODEUR,AJ     |
| 00:54 | STEAL by DAVIS, JOEL                 |       |        |                                       |
| 00:34 | GOOD! LAYUP by JULIAN, STEVE         | 30-32 | V 2    |                                       |
| 00:34 | ASSIST by BOEHEIM, JIMMY             |       |        |                                       |
| 00:07 | FOUL (PERSONAL) by MCBRIDE, TERRANCE |       |        |                                       |
| 00:07 | SUB OUT: MORGAN, MATT                |       |        |                                       |
| 00:07 | SUB IN: GORDON, JACK                 |       |        |                                       |
| 00:00 |                                      |       |        | MISSED JUMPER by BRODEUR,AJ           |
| 00:00 | REBOUND (DEF) by BOEHEIM, JIMMY      |       |        |                                       |