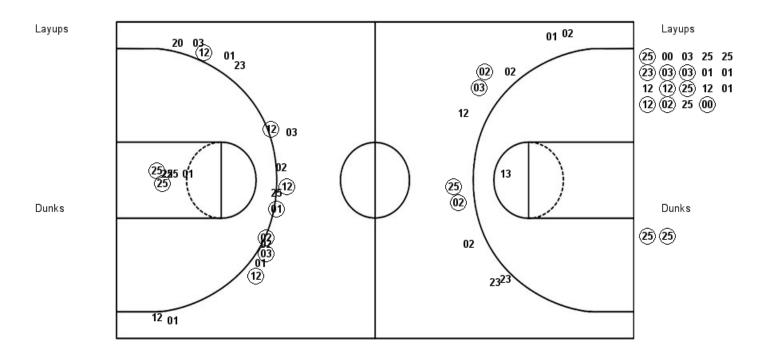

### Period 1

Starters:
Cornell: 10 MORGAN,MATT; 22 WARREN,JOSH; 23 DAVIS,JOEL; 33 JULIAN,STEVE; 3 BOEHEIM,JIMMY;
Penn: 12 GOODMAN,DEVON; 23 WANG,MICHAEL; 25 BRODEUR,AJ; 2 WOODS,ANTONIO; 3 SILPE,JAKE;

| Time           | VISITORS: Cornell                                          | Score | Margin | HOME: Penn                                                 |
|----------------|------------------------------------------------------------|-------|--------|------------------------------------------------------------|
| 19:39          |                                                            | 3-0   | H 3    | GOOD! 3PTR by WOODS,ANTONIO                                |
| 19:39          | TURNOVER (RARRACO) L. ROFIJEM HAMA                         |       |        | ASSIST by BRODEUR,AJ                                       |
| 19:22<br>19:22 | TURNOVER (BADPASS) by BOEHEIM, JIMMY                       |       |        | STEAL by BRODEUR,AJ                                        |
| 19:22          |                                                            |       |        | MISSED 3PTR by BRODEUR,AJ                                  |
| 19:09          | REBOUND (DEF) by WARREN, JOSH                              |       |        | MIGGED OF THE BY BRODEOTH, AND                             |
| 18:57          | GOOD! LAYUP by BOEHEIM, JIMMY                              | 3-2   | H 1    |                                                            |
| 18:36          |                                                            | 5-2   | H 3    | GOOD! LAYUP by BRODEUR,AJ                                  |
| 18:36          |                                                            |       |        | ASSIST by SILPE,JAKE                                       |
| 18:12          | MISSED JUMPER by MORGAN, MATT                              |       |        |                                                            |
| 18:08          | REBOUND (OFF) by JULIAN, STEVE                             | 5.4   | 11.4   |                                                            |
| 18:05<br>18:05 | GOOD! LAYUP by DAVIS, JOEL ASSIST by JULIAN, STEVE         | 5-4   | H 1    |                                                            |
| 18:05          | AGGIGT BY TOLIAN, STEVE                                    |       |        | FOUL (PERSONAL) by WOODS,ANTONIO                           |
| 18:05          | MISSED FT by DAVIS, JOEL                                   |       |        | 1 COE (1 ENCONNE) By WOODS, ANTONIO                        |
| 18:05          | REBOUND (OFF) by BOEHEIM, JIMMY                            |       |        |                                                            |
| 17:24          | MISSED LAYUP by BOEHEIM, JIMMY                             |       |        |                                                            |
| 17:21          |                                                            |       |        | REBOUND (DEF) by BRODEUR,AJ                                |
| 17:17          |                                                            |       |        | MISSED 3PTR by WANG,MICHAEL                                |
| 17:14          | REBOUND (DEF) by BOEHEIM, JIMMY                            |       |        |                                                            |
| 17:06<br>17:03 | MISSED LAYUP by BOEHEIM, JIMMY                             |       |        | DEPOLIND (DEE) by WANG MICHAEL                             |
| 16:49          |                                                            |       |        | REBOUND (DEF) by WANG,MICHAEL MISSED 3PTR by WOODS,ANTONIO |
| 16:46          | REBOUND (DEF) by MORGAN,MATT                               |       |        | WIISSED SFIR BY WOODS, AIRTONIO                            |
| 16:29          | MISSED 3PTR by BOEHEIM, JIMMY                              |       |        |                                                            |
| 16:27          |                                                            |       |        | REBOUND (DEF) by TEAM                                      |
| 16:06          |                                                            | 8-4   | H 4    | GOOD! 3PTR by GOODMAN,DEVON                                |
| 16:06          |                                                            |       |        | ASSIST by SILPE, JAKE                                      |
| 15:42          | GOOD! 3PTR by WARREN, JOSH                                 | 8-7   | H 1    |                                                            |
| 15:24          | FOUL (PERSONAL) by MORGAN, MATT                            |       |        |                                                            |
| 15:24          |                                                            |       |        |                                                            |
| 15:14          | DEDOLIND (DEE) by HILLIAN CTEVE                            |       |        | MISSED 3PTR by SILPE,JAKE                                  |
| 15:11<br>14:46 | REBOUND (DEF) by JULIAN,STEVE MISSED 3PTR by BOEHEIM,JIMMY |       |        |                                                            |
| 14:43          | IVII 33ED 3F IT BY BOLITETIVI, STIVIIVIT                   |       |        | REBOUND (DEF) by GOODMAN, DEVON                            |
| 14:35          |                                                            | 11-7  | H 4    | GOOD! 3PTR by GOODMAN,DEVON                                |
| 14:35          |                                                            |       |        | ASSIST by BRODEUR,AJ                                       |
| 14:19          | MISSED 3PTR by JULIAN,STEVE                                |       |        | ·                                                          |
| 14:18          |                                                            |       |        | REBOUND (DEF) by TEAM                                      |
| 14:18          |                                                            |       |        | SUB OUT: SILPE,JAKE                                        |
| 14:18          |                                                            |       |        | SUB IN: JEROME,RAY                                         |
| 14:18          | SUB OUT: BOEHEIM, JIMMY                                    |       |        |                                                            |
| 14:18<br>14:18 | SUB IN: MCBRIDE, TERRANCE SUB OUT: DAVIS, JOEL             |       |        |                                                            |
| 14:18          | SUB IN: GORDON, JACK                                       |       |        |                                                            |
| 14:08          | COB III. COREDON, ON COR                                   | 14-7  | H 7    | GOOD! 3PTR by GOODMAN,DEVON                                |
| 14:08          |                                                            |       |        | ASSIST by JEROME,RAY                                       |
| 14:00          |                                                            |       |        | FOUL (PERSONAL) by GOODMAN, DEVON                          |
| 13:49          | TURNOVER (LOSTBALL) by GORDON, JACK                        |       |        |                                                            |
| 13:49          |                                                            |       |        | STEAL by WOODS,ANTONIO                                     |
| 13:29          |                                                            | 16-7  | H 9    | GOOD! JUMPER by BRODEUR,AJ                                 |
| 13:03          | MISSED JUMPER by JULIAN,STEVE                              |       |        | DEBOUND (DEE) L. GOODMAN DE VON                            |
| 13:00<br>12:53 |                                                            |       |        | REBOUND (DEF) by GOODMAN, DEVON                            |
| 12:53          | STEAL by MORGAN,MATT                                       |       |        | TURNOVER (LOSTBALL) by BRODEUR,AJ                          |
| 12:47          | TURNOVER (LOSTBALL) by MCBRIDE, TERRANCE                   |       |        |                                                            |
| 12:47          |                                                            |       |        | SUB OUT: BRODEUR,AJ                                        |
| 12:47          |                                                            |       |        | SUB IN: ROTHSCHILD, MAX                                    |
| 12:47          | SUB OUT: WARREN, JOSH                                      |       |        |                                                            |
| 12:47          | SUB IN: VOSS,RILEY                                         |       |        |                                                            |
| 12:25          |                                                            |       |        | MISSED 3PTR by GOODMAN,DEVON                               |
| 12:22          | REBOUND (DEF) by GORDON, JACK                              |       |        |                                                            |
| 12:07          | GOOD! 3PTR by MCBRIDE, TERRANCE                            | 16-10 | H 6    |                                                            |
| 12:07<br>11:35 | ASSIST by MORGAN,MATT                                      |       |        | MICCED HIMDED by IEDOME DAY                                |
| 11:35          | REBOUND (DEF) by VOSS,RILEY                                |       |        | MISSED JUMPER by JEROME,RAY                                |
| 11:24          | MISSED JUMPER by MCBRIDE, TERRANCE                         |       |        |                                                            |
| 11:21          |                                                            |       |        | REBOUND (DEF) by WANG,MICHAEL                              |
| 11:05          | FOUL (PERSONAL) by JULIAN, STEVE                           |       |        | ( ) , ,                                                    |
| 11:05          |                                                            |       |        |                                                            |
| 11:05          |                                                            |       |        | SUB OUT: JEROME,RAY                                        |
| 11:05          |                                                            |       |        | SUB IN: WASHINGTON, BRYCE                                  |
| 11:05          |                                                            |       |        | SUB OUT: WOODS,ANTONIO                                     |
| 11:05          |                                                            |       |        | SUB IN: BRODEUR,AJ                                         |
| 11:05          |                                                            |       |        | SUB OUT: WANG,MICHAEL                                      |
| 11:05          |                                                            |       |        | SUB IN: SILPE,JAKE                                         |

| Time           | VISITORS: Cornell                           | Score | Margin | HOME: Penn                                                   |
|----------------|---------------------------------------------|-------|--------|--------------------------------------------------------------|
| 11:05          | SUB OUT: MORGAN,MATT                        |       |        |                                                              |
| 11:05          | SUB IN: WARREN, JOSH                        |       |        |                                                              |
| 11:05<br>11:05 | SUB OUT: JULIAN,STEVE SUB IN: BOEHEIM,JIMMY |       |        |                                                              |
| 11:05          |                                             |       |        | MISSED FT by ROTHSCHILD, MAX                                 |
| 11:05          |                                             |       |        | REBOUND (OFF) by TEAM                                        |
| 11:05<br>10:37 | MISSED LAVID by DOEHEIM HMMV                | 17-10 | H 7    | GOOD! FT by ROTHSCHILD,MAX                                   |
| 10:37          | MISSED LAYUP by BOEHEIM, JIMMY              |       |        | REBOUND (DEF) by ROTHSCHILD,MAX                              |
| 10:16          |                                             |       |        | MISSED 3PTR by SILPE,JAKE                                    |
| 10:15          |                                             |       |        | REBOUND (OFF) by TEAM                                        |
| 10:09          |                                             | 20-10 | H 10   | GOOD! 3PTR by GOODMAN,DEVON                                  |
| 10:09<br>09:43 | TURNOVER (LOSTBALL) by WARREN, JOSH         |       |        | ASSIST by BRODEUR,AJ                                         |
| 09:43          | TOTAL CESTED IEE, BY WHATELT, SOCIT         |       |        | STEAL by WASHINGTON, BRYCE                                   |
| 09:31          |                                             |       |        | MISSED LAYUP by ROTHSCHILD, MAX                              |
| 09:31          | BLOCK by WARREN, JOSH                       |       |        |                                                              |
| 09:26          | REBOUND (DEF) by MCBRIDE, TERRANCE          |       |        |                                                              |
| 09:04<br>09:01 | MISSED JUMPER by WARREN, JOSH               |       |        | REBOUND (DEF) by BRODEUR,AJ                                  |
| 08:45          |                                             | 22-10 | H 12   | GOOD! JUMPER by BRODEUR,AJ                                   |
| 08:38          | TIMEOUT 30SEC                               |       |        | , , , , , , , , , , , , , , , , , , ,                        |
| 08:38          |                                             |       |        | SUB OUT: SILPE,JAKE                                          |
| 08:38          |                                             |       |        | SUB IN: JEROME,RAY                                           |
| 08:38<br>08:38 |                                             |       |        | SUB OUT: GOODMAN, DEVON SUB IN: WOODS, ANTONIO               |
| 08:38          |                                             |       |        | SUB OUT: BRODEUR,AJ                                          |
| 08:38          |                                             |       |        | SUB IN: WANG,MICHAEL                                         |
| 08:38          | SUB OUT: BOEHEIM, JIMMY                     |       |        |                                                              |
| 08:38          | SUB IN: MORGAN,MATT                         |       |        |                                                              |
| 08:38<br>08:38 | SUB OUT: MCBRIDE,TERRANCE SUB IN: NOLL,DEAN |       |        |                                                              |
| 08:35          | MISSED LAYUP by GORDON, JACK                |       |        |                                                              |
| 08:35          |                                             |       |        | BLOCK by ROTHSCHILD, MAX                                     |
| 08:30          |                                             |       |        | REBOUND (DEF) by WANG,MICHAEL                                |
| 08:27          |                                             |       |        | MISSED 3PTR by JEROME,RAY                                    |
| 08:25<br>08:14 | REBOUND (DEF) by GORDON, JACK               | 22-13 | H 9    |                                                              |
| 07:57          | GOOD! 3PTR by MORGAN,MATT                   | 22-13 | пэ     | TURNOVER (LOSTBALL) by WANG,MICHAEL                          |
| 07:57          | STEAL by NOLL, DEAN                         |       |        | TOTAL (LOOTES LEE) BY WHITE, MICHINEE                        |
| 07:50          | GOOD! 3PTR by MORGAN,MATT                   | 22-16 | H 6    |                                                              |
| 07:40          |                                             |       |        | TIMEOUT 30SEC                                                |
| 07:40          |                                             |       |        | SUB OUT: ROTHSCHILD,MAX                                      |
| 07:40<br>07:40 |                                             |       |        | SUB IN: BRODEUR,AJ                                           |
| 07:40          |                                             |       |        | SUB OUT: WASHINGTON, BRYCE                                   |
| 07:40          |                                             |       |        | SUB IN: GOODMAN, DEVON                                       |
| 07:40          | SUB OUT: VOSS,RILEY                         |       |        |                                                              |
| 07:40<br>07:25 | SUB IN: JULIAN,STEVE                        |       |        | TURNOVER (BADPASS) by BRODEUR,AJ                             |
| 07:25          | STEAL by MORGAN, MATT                       |       |        | TORNOVER (BADFASS) BY BRODEUR, AS                            |
| 07:18          | MISSED 3PTR by MORGAN, MATT                 |       |        |                                                              |
| 07:15          | REBOUND (OFF) by JULIAN, STEVE              |       |        |                                                              |
| 07:06          | MISSED 3PTR by NOLL, DEAN                   |       |        |                                                              |
| 07:04<br>06:53 |                                             |       |        | REBOUND (DEF) by WOODS,ANTONIO  MISSED 3PTR by WOODS,ANTONIO |
| 06:50          | REBOUND (DEF) by JULIAN, STEVE              |       |        | MISSED SPIR BY WOODS, ANTONIO                                |
| 06:44          | GOOD! LAYUP by WARREN, JOSH                 | 22-18 | H 4    |                                                              |
| 06:44          | ASSIST by MORGAN, MATT                      |       |        |                                                              |
| 06:44          |                                             |       |        | FOUL (PERSONAL) by WANG,MICHAEL                              |
| 06:44<br>06:44 |                                             |       |        | SUB OUT: WANG,MICHAEL SUB IN: SILPE,JAKE                     |
| 06:44          | GOOD! FT by WARREN, JOSH                    | 22-19 | H 3    | JOB III. SILF E,JAKE                                         |
| 06:31          | , , , , , , , , , , , , , , , , , , , ,     |       |        | MISSED LAYUP by SILPE, JAKE                                  |
| 06:25          | REBOUND (DEF) by GORDON, JACK               |       |        |                                                              |
| 06:25          | TURNOVER (TRAVEL) by MORGAN, MATT           |       |        | MOOFD HIMPER L. DRODELLE L.                                  |
| 05:59<br>05:56 | REBOUND (DEF) by WARREN, JOSH               |       |        | MISSED JUMPER by BRODEUR,AJ                                  |
| 05:35          | MISSED JUMPER by WARREN, JOSH               |       |        |                                                              |
| 05:32          | , , , , , , ,                               |       |        | REBOUND (DEF) by JEROME,RAY                                  |
| 05:23          |                                             | 25-19 | H 6    | GOOD! 3PTR by JEROME,RAY                                     |
| 04:57          | TURNOVER (TRAVEL) by JULIAN,STEVE           |       | 11.0   | 000018:::::::                                                |
| 04:44<br>04:44 |                                             | 27-19 | H 8    | GOOD! DUNK by BRODEUR,AJ ASSIST by WOODS,ANTONIO             |
| 04:44          | GOOD! 3PTR by MORGAN,MATT                   | 27-22 | H 5    | ASSIST BY WOODS, AN TONIO                                    |
| 03:55          |                                             | 2, 22 |        | MISSED 3PTR by JEROME,RAY                                    |
| 03:55          | REBOUND (DEF) by JULIAN, STEVE              |       |        |                                                              |
| 03:54          |                                             |       |        | FOUL (PERSONAL) by SILPE, JAKE                               |
| 03:54          |                                             |       |        | OUR OUT: PROPERTY                                            |
| 03:54          |                                             |       |        | SUB OUT: BRODEUR,AJ SUB IN: ROTHSCHILD,MAX                   |
| 03:54          | SUB OUT: GORDON,JACK                        |       |        | COS III. NOTIOOTILD,WAX                                      |
| 03:54          | SUB IN: DAVIS, JOEL                         |       |        |                                                              |
| 03:46          |                                             |       |        | FOUL (PERSONAL) by GOODMAN, DEVON                            |
|                |                                             |       |        |                                                              |
| 03:46<br>03:46 |                                             |       |        | SUB OUT: GOODMAN,DEVON SUB IN: WASHINGTON,BRYCE              |

| Time  | VISITORS: Cornell                    | Score | Margin | HOM E: Penn                           |
|-------|--------------------------------------|-------|--------|---------------------------------------|
| 03:39 |                                      |       |        | SUB OUT: ROTHSCHILD,MAX               |
| 03:39 |                                      |       |        | SUB IN: BRODEUR,AJ                    |
| 03:35 |                                      |       |        | MISSED 3PTR by WASHINGTON, BRYCE      |
| 03:33 | REBOUND (DEF) by WARREN, JOSH        |       |        |                                       |
| 03:17 | GOOD! 3PTR by NOLL, DEAN             | 27-25 | H 2    |                                       |
| 03:17 | ASSIST by MORGAN, MATT               |       |        |                                       |
| 03:00 | FOUL (PERSONAL) by NOLL, DEAN        |       |        |                                       |
| 03:00 | SUB OUT: WARREN, JOSH                |       |        |                                       |
| 03:00 | SUB IN: BOEHEIM, JIMMY               |       |        |                                       |
| 03:00 | SUB OUT: NOLL, DEAN                  |       |        |                                       |
| 03:00 | SUB IN: VOSS,RILEY                   |       |        |                                       |
| 02:45 |                                      | 30-25 | H 5    | GOOD! 3PTR by SILPE, JAKE             |
| 02:45 |                                      |       |        | ASSIST by BRODEUR,AJ                  |
| 02:35 |                                      |       |        | FOUL (PERSONAL) by WASHINGTON, BRYCE  |
| 02:35 | GOOD! FT by MORGAN, MATT             | 30-26 | H 4    | , ,                                   |
| 02:35 | GOOD! FT by MORGAN, MATT             | 30-27 | H 3    |                                       |
| 02:35 | SUB OUT: VOSS,RILEY                  |       |        |                                       |
| 02:35 | SUB IN: MCBRIDE, TERRANCE            |       |        |                                       |
| 02:24 |                                      |       |        | MISSED 3PTR by JEROME,RAY             |
| 02:21 | REBOUND (DEF) by DAVIS, JOEL         |       |        | · · · · · · · · · · · · · · · · · · · |
| 02:09 | GOOD! 3PTR by MORGAN,MATT            | 30-30 | T      |                                       |
| 01:49 |                                      |       |        | TURNOVER (LOSTBALL) by BRODEUR,AJ     |
| 01:49 | STEAL by JULIAN, STEVE               |       |        | · · · · · · · · · · · · · · · · · · · |
| 01:43 | MISSED 3PTR by MORGAN, MATT          |       |        |                                       |
| 01:41 |                                      |       |        | REBOUND (DEF) by BRODEUR,AJ           |
| 01:27 |                                      |       |        | TURNOVER (LOSTBALL) by JEROME, RAY    |
| 01:27 | STEAL by JULIAN, STEVE               |       |        | · · · · · ·                           |
| 01:27 |                                      |       |        | SUB OUT: WASHINGTON, BRYCE            |
| 01:27 |                                      |       |        | SUB IN: ROTHSCHILD, MAX               |
| 01:09 | MISSED 3PTR by BOEHEIM, JIMMY        |       |        |                                       |
| 01:07 |                                      |       |        | REBOUND (DEF) by ROTHSCHILD, MAX      |
| 00:54 |                                      |       |        | TURNOVER (LOSTBALL) by BRODEUR,AJ     |
| 00:54 | STEAL by DAVIS, JOEL                 |       |        |                                       |
| 00:34 | GOOD! LAYUP by JULIAN, STEVE         | 30-32 | V 2    |                                       |
| 00:34 | ASSIST by BOEHEIM, JIMMY             |       |        |                                       |
| 00:07 | FOUL (PERSONAL) by MCBRIDE, TERRANCE |       |        |                                       |
| 00:07 | SUB OUT: MORGAN, MATT                |       |        |                                       |
| 00:07 | SUB IN: GORDON, JACK                 |       |        |                                       |
| 00:00 |                                      |       |        | MISSED JUMPER by BRODEUR,AJ           |
| 00:00 | REBOUND (DEF) by BOEHEIM, JIMMY      |       |        |                                       |

### Period 2

Starters:
Cornell: 10 MORGAN,MATT; 22 WARREN,JOSH; 23 DAVIS,JOEL; 33 JULIAN,STEVE; 3 BOEHEIM,JIMMY;
Penn: 12 GOODMAN,DEVON; 23 WANG,MICHAEL; 25 BRODEUR,AJ; 2 WOODS,ANTONIO; 3 SILPE,JAKE;

| Time           | VISITORS: Cornell                                        | Score          | Margin | HOME: Penn                                                |
|----------------|----------------------------------------------------------|----------------|--------|-----------------------------------------------------------|
| 19:45          |                                                          |                |        | MISSED LAYUP by BRODEUR,AJ                                |
| 19:42          |                                                          |                |        | REBOUND (OFF) by BRODEUR,AJ                               |
| 19:39          |                                                          |                |        | MISSED LAYUP by BRODEUR,AJ                                |
| 19:32<br>19:32 |                                                          | 32-32          | T      | REBOUND (OFF) by WANG,MICHAEL GOOD! LAYUP by WANG,MICHAEL |
| 19:32          | MISSED LAYUP by BOEHEIM, JIMMY                           | 32-32          | 1      | GOOD! LAY UP BY WANG, MICHAEL                             |
| 19:21          | WIGGED EATOR by BOETIEIW, STIWINT                        |                |        | BLOCK by BRODEUR,AJ                                       |
| 19:17          |                                                          |                |        | REBOUND (DEF) by SILPE, JAKE                              |
| 18:59          |                                                          | 34-32          | H 2    | GOOD! LAYUP by SILPE, JAKE                                |
| 18:59          |                                                          |                |        | ASSIST by BRODEUR,AJ                                      |
| 18:59          | FOUL (PERSONAL) by MORGAN, MATT                          |                |        | •                                                         |
| 18:57          |                                                          |                |        | MISSED FT by SILPE, JAKE                                  |
| 18:56          | REBOUND (DEF) by JULIAN, STEVE                           |                |        |                                                           |
| 18:39          | MISSED LAYUP by DAVIS, JOEL                              |                |        |                                                           |
| 18:36          |                                                          |                |        | REBOUND (DEF) by BRODEUR,AJ                               |
| 18:14          | OTEAL IN MODOANI MATT                                    |                |        | TURNOVER (LOSTBALL) by WOODS, ANTONIO                     |
| 18:14<br>18:08 | STEAL by MORGAN, MATT                                    | 34-34          | T      |                                                           |
| 17:51          | GOOD! LAYUP by MORGAN,MATT [FB]                          | 37-34          | H 3    | GOOD! 3PTR by BRODEUR,AJ                                  |
| 17:51          |                                                          | 37-34          | 11.3   | ASSIST by SILPE, JAKE                                     |
| 17:29          | MISSED LAYUP by WARREN, JOSH                             |                |        | Addid't by diel E,dake                                    |
| 17:26          | micels Extrem by management                              |                |        | REBOUND (DEF) by BRODEUR,AJ                               |
| 17:13          | FOUL (PERSONAL) by MORGAN, MATT                          |                |        | ( ),,                                                     |
| 17:13          |                                                          | 38-34          | H 4    | GOOD! FT by BRODEUR,AJ                                    |
| 17:13          |                                                          | 39-34          | H 5    | GOOD! FT by BRODEUR,AJ                                    |
| 17:02          | GOOD! LAYUP by DAVIS, JOEL                               | 39-36          | H 3    |                                                           |
| 16:48          | FOUL (PERSONAL) by DAVIS, JOEL                           |                |        |                                                           |
| 16:37          |                                                          |                |        | MISSED 3PTR by WOODS,ANTONIO                              |
| 16:35          | REBOUND (DEF) by DAVIS, JOEL                             |                |        |                                                           |
| 16:16          | MISSED LAYUP by WARREN, JOSH                             |                |        |                                                           |
| 16:14          |                                                          |                |        | REBOUND (DEF) by WANG,MICHAEL                             |
| 16:10<br>16:10 | CTEAL IN DAVIG TOFT                                      |                |        | TURNOVER (LOSTBALL) by GOODMAN, DEVON                     |
| 15:52          | STEAL by DAVIS,JOEL                                      |                |        | FOUL (PERSONAL) by SILPE, JAKE                            |
| 15:52          |                                                          |                |        | FOOL (FERSONAL) BY SILFE, JAKE                            |
| 15:52          | GOOD! FT by JULIAN,STEVE                                 | 39-37          | H 2    |                                                           |
| 15:52          | MISSED FT by JULIAN,STEVE                                | 00 01          | 11.2   |                                                           |
| 15:52          | ,                                                        |                |        | REBOUND (DEF) by WANG,MICHAEL                             |
| 15:52          | SUB OUT: MORGAN,MATT                                     |                |        | ( ) (                                                     |
| 15:52          | SUB IN: MCBRIDE, TERRANCE                                |                |        |                                                           |
| 15:44          |                                                          | 41-37          | H 4    | GOOD! LAYUP by SILPE, JAKE                                |
| 15:44          |                                                          |                |        | ASSIST by WOODS,ANTONIO                                   |
| 15:28          | TURNOVER (LOSTBALL) by DAVIS, JOEL                       |                |        |                                                           |
| 15:28          |                                                          |                |        | STEAL by SILPE, JAKE                                      |
| 15:01          |                                                          |                |        | MISSED 3PTR by WOODS,ANTONIO                              |
| 14:58          | REBOUND (DEF) by MCBRIDE, TERRANCE                       | 44.00          | 11.0   |                                                           |
| 14:43<br>14:18 | GOOD! LAYUP by BOEHEIM, JIMMY                            | 41-39<br>44-39 | H 2    | COODI 2DTD by WOODS ANTONIO                               |
| 14:18          |                                                          | 44-39          | H 5    | GOOD! 3PTR by WOODS,ANTONIO  ASSIST by GOODMAN,DEVON      |
| 14:05          | TURNOVER (TRAVEL) by BOEHEIM, JIMMY                      |                |        | ASSIST BY GOODWAN, DEVON                                  |
| 14:05          | TOTATOVER (TRAVEE) by BOETEIN, STIVING                   |                |        | SUB OUT: GOODMAN,DEVON                                    |
| 14:05          |                                                          |                |        | SUB IN: JEROME,RAY                                        |
| 14:05          | SUB OUT: DAVIS, JOEL                                     |                |        |                                                           |
| 14:05          | SUB IN: NOLL, DEAN                                       |                |        |                                                           |
| 14:05          | SUB OUT: WARREN, JOSH                                    |                |        |                                                           |
| 14:05          | SUB IN: VOSS,RILEY                                       |                |        |                                                           |
| 13:43          | FOUL (PERSONAL) by BOEHEIM, JIMMY                        |                |        |                                                           |
| 13:40          |                                                          | 47-39          | H 8    | GOOD! 3PTR by SILPE,JAKE                                  |
| 13:40          |                                                          |                |        | ASSIST by WOODS,ANTONIO                                   |
| 13:12          | MISSED LAYUP by BOEHEIM, JIMMY                           |                |        |                                                           |
| 13:12          |                                                          |                |        | BLOCK by WANG,MICHAEL                                     |
| 13:11          | FOUL (DEDCOMAL) by HILLIAM OTEL/E                        |                |        | REBOUND (DEF) by JEROME,RAY                               |
| 13:11<br>13:11 | FOUL (PERSONAL) by JULIAN, STEVE SUB OUT: BOEHEIM, JIMMY |                |        |                                                           |
| 13:11          | SUB IN: GORDON, JACK                                     |                |        |                                                           |
| 12:57          | FOUL (PERSONAL) by VOSS,RILEY                            |                |        |                                                           |
| 12:57          | 1 00E (I ENOONAE) BY VOOD, MILET                         |                |        | MISSED 3PTR by JEROME,RAY                                 |
| 12:40          | REBOUND (DEF) by VOSS,RILEY                              |                |        | WHOOLD OF THE BY DETROWIL, IVAI                           |
| 12:40          |                                                          |                |        | FOUL (PERSONAL) by WANG,MICHAEL                           |
| 12:40          |                                                          |                |        | SUB OUT: JEROME,RAY                                       |
| 12:40          |                                                          |                |        | SUB IN: GOODMAN, DEVON                                    |
| 12:40          | SUB OUT: MCBRIDE,TERRANCE                                |                |        |                                                           |
| 12:40          | SUB IN: MORGAN,MATT                                      |                |        |                                                           |
| 12:40          | SUB OUT: JULIAN,STEVE                                    |                |        |                                                           |
| 12:40          | SUB IN: WARREN, JOSH                                     |                |        |                                                           |
| 12:28          |                                                          |                |        | FOUL (PERSONAL) by WOODS, ANTONIO                         |