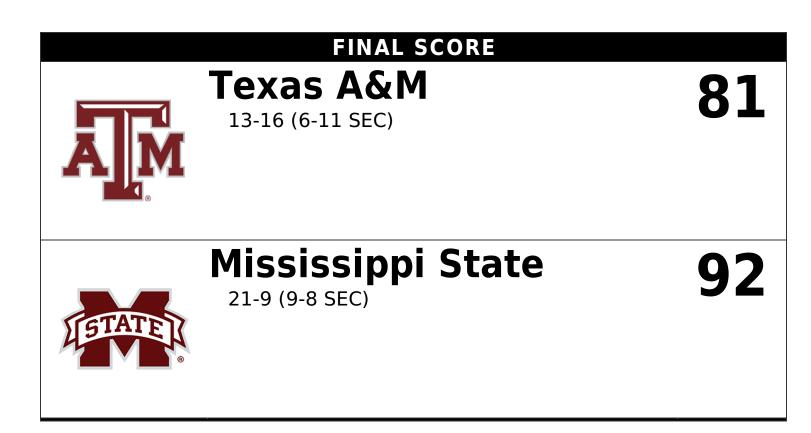

# Official Box Score Texas A&M vs Mississippi State Game Totals -- Final Statistics March 09, 2019 at Starkville, Miss. (Humphrey Coliseum)

| Tex | as A&M 81           | Record: 13-16 (6-11 SEC) |     |       |      |       |    |    |    |    |    |    |     |     |     |     |
|-----|---------------------|--------------------------|-----|-------|------|-------|----|----|----|----|----|----|-----|-----|-----|-----|
| No. | Player              | S                        | Pts | FG    | 3FG  | FT    | OR | DR | TR | PF | Α  | то | Blk | Stl | Min | +/- |
| 01  | Flagg, Savion       | g                        | 23  | 8-15  | 4-7  | 3-3   | 2  | 2  | 4  | 0  | 3  | 0  | 0   | 0   | 38  | -16 |
| 11  | Mitchell, Wendell   | g                        | 14  | 5-13  | 1-7  | 3-3   | 0  | 1  | 1  | 4  | 1  | 2  | 0   | 5   | 30  | -9  |
| 12  | Collins, Chris      | g                        | 0   | 0-2   | 0-2  | 0-0   | 0  | 0  | 0  | 2  | 2  | 1  | 0   | 3   | 23  | -19 |
| 21  | Mekowulu, Christian | f                        | 11  | 3-9   | 0-0  | 5-6   | 4  | 11 | 15 | 4  | 1  | 1  | 0   | 0   | 27  | 5   |
| 32  | Nebo, Josh          | f                        | 8   | 3-5   | 0-0  | 2-3   | 1  | 2  | 3  | 3  | 1  | 3  | 2   | 0   | 22  | -18 |
| 00  | Chandler, Jay Jay   |                          | 15  | 6-10  | 2-3  | 1-2   | 1  | 2  | 3  | 1  | 1  | 2  | 0   | 2   | 26  | -5  |
| 04  | French, Mark        |                          | 10  | 3-4   | 2-2  | 2-2   | 0  | 3  | 3  | 0  | 0  | 0  | 0   | 0   | 17  | 4   |
| 13  | Mahan, Brandon      |                          | 0   | 0-1   | 0-0  | 0-0   | 0  | 0  | 0  | 0  | 0  | 0  | 0   | 0   | 9   | 4   |
| 24  | Walker, John        |                          | 0   | 0-1   | 0-0  | 0-2   | 0  | 0  | 0  | 0  | 1  | 1  | 1   | 0   | 7   | -1  |
|     | Team                |                          |     |       |      |       | 1  | 0  | 1  | 0  |    | 0  |     |     |     |     |
|     | TOTALS              |                          | 81  | 28-60 | 9-21 | 16-21 | 9  | 21 | 30 | 14 | 10 | 10 | 3   | 10  | 199 |     |
|     |                     |                          |     |       |      |       |    |    |    |    |    |    |     |     |     |     |

Deadball Rebounds: 4,0 Last FG: 2nd-00:01 Largest lead: By 1 at 1st-17:46 Technical Fouls: None.

| Mis | sissippi State 92  |   | Record: 21-9 (9-8 SEC) |       |       |       |    |    |    |    |    |    |     |     |     |     |
|-----|--------------------|---|------------------------|-------|-------|-------|----|----|----|----|----|----|-----|-----|-----|-----|
| No. | Player             | S | Pts                    | FG    | 3FG   | FT    | OR | DR | TR | PF | Α  | то | Blk | Stl | Min | +/- |
| 01  | Perry, Reggie      | f | 7                      | 3-6   | 1-2   | 0-0   | 1  | 5  | 6  | 4  | 3  | 2  | 0   | 0   | 25  | -10 |
| 02  | Peters, Lamar      | g | 21                     | 7-12  | 5-10  | 2-3   | 1  | 5  | 6  | 2  | 8  | 5  | 0   | 2   | 32  | 16  |
| 11  | Weatherspoon, Q    | g | 20                     | 7-14  | 2-7   | 4-5   | 0  | 2  | 2  | 2  | 4  | 3  | 1   | 1   | 30  | 5   |
| 23  | Carter, Tyson      | g | 18                     | 6-12  | 6-9   | 0-0   | 0  | 1  | 1  | 2  | 4  | 1  | 0   | 0   | 37  | 11  |
| 35  | Holman, Aric       | f | 16                     | 6-10  | 2-5   | 2-3   | 4  | 5  | 9  | 2  | 2  | 0  | 1   | 0   | 29  | 16  |
| 04  | Gray, Tj           |   | 0                      | 0-1   | 0-0   | 0-0   | 0  | 0  | 0  | 0  | 0  | 1  | 0   | 0   | 2   | -5  |
| 12  | Woodard II, Robert |   | 7                      | 3-7   | 0-1   | 1-1   | 3  | 1  | 4  | 2  | 1  | 0  | 1   | 1   | 23  | 11  |
| 22  | Feazell, Keyshawn  |   | 0                      | 0-0   | 0-0   | 0-0   | 0  | 0  | 0  | 0  | 0  | 0  | 0   | 0   | 2   | -7  |
| 24  | Ado, Abdul         |   | 3                      | 1-1   | 0-0   | 1-4   | 2  | 4  | 6  | 3  | 0  | 1  | 3   | 0   | 19  | 18  |
|     | Team               |   |                        |       |       |       | 1  | 1  | 2  | 0  |    | 0  |     |     |     |     |
|     | TOTALS             |   | 92                     | 33-63 | 16-34 | 10-16 | 12 | 24 | 36 | 17 | 22 | 13 | 6   | 4   | 199 |     |
|     |                    |   |                        |       |       |       |    |    |    |    |    |    |     |     |     |     |

Deadball Rebounds: 3,0 Last FG: 2nd-00:58 Largest lead: By 20 at 2nd-06:31 Technical Fouls: None.

| Game Notes:                                         | Score                              | 1st                   | 2nd    | тот | Points from  | TAMU | MS |
|-----------------------------------------------------|------------------------------------|-----------------------|--------|-----|--------------|------|----|
| Officials: Todd Austin, Olandis Poole, R.B. Clyburn | TAMU                               | 34                    | 47     | 81  | In the Paint | 34   | 32 |
| Attendance: 8732                                    | MS                                 | 46                    | 46     | 92  | Off Turns    | 12   | 13 |
| Start Time: 1:05 PM                                 |                                    |                       |        |     | 2nd Chance   | 11   | 16 |
|                                                     | TAMU led for 1:0                   | 7. MS led for         | 38:05. |     | Fast Break   | 14   | 5  |
|                                                     | Game was tied for<br>Times tied: 2 | or 0:48.<br>Lead Chan | ges: 2 |     | Bench        | 25   | 10 |