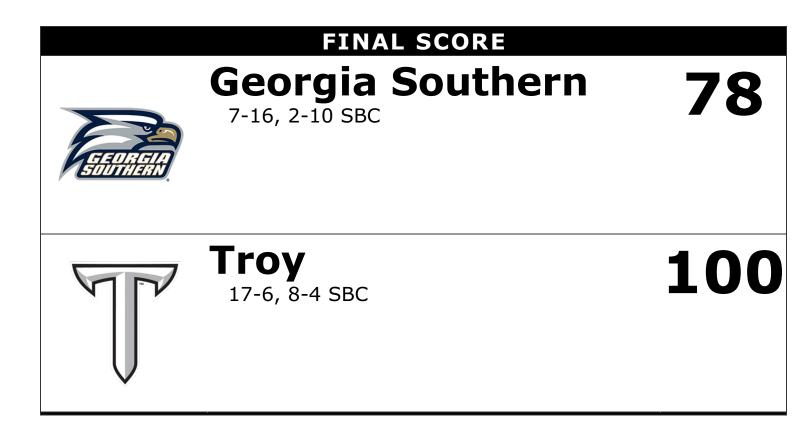

# Official Box Score Georgia Southern vs Troy Game Totals -- Final Statistics February 16, 2018 at Troy, Ala. (Trojan Arena)

| Geo | orgia Southern 78  |   |     |       | Re    | cord: 7-1 | 16, 2-10 | ) SBC |    |    |    |    |     |     |     |     |
|-----|--------------------|---|-----|-------|-------|-----------|----------|-------|----|----|----|----|-----|-----|-----|-----|
| No. | Player             | S | Pts | FG    | 3FG   | FT        | OR       | DR    | TR | PF | Α  | то | Blk | Stl | Min | +/- |
| 04  | Brown, Alexis      | g | 11  | 4-16  | 1-6   | 2-4       | 0        | 5     | 5  | 3  | 2  | 4  | 0   | 0   | 36  | -24 |
| 15  | Atwater, Amira     | g | 2   | 1-5   | 0-1   | 0-0       | 0        | 1     | 1  | 0  | 9  | 5  | 0   | 1   | 34  | -19 |
| 23  | Barber, Tatum      | g | 28  | 9-17  | 5-5   | 5-7       | 1        | 2     | 3  | 4  | 5  | 3  | 0   | 2   | 35  | -17 |
| 32  | Dias-Allen, Hailey | f | 11  | 5-8   | 1-2   | 0-0       | 3        | 3     | 6  | 1  | 0  | 4  | 0   | 1   | 26  | -15 |
| 42  | Moore, Sarah       | f | 4   | 2-7   | 0-0   | 0-0       | 1        | 4     | 5  | 3  | 2  | 1  | 0   | 0   | 21  | 1   |
| 01  | Strange, Jordan    |   | 4   | 1-2   | 1-2   | 1-2       | 0        | 2     | 2  | 2  | 0  | 1  | 0   | 0   | 9   | -6  |
| 05  | Nisbet, Tsubasa    |   | 0   | 0-0   | 0-0   | 0-0       | 0        | 0     | 0  | 0  | 0  | 0  | 0   | 0   | 4   | -5  |
| 10  | Felkins, Ella      |   | 0   | 0-0   | 0-0   | 0-0       | 0        | 0     | 0  | 0  | 0  | 0  | 0   | 0   | 1   | -5  |
| 13  | Franks, Nakol      |   | 10  | 3-4   | 2-2   | 2-2       | 0        | 0     | 0  | 0  | 1  | 3  | 0   | 0   | 19  | -12 |
| 33  | Stavropoulos, Vic  |   | 2   | 1-2   | 0-0   | 0-0       | 0        | 0     | 0  | 0  | 0  | 0  | 0   | 0   | 4   | -5  |
| 45  | Owens, Alisha      |   | 6   | 3-4   | 0-0   | 0-0       | 0        | 1     | 1  | 1  | 0  | 0  | 0   | 2   | 10  | -3  |
|     | Team               |   |     |       |       |           | 4        | 2     | 6  | 0  |    | 0  |     |     |     |     |
|     | TOTALS             |   | 78  | 29-65 | 10-18 | 10-15     | 9        | 20    | 29 | 14 | 19 | 21 | 0   | 6   | 199 |     |
|     |                    |   |     |       |       |           |          |       |    |    |    |    |     |     |     |     |

Deadball Rebounds: 3,0 Last FG: 4th-03:36 Largest lead: By 4 at 1st-08:06 Technical Fouls: None.

| Tro | y 100               | Record: 17-6, 8-4 SBC |     |       |       |      |    |    |    |    |    |    |     |     |     |     |
|-----|---------------------|-----------------------|-----|-------|-------|------|----|----|----|----|----|----|-----|-----|-----|-----|
| No. | Player              | S                     | Pts | FG    | 3FG   | FT   | OR | DR | TR | PF | Α  | то | Blk | Stl | Min | +/- |
| 04  | Robinson, Jasmine   | g                     | 9   | 4-8   | 1-4   | 0-0  | 2  | 1  | 3  | 1  | 8  | 3  | 0   | 1   | 28  | 21  |
| 12  | Winchester, Harriet | g                     | 8   | 3-9   | 2-7   | 0-0  | 6  | 3  | 9  | 1  | 2  | 1  | 1   | 1   | 25  | 16  |
| 23  | O'neal, Shaterrika  | g                     | 13  | 4-6   | 1-2   | 4-4  | 0  | 6  | 6  | 3  | 6  | 1  | 0   | 3   | 21  | 10  |
| 32  | Rodgers, Kate       | f                     | 2   | 0-3   | 0-0   | 2-2  | 2  | 9  | 11 | 1  | 0  | 4  | 1   | 0   | 16  | 5   |
| 40  | Rivers, Amber       | f                     | 12  | 5-8   | 2-3   | 0-0  | 1  | 1  | 2  | 3  | 0  | 2  | 2   | 0   | 18  | 3   |
| 02  | Shaw, Shawnta       |                       | 5   | 2-6   | 0-2   | 1-2  | 2  | 1  | 3  | 0  | 4  | 4  | 0   | 2   | 17  | 6   |
| 03  | Johnson, Tyra       |                       | 18  | 6-12  | 6-12  | 0-0  | 0  | 0  | 0  | 0  | 0  | 1  | 0   | 1   | 9   | 7   |
| 10  | Sandifer, Janiah    |                       | 3   | 1-2   | 1-2   | 0-0  | 0  | 0  | 0  | 1  | 0  | 0  | 0   | 0   | 3   | 3   |
| 11  | Leblanc, Jasmine    |                       | 11  | 4-6   | 1-1   | 2-2  | 3  | 2  | 5  | 5  | 0  | 2  | 2   | 0   | 8   | -2  |
| 20  | James, Japonica     |                       | 4   | 2-3   | 0-0   | 0-0  | 1  | 1  | 2  | 1  | 1  | 1  | 0   | 0   | 11  | 18  |
| 21  | Sanders, Jasmine    |                       | 3   | 1-6   | 1-5   | 0-0  | 0  | 2  | 2  | 2  | 2  | 1  | 1   | 0   | 18  | 7   |
| 22  | Upshaw, Amahni      |                       | 4   | 2-4   | 0-0   | 0-2  | 2  | 1  | 3  | 3  | 0  | 0  | 0   | 0   | 10  | 8   |
| 24  | Holmes, Skylynn     |                       | 8   | 4-6   | 0-0   | 0-0  | 2  | 1  | 3  | 2  | 2  | 1  | 0   | 2   | 14  | 12  |
|     | Team                |                       |     |       |       |      | 2  | 1  | 3  | 0  |    | 0  |     |     |     |     |
|     | TOTALS              |                       | 100 | 38-79 | 15-38 | 9-12 | 23 | 29 | 52 | 23 | 25 | 21 | 7   | 10  | 198 |     |

|   | Score                                             | 1st | 2nd | 3rd | 4th | TOT |
|---|---------------------------------------------------|-----|-----|-----|-----|-----|
|   | GS                                                | 22  | 13  | 19  | 24  | 78  |
|   | TROY                                              | 20  | 29  | 19  | 32  | 100 |
| ( | GS led for 4:59<br>Game was tied<br>Times tied: 5 |     |     |     |     |     |