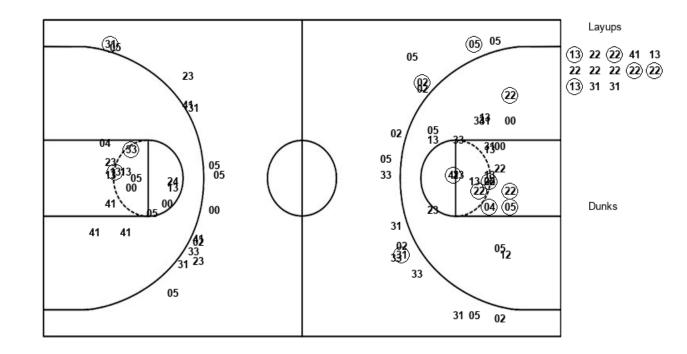

### Georgia Tech 50

| No. | Player                | S | Pts | FG    | 3FG  | FT    | OR | DR | TR | PF | Α  | TO | Blk | Stl | Min | +/- |
|-----|-----------------------|---|-----|-------|------|-------|----|----|----|----|----|----|-----|-----|-----|-----|
| 05  | BALOGUN, ELIZABETH    |   | 7   | 3-15  | 1-9  | 0-0   | 3  | 2  | 5  | 1  | 1  | 3  | 0   | 2   | 31  | -45 |
| 13  | CUBAJ, LORELA         |   | 7   | 3-12  | 0-0  | 1-2   | 5  | 2  | 7  | 4  | 2  | 2  | 2   | 3   | 27  | -33 |
| 22  | DIXON, ELIZABETH      |   | 12  | 6-12  | 0-0  | 0-0   | 3  | 2  | 5  | 3  | 0  | 1  | 0   | 0   | 19  | -8  |
| 33  | PAN, FRANCESCA        |   | 3   | 1-7   | 0-4  | 1-2   | 1  | 1  | 2  | 2  | 1  | 1  | 0   | 2   | 18  | -22 |
| 41  | FLETCHER, KIERRA      |   | 6   | 1-8   | 0-2  | 4-4   | 3  | 1  | 4  | 1  | 2  | 0  | 3   | 1   | 33  | -45 |
| 00  | JEFFERSON, DAIJAH     |   | 0   | 0-5   | 0-1  | 0-0   | 4  | 2  | 6  | 0  | 2  | 1  | 1   | 0   | 13  | -3  |
| 02  | CARSON, JASMINE       |   | 4   | 1-6   | 1-6  | 1-2   | 0  | 2  | 2  | 0  | 1  | 1  | 0   | 2   | 13  | -1  |
| 04  | DIOUF, ANNE FRANCOISE |   | 3   | 1-2   | 0-0  | 1-1   | 3  | 1  | 4  | 2  | 0  | 3  | 1   | 0   | 6   | -11 |
| 12  | MONTGOMERY, KONDALIA  |   | 0   | 0-1   | 0-0  | 0-0   | 0  | 0  | 0  | 0  | 0  | 0  | 0   | 0   | 1   | 1   |
| 23  | GREGG, D'ASIA         |   | 0   | 0-5   | 0-2  | 0-0   | 0  | 0  | 0  | 2  | 0  | 2  | 0   | 0   | 7   | -9  |
| 24  | SCOTT, CHANIN         |   | 2   | 0-1   | 0-0  | 2-2   | 0  | 1  | 1  | 3  | 0  | 1  | 0   | 0   | 9   | -7  |
| 31  | LAHTINEN, LOTTA-MAJ   |   | 6   | 2-9   | 2-6  | 0-0   | 3  | 3  | 6  | 2  | 1  | 3  | 0   | 1   | 22  | -15 |
| 44  | FORTUNE, MARTINE      |   | 0   | 0-0   | 0-0  | 0-0   | 0  | 0  | 0  | 0  | 0  | 1  | 0   | 0   | 1   | -2  |
|     | TEAM                  |   |     |       |      |       | 4  | 2  | 6  | 0  |    | 0  |     |     |     |     |
|     | TOTALS                |   | 50  | 18-83 | 4-30 | 10-13 | 29 | 19 | 48 | 20 | 10 | 19 | 7   | 11  | 200 |     |

#### **Notre Dame 90**

|     | i o Bairio oo       |   |     |       |      |       |    |    |    |    |    |    |     |     |     |     |
|-----|---------------------|---|-----|-------|------|-------|----|----|----|----|----|----|-----|-----|-----|-----|
| No. | Player              | S | Pts | FG    | 3FG  | FT    | OR | DR | TR | PF | Α  | TO | Blk | Stl | Min | +/- |
| 03  | MABREY, MARINA      |   | 20  | 7-10  | 6-7  | 0-1   | 0  | 3  | 3  | 0  | 5  | 5  | 0   | 1   | 25  | 33  |
| 05  | YOUNG, JACKIE       |   | 18  | 8-11  | 0-0  | 2-2   | 2  | 6  | 8  | 1  | 4  | 2  | 0   | 1   | 29  | 45  |
| 11  | TURNER, BRIANNA     |   | 8   | 3-6   | 0-0  | 2-2   | 1  | 6  | 7  | 1  | 1  | 1  | 5   | 1   | 19  | 24  |
| 24  | OGUNBOWALE, ARIKE   |   | 12  | 4-10  | 1-3  | 3-4   | 0  | 5  | 5  | 1  | 4  | 2  | 0   | 1   | 23  | 35  |
| 32  | SHEPARD, JESSICA    |   | 13  | 5-7   | 0-0  | 3-4   | 1  | 4  | 5  | 1  | 0  | 1  | 0   | 4   | 21  | 35  |
| 00  | NIXON, JORDAN       |   | 8   | 2-3   | 0-1  | 4-4   | 1  | 2  | 3  | 3  | 3  | 2  | 0   | 1   | 24  | 13  |
| 12  | PROHASKA, ABBY      |   | 2   | 1-4   | 0-0  | 0-0   | 1  | 2  | 3  | 3  | 2  | 2  | 0   | 2   | 18  | -2  |
| 20  | BENZ, NICOLE        |   | 0   | 0-0   | 0-0  | 0-0   | 0  | 1  | 1  | 0  | 0  | 1  | 0   | 0   | 3   | -3  |
| 22  | COSGROVE, DANIELLE  |   | 3   | 1-2   | 1-1  | 0-0   | 0  | 1  | 1  | 2  | 0  | 1  | 0   | 0   | 10  | -4  |
| 30  | VAUGHN, MIKAYLA     |   | 3   | 1-2   | 0-0  | 1-2   | 1  | 2  | 3  | 1  | 1  | 0  | 2   | 0   | 11  | 17  |
| 33  | PATTERSON, DANIELLE |   | 3   | 1-3   | 0-0  | 1-2   | 0  | 0  | 0  | 0  | 0  | 3  | 0   | 1   | 14  | 4   |
| 40  | BUTLER, MAUREEN     |   | 0   | 0-1   | 0-0  | 0-2   | 1  | 1  | 2  | 0  | 1  | 0  | 0   | 0   | 5   | 3   |
|     | TEAM                |   |     |       |      |       | 2  | 2  | 4  | 0  |    | 0  |     |     |     |     |
|     | TOTALS              |   | 90  | 33-59 | 8-12 | 16-23 | 10 | 35 | 45 | 13 | 21 | 20 | 7   | 12  | 200 |     |