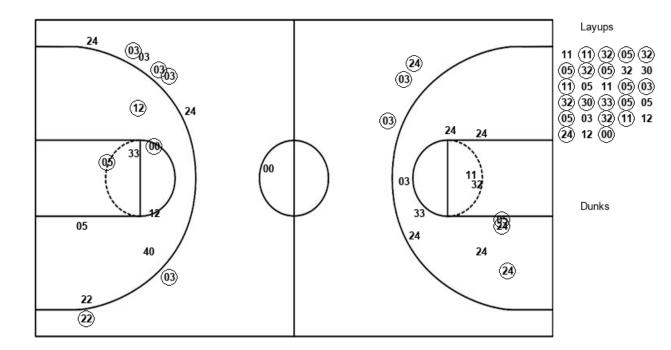

#### **Notre Dame 90**

|     | i o Bairio oo       |   |     |       |      |       |    |    |    |    |    |    |     |     |     |     |
|-----|---------------------|---|-----|-------|------|-------|----|----|----|----|----|----|-----|-----|-----|-----|
| No. | Player              | S | Pts | FG    | 3FG  | FT    | OR | DR | TR | PF | Α  | TO | Blk | Stl | Min | +/- |
| 03  | MABREY, MARINA      |   | 20  | 7-10  | 6-7  | 0-1   | 0  | 3  | 3  | 0  | 5  | 5  | 0   | 1   | 25  | 33  |
| 05  | YOUNG, JACKIE       |   | 18  | 8-11  | 0-0  | 2-2   | 2  | 6  | 8  | 1  | 4  | 2  | 0   | 1   | 29  | 45  |
| 11  | TURNER, BRIANNA     |   | 8   | 3-6   | 0-0  | 2-2   | 1  | 6  | 7  | 1  | 1  | 1  | 5   | 1   | 19  | 24  |
| 24  | OGUNBOWALE, ARIKE   |   | 12  | 4-10  | 1-3  | 3-4   | 0  | 5  | 5  | 1  | 4  | 2  | 0   | 1   | 23  | 35  |
| 32  | SHEPARD, JESSICA    |   | 13  | 5-7   | 0-0  | 3-4   | 1  | 4  | 5  | 1  | 0  | 1  | 0   | 4   | 21  | 35  |
| 00  | NIXON, JORDAN       |   | 8   | 2-3   | 0-1  | 4-4   | 1  | 2  | 3  | 3  | 3  | 2  | 0   | 1   | 24  | 13  |
| 12  | PROHASKA, ABBY      |   | 2   | 1-4   | 0-0  | 0-0   | 1  | 2  | 3  | 3  | 2  | 2  | 0   | 2   | 18  | -2  |
| 20  | BENZ, NICOLE        |   | 0   | 0-0   | 0-0  | 0-0   | 0  | 1  | 1  | 0  | 0  | 1  | 0   | 0   | 3   | -3  |
| 22  | COSGROVE, DANIELLE  |   | 3   | 1-2   | 1-1  | 0-0   | 0  | 1  | 1  | 2  | 0  | 1  | 0   | 0   | 10  | -4  |
| 30  | VAUGHN, MIKAYLA     |   | 3   | 1-2   | 0-0  | 1-2   | 1  | 2  | 3  | 1  | 1  | 0  | 2   | 0   | 11  | 17  |
| 33  | PATTERSON, DANIELLE |   | 3   | 1-3   | 0-0  | 1-2   | 0  | 0  | 0  | 0  | 0  | 3  | 0   | 1   | 14  | 4   |
| 40  | BUTLER, MAUREEN     |   | 0   | 0-1   | 0-0  | 0-2   | 1  | 1  | 2  | 0  | 1  | 0  | 0   | 0   | 5   | 3   |
|     | TEAM                |   |     |       |      |       | 2  | 2  | 4  | 0  |    | 0  |     |     |     |     |
|     | TOTALS              |   | 90  | 33-59 | 8-12 | 16-23 | 10 | 35 | 45 | 13 | 21 | 20 | 7   | 12  | 200 |     |

Last FG Half: GAT 2nd-02:52

**Notre Dame 54** 

|     | i o Baillo o i      |       |       |     |       |    |    |    |    |    |    |     |     |     |     |
|-----|---------------------|-------|-------|-----|-------|----|----|----|----|----|----|-----|-----|-----|-----|
| No. | Player              | S Pts | FG    | 3FG | FT    | OR | DR | TR | PF | Α  | TO | Blk | Stl | Min | +/- |
| 00  | NIXON, JORDAN       | 0     | 0-0   | 0-0 | 0-0   | 0  | 1  | 1  | 0  | 1  | 0  | 0   | 1   | 8   | 18  |
| 11  | TURNER, BRIANNA     | 6     | 2-5   | 0-0 | 2-2   | 1  | 4  | 5  | 0  | 1  | 0  | 3   | 1   | 13  | 24  |
| 12  | PROHASKA, ABBY      | 0     | 0-0   | 0-0 | 0-0   | 0  | 0  | 0  | 2  | 1  | 0  | 0   | 0   | 5   | 6   |
| 20  | BENZ, NICOLE        | 0     | 0-0   | 0-0 | 0-0   | 0  | 0  | 0  | 0  | 0  | 0  | 0   | 0   | 0   | 0   |
| 22  | COSGROVE, DANIELLE  | 0     | 0-0   | 0-0 | 0-0   | 0  | 0  | 0  | 0  | 0  | 0  | 0   | 0   | 0   | 0   |
| 24  | OGUNBOWALE, ARIKE   | 10    | 3-7   | 1-1 | 3-4   | 0  | 4  | 4  | 0  | 3  | 2  | 0   | 1   | 17  | 37  |
| 30  | VAUGHN, MIKAYLA     | 3     | 1-2   | 0-0 | 1-2   | 1  | 2  | 3  | 1  | 1  | 0  | 2   | 0   | 9   | 21  |
| 32  | SHEPARD, JESSICA    | 11    | 4-6   | 0-0 | 3-4   | 1  | 3  | 4  | 1  | 0  | 0  | 0   | 2   | 13  | 28  |
| 33  | PATTERSON, DANIELLE | 2     | 1-2   | 0-0 | 0-0   | 0  | 0  | 0  | 0  | 0  | 1  | 0   | 1   | 5   | 9   |
| 40  | BUTLER, MAUREEN     | 0     | 0-0   | 0-0 | 0-0   | 0  | 0  | 0  | 0  | 0  | 0  | 0   | 0   | 0   | 0   |
| 03  | MABREY, MARINA      | 8     | 3-4   | 2-2 | 0-1   | 0  | 2  | 2  | 0  | 4  | 1  | 0   | 1   | 15  | 30  |
| 05  | YOUNG, JACKIE       | 14    | 6-7   | 0-0 | 2-2   | 1  | 1  | 2  | 0  | 1  | 2  | 0   | 1   | 16  | 32  |
|     | TEAM                | 0     | 0-0   | 0-0 | 0-0   | 2  | 2  | 4  | 0  | 0  | 0  | 0   | 0   | 0   |     |
|     | TOTALS              | 54    | 20-33 | 3-3 | 11-15 | 6  | 19 | 25 | 4  | 12 | 6  | 5   | 8   | 100 |     |

#### **Notre Dame 28**

| No. | Player              | S Pts | FG    | 3FG | FT  | OR | DR | TR | PF | Α | TO | Blk | Stl | Min | +/- |
|-----|---------------------|-------|-------|-----|-----|----|----|----|----|---|----|-----|-----|-----|-----|
| 03  | MABREY, MARINA      | 3     | 1-1   | 1-1 | 0-0 | 0  | 2  | 2  | 0  | 4 | 1  | 0   | 0   | 9   | 16  |
| 05  | YOUNG, JACKIE       | 10    | 4-5   | 0-0 | 2-2 | 1  | 0  | 1  | 0  | 1 | 2  | 0   | 1   | 10  | 18  |
| 11  | TURNER, BRIANNA     | 4     | 2-4   | 0-0 | 0-0 | 1  | 3  | 4  | 0  | 1 | 0  | 2   | 0   | 9   | 16  |
| 24  | OGUNBOWALE, ARIKE   | 3     | 1-2   | 1-1 | 0-0 | 0  | 0  | 0  | 0  | 2 | 1  | 0   | 0   | 8   | 18  |
| 32  | SHEPARD, JESSICA    | 8     | 3-5   | 0-0 | 2-2 | 0  | 1  | 1  | 0  | 0 | 0  | 0   | 2   | 8   | 14  |
| 00  | NIXON, JORDAN       | 0     | 0-0   | 0-0 | 0-0 | 0  | 0  | 0  | 0  | 0 | 0  | 0   | 0   | 0   | 0   |
| 12  | PROHASKA, ABBY      | 0     | 0-0   | 0-0 | 0-0 | 0  | 0  | 0  | 1  | 0 | 0  | 0   | 0   | 4   | 2   |
| 20  | BENZ, NICOLE        | 0     | 0-0   | 0-0 | 0-0 | 0  | 0  | 0  | 0  | 0 | 0  | 0   | 0   | 0   | 0   |
| 22  | COSGROVE, DANIELLE  | 0     | 0-0   | 0-0 | 0-0 | 0  | 0  | 0  | 0  | 0 | 0  | 0   | 0   | 0   | 0   |
| 30  | VAUGHN, MIKAYLA     | 0     | 0-1   | 0-0 | 0-0 | 0  | 1  | 1  | 0  | 1 | 0  | 0   | 0   | 3   | 6   |
| 33  | PATTERSON, DANIELLE | 0     | 0-0   | 0-0 | 0-0 | 0  | 0  | 0  | 0  | 0 | 0  | 0   | 0   | 0   | 0   |
| 40  | BUTLER, MAUREEN     | 0     | 0-0   | 0-0 | 0-0 | 0  | 0  | 0  | 0  | 0 | 0  | 0   | 0   | 0   | 0   |
|     | TEAM                |       |       |     |     | 1  | 1  | 2  | 0  |   | 0  |     |     |     |     |
|     | TOTALS              | 28    | 11-18 | 2-2 | 4-4 | 3  | 8  | 11 | 1  | 9 | 4  | 2   | 3   | 50  |     |