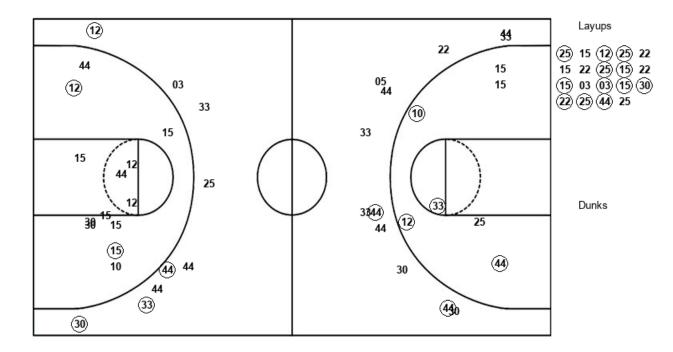

#### Period 1 Starters:

| Time                    | VISITORS: Lehigh                                                       | Score | Margin | HOME: Notre Dame                                              |
|-------------------------|------------------------------------------------------------------------|-------|--------|---------------------------------------------------------------|
| 09:40                   |                                                                        |       |        | MISSED LAYUP by TURNER, BRIANNA                               |
| 09:37                   | REBOUND (DEF) by HEDSTROM, HANNAH                                      |       |        |                                                               |
| 09:32                   | TURNOVER (BADPASS) by HEDSTROM, HANNAH                                 |       |        |                                                               |
| 09:32                   |                                                                        | 2.0   | 112    | STEAL by YOUNG, JACKIE                                        |
| 09:28<br>09:28          |                                                                        | 2-0   | H 2    | GOOD! LAYUP by MABREY, MARINA [FB]                            |
| 08:59                   | GOOD! 3PTR by PASCOE, HAILEY                                           | 2-3   | V 1    | ASSIST by YOUNG, JACKIE                                       |
| 08:59                   | ASSIST by BUHR, CAMRYN                                                 | 2-3   | VI     |                                                               |
| 08:46                   | Accient by Borne, Graviter                                             | 4-3   | H 1    | GOOD! DUNK by TURNER, BRIANNA                                 |
| 08:46                   |                                                                        |       |        | ASSIST by SHEPARD, JESSICA                                    |
| 08:45                   | FOUL (PERSONAL) by BENZ, CAMERYN                                       |       |        |                                                               |
| 08:44                   |                                                                        |       |        | MISSED FT by TURNER, BRIANNA                                  |
| 08:42                   | REBOUND (DEF) by PASCOE, HAILEY                                        |       |        |                                                               |
| 08:30                   | GOOD! JUMPER by BUHR, CAMRYN                                           | 4-5   | V 1    |                                                               |
| 08:16                   |                                                                        |       |        | MISSED LAYUP by MABREY, MARINA                                |
| 08:14                   | REBOUND (DEF) by BENZ, CAMERYN                                         |       |        |                                                               |
| 07:57                   | MISSED JUMPER by GRUNDHOFFER, GENA                                     |       |        |                                                               |
| 07:54                   |                                                                        |       |        | REBOUND (DEF) by TURNER, BRIANNA                              |
| 07:52                   | FOUL (PERSONAL) by HEDSTROM, HANNAH                                    |       |        |                                                               |
| 07:48                   |                                                                        |       |        | MISSED JUMPER by OGUNBOWALE, ARIKE                            |
| 07:45                   |                                                                        |       |        | REBOUND (OFF) by SHEPARD, JESSICA                             |
| 07:44                   |                                                                        |       |        | MISSED JUMPER by SHEPARD, JESSICA                             |
| 07:41<br>07:40          |                                                                        | 6-5   | H 1    | REBOUND (OFF) by MABREY, MARINA GOOD! LAYUP by MABREY, MARINA |
| 07:40                   | MISSED JUMPER by BUHR, CAMRYN                                          | 0-0   | пі     | GOOD! LATOP by WABRET, WARINA                                 |
| 07:19                   | WIGGED JOWIF LIX BY BOTHY, CAWITTH                                     |       |        | REBOUND (DEF) by TURNER, BRIANNA                              |
| 07:18                   |                                                                        |       |        | TURNOVER (LOSTBALL) by TURNER, BRIANNA                        |
| 07:18                   | STEAL by BUHR, CAMRYN                                                  |       |        | TOTALOVER (EGGIDALE) by TOTALER, DIVINITA                     |
| 07:02                   | TURNOVER (BADPASS) by BENZ, CAMERYN                                    |       |        |                                                               |
| 07:02                   | Territor Et (Er Et rice) by Bere, or insertin                          |       |        | STEAL by YOUNG, JACKIE                                        |
| 06:56                   |                                                                        |       |        | MISSED JUMPER by YOUNG, JACKIE                                |
| 06:52                   | REBOUND (DEF) by HEDSTROM, HANNAH                                      |       |        | •                                                             |
| 06:46                   | MISSED JUMPER by BUHR, CAMRYN                                          |       |        |                                                               |
| 06:44                   | REBOUND (OFF) by BUHR, CAMRYN                                          |       |        |                                                               |
| 06:42                   | MISSED JUMPER by BUHR, CAMRYN                                          |       |        |                                                               |
| 06:42                   |                                                                        |       |        | REBOUND (DEF) by TEAM                                         |
| 06:19                   | FOUL (PERSONAL) by BENZ, CAMERYN                                       |       |        |                                                               |
| 06:19                   |                                                                        | 7-5   | H 2    | GOOD! FT by TURNER, BRIANNA                                   |
| 06:19                   | SUB OUT: BENZ, CAMERYN                                                 |       |        |                                                               |
| 06:19                   | SUB IN: GROTHAUS, EMMA                                                 |       |        |                                                               |
| 06:19                   |                                                                        | 8-5   | H 3    | GOOD! FT by TURNER, BRIANNA                                   |
| 05:58                   | TURNOVER (BADPASS) by GROTHAUS, EMMA                                   |       |        |                                                               |
| 05:50                   |                                                                        | 10-5  | H 5    | GOOD! LAYUP by TURNER, BRIANNA                                |
| 05:50                   |                                                                        |       |        | ASSIST by MABREY, MARINA                                      |
| 05:36                   | MISSED 3PTR by PASCOE, HAILEY                                          |       |        | DEDOLIND (DEF) by VOLING LACKIE                               |
| 05:35                   | FOLIL (DEDCONAL) by CDOTHALIC FAMA                                     |       |        | REBOUND (DEF) by YOUNG, JACKIE                                |
| 05:35<br>05:15          | FOUL (PERSONAL) by GROTHAUS, EMMA                                      |       |        | TURNOVER (BADPASS) by TURNER, BRIANNA                         |
| 05:15                   | STEAL by GROTHAUS, EMMA                                                |       |        | TOTALOVETY (DADE AGG) BY TOTALLY, BRIANNIA                    |
| 04:57                   | TURNOVER (TRAVEL) by GRUNDHOFFER, GENA                                 |       |        |                                                               |
| 04:57                   |                                                                        |       |        |                                                               |
| 04:57                   | SUB OUT: PASCOE, HAILEY                                                |       |        |                                                               |
| 04:57                   | SUB IN: CLOUGHERTY, MARY                                               |       |        |                                                               |
| 04:48                   |                                                                        |       |        | MISSED LAYUP by OGUNBOWALE, ARIKE                             |
| 04:45                   | REBOUND (DEF) by HEDSTROM, HANNAH                                      |       |        | · · · · · · · · · · · · · · · · · · ·                         |
| 04:25                   | MISSED 3PTR by CLOUGHERTY, MARY                                        |       |        |                                                               |
| 04:22                   |                                                                        |       |        | REBOUND (DEF) by MABREY, MARINA                               |
| 04:19                   |                                                                        | 12-5  | H 7    | GOOD! JUMPER by MABREY, MARINA [PNT]                          |
| 04:19                   | FOUL (PERSONAL) by CLOUGHERTY, MARY                                    |       |        |                                                               |
| 04:19                   |                                                                        |       |        | MISSED FT by MABREY, MARINA                                   |
| 04:17                   | REBOUND (DEF) by GROTHAUS, EMMA                                        |       |        |                                                               |
| 03:53                   |                                                                        |       |        | FOUL (PERSONAL) by TURNER, BRIANNA                            |
| 03:53                   | MISSED FT by GROTHAUS, EMMA                                            |       |        |                                                               |
|                         | REBOUND (OFF) by TEAM                                                  |       |        |                                                               |
| 03:53                   |                                                                        |       |        | SUB OUT: TURNER, BRIANNA                                      |
| 03:53                   |                                                                        |       |        |                                                               |
| 03:53<br>03:53          |                                                                        |       |        | SUB IN: PATTERSON, DANIELLE                                   |
| 03:53<br>03:53<br>03:53 | SUB OUT: BUHR, CAMRYN                                                  |       |        | SUB IN: PATTERSON, DANIELLE                                   |
| 03:53<br>03:53          | SUB OUT: BUHR, CAMRYN SUB IN: WALKER, MEGAN GOOD! FT by GROTHAUS, EMMA | 12-6  | H 6    | SUB IN: PATTERSON, DANIELLE                                   |

| Time  | VISITORS: Lehigh                       | Score | Margin | HOME: Notre Dame                       |
|-------|----------------------------------------|-------|--------|----------------------------------------|
| 03:29 | GOOD! 3PTR by GRUNDHOFFER, GENA        | 12-9  | H 3    |                                        |
| 03:29 | ASSIST by CLOUGHERTY, MARY             |       |        |                                        |
| 03:08 |                                        |       |        | TURNOVER (BADPASS) by YOUNG, JACKIE    |
| 03:08 | STEAL by HEDSTROM, HANNAH              |       |        |                                        |
| 03:03 | TURNOVER (TRAVEL) by GROTHAUS, EMMA    |       |        |                                        |
| 02:51 |                                        | 14-9  | H 5    | GOOD! JUMPER by OGUNBOWALE, ARIKE      |
| 02:23 | GOOD! JUMPER by GRUNDHOFFER, GENA      | 14-11 | H 3    | ·                                      |
| 02:23 | ASSIST by WALKER, MEGAN                |       |        |                                        |
| 02:07 |                                        | 16-11 | H 5    | GOOD! LAYUP by SHEPARD, JESSICA        |
| 02:07 |                                        |       |        | ASSIST by PATTERSON, DANIELLE          |
| 01:56 | TURNOVER (BADPASS) by CLOUGHERTY, MARY |       |        | <u> </u>                               |
| 01:56 |                                        |       |        | STEAL by OGUNBOWALE, ARIKE             |
| 01:52 | FOUL (PERSONAL) by WALKER, MEGAN       |       |        |                                        |
| 01:52 |                                        | 17-11 | H 6    | GOOD! FT by MABREY, MARINA [FB]        |
| 01:52 | SUB OUT: HEDSTROM, HANNAH              |       |        |                                        |
| 01:52 | SUB IN: STEELE, CLAIR                  |       |        |                                        |
| 01:52 | SUB OUT: GRUNDHOFFER, GENA             |       |        |                                        |
| 01:52 | SUB IN: BUHR, CAMRYN                   |       |        |                                        |
| 01:52 |                                        | 18-11 | H 7    | GOOD! FT by MABREY, MARINA [FB]        |
| 01:52 |                                        |       |        | SUB OUT: MABREY, MARINA                |
| 01:52 |                                        |       |        | SUB IN: NIXON, JORDAN                  |
| 01:33 | GOOD! LAYUP by GROTHAUS, EMMA          | 18-13 | H 5    | , , , , , , , , , , , , , , , , , , ,  |
| 01:33 | ASSIST by CLOUGHERTY, MARY             |       |        |                                        |
| 01:08 | ,                                      |       |        | MISSED LAYUP by SHEPARD, JESSICA       |
| 01:05 | REBOUND (DEF) by BUHR, CAMRYN          |       |        |                                        |
| 00:57 | MISSED 3PTR by STEELE, CLAIR           |       |        |                                        |
| 00:54 | REBOUND (OFF) by BUHR, CAMRYN          |       |        |                                        |
| 00:52 | MISSED LAYUP by BUHR, CAMRYN           |       |        |                                        |
| 00:49 |                                        |       |        | REBOUND (DEF) by SHEPARD, JESSICA      |
| 00:42 |                                        | 20-13 | H 7    | GOOD! DUNK by YOUNG, JACKIE [PNT]      |
| 00:42 |                                        |       |        | ASSIST by NIXON, JORDAN                |
| 00:25 | GOOD! 3PTR by CLOUGHERTY, MARY         | 20-16 | H 4    |                                        |
| 00:04 | ,                                      |       |        | TURNOVER (3SEC) by SHEPARD, JESSICA    |
| 00:04 | SUB OUT: STEELE, CLAIR                 |       |        |                                        |
| 00:04 | SUB IN: HEDSTROM, HANNAH               |       |        |                                        |
| 00:00 |                                        |       |        | FOUL (PERSONAL) by PATTERSON, DANIELLE |
| 00:00 | GOOD! FT by HEDSTROM, HANNAH [FB]      | 20-17 | H 3    |                                        |
| 00:00 | GOOD! FT by HEDSTROM, HANNAH [FB]      | 20-18 | H 2    |                                        |
| 00:00 | SUB OUT: WALKER, MEGAN                 |       |        |                                        |
| 00:00 | SUB IN: GALIANI, PAIGE                 |       |        |                                        |
| 00:00 | GOOD! FT by HEDSTROM, HANNAH [FB]      | 20-19 | H 1    |                                        |
| 00:00 | SUB OUT: HEDSTROM, HANNAH              | 25 10 |        |                                        |
| 00:00 | SUB IN: ERIPRET, MEAGAN                |       |        |                                        |