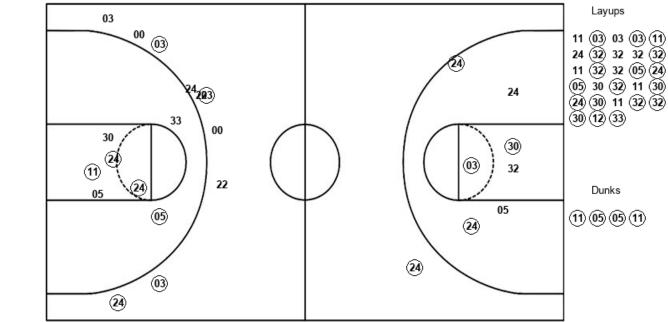

# Official Play-By-Play Lehigh vs Notre Dame Second Quarter December 30, 2018 at Joyce Center (Purcell Pavilion) - Notre Dame, IN

Period 2 Starters:

| Time           | VISITORS: Lehigh                                                     | Score | Margin | HOME: Notre Dame                          |
|----------------|----------------------------------------------------------------------|-------|--------|-------------------------------------------|
| 09:50          |                                                                      |       |        | FOUL (OFF) by OGUNBOWALE, ARIKE           |
| 09:50          | COOR LAWER L OR WIND LOSTED OF MA IDNE                               | 20.04 | V 4    | TURNOVER (OFFENSIVE) by OGUNBOWALE, ARIKE |
| 09:29<br>09:29 | GOOD! LAYUP by GRUNDHOFFER, GENA [PNT]  ASSIST by CLOUGHERTY, MARY   | 20-21 | V 1    |                                           |
| 09:29          | FOUL (PERSONAL) by BUHR, CAMRYN                                      |       |        |                                           |
| 09:08          | 1 con (1 interest in joy borne, or miner)                            | 21-21 | Т      | GOOD! FT by OGUNBOWALE, ARIKE             |
| 09:08          |                                                                      | 22-21 | H 1    | GOOD! FT by OGUNBOWALE, ARIKE             |
| 09:08          |                                                                      | 23-21 | H 2    | GOOD! FT by OGUNBOWALE, ARIKE             |
| 08:53          | MISSED JUMPER by BUHR, CAMRYN                                        |       |        |                                           |
| 08:50          |                                                                      |       |        | REBOUND (DEF) by TURNER, BRIANNA          |
| 08:45          |                                                                      | 25-21 | H 4    | GOOD! JUMPER by OGUNBOWALE, ARIKE [FB]    |
| 08:45          |                                                                      |       |        | ASSIST by NIXON, JORDAN                   |
| 08:31          | GOOD! LAYUP by GROTHAUS, EMMA                                        | 25-23 | H 2    |                                           |
| 08:31          | ASSIST by CLOUGHERTY, MARY                                           |       |        | MICOED LAVIUD II. OUEDADD UECOLOA         |
| 08:11          | BLOCK by GROTHAUS, EMMA                                              |       |        | MISSED LAYUP by SHEPARD, JESSICA          |
| 08:07          | BLOCK BY GROTHAUS, EIVIIVIA                                          |       |        | REBOUND (OFF) by SHEPARD, JESSICA         |
| 08:06          |                                                                      | 27-23 | H 4    | GOOD! LAYUP by SHEPARD, JESSICA           |
| 07:56          | MISSED JUMPER by CLOUGHERTY, MARY                                    |       |        |                                           |
| 07:53          | ,                                                                    |       |        | REBOUND (DEF) by NIXON, JORDAN            |
| 07:48          |                                                                      |       |        | TURNOVER (BADPASS) by MABREY, MARINA      |
| 07:48          | STEAL by HEDSTROM, HANNAH                                            |       |        |                                           |
| 07:36          | MISSED JUMPER by CLOUGHERTY, MARY                                    |       |        |                                           |
| 07:34          | REBOUND (OFF) by CLOUGHERTY, MARY                                    |       |        |                                           |
| 07:34          |                                                                      |       |        | SUB OUT: NIXON, JORDAN                    |
| 07:34          |                                                                      |       |        | SUB IN: YOUNG, JACKIE                     |
| 07:34          | SUB OUT: GROTHAUS, EMMA                                              |       |        |                                           |
| 07:34          | SUB IN: BENZ, CAMERYN                                                |       |        |                                           |
| 07:34          | SUB OUT: CLOUGHERTY, MARY                                            |       |        |                                           |
| 07:34          | SUB IN: PASCOE, HAILEY                                               |       |        | FOUR (PERCONAL) by VOLING LACKIE          |
| 07:33<br>07:22 | MICCED LAVID by HEDCTDOM HANNAH                                      |       |        | FOUL (PERSONAL) by YOUNG, JACKIE          |
| 07:22          | MISSED LAYUP by HEDSTROM, HANNAH                                     |       |        | REBOUND (DEF) by TURNER, BRIANNA          |
| 07:18          |                                                                      |       |        | TURNOVER (BADPASS) by TURNER, BRIANNA     |
| 07:03          | MISSED LAYUP by BUHR, CAMRYN                                         |       |        | TOTALOVER (BIBLINGS) BY TOTALER, BRANKARV |
| 07:00          | REBOUND (OFF) by BUHR, CAMRYN                                        |       |        |                                           |
| 06:57          | TURNOVER (3SEC) by BUHR, CAMRYN                                      |       |        |                                           |
| 06:44          |                                                                      |       |        | MISSED LAYUP by TURNER, BRIANNA           |
| 06:44          | REBOUND (DEF) by BENZ, CAMERYN                                       |       |        |                                           |
| 06:44          |                                                                      |       |        | FOUL (PERSONAL) by SHEPARD, JESSICA       |
| 06:26          | MISSED JUMPER by GRUNDHOFFER, GENA                                   |       |        |                                           |
| 06:25          |                                                                      |       |        | REBOUND (DEF) by OGUNBOWALE, ARIKE        |
| 06:25          | FOUL (PERSONAL) by GRUNDHOFFER, GENA                                 |       |        |                                           |
| 06:08          |                                                                      | 29-23 | H 6    | GOOD! LAYUP by SHEPARD, JESSICA           |
| 06:08          | TUDNOVED // OCTRALL) by DUUD, CAMDVAL                                |       |        | ASSIST by YOUNG, JACKIE                   |
| 05:54<br>05:54 | TURNOVER (LOSTBALL) by BUHR, CAMRYN                                  |       |        | STEAL by YOUNG, JACKIE                    |
| 05:54          | FOUL (PERSONAL) by BUHR, CAMRYN                                      |       |        | STEAL BY TOUNG, JACKIE                    |
| 05:54          | SUB OUT: BUHR, CAMRYN                                                |       |        |                                           |
| 05:54          | SUB IN: WALKER, MEGAN                                                |       |        |                                           |
| 05:32          | ,                                                                    |       |        | MISSED LAYUP by SHEPARD, JESSICA          |
| 05:29          | REBOUND (DEF) by PASCOE, HAILEY                                      |       |        | , , ,                                     |
| 05:21          | GOOD! 3PTR by BENZ, CAMERYN                                          | 29-26 | H 3    |                                           |
| 05:21          | ASSIST by HEDSTROM, HANNAH                                           |       |        |                                           |
| 05:10          | FOUL (PERSONAL) by PASCOE, HAILEY                                    |       |        |                                           |
| 05:10          |                                                                      | 30-26 | H 4    | GOOD! FT by OGUNBOWALE, ARIKE             |
| 05:10          |                                                                      |       |        | SUB OUT: SHEPARD, JESSICA                 |
| 05:10          |                                                                      |       |        | SUB IN: VAUGHN, MIKAYLA                   |
| 05:10          | SUB OUT: GRUNDHOFFER, GENA                                           |       |        |                                           |
| 05:10          | SUB IN: GROTHAUS, EMMA                                               |       |        | 00051 = 1                                 |
| 05:10          | MICOED LAVID by HEDOTDOM                                             | 31-26 | H 5    | GOOD! FT by OGUNBOWALE, ARIKE             |
| 05:02          | MISSED LAYUP by HEDSTROM, HANNAH                                     |       |        | DI OCK L TIIDNED DOIANNA                  |
| 05:02<br>04:58 | PEROLIND (OEE) by RENZ CAMEDYN                                       |       |        | BLOCK by TURNER, BRIANNA                  |
| 04:58          | REBOUND (OFF) by BENZ, CAMERYN  TURNOVER (LOSTBALL) by BENZ, CAMERYN |       |        |                                           |
| 04:58          | TOTAL VEIT (LOGIDALL) BY BEINZ, CANVIERTIN                           |       |        |                                           |
| 04:58          | SUB OUT: PASCOE, HAILEY                                              |       |        |                                           |
| 04:58          | SUB IN: CLOUGHERTY, MARY                                             |       |        |                                           |
| 04:37          | ,                                                                    |       |        | TURNOVER (TRAVEL) by MABREY, MARINA       |
| 07.57          |                                                                      |       |        | , ,,, , , , , , , , , , , , , , , , , ,   |

| Time  | VISITORS: Lehigh                          | Score          | Margin | HOME: Notre Dame                       |
|-------|-------------------------------------------|----------------|--------|----------------------------------------|
| 04:22 |                                           |                |        | STEAL by MABREY, MARINA                |
| 04:16 |                                           | 33-26          | H 7    | GOOD! LAYUP by YOUNG, JACKIE [FB/PNT]  |
| 04:16 |                                           |                |        | ASSIST by OGUNBOWALE, ARIKE            |
| 03:58 | MISSED JUMPER by WALKER, MEGAN            |                |        | <u> </u>                               |
| 03:58 |                                           |                |        | BLOCK by TURNER, BRIANNA               |
| 03:53 |                                           |                |        | REBOUND (DEF) by TURNER, BRIANNA       |
| 03:53 | FOUL (PERSONAL) by HEDSTROM, HANNAH       |                |        |                                        |
| 03:53 |                                           | 34-26          | H 8    | GOOD! FT by MABREY, MARINA             |
| 03:53 | SUB OUT: HEDSTROM, HANNAH                 |                |        | · · · · · · · · · · · · · · · · · · ·  |
| 03:53 | SUB IN: STEELE, CLAIR                     |                |        |                                        |
| 03:53 | SUB OUT: WALKER, MEGAN                    |                |        |                                        |
| 03:53 | SUB IN: BUHR, CAMRYN                      |                |        |                                        |
| 03:53 |                                           | 35-26          | H 9    | GOOD! FT by MABREY, MARINA             |
| 03:26 | MISSED JUMPER by BENZ, CAMERYN            | 00 20          |        | 3005.11 by 111.15.12.1, 111.11.11.11   |
| 03:26 | misses com errsy series, or merrin        |                |        | BLOCK by TURNER, BRIANNA               |
| 03:26 | REBOUND (OFF) by GROTHAUS, EMMA           |                |        | BEOOK BY TOTALINA                      |
| 03:26 | GOOD! LAYUP by GROTHAUS, EMMA             | 35-28          | H 7    |                                        |
| 03:26 | GOOD: LATOR BY GROTTIAGS, LIVINA          | 33-20          | 117    | FOUL (PERSONAL) by VAUGHN, MIKAYLA     |
| 03:26 |                                           |                |        | SUB OUT: TURNER, BRIANNA               |
| 03:26 |                                           |                |        |                                        |
|       | COOR ET L. OROTHANO FAMA                  | 05.00          | 110    | SUB IN: SHEPARD, JESSICA               |
| 03:26 | GOOD! FT by GROTHAUS, EMMA                | 35-29<br>38-29 | H 6    | OOODI ADTO IV. OOLINDOMALE, ADUE       |
| 03:15 |                                           | 38-29          | H 9    | GOOD! 3PTR by OGUNBOWALE, ARIKE        |
| 03:15 | TUDNOVED (TDAVEL) L. ODOTUALIO ELIMA      |                |        | ASSIST by MABREY, MARINA               |
| 02:57 | TURNOVER (TRAVEL) by GROTHAUS, EMMA       |                |        |                                        |
| 02:50 |                                           |                |        | TURNOVER (LOSTBALL) by VAUGHN, MIKAYLA |
| 02:50 | STEAL by STEELE, CLAIR                    |                |        |                                        |
| 02:40 | MISSED 3PTR by CLOUGHERTY, MARY           |                |        |                                        |
| 02:36 |                                           |                |        | REBOUND (DEF) by MABREY, MARINA        |
| 02:16 |                                           | 40-29          | H 11   | GOOD! LAYUP by OGUNBOWALE, ARIKE       |
| 02:16 |                                           |                |        | ASSIST by MABREY, MARINA               |
| 01:51 | GOOD! LAYUP by BUHR, CAMRYN [PNT]         | 40-31          | H 9    |                                        |
| 01:51 | ASSIST by STEELE, CLAIR                   |                |        |                                        |
| 01:35 |                                           | 42-31          | H 11   | GOOD! DUNK by YOUNG, JACKIE            |
| 01:35 |                                           |                |        | ASSIST by SHEPARD, JESSICA             |
| 01:17 | MISSED 3PTR by GROTHAUS, EMMA             |                |        |                                        |
| 01:13 |                                           |                |        | REBOUND (DEF) by MABREY, MARINA        |
| 00:54 |                                           | 44-31          | H 13   | GOOD! LAYUP by YOUNG, JACKIE [PNT]     |
| 00:39 | MISSED JUMPER by BENZ, CAMERYN            |                |        |                                        |
| 00:36 | SUB OUT: BENZ, CAMERYN                    |                |        |                                        |
| 00:36 | SUB IN: WALKER, MEGAN                     |                |        |                                        |
| 00:36 | SUB OUT: BUHR, CAMRYN                     |                |        |                                        |
| 00:36 | SUB IN: GRUNDHOFFER, GENA                 |                |        |                                        |
| 00:36 |                                           |                |        | REBOUND (DEF) by MABREY, MARINA        |
| 00:32 |                                           |                |        | MISSED LAYUP by VAUGHN, MIKAYLA        |
| 00:30 |                                           |                |        | REBOUND (OFF) by VAUGHN, MIKAYLA       |
| 00:29 |                                           | 46-31          | H 15   | GOOD! JUMPER by VAUGHN, MIKAYLA        |
| 00:03 | TURNOVER (DRIBBLING) by GRUNDHOFFER, GENA |                |        | , , , , , , , , , , , , , , , , , , ,  |
| 00:03 | SUB OUT: STEELE, CLAIR                    |                |        |                                        |
| 30.00 | SUB IN: RICE, KATIE                       |                |        |                                        |