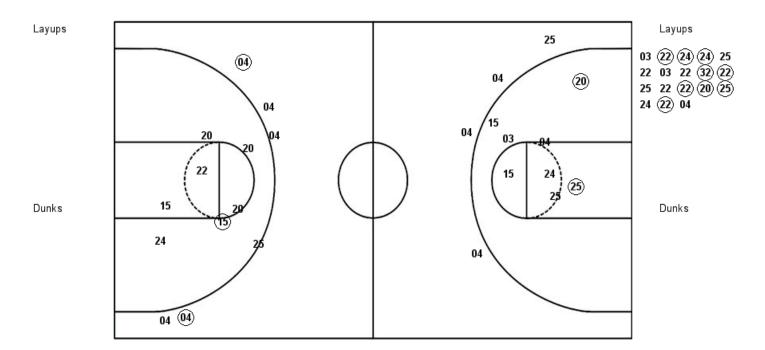

## Official Play-By-Play lona vs Monmouth Third Quarter February 16, 2019 at OceanFirst Bank Center - West Long Branch, NJ

## Period 3

Starters:
Iona: 14 RACHU,MORGAN; 21 JOSEPH,GABRIELLE; 22 CAMILION,JUANA; 33 LESKO,TORI; 5 MWAI,SHYAN;
Monmouth: 2 WALLACE,ALEXA; 4 GREEN,SIERRA; 20 BARKER,MCKINZEE; 22 MIDDLETON,ALEXA; 25 THOMAS,LUCY;