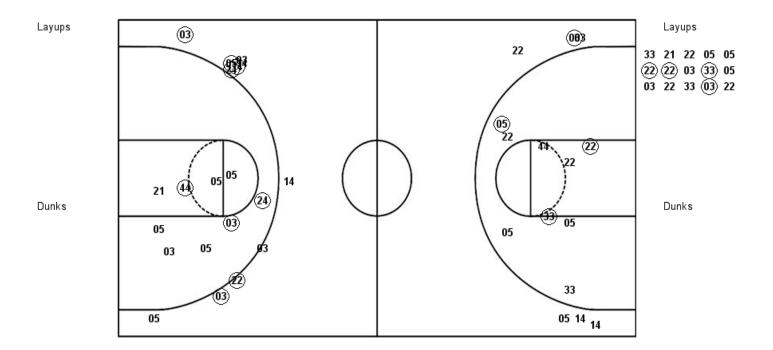

## Official Play-By-Play lona vs Monmouth Third Quarter February 16, 2019 at OceanFirst Bank Center - West Long Branch, NJ

## Period 3

Starters:
Iona: 14 RACHU,MORGAN; 21 JOSEPH,GABRIELLE; 22 CAMILION,JUANA; 33 LESKO,TORI; 5 MWAI,SHYAN;
Monmouth: 2 WALLACE,ALEXA; 4 GREEN,SIERRA; 20 BARKER,MCKINZEE; 22 MIDDLETON,ALEXA; 25 THOMAS,LUCY;