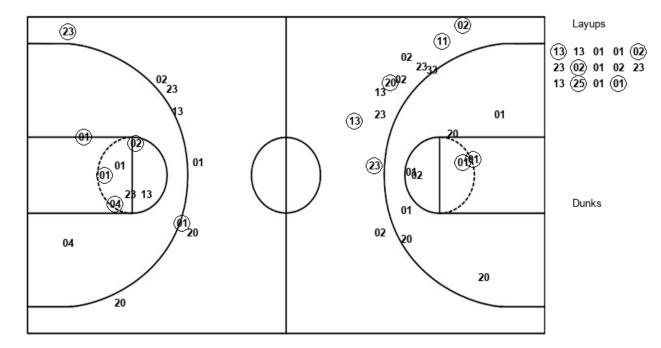

# Official Play-By-Play Fresno St. vs San Jose St. First Half January 03, 2019 at Event Center - San Jose, CA

#### Period 1 Starters:

Starters:
Fresno St.: 00 WILLIAMS,NEW; 3 MCWILLIAMS,JOHNNY; 20 BITTNER,SAM; 32 GRIMES,NATE; 55 BLACKWELL,NOAH; San Jose St.: 1 STEADMAN,MICHAEL; 2 IVEY,BRAE; 13 BARRY,OUMAR; 20 BAUMANN,NOAH; 25 LECESNE,CRAIG;