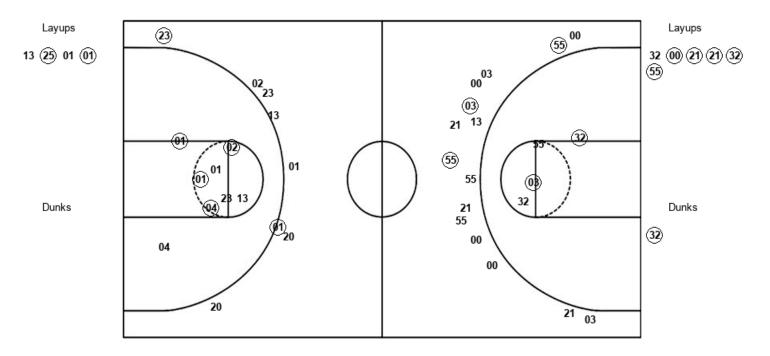

## Official Box Score Fresno St. vs San Jose St. First Half Statistics Only January 03, 2019 at Event Center - San Jose, CA

#### Fresno St. 47

| No. | Player             | S P | s F  | G 3FG   | FT  | OR | DR | TR | PF | Α  | TO | Blk | Stl | Min | +/- |
|-----|--------------------|-----|------|---------|-----|----|----|----|----|----|----|-----|-----|-----|-----|
| 00  | WILLIAMS, NEW      |     | 9 3  | 4 2-2   | 1-1 | 0  | 1  | 1  | 1  | 0  | 1  | 1   | 0   | 17  | 21  |
| 03  | MCWILLIAMS, JOHNNY |     | 8 3  | 3 2-2   | 0-0 | 0  | 1  | 1  | 1  | 1  | 0  | 2   | 2   | 16  | 11  |
| 20  | BITTNER, SAM       |     | 2 0  | 3 0-1   | 2-2 | 0  | 2  | 2  | 0  | 3  | 0  | 0   | 2   | 16  | 20  |
| 32  | GRIMES, NATE       | 1.  | 2 6  | 9 0-1   | 0-0 | 1  | 5  | 6  | 1  | 1  | 0  | 2   | 0   | 13  | 18  |
| 55  | BLACKWELL, NOAH    |     | 9 3  | 4 3-4   | 0-0 | 0  | 2  | 2  | 1  | 4  | 4  | 0   | 0   | 16  | 22  |
| 11  | GRAY, CHRISTIAN    |     | 0 0  | 0 0-0   | 0-0 | 0  | 0  | 0  | 1  | 0  | 0  | 0   | 0   | 3   | -2  |
| 13  | AGAU, AGUIR        |     | 0 0  | 0 0-0   | 0-0 | 0  | 0  | 0  | 2  | 0  | 0  | 0   | 0   | 4   | 2   |
| 21  | TAYLOR, DESHON     |     | 5 2  | 5 1-4   | 0-1 | 0  | 0  | 0  | 0  | 2  | 0  | 0   | 0   | 11  | 12  |
| 35  | ROJAS, LAZARO      |     | 2 0  | 0 0-0   | 2-2 | 1  | 3  | 4  | 0  | 1  | 1  | 0   | 0   | 5   | 6   |
|     | TEAM               |     |      |         |     | 0  | 2  | 2  | 0  |    | 0  |     |     |     |     |
|     | TOTALS             | 4   | 7 17 | 28 8-14 | 5-6 | 2  | 16 | 18 | 7  | 12 | 6  | 5   | 4   | 100 |     |

#### San Jose St. 25

| No. | Player                  | S | Pts | FG    | 3FG  | FT  | OR | DR | TR | PF | Α | TO | Blk | Stl | Min | +/- |
|-----|-------------------------|---|-----|-------|------|-----|----|----|----|----|---|----|-----|-----|-----|-----|
| 01  | STEADMAN, MICHAEL       |   | 4   | 2-8   | 0-0  | 0-0 | 1  | 2  | 3  | 2  | 1 | 1  | 0   | 1   | 13  | -8  |
| 02  | IVEY, BRAE              |   | 7   | 3-8   | 1-4  | 0-0 | 0  | 2  | 2  | 1  | 1 | 2  | 0   | 2   | 17  | -23 |
| 13  | BARRY, OUMAR            |   | 5   | 2-4   | 1-2  | 0-0 | 0  | 1  | 1  | 1  | 1 | 3  | 1   | 0   | 14  | -6  |
| 20  | BAUMANN, NOAH           |   | 3   | 1-4   | 1-1  | 0-0 | 0  | 1  | 1  | 0  | 0 | 0  | 0   | 0   | 14  | -21 |
| 25  | LECESNE, CRAIG          |   | 0   | 0-0   | 0-0  | 0-0 | 1  | 1  | 2  | 0  | 2 | 0  | 0   | 0   | 13  | -7  |
| 04  | CHAPPELL, ZACH          |   | 0   | 0-0   | 0-0  | 0-0 | 0  | 0  | 0  | 0  | 0 | 0  | 0   | 0   | 0   | 0   |
| 11  | ANIGWE, CHRISTIAN       |   | 3   | 1-1   | 1-1  | 0-0 | 1  | 0  | 1  | 1  | 0 | 0  | 0   | 0   | 10  | -16 |
| 23  | KNIGHT, SENECA          |   | 3   | 1-5   | 1-3  | 0-1 | 0  | 2  | 2  | 1  | 1 | 1  | 0   | 0   | 11  | -16 |
| 33  | RODRIGUEZ-FLORES, BRIAN |   | 0   | 0-1   | 0-0  | 0-0 | 0  | 1  | 1  | 0  | 1 | 0  | 0   | 0   | 5   | 1   |
| 41  | CHASTAIN, ASHTIN        |   | 0   | 0-0   | 0-0  | 0-0 | 0  | 0  | 0  | 1  | 0 | 0  | 0   | 0   | 3   | -14 |
|     | TEAM                    |   |     |       |      |     | 3  | 0  | 3  | 0  |   | 1  |     |     |     |     |
|     | TOTALS                  |   | 25  | 10-31 | 5-11 | 0-1 | 6  | 10 | 16 | 7  | 7 | 8  | 1   | 3   | 100 |     |