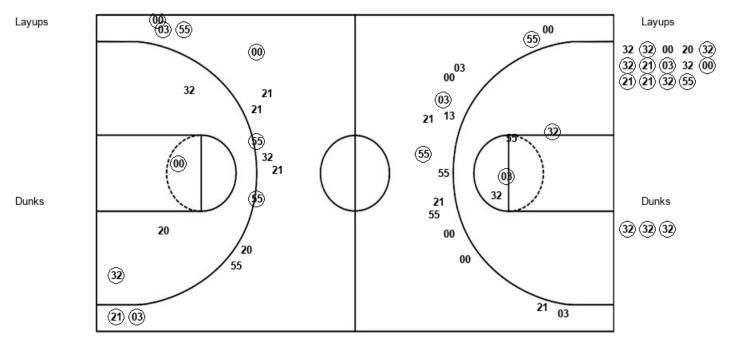

## Official Box Score Fresno St. vs San Jose St. Second Half Statistics Only January 03, 2019 at Event Center - San Jose, CA

#### Fresno St. 26

| No. | Player             | S F | Pts | FG    | 3FG  | FT  | OR | DR | TR | PF | Α | TO | Blk | Stl | Min | +/- |
|-----|--------------------|-----|-----|-------|------|-----|----|----|----|----|---|----|-----|-----|-----|-----|
| 00  | WILLIAMS, NEW      |     | 2   | 1-5   | 0-4  | 0-0 | 1  | 1  | 2  | 0  | 0 | 0  | 0   | 1   | 15  | -5  |
| 03  | MCWILLIAMS, JOHNNY |     | 5   | 2-4   | 1-3  | 0-0 | 0  | 1  | 1  | 3  | 0 | 0  | 0   | 0   | 15  | 0   |
| 20  | BITTNER, SAM       |     | 0   | 0-0   | 0-0  | 0-0 | 1  | 2  | 3  | 3  | 1 | 2  | 0   | 1   | 16  | -2  |
| 32  | GRIMES, NATE       |     | 7   | 3-5   | 0-0  | 1-1 | 1  | 5  | 6  | 2  | 0 | 2  | 0   | 1   | 13  | 6   |
| 55  | BLACKWELL, NOAH    |     | 8   | 3-6   | 2-4  | 0-0 | 0  | 0  | 0  | 0  | 2 | 1  | 0   | 0   | 15  | -2  |
| 11  | GRAY, CHRISTIAN    |     | 0   | 0-0   | 0-0  | 0-0 | 0  | 0  | 0  | 2  | 0 | 0  | 0   | 0   | 6   | -8  |
| 13  | AGAU, AGUIR        |     | 0   | 0-1   | 0-1  | 0-0 | 0  | 0  | 0  | 0  | 0 | 0  | 0   | 1   | 4   | 0   |
| 21  | TAYLOR, DESHON     |     | 4   | 2-5   | 0-3  | 0-0 | 0  | 0  | 0  | 0  | 2 | 2  | 0   | 1   | 15  | 1   |
| 35  | ROJAS, LAZARO      |     | 0   | 0-0   | 0-0  | 0-0 | 0  | 0  | 0  | 0  | 0 | 2  | 0   | 0   | 1   | 0   |
|     | TEAM               |     |     |       |      |     | 0  | 1  | 1  | 0  |   | 0  |     |     |     |     |
|     | TOTALS             |     | 26  | 11-26 | 3-15 | 1-1 | 3  | 10 | 13 | 10 | 5 | 9  | 0   | 5   | 100 |     |

#### San Jose St. 28

| Oui | 1 0000 Ot. 20           |   |     |      |     |       |    |    |    |    |   |    |     |     |     |     |
|-----|-------------------------|---|-----|------|-----|-------|----|----|----|----|---|----|-----|-----|-----|-----|
| No. | Player                  | S | Pts | FG   | 3FG | FT    | OR | DR | TR | PF | Α | TO | Blk | Stl | Min | +/- |
| 01  | STEADMAN, MICHAEL       |   | 14  | 4-7  | 1-2 | 5-6   | 1  | 6  | 7  | 1  | 0 | 2  | 0   | 0   | 20  | 2   |
| 02  | IVEY, BRAE              |   | 2   | 1-2  | 0-1 | 0-0   | 0  | 3  | 3  | 2  | 0 | 1  | 0   | 0   | 13  | -2  |
| 13  | BARRY, OUMAR            |   | 0   | 0-3  | 0-1 | 0-0   | 0  | 0  | 0  | 1  | 0 | 1  | 0   | 0   | 16  | -2  |
| 20  | BAUMANN, NOAH           |   | 0   | 0-2  | 0-2 | 0-0   | 0  | 1  | 1  | 0  | 1 | 1  | 0   | 0   | 11  | -1  |
| 25  | LECESNE, CRAIG          |   | 2   | 1-1  | 0-0 | 0-0   | 1  | 0  | 1  | 0  | 2 | 1  | 0   | 1   | 11  | 6   |
| 04  | CHAPPELL, ZACH          |   | 7   | 1-2  | 0-0 | 5-6   | 0  | 1  | 1  | 1  | 2 | 2  | 0   | 3   | 13  | 5   |
| 11  | ANIGWE, CHRISTIAN       |   | 0   | 0-0  | 0-0 | 0-0   | 0  | 1  | 1  | 1  | 0 | 1  | 0   | 0   | 4   | 4   |
| 23  | KNIGHT, SENECA          |   | 3   | 1-3  | 1-2 | 0-0   | 0  | 0  | 0  | 0  | 0 | 0  | 0   | 0   | 11  | -2  |
| 33  | RODRIGUEZ-FLORES, BRIAN |   | 0   | 0-0  | 0-0 | 0-0   | 0  | 0  | 0  | 0  | 0 | 0  | 0   | 0   | 0   | 0   |
| 41  | CHASTAIN, ASHTIN        |   | 0   | 0-0  | 0-0 | 0-0   | 0  | 0  | 0  | 0  | 0 | 0  | 0   | 0   | 0   | 0   |
|     | TEAM                    |   |     |      |     |       | 1  | 0  | 1  | 0  |   | 0  |     |     |     |     |
|     | TOTALS                  |   | 28  | 8-20 | 2-8 | 10-12 | 3  | 12 | 15 | 6  | 5 | 9  | 0   | 4   | 100 |     |