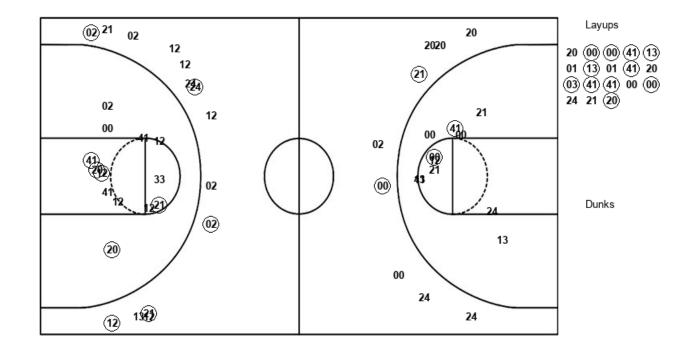

### Official Play-By-Play Arkansas St. vs UT Arlington Second Quarter February 16, 2019 at College Park Center - Arlington, Texas

Period 2

Starters:
Arkansas St.: 10 WESTBROOK,AKASHA; 11 PEEVY,LYCIA; 24 ELDER,JORDAN; 35 MARTIN,PEYTON; 1 WASHINGTON,JIREH; UT Arlington: 0 JOHNSON,CIERRA; 20 CHASTAIN,CLAIRE; 21 MILTON,TERRYN; 24 EVANS,AYSIA; 41 FERRELL,KATIE;

| Time           | VISITORS: Arkansas St.                                             | Score | Margin | HOME: UT Arlington                       |
|----------------|--------------------------------------------------------------------|-------|--------|------------------------------------------|
| 09:49          | MISSED 3PTR by HECKERT, MADISON                                    |       |        |                                          |
| 09:47          |                                                                    |       |        | REBOUND (DEF) by TEAM                    |
| 09:33          |                                                                    |       |        | TURNOVER (LOSTBALL) by ALEXANDER, BROOKE |
| 09:04          | MISSED 3PTR by ELDER, JORDAN                                       |       |        |                                          |
| 09:01          |                                                                    |       |        | REBOUND (DEF) by FERRELL, KATIE          |
| 08:54          | DEDOUBLE (DEE) by ELDED LODDAN                                     |       |        | MISSED LAYUP by MCGOWEN, LAURYNN         |
| 08:50<br>08:36 | REBOUND (DEF) by ELDER, JORDAN  MISSED JUMPER by JACKSON, TRINITEE |       |        |                                          |
| 08:33          | WIGGED JOWIFER BY JACKGOIN, INMITEE                                |       |        | REBOUND (DEF) by FERRELL, KATIE          |
| 08:26          |                                                                    | 23-13 | H 10   | GOOD! LAYUP by MACHADO, DAIANE [FB]      |
| 08:26          |                                                                    |       |        | ASSIST by FERRELL, KATIE                 |
| 08:04          | GOOD! LAYUP by HECKERT, MADISON                                    | 23-15 | H 8    | ,                                        |
| 08:04          | ASSIST by JACKSON, TRINITEE                                        |       |        |                                          |
| 07:47          |                                                                    |       |        | MISSED JUMPER by ALEXANDER, BROOKE       |
| 07:44          | REBOUND (DEF) by WALLACE, MORGAN                                   |       |        |                                          |
| 07:33          | MISSED 3PTR by HECKERT, MADISON                                    |       |        |                                          |
| 07:30          |                                                                    |       |        | REBOUND (DEF) by BILLIE, LAUREN          |
| 07:18          |                                                                    |       |        | MISSED JUMPER by MACHADO, DAIANE         |
| 07:15          | REBOUND (DEF) by WALLACE, MORGAN                                   |       |        |                                          |
| 06:56          | TURNOVER (LOSTBALL) by HECKERT, MADISON                            |       |        |                                          |
| 06:56          |                                                                    |       |        | STEAL by MCGOWEN, LAURYNN                |
| 06:50          |                                                                    |       |        | MISSED LAYUP by MCGOWEN, LAURYNN         |
| 06:48          |                                                                    | 05.45 | 1140   | REBOUND (OFF) by FERRELL, KATIE          |
| 06:48          |                                                                    | 25-15 | H 10   | GOOD! LAYUP by FERRELL, KATIE            |
| 06:48<br>06:48 |                                                                    |       |        | SUB OUT: BILLIE, LAUREN                  |
| 06:48          |                                                                    |       |        | SUB IN: JOHNSON, CIERRA                  |
| 06:48          |                                                                    |       |        | SUB OUT: ALEXANDER, BROOKE               |
| 06:48          |                                                                    |       |        | SUB IN: EVANS, AYSIA                     |
| 06:48          |                                                                    |       |        | SUB OUT: MACHADO, DAIANE                 |
| 06:48          |                                                                    |       |        | SUB IN: DOSSEY, MISTY                    |
| 06:48          |                                                                    |       |        | SUB OUT: FERRELL, KATIE                  |
| 06:48          |                                                                    |       |        | SUB IN: CHASTAIN, CLAIRE                 |
| 06:48          | SUB OUT: TAYLOR, STARR                                             |       |        |                                          |
| 06:48          | SUB IN: PEEVY, LYCIA                                               |       |        |                                          |
| 06:48          | SUB OUT: WALLACE, MORGAN                                           |       |        |                                          |
| 06:48          | SUB IN: MAHAN, MAGGIE                                              |       |        |                                          |
| 06:48          | SUB OUT: JACKSON, TRINITEE                                         |       |        |                                          |
| 06:48          | SUB IN: MARTIN, PEYTON                                             |       |        |                                          |
| 06:48          | SUB OUT: HECKERT, MADISON                                          |       |        |                                          |
| 06:48          | SUB IN: WASHINGTON, JIREH                                          |       |        |                                          |
| 06:45          | FOUL (PERSONAL) by MAHAN, MAGGIE                                   |       |        |                                          |
| 06:40          |                                                                    |       |        | MISSED LAYUP by CHASTAIN, CLAIRE         |
| 06:37<br>06:37 |                                                                    | 27.45 | 11.42  | REBOUND (OFF) by DOSSEY, MISTY           |
| 06:04          | MISSED 3PTR by WASHINGTON, JIREH                                   | 27-15 | H 12   | GOOD! LAYUP by DOSSEY, MISTY             |
| 06:04          | MISSED SFIR BY WASHINGTON, SIREH                                   |       |        | REBOUND (DEF) by TEAM                    |
| 05:54          | FOUL (PERSONAL) by MAHAN, MAGGIE                                   |       |        | NEBOOND (DEI ) BY TEANI                  |
| 05:50          | TOOL (TERCOTAL) by NAME WAY, NAME OF E                             |       |        | TURNOVER (BADPASS) by CHASTAIN, CLAIRE   |
| 05:41          |                                                                    |       |        | FOUL (PERSONAL) by CHASTAIN, CLAIRE      |
| 05:41          |                                                                    |       |        | SUB OUT: CHASTAIN, CLAIRE                |
| 05:41          |                                                                    |       |        | SUB IN: FERRELL, KATIE                   |
| 05:41          |                                                                    |       |        | SUB OUT: MCGOWEN, LAURYNN                |
| 05:41          |                                                                    |       |        | SUB IN: MILTON, TERRYN                   |
| 05:37          | MISSED JUMPER by MARTIN, PEYTON                                    |       |        |                                          |
| 05:34          |                                                                    |       |        | REBOUND (DEF) by MILTON, TERRYN          |
| 05:18          |                                                                    |       |        | MISSED JUMPER by MILTON, TERRYN          |
| 05:16          |                                                                    |       |        | REBOUND (OFF) by DOSSEY, MISTY           |
| 05:16          | SUB OUT: MAHAN, MAGGIE                                             |       |        |                                          |
| 05:16          | SUB IN: WALLACE, MORGAN                                            |       |        |                                          |
| 04:59          |                                                                    | 29-15 | H 14   | GOOD! LAYUP by FERRELL, KATIE            |
| 04:59          |                                                                    |       |        | ASSIST by MILTON, TERRYN                 |
| 04:27          | MISSED LAYUP by WALLACE, MORGAN                                    |       |        |                                          |
| 04:25          | REBOUND (OFF) by MARTIN, PEYTON                                    |       |        |                                          |
| 04:25          | COOR ET by MARTIN REVIOU                                           | 20.40 | 11.40  | FOUL (PERSONAL) by DOSSEY, MISTY         |
| 04:25          | GOOD! FT by MARTIN, PEYTON                                         | 29-16 | H 13   |                                          |
| 04:25          | GOOD! FT by MARTIN, PEYTON                                         | 29-17 | H 12   | COODITAVUD III EEDDELL VATIE IDATI       |
| 04:15          |                                                                    | 31-17 | H 14   | GOOD! LAYUP by FERRELL, KATIE [PNT]      |
| 04:15          | COODI LAVUR by WASHINGTON TIDELL IDAITI                            | 21.10 | LI 12  | ASSIST by MILTON, TERRYN                 |
| 04:03          | GOOD! LAYUP by WASHINGTON, JIREH [PNT]                             | 31-19 | H 12   |                                          |

| Time  | VISITORS: Arkansas St.                 | Score | Margin | HOME: UT Arlington                    |
|-------|----------------------------------------|-------|--------|---------------------------------------|
| 03:52 |                                        | 33-19 | H 14   | GOOD! JUMPER by FERRELL, KATIE        |
| 03:36 | MISSED 3PTR by WALLACE, MORGAN         |       |        |                                       |
| 03:33 |                                        |       |        | REBOUND (DEF) by FERRELL, KATIE       |
| 03:33 | FOUL (PERSONAL) by WASHINGTON, JIREH   |       |        |                                       |
| 03:07 |                                        |       |        | MISSED LAYUP by JOHNSON, CIERRA       |
| 03:02 |                                        |       |        | REBOUND (OFF) by FERRELL, KATIE       |
| 03:01 |                                        |       |        | MISSED JUMPER by JOHNSON, CIERRA      |
| 02:58 | REBOUND (DEF) by PEEVY, LYCIA          |       |        |                                       |
| 02:52 | GOOD! 3PTR by PEEVY, LYCIA [FB]        | 33-22 | H 11   |                                       |
| 02:52 | ASSIST by WASHINGTON, JIREH            |       |        |                                       |
| 02:40 |                                        |       |        | FOUL (OFF) by DOSSEY, MISTY           |
| 02:40 |                                        |       |        | TURNOVER (OFFENSIVE) by DOSSEY, MISTY |
| 02:40 |                                        |       |        | SUB OUT: DOSSEY, MISTY                |
| 02:40 |                                        |       |        | SUB IN: ALEXANDER, BROOKE             |
| 02:40 | SUB OUT: MARTIN, PEYTON                |       |        |                                       |
| 02:40 | SUB IN: JACKSON, TRINITEE              |       |        |                                       |
| 02:27 | TURNOVER (TRAVEL) by JACKSON, TRINITEE |       |        |                                       |
| 02:13 |                                        |       |        | MISSED 3PTR by JOHNSON, CIERRA        |
| 02:09 | REBOUND (DEF) by PEEVY, LYCIA          |       |        |                                       |
| 02:09 |                                        |       |        | FOUL (PERSONAL) by FERRELL, KATIE     |
| 01:45 |                                        |       |        | FOUL (PERSONAL) by ALEXANDER, BROOKE  |
| 01:45 | GOOD! FT by PEEVY, LYCIA               | 33-23 | H 10   |                                       |
| 01:45 | GOOD! FT by PEEVY, LYCIA               | 33-24 | H 9    |                                       |
| 01:45 | SUB OUT: WASHINGTON, JIREH             |       |        |                                       |
| 01:45 | SUB IN: TAYLOR, STARR                  |       |        |                                       |
| 01:22 |                                        |       |        | MISSED 3PTR by EVANS, AYSIA           |
| 01:18 | REBOUND (DEF) by WALLACE, MORGAN       |       |        |                                       |
| 01:16 | MISSED LAYUP by WALLACE, MORGAN        |       |        |                                       |
| 01:16 |                                        |       |        | BLOCK by MILTON, TERRYN               |
| 01:12 |                                        |       |        | REBOUND (DEF) by ALEXANDER, BROOKE    |
| 01:08 |                                        | 35-24 | H 11   | GOOD! LAYUP by JOHNSON, CIERRA [FB]   |
| 01:08 |                                        |       |        | ASSIST by FERRELL, KATIE              |
| 00:50 |                                        |       |        | FOUL (PERSONAL) by FERRELL, KATIE     |
| 00:50 | MISSED FT by WALLACE, MORGAN           |       |        |                                       |
| 00:50 | REBOUND (OFF) by TEAM                  |       |        |                                       |
| 00:50 |                                        |       |        | SUB OUT: FERRELL, KATIE               |
| 00:50 |                                        |       |        | SUB IN: MACHADO, DAIANE               |
| 00:50 | SUB OUT: JACKSON, TRINITEE             |       |        |                                       |
| 00:50 | SUB IN: HECKERT, MADISON               |       |        |                                       |
| 00:50 | GOOD! FT by WALLACE, MORGAN            | 35-25 | H 10   |                                       |
| 00:28 |                                        |       |        | MISSED LAYUP by EVANS, AYSIA          |
| 00:25 | REBOUND (DEF) by TAYLOR, STARR         |       |        |                                       |
| 00:19 | MISSED 3PTR by ELDER, JORDAN           |       |        |                                       |
| 00:15 |                                        |       |        | REBOUND (DEF) by EVANS, AYSIA         |
| 00:02 | FOUL (PERSONAL) by TAYLOR, STARR       |       |        |                                       |
|       |                                        |       |        |                                       |
| 00:02 |                                        |       |        | MISSED JUMPER by JOHNSON, CIERRA      |