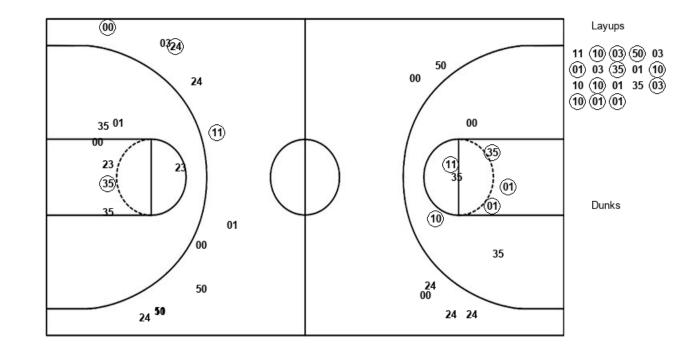

# Official Play-By-Play Arkansas St. vs UT Arlington First Quarter February 16, 2019 at College Park Center - Arlington, Texas

Period 1 Starters:

Starters:
Arkansas St.: 10 WESTBROOK,AKASHA; 11 PEEVY,LYCIA; 24 ELDER,JORDAN; 35 MARTIN,PEYTON; 1 WASHINGTON,JIREH; UT Arlington: 0 JOHNSON,CIERRA; 20 CHASTAIN,CLAIRE; 21 MILTON,TERRYN; 24 EVANS,AYSIA; 41 FERRELL,KATIE;

| Time           | VISITORS: Arkansas St.                              | Score | Margin | HOME: UT Arlington                                            |
|----------------|-----------------------------------------------------|-------|--------|---------------------------------------------------------------|
| 09:51          |                                                     |       |        | MISSED 3PTR by CHASTAIN, CLAIRE                               |
| 09:47          | REBOUND (DEF) by WASHINGTON, JIREH                  |       |        |                                                               |
| 09:19          | TURNOVER (LOSTBALL) by WESTBROOK, AKASHA            |       |        |                                                               |
| 09:19          |                                                     |       |        | STEAL by CHASTAIN, CLAIRE                                     |
| 09:14          |                                                     |       |        | MISSED LAYUP by CHASTAIN, CLAIRE                              |
| 09:11          | REBOUND (DEF) by PEEVY, LYCIA                       |       |        |                                                               |
| 08:47          | TURNOVER (BADPASS) by PEEVY, LYCIA                  |       |        | OTEAL IN FEDDELL MATE                                         |
| 08:47          |                                                     | 2.0   | 11.0   | STEAL by FERRELL, KATIE                                       |
| 08:40<br>08:40 |                                                     | 2-0   | H 2    | GOOD! LAYUP by JOHNSON, CIERRA [FB]  ASSIST by FERRELL, KATIE |
| 08:23          | MISSED JUMPER by WASHINGTON, JIREH                  |       |        | AGGIOT BY LERKELL, RATIE                                      |
| 08:21          | WHOOLD JOINI LIVELY WASHINGTON, STILLT              |       |        | REBOUND (DEF) by CHASTAIN, CLAIRE                             |
| 08:06          |                                                     |       |        | MISSED 3PTR by CHASTAIN, CLAIRE                               |
| 08:01          | REBOUND (DEF) by WASHINGTON, JIREH                  |       |        | •                                                             |
| 07:52          |                                                     |       |        | FOUL (PERSONAL) by CHASTAIN, CLAIRE                           |
| 07:52          | MISSED FT by WESTBROOK, AKASHA                      |       |        |                                                               |
| 07:52          | REBOUND (OFF) by TEAM                               |       |        |                                                               |
| 07:52          | GOOD! FT by WESTBROOK, AKASHA                       | 2-1   | H 1    |                                                               |
| 07:41          |                                                     |       |        | MISSED JUMPER by FERRELL, KATIE                               |
| 07:36          | REBOUND (DEF) by WESTBROOK, AKASHA                  |       |        |                                                               |
| 07:31          | GOOD! 3PTR by ELDER, JORDAN [FB]                    | 2-4   | V 2    |                                                               |
| 07:31          | ASSIST by WESTBROOK, AKASHA                         |       |        |                                                               |
| 07:20          |                                                     |       |        | MISSED 3PTR by CHASTAIN, CLAIRE                               |
| 07:17          | REBOUND (DEF) by WASHINGTON, JIREH                  |       |        |                                                               |
| 07:14          |                                                     |       |        | FOUL (PERSONAL) by MILTON, TERRYN                             |
| 07:14          | MISSED FT by WASHINGTON, JIREH                      |       |        |                                                               |
| 07:14          | REBOUND (OFF) by TEAM                               |       |        |                                                               |
| 07:14<br>07:10 | MISSED FT by WASHINGTON, JIREH                      |       |        | REBOUND (DEF) by MILTON, TERRYN                               |
| 07:10          |                                                     |       |        | MISSED JUMPER by EVANS, AYSIA                                 |
| 06:59          | REBOUND (DEF) by PEEVY, LYCIA                       |       |        | WIGOED TOWN EIT BY EVANO, ATOM                                |
| 06:51          | TURNOVER (BADPASS) by PEEVY, LYCIA                  |       |        |                                                               |
| 06:51          | 10. u.ev 2. ( (2.12) 1.100) by 1.22 ( 1), 2.10 ( 1) |       |        | STEAL by EVANS, AYSIA                                         |
| 06:23          |                                                     | 5-4   | H1     | GOOD! 3PTR by MILTON, TERRYN                                  |
| 06:23          |                                                     |       |        | ASSIST by JOHNSON, CIERRA                                     |
| 06:06          | TURNOVER (LOSTBALL) by WESTBROOK, AKASHA            |       |        | <u> </u>                                                      |
| 06:06          |                                                     |       |        | STEAL by FERRELL, KATIE                                       |
| 05:58          |                                                     |       |        | MISSED 3PTR by EVANS, AYSIA                                   |
| 05:55          | REBOUND (DEF) by WASHINGTON, JIREH                  |       |        |                                                               |
| 05:38          | MISSED 3PTR by PEEVY, LYCIA                         |       |        |                                                               |
| 05:35          |                                                     |       |        | REBOUND (DEF) by MILTON, TERRYN                               |
| 05:31          |                                                     |       |        | MISSED JUMPER by MILTON, TERRYN                               |
| 05:28          | REBOUND (DEF) by PEEVY, LYCIA                       |       |        |                                                               |
| 05:11          | MISSED LAYUP by PEEVY, LYCIA                        |       |        | DI OCKLI, QUACTAINI, CLAIDE                                   |
| 05:11<br>05:07 |                                                     |       |        | BLOCK by CHASTAIN, CLAIRE REBOUND (DEF) by JOHNSON, CIERRA    |
| 04:55          | FOUL (PERSONAL) by MARTIN, PEYTON                   |       |        | REBOUND (DEF) BY JOHNSON, CIERRA                              |
| 04:55          | TOOL (FERSONAL) by WARTIN, FETTON                   |       |        |                                                               |
| 04:55          |                                                     |       |        | SUB OUT: CHASTAIN, CLAIRE                                     |
| 04:55          |                                                     |       |        | SUB IN: ALEXANDER, BROOKE                                     |
| 04:55          | SUB OUT: PEEVY, LYCIA                               |       |        |                                                               |
| 04:55          | SUB IN: JACKSON, TRINITEE                           |       |        |                                                               |
| 04:55          | SUB OUT: ELDER, JORDAN                              |       |        |                                                               |
| 04:55          | SUB IN: WALLACE, MORGAN                             |       |        |                                                               |
| 04:55          | SUB OUT: MARTIN, PEYTON                             |       |        |                                                               |
| 04:55          | SUB IN: FORD, JADA                                  |       |        |                                                               |
| 04:55          |                                                     | 6-4   | H 2    | GOOD! FT by EVANS, AYSIA                                      |
| 04:55          |                                                     |       |        | MISSED FT by EVANS, AYSIA                                     |
| 04:52          | REBOUND (DEF) by WESTBROOK, AKASHA                  |       | _      |                                                               |
| 04:33          | GOOD! LAYUP by WESTBROOK, AKASHA                    | 6-6   | T      |                                                               |
| 04:33          | ASSIST by JACKSON, TRINITEE                         |       |        |                                                               |
| 04:15          | FOUL (PERSONAL) by WASHINGTON, JIREH                |       |        | CLID OLIT, EVANC AVOLA                                        |
| 04:15<br>04:15 |                                                     |       |        | SUB OUT: EVANS, AYSIA SUB IN: BILLIE, LAUREN                  |
| 04:15          |                                                     |       |        | MISSED 3PTR by BILLIE, LAUREN                                 |
| 04:11          | REBOUND (DEF) by WESTBROOK, AKASHA                  |       |        | IVII S SEU SFIR DY DILLIE, LAUREN                             |
| 04:02          | MISSED 3PTR by FORD, JADA                           |       |        |                                                               |
| 03:58          |                                                     |       |        | REBOUND (DEF) by FERRELL, KATIE                               |
| 03:46          |                                                     | 8-6   | H 2    | GOOD! LAYUP by JOHNSON, CIERRA                                |
| 05.40          |                                                     |       |        |                                                               |

| Time  | VISITORS: Arkansas St.                  | Score | Margin | HOME: UT Arlington                       |
|-------|-----------------------------------------|-------|--------|------------------------------------------|
| 03:46 | SUB OUT: WASHINGTON, JIREH              |       |        |                                          |
| 03:46 | SUB IN: TAYLOR, STARR                   |       |        |                                          |
| 03:46 |                                         |       |        | MISSED FT by JOHNSON, CIERRA             |
| 03:44 | REBOUND (DEF) by WALLACE, MORGAN        |       |        |                                          |
| 03:38 | GOOD! LAYUP by WALLACE, MORGAN [FB]     | 8-8   | T      |                                          |
| 03:22 | FOUL (PERSONAL) by WESTBROOK, AKASHA    |       |        |                                          |
| 03:16 |                                         | 10-8  | H 2    | GOOD! LAYUP by FERRELL, KATIE [PNT]      |
| 03:16 |                                         |       |        | ASSIST by ALEXANDER, BROOKE              |
| 02:51 | MISSED JUMPER by FORD, JADA             |       |        |                                          |
| 02:49 |                                         |       |        | REBOUND (DEF) by JOHNSON, CIERRA         |
| 02:42 |                                         | 12-8  | H 4    | GOOD! JUMPER by JOHNSON, CIERRA [FB/PNT] |
| 02:42 |                                         |       |        | ASSIST by MILTON, TERRYN                 |
| 02:24 | GOOD! 3PTR by FORD, JADA                | 12-11 | H 1    | •                                        |
| 02:24 | ASSIST by TAYLOR, STARR                 |       |        |                                          |
| 02:11 | FOUL (PERSONAL) by WESTBROOK, AKASHA    |       |        |                                          |
| 02:11 |                                         | 13-11 | H 2    | GOOD! FT by JOHNSON, CIERRA              |
| 02:11 |                                         |       |        | SUB OUT: MILTON, TERRYN                  |
| 02:11 |                                         |       |        | SUB IN: MACHADO, DAIANE                  |
| 02:11 |                                         |       |        | SUB OUT: FERRELL, KATIE                  |
| 02:11 |                                         |       |        | SUB IN: MCGOWEN, LAURYNN                 |
| 02:11 | SUB OUT: JACKSON, TRINITEE              |       |        | OSD III. IIIOOOTIZII, ZI IOITIIII        |
| 02:11 | SUB IN: HECKERT, MADISON                |       |        |                                          |
| 02:11 | SUB OUT: WESTBROOK, AKASHA              |       |        |                                          |
| 02:11 | SUB IN: MARTIN, PEYTON                  |       |        |                                          |
| 02:11 | COD III. INDUCTIN, I ETTON              | 14-11 | H 3    | GOOD! FT by JOHNSON, CIERRA              |
| 01:50 | GOOD! JUMPER by MARTIN, PEYTON [PNT]    | 14-13 | H 1    | GOOD. IT by Connectit, Clentus           |
| 01:50 | ASSIST by HECKERT, MADISON              | 14-13 | 1111   |                                          |
| 01:37 | Accided by Figure 141, Wildiger         |       |        | MISSED JUMPER by MACHADO, DAIANE         |
| 01:35 | REBOUND (DEF) by FORD, JADA             |       |        | WIIOOED JOWII EIY DY WHO IADO, DAIANE    |
| 01:25 | MISSED JUMPER by MARTIN, PEYTON         |       |        |                                          |
| 01:22 | WHOOLD JOWN LICELY WARRING, I LITTON    |       |        | REBOUND (DEF) by JOHNSON, CIERRA         |
| 01:14 |                                         | 17-13 | H 4    | GOOD! 3PTR by JOHNSON, CIERRA [FB]       |
| 01:14 |                                         | 17-13 | 117    | ASSIST by MCGOWEN, LAURYNN               |
| 01:02 | FOUL (OFF) by MARTIN, PEYTON            |       |        | ASSIST BY INCOUNTING                     |
| 01:02 | TURNOVER (OFFENSIVE) by MARTIN, PEYTON  |       |        |                                          |
| 01:02 | TORNOVER (OTTENSIVE) by WARTIN, PETTON  |       |        | SUB OUT: JOHNSON, CIERRA                 |
| 01:02 |                                         |       |        | SUB IN: HALVERSON, EMMA                  |
| 01:02 | SUB OUT: MARTIN, PEYTON                 |       |        | OUD IN. HALVEROOM, EMINIA                |
| 01:02 | SUB IN: JACKSON, TRINITEE               |       |        |                                          |
| 00:49 | JOB IN. JACKSON, INNITEE                | 19-13 | H 6    | GOOD! LAYUP by MACHADO, DAIANE [PNT]     |
| 00:49 |                                         | 19-13 | 110    | ASSIST by HALVERSON, EMMA                |
| 00:49 | MISSED JUMPER by JACKSON, TRINITEE      |       |        | ADDIDI DY FIALVERDON, EMIMA              |
| 00:18 | REBOUND (OFF) by WALLACE, MORGAN        |       |        |                                          |
| 00:14 | TURNOVER (LOSTBALL) by WALLACE, MORGAN  |       |        |                                          |
| 00:14 | TOTALOVER (LOSTBALL) BY WALLAGE, WORGAN |       |        | STEAL IN ALEVANIDED PROOFE               |
|       | FOLII (DEDCONAL) by HECKEDT MADICON     |       |        | STEAL by ALEXANDER, BROOKE               |
| 00:00 | FOUL (PERSONAL) by HECKERT, MADISON     | 20.40 | Ц 7    | COOR ET L., ALEVANDED, BROOKE            |
| 00:00 |                                         | 20-13 | H 7    | GOOD! FT by ALEXANDER, BROOKE            |
| 00:00 |                                         | 21-13 | H 8    | GOOD! FT by ALEXANDER, BROOKE            |