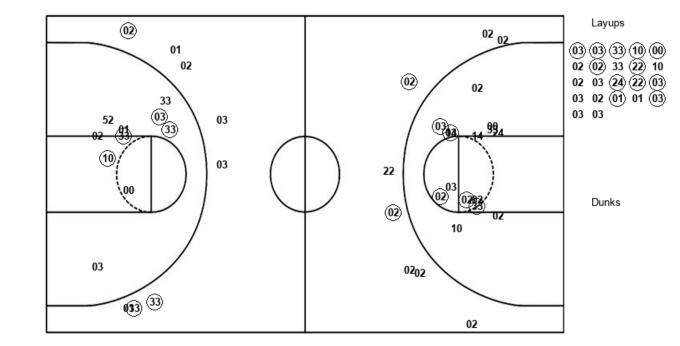

## Official Play-By-Play Arkansas vs UT Arlington First Quarter November 15, 2018 at College Park Center (Petsche Court) - Arlington, Texas

#### Period 1 Starters:

Arkansas: 10 WILLIAMS,KIARA; 14 MASON,JAILYN; 33 DUNGEE,CHELSEA; 2 TOLEFREE,ALEXIS; 3 MONK,MALICA; UT Arlington: 0 JOHNSON,CIERRA; 1 MCGOWEN,LAURYNN; 2 BILLIE,LAUREN; 12 ALEXANDER,BROOKE; 33 JOHNSON,KELSEY;

| Time           | VISITORS: Arkansas                                 | Score | Margin | HOME: UT Arlington                                               |
|----------------|----------------------------------------------------|-------|--------|------------------------------------------------------------------|
| 09:42          |                                                    | 2-0   | H 2    | GOOD! LAYUP by JOHNSON, CIERRA                                   |
| 09:25          | MISSED JUMPER by MONK, MALICA                      |       |        |                                                                  |
| 09:21          |                                                    |       |        | REBOUND (DEF) by JOHNSON, CIERRA                                 |
| 08:54<br>08:40 | TURNOVER (BADPASS) by MONK, MALICA                 | 4-0   | H 4    | GOOD! LAYUP by JOHNSON, CIERRA [PNT]                             |
| 08:17          | TURNOVER (BADPASS) BY MONK, MALICA                 |       |        | TURNOVER (BADPASS) by ALEXANDER, BROOKE                          |
| 08:17          | STEAL by MONK, MALICA                              |       |        | TOTAL VERY (BIBLINGS) BY NEED WEEK, BINGONE                      |
| 08:12          | GOOD! LAYUP by MONK, MALICA [FB]                   | 4-2   | H 2    |                                                                  |
| 07:37          |                                                    |       |        | MISSED JUMPER by ALEXANDER, BROOKE                               |
| 07:33          | REBOUND (DEF) by MASON, JAILYN                     |       |        |                                                                  |
| 07:28          | GOOD! 3PTR by DUNGEE, CHELSEA [FB]                 | 4-5   | V 1    |                                                                  |
| 07:28          | ASSIST by MASON, JAILYN                            |       |        |                                                                  |
| 07:12          | DEDOUND (DEE) 1 MONK MALLOA                        |       |        | MISSED JUMPER by BILLIE, LAUREN                                  |
| 07:09<br>07:09 | REBOUND (DEF) by MONK, MALICA                      |       |        | EQUIL (DEDSONAL) by MCCOWEN LAUDVAIN                             |
| 07:09          |                                                    |       |        | FOUL (PERSONAL) by MCGOWEN, LAURYNN SUB OUT: JOHNSON, KELSEY     |
| 07:09          |                                                    |       |        | SUB IN: FERRELL, KATIE                                           |
| 07:09          |                                                    |       |        | SUB OUT: ALEXANDER, BROOKE                                       |
| 07:09          |                                                    |       |        | SUB IN: MILTON, TERRYN                                           |
| 07:00          | GOOD! LAYUP by MONK, MALICA                        | 4-7   | V 3    |                                                                  |
| 06:40          | FOUL (PERSONAL) by MASON, JAILYN                   |       |        |                                                                  |
| 06:34          |                                                    |       |        | TURNOVER (BADPASS) by MILTON, TERRYN                             |
| 06:24          | GOOD! JUMPER by MONK, MALICA                       | 4-9   | V 5    |                                                                  |
| 06:24          | ASSIST by DUNGEE, CHELSEA                          |       |        |                                                                  |
| 06:13          | OOODI LAVUID II. DUNOEE OUELOEA                    | 4.44  | V 7    | TURNOVER (BADPASS) by MCGOWEN, LAURYNN                           |
| 06:04<br>05:49 | GOOD! LAYUP by DUNGEE, CHELSEA                     | 4-11  | V 7    | MICCED HIMDED by FEDDELL KATE                                    |
| 05:46          |                                                    |       |        | MISSED JUMPER by FERRELL, KATIE REBOUND (OFF) by JOHNSON, CIERRA |
| 05:44          |                                                    |       |        | MISSED JUMPER by JOHNSON, CIERRA                                 |
| 05:39          | REBOUND (DEF) by MONK, MALICA                      |       |        | <b></b>                                                          |
| 05:37          | GOOD! LAYUP by WILLIAMS, KIARA [FB]                | 4-13  | V 9    |                                                                  |
| 05:37          | ASSIST by MONK, MALICA                             |       |        |                                                                  |
| 05:36          |                                                    |       |        |                                                                  |
| 05:34          |                                                    |       |        | SUB OUT: MCGOWEN, LAURYNN                                        |
| 05:34          |                                                    |       |        | SUB IN: EVANS, AYSIA                                             |
| 05:34          |                                                    |       |        | SUB OUT: BILLIE, LAUREN                                          |
| 05:34<br>05:11 |                                                    |       |        | SUB IN: MACHADO, DAIANE MISSED 3PTR by JOHNSON, CIERRA           |
| 05:07          | REBOUND (DEF) by MONK, MALICA                      |       |        | WIIGGED OF TIX BY JOHINGON, CIERVA                               |
| 05:06          | TURNOVER (LOSTBALL) by MONK, MALICA                |       |        |                                                                  |
| 05:06          |                                                    |       |        | STEAL by JOHNSON, CIERRA                                         |
| 05:00          |                                                    |       |        | MISSED 3PTR by JOHNSON, CIERRA                                   |
| 04:56          | REBOUND (DEF) by WILLIAMS, KIARA                   |       |        |                                                                  |
| 04:49          | TURNOVER (BADPASS) by DUNGEE, CHELSEA              |       |        |                                                                  |
| 04:49          |                                                    |       |        | STEAL by FERRELL, KATIE                                          |
| 04:24          | OTEN L. MONY MALIO                                 |       |        | TURNOVER (BADPASS) by JOHNSON, CIERRA                            |
| 04:24          | STEAL by MONK, MALICA                              |       |        | EQUIL (DEDCONAL) by EEDDELL MATIE                                |
| 04:23          |                                                    |       |        | FOUL (PERSONAL) by FERRELL, KATIE  SUB OUT: JOHNSON, CIERRA      |
| 04:22          |                                                    |       |        | SUB IN: CHASTAIN, CLAIRE                                         |
| 04:22          | SUB OUT: TOLEFREE, ALEXIS                          |       |        |                                                                  |
| 04:22          | SUB IN: NORTHCROSS-BAKER, RAVEN                    |       |        |                                                                  |
| 04:22          | SUB OUT: MONK, MALICA                              |       |        |                                                                  |
| 04:22          | SUB IN: THOMAS, TAYLAH                             |       |        |                                                                  |
| 04:22          | SUB OUT: WILLIAMS, KIARA                           |       |        |                                                                  |
| 04:22          | SUB IN: DOUMBIA, ROKIA                             |       |        |                                                                  |
| 04:22<br>04:22 | SUB OUT: MASON, JAILYN                             |       |        |                                                                  |
| 04:22          | SUB IN: GAULDEN, A'TYANNA SUB OUT: DUNGEE, CHELSEA |       |        |                                                                  |
| 04:22          | SUB IN: ZIMMERMAN, BAILEY                          |       |        |                                                                  |
| 04:14          | TURNOVER (LOSTBALL) by ZIMMERMAN, BAILEY           |       |        |                                                                  |
| 04:14          |                                                    |       |        | STEAL by FERRELL, KATIE                                          |
| 04:06          |                                                    |       |        | MISSED LAYUP by EVANS, AYSIA                                     |
| 04:06          | BLOCK by ZIMMERMAN, BAILEY                         |       |        |                                                                  |
| 04:06          |                                                    |       |        | REBOUND (OFF) by TEAM                                            |
| 03:56          |                                                    | 7-13  | V 6    | GOOD! 3PTR by EVANS, AYSIA                                       |
| 03:56          | TUDNOVER (LOOTRALL)                                |       |        | ASSIST by FERRELL, KATIE                                         |
|                | TURNOVER (LOSTBALL) by GAULDEN, A'TYANNA           |       |        |                                                                  |
| 03:47          |                                                    | 9-13  | V 4    | GOOD! LAYUP by MACHADO, DAIANE                                   |

| Time  | VISITORS: Arkansas                       | Score | Margin | HOME: UT Arlington                    |
|-------|------------------------------------------|-------|--------|---------------------------------------|
| 03:23 | TURNOVER (LOSTBALL) by GAULDEN, A'TYANNA |       |        |                                       |
| 03:23 |                                          |       |        | STEAL by EVANS, AYSIA                 |
| 03:16 |                                          |       |        | TURNOVER (LOSTBALL) by EVANS, AYSIA   |
| 03:16 | STEAL by DOUMBIA, ROKIA                  |       |        |                                       |
| 03:12 | FOUL (OFF) by DOUMBIA, ROKIA             |       |        |                                       |
| 03:12 | TURNOVER (OFFENSIVE) by DOUMBIA, ROKIA   |       |        |                                       |
| 02:53 |                                          |       |        | MISSED 3PTR by FERRELL, KATIE         |
| 02:49 | REBOUND (DEF) by NORTHCROSS-BAKER, RAVEN |       |        |                                       |
| 02:40 | MISSED JUMPER by DOUMBIA, ROKIA          |       |        |                                       |
| 02:37 | ·                                        |       |        | REBOUND (DEF) by FERRELL, KATIE       |
| 02:32 |                                          |       |        | MISSED LAYUP by MILTON, TERRYN        |
| 02:29 | REBOUND (DEF) by GAULDEN, A'TYANNA       |       |        | · · · · · · · · · · · · · · · · · · · |
| 02:25 | MISSED JUMPER by GAULDEN, A'TYANNA       |       |        |                                       |
| 02:24 |                                          |       |        | REBOUND (DEF) by MACHADO, DAIANE      |
| 02:24 | FOUL (PERSONAL) by THOMAS, TAYLAH        |       |        | ( , , , , .                           |
| 02:24 |                                          |       |        | SUB OUT: MACHADO, DAIANE              |
| 02:24 |                                          |       |        | SUB IN: DOSSEY, MISTY                 |
| 02:10 |                                          |       |        | MISSED 3PTR by EVANS, AYSIA           |
| 02:07 | REBOUND (DEF) by TEAM                    |       |        | , , , , , , , , , , , , , , , , , , , |
| 01:52 | MISSED JUMPER by NORTHCROSS-BAKER, RAVEN |       |        |                                       |
| 01:49 | ,                                        |       |        | REBOUND (DEF) by FERRELL, KATIE       |
| 01:41 |                                          | 11-13 | V 2    | GOOD! LAYUP by DOSSEY, MISTY [PNT]    |
| 01:41 |                                          |       |        | ASSIST by CHASTAIN, CLAIRE            |
| 01:33 | TURNOVER (LOSTBALL) by GAULDEN, A'TYANNA |       |        |                                       |
| 01:33 | , , , , , , , , , , , , , , , , , , , ,  |       |        | STEAL by EVANS, AYSIA                 |
| 01:13 |                                          |       |        | MISSED JUMPER by FERRELL, KATIE       |
| 01:10 | REBOUND (DEF) by GAULDEN, A'TYANNA       |       |        |                                       |
| 01:06 | MISSED 3PTR by NORTHCROSS-BAKER, RAVEN   |       |        |                                       |
| 01:03 |                                          |       |        | REBOUND (DEF) by TEAM                 |
| 00:52 |                                          |       |        | MISSED JUMPER by DOSSEY, MISTY        |
| 00:49 | REBOUND (DEF) by THOMAS, TAYLAH          |       |        | ,                                     |
| 00:49 | TURNOVER (TRAVEL) by THOMAS, TAYLAH      |       |        |                                       |
| 00:49 |                                          |       |        | SUB OUT: FERRELL, KATIE               |
| 00:49 |                                          |       |        | SUB IN: JOHNSON, CIERRA               |
| 00:38 |                                          | 13-13 | Т      | GOOD! JUMPER by EVANS, AYSIA [PNT]    |
| 00:29 | MISSED 3PTR by NORTHCROSS-BAKER, RAVEN   |       |        |                                       |
| 00:25 | REBOUND (OFF) by THOMAS, TAYLAH          |       |        |                                       |
| 00:24 | ( , , , , , , , , , , , , , , , , , , ,  |       |        | FOUL (PERSONAL) by DOSSEY, MISTY      |
| 00:24 |                                          |       |        | SUB OUT: EVANS, AYSIA                 |
| 00:24 |                                          |       |        | SUB IN: BILLIE, LAUREN                |
| 00:18 | GOOD! LAYUP by GAULDEN, A'TYANNA         | 13-15 | V 2    | COS DIETE, DIONEIN                    |
| 00:05 |                                          | 16-15 | H1     | GOOD! 3PTR by BILLIE, LAUREN          |
| 00:05 |                                          | .5 10 |        | ASSIST by CHASTAIN, CLAIRE            |

### Arkansas 15, UT Arlington 16

| Points from (This Period) | ARK | UTA |
|---------------------------|-----|-----|
| In the Paint              | 10  | 10  |
| Off Turns                 | 6   | 7   |
| 2nd Chance                | 2   | 3   |
| Fast Break                | 7   | 0   |
| Bench                     | 2   | 9   |