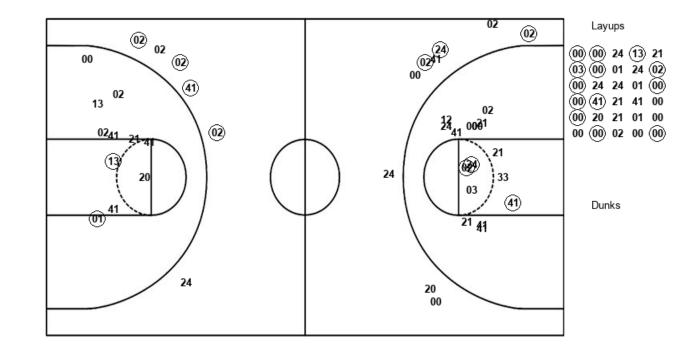

## Official Play-By-Play Arkansas vs UT Arlington Second Quarter November 15, 2018 at College Park Center (Petsche Court) - Arlington, Texas

Period 2

Starters:
Arkansas: 10 WILLIAMS, KIARA; 14 MASON, JAILYN; 33 DUNGEE, CHELSEA; 2 TOLEFREE, ALEXIS; 3 MONK, MALICA;
UT Arlington: 0 JOHNSON, CIERRA; 1 MCGOWEN, LAURYNN; 2 BILLIE, LAUREN; 12 ALEXANDER, BROOKE; 33 JOHNSON, KELSEY;