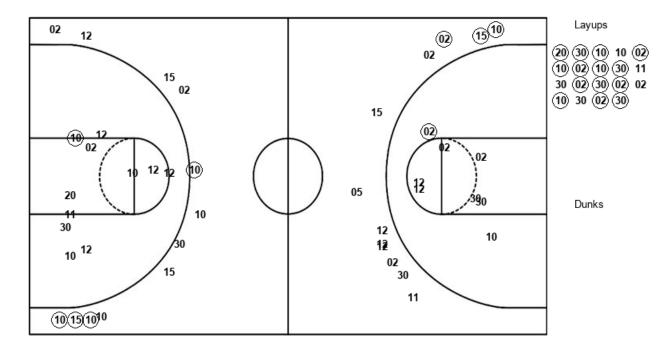

#### William & Mary 58

| No. | Player             | S | Pts | FG    | 3FG  | FT  | OR | DR | TR | PF | Α  | TO | Blk | Stl | Min | +/- |
|-----|--------------------|---|-----|-------|------|-----|----|----|----|----|----|----|-----|-----|-----|-----|
| 02  | BOGGS, BIANCA      |   | 16  | 7-15  | 1-5  | 1-3 | 1  | 9  | 10 | 3  | 3  | 4  | 1   | 5   | 38  | -6  |
| 10  | HODGSON, EVA       |   | 24  | 9-15  | 4-6  | 2-2 | 1  | 4  | 5  | 4  | 2  | 6  | 0   | 0   | 38  | -6  |
| 11  | POLLARD, NYLA      |   | 0   | 0-3   | 0-1  | 0-0 | 2  | 0  | 2  | 0  | 2  | 1  | 0   | 0   | 16  | -13 |
| 20  | SMITH, CHANDLER    |   | 2   | 1-2   | 0-0  | 0-2 | 2  | 4  | 6  | 1  | 0  | 0  | 1   | 0   | 20  | -17 |
| 30  | REYNOLDS, VICTORIA |   | 10  | 4-11  | 0-2  | 2-2 | 1  | 3  | 4  | 5  | 3  | 6  | 0   | 1   | 40  | -6  |
| 05  | JONES, MISHA       |   | 0   | 0-1   | 0-1  | 0-0 | 0  | 0  | 0  | 2  | 0  | 0  | 0   | 0   | 5   | -12 |
| 12  | BIRDSONG, HARPER   |   | 0   | 0-10  | 0-4  | 0-0 | 2  | 2  | 4  | 1  | 4  | 2  | 0   | 0   | 29  | -1  |
| 15  | KRAUSE, EMMA       |   | 6   | 2-5   | 2-5  | 0-0 | 1  | 2  | 3  | 5  | 0  | 0  | 0   | 0   | 14  | 21  |
|     | TEAM               |   |     |       |      |     | 5  | 2  | 7  | 0  |    | 0  |     |     |     |     |
|     | TOTALS             |   | 58  | 23-62 | 7-24 | 5-9 | 15 | 26 | 41 | 21 | 14 | 19 | 2   | 6   | 200 |     |

#### **UNCW 66**

| 0.1 | 311 33            |   |     |       |      |       |    |    |    |    |    |    |     |     |     |     |
|-----|-------------------|---|-----|-------|------|-------|----|----|----|----|----|----|-----|-----|-----|-----|
| No. | Player            | S | Pts | FG    | 3FG  | FT    | OR | DR | TR | PF | Α  | TO | Blk | Stl | Min | +/- |
| 00  | JEUNE, ASHLI      |   | 3   | 1-4   | 1-3  | 0-0   | 0  | 3  | 3  | 0  | 2  | 2  | 0   | 0   | 23  | 0   |
| 05  | SMITH, GIGI       |   | 15  | 7-24  | 0-3  | 1-2   | 5  | 6  | 11 | 2  | 1  | 1  | 0   | 4   | 40  | 8   |
| 10  | VASON, AHYIONA    |   | 13  | 3-7   | 1-2  | 6-9   | 1  | 1  | 2  | 1  | 5  | 4  | 0   | 1   | 32  | 11  |
| 13  | SUGGS, LACEY      |   | 18  | 5-10  | 4-5  | 4-4   | 4  | 4  | 8  | 1  | 3  | 2  | 0   | 4   | 40  | 8   |
| 24  | BELL, CHINYERE    |   | 10  | 3-7   | 0-0  | 4-9   | 1  | 10 | 11 | 1  | 1  | 2  | 1   | 2   | 29  | 19  |
| 01  | POWELL, PAIGE     |   | 4   | 2-2   | 0-0  | 0-0   | 1  | 0  | 1  | 2  | 2  | 1  | 0   | 0   | 13  | 2   |
| 02  | CRISP, MORIAH     |   | 0   | 0-0   | 0-0  | 0-0   | 0  | 0  | 0  | 0  | 0  | 2  | 0   | 1   | 10  | -5  |
| 14  | TATE, TIMBER      |   | 3   | 1-5   | 0-3  | 1-2   | 2  | 1  | 3  | 3  | 1  | 1  | 0   | 0   | 14  | -4  |
| 22  | THYBULLE, ZHANEIA |   | 0   | 0-0   | 0-0  | 0-0   | 0  | 0  | 0  | 0  | 0  | 0  | 0   | 0   | 0   | 1   |
|     | TEAM              |   |     |       |      |       | 3  | 1  | 4  | 0  |    | 1  |     |     |     |     |
|     | TOTALS            |   | 66  | 22-59 | 6-16 | 16-26 | 17 | 26 | 43 | 10 | 15 | 16 | 1   | 12  | 200 |     |