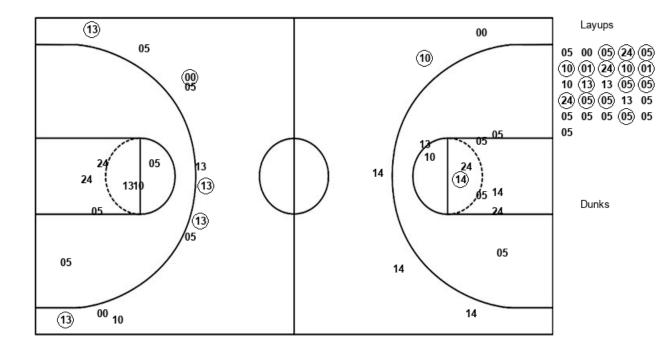

#### William & Mary 58

| No. | Player             | S | Pts | FG    | 3FG  | FT  | OR | DR | TR | PF | Α  | TO | Blk | Stl | Min | +/- |
|-----|--------------------|---|-----|-------|------|-----|----|----|----|----|----|----|-----|-----|-----|-----|
| 02  | BOGGS, BIANCA      |   | 16  | 7-15  | 1-5  | 1-3 | 1  | 9  | 10 | 3  | 3  | 4  | 1   | 5   | 38  | -6  |
| 10  | HODGSON, EVA       |   | 24  | 9-15  | 4-6  | 2-2 | 1  | 4  | 5  | 4  | 2  | 6  | 0   | 0   | 38  | -6  |
| 11  | POLLARD, NYLA      |   | 0   | 0-3   | 0-1  | 0-0 | 2  | 0  | 2  | 0  | 2  | 1  | 0   | 0   | 16  | -13 |
| 20  | SMITH, CHANDLER    |   | 2   | 1-2   | 0-0  | 0-2 | 2  | 4  | 6  | 1  | 0  | 0  | 1   | 0   | 20  | -17 |
| 30  | REYNOLDS, VICTORIA |   | 10  | 4-11  | 0-2  | 2-2 | 1  | 3  | 4  | 5  | 3  | 6  | 0   | 1   | 40  | -6  |
| 05  | JONES, MISHA       |   | 0   | 0-1   | 0-1  | 0-0 | 0  | 0  | 0  | 2  | 0  | 0  | 0   | 0   | 5   | -12 |
| 12  | BIRDSONG, HARPER   |   | 0   | 0-10  | 0-4  | 0-0 | 2  | 2  | 4  | 1  | 4  | 2  | 0   | 0   | 29  | -1  |
| 15  | KRAUSE, EMMA       |   | 6   | 2-5   | 2-5  | 0-0 | 1  | 2  | 3  | 5  | 0  | 0  | 0   | 0   | 14  | 21  |
|     | TEAM               |   |     |       |      |     | 5  | 2  | 7  | 0  |    | 0  |     |     |     |     |
|     | TOTALS             |   | 58  | 23-62 | 7-24 | 5-9 | 15 | 26 | 41 | 21 | 14 | 19 | 2   | 6   | 200 |     |

#### **UNCW 66**

| 0.1 | 311 33            |   |     |       |      |       |    |    |    |    |    |    |     |     |     |     |
|-----|-------------------|---|-----|-------|------|-------|----|----|----|----|----|----|-----|-----|-----|-----|
| No. | Player            | S | Pts | FG    | 3FG  | FT    | OR | DR | TR | PF | Α  | TO | Blk | Stl | Min | +/- |
| 00  | JEUNE, ASHLI      |   | 3   | 1-4   | 1-3  | 0-0   | 0  | 3  | 3  | 0  | 2  | 2  | 0   | 0   | 23  | 0   |
| 05  | SMITH, GIGI       |   | 15  | 7-24  | 0-3  | 1-2   | 5  | 6  | 11 | 2  | 1  | 1  | 0   | 4   | 40  | 8   |
| 10  | VASON, AHYIONA    |   | 13  | 3-7   | 1-2  | 6-9   | 1  | 1  | 2  | 1  | 5  | 4  | 0   | 1   | 32  | 11  |
| 13  | SUGGS, LACEY      |   | 18  | 5-10  | 4-5  | 4-4   | 4  | 4  | 8  | 1  | 3  | 2  | 0   | 4   | 40  | 8   |
| 24  | BELL, CHINYERE    |   | 10  | 3-7   | 0-0  | 4-9   | 1  | 10 | 11 | 1  | 1  | 2  | 1   | 2   | 29  | 19  |
| 01  | POWELL, PAIGE     |   | 4   | 2-2   | 0-0  | 0-0   | 1  | 0  | 1  | 2  | 2  | 1  | 0   | 0   | 13  | 2   |
| 02  | CRISP, MORIAH     |   | 0   | 0-0   | 0-0  | 0-0   | 0  | 0  | 0  | 0  | 0  | 2  | 0   | 1   | 10  | -5  |
| 14  | TATE, TIMBER      |   | 3   | 1-5   | 0-3  | 1-2   | 2  | 1  | 3  | 3  | 1  | 1  | 0   | 0   | 14  | -4  |
| 22  | THYBULLE, ZHANEIA |   | 0   | 0-0   | 0-0  | 0-0   | 0  | 0  | 0  | 0  | 0  | 0  | 0   | 0   | 0   | 1   |
|     | TEAM              |   |     |       |      |       | 3  | 1  | 4  | 0  |    | 1  |     |     |     |     |
|     | TOTALS            |   | 66  | 22-59 | 6-16 | 16-26 | 17 | 26 | 43 | 10 | 15 | 16 | 1   | 12  | 200 |     |