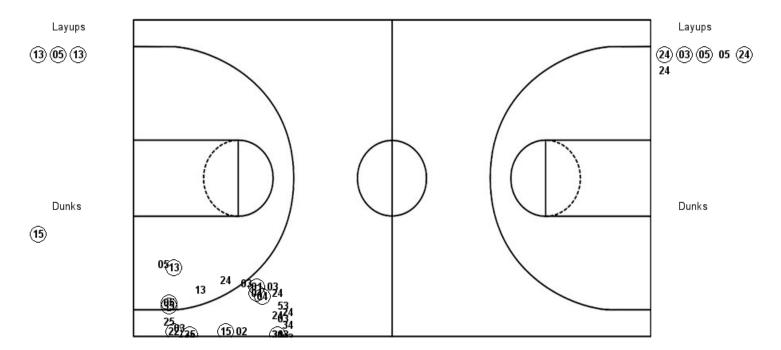

### Official Play-By-Play Davidson vs North Carolina First Half December 29, 2018 at Smith Center

Starters:
Davidson: 03 GUDMUNDSSON, JON AXEL (g); 20 PRITCHETT, KISHAWN (g); 24 COLLINS, CARTER (g); 34 FRAMPTON, LUKE (g); 35 BRAJKOVIC, LUKA (f);
North Carolina: 02 WHITE, COBY (g); 13 JOHNSON, CAMERON (g); 15 BROOKS, GARRISON (f); 24 WILLIAMS, KENNY (g); 32 MAYE, LUKE (f);