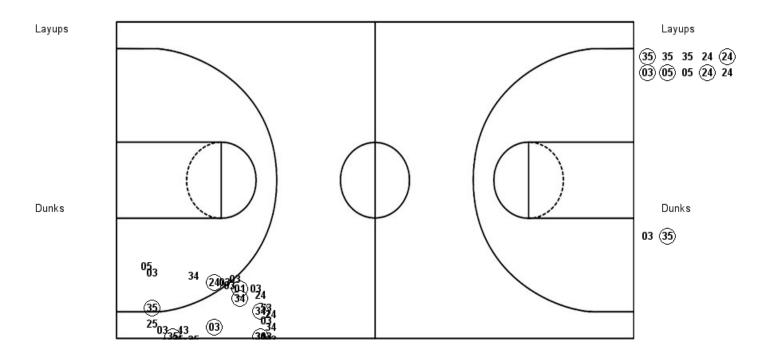

### Official Play-By-Play Davidson vs North Carolina First Half December 29, 2018 at Smith Center

Starters:
Davidson: 03 GUDMUNDSSON, JON AXEL (g); 20 PRITCHETT, KISHAWN (g); 24 COLLINS, CARTER (g); 34 FRAMPTON, LUKE (g); 35 BRAJKOVIC, LUKA (f);
North Carolina: 02 WHITE, COBY (g); 13 JOHNSON, CAMERON (g); 15 BROOKS, GARRISON (f); 24 WILLIAMS, KENNY (g); 32 MAYE, LUKE (f);