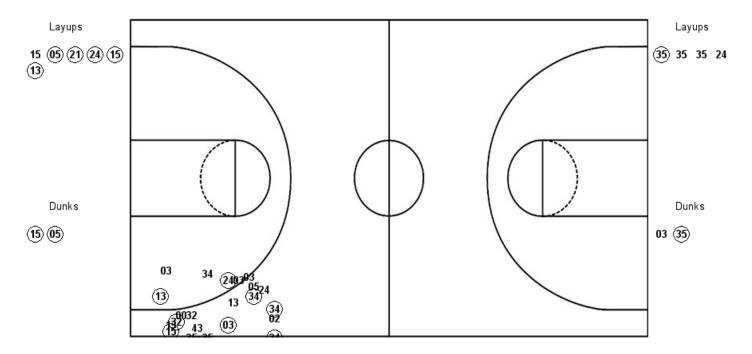

### Official Play-By-Play Davidson vs North Carolina First Half December 29, 2018 at Smith Center

Starters:
Davidson: 03 GUDMUNDSSON, JON AXEL (g); 20 PRITCHETT, KISHAWN (g); 24 COLLINS, CARTER (g); 34 FRAMPTON, LUKE (g); 35 BRAJKOVIC, LUKA (f);
North Carolina: 02 WHITE, COBY (g); 13 JOHNSON, CAMERON (g); 15 BROOKS, GARRISON (f); 24 WILLIAMS, KENNY (g); 32 MAYE, LUKE (f);