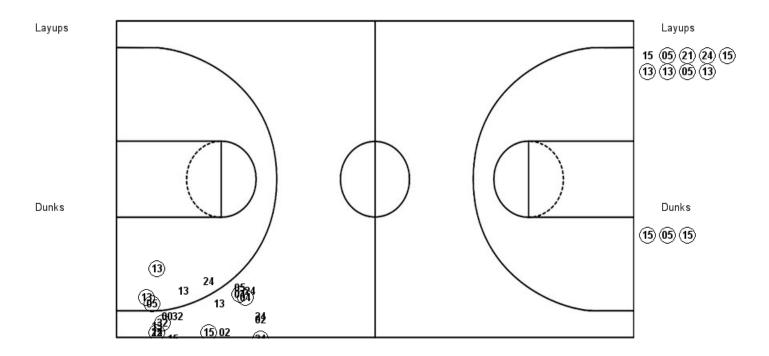

### Official Play-By-Play Davidson vs North Carolina First Half December 29, 2018 at Smith Center

Starters:
Davidson: 03 GUDMUNDSSON, JON AXEL (g); 20 PRITCHETT, KISHAWN (g); 24 COLLINS, CARTER (g); 34 FRAMPTON, LUKE (g); 35 BRAJKOVIC, LUKA (f);
North Carolina: 02 WHITE, COBY (g); 13 JOHNSON, CAMERON (g); 15 BROOKS, GARRISON (f); 24 WILLIAMS, KENNY (g); 32 MAYE, LUKE (f);