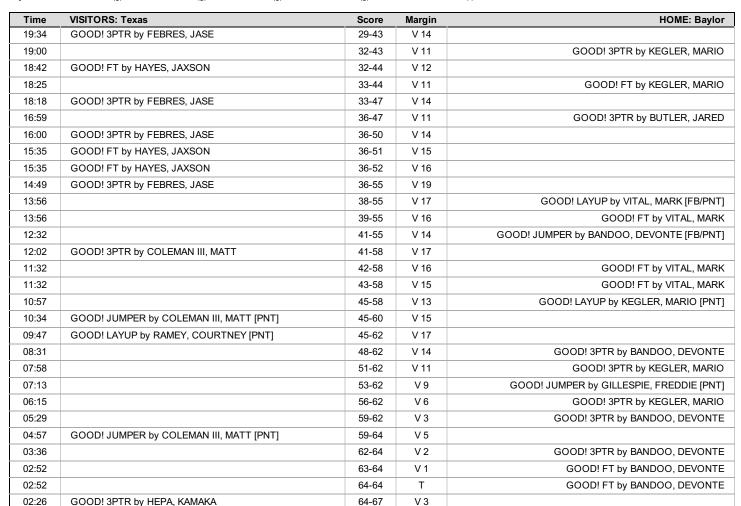

| Time V            | ISITORS: Texas                           | Score          | Margin | HOME: Baylor                           |
|-------------------|------------------------------------------|----------------|--------|----------------------------------------|
| 19:37             |                                          | 2-0            | H 2    | GOOD! JUMPER by KEGLER, MARIO          |
| 19:07 G0          | OOD! 3PTR by FEBRES, JASE                | 2-3            | V 1    |                                        |
|                   | SSIST by RAMEY, COURTNEY                 |                |        |                                        |
|                   | DUL by HAYES, JAXSON                     |                |        |                                        |
| 18:34             | OOK LUEDA KANAKA                         |                |        | MISSED JUMPER by VITAL, MARK           |
|                   | OCK by HEPA, KAMAKA                      |                |        | DEDOLIND (OFF) by OUL FORIE EDEDDIE    |
| 18:30<br>18:28    |                                          |                |        | REBOUND (OFF) by GILLESPIE, FREDDIE    |
|                   | EBOUND (DEF) by HEPA, KAMAKA             |                |        | MISSED JUMPER by GILLESPIE, FREDDIE    |
|                   | DUL by COLEMAN III, MATT                 |                |        |                                        |
|                   | JRNOVER by COLEMAN III, MATT             |                |        |                                        |
| 17:57             | ······································   | 5-3            | H 2    | GOOD! 3PTR by BUTLER, JARED            |
| 17:57             |                                          |                |        | ASSIST by MASON, MAKAI                 |
| 17:36 G0          | OOD! 3PTR by RAMEY, COURTNEY             | 5-6            | V 1    | <u> </u>                               |
| 17:36 AS          | SSIST by FEBRES, JASE                    |                |        |                                        |
| 17:16             |                                          | 7-6            | H 1    | GOOD! JUMPER by KEGLER, MARIO [PNT]    |
| 16:52 MI          | SSED 3PTR by FEBRES, JASE                |                |        |                                        |
| 16:52             |                                          |                |        | REBOUND (DEF) by GILLESPIE, FREDDIE    |
| 16:32             |                                          | 10-6           | H 4    | GOOD! 3PTR by KEGLER, MARIO            |
| 16:32             |                                          |                |        | ASSIST by BUTLER, JARED                |
|                   | DOD! 3PTR by COLEMAN III, MATT           | 10-9           | H 1    |                                        |
|                   | SSIST by RAMEY, COURTNEY                 |                |        | MOOFD LAWER LANGER COMMITTEE           |
| 16:05             | EDOLIND (DEE) by LIEDA IZAMAYZA          |                |        | MISSED LAYUP by MASON, MAKAI           |
| 16:05 RE<br>16:00 | EBOUND (DEF) by HEPA, KAMAKA             |                |        | FOUL by BUTLER, JARED                  |
|                   | MEQUE wording                            |                |        | FOUL BY BUILER, JARED                  |
|                   | MEOUT media  JB IN: MITROU-LONG, ELIJAH  |                |        |                                        |
|                   | JB IN: HAMM JR., ROYCE                   |                |        |                                        |
|                   | JB OUT: COLEMAN III, MATT                |                |        |                                        |
|                   | JB OUT: HAYES, JAXSON                    |                |        |                                        |
|                   | JRNOVER by MITROU-LONG, ELIJAH           |                |        |                                        |
| 15:20             | ,                                        | 12-9           | H 3    | GOOD! DUNK by GILLESPIE, FREDDIE [PNT] |
| 15:20             |                                          |                |        | ASSIST by KEGLER, MARIO                |
| 15:05             |                                          |                |        | FOUL by VITAL, MARK                    |
| 15:05 MI          | SSED FT by HEPA, KAMAKA                  |                |        |                                        |
| 15:05 RE          | EBOUND (DEADB) by TEAM                   |                |        |                                        |
| 15:05 GC          | DOD! FT by HEPA, KAMAKA                  | 12-10          | H 2    |                                        |
| 15:05 GC          | OOD! FT by HEPA, KAMAKA                  | 12-11          | H 1    |                                        |
| 15:05 SL          | JB IN: HAYES, JAXSON                     |                |        |                                        |
|                   | JB IN: COLEMAN III, MATT                 |                |        |                                        |
|                   | JB OUT: RAMEY, COURTNEY                  |                |        |                                        |
|                   | JB OUT: HEPA, KAMAKA                     |                |        |                                        |
| 14:53             | PROUND (DEE) L. LIAVES LAVOON            |                |        | MISSED LAYUP by BUTLER, JARED          |
|                   | EBOUND (DEF) by HAYES, JAXSON            |                |        |                                        |
| 14:41 MI<br>14:41 | SSED JUMPER by COLEMAN III, MATT         |                |        | REBOUND (DEF) by GILLESPIE, FREDDIE    |
| 14:34             |                                          |                |        | MISSED 3PTR by BUTLER, JARED           |
| 14:33             |                                          |                |        | REBOUND (OFF) by VITAL, MARK           |
|                   | OUL by HAMM JR., ROYCE                   |                |        |                                        |
| 14:29             | , <del></del>                            | 13-11          | H 2    | GOOD! FT by VITAL, MARK                |
| 14:29             |                                          | 14-11          | H 3    | GOOD! FT by VITAL, MARK                |
| 14:29             |                                          |                |        | SUB IN: MCCLURE, KING                  |
| 14:29             |                                          |                |        | SUB IN: THAMBA, FLO                    |
| 14:29             |                                          |                |        | SUB IN: BANDOO, DEVONTE                |
| 14:29             |                                          |                |        | SUB OUT: KEGLER, MARIO                 |
| 14:29             |                                          |                |        | SUB OUT: BUTLER, JARED                 |
| 14:29             |                                          |                |        | SUB OUT: GILLESPIE, FREDDIE            |
|                   | SSED JUMPER by HAYES, JAXSON             |                |        |                                        |
|                   | EBOUND (OFF) by HAMM JR., ROYCE          |                |        |                                        |
|                   | DOD! JUMPER by MITROU-LONG, ELIJAH [PNT] | 14-13          | H 1    |                                        |
|                   | SSIST by HAMM JR., ROYCE                 |                |        |                                        |
|                   | DUL by COLEMAN III, MATT                 | 45.40          | шэ     | COOR ET L. VITAL MARK                  |
| 13:41<br>13:41    |                                          | 15-13<br>16-13 | H 2    | GOOD! FT by VITAL, MARK                |
|                   | JB IN: RAMEY, COURTNEY                   | 10-13          | 113    | GOOD! FT by VITAL, MARK                |
|                   | JB OUT: COLEMAN III, MATT                |                |        |                                        |
|                   | JRNOVER by HAMM JR., ROYCE               |                |        |                                        |
| 12:46             |                                          |                |        | MISSED JUMPER by MASON, MAKAI          |
|                   | EBOUND (DEF) by FEBRES, JASE             |                |        |                                        |
| 12.40   INL       |                                          |                |        |                                        |