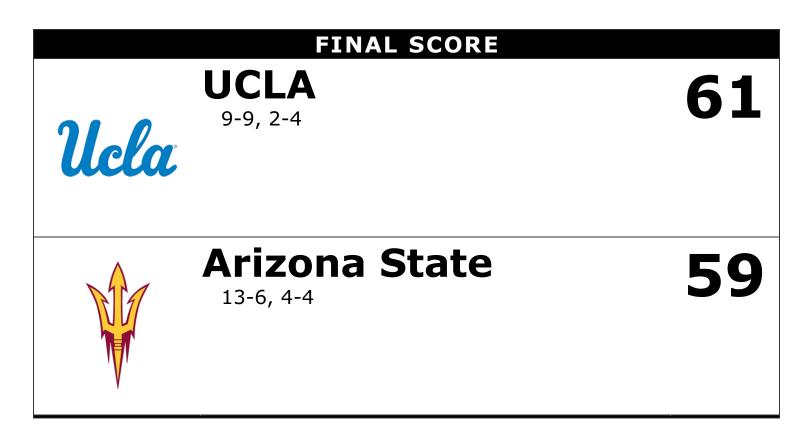

# **Official Box Score** UCLA vs Arizona State Game Totals -- Final Statistics January 25, 2019 at Wells Fargo Arena (Tempe, Ariz.)

| UCI | _A 61               | Record: 9-9, 2-4 |     |       |     |     |    |    |    |    |    |    |     |     |     |     |
|-----|---------------------|------------------|-----|-------|-----|-----|----|----|----|----|----|----|-----|-----|-----|-----|
| No. | Player              | S                | Pts | FG    | 3FG | FT  | OR | DR | TR | PF | А  | то | Blk | Stl | Min | +/- |
| 04  | Corsaro, Lindsey    | g                | 4   | 2-5   | 0-2 | 0-0 | 0  | 5  | 5  | 3  | 3  | 1  | 0   | 0   | 36  | 2   |
| 11  | Drummer, Lajahna    | f                | 8   | 4-9   | 0-1 | 0-1 | 3  | 8  | 11 | 0  | 2  | 2  | 0   | 0   | 31  | -5  |
| 21  | Onyenwere, Michaela | f                | 11  | 4-16  | 1-2 | 2-2 | 2  | 3  | 5  | 3  | 0  | 2  | 0   | 2   | 31  | 1   |
| 22  | Burke, Kennedy      | g                | 4   | 2-7   | 0-1 | 0-2 | 3  | 4  | 7  | 1  | 4  | 0  | 0   | 1   | 34  | 6   |
| 24  | Dean, Japreece      | g                | 14  | 6-14  | 2-2 | 0-0 | 2  | 3  | 5  | 1  | 4  | 2  | 0   | 2   | 37  | 4   |
| 02  | Smith, Ahlana       |                  | 0   | 0-2   | 0-0 | 0-0 | 0  | 0  | 0  | 0  | 0  | 0  | 0   | 0   | 6   | 2   |
| 03  | Jefferson, Kiara    |                  | 3   | 1-1   | 1-1 | 0-0 | 0  | 1  | 1  | 0  | 0  | 1  | 0   | 0   | 7   | -8  |
| 33  | Miller, Lauryn      |                  | 17  | 8-11  | 0-0 | 1-1 | 4  | 1  | 5  | 3  | 1  | 1  | 0   | 0   | 18  | 8   |
|     | Team                |                  |     |       |     |     | 0  | 1  | 1  | 0  |    | 0  |     |     |     |     |
|     | TOTALS              |                  | 61  | 27-65 | 4-9 | 3-6 | 14 | 26 | 40 | 11 | 14 | 9  | 0   | 5   | 200 |     |

Deadball Rebounds: 1,0 Last FG: 4th-00:09 Largest lead: By 5 at 1st-02:03 Technical Fouls: None.

| Ariz | ona State 59 Record: 13-6, 4-4 |   |     |       |      |      |    |    |    |    |    |    |     |     |     |     |
|------|--------------------------------|---|-----|-------|------|------|----|----|----|----|----|----|-----|-----|-----|-----|
| No.  | Player                         | S | Pts | FG    | 3FG  | FT   | OR | DR | TR | PF | Α  | то | Blk | Stl | Min | +/- |
| 01   | Richardson, Reili              | g | 12  | 5-12  | 2-5  | 0-0  | 1  | 2  | 3  | 0  | 2  | 1  | 0   | 0   | 30  | -1  |
| 11   | Ryan, Robbi                    | g | 2   | 0-3   | 0-2  | 2-4  | 1  | 3  | 4  | 0  | 2  | 0  | 0   | 1   | 28  | 4   |
| 22   | Ekmark, Courtney               | f | 14  | 5-11  | 3-6  | 1-1  | 0  | 6  | 6  | 2  | 2  | 0  | 0   | 1   | 33  | 1   |
| 33   | Johnson-Chapman, Char          | С | 2   | 1-5   | 0-0  | 0-0  | 1  | 3  | 4  | 0  | 2  | 1  | 1   | 1   | 26  | 5   |
| 42   | lbis, Kianna                   | f | 10  | 4-12  | 0-2  | 2-2  | 2  | 3  | 5  | 0  | 0  | 1  | 1   | 1   | 29  | -4  |
| 00   | Hanson, Taya                   |   | 3   | 1-3   | 1-3  | 0-0  | 0  | 0  | 0  | 1  | 0  | 2  | 0   | 0   | 7   | 3   |
| 04   | Russell, Kiara                 |   | 2   | 1-1   | 0-0  | 0-0  | 1  | 0  | 1  | 3  | 4  | 1  | 0   | 0   | 10  | -1  |
| 21   | Elenga, Sophia                 |   | 5   | 2-2   | 0-0  | 1-2  | 1  | 4  | 5  | 1  | 0  | 0  | 0   | 1   | 18  | -4  |
| 23   | Mbulito, Iris                  |   | 5   | 2-5   | 1-2  | 0-2  | 0  | 4  | 4  | 1  | 1  | 0  | 0   | 0   | 12  | -6  |
| 52   | Ruden, Jamie                   |   | 4   | 2-4   | 0-0  | 0-0  | 1  | 0  | 1  | 0  | 0  | 0  | 0   | 0   | 8   | -4  |
|      | Team                           |   |     |       |      |      | 3  | 1  | 4  | 0  |    | 1  |     |     |     |     |
|      | TOTALS                         |   | 59  | 23-58 | 7-20 | 6-11 | 11 | 26 | 37 | 8  | 13 | 7  | 2   | 5   | 201 |     |
|      |                                |   |     |       |      |      |    |    |    |    |    |    |     |     |     |     |