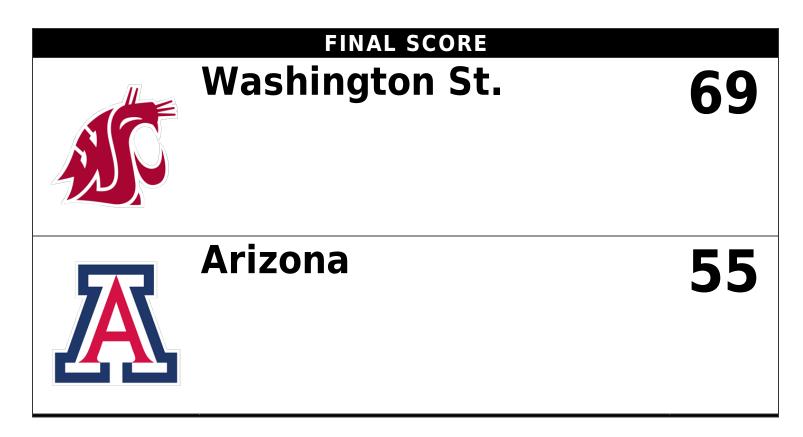

# Washington St. 69

| No. | Player           | S | Pts | FG    | 3FG  | FT    | OR | DR | TR | PF | Α  | то | Blk | Stl | Min | +/- |
|-----|------------------|---|-----|-------|------|-------|----|----|----|----|----|----|-----|-----|-----|-----|
| 02  | ELLEBY, CJ       |   | 18  | 4-9   | 2-4  | 8-12  | 0  | 8  | 8  | 3  | 4  | 2  | 1   | 0   | 38  | 13  |
| 03  | FRANKS, ROBERT   |   | 31  | 11-17 | 7-9  | 2-2   | 3  | 5  | 8  | 3  | 2  | 3  | 1   | 0   | 31  | 18  |
| 05  | CANNON, MARVIN   |   | 0   | 0-3   | 0-2  | 0-0   | 1  | 4  | 5  | 3  | 0  | 0  | 2   | 0   | 16  | 3   |
| 13  | POLLARD, JEFF    |   | 10  | 4-6   | 0-0  | 2-3   | 1  | 3  | 4  | 0  | 1  | 1  | 0   | 1   | 28  | 9   |
| 23  | ALI, AHMED       |   | 4   | 2-6   | 0-4  | 0-0   | 0  | 1  | 1  | 1  | 1  | 0  | 0   | 0   | 15  | 1   |
| 00  | WADE, ISAIAH     |   | 2   | 1-1   | 0-0  | 0-0   | 0  | 1  | 1  | 3  | 4  | 1  | 0   | 1   | 10  | 4   |
| 01  | ROBINSON, JERVAE |   | 2   | 1-7   | 0-1  | 0-0   | 0  | 5  | 5  | 4  | 2  | 4  | 0   | 0   | 25  | 13  |
| 04  | KUNC, ALJAZ      |   | 2   | 1-3   | 0-1  | 0-0   | 0  | 3  | 3  | 3  | 1  | 1  | 0   | 1   | 25  | 10  |
| 24  | DANIELS, VIONT'E |   | 0   | 0-1   | 0-1  | 0-0   | 0  | 1  | 1  | 2  | 1  | 0  | 0   | 0   | 10  | 2   |
|     | TEAM             |   |     |       |      |       | 1  | 2  | 3  | 0  |    | 0  |     |     |     |     |
|     | TOTALS           |   | 69  | 24-53 | 9-22 | 12-17 | 6  | 33 | 39 | 22 | 16 | 12 | 4   | 3   | 198 |     |

### Arizona 55

| No. | Player              | S | Pts | FG    | 3FG  | FT    | OR | DR | TR | PF | Α | то | Blk | Stl | Min | +/- |
|-----|---------------------|---|-----|-------|------|-------|----|----|----|----|---|----|-----|-----|-----|-----|
| 03  | SMITH, DYLAN        |   | 10  | 3-9   | 2-4  | 2-2   | 0  | 5  | 5  | 2  | 0 | 4  | 0   | 1   | 33  | -9  |
| 04  | JETER, CHASE        |   | 0   | 0-4   | 0-0  | 0-1   | 2  | 4  | 6  | 2  | 1 | 0  | 0   | 0   | 20  | -6  |
| 05  | RANDOLPH, BRANDON   |   | 2   | 1-7   | 0-1  | 0-2   | 1  | 3  | 4  | 2  | 1 | 0  | 0   | 1   | 23  | -13 |
| 10  | LUTHER, RYAN        |   | 11  | 3-9   | 3-9  | 2-2   | 0  | 2  | 2  | 3  | 1 | 0  | 0   | 1   | 28  | -7  |
| 12  | COLEMAN, JUSTIN     |   | 14  | 5-14  | 1-4  | 3-4   | 0  | 3  | 3  | 3  | 3 | 3  | 0   | 1   | 36  | -6  |
| 01  | DOUTRIVE, DEVONAIRE |   | 10  | 3-10  | 0-2  | 4-8   | 7  | 4  | 11 | 1  | 1 | 0  | 0   | 2   | 17  | -7  |
| 11  | LEE, IRA            |   | 4   | 2-2   | 0-0  | 0-1   | 2  | 2  | 4  | 2  | 0 | 1  | 0   | 0   | 14  | -19 |
| 23  | BARCELLO, ALEX      |   | 4   | 2-6   | 0-3  | 0-0   | 0  | 2  | 2  | 1  | 1 | 0  | 0   | 0   | 13  | -5  |
|     | TEAM                |   |     |       |      |       | 1  | 1  | 2  | 0  |   | 1  |     |     |     |     |
|     | TOTALS              |   | 55  | 19-61 | 6-23 | 11-20 | 13 | 26 | 39 | 16 | 8 | 9  | 0   | 6   | 184 |     |
|     |                     |   |     |       |      |       |    |    |    |    |   |    |     |     |     |     |