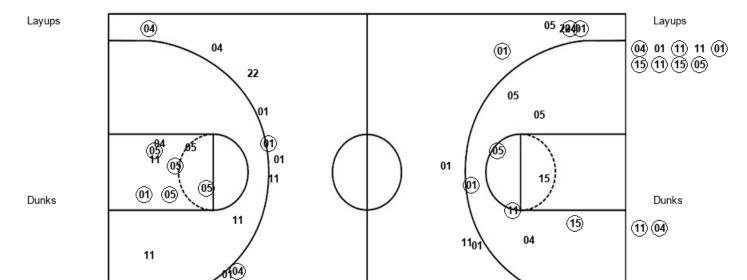

| Time           | VISITORS: Washington                       | Score | Margin | HOME: Arizona                            |
|----------------|--------------------------------------------|-------|--------|------------------------------------------|
| 19:42          |                                            |       |        | MISSED 3PTR by SMITH, DYLAN              |
| 19:38          | REBOUND (DEF) by NOWELL, JAYLEN            |       |        |                                          |
| 19:22          | FOUL (OFF) by TIMMINS, SAM                 |       |        |                                          |
| 19:22          | TURNOVER (OFFENSIVE) by TIMMINS, SAM       |       |        |                                          |
| 19:09          |                                            |       |        | TURNOVER (BADPASS) by RANDOLPH, BRANDON  |
| 19:09          | STEAL by CRISP, DAVID                      |       | 1/0    |                                          |
| 19:02          | GOOD! LAYUP by THYBULLE, MATISSE [FB]      | 0-2   | V 2    |                                          |
| 19:02<br>18:52 | ASSIST by CRISP, DAVID                     |       |        | MICCED HIMDED by DANDOLDH DDANDON        |
| 18:52          | BLOCK by THYBULLE, MATISSE                 |       |        | MISSED JUMPER by RANDOLPH, BRANDON       |
| 18:52          | BEOOK BY TITIBOLLE, WATISSE                |       |        | REBOUND (OFF) by TEAM                    |
| 18:39          |                                            |       |        | TURNOVER (LOSTBALL) by SMITH, DYLAN      |
| 18:39          | STEAL by THYBULLE, MATISSE                 |       |        | TOTALOVER (ESSTEARLE) by SMITTI, DTE III |
| 18:34          | MISSED 3PTR by THYBULLE, MATISSE           |       |        |                                          |
| 18:30          |                                            |       |        | REBOUND (DEF) by JETER, CHASE            |
| 18:19          |                                            |       |        | TURNOVER (TRAVEL) by JETER, CHASE        |
| 17:59          | TURNOVER (TRAVEL) by NOWELL, JAYLEN        |       |        |                                          |
| 17:45          |                                            |       |        | MISSED JUMPER by LUTHER, RYAN            |
| 17:45          | BLOCK by THYBULLE, MATISSE                 |       |        |                                          |
| 17:40          | REBOUND (DEF) by GREEN, DOMINIC            |       |        |                                          |
| 17:36          | GOOD! 3PTR by THYBULLE, MATISSE            | 0-5   | V 5    |                                          |
| 17:36          | ASSIST by NOWELL, JAYLEN                   |       |        |                                          |
| 17:08          |                                            |       |        | MISSED 3PTR by RANDOLPH, BRANDON         |
| 17:05          | REBOUND (DEF) by THYBULLE, MATISSE         |       |        |                                          |
| 16:54          | TURNOVER (LOSTBALL) by THYBULLE, MATISSE   |       |        |                                          |
| 16:54          |                                            |       |        | STEAL by RANDOLPH, BRANDON               |
| 16:45          |                                            | 2-5   | V 3    | GOOD! LAYUP by JETER, CHASE              |
| 16:45          |                                            |       |        | ASSIST by COLEMAN, JUSTIN                |
| 16:23          | MISSED JUMPER by NOWELL, JAYLEN            |       |        | DEDOLIND (DEE) by OMITH, DV( AN          |
| 16:20          |                                            |       |        | REBOUND (DEF) by SMITH, DYLAN            |
| 16:08          | OTEAL by TIN/DIRLE MATIONE                 |       |        | TURNOVER (BADPASS) by SMITH, DYLAN       |
| 16:08<br>16:05 | STEAL by THYBULLE, MATISSE                 |       |        |                                          |
| 15:51          | TURNOVER (TRAVEL) by CRISP, DAVID          | 4-5   | V 1    | GOOD! JUMPER by JETER, CHASE             |
| 15:51          |                                            | 4-3   | VI     | ASSIST by RANDOLPH, BRANDON              |
| 15:17          | GOOD! JUMPER by CRISP, DAVID               | 4-7   | V 3    | ASSIST BY NANDOLFTI, DIVANDON            |
| 15:04          | COOD: VOIVII EIN BY ONIOI , BAVID          | 7-7   | V 5    |                                          |
| 15:04          |                                            |       |        | SUB OUT: LUTHER, RYAN                    |
| 15:04          |                                            |       |        | SUB IN: LEE, IRA                         |
| 15:04          |                                            |       |        | SUB OUT: SMITH, DYLAN                    |
| 15:04          |                                            |       |        | SUB IN: BARCELLO, ALEX                   |
| 15:04          | SUB OUT: TIMMINS, SAM                      |       |        |                                          |
| 15:04          | SUB IN: DICKERSON, NOAH                    |       |        |                                          |
| 14:52          |                                            |       |        | TURNOVER (BADPASS) by RANDOLPH, BRANDON  |
| 14:37          | TURNOVER (3SEC) by DICKERSON, NOAH         |       |        |                                          |
| 14:21          |                                            | 6-7   | V 1    | GOOD! LAYUP by JETER, CHASE              |
| 14:21          |                                            |       |        | ASSIST by RANDOLPH, BRANDON              |
| 13:54          | GOOD! 3PTR by THYBULLE, MATISSE            | 6-10  | V 4    |                                          |
| 13:54          | ASSIST by NOWELL, JAYLEN                   |       |        |                                          |
| 13:35          |                                            | 8-10  | V 2    | GOOD! JUMPER by JETER, CHASE [PNT]       |
| 13:35          |                                            |       |        | ASSIST by RANDOLPH, BRANDON              |
| 13:17          | TURNOVER (BADPASS) by CRISP, DAVID         |       |        |                                          |
| 13:17          |                                            |       |        | SUB OUT: JETER, CHASE                    |
| 13:17          |                                            |       |        | SUB IN: SMITH, DYLAN                     |
| 13:17          |                                            |       |        | SUB OUT: RANDOLPH, BRANDON               |
| 13:17          | CLID OLIT: CREEN DOMINIC                   |       |        | SUB IN: LUTHER, RYAN                     |
| 13:17<br>13:17 | SUB OUT: GREEN, DOMINIC SUB IN: BEY, JAMAL |       |        |                                          |
| 13:17          | OOD III. DET, JAIVIAL                      |       |        | MISSED JUMPER by SMITH, DYLAN            |
| 12:57          |                                            |       |        | REBOUND (OFF) by LEE, IRA                |
| 12:37          |                                            |       |        | MISSED JUMPER by SMITH, DYLAN            |
| 12:24          | REBOUND (DEF) by TEAM                      |       |        | SOLD COM LIVEY OWN IN, DILPHY            |
| 12:24          |                                            |       |        | FOUL (PERSONAL) by LEE, IRA              |
| 12:16          |                                            |       |        | FOUL (PERSONAL) by LEE, IRA              |
| 12:06          | MISSED 3PTR by CRISP, DAVID                |       |        | . OUL (. LINOTUIL) by LLL, IIV           |
| 12:02          |                                            |       |        | REBOUND (DEF) by LEE, IRA                |
| 11:50          |                                            |       |        | MISSED 3PTR by COLEMAN, JUSTIN           |
| 11:49          |                                            |       |        | TURNOVER (LOSTBALL) by LEE, IRA          |
| 11:45          |                                            |       |        | REBOUND (OFF) by LEE, IRA                |
| 11:42          | MISSED JUMPER by THYBULLE, MATISSE         |       |        |                                          |
|                |                                            |       |        |                                          |

| Time                                               | VISITORS: Washington                       | Score | Margin | HOME: Arizona                                         |
|----------------------------------------------------|--------------------------------------------|-------|--------|-------------------------------------------------------|
| 11:42                                              |                                            |       |        | BLOCK by LEE, IRA                                     |
| 11:42                                              | REBOUND (OFF) by TEAM                      |       |        |                                                       |
| 11:42                                              |                                            |       |        | OUR OUT, OOLEMAN, HIGTIN                              |
| 11:42<br>11:42                                     |                                            |       |        | SUB OUT: COLEMAN, JUSTIN SUB IN: DOUTRIVE, DEVONAIRE  |
| 11:28                                              | GOOD! JUMPER by NOWELL, JAYLEN [PNT]       | 8-12  | V 4    | 30B IN. DOUTRIVE, DEVORAINE                           |
| 11:28                                              | ASSIST by BEY, JAMAL                       |       |        |                                                       |
| 11:18                                              | FOUL (PERSONAL) by THYBULLE, MATISSE       |       |        |                                                       |
| 11:18                                              | SUB OUT: CRISP, DAVID                      |       |        |                                                       |
| 11:18                                              | SUB IN: CARTER, NAHZIAH                    |       |        |                                                       |
| 10:55                                              | MIGOED ODED L. OLDEED MALETANI             | 11-12 | V 1    | GOOD! 3PTR by SMITH, DYLAN                            |
| 10:21<br>10:17                                     | MISSED 3PTR by CARTER, NAHZIAH             |       |        | DEDOLIND (DEE) by LLITHED DYAN                        |
| 10:17                                              |                                            |       |        | REBOUND (DEF) by LUTHER, RYAN SUB OUT: BARCELLO, ALEX |
| 10:02                                              |                                            |       |        | SUB IN: JETER, CHASE                                  |
| 10:02                                              |                                            |       |        | SUB OUT: LEE, IRA                                     |
| 10:02                                              |                                            |       |        | SUB IN: COLEMAN, JUSTIN                               |
| 09:50                                              |                                            |       |        | TURNOVER (LOSTBALL) by LUTHER, RYAN                   |
| 09:46                                              | MISSED JUMPER by CARTER, NAHZIAH           |       |        |                                                       |
| 09:46                                              |                                            |       |        | BLOCK by JETER, CHASE                                 |
| 09:46                                              | REBOUND (OFF) by TEAM                      |       |        |                                                       |
| 09:32                                              |                                            |       |        | FOUL (PERSONAL) by JETER, CHASE                       |
| 09:32                                              | GOOD! FT by DICKERSON, NOAH                | 11-13 | V 2    | OUR OUT, LUTTIER DVAN                                 |
| 09:32<br>09:32                                     |                                            |       |        | SUB OUT: LUTHER, RYAN SUB IN: RANDOLPH, BRANDON       |
| 09:32                                              | GOOD! FT by DICKERSON, NOAH                | 11-14 | V 3    | SUD IIV. IVAINDULFII, DIVAINDUN                       |
| 09:06                                              | SSS. I I by DIGITATION, NOAH               | 11-14 | , 5    | MISSED JUMPER by RANDOLPH, BRANDON                    |
| 09:06                                              | BLOCK by NOWELL, JAYLEN                    |       |        |                                                       |
| 09:06                                              |                                            |       |        | REBOUND (OFF) by TEAM                                 |
| 09:02                                              |                                            | 14-14 | T      | GOOD! 3PTR by SMITH, DYLAN                            |
| 09:02                                              |                                            |       |        | ASSIST by DOUTRIVE, DEVONAIRE                         |
| 08:25                                              | TURNOVER (SHOTCLOCK) by                    |       |        |                                                       |
| 08:25                                              | SUB OUT: THYBULLE, MATISSE                 |       |        |                                                       |
| 08:25                                              | SUB IN: CRISP, DAVID                       |       |        |                                                       |
| 08:25<br>08:25                                     | SUB OUT: BEY, JAMAL SUB IN: GREEN, DOMINIC |       |        |                                                       |
| 08:08                                              | SUB IN. GREEN, DOMINIC                     |       |        | FOUL (OFF) by RANDOLPH, BRANDON                       |
| 08:08                                              |                                            |       |        | TURNOVER (OFFENSIVE) by RANDOLPH, BRANDON             |
| 07:41                                              | MISSED JUMPER by CARTER, NAHZIAH           |       |        | 1010101211(0112110112) 25 10112021 11, 210112011      |
| 07:39                                              |                                            |       |        | REBOUND (DEF) by DOUTRIVE, DEVONAIRE                  |
| 07:28                                              | FOUL (PERSONAL) by CARTER, NAHZIAH         |       |        |                                                       |
| 07:28                                              |                                            |       |        |                                                       |
| 07:25                                              |                                            |       |        | TURNOVER (BADPASS) by COLEMAN, JUSTIN                 |
| 07:25                                              | STEAL by CARTER, NAHZIAH                   |       |        |                                                       |
| 07:22                                              | TURNOVER (TRAVEL) by CARTER, NAHZIAH       |       |        | TURNOVER (LOOTRALL) L. RANDOURU BRANDON               |
| 07:09<br>07:09                                     | SUB OUT: NOWELL, JAYLEN                    |       |        | TURNOVER (LOSTBALL) by RANDOLPH, BRANDON              |
| 07:09                                              | SUB IN: THYBULLE, MATISSE                  |       |        |                                                       |
| 06:51                                              | TURNOVER (TRAVEL) by DICKERSON, NOAH       |       |        |                                                       |
| 06:51                                              |                                            |       |        | SUB OUT: SMITH, DYLAN                                 |
| 06:51                                              |                                            |       |        | SUB IN: LUTHER, RYAN                                  |
| 06:51                                              | SUB OUT: DICKERSON, NOAH                   |       |        |                                                       |
| 06:51                                              | SUB IN: TIMMINS, SAM                       |       |        |                                                       |
| 06:38                                              |                                            |       |        | MISSED JUMPER by JETER, CHASE                         |
| 06:35                                              | REBOUND (DEF) by CRISP, DAVID              |       |        |                                                       |
| 06:33<br>06:33                                     | MISSED LAYUP by CRISP, DAVID               |       |        | BLOCK by JETER, CHASE                                 |
| 06:33                                              | REBOUND (OFF) by TEAM                      |       |        | BLOCK By JETER, CHASE                                 |
| 06:30                                              | MISSED JUMPER by CARTER, NAHZIAH           |       |        |                                                       |
| 06:27                                              | , , , , , , , , , , , , , , , , , , ,      |       |        | REBOUND (DEF) by JETER, CHASE                         |
| 06:21                                              |                                            |       |        | MISSED JUMPER by RANDOLPH, BRANDON                    |
| 06:15                                              |                                            |       |        | REBOUND (OFF) by LUTHER, RYAN                         |
| 06:13                                              |                                            | 16-14 | H 2    | GOOD! LAYUP by COLEMAN, JUSTIN                        |
| 06:13                                              | FOUL (PERSONAL) by CRISP, DAVID            |       |        |                                                       |
| 06:13                                              |                                            | 17-14 | H 3    | GOOD! FT by COLEMAN, JUSTIN                           |
| 05:47                                              | GOOD! 3PTR by CRISP, DAVID                 | 17-17 | Т      |                                                       |
| 05:23                                              |                                            |       |        | MISSED JUMPER by JETER, CHASE                         |
| 05:19                                              |                                            |       |        | REBOUND (OFF) by DOUTRIVE, DEVONAIRE                  |
| 05:17<br>05:17                                     | REBOUND (DEF) by CARTER, NAHZIAH           |       |        | MISSED LAYUP by DOUTRIVE, DEVONAIRE                   |
| 05:08                                              | MISSED 3PTR by CRISP, DAVID                |       |        |                                                       |
|                                                    |                                            |       |        | REBOUND (DEF) by DOUTRIVE, DEVONAIRE                  |
| 05:05                                              | FOUL (PERSONAL) by THYBULLE, MATISSE       |       |        | , , , ===                                             |
|                                                    |                                            |       |        | MISSED FT by DOUTRIVE, DEVONAIRE                      |
| 05:05                                              |                                            |       |        | DEDOUND (OFF) I. TEAM                                 |
| 05:05<br>05:05                                     |                                            |       |        | REBOUND (OFF) by TEAM                                 |
| 05:05<br>05:05<br>05:05<br>05:05<br>05:05          |                                            |       |        | SUB OUT: JETER, CHASE                                 |
| 05:05<br>05:05<br>05:05<br>05:05<br>05:05<br>05:05 |                                            |       |        | SUB OUT: JETER, CHASE<br>SUB IN: LEE, IRA             |
| 05:05<br>05:05<br>05:05<br>05:05<br>05:05          |                                            |       |        | SUB OUT: JETER, CHASE                                 |

| Time  | VISITORS: Washington                    | Score | Margin | HOME: Arizona                         |
|-------|-----------------------------------------|-------|--------|---------------------------------------|
| 05:05 | SUB IN: NOWELL, JAYLEN                  |       | _      |                                       |
| 05:05 |                                         | 18-17 | H 1    | GOOD! FT by DOUTRIVE, DEVONAIRE       |
| 05:05 | GOOD! LAYUP by CARTER, NAHZIAH          | 18-19 | V 1    | · · · · · · · · · · · · · · · · · · · |
| 04:38 |                                         |       |        | MISSED LAYUP by LUTHER, RYAN          |
| 04:36 |                                         |       |        | MISSED 3PTR by RANDOLPH, BRANDON      |
| 04:36 | REBOUND (DEF) by NOWELL, JAYLEN         |       |        | <u> </u>                              |
| 04:34 |                                         |       |        | REBOUND (OFF) by DOUTRIVE, DEVONAIRE  |
| 04:34 |                                         |       |        | SUB OUT: DOUTRIVE, DEVONAIRE          |
| 04:34 |                                         |       |        | SUB IN: SMITH, DYLAN                  |
| 03:59 |                                         |       |        | FOUL (PERSONAL) by BARCELLO, ALEX     |
| 03:59 |                                         |       |        | SUB OUT: BARCELLO, ALEX               |
| 03:59 |                                         |       |        | SUB IN: COLEMAN, JUSTIN               |
| 03:59 |                                         |       |        |                                       |
| 03:46 | MISSED LAYUP by CARTER, NAHZIAH         |       |        |                                       |
| 03:42 | REBOUND (OFF) by CRISP, DAVID           |       |        |                                       |
| 03:40 | GOOD! 3PTR by GREEN, DOMINIC            | 18-22 | V 4    |                                       |
| 03:18 | FOUL (PERSONAL) by CARTER, NAHZIAH      |       |        |                                       |
| 03:18 |                                         | 19-22 | V 3    | GOOD! FT by LEE, IRA                  |
| 03:18 |                                         | 20-22 | V 2    | GOOD! FT by LEE, IRA                  |
| 03:18 |                                         |       |        | SUB OUT: LEE, IRA                     |
| 03:18 |                                         |       |        | SUB IN: JETER, CHASE                  |
| 03:01 | MISSED 3PTR by CRISP, DAVID             |       |        |                                       |
| 02:57 |                                         |       |        | REBOUND (DEF) by COLEMAN, JUSTIN      |
| 02:52 |                                         | 22-22 | Т      | GOOD! LAYUP by COLEMAN, JUSTIN [FB]   |
| 02:28 | MISSED 3PTR by GREEN, DOMINIC           |       |        | ,                                     |
| 02:25 |                                         |       |        | REBOUND (DEF) by SMITH, DYLAN         |
| 02:16 |                                         | 24-22 | H 2    | GOOD! LAYUP by LUTHER, RYAN           |
| 02:16 |                                         |       |        | ASSIST by SMITH, DYLAN                |
| 02:15 | TIMEOUT 30SEC                           |       |        |                                       |
| 02:02 | GOOD! JUMPER by NOWELL, JAYLEN [PNT]    | 24-24 | Т      |                                       |
| 01:48 | , , , , , , , , , , , , , , , , , , , , |       |        | MISSED JUMPER by LUTHER, RYAN         |
| 01:43 | REBOUND (DEF) by CRISP, DAVID           |       |        |                                       |
| 01:38 | MISSED 3PTR by GREEN, DOMINIC           |       |        |                                       |
| 01:34 | REBOUND (OFF) by NOWELL, JAYLEN         |       |        |                                       |
| 01:33 | GOOD! JUMPER by NOWELL, JAYLEN [PNT]    | 24-26 | V 2    |                                       |
| 01:17 | FOUL (PERSONAL) by TIMMINS, SAM         |       |        |                                       |
| 01:17 |                                         | 25-26 | V 1    | GOOD! FT by JETER, CHASE              |
| 01:17 | SUB OUT: TIMMINS, SAM                   |       |        | <u> </u>                              |
| 01:17 | SUB IN: DICKERSON, NOAH                 |       |        |                                       |
| 01:17 |                                         | 26-26 | Т      | GOOD! FT by JETER, CHASE              |
| 01:01 |                                         |       |        | FOUL (PERSONAL) by JETER, CHASE       |
| 01:01 | MISSED FT by DICKERSON, NOAH            |       |        |                                       |
| 01:01 | REBOUND (OFF) by TEAM                   |       |        |                                       |
| 01:01 | · · ·                                   |       |        | SUB OUT: JETER, CHASE                 |
| 01:01 |                                         |       |        | SUB IN: LEE, IRA                      |
| 01:01 | GOOD! FT by DICKERSON, NOAH             | 26-27 | V 1    |                                       |
| 00:49 |                                         | 28-27 | H 1    | GOOD! JUMPER by LUTHER, RYAN          |
| 00:49 |                                         |       |        | ASSIST by RANDOLPH, BRANDON           |
| 00:29 | GOOD! JUMPER by NOWELL, JAYLEN          | 28-29 | V 1    | •                                     |
| 00:03 |                                         |       |        | TURNOVER (TRAVEL) by SMITH, DYLAN     |

## Official Play-By-Play Washington vs Arizona Second Half February 08, 2019 at McKale Center-Olson Court - Tucson, Ariz.

Period 2 Starters:

Starters:
Washington: 22 GREEN, DOMINIC; 33 TIMMINS, SAM; 1 CRISP, DAVID; 4 THYBULLE, MATISSE; 5 NOWELL, JAYLEN;
Arizona: 10 LUTHER, RYAN; 12 COLEMAN, JUSTIN; 3 SMITH, DYLAN; 4 JETER, CHASE; 5 RANDOLPH, BRANDON;