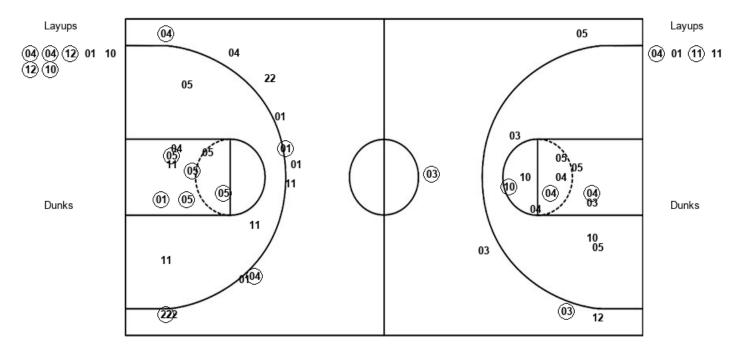

| Time           | VISITORS: Washington                       | Score | Margin | HOME: Arizona                            |
|----------------|--------------------------------------------|-------|--------|------------------------------------------|
| 19:42          |                                            |       |        | MISSED 3PTR by SMITH, DYLAN              |
| 19:38          | REBOUND (DEF) by NOWELL, JAYLEN            |       |        |                                          |
| 19:22          | FOUL (OFF) by TIMMINS, SAM                 |       |        |                                          |
| 19:22          | TURNOVER (OFFENSIVE) by TIMMINS, SAM       |       |        |                                          |
| 19:09          |                                            |       |        | TURNOVER (BADPASS) by RANDOLPH, BRANDON  |
| 19:09          | STEAL by CRISP, DAVID                      |       | 1/0    |                                          |
| 19:02          | GOOD! LAYUP by THYBULLE, MATISSE [FB]      | 0-2   | V 2    |                                          |
| 19:02<br>18:52 | ASSIST by CRISP, DAVID                     |       |        | MICCED HIMDED by DANDOLDH DDANDON        |
| 18:52          | BLOCK by THYBULLE, MATISSE                 |       |        | MISSED JUMPER by RANDOLPH, BRANDON       |
| 18:52          | BEOOK BY TITIBOLLE, WATISSE                |       |        | REBOUND (OFF) by TEAM                    |
| 18:39          |                                            |       |        | TURNOVER (LOSTBALL) by SMITH, DYLAN      |
| 18:39          | STEAL by THYBULLE, MATISSE                 |       |        | TOTALOVER (ESSTEARLE) by SMITTI, DTE III |
| 18:34          | MISSED 3PTR by THYBULLE, MATISSE           |       |        |                                          |
| 18:30          |                                            |       |        | REBOUND (DEF) by JETER, CHASE            |
| 18:19          |                                            |       |        | TURNOVER (TRAVEL) by JETER, CHASE        |
| 17:59          | TURNOVER (TRAVEL) by NOWELL, JAYLEN        |       |        |                                          |
| 17:45          |                                            |       |        | MISSED JUMPER by LUTHER, RYAN            |
| 17:45          | BLOCK by THYBULLE, MATISSE                 |       |        |                                          |
| 17:40          | REBOUND (DEF) by GREEN, DOMINIC            |       |        |                                          |
| 17:36          | GOOD! 3PTR by THYBULLE, MATISSE            | 0-5   | V 5    |                                          |
| 17:36          | ASSIST by NOWELL, JAYLEN                   |       |        |                                          |
| 17:08          |                                            |       |        | MISSED 3PTR by RANDOLPH, BRANDON         |
| 17:05          | REBOUND (DEF) by THYBULLE, MATISSE         |       |        |                                          |
| 16:54          | TURNOVER (LOSTBALL) by THYBULLE, MATISSE   |       |        |                                          |
| 16:54          |                                            |       |        | STEAL by RANDOLPH, BRANDON               |
| 16:45          |                                            | 2-5   | V 3    | GOOD! LAYUP by JETER, CHASE              |
| 16:45          |                                            |       |        | ASSIST by COLEMAN, JUSTIN                |
| 16:23          | MISSED JUMPER by NOWELL, JAYLEN            |       |        | DEDOLIND (DEE) by OMITH, DV( AN          |
| 16:20          |                                            |       |        | REBOUND (DEF) by SMITH, DYLAN            |
| 16:08          | OTEAL by TIN/DIRLE MATIONE                 |       |        | TURNOVER (BADPASS) by SMITH, DYLAN       |
| 16:08<br>16:05 | STEAL by THYBULLE, MATISSE                 |       |        |                                          |
| 15:51          | TURNOVER (TRAVEL) by CRISP, DAVID          | 4-5   | V 1    | GOOD! JUMPER by JETER, CHASE             |
| 15:51          |                                            | 4-3   | VI     | ASSIST by RANDOLPH, BRANDON              |
| 15:17          | GOOD! JUMPER by CRISP, DAVID               | 4-7   | V 3    | ASSIST BY NANDOLFTI, DIVANDON            |
| 15:04          | COOD: VOIVII EIN BY ONIOI , BAVID          | 7-7   | V 5    |                                          |
| 15:04          |                                            |       |        | SUB OUT: LUTHER, RYAN                    |
| 15:04          |                                            |       |        | SUB IN: LEE, IRA                         |
| 15:04          |                                            |       |        | SUB OUT: SMITH, DYLAN                    |
| 15:04          |                                            |       |        | SUB IN: BARCELLO, ALEX                   |
| 15:04          | SUB OUT: TIMMINS, SAM                      |       |        |                                          |
| 15:04          | SUB IN: DICKERSON, NOAH                    |       |        |                                          |
| 14:52          |                                            |       |        | TURNOVER (BADPASS) by RANDOLPH, BRANDON  |
| 14:37          | TURNOVER (3SEC) by DICKERSON, NOAH         |       |        |                                          |
| 14:21          |                                            | 6-7   | V 1    | GOOD! LAYUP by JETER, CHASE              |
| 14:21          |                                            |       |        | ASSIST by RANDOLPH, BRANDON              |
| 13:54          | GOOD! 3PTR by THYBULLE, MATISSE            | 6-10  | V 4    |                                          |
| 13:54          | ASSIST by NOWELL, JAYLEN                   |       |        |                                          |
| 13:35          |                                            | 8-10  | V 2    | GOOD! JUMPER by JETER, CHASE [PNT]       |
| 13:35          |                                            |       |        | ASSIST by RANDOLPH, BRANDON              |
| 13:17          | TURNOVER (BADPASS) by CRISP, DAVID         |       |        |                                          |
| 13:17          |                                            |       |        | SUB OUT: JETER, CHASE                    |
| 13:17          |                                            |       |        | SUB IN: SMITH, DYLAN                     |
| 13:17          |                                            |       |        | SUB OUT: RANDOLPH, BRANDON               |
| 13:17          | CLID OLIT: CREEN DOMINIC                   |       |        | SUB IN: LUTHER, RYAN                     |
| 13:17<br>13:17 | SUB OUT: GREEN, DOMINIC SUB IN: BEY, JAMAL |       |        |                                          |
| 13:17          | OOD III. DET, JAIVIAL                      |       |        | MISSED JUMPER by SMITH, DYLAN            |
| 12:57          |                                            |       |        | REBOUND (OFF) by LEE, IRA                |
| 12:37          |                                            |       |        | MISSED JUMPER by SMITH, DYLAN            |
| 12:24          | REBOUND (DEF) by TEAM                      |       |        | SOLD COM LIVEY OWN IN, DILPHY            |
| 12:24          |                                            |       |        | FOUL (PERSONAL) by LEE, IRA              |
| 12:16          |                                            |       |        | FOUL (PERSONAL) by LEE, IRA              |
| 12:06          | MISSED 3PTR by CRISP, DAVID                |       |        | . OUL (. LINOTUIL) by LLL, IIV           |
| 12:02          |                                            |       |        | REBOUND (DEF) by LEE, IRA                |
| 11:50          |                                            |       |        | MISSED 3PTR by COLEMAN, JUSTIN           |
| 11:49          |                                            |       |        | TURNOVER (LOSTBALL) by LEE, IRA          |
| 11:45          |                                            |       |        | REBOUND (OFF) by LEE, IRA                |
| 11:42          | MISSED JUMPER by THYBULLE, MATISSE         |       |        |                                          |
|                |                                            |       |        |                                          |

| Time                                               | VISITORS: Washington                       | Score | Margin | HOME: Arizona                                         |
|----------------------------------------------------|--------------------------------------------|-------|--------|-------------------------------------------------------|
| 11:42                                              |                                            |       |        | BLOCK by LEE, IRA                                     |
| 11:42                                              | REBOUND (OFF) by TEAM                      |       |        |                                                       |
| 11:42                                              |                                            |       |        | OUR OUT, OOLEMAN, HIGTIN                              |
| 11:42<br>11:42                                     |                                            |       |        | SUB OUT: COLEMAN, JUSTIN SUB IN: DOUTRIVE, DEVONAIRE  |
| 11:28                                              | GOOD! JUMPER by NOWELL, JAYLEN [PNT]       | 8-12  | V 4    | 30B IN. DOUTRIVE, DEVORAINE                           |
| 11:28                                              | ASSIST by BEY, JAMAL                       |       |        |                                                       |
| 11:18                                              | FOUL (PERSONAL) by THYBULLE, MATISSE       |       |        |                                                       |
| 11:18                                              | SUB OUT: CRISP, DAVID                      |       |        |                                                       |
| 11:18                                              | SUB IN: CARTER, NAHZIAH                    |       |        |                                                       |
| 10:55                                              | MIGOED ODED L. OLDEED MALETANI             | 11-12 | V 1    | GOOD! 3PTR by SMITH, DYLAN                            |
| 10:21<br>10:17                                     | MISSED 3PTR by CARTER, NAHZIAH             |       |        | DEDOLIND (DEE) by LLITHED DYAN                        |
| 10:17                                              |                                            |       |        | REBOUND (DEF) by LUTHER, RYAN SUB OUT: BARCELLO, ALEX |
| 10:02                                              |                                            |       |        | SUB IN: JETER, CHASE                                  |
| 10:02                                              |                                            |       |        | SUB OUT: LEE, IRA                                     |
| 10:02                                              |                                            |       |        | SUB IN: COLEMAN, JUSTIN                               |
| 09:50                                              |                                            |       |        | TURNOVER (LOSTBALL) by LUTHER, RYAN                   |
| 09:46                                              | MISSED JUMPER by CARTER, NAHZIAH           |       |        |                                                       |
| 09:46                                              |                                            |       |        | BLOCK by JETER, CHASE                                 |
| 09:46                                              | REBOUND (OFF) by TEAM                      |       |        |                                                       |
| 09:32                                              |                                            |       |        | FOUL (PERSONAL) by JETER, CHASE                       |
| 09:32                                              | GOOD! FT by DICKERSON, NOAH                | 11-13 | V 2    | OUR OUT, LUTTIER DVAN                                 |
| 09:32<br>09:32                                     |                                            |       |        | SUB OUT: LUTHER, RYAN SUB IN: RANDOLPH, BRANDON       |
| 09:32                                              | GOOD! FT by DICKERSON, NOAH                | 11-14 | V 3    | SUD IIV. IVAINDULFII, DIVAINDUN                       |
| 09:06                                              | SSS. I I by DIGITATION, NOAH               | 11-14 | , 5    | MISSED JUMPER by RANDOLPH, BRANDON                    |
| 09:06                                              | BLOCK by NOWELL, JAYLEN                    |       |        |                                                       |
| 09:06                                              |                                            |       |        | REBOUND (OFF) by TEAM                                 |
| 09:02                                              |                                            | 14-14 | T      | GOOD! 3PTR by SMITH, DYLAN                            |
| 09:02                                              |                                            |       |        | ASSIST by DOUTRIVE, DEVONAIRE                         |
| 08:25                                              | TURNOVER (SHOTCLOCK) by                    |       |        |                                                       |
| 08:25                                              | SUB OUT: THYBULLE, MATISSE                 |       |        |                                                       |
| 08:25                                              | SUB IN: CRISP, DAVID                       |       |        |                                                       |
| 08:25<br>08:25                                     | SUB OUT: BEY, JAMAL SUB IN: GREEN, DOMINIC |       |        |                                                       |
| 08:08                                              | SUB IN. GREEN, DOMINIC                     |       |        | FOUL (OFF) by RANDOLPH, BRANDON                       |
| 08:08                                              |                                            |       |        | TURNOVER (OFFENSIVE) by RANDOLPH, BRANDON             |
| 07:41                                              | MISSED JUMPER by CARTER, NAHZIAH           |       |        | 1010101211(0112110112) 25 10112021 11, 210112011      |
| 07:39                                              |                                            |       |        | REBOUND (DEF) by DOUTRIVE, DEVONAIRE                  |
| 07:28                                              | FOUL (PERSONAL) by CARTER, NAHZIAH         |       |        |                                                       |
| 07:28                                              |                                            |       |        |                                                       |
| 07:25                                              |                                            |       |        | TURNOVER (BADPASS) by COLEMAN, JUSTIN                 |
| 07:25                                              | STEAL by CARTER, NAHZIAH                   |       |        |                                                       |
| 07:22                                              | TURNOVER (TRAVEL) by CARTER, NAHZIAH       |       |        | TURNOVER (LOOTRALL) L. RANDOURU BRANDON               |
| 07:09<br>07:09                                     | SUB OUT: NOWELL, JAYLEN                    |       |        | TURNOVER (LOSTBALL) by RANDOLPH, BRANDON              |
| 07:09                                              | SUB IN: THYBULLE, MATISSE                  |       |        |                                                       |
| 06:51                                              | TURNOVER (TRAVEL) by DICKERSON, NOAH       |       |        |                                                       |
| 06:51                                              |                                            |       |        | SUB OUT: SMITH, DYLAN                                 |
| 06:51                                              |                                            |       |        | SUB IN: LUTHER, RYAN                                  |
| 06:51                                              | SUB OUT: DICKERSON, NOAH                   |       |        |                                                       |
| 06:51                                              | SUB IN: TIMMINS, SAM                       |       |        |                                                       |
| 06:38                                              |                                            |       |        | MISSED JUMPER by JETER, CHASE                         |
| 06:35                                              | REBOUND (DEF) by CRISP, DAVID              |       |        |                                                       |
| 06:33<br>06:33                                     | MISSED LAYUP by CRISP, DAVID               |       |        | BLOCK by JETER, CHASE                                 |
| 06:33                                              | REBOUND (OFF) by TEAM                      |       |        | BLOCK By JETER, CHASE                                 |
| 06:30                                              | MISSED JUMPER by CARTER, NAHZIAH           |       |        |                                                       |
| 06:27                                              | , , , , , , , , , , , , , , , , , , ,      |       |        | REBOUND (DEF) by JETER, CHASE                         |
| 06:21                                              |                                            |       |        | MISSED JUMPER by RANDOLPH, BRANDON                    |
| 06:15                                              |                                            |       |        | REBOUND (OFF) by LUTHER, RYAN                         |
| 06:13                                              |                                            | 16-14 | H 2    | GOOD! LAYUP by COLEMAN, JUSTIN                        |
| 06:13                                              | FOUL (PERSONAL) by CRISP, DAVID            |       |        |                                                       |
| 06:13                                              |                                            | 17-14 | H 3    | GOOD! FT by COLEMAN, JUSTIN                           |
| 05:47                                              | GOOD! 3PTR by CRISP, DAVID                 | 17-17 | Т      |                                                       |
| 05:23                                              |                                            |       |        | MISSED JUMPER by JETER, CHASE                         |
| 05:19                                              |                                            |       |        | REBOUND (OFF) by DOUTRIVE, DEVONAIRE                  |
| 05:17<br>05:17                                     | REBOUND (DEF) by CARTER, NAHZIAH           |       |        | MISSED LAYUP by DOUTRIVE, DEVONAIRE                   |
| 05:08                                              | MISSED 3PTR by CRISP, DAVID                |       |        |                                                       |
|                                                    |                                            |       |        | REBOUND (DEF) by DOUTRIVE, DEVONAIRE                  |
| 05:05                                              | FOUL (PERSONAL) by THYBULLE, MATISSE       |       |        | , , , ===                                             |
|                                                    |                                            |       |        | MISSED FT by DOUTRIVE, DEVONAIRE                      |
| 05:05                                              |                                            |       |        | DEDOUND (OFF) I. TEAM                                 |
| 05:05<br>05:05                                     |                                            |       |        | REBOUND (OFF) by TEAM                                 |
| 05:05<br>05:05<br>05:05<br>05:05<br>05:05          |                                            |       |        | SUB OUT: JETER, CHASE                                 |
| 05:05<br>05:05<br>05:05<br>05:05<br>05:05<br>05:05 |                                            |       |        | SUB OUT: JETER, CHASE<br>SUB IN: LEE, IRA             |
| 05:05<br>05:05<br>05:05<br>05:05<br>05:05          |                                            |       |        | SUB OUT: JETER, CHASE                                 |

| Time  | VISITORS: Washington                    | Score | Margin | HOME: Arizona                         |
|-------|-----------------------------------------|-------|--------|---------------------------------------|
| 05:05 | SUB IN: NOWELL, JAYLEN                  |       | _      |                                       |
| 05:05 |                                         | 18-17 | H 1    | GOOD! FT by DOUTRIVE, DEVONAIRE       |
| 05:05 | GOOD! LAYUP by CARTER, NAHZIAH          | 18-19 | V 1    | · · · · · · · · · · · · · · · · · · · |
| 04:38 |                                         |       |        | MISSED LAYUP by LUTHER, RYAN          |
| 04:36 |                                         |       |        | MISSED 3PTR by RANDOLPH, BRANDON      |
| 04:36 | REBOUND (DEF) by NOWELL, JAYLEN         |       |        | <u> </u>                              |
| 04:34 |                                         |       |        | REBOUND (OFF) by DOUTRIVE, DEVONAIRE  |
| 04:34 |                                         |       |        | SUB OUT: DOUTRIVE, DEVONAIRE          |
| 04:34 |                                         |       |        | SUB IN: SMITH, DYLAN                  |
| 03:59 |                                         |       |        | FOUL (PERSONAL) by BARCELLO, ALEX     |
| 03:59 |                                         |       |        | SUB OUT: BARCELLO, ALEX               |
| 03:59 |                                         |       |        | SUB IN: COLEMAN, JUSTIN               |
| 03:59 |                                         |       |        |                                       |
| 03:46 | MISSED LAYUP by CARTER, NAHZIAH         |       |        |                                       |
| 03:42 | REBOUND (OFF) by CRISP, DAVID           |       |        |                                       |
| 03:40 | GOOD! 3PTR by GREEN, DOMINIC            | 18-22 | V 4    |                                       |
| 03:18 | FOUL (PERSONAL) by CARTER, NAHZIAH      |       |        |                                       |
| 03:18 |                                         | 19-22 | V 3    | GOOD! FT by LEE, IRA                  |
| 03:18 |                                         | 20-22 | V 2    | GOOD! FT by LEE, IRA                  |
| 03:18 |                                         |       |        | SUB OUT: LEE, IRA                     |
| 03:18 |                                         |       |        | SUB IN: JETER, CHASE                  |
| 03:01 | MISSED 3PTR by CRISP, DAVID             |       |        |                                       |
| 02:57 |                                         |       |        | REBOUND (DEF) by COLEMAN, JUSTIN      |
| 02:52 |                                         | 22-22 | Т      | GOOD! LAYUP by COLEMAN, JUSTIN [FB]   |
| 02:28 | MISSED 3PTR by GREEN, DOMINIC           |       |        | ,                                     |
| 02:25 |                                         |       |        | REBOUND (DEF) by SMITH, DYLAN         |
| 02:16 |                                         | 24-22 | H 2    | GOOD! LAYUP by LUTHER, RYAN           |
| 02:16 |                                         |       |        | ASSIST by SMITH, DYLAN                |
| 02:15 | TIMEOUT 30SEC                           |       |        |                                       |
| 02:02 | GOOD! JUMPER by NOWELL, JAYLEN [PNT]    | 24-24 | Т      |                                       |
| 01:48 | , , , , , , , , , , , , , , , , , , , , |       |        | MISSED JUMPER by LUTHER, RYAN         |
| 01:43 | REBOUND (DEF) by CRISP, DAVID           |       |        |                                       |
| 01:38 | MISSED 3PTR by GREEN, DOMINIC           |       |        |                                       |
| 01:34 | REBOUND (OFF) by NOWELL, JAYLEN         |       |        |                                       |
| 01:33 | GOOD! JUMPER by NOWELL, JAYLEN [PNT]    | 24-26 | V 2    |                                       |
| 01:17 | FOUL (PERSONAL) by TIMMINS, SAM         |       |        |                                       |
| 01:17 |                                         | 25-26 | V 1    | GOOD! FT by JETER, CHASE              |
| 01:17 | SUB OUT: TIMMINS, SAM                   |       |        | <u> </u>                              |
| 01:17 | SUB IN: DICKERSON, NOAH                 |       |        |                                       |
| 01:17 |                                         | 26-26 | Т      | GOOD! FT by JETER, CHASE              |
| 01:01 |                                         |       |        | FOUL (PERSONAL) by JETER, CHASE       |
| 01:01 | MISSED FT by DICKERSON, NOAH            |       |        |                                       |
| 01:01 | REBOUND (OFF) by TEAM                   |       |        |                                       |
| 01:01 | · · ·                                   |       |        | SUB OUT: JETER, CHASE                 |
| 01:01 |                                         |       |        | SUB IN: LEE, IRA                      |
| 01:01 | GOOD! FT by DICKERSON, NOAH             | 26-27 | V 1    |                                       |
| 00:49 |                                         | 28-27 | H 1    | GOOD! JUMPER by LUTHER, RYAN          |
| 00:49 |                                         |       |        | ASSIST by RANDOLPH, BRANDON           |
| 00:29 | GOOD! JUMPER by NOWELL, JAYLEN          | 28-29 | V 1    | •                                     |
| 00:03 |                                         |       |        | TURNOVER (TRAVEL) by SMITH, DYLAN     |