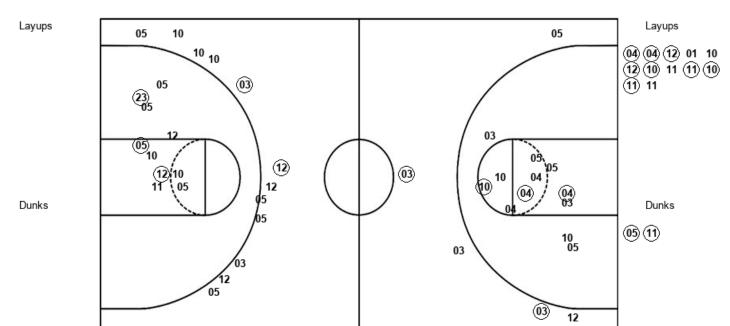

## Official Play-By-Play Washington vs Arizona First Half February 08, 2019 at McKale Center-Olson Court - Tucson, Ariz.

#### Period 1 Starters:

Starters:
Washington: 22 GREEN, DOMINIC; 33 TIMMINS, SAM; 1 CRISP, DAVID; 4 THYBULLE, MATISSE; 5 NOWELL, JAYLEN;
Arizona: 10 LUTHER, RYAN; 12 COLEMAN, JUSTIN; 3 SMITH, DYLAN; 4 JETER, CHASE; 5 RANDOLPH, BRANDON;

| Time           | VISITORS: Washington                       | Score | Margin | HOME: Arizona                            |
|----------------|--------------------------------------------|-------|--------|------------------------------------------|
| 19:42          |                                            |       |        | MISSED 3PTR by SMITH, DYLAN              |
| 19:38          | REBOUND (DEF) by NOWELL, JAYLEN            |       |        |                                          |
| 19:22          | FOUL (OFF) by TIMMINS, SAM                 |       |        |                                          |
| 19:22          | TURNOVER (OFFENSIVE) by TIMMINS, SAM       |       |        |                                          |
| 19:09          |                                            |       |        | TURNOVER (BADPASS) by RANDOLPH, BRANDON  |
| 19:09          | STEAL by CRISP, DAVID                      |       | 1/0    |                                          |
| 19:02          | GOOD! LAYUP by THYBULLE, MATISSE [FB]      | 0-2   | V 2    |                                          |
| 19:02<br>18:52 | ASSIST by CRISP, DAVID                     |       |        | MICCED HIMDED by DANDOLDH DDANDON        |
| 18:52          | BLOCK by THYBULLE, MATISSE                 |       |        | MISSED JUMPER by RANDOLPH, BRANDON       |
| 18:52          | BEOOK BY TITIBOLLE, WATISSE                |       |        | REBOUND (OFF) by TEAM                    |
| 18:39          |                                            |       |        | TURNOVER (LOSTBALL) by SMITH, DYLAN      |
| 18:39          | STEAL by THYBULLE, MATISSE                 |       |        | TOTALOVER (ESSTEARLE) by SMITTI, DTE III |
| 18:34          | MISSED 3PTR by THYBULLE, MATISSE           |       |        |                                          |
| 18:30          |                                            |       |        | REBOUND (DEF) by JETER, CHASE            |
| 18:19          |                                            |       |        | TURNOVER (TRAVEL) by JETER, CHASE        |
| 17:59          | TURNOVER (TRAVEL) by NOWELL, JAYLEN        |       |        |                                          |
| 17:45          |                                            |       |        | MISSED JUMPER by LUTHER, RYAN            |
| 17:45          | BLOCK by THYBULLE, MATISSE                 |       |        |                                          |
| 17:40          | REBOUND (DEF) by GREEN, DOMINIC            |       |        |                                          |
| 17:36          | GOOD! 3PTR by THYBULLE, MATISSE            | 0-5   | V 5    |                                          |
| 17:36          | ASSIST by NOWELL, JAYLEN                   |       |        |                                          |
| 17:08          |                                            |       |        | MISSED 3PTR by RANDOLPH, BRANDON         |
| 17:05          | REBOUND (DEF) by THYBULLE, MATISSE         |       |        |                                          |
| 16:54          | TURNOVER (LOSTBALL) by THYBULLE, MATISSE   |       |        |                                          |
| 16:54          |                                            |       |        | STEAL by RANDOLPH, BRANDON               |
| 16:45          |                                            | 2-5   | V 3    | GOOD! LAYUP by JETER, CHASE              |
| 16:45          |                                            |       |        | ASSIST by COLEMAN, JUSTIN                |
| 16:23          | MISSED JUMPER by NOWELL, JAYLEN            |       |        | DEDOLIND (DEE) by OMITH, DV( AN          |
| 16:20          |                                            |       |        | REBOUND (DEF) by SMITH, DYLAN            |
| 16:08          | OTEAL by TIN/DIRLE MATIONE                 |       |        | TURNOVER (BADPASS) by SMITH, DYLAN       |
| 16:08<br>16:05 | STEAL by THYBULLE, MATISSE                 |       |        |                                          |
| 15:51          | TURNOVER (TRAVEL) by CRISP, DAVID          | 4-5   | V 1    | GOOD! JUMPER by JETER, CHASE             |
| 15:51          |                                            | 4-3   | VI     | ASSIST by RANDOLPH, BRANDON              |
| 15:17          | GOOD! JUMPER by CRISP, DAVID               | 4-7   | V 3    | ASSIST BY NANDOLFTI, DIVANDON            |
| 15:04          | COOD: VOIVII EIN BY ONIOI , BAVID          | 7-7   | V 5    |                                          |
| 15:04          |                                            |       |        | SUB OUT: LUTHER, RYAN                    |
| 15:04          |                                            |       |        | SUB IN: LEE, IRA                         |
| 15:04          |                                            |       |        | SUB OUT: SMITH, DYLAN                    |
| 15:04          |                                            |       |        | SUB IN: BARCELLO, ALEX                   |
| 15:04          | SUB OUT: TIMMINS, SAM                      |       |        |                                          |
| 15:04          | SUB IN: DICKERSON, NOAH                    |       |        |                                          |
| 14:52          |                                            |       |        | TURNOVER (BADPASS) by RANDOLPH, BRANDON  |
| 14:37          | TURNOVER (3SEC) by DICKERSON, NOAH         |       |        |                                          |
| 14:21          |                                            | 6-7   | V 1    | GOOD! LAYUP by JETER, CHASE              |
| 14:21          |                                            |       |        | ASSIST by RANDOLPH, BRANDON              |
| 13:54          | GOOD! 3PTR by THYBULLE, MATISSE            | 6-10  | V 4    |                                          |
| 13:54          | ASSIST by NOWELL, JAYLEN                   |       |        |                                          |
| 13:35          |                                            | 8-10  | V 2    | GOOD! JUMPER by JETER, CHASE [PNT]       |
| 13:35          |                                            |       |        | ASSIST by RANDOLPH, BRANDON              |
| 13:17          | TURNOVER (BADPASS) by CRISP, DAVID         |       |        |                                          |
| 13:17          |                                            |       |        | SUB OUT: JETER, CHASE                    |
| 13:17          |                                            |       |        | SUB IN: SMITH, DYLAN                     |
| 13:17          |                                            |       |        | SUB OUT: RANDOLPH, BRANDON               |
| 13:17          | CLID OLIT: CREEN DOMINIC                   |       |        | SUB IN: LUTHER, RYAN                     |
| 13:17<br>13:17 | SUB OUT: GREEN, DOMINIC SUB IN: BEY, JAMAL |       |        |                                          |
| 13:17          | OOD III. DET, JAIVIAL                      |       |        | MISSED JUMPER by SMITH, DYLAN            |
| 12:57          |                                            |       |        | REBOUND (OFF) by LEE, IRA                |
| 12:37          |                                            |       |        | MISSED JUMPER by SMITH, DYLAN            |
| 12:24          | REBOUND (DEF) by TEAM                      |       |        | SOLD COM LIVEY OWN IN, DILPHY            |
| 12:24          |                                            |       |        | FOUL (PERSONAL) by LEE, IRA              |
| 12:16          |                                            |       |        | FOUL (PERSONAL) by LEE, IRA              |
| 12:06          | MISSED 3PTR by CRISP, DAVID                |       |        | . OUL (. LINOTUIL) by LLL, IIV           |
| 12:02          |                                            |       |        | REBOUND (DEF) by LEE, IRA                |
| 11:50          |                                            |       |        | MISSED 3PTR by COLEMAN, JUSTIN           |
| 11:49          |                                            |       |        | TURNOVER (LOSTBALL) by LEE, IRA          |
| 11:45          |                                            |       |        | REBOUND (OFF) by LEE, IRA                |
| 11:42          | MISSED JUMPER by THYBULLE, MATISSE         |       |        |                                          |
|                |                                            |       |        |                                          |

| Time                                               | VISITORS: Washington                       | Score | Margin | HOME: Arizona                                         |
|----------------------------------------------------|--------------------------------------------|-------|--------|-------------------------------------------------------|
| 11:42                                              |                                            |       |        | BLOCK by LEE, IRA                                     |
| 11:42                                              | REBOUND (OFF) by TEAM                      |       |        |                                                       |
| 11:42                                              |                                            |       |        | OUR OUT, OOLEMAN, HIGTIN                              |
| 11:42<br>11:42                                     |                                            |       |        | SUB OUT: COLEMAN, JUSTIN SUB IN: DOUTRIVE, DEVONAIRE  |
| 11:28                                              | GOOD! JUMPER by NOWELL, JAYLEN [PNT]       | 8-12  | V 4    | 30B IN. DOUTRIVE, DEVORAINE                           |
| 11:28                                              | ASSIST by BEY, JAMAL                       |       |        |                                                       |
| 11:18                                              | FOUL (PERSONAL) by THYBULLE, MATISSE       |       |        |                                                       |
| 11:18                                              | SUB OUT: CRISP, DAVID                      |       |        |                                                       |
| 11:18                                              | SUB IN: CARTER, NAHZIAH                    |       |        |                                                       |
| 10:55                                              | MIGOED ODED L. OLDEED MALETANI             | 11-12 | V 1    | GOOD! 3PTR by SMITH, DYLAN                            |
| 10:21<br>10:17                                     | MISSED 3PTR by CARTER, NAHZIAH             |       |        | DEDOLIND (DEE) by LLITHED DYAN                        |
| 10:17                                              |                                            |       |        | REBOUND (DEF) by LUTHER, RYAN SUB OUT: BARCELLO, ALEX |
| 10:02                                              |                                            |       |        | SUB IN: JETER, CHASE                                  |
| 10:02                                              |                                            |       |        | SUB OUT: LEE, IRA                                     |
| 10:02                                              |                                            |       |        | SUB IN: COLEMAN, JUSTIN                               |
| 09:50                                              |                                            |       |        | TURNOVER (LOSTBALL) by LUTHER, RYAN                   |
| 09:46                                              | MISSED JUMPER by CARTER, NAHZIAH           |       |        |                                                       |
| 09:46                                              |                                            |       |        | BLOCK by JETER, CHASE                                 |
| 09:46                                              | REBOUND (OFF) by TEAM                      |       |        |                                                       |
| 09:32                                              |                                            |       |        | FOUL (PERSONAL) by JETER, CHASE                       |
| 09:32                                              | GOOD! FT by DICKERSON, NOAH                | 11-13 | V 2    | OUR OUT, LUTTIER DVAN                                 |
| 09:32<br>09:32                                     |                                            |       |        | SUB OUT: LUTHER, RYAN SUB IN: RANDOLPH, BRANDON       |
| 09:32                                              | GOOD! FT by DICKERSON, NOAH                | 11-14 | V 3    | SUD IIV. IVAINDULFII, DIVAINDUN                       |
| 09:06                                              | SSS. I I by DIGITATION, NOAH               | 11-14 | , 5    | MISSED JUMPER by RANDOLPH, BRANDON                    |
| 09:06                                              | BLOCK by NOWELL, JAYLEN                    |       |        |                                                       |
| 09:06                                              |                                            |       |        | REBOUND (OFF) by TEAM                                 |
| 09:02                                              |                                            | 14-14 | T      | GOOD! 3PTR by SMITH, DYLAN                            |
| 09:02                                              |                                            |       |        | ASSIST by DOUTRIVE, DEVONAIRE                         |
| 08:25                                              | TURNOVER (SHOTCLOCK) by                    |       |        |                                                       |
| 08:25                                              | SUB OUT: THYBULLE, MATISSE                 |       |        |                                                       |
| 08:25                                              | SUB IN: CRISP, DAVID                       |       |        |                                                       |
| 08:25<br>08:25                                     | SUB OUT: BEY, JAMAL SUB IN: GREEN, DOMINIC |       |        |                                                       |
| 08:08                                              | SUB IN. GREEN, DOMINIC                     |       |        | FOUL (OFF) by RANDOLPH, BRANDON                       |
| 08:08                                              |                                            |       |        | TURNOVER (OFFENSIVE) by RANDOLPH, BRANDON             |
| 07:41                                              | MISSED JUMPER by CARTER, NAHZIAH           |       |        | 1010101211(0112110112) 25 10112021 11, 210112011      |
| 07:39                                              |                                            |       |        | REBOUND (DEF) by DOUTRIVE, DEVONAIRE                  |
| 07:28                                              | FOUL (PERSONAL) by CARTER, NAHZIAH         |       |        |                                                       |
| 07:28                                              |                                            |       |        |                                                       |
| 07:25                                              |                                            |       |        | TURNOVER (BADPASS) by COLEMAN, JUSTIN                 |
| 07:25                                              | STEAL by CARTER, NAHZIAH                   |       |        |                                                       |
| 07:22                                              | TURNOVER (TRAVEL) by CARTER, NAHZIAH       |       |        | TURNOVER (LOOTRALL) L. RANDOURU BRANDON               |
| 07:09<br>07:09                                     | SUB OUT: NOWELL, JAYLEN                    |       |        | TURNOVER (LOSTBALL) by RANDOLPH, BRANDON              |
| 07:09                                              | SUB IN: THYBULLE, MATISSE                  |       |        |                                                       |
| 06:51                                              | TURNOVER (TRAVEL) by DICKERSON, NOAH       |       |        |                                                       |
| 06:51                                              |                                            |       |        | SUB OUT: SMITH, DYLAN                                 |
| 06:51                                              |                                            |       |        | SUB IN: LUTHER, RYAN                                  |
| 06:51                                              | SUB OUT: DICKERSON, NOAH                   |       |        |                                                       |
| 06:51                                              | SUB IN: TIMMINS, SAM                       |       |        |                                                       |
| 06:38                                              |                                            |       |        | MISSED JUMPER by JETER, CHASE                         |
| 06:35                                              | REBOUND (DEF) by CRISP, DAVID              |       |        |                                                       |
| 06:33<br>06:33                                     | MISSED LAYUP by CRISP, DAVID               |       |        | BLOCK by JETER, CHASE                                 |
| 06:33                                              | REBOUND (OFF) by TEAM                      |       |        | BLOCK By JETER, CHASE                                 |
| 06:30                                              | MISSED JUMPER by CARTER, NAHZIAH           |       |        |                                                       |
| 06:27                                              | , , , , , , , , , , , , , , , , , , ,      |       |        | REBOUND (DEF) by JETER, CHASE                         |
| 06:21                                              |                                            |       |        | MISSED JUMPER by RANDOLPH, BRANDON                    |
| 06:15                                              |                                            |       |        | REBOUND (OFF) by LUTHER, RYAN                         |
| 06:13                                              |                                            | 16-14 | H 2    | GOOD! LAYUP by COLEMAN, JUSTIN                        |
| 06:13                                              | FOUL (PERSONAL) by CRISP, DAVID            |       |        |                                                       |
| 06:13                                              |                                            | 17-14 | H 3    | GOOD! FT by COLEMAN, JUSTIN                           |
| 05:47                                              | GOOD! 3PTR by CRISP, DAVID                 | 17-17 | Т      |                                                       |
| 05:23                                              |                                            |       |        | MISSED JUMPER by JETER, CHASE                         |
| 05:19                                              |                                            |       |        | REBOUND (OFF) by DOUTRIVE, DEVONAIRE                  |
| 05:17<br>05:17                                     | REBOUND (DEF) by CARTER, NAHZIAH           |       |        | MISSED LAYUP by DOUTRIVE, DEVONAIRE                   |
| 05:08                                              | MISSED 3PTR by CRISP, DAVID                |       |        |                                                       |
|                                                    |                                            |       |        | REBOUND (DEF) by DOUTRIVE, DEVONAIRE                  |
| 05:05                                              | FOUL (PERSONAL) by THYBULLE, MATISSE       |       |        | , , , ===                                             |
|                                                    |                                            |       |        | MISSED FT by DOUTRIVE, DEVONAIRE                      |
| 05:05                                              |                                            |       |        | DEDOUND (OFF) I. TEAM                                 |
| 05:05<br>05:05                                     |                                            |       |        | REBOUND (OFF) by TEAM                                 |
| 05:05<br>05:05<br>05:05<br>05:05<br>05:05          |                                            |       |        | SUB OUT: JETER, CHASE                                 |
| 05:05<br>05:05<br>05:05<br>05:05<br>05:05<br>05:05 |                                            |       |        | SUB OUT: JETER, CHASE<br>SUB IN: LEE, IRA             |
| 05:05<br>05:05<br>05:05<br>05:05<br>05:05          |                                            |       |        | SUB OUT: JETER, CHASE                                 |

| Time  | VISITORS: Washington                    | Score | Margin | HOME: Arizona                         |
|-------|-----------------------------------------|-------|--------|---------------------------------------|
| 05:05 | SUB IN: NOWELL, JAYLEN                  |       | _      |                                       |
| 05:05 |                                         | 18-17 | H 1    | GOOD! FT by DOUTRIVE, DEVONAIRE       |
| 05:05 | GOOD! LAYUP by CARTER, NAHZIAH          | 18-19 | V 1    | · · · · · · · · · · · · · · · · · · · |
| 04:38 |                                         |       |        | MISSED LAYUP by LUTHER, RYAN          |
| 04:36 |                                         |       |        | MISSED 3PTR by RANDOLPH, BRANDON      |
| 04:36 | REBOUND (DEF) by NOWELL, JAYLEN         |       |        | <u> </u>                              |
| 04:34 |                                         |       |        | REBOUND (OFF) by DOUTRIVE, DEVONAIRE  |
| 04:34 |                                         |       |        | SUB OUT: DOUTRIVE, DEVONAIRE          |
| 04:34 |                                         |       |        | SUB IN: SMITH, DYLAN                  |
| 03:59 |                                         |       |        | FOUL (PERSONAL) by BARCELLO, ALEX     |
| 03:59 |                                         |       |        | SUB OUT: BARCELLO, ALEX               |
| 03:59 |                                         |       |        | SUB IN: COLEMAN, JUSTIN               |
| 03:59 |                                         |       |        |                                       |
| 03:46 | MISSED LAYUP by CARTER, NAHZIAH         |       |        |                                       |
| 03:42 | REBOUND (OFF) by CRISP, DAVID           |       |        |                                       |
| 03:40 | GOOD! 3PTR by GREEN, DOMINIC            | 18-22 | V 4    |                                       |
| 03:18 | FOUL (PERSONAL) by CARTER, NAHZIAH      |       |        |                                       |
| 03:18 |                                         | 19-22 | V 3    | GOOD! FT by LEE, IRA                  |
| 03:18 |                                         | 20-22 | V 2    | GOOD! FT by LEE, IRA                  |
| 03:18 |                                         |       |        | SUB OUT: LEE, IRA                     |
| 03:18 |                                         |       |        | SUB IN: JETER, CHASE                  |
| 03:01 | MISSED 3PTR by CRISP, DAVID             |       |        |                                       |
| 02:57 |                                         |       |        | REBOUND (DEF) by COLEMAN, JUSTIN      |
| 02:52 |                                         | 22-22 | Т      | GOOD! LAYUP by COLEMAN, JUSTIN [FB]   |
| 02:28 | MISSED 3PTR by GREEN, DOMINIC           |       |        | ,                                     |
| 02:25 |                                         |       |        | REBOUND (DEF) by SMITH, DYLAN         |
| 02:16 |                                         | 24-22 | H 2    | GOOD! LAYUP by LUTHER, RYAN           |
| 02:16 |                                         |       |        | ASSIST by SMITH, DYLAN                |
| 02:15 | TIMEOUT 30SEC                           |       |        |                                       |
| 02:02 | GOOD! JUMPER by NOWELL, JAYLEN [PNT]    | 24-24 | Т      |                                       |
| 01:48 | , , , , , , , , , , , , , , , , , , , , |       |        | MISSED JUMPER by LUTHER, RYAN         |
| 01:43 | REBOUND (DEF) by CRISP, DAVID           |       |        |                                       |
| 01:38 | MISSED 3PTR by GREEN, DOMINIC           |       |        |                                       |
| 01:34 | REBOUND (OFF) by NOWELL, JAYLEN         |       |        |                                       |
| 01:33 | GOOD! JUMPER by NOWELL, JAYLEN [PNT]    | 24-26 | V 2    |                                       |
| 01:17 | FOUL (PERSONAL) by TIMMINS, SAM         |       |        |                                       |
| 01:17 |                                         | 25-26 | V 1    | GOOD! FT by JETER, CHASE              |
| 01:17 | SUB OUT: TIMMINS, SAM                   |       |        | <u> </u>                              |
| 01:17 | SUB IN: DICKERSON, NOAH                 |       |        |                                       |
| 01:17 |                                         | 26-26 | Т      | GOOD! FT by JETER, CHASE              |
| 01:01 |                                         |       |        | FOUL (PERSONAL) by JETER, CHASE       |
| 01:01 | MISSED FT by DICKERSON, NOAH            |       |        |                                       |
| 01:01 | REBOUND (OFF) by TEAM                   |       |        |                                       |
| 01:01 | · · ·                                   |       |        | SUB OUT: JETER, CHASE                 |
| 01:01 |                                         |       |        | SUB IN: LEE, IRA                      |
| 01:01 | GOOD! FT by DICKERSON, NOAH             | 26-27 | V 1    |                                       |
| 00:49 |                                         | 28-27 | H 1    | GOOD! JUMPER by LUTHER, RYAN          |
| 00:49 |                                         |       |        | ASSIST by RANDOLPH, BRANDON           |
| 00:29 | GOOD! JUMPER by NOWELL, JAYLEN          | 28-29 | V 1    | •                                     |
| 00:03 |                                         |       |        | TURNOVER (TRAVEL) by SMITH, DYLAN     |