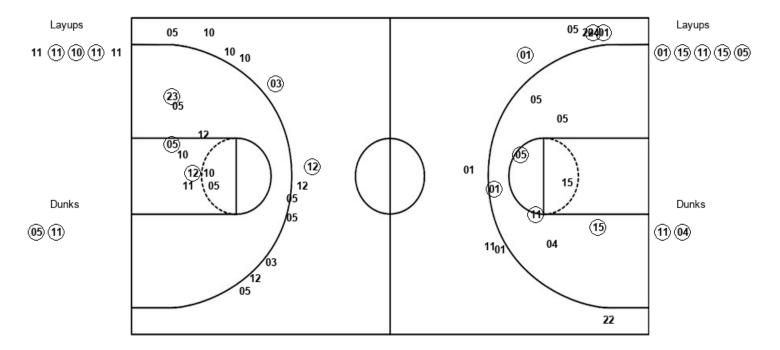

## Official Play-By-Play Washington vs Arizona Second Half February 08, 2019 at McKale Center-Olson Court - Tucson, Ariz.

Period 2 Starters:

Starters:
Washington: 22 GREEN, DOMINIC; 33 TIMMINS, SAM; 1 CRISP, DAVID; 4 THYBULLE, MATISSE; 5 NOWELL, JAYLEN;
Arizona: 10 LUTHER, RYAN; 12 COLEMAN, JUSTIN; 3 SMITH, DYLAN; 4 JETER, CHASE; 5 RANDOLPH, BRANDON;