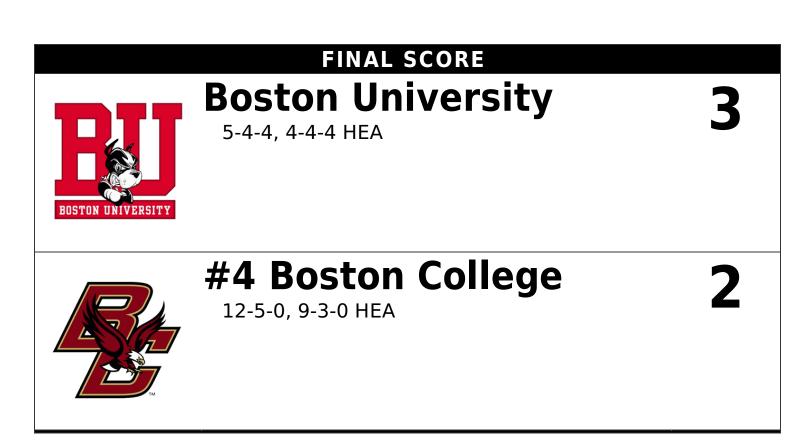

## Boston University (5-4-4, 4-4 HEA) vs. #4 Boston College (12-5-0, 9-3-0 HEA) Date: 11/30/2018 - Location: Chestnut Hill, Mass.

Attendance: 419 - Start time: 6:00pm - End time: 8:06pm - Total time: 2:06