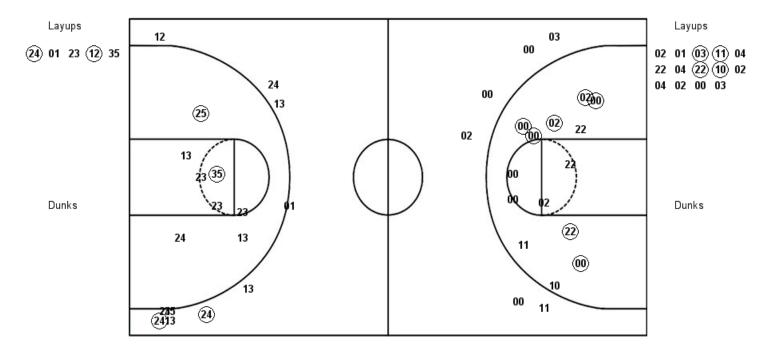

# Official Play-By-Play CSU Bakersfield vs Seattle U First Half March 08, 2019 at Redhawk Center - Seattle, WA

# Period 1

Starters:
CSU Bakersfield: 0 JOINER, JARKEL; 10 EDLER-DAVIS, JUSTIN; 21 LEE, GREG; 2 HOLDEN, RICKEY; 4 SUBER, JAMES; Seattle U: 1 CARTER, MYLES; 12 DA CAMPO, MATTIA; 13 MEANS, MORGAN; 23 BROWN, TERRELL; 24 JONES, DELANTE;

| Time           | VISITORS: CSU Bakersfield                                 | Score | Margin | HOME: Seattle U                                  |
|----------------|-----------------------------------------------------------|-------|--------|--------------------------------------------------|
| 19:42          |                                                           |       |        | TURNOVER (OTHER) by MEANS, MORGAN                |
| 19:27          | MISSED LAYUP by SUBER, JAMES                              |       |        |                                                  |
| 19:27<br>19:25 | REBOUND (OFF) by SUBER, JAMES                             |       |        |                                                  |
| 19:25          | MISSED LAYUP by SUBER, JAMES                              |       |        | BLOCK by CARTER,MYLES                            |
| 19:25          |                                                           |       |        | REBOUND (DEF) by BROWN,TERRELL                   |
| 19:08          |                                                           |       |        | MISSED LAYUP by BROWN,TERRELL                    |
| 19:05          | REBOUND (DEF) by SUBER, JAMES                             |       |        |                                                  |
| 18:47          | MISSED 3PTR by LEE,GREG                                   |       |        |                                                  |
| 18:45          |                                                           |       |        | REBOUND (DEF) by BROWN, TERRELL                  |
| 18:34          |                                                           | 3-0   | H 3    | GOOD! 3PTR by JONES,DELANTE                      |
| 18:34          | OCCUPANTE LA LICE DE LA DICENTA                           |       | -      | ASSIST by BROWN,TERRELL                          |
| 18:10<br>18:10 | GOOD! 3PTR by HOLDEN,RICKEY                               | 3-3   | T      |                                                  |
| 17:48          | ASSIST by LEE,GREG                                        | 6-3   | H 3    | GOOD! 3PTR by BROWN,TERRELL                      |
| 17:48          |                                                           | 0-3   | 11.5   | ASSIST by DA CAMPO, MATTIA                       |
| 17:32          | FOUL (OFF) by SUBER, JAMES                                |       |        | •••••                                            |
| 17:32          | TURNOVER (OFFENSIVE) by SUBER, JAMES                      |       |        |                                                  |
| 17:32          | SUB OUT: LEE,GREG                                         |       |        |                                                  |
| 17:32          | SUB IN: WILLIAMS, DARIUS                                  |       |        |                                                  |
| 17:19          |                                                           |       |        | MISSED LAYUP by BROWN, TERRELL                   |
| 17:15          | REBOUND (DEF) by HOLDEN, RICKEY                           |       |        |                                                  |
| 17:14<br>17:14 | TURNOVER (LOSTBALL) by JOINER, JARKEL                     |       |        | STEAL by MEANS,MORGAN                            |
| 17:14          |                                                           |       |        | MISSED 3PTR by BROWN,TERRELL                     |
| 17:04          |                                                           |       |        | REBOUND (OFF) by JONES, DELANTE                  |
| 17:01          |                                                           | 9-3   | H 6    | GOOD! 3PTR by MEANS,MORGAN                       |
| 17:01          |                                                           |       | 11.0   | ASSIST by JONES, DELANTE                         |
| 16:38          |                                                           |       |        | FOUL (PERSONAL) by CARTER, MYLES                 |
| 16:38          | MISSED FT by SUBER, JAMES                                 |       |        |                                                  |
| 16:38          | REBOUND (OFF) by TEAM                                     |       |        |                                                  |
| 16:38          | GOOD! FT by SUBER, JAMES                                  | 9-4   | H 5    |                                                  |
| 16:12          |                                                           |       |        | TIMEOUT 30SEC                                    |
| 16:12          |                                                           | 10.1  |        | COOR CRITE L. DA CAMPO MATTA                     |
| 16:08<br>16:08 |                                                           | 12-4  | H 8    | GOOD! 3PTR by DA CAMPO,MATTIA                    |
| 16:08          | GOOD! JUMPER by HOLDEN, RICKEY [PNT]                      | 12-6  | H 6    | ASSIST by BROWN,TERRELL                          |
| 16:04          | COOD: SOWII EREBY HOLDER, MORET [FW1]                     | 12-0  | 110    | MISSED JUMPER by CARTER, MYLES                   |
| 16:04          | BLOCK by SUBER, JAMES                                     |       |        | MICOLD COME LIKE BY CONTINUED                    |
| 15:55          | , , ,                                                     |       |        | REBOUND (OFF) by TEAM                            |
| 15:54          | SUB OUT: EDLER-DAVIS, JUSTIN                              |       |        |                                                  |
| 15:54          | SUB IN: MOORE,TAZE                                        |       |        |                                                  |
| 15:54          | SUB OUT: HOLDEN,RICKEY                                    |       |        |                                                  |
| 15:54          | SUB IN: DURHAM, DAMIYNE                                   |       |        |                                                  |
| 15:49          |                                                           |       |        | SUB OUT: JONES, DELANTE                          |
| 15:49<br>15:41 |                                                           |       |        | SUB IN: KAVAS,MATEJ  MISSED 3PTR by MEANS,MORGAN |
| 15:38          | REBOUND (DEF) by MOORE,TAZE                               |       |        | WIGGED OF IT BY WILANG, WORGAN                   |
| 15:32          | MISSED JUMPER by DURHAM, DAMIYNE                          |       |        |                                                  |
| 15:29          |                                                           |       |        | REBOUND (DEF) by CARTER, MYLES                   |
| 15:06          |                                                           |       |        | MISSED 3PTR by KAVAS,MATEJ                       |
| 15:03          | REBOUND (DEF) by WILLIAMS, DARIUS                         |       |        |                                                  |
| 14:49          | GOOD! LAYUP by SUBER, JAMES [PNT]                         | 12-8  | H 4    |                                                  |
| 14:49          | ASSIST by MOORE,TAZE                                      |       |        |                                                  |
| 14:23          | DEDOUND (DEE) by CUDED 14450                              |       |        | MISSED 3PTR by MEANS,MORGAN                      |
| 14:20<br>13:58 | REBOUND (DEF) by SUBER, JAMES GOOD! LAYUP by SUBER, JAMES | 12-10 | H 2    |                                                  |
| 13:58          | ASSIST by MOORE,TAZE                                      | 12-10 | П 2    |                                                  |
| 13:36          | ASSIST BY MOUNTE, MEE                                     |       |        | MISSED 3PTR by KAVAS,MATEJ                       |
| 13:33          | REBOUND (DEF) by MOORE,TAZE                               |       |        | SOLD OF IN BY TOWN O, WHILE                      |
| 13:28          | GOOD! JUMPER by DURHAM, DAMIYNE [FB]                      | 12-12 | Т      |                                                  |
| 13:28          | ASSIST by MOORE, TAZE                                     |       |        |                                                  |
| 13:11          |                                                           |       |        | MISSED JUMPER by MEANS, MORGAN                   |
| 13:08          | REBOUND (DEF) by JOINER, JARKEL                           |       |        |                                                  |
| 12:59          | TURNOVER (TRAVEL) by SUBER, JAMES                         |       |        |                                                  |
| 12:59          |                                                           |       |        | SUB OUT: KAVAS,MATEJ                             |
| 12:59          | SUB OUT: JOINED JADVEI                                    |       |        | SUB IN: JONES, DELANTE                           |
| 12:59<br>12:59 | SUB OUT: JOINER, JARKEL SUB IN: HOLDEN, RICKEY            |       |        |                                                  |
| 12:59          | SUB OUT: MOORE,TAZE                                       |       |        |                                                  |
| 12:59          | SUB IN: EDLER-DAVIS, JUSTIN                               |       |        |                                                  |
| 12:59          | SUB OUT: SUBER, JAMES                                     |       |        |                                                  |
| 12:59          | SUB IN: MCNEAL, KEVIN                                     |       |        |                                                  |
| 12:44          |                                                           |       |        | MISSED JUMPER by MEANS, MORGAN                   |
| 12:41          | REBOUND (DEF) by MCNEAL, KEVIN                            |       |        |                                                  |
| 12:38          |                                                           |       |        | FOUL (PERSONAL) by CARTER, MYLES                 |