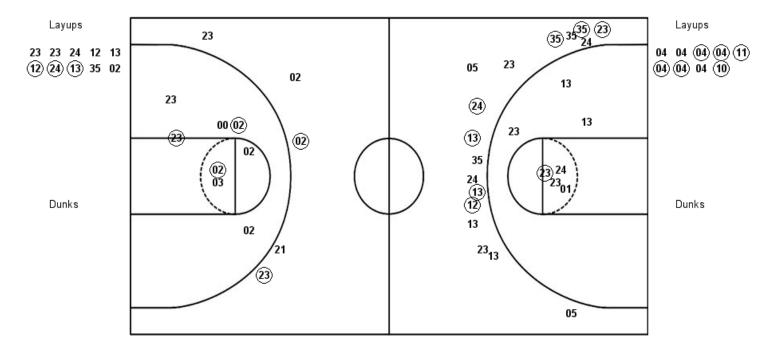

# Official Play-By-Play CSU Bakersfield vs Seattle U First Half March 08, 2019 at Redhawk Center - Seattle, WA

# Period 1

Starters:
CSU Bakersfield: 0 JOINER, JARKEL; 10 EDLER-DAVIS, JUSTIN; 21 LEE, GREG; 2 HOLDEN, RICKEY; 4 SUBER, JAMES; Seattle U: 1 CARTER, MYLES; 12 DA CAMPO, MATTIA; 13 MEANS, MORGAN; 23 BROWN, TERRELL; 24 JONES, DELANTE;

| Time           | VISITORS: CSU Bakersfield                                 | Score | Margin | HOME: Seattle U                                  |
|----------------|-----------------------------------------------------------|-------|--------|--------------------------------------------------|
| 19:42          |                                                           |       |        | TURNOVER (OTHER) by MEANS, MORGAN                |
| 19:27          | MISSED LAYUP by SUBER, JAMES                              |       |        |                                                  |
| 19:27<br>19:25 | REBOUND (OFF) by SUBER, JAMES                             |       |        |                                                  |
| 19:25          | MISSED LAYUP by SUBER, JAMES                              |       |        | BLOCK by CARTER,MYLES                            |
| 19:25          |                                                           |       |        | REBOUND (DEF) by BROWN,TERRELL                   |
| 19:08          |                                                           |       |        | MISSED LAYUP by BROWN,TERRELL                    |
| 19:05          | REBOUND (DEF) by SUBER, JAMES                             |       |        |                                                  |
| 18:47          | MISSED 3PTR by LEE,GREG                                   |       |        |                                                  |
| 18:45          |                                                           |       |        | REBOUND (DEF) by BROWN, TERRELL                  |
| 18:34          |                                                           | 3-0   | H 3    | GOOD! 3PTR by JONES,DELANTE                      |
| 18:34          | OCCUPANTE LA LICE DE LA DICENTA                           |       | -      | ASSIST by BROWN,TERRELL                          |
| 18:10<br>18:10 | GOOD! 3PTR by HOLDEN,RICKEY                               | 3-3   | T      |                                                  |
| 17:48          | ASSIST by LEE,GREG                                        | 6-3   | H 3    | GOOD! 3PTR by BROWN,TERRELL                      |
| 17:48          |                                                           | 0-3   | 11.5   | ASSIST by DA CAMPO, MATTIA                       |
| 17:32          | FOUL (OFF) by SUBER, JAMES                                |       |        | •••••                                            |
| 17:32          | TURNOVER (OFFENSIVE) by SUBER, JAMES                      |       |        |                                                  |
| 17:32          | SUB OUT: LEE,GREG                                         |       |        |                                                  |
| 17:32          | SUB IN: WILLIAMS, DARIUS                                  |       |        |                                                  |
| 17:19          |                                                           |       |        | MISSED LAYUP by BROWN, TERRELL                   |
| 17:15          | REBOUND (DEF) by HOLDEN, RICKEY                           |       |        |                                                  |
| 17:14<br>17:14 | TURNOVER (LOSTBALL) by JOINER, JARKEL                     |       |        | STEAL by MEANS,MORGAN                            |
| 17:14          |                                                           |       |        | MISSED 3PTR by BROWN,TERRELL                     |
| 17:04          |                                                           |       |        | REBOUND (OFF) by JONES, DELANTE                  |
| 17:01          |                                                           | 9-3   | H 6    | GOOD! 3PTR by MEANS,MORGAN                       |
| 17:01          |                                                           |       | 11.0   | ASSIST by JONES, DELANTE                         |
| 16:38          |                                                           |       |        | FOUL (PERSONAL) by CARTER, MYLES                 |
| 16:38          | MISSED FT by SUBER, JAMES                                 |       |        |                                                  |
| 16:38          | REBOUND (OFF) by TEAM                                     |       |        |                                                  |
| 16:38          | GOOD! FT by SUBER, JAMES                                  | 9-4   | H 5    |                                                  |
| 16:12          |                                                           |       |        | TIMEOUT 30SEC                                    |
| 16:12          |                                                           | 10.1  |        | COOR CRITE L. DA CAMPO MATTA                     |
| 16:08<br>16:08 |                                                           | 12-4  | H 8    | GOOD! 3PTR by DA CAMPO,MATTIA                    |
| 16:08          | GOOD! JUMPER by HOLDEN, RICKEY [PNT]                      | 12-6  | H 6    | ASSIST by BROWN,TERRELL                          |
| 16:04          | COOD: SOWII EREBY HOLDER, MORET [FW1]                     | 12-0  | 110    | MISSED JUMPER by CARTER, MYLES                   |
| 16:04          | BLOCK by SUBER, JAMES                                     |       |        | MICOLD COME LIKE BY CONTINUED                    |
| 15:55          | , , ,                                                     |       |        | REBOUND (OFF) by TEAM                            |
| 15:54          | SUB OUT: EDLER-DAVIS, JUSTIN                              |       |        |                                                  |
| 15:54          | SUB IN: MOORE,TAZE                                        |       |        |                                                  |
| 15:54          | SUB OUT: HOLDEN,RICKEY                                    |       |        |                                                  |
| 15:54          | SUB IN: DURHAM, DAMIYNE                                   |       |        |                                                  |
| 15:49          |                                                           |       |        | SUB OUT: JONES, DELANTE                          |
| 15:49<br>15:41 |                                                           |       |        | SUB IN: KAVAS,MATEJ  MISSED 3PTR by MEANS,MORGAN |
| 15:38          | REBOUND (DEF) by MOORE,TAZE                               |       |        | WIGGED OF IT BY WILANG, WORGAN                   |
| 15:32          | MISSED JUMPER by DURHAM, DAMIYNE                          |       |        |                                                  |
| 15:29          |                                                           |       |        | REBOUND (DEF) by CARTER, MYLES                   |
| 15:06          |                                                           |       |        | MISSED 3PTR by KAVAS,MATEJ                       |
| 15:03          | REBOUND (DEF) by WILLIAMS, DARIUS                         |       |        |                                                  |
| 14:49          | GOOD! LAYUP by SUBER, JAMES [PNT]                         | 12-8  | H 4    |                                                  |
| 14:49          | ASSIST by MOORE,TAZE                                      |       |        |                                                  |
| 14:23          | DEDOUND (DEE) by CUDED 14450                              |       |        | MISSED 3PTR by MEANS,MORGAN                      |
| 14:20<br>13:58 | REBOUND (DEF) by SUBER, JAMES GOOD! LAYUP by SUBER, JAMES | 12-10 | H 2    |                                                  |
| 13:58          | ASSIST by MOORE,TAZE                                      | 12-10 | П 2    |                                                  |
| 13:36          | ASSIST BY MOUNTE, MEE                                     |       |        | MISSED 3PTR by KAVAS,MATEJ                       |
| 13:33          | REBOUND (DEF) by MOORE,TAZE                               |       |        | SOLD OF IN BY TOWN O, WHILE                      |
| 13:28          | GOOD! JUMPER by DURHAM, DAMIYNE [FB]                      | 12-12 | Т      |                                                  |
| 13:28          | ASSIST by MOORE, TAZE                                     |       |        |                                                  |
| 13:11          |                                                           |       |        | MISSED JUMPER by MEANS, MORGAN                   |
| 13:08          | REBOUND (DEF) by JOINER, JARKEL                           |       |        |                                                  |
| 12:59          | TURNOVER (TRAVEL) by SUBER, JAMES                         |       |        |                                                  |
| 12:59          |                                                           |       |        | SUB OUT: KAVAS,MATEJ                             |
| 12:59          | SUB OUT: JOINED JADVEI                                    |       |        | SUB IN: JONES, DELANTE                           |
| 12:59<br>12:59 | SUB OUT: JOINER, JARKEL SUB IN: HOLDEN, RICKEY            |       |        |                                                  |
| 12:59          | SUB OUT: MOORE,TAZE                                       |       |        |                                                  |
| 12:59          | SUB IN: EDLER-DAVIS, JUSTIN                               |       |        |                                                  |
| 12:59          | SUB OUT: SUBER, JAMES                                     |       |        |                                                  |
| 12:59          | SUB IN: MCNEAL, KEVIN                                     |       |        |                                                  |
| 12:44          |                                                           |       |        | MISSED JUMPER by MEANS, MORGAN                   |
| 12:41          | REBOUND (DEF) by MCNEAL, KEVIN                            |       |        |                                                  |
| 12:38          |                                                           |       |        | FOUL (PERSONAL) by CARTER, MYLES                 |