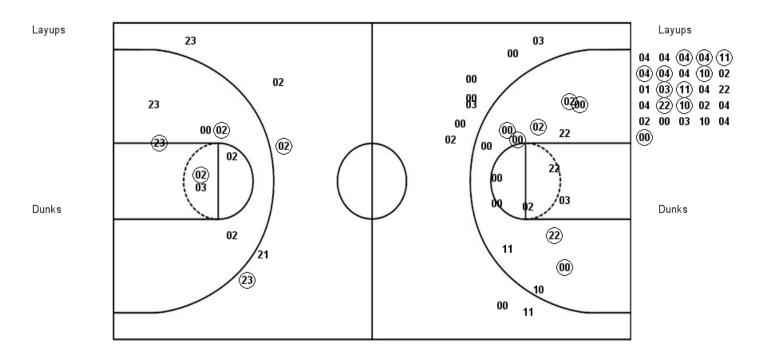

# Official Play-By-Play CSU Bakersfield vs Seattle U First Half March 08, 2019 at Redhawk Center - Seattle, WA

# Period 1

Starters:
CSU Bakersfield: 0 JOINER, JARKEL; 10 EDLER-DAVIS, JUSTIN; 21 LEE, GREG; 2 HOLDEN, RICKEY; 4 SUBER, JAMES; Seattle U: 1 CARTER, MYLES; 12 DA CAMPO, MATTIA; 13 MEANS, MORGAN; 23 BROWN, TERRELL; 24 JONES, DELANTE;

| Time           | VISITORS: CSU Bakersfield                                 | Score | Margin | HOME: Seattle U                                  |
|----------------|-----------------------------------------------------------|-------|--------|--------------------------------------------------|
| 19:42          |                                                           |       |        | TURNOVER (OTHER) by MEANS, MORGAN                |
| 19:27          | MISSED LAYUP by SUBER, JAMES                              |       |        |                                                  |
| 19:27<br>19:25 | REBOUND (OFF) by SUBER, JAMES                             |       |        |                                                  |
| 19:25          | MISSED LAYUP by SUBER, JAMES                              |       |        | BLOCK by CARTER,MYLES                            |
| 19:25          |                                                           |       |        | REBOUND (DEF) by BROWN,TERRELL                   |
| 19:08          |                                                           |       |        | MISSED LAYUP by BROWN,TERRELL                    |
| 19:05          | REBOUND (DEF) by SUBER, JAMES                             |       |        |                                                  |
| 18:47          | MISSED 3PTR by LEE,GREG                                   |       |        |                                                  |
| 18:45          |                                                           |       |        | REBOUND (DEF) by BROWN, TERRELL                  |
| 18:34          |                                                           | 3-0   | H 3    | GOOD! 3PTR by JONES,DELANTE                      |
| 18:34          | OCCUPANTE LA LICE DE LA DICENTA                           |       | -      | ASSIST by BROWN,TERRELL                          |
| 18:10<br>18:10 | GOOD! 3PTR by HOLDEN,RICKEY                               | 3-3   | T      |                                                  |
| 17:48          | ASSIST by LEE,GREG                                        | 6-3   | H 3    | GOOD! 3PTR by BROWN,TERRELL                      |
| 17:48          |                                                           | 0-3   | 11.5   | ASSIST by DA CAMPO, MATTIA                       |
| 17:32          | FOUL (OFF) by SUBER, JAMES                                |       |        | •••••                                            |
| 17:32          | TURNOVER (OFFENSIVE) by SUBER, JAMES                      |       |        |                                                  |
| 17:32          | SUB OUT: LEE,GREG                                         |       |        |                                                  |
| 17:32          | SUB IN: WILLIAMS, DARIUS                                  |       |        |                                                  |
| 17:19          |                                                           |       |        | MISSED LAYUP by BROWN, TERRELL                   |
| 17:15          | REBOUND (DEF) by HOLDEN, RICKEY                           |       |        |                                                  |
| 17:14<br>17:14 | TURNOVER (LOSTBALL) by JOINER, JARKEL                     |       |        | STEAL by MEANS,MORGAN                            |
| 17:14          |                                                           |       |        | MISSED 3PTR by BROWN,TERRELL                     |
| 17:04          |                                                           |       |        | REBOUND (OFF) by JONES, DELANTE                  |
| 17:01          |                                                           | 9-3   | H 6    | GOOD! 3PTR by MEANS,MORGAN                       |
| 17:01          |                                                           |       | 11.0   | ASSIST by JONES, DELANTE                         |
| 16:38          |                                                           |       |        | FOUL (PERSONAL) by CARTER, MYLES                 |
| 16:38          | MISSED FT by SUBER, JAMES                                 |       |        |                                                  |
| 16:38          | REBOUND (OFF) by TEAM                                     |       |        |                                                  |
| 16:38          | GOOD! FT by SUBER, JAMES                                  | 9-4   | H 5    |                                                  |
| 16:12          |                                                           |       |        | TIMEOUT 30SEC                                    |
| 16:12          |                                                           | 10.1  |        | COOR CRITE L. DA CAMPO MATTA                     |
| 16:08<br>16:08 |                                                           | 12-4  | H 8    | GOOD! 3PTR by DA CAMPO,MATTIA                    |
| 16:08          | GOOD! JUMPER by HOLDEN, RICKEY [PNT]                      | 12-6  | H 6    | ASSIST by BROWN,TERRELL                          |
| 16:04          | COOD: SOWII EREBY HOLDER, MORET [FW1]                     | 12-0  | 110    | MISSED JUMPER by CARTER, MYLES                   |
| 16:04          | BLOCK by SUBER, JAMES                                     |       |        | MICOLD COME LIKE BY CONTINUED                    |
| 15:55          | , , ,                                                     |       |        | REBOUND (OFF) by TEAM                            |
| 15:54          | SUB OUT: EDLER-DAVIS, JUSTIN                              |       |        |                                                  |
| 15:54          | SUB IN: MOORE,TAZE                                        |       |        |                                                  |
| 15:54          | SUB OUT: HOLDEN,RICKEY                                    |       |        |                                                  |
| 15:54          | SUB IN: DURHAM, DAMIYNE                                   |       |        |                                                  |
| 15:49          |                                                           |       |        | SUB OUT: JONES, DELANTE                          |
| 15:49<br>15:41 |                                                           |       |        | SUB IN: KAVAS,MATEJ  MISSED 3PTR by MEANS,MORGAN |
| 15:38          | REBOUND (DEF) by MOORE,TAZE                               |       |        | WIGGED OF IT BY WILANG, WORGAN                   |
| 15:32          | MISSED JUMPER by DURHAM, DAMIYNE                          |       |        |                                                  |
| 15:29          |                                                           |       |        | REBOUND (DEF) by CARTER, MYLES                   |
| 15:06          |                                                           |       |        | MISSED 3PTR by KAVAS,MATEJ                       |
| 15:03          | REBOUND (DEF) by WILLIAMS, DARIUS                         |       |        |                                                  |
| 14:49          | GOOD! LAYUP by SUBER, JAMES [PNT]                         | 12-8  | H 4    |                                                  |
| 14:49          | ASSIST by MOORE,TAZE                                      |       |        |                                                  |
| 14:23          | DEDOUND (DEE) by CUDED 14450                              |       |        | MISSED 3PTR by MEANS,MORGAN                      |
| 14:20<br>13:58 | REBOUND (DEF) by SUBER, JAMES GOOD! LAYUP by SUBER, JAMES | 12-10 | H 2    |                                                  |
| 13:58          | ASSIST by MOORE,TAZE                                      | 12-10 | П 2    |                                                  |
| 13:36          | ASSIST BY MOUNTE, MEE                                     |       |        | MISSED 3PTR by KAVAS,MATEJ                       |
| 13:33          | REBOUND (DEF) by MOORE,TAZE                               |       |        | SOLD OF IN BY TOWN O, WHILE                      |
| 13:28          | GOOD! JUMPER by DURHAM, DAMIYNE [FB]                      | 12-12 | Т      |                                                  |
| 13:28          | ASSIST by MOORE, TAZE                                     |       |        |                                                  |
| 13:11          |                                                           |       |        | MISSED JUMPER by MEANS, MORGAN                   |
| 13:08          | REBOUND (DEF) by JOINER, JARKEL                           |       |        |                                                  |
| 12:59          | TURNOVER (TRAVEL) by SUBER, JAMES                         |       |        |                                                  |
| 12:59          |                                                           |       |        | SUB OUT: KAVAS,MATEJ                             |
| 12:59          | SUB OUT: JOINED JADVEI                                    |       |        | SUB IN: JONES, DELANTE                           |
| 12:59<br>12:59 | SUB OUT: JOINER, JARKEL SUB IN: HOLDEN, RICKEY            |       |        |                                                  |
| 12:59          | SUB OUT: MOORE,TAZE                                       |       |        |                                                  |
| 12:59          | SUB IN: EDLER-DAVIS, JUSTIN                               |       |        |                                                  |
| 12:59          | SUB OUT: SUBER, JAMES                                     |       |        |                                                  |
| 12:59          | SUB IN: MCNEAL, KEVIN                                     |       |        |                                                  |
| 12:44          |                                                           |       |        | MISSED JUMPER by MEANS, MORGAN                   |
| 12:41          | REBOUND (DEF) by MCNEAL, KEVIN                            |       |        |                                                  |
| 12:38          |                                                           |       |        | FOUL (PERSONAL) by CARTER, MYLES                 |