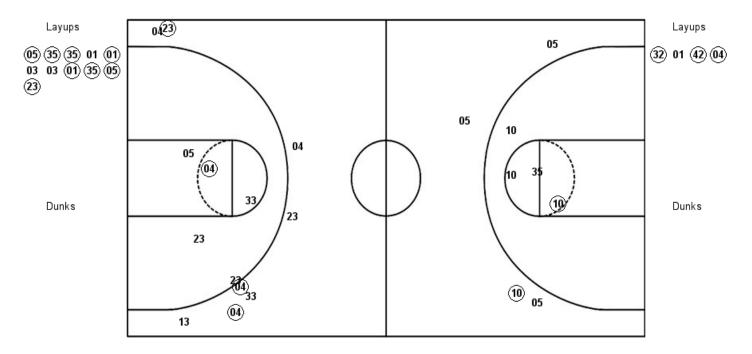

### Official Play-By-Play Ga. Southern vs Arkansas St. First Quarter March 02, 2019 at First National Bank Arena - Jonesboro, Arkansas

## Period 1

Starters:
Ga. Southern: 13 FRANKS, NAKOL; 15 ATWATER, AMIRA; 23 BARBER, TATUM; 32 DIAS-ALLEN, HAILEY; 4 BROWN, ALEXIS;
Arkansas St.: 10 WESTBROOK, AKASHA; 14 CLAYBORN, ASHLEY; 35 MARTIN, PEYTON; 1 WASHINGTON, JIREH; 5 TENNISON, PAYTON;

| Time           | VISITORS: Ga. Southern                                | Score | Margin | HOME: Arkansas St.                                             |
|----------------|-------------------------------------------------------|-------|--------|----------------------------------------------------------------|
| 09:30          |                                                       | 2-0   | H 2    | GOOD! JUMPER by WESTBROOK,AKASHA [PNT]                         |
| 09:12<br>09:09 | MISSED 3PTR by BROWN,ALEXIS                           |       |        | REBOUND (DEF) by MARTIN, PEYTON                                |
| 09:09          |                                                       |       |        | MISSED JUMPER by MARTIN, PEYTON                                |
| 08:59          | REBOUND (DEF) by DIAS-ALLEN, HAILEY                   |       |        |                                                                |
| 08:46          | GOOD! 3PTR by BARBER,TATUM                            | 2-3   | V 1    |                                                                |
| 08:46          | ASSIST by ATWATER,AMIRA                               |       |        |                                                                |
| 08:27          | AUGOSE HAMPER I DARRED TATINA                         | 4-3   | H 1    | GOOD! LAYUP by TENNISON,PAYTON [PNT]                           |
| 08:15<br>08:07 | MISSED JUMPER by BARBER,TATUM                         |       |        | REBOUND (DEF) by WASHINGTON, JIREH                             |
| 07:57          |                                                       |       |        | MISSED 3PTR by TENNISON,PAYTON                                 |
| 07:54          | REBOUND (DEF) by BARBER,TATUM                         |       |        | MICCED OF THE BY TERRITORY, FAT TOR                            |
| 07:54          | GOOD! 3PTR by BROWN,ALEXIS                            | 4-6   | V 2    |                                                                |
| 07:54          | ASSIST by ATWATER,AMIRA                               |       |        |                                                                |
| 07:46          | FOUL (PERSONAL) by ATWATER,AMIRA                      |       |        |                                                                |
| 07:46<br>07:46 |                                                       | 5-6   | V 1    | GOOD! FT by WESTBROOK,AKASHA SUB OUT: CLAYBORN,ASHLEY          |
| 07:46          |                                                       |       |        | SUB IN: WALLACE, MORGAN                                        |
| 07:46          |                                                       | 6-6   | Т      | GOOD! FT by WESTBROOK,AKASHA                                   |
| 07:31          | MISSED 3PTR by BROWN,ALEXIS                           |       |        | •                                                              |
| 07:28          |                                                       |       |        | REBOUND (DEF) by WASHINGTON, JIREH                             |
| 07:19          |                                                       | 8-6   | H 2    | GOOD! LAYUP by MARTIN, PEYTON [PNT]                            |
| 07:19          |                                                       |       |        | ASSIST by TENNISON, PAYTON                                     |
| 07:01<br>07:01 | GOOD! FT by DIAS-ALLEN, HAILEY                        | 8-7   | H 1    | FOUL (PERSONAL) by MARTIN, PEYTON                              |
| 07:00          | MISSED FT by DIAS-ALLEN, HAILEY                       | 0-1   | 1111   |                                                                |
| 06:59          |                                                       |       |        | REBOUND (DEF) by MARTIN, PEYTON                                |
| 06:48          |                                                       | 10-7  | H 3    | GOOD! LAYUP by MARTIN, PEYTON                                  |
| 06:48          |                                                       |       |        | ASSIST by WESTBROOK,AKASHA                                     |
| 06:37          | GOOD! LAYUP by DIAS-ALLEN, HAILEY [PNT]               | 10-9  | H 1    |                                                                |
| 06:37<br>06:22 | ASSIST by ATWATER,AMIRA                               |       |        | MISSED LAYUP by WASHINGTON, JIREH                              |
| 06:22          |                                                       |       |        | REBOUND (OFF) by WASHINGTON, JIREH                             |
| 06:17          |                                                       | 12-9  | H 3    | GOOD! LAYUP by WASHINGTON, JIREH                               |
| 06:07          | GOOD! 3PTR by BROWN,ALEXIS                            | 12-12 | T      | •                                                              |
| 06:07          | ASSIST by FRANKS, NAKOL                               |       |        |                                                                |
| 06:07          |                                                       |       |        | TIMEOUT 30SEC                                                  |
| 05:46<br>05:42 |                                                       |       |        | MISSED LAYUP by WALLACE, MORGAN                                |
| 05:42          |                                                       |       |        | REBOUND (OFF) by WALLACE,MORGAN MISSED LAYUP by WALLACE,MORGAN |
| 05:42          | REBOUND (DEF) by DIAS-ALLEN, HAILEY                   |       |        | WIIOGED EATOT BY WALLAGE, WORKOAN                              |
| 05:30          | MISSED 3PTR by FRANKS,NAKOL                           |       |        |                                                                |
| 05:26          |                                                       |       |        | REBOUND (DEF) by TENNISON,PAYTON                               |
| 05:22          |                                                       | 15-12 | H 3    | GOOD! 3PTR by WESTBROOK,AKASHA [FB]                            |
| 05:22<br>05:01 | THENOVED (DADDACC) by DADDED TATUM                    |       |        | ASSIST by WASHINGTON, JIREH                                    |
| 04:49          | TURNOVER (BADPASS) by BARBER, TATUM                   | 17-12 | H 5    | GOOD! LAYUP by WASHINGTON, JIREH [PNT]                         |
| 04:49          | FOUL (PERSONAL) by DIAS-ALLEN, HAILEY                 | 17-12 | 11.0   | GOOD: EATOL BY WACHINGTON, SIRELT [TWT]                        |
| 04:49          | SUB OUT: ATWATER,AMIRA                                |       |        |                                                                |
| 04:49          | SUB IN: STRANGE, JORDAN                               |       |        |                                                                |
| 04:49          |                                                       | 18-12 | H 6    | GOOD! FT by WASHINGTON,JIREH                                   |
| 04:37          | TURNOVER (BADPASS) by BARBER, TATUM                   |       |        |                                                                |
| 04:37<br>04:37 | SUB OUT: BARBER,TATUM SUB IN: NISBET,TSUBASA          |       |        |                                                                |
| 04:37          | SOB IN. NISBET, ISOBASA                               | 20-12 | H 8    | GOOD! LAYUP by MARTIN, PEYTON [PNT]                            |
| 04:24          |                                                       | 20 12 | 0      | ASSIST by WESTBROOK,AKASHA                                     |
| 04:04          | GOOD! JUMPER by BROWN,ALEXIS [PNT]                    | 20-14 | H 6    |                                                                |
| 03:47          |                                                       |       |        | TURNOVER (BADPASS) by TENNISON, PAYTON                         |
| 03:47          | STEAL by BROWN,ALEXIS                                 |       |        |                                                                |
| 03:41          | MICCED ET by DIAC ALLEN HALLEY                        |       |        | FOUL (PERSONAL) by WALLACE, MORGAN                             |
| 03:41          | MISSED FT by DIAS-ALLEN, HAILEY REBOUND (OFF) by TEAM |       |        |                                                                |
| 03:41          | GOOD! FT by DIAS-ALLEN, HAILEY [FB]                   | 20-15 | H 5    |                                                                |
| 03:41          | SUB OUT: DIAS-ALLEN, HAILEY                           |       |        |                                                                |
| 03:41          | SUB IN: MOORE,SARAH                                   |       |        |                                                                |
| 03:22          |                                                       |       |        | TURNOVER (BADPASS) by WASHINGTON, JIREH                        |
| 03:22          | STEAL by MOORE, SARAH                                 |       |        |                                                                |
| 03:18          | MISSED LAYUP by STRANGE, JORDAN                       |       |        | REBOUND (DEF) by MARTIN,PEYTON                                 |
| 03:15          |                                                       | 22-15 | H 7    | GOOD! LAYUP by TENNISON,PAYTON [FB]                            |
| 03:12          |                                                       | 22-13 | 11.7   | ASSIST by MARTIN, PEYTON                                       |
| 02:58          | MISSED JUMPER by NISBET,TSUBASA                       |       |        |                                                                |
| 02:54          | REBOUND (OFF) by MOORE,SARAH                          |       |        |                                                                |
| 02:54          | GOOD! LAYUP by MOORE,SARAH                            | 22-17 | H 5    |                                                                |
| 02:39          | DEDOUND (DEE) L. WILLIAM CO.                          |       |        | MISSED 3PTR by TENNISON,PAYTON                                 |
| 02:37          | REBOUND (DEF) by NISBET, TSUBASA                      |       |        |                                                                |

| Time  | VISITORS: Ga. Southern                         | Score | Margin | HOME: Arkansas St.                       |
|-------|------------------------------------------------|-------|--------|------------------------------------------|
| 02:37 |                                                |       |        | SUB OUT: WASHINGTON, JIREH               |
| 02:37 |                                                |       |        | SUB IN: JACKSON, TRINITEE                |
| 02:37 |                                                |       |        | SUB OUT: MARTIN, PEYTON                  |
| 02:37 |                                                |       |        | SUB IN: TAYLOR,STARR                     |
| 02:37 | SUB OUT: NISBET,TSUBASA                        |       |        |                                          |
| 02:37 | SUB IN: BARBER,TATUM                           |       |        |                                          |
| 02:37 | SUB OUT: FRANKS,NAKOL                          |       |        |                                          |
| 02:37 | SUB IN: STAVROPOULOS, VICTORIA                 |       |        |                                          |
| 02:37 | TURNOVER (TRAVEL) by NISBET, TSUBASA           |       |        |                                          |
| 02:35 |                                                | 24-17 | H 7    | GOOD! LAYUP by JACKSON, TRINITEE [PNT]   |
| 02:35 |                                                |       |        | ASSIST by WALLACE, MORGAN                |
| 02:02 |                                                |       |        | FOUL (PERSONAL) by WALLACE, MORGAN       |
| 02:02 | GOOD! FT by BARBER,TATUM                       | 24-18 | H 6    |                                          |
| 02:02 |                                                |       |        | SUB OUT: WALLACE, MORGAN                 |
| 02:02 |                                                |       |        | SUB IN: MAHAN,MAGGIE                     |
| 02:02 | SUB OUT: STRANGE, JORDAN                       |       |        |                                          |
| 02:02 | SUB IN: ATWATER,AMIRA                          |       |        |                                          |
| 02:02 | MISSED FT by BARBER, TATUM                     |       |        |                                          |
| 02:02 |                                                |       |        | REBOUND (DEF) by JACKSON, TRINITEE       |
| 02:02 |                                                |       |        | TURNOVER (LOSTBALL) by JACKSON, TRINITEE |
| 01:57 |                                                |       |        | FOUL (PERSONAL) by WESTBROOK,AKASHA      |
| 01:48 | FOUL (OFF) by STAVROPOULOS, VICTORIA           |       |        |                                          |
| 01:48 | TURNOVER (OFFENSIVE) by STAVROPOULOS, VICTORIA |       |        |                                          |
| 01:39 |                                                |       |        | TURNOVER (BADPASS) by MAHAN, MAGGIE      |
| 01:39 | STEAL by ATWATER,AMIRA                         |       |        |                                          |
| 01:34 | GOOD! LAYUP by BROWN, ALEXIS [FB/PNT]          | 24-20 | H 4    |                                          |
| 01:34 | ASSIST by ATWATER,AMIRA                        |       |        |                                          |
| 01:20 |                                                |       |        | MISSED JUMPER by WESTBROOK,AKASHA        |
| 01:16 |                                                |       |        | REBOUND (OFF) by MAHAN, MAGGIE           |
| 01:11 |                                                |       |        | MISSED JUMPER by WESTBROOK, AKASHA       |
| 01:07 |                                                |       |        | REBOUND (OFF) by JACKSON, TRINITEE       |
| 01:07 | SUB OUT: BROWN,ALEXIS                          |       |        |                                          |
| 01:07 | SUB IN: FRANKS,NAKOL                           |       |        |                                          |
| 00:54 |                                                |       |        | MISSED 3PTR by TENNISON, PAYTON          |
| 00:51 | REBOUND (DEF) by BARBER, TATUM                 |       |        |                                          |
| 00:44 | MISSED JUMPER by BARBER, TATUM                 |       |        |                                          |
| 00:40 | REBOUND (OFF) by MOORE,SARAH                   |       |        |                                          |
| 00:38 | MISSED 3PTR by BARBER, TATUM                   |       |        |                                          |
| 00:33 | REBOUND (OFF) by BARBER, TATUM                 |       |        |                                          |
| 00:32 | MISSED JUMPER by STAVROPOULOS, VICTORIA        |       |        |                                          |
| 00:27 | REBOUND (OFF) by MOORE,SARAH                   |       |        |                                          |
| 00:26 | TURNOVER (LOSTBALL) by MOORE,SARAH             |       |        |                                          |
| 00:26 |                                                |       |        | STEAL by WESTBROOK,AKASHA                |
| 00:22 |                                                |       |        | TURNOVER (LOSTBALL) by WESTBROOK, AKASHA |
| 00:22 | STEAL by BARBER,TATUM                          |       |        |                                          |
| 00:01 | MISSED 3PTR by STAVROPOULOS, VICTORIA          |       |        |                                          |
| 00:00 |                                                |       |        | REBOUND (DEF) by TENNISON, PAYTON        |