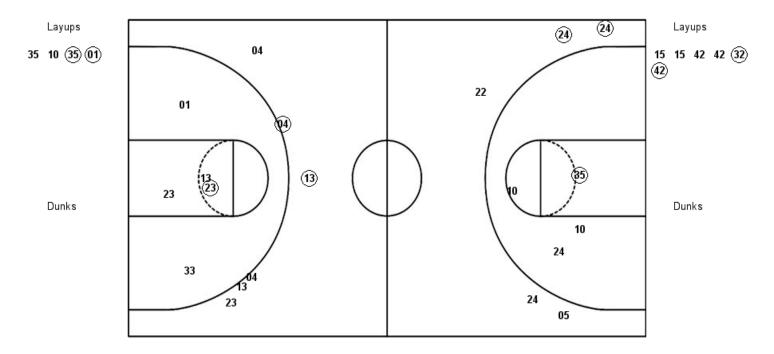

### Official Play-By-Play Ga. Southern vs Arkansas St. Second Quarter March 02, 2019 at First National Bank Arena - Jonesboro, Arkansas

## Period 2

Starters:
Ga. Southern: 13 FRANKS, NAKOL; 15 ATWATER, AMIRA; 23 BARBER, TATUM; 32 DIAS-ALLEN, HAILEY; 4 BROWN, ALEXIS;
Arkansas St.: 10 WESTBROOK, AKASHA; 14 CLAYBORN, ASHLEY; 35 MARTIN, PEYTON; 1 WASHINGTON, JIREH; 5 TENNISON, PAYTON;