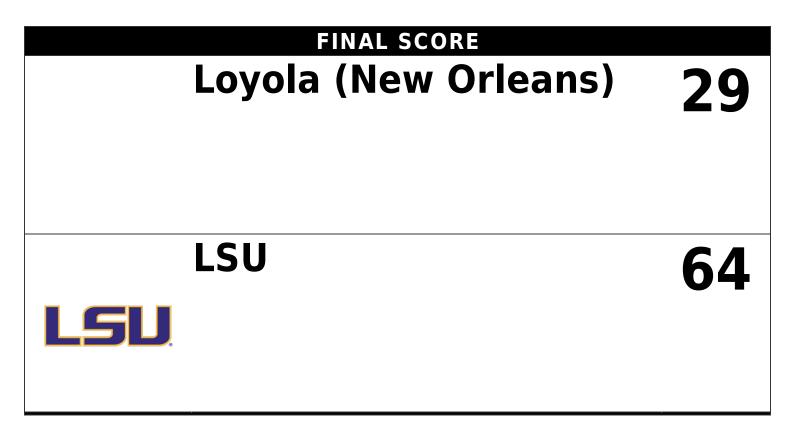

## Official Box Score Loyola (New Orleans) vs LSU Game Totals -- Final Statistics November 02, 2018 at Maravich Center, Baton Rouge, La.

## Loyola (New Orleans) 29

| No. | Player              | S | Pts | FG    | 3FG  | FT   | OR | DR | TR | PF | Α | то | Blk | Stl | Min | +/- |
|-----|---------------------|---|-----|-------|------|------|----|----|----|----|---|----|-----|-----|-----|-----|
| 01  | FRANCKIEWICZ, PAIGE | g | 0   | 0-7   | 0-4  | 0-0  | 0  | 0  | 0  | 0  | 0 | 1  | 0   | 1   | 17  | -22 |
| 10  | HANSBERRY, KENNEDY  | g | 0   | 0-2   | 0-0  | 0-0  | 0  | 1  | 1  | 4  | 1 | 5  | 0   | 1   | 13  | -14 |
| 11  | ANTHONY, KAILA      | f | 6   | 1-6   | 1-4  | 3-6  | 0  | 0  | 0  | 4  | 2 | 3  | 0   | 2   | 29  | -24 |
| 20  | GRAY, CHELSEA       | f | 2   | 1-3   | 0-0  | 0-0  | 2  | 1  | 3  | 3  | 0 | 2  | 0   | 0   | 11  | -15 |
| 23  | WORRY, MEGAN        | g | 0   | 0-3   | 0-3  | 0-0  | 0  | 1  | 1  | 3  | 1 | 1  | 0   | 1   | 18  | -21 |
| 02  | WASCOM, PRESLEY     |   | 5   | 2-5   | 1-4  | 0-0  | 1  | 0  | 1  | 0  | 0 | 3  | 0   | 1   | 9   | -7  |
| 03  | CANNON, TAY         |   | 2   | 1-6   | 0-1  | 0-0  | 2  | 3  | 5  | 4  | 0 | 1  | 0   | 0   | 20  | -16 |
| 12  | COOPER, KAMILLE     |   | 1   | 0-1   | 0-0  | 1-2  | 2  | 3  | 5  | 0  | 1 | 3  | 0   | 0   | 14  | -5  |
| 14  | LONG, MENLY         |   | 0   | 0-1   | 0-1  | 0-0  | 0  | 0  | 0  | 0  | 0 | 1  | 0   | 0   | 1   | -4  |
| 24  | RICHARDSON, BREYAH  |   | 6   | 3-6   | 0-1  | 0-0  | 1  | 2  | 3  | 2  | 0 | 3  | 0   | 4   | 21  | -15 |
| 25  | NOTO, KAYLA         |   | 2   | 1-2   | 0-0  | 0-0  | 1  | 1  | 2  | 0  | 1 | 1  | 0   | 0   | 14  | -6  |
| 32  | SNELL, TERA         |   | 3   | 1-7   | 1-1  | 0-0  | 1  | 3  | 4  | 3  | 1 | 4  | 2   | 1   | 18  | -12 |
| 33  | AYERS, OLIVIA       |   | 2   | 1-1   | 0-0  | 0-2  | 0  | 1  | 1  | 0  | 0 | 1  | 0   | 0   | 5   | -1  |
| 34  | WOODSON, AN'JOLIQUE |   | 0   | 0-0   | 0-0  | 0-0  | 1  | 1  | 2  | 3  | 0 | 1  | 0   | 0   | 10  | -13 |
|     | TEAM                |   |     |       |      |      | 2  | 2  | 4  | 0  |   | 2  |     |     |     |     |
|     | TOTALS              |   | 29  | 11-50 | 3-19 | 4-10 | 13 | 19 | 32 | 26 | 7 | 32 | 2   | 11  | 200 |     |

## **LSU 64**

| No. | Player           | S | Pts | FG    | 3FG  | FT    | OR | DR | TR | PF | Α  | ТО | Blk | Stl | Min | +/- |
|-----|------------------|---|-----|-------|------|-------|----|----|----|----|----|----|-----|-----|-----|-----|
| 01  | CHERRY, JAILIN   | g | 8   | 4-9   | 0-1  | 0-0   | 1  | 2  | 3  | 1  | 2  | 5  | 0   | 6   | 24  | 24  |
| 02  | NORTON, SHANICE  | g | 5   | 1-3   | 0-0  | 3-4   | 2  | 1  | 3  | 2  | 1  | 0  | 0   | 2   | 25  | 23  |
| 03  | POINTER, KHAYLA  | g | 6   | 2-12  | 0-3  | 2-4   | 0  | 3  | 3  | 3  | 5  | 0  | 1   | 4   | 34  | 32  |
| 04  | FARLEY, RAVEN    | f | 9   | 4-8   | 0-2  | 1-3   | 5  | 8  | 13 | 1  | 2  | 4  | 2   | 0   | 32  | 33  |
| 05  | MITCHELL, AYANA  | f | 12  | 5-7   | 0-0  | 2-5   | 3  | 3  | 6  | 2  | 2  | 3  | 0   | 1   | 16  | 22  |
| 12  | BROOKS, MERCEDES |   | 11  | 3-3   | 2-2  | 3-6   | 0  | 1  | 1  | 2  | 0  | 2  | 0   | 1   | 12  | 3   |
| 14  | ASHMAN, LATOYA   |   | 5   | 2-7   | 0-3  | 1-4   | 3  | 3  | 6  | 1  | 1  | 3  | 0   | 1   | 21  | 17  |
| 15  | BIDIKUINDILA, Y  |   | 2   | 1-2   | 0-0  | 0-0   | 0  | 3  | 3  | 2  | 0  | 3  | 1   | 1   | 7   | 1   |
| 23  | SEAY, KARLI      |   | 3   | 1-3   | 0-0  | 1-2   | 0  | 1  | 1  | 1  | 3  | 2  | 1   | 2   | 16  | 9   |
| 25  | SPENCER, RAKELL  |   | 3   | 1-2   | 0-0  | 1-1   | 1  | 1  | 2  | 3  | 1  | 2  | 0   | 0   | 13  | 11  |
|     | TEAM             |   |     |       |      |       | 3  | 2  | 5  | 0  |    | 0  |     |     |     |     |
|     | TOTALS           |   | 64  | 24-56 | 2-11 | 14-29 | 18 | 28 | 46 | 18 | 17 | 24 | 5   | 18  | 200 |     |
|     |                  |   |     |       |      |       |    |    |    |    |    |    |     |     |     |     |