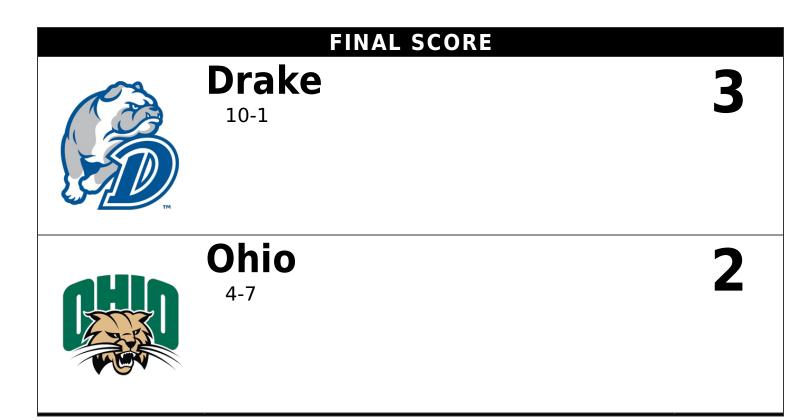

| GAME SCORES | 1  | 2  | 3  | 4  | 5  | Records: |
|-------------|----|----|----|----|----|----------|
| Drake (3)   | 14 | 25 | 25 | 18 | 15 | 10-1     |
| Ohio (2)    | 25 | 23 | 20 | 25 | 8  | 4-7      |