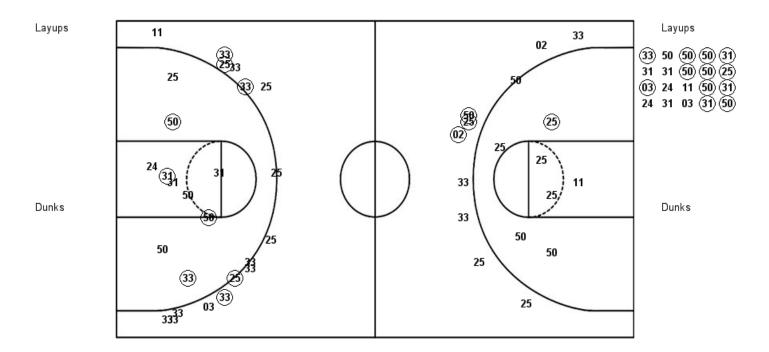

# Official Play-By-Play Cornell vs Penn Second Quarter February 23, 2019 at The Palestra (Macquarie Court) - Philadelphia, Pa.

### Period 2

Starters:
Cornell: 10 SMITH, CAITLYN; 12 WIDMANN, SAMANTHA; 24 BAGWELL-KATALINICH, LAURA; 3 SRAMAC, KATE; 4 JORGENSON, DANIELLE;
Penn: 11 GRASELA, KENDALL; 25 RUSSELL, ASHLEY; 31 PARKER, ELEAH; 33 STERBA, PHOEBE; 50 AGHAYERE, PRINCESS;

| Time           | VISITORS: Cornell                                  | Score | Margin | HOME: Penn                                                          |
|----------------|----------------------------------------------------|-------|--------|---------------------------------------------------------------------|
| 09:52          | GOOD! LAYUP by BAGWELL-KATALINICH,LAURA            | 23-20 | H 3    |                                                                     |
| 09:52          | ASSIST by SRAMAC,KATE                              |       |        | MIGOED ODED L. OTERRA BUGERE                                        |
| 09:29<br>09:27 | REBOUND (DEF) by WIDMANN,SAMANTHA                  |       |        | MISSED 3PTR by STERBA,PHOEBE                                        |
| 09:11          | GOOD! JUMPER by BAGWELL-KATALINICH,LAURA           | 23-22 | H 1    |                                                                     |
| 09:11          | ASSIST by JORGENSON, DANIELLE                      | 20 22 |        |                                                                     |
| 08:51          |                                                    |       |        | MISSED JUMPER by AGHAYERE, PRINCESS                                 |
| 08:48          |                                                    |       |        | REBOUND (OFF) by STERBA, PHOEBE                                     |
| 08:41          |                                                    |       |        | MISSED 3PTR by STERBA,PHOEBE                                        |
| 08:39          | REBOUND (DEF) by MBANEFO, THERESA GRACE            |       |        |                                                                     |
| 08:25          | MISSED JUMPER by BAGWELL-KATALINICH,LAURA          |       |        |                                                                     |
| 08:22          |                                                    |       |        | REBOUND (DEF) by RUSSELL,ASHLEY                                     |
| 08:15<br>08:13 |                                                    |       |        | MISSED 3PTR by RUSSELL,ASHLEY REBOUND (OFF) by AGHAYERE,PRINCESS    |
| 08:08          |                                                    |       |        | SUB OUT: GRASELA,KENDALL                                            |
| 08:08          |                                                    |       |        | SUB IN: JONES, MICHAE                                               |
| 08:08          | SUB OUT: SRAMAC,KATE                               |       |        | ·                                                                   |
| 08:08          | SUB IN: HIGGINS,DYLAN                              |       |        |                                                                     |
| 08:04          |                                                    |       |        | MISSED JUMPER by RUSSELL, ASHLEY                                    |
| 08:03          | REBOUND (DEF) by BAGWELL-KATALINICH, LAURA         |       |        |                                                                     |
| 08:03          |                                                    |       |        | FOUL (PERSONAL) by RUSSELL, ASHLEY                                  |
| 07:42          | MISSED JUMPER by WIDMANN,SAMANTHA                  |       |        | DEDOUND (DEE) L. OTERRA BUOERE                                      |
| 07:39<br>07:27 |                                                    |       |        | REBOUND (DEF) by STERBA, PHOEBE                                     |
| 07:27          | REBOUND (DEF) by HIGGINS,DYLAN                     |       |        | MISSED LAYUP by PARKER,ELEAH                                        |
| 07:23          | REBOOND (DEI ) by Tilggling, DT LAIN               |       |        | SUB OUT: PARKER,ELEAH                                               |
| 07:08          |                                                    |       |        | SUB IN: CRAWFORD, TORI                                              |
| 07:08          | SUB OUT: MBANEFO, THERESA GRACE                    |       |        | 552 51.2,151                                                        |
| 07:08          | SUB IN: MIKLOS, HALLEY                             |       |        |                                                                     |
| 07:08          | SUB OUT: WIDMANN,SAMANTHA                          |       |        |                                                                     |
| 07:08          | SUB IN: CLEMENT, SAMANTHA                          |       |        |                                                                     |
| 07:04          | GOOD! JUMPER by BAGWELL-KATALINICH,LAURA [PNT]     | 23-24 | V 1    |                                                                     |
| 07:04          | ASSIST by JORGENSON, DANIELLE                      |       |        |                                                                     |
| 06:51          |                                                    |       |        | MISSED JUMPER by AGHAYERE, PRINCESS                                 |
| 06:46<br>06:46 |                                                    | 25-24 | H 1    | REBOUND (OFF) by AGHAYERE,PRINCESS GOOD! LAYUP by AGHAYERE,PRINCESS |
| 06:24          | GOOD! JUMPER by MIKLOS, HALLEY                     | 25-24 | V 1    | GOOD! LAT OF BY AGRIAT ERE, FRINCESS                                |
| 06:24          | ASSIST by HIGGINS,DYLAN                            | 25-20 | V 1    |                                                                     |
| 06:04          |                                                    |       |        | MISSED 3PTR by STERBA,PHOEBE                                        |
| 06:01          | REBOUND (DEF) by JORGENSON, DANIELLE               |       |        | ,                                                                   |
| 05:52          |                                                    |       |        | FOUL (PERSONAL) by JONES,MICHAE                                     |
| 05:52          | GOOD! FT by CLEMENT, SAMANTHA                      | 25-27 | V 2    |                                                                     |
| 05:52          |                                                    |       |        | SUB OUT: JONES,MICHAE                                               |
| 05:52          | OUR OUT JORGENOON PANIEUE                          |       |        | SUB IN: GRASELA,KENDALL                                             |
| 05:52          | SUB OUT: JORGENSON, DANIELLE                       |       |        |                                                                     |
| 05:52<br>05:52 | SUB IN: SMITH,CAITLYN GOOD! FT by CLEMENT,SAMANTHA | 25-28 | V 3    |                                                                     |
| 05:40          | GOOD: IT BY CLEWENT, SAWANTIA                      | 28-28 | T      | GOOD! 3PTR by STERBA,PHOEBE                                         |
| 05:40          |                                                    |       |        | ASSIST by GRASELA, KENDALL                                          |
| 05:34          | TURNOVER (BADPASS) by CLEMENT, SAMANTHA            |       |        | •                                                                   |
| 05:34          |                                                    |       |        | STEAL by AGHAYERE,PRINCESS                                          |
| 05:29          |                                                    |       |        | TURNOVER (TRAVEL) by STERBA,PHOEBE                                  |
| 05:23          | TURNOVER (BADPASS) by SMITH, CAITLYN               |       |        |                                                                     |
| 05:23          | OUR OUT OMITI ONT VAL                              |       |        | STEAL by RUSSELL, ASHLEY                                            |
| 05:18          | SUB OUT: SMITH, CAITLYN                            |       |        |                                                                     |
| 05:18<br>05:02 | SUB IN: JORGENSON, DANIELLE                        | 31-28 | H 3    | GOOD! 3PTR by STERBA,PHOEBE                                         |
| 05:02          |                                                    | 31-20 | 11.0   | ASSIST by RUSSELL, ASHLEY                                           |
| 04:39          | MISSED LAYUP by BAGWELL-KATALINICH, LAURA          |       |        | ACCIOI BY NOCOLLE, ACTILL I                                         |
| 04:37          | 2. 2. 2, 2. 2. 2. 2. 2. 2. 2. 2. 2. 2. 2. 2. 2.    |       |        | REBOUND (DEF) by RUSSELL, ASHLEY                                    |
| 04:37          | FOUL (PERSONAL) by MIKLOS, HALLEY                  |       |        | , , , , , , , , , , , , , , , , , , , ,                             |
| 04:37          |                                                    |       |        |                                                                     |
| 04:37          | SUB OUT: HIGGINS, DYLAN                            |       |        |                                                                     |
| 04:37          | SUB IN: WIDMANN,SAMANTHA                           |       |        |                                                                     |
| 04:37          | SUB OUT: CLEMENT, SAMANTHA                         |       |        |                                                                     |
| 04:37          | SUB IN: SRAMAC,KATE                                | 24.00 | LI C   | COOR ARTS to BURGELL ACTUEY                                         |
| 04:08<br>04:08 |                                                    | 34-28 | H 6    | GOOD! 3PTR by RUSSELL,ASHLEY ASSIST by GRASELA,KENDALL              |
| 03:35          | GOOD! 3PTR by JORGENSON,DANIELLE                   | 34-31 | H 3    | AGGIOT BY GRAGELA, NENDALL                                          |
| 03:35          | ASSIST by WIDMANN, SAMANTHA                        | 34-31 | 11.0   |                                                                     |
| 03:15          | ,,,,,,,,,,,,,,,,,,,,,,,,,,,,,,,,,,,,,,,            |       |        | MISSED 3PTR by GRASELA,KENDALL                                      |
| 03:14          | REBOUND (DEF) by MIKLOS,HALLEY                     |       |        | , J                                                                 |
| 03:14          | TURNOVER (TRAVEL) by MIKLOS, HALLEY                |       |        |                                                                     |
| 03:06          |                                                    |       |        | MISSED JUMPER by CRAWFORD, TORI                                     |
| 03:06          |                                                    |       |        | REBOUND (OFF) by AGHAYERE,PRINCESS                                  |
| 03:06          |                                                    | 36-31 | H 5    | GOOD! LAYUP by AGHAYERE,PRINCESS                                    |

| Time  | VISITORS: Cornell                          | Score | Margin | HOM E: Penn                           |
|-------|--------------------------------------------|-------|--------|---------------------------------------|
| 03:06 | FOUL (PERSONAL) by SRAMAC, KATE            |       |        |                                       |
| 03:06 | SUB OUT: MIKLOS, HALLEY                    |       |        |                                       |
| 03:06 | SUB IN: WILL, SAMANTHA                     |       |        |                                       |
| 03:06 |                                            | 37-31 | H 6    | GOOD! FT by AGHAYERE,PRINCESS         |
| 02:39 | MISSED 3PTR by SRAMAC, KATE                |       |        |                                       |
| 02:37 | REBOUND (OFF) by BAGWELL-KATALINICH, LAURA |       |        |                                       |
| 02:37 |                                            |       |        | FOUL (PERSONAL) by AGHAYERE, PRINCESS |
| 02:37 | GOOD! FT by BAGWELL-KATALINICH,LAURA       | 37-32 | H 5    |                                       |
| 02:37 |                                            |       |        | SUB OUT: AGHAYERE,PRINCESS            |
| 02:37 |                                            |       |        | SUB IN: PARKER,ELEAH                  |
| 02:37 | GOOD! FT by BAGWELL-KATALINICH,LAURA       | 37-33 | H 4    |                                       |
| 02:29 |                                            |       |        | TURNOVER (BADPASS) by STERBA,PHOEBE   |
| 02:10 | GOOD! 3PTR by WILL, SAMANTHA               | 37-36 | H 1    |                                       |
| 02:10 | ASSIST by SRAMAC,KATE                      |       |        |                                       |
| 02:06 |                                            |       |        | TIMEOUT 30SEC                         |
| 02:06 |                                            |       |        | SUB OUT: GRASELA,KENDALL              |
| 02:06 |                                            |       |        | SUB IN: JONES,MICHAE                  |
| 01:45 |                                            |       |        | MISSED JUMPER by PARKER,ELEAH         |
| 01:42 |                                            |       |        | REBOUND (OFF) by RUSSELL, ASHLEY      |
| 01:39 |                                            |       |        | MISSED 3PTR by JONES,MICHAE           |
| 01:37 | REBOUND (DEF) by TEAM                      |       |        |                                       |
| 01:17 | TURNOVER (BADPASS) by WIDMANN, SAMANTHA    |       |        |                                       |
| 01:17 |                                            |       |        | STEAL by PARKER,ELEAH                 |
| 01:06 |                                            |       |        | MISSED 3PTR by STERBA,PHOEBE          |
| 01:03 |                                            |       |        | REBOUND (OFF) by STERBA,PHOEBE        |
| 00:58 |                                            | 39-36 | H 3    | GOOD! JUMPER by STERBA,PHOEBE         |
| 00:37 | MISSED JUMPER by BAGWELL-KATALINICH, LAURA |       |        | ·                                     |
| 00:35 | REBOUND (OFF) by TEAM                      |       |        |                                       |
| 00:33 | TURNOVER (BADPASS) by JORGENSON, DANIELLE  |       |        |                                       |
| 00:33 |                                            |       |        | STEAL by RUSSELL, ASHLEY              |
| 00:30 |                                            | 41-36 | H 5    | GOOD! LAYUP by RUSSELL, ASHLEY [FB]   |
| 00:02 | MISSED JUMPER by WIDMANN, SAMANTHA         |       |        |                                       |
| 00:02 |                                            |       |        | BLOCK by PARKER,ELEAH                 |
| 00:01 |                                            |       |        | REBOUND (DEF) by JONES, MICHAE        |