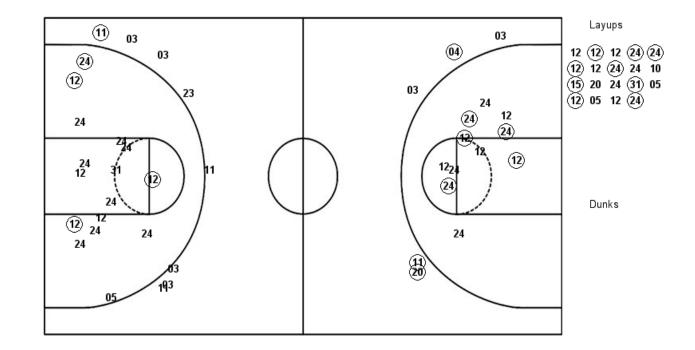

### Official Play-By-Play Cornell vs Penn First Quarter February 23, 2019 at The Palestra (Macquarie Court) - Philadelphia, Pa.

### Period 1

Starters:
Cornell: 10 SMITH, CAITLYN; 12 WIDMANN, SAMANTHA; 24 BAGWELL-KATALINICH, LAURA; 3 SRAMAC, KATE; 4 JORGENSON, DANIELLE;
Penn: 11 GRASELA, KENDALL; 25 RUSSELL, ASHLEY; 31 PARKER, ELEAH; 33 STERBA, PHOEBE; 50 AGHAYERE, PRINCESS;

| Time                    | VISITORS: Cornell                                                                   | Score          | Margin     | HOME: Penn                                                                           |
|-------------------------|-------------------------------------------------------------------------------------|----------------|------------|--------------------------------------------------------------------------------------|
| 09:46                   |                                                                                     | 2-0            | H 2        | GOOD! LAYUP by STERBA,PHOEBE                                                         |
| 09:46                   | AUGOSTO ODTO A ODAMAG MATE                                                          |                |            | ASSIST by RUSSELL, ASHLEY                                                            |
| 09:18<br>09:15          | MISSED 3PTR by SRAMAC,KATE                                                          |                |            | REBOUND (DEF) by PARKER,ELEAH                                                        |
| 09:13                   |                                                                                     |                |            | MISSED LAYUP by AGHAYERE,PRINCESS                                                    |
| 09:11                   | BLOCK by WIDMANN, SAMANTHA                                                          |                |            | ,                                                                                    |
| 09:07                   | REBOUND (DEF) by WIDMANN, SAMANTHA                                                  |                |            |                                                                                      |
| 09:04                   | MISSED LAYUP by WIDMANN,SAMANTHA                                                    |                |            | BLOOK! BUSSELL ASILE EV                                                              |
| 09:04<br>09:00          |                                                                                     |                |            | BLOCK by RUSSELL,ASHLEY  REBOUND (DEF) by PARKER,ELEAH                               |
| 08:51                   |                                                                                     |                |            | MISSED 3PTR by RUSSELL,ASHLEY                                                        |
| 08:48                   | REBOUND (DEF) by JORGENSON, DANIELLE                                                |                |            | inicold of the by the collect, terrile.                                              |
| 08:37                   | GOOD! LAYUP by WIDMANN,SAMANTHA                                                     | 2-2            | T          |                                                                                      |
| 08:37                   | ASSIST by BAGWELL-KATALINICH, LAURA                                                 |                |            |                                                                                      |
| 08:33<br>08:19          | COOR ET by WIRMANN CAMANITIA                                                        | 2-3            | V 1        | FOUL (PERSONAL) by PARKER,ELEAH                                                      |
| 08:19                   | GOOD! FT by WIDMANN,SAMANTHA                                                        | 5-3            | H 2        | GOOD! 3PTR by STERBA,PHOEBE                                                          |
| 08:19                   |                                                                                     | - 00           | 112        | ASSIST by GRASELA,KENDALL                                                            |
| 08:04                   | MISSED LAYUP by WIDMANN, SAMANTHA                                                   |                |            |                                                                                      |
| 08:01                   |                                                                                     |                |            | REBOUND (DEF) by PARKER,ELEAH                                                        |
| 07:39                   | DEBOUND (DEE) L. DAOWELL KATALINIOLI LAUDA                                          |                |            | MISSED JUMPER by PARKER,ELEAH                                                        |
| 07:36<br>07:25          | REBOUND (DEF) by BAGWELL-KATALINICH,LAURA GOOD! JUMPER by WIDMANN,SAMANTHA          | 5-5            | T          |                                                                                      |
| 07:25                   | ASSIST by SMITH, CAITLYN                                                            | 3-3            | '          |                                                                                      |
| 07:08                   | 7.66.6.1.3) 6.1.1.1.1,67.1.12.1.1                                                   | 7-5            | H 2        | GOOD! JUMPER by AGHAYERE,PRINCESS                                                    |
| 06:47                   | GOOD! JUMPER by BAGWELL-KATALINICH,LAURA                                            | 7-7            | T          | •                                                                                    |
| 06:47                   | ASSIST by JORGENSON, DANIELLE                                                       |                |            |                                                                                      |
| 06:24                   | DEDOLIND (DEE) by OMITH CALT VAL                                                    |                |            | MISSED 3PTR by STERBA,PHOEBE                                                         |
| 06:22<br>06:06          | REBOUND (DEF) by SMITH, CAITLYN                                                     |                |            | FOUL (PERSONAL) by AGHAYERE,PRINCESS                                                 |
| 06:06                   | GOOD! FT by BAGWELL-KATALINICH, LAURA                                               | 7-8            | V 1        | 1 OOE (I ENGONAE) BY ACHATERE, I KINOEGO                                             |
| 06:06                   | , , ,                                                                               |                |            | SUB OUT: GRASELA,KENDALL                                                             |
| 06:06                   |                                                                                     |                |            | SUB IN: JONES,MICHAE                                                                 |
| 06:06                   | GOOD! FT by BAGWELL-KATALINICH,LAURA                                                | 7-9            | V 2        |                                                                                      |
| 05:56<br>05:56          |                                                                                     | 9-9            | Т          | GOOD! JUMPER by AGHAYERE,PRINCESS                                                    |
| 05:36                   | GOOD! JUMPER by WIDMANN,SAMANTHA                                                    | 9-11           | V 2        | ASSIST by STERBA,PHOEBE                                                              |
| 05:05                   | COOST COME ELVERY THE METHOD WAS ALLEVED AS                                         | 11-11          | T          | GOOD! JUMPER by PARKER,ELEAH                                                         |
| 05:05                   |                                                                                     |                |            | ASSIST by STERBA,PHOEBE                                                              |
| 04:48                   | MISSED JUMPER by BAGWELL-KATALINICH, LAURA                                          |                |            |                                                                                      |
| 04:41                   | REBOUND (OFF) by BAGWELL-KATALINICH, LAURA                                          | 44.40          | )/ O       |                                                                                      |
| 04:41<br>04:26          | GOOD! LAYUP by BAGWELL-KATALINICH,LAURA FOUL (PERSONAL) by BAGWELL-KATALINICH,LAURA | 11-13          | V 2        |                                                                                      |
| 04:26                   | I OUL (I ENGOVAL) BY BAOWELE-INTALINION, EAGIN                                      |                |            |                                                                                      |
| 04:26                   |                                                                                     |                |            | SUB OUT: PARKER,ELEAH                                                                |
| 04:26                   |                                                                                     |                |            | SUB IN: ANDERSON, EMILY                                                              |
| 04:26                   |                                                                                     | 12-13          | V 1        | GOOD! FT by AGHAYERE,PRINCESS                                                        |
| 04:26<br>04:18          | TURNOVER (LOSTBALL) by BAGWELL-KATALINICH,LAURA                                     | 13-13          | Т          | GOOD! FT by AGHAYERE,PRINCESS                                                        |
| 04:18                   | TORNOVER (LOSTBALL) BY BAGWELL-RATALINICH, LAORA                                    |                |            | MISSED 3PTR by STERBA,PHOEBE                                                         |
| 04:01                   |                                                                                     |                |            | REBOUND (OFF) by AGHAYERE,PRINCESS                                                   |
| 04:01                   |                                                                                     | 15-13          | H 2        | GOOD! LAYUP by AGHAYERE,PRINCESS                                                     |
| 04:01                   | FOUL (PERSONAL) by WIDMANN, SAMANTHA                                                |                |            |                                                                                      |
| 04:01                   | TURNOVER (LOCTRALL) by CRAMAC KATE                                                  | 16-13          | H 3        | GOOD! FT by AGHAYERE,PRINCESS                                                        |
| 03:54<br>03:54          | TURNOVER (LOSTBALL) by SRAMAC,KATE                                                  |                |            | STEAL by RUSSELL, ASHLEY                                                             |
| 03:50                   | SUB OUT: SRAMAC,KATE                                                                |                |            | OTEAL BY NOODELL, AGITLE I                                                           |
| 03:50                   | SUB IN: CLEMENT, SAMANTHA                                                           |                |            |                                                                                      |
| 03:50                   |                                                                                     |                |            | TURNOVER (LOSTBALL) by JONES, MICHAE                                                 |
| 03:31                   | MISSED JUMPER by WIDMANN,SAMANTHA                                                   |                |            | DEDOUGLE (DEE)                                                                       |
| 03:29<br>03:13          |                                                                                     | 19-13          | H 6        | REBOUND (DEF) by AGHAYERE,PRINCESS GOOD! 3PTR by RUSSELL,ASHLEY                      |
| 03:13                   |                                                                                     | 19-13          | 11.0       | ASSIST by ANDERSON,EMILY                                                             |
| 02:50                   | GOOD! LAYUP by BAGWELL-KATALINICH,LAURA [PNT]                                       | 19-15          | H 4        | 7.00.0. S <sub>J</sub> 7.1.02.1.0511,EINE1                                           |
| 02:50                   |                                                                                     |                |            | FOUL (PERSONAL) by ANDERSON, EMILY                                                   |
| 02:50                   |                                                                                     |                |            | SUB OUT: ANDERSON,EMILY                                                              |
| 02:50                   | COOR ET has DACWELL WATALINGULLAND                                                  | 40.10          | 11.0       | SUB IN: PARKER,ELEAH                                                                 |
| 02:50<br>02:39          | GOOD! FT by BAGWELL-KATALINICH,LAURA                                                | 19-16          | H 3        | TURNOVER (BADPASS) by JONES,MICHAE                                                   |
|                         | STEAL by BAGWELL-KATALINICH, LAURA                                                  |                |            | TOKNOVER (DADEASS) BY JUNES, WICHAE                                                  |
| 02:39                   | -,                                                                                  |                |            | SUB OUT: JONES,MICHAE                                                                |
| 02:39<br>02:16          |                                                                                     |                |            |                                                                                      |
|                         |                                                                                     |                |            | SUB IN: GRASELA, KENDALL                                                             |
| 02:16<br>02:16<br>02:09 | GOOD! LAYUP by WIDMANN,SAMANTHA                                                     | 19-18          | H 1        |                                                                                      |
| 02:16<br>02:16          | GOOD! LAYUP by WIDMANN,SAMANTHA                                                     | 19-18<br>21-18 | H 1<br>H 3 | SUB IN: GRASELA,KENDALL  GOOD! LAYUP by AGHAYERE,PRINCESS  ASSIST by GRASELA,KENDALL |

| Time  | VISITORS: Cornell                          | Score | Margin | HOME: Penn                         |
|-------|--------------------------------------------|-------|--------|------------------------------------|
| 01:16 |                                            | 23-18 | H 5    | GOOD! LAYUP by PARKER,ELEAH        |
| 01:16 |                                            |       |        | ASSIST by RUSSELL, ASHLEY          |
| 01:02 | MISSED LAYUP by WIDMANN, SAMANTHA          |       |        |                                    |
| 00:58 |                                            |       |        | REBOUND (DEF) by AGHAYERE,PRINCESS |
| 00:37 |                                            |       |        | MISSED LAYUP by PARKER,ELEAH       |
| 00:33 |                                            |       |        | REBOUND (OFF) by RUSSELL, ASHLEY   |
| 00:29 |                                            |       |        | MISSED 3PTR by RUSSELL, ASHLEY     |
| 00:26 | REBOUND (DEF) by BAGWELL-KATALINICH, LAURA |       |        |                                    |
| 00:05 | SUB OUT: SMITH, CAITLYN                    |       |        |                                    |
| 00:05 | SUB IN: SRAMAC,KATE                        |       |        |                                    |
| 00:05 | SUB OUT: BAGWELL-KATALINICH,LAURA          |       |        |                                    |
| 00:05 | SUB IN: MBANEFO,THERESA GRACE              |       |        |                                    |