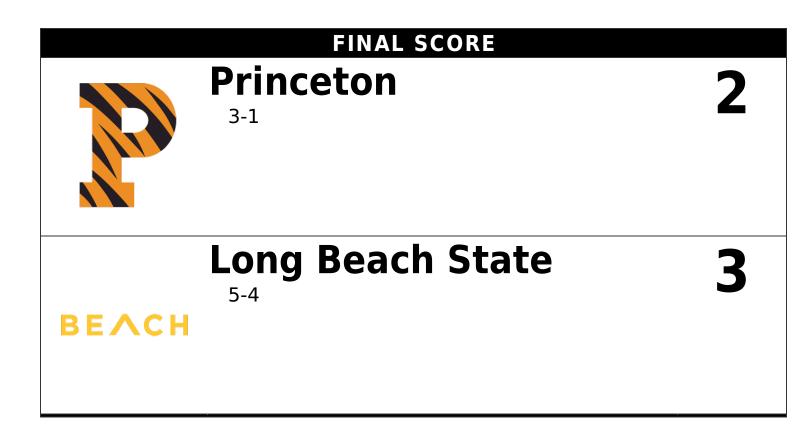

#### SIDEOUT PCT: 53.5%

SIDEOUT PCT: 56.8%

GAME SCORES

Long Beach State (3)

Princeton (2)

# POINT SCORING PCT: 43.2%

POINT SCORING PCT: 46.5%

3

24

26

4

25

14

2

19

25

1

25

15

5

8

15

Records:

3-1

5-4

Site: SECU Arena (Towson, Md.) Date:9/6/2018 - Attendance: 75 - Time: 2:03 Referees: Monica Deckers; Glenn Reid; Robert Burris; Michael Cerny;