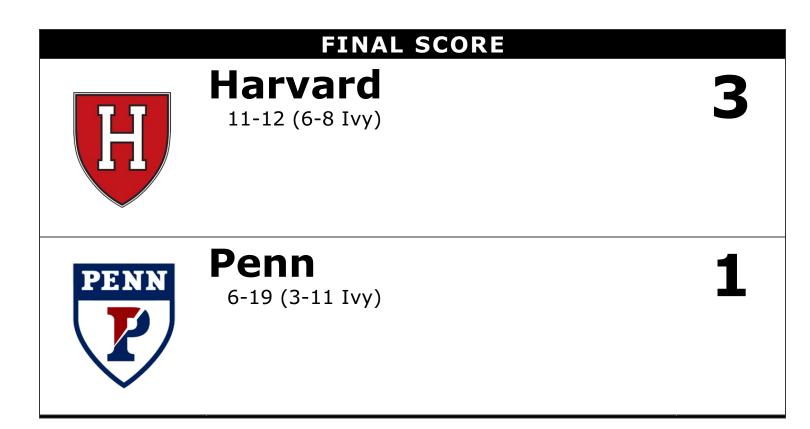

| GAME SCORES | 1  | 2  | 3  | 4  | Records:        |
|-------------|----|----|----|----|-----------------|
| Harvard (3) | 23 | 25 | 25 | 25 | 11-12 (6-8 lvy) |
| Penn (1)    | 25 | 23 | 14 | 21 | 6-19 (3-11 lvy) |