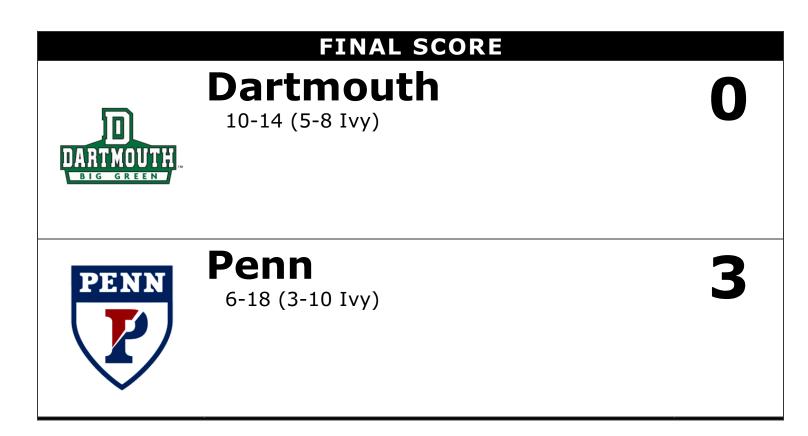

#### POINT SCORING PCT: 36.5%

| Team Attac | ck By Set |   |    |      | GAME SCORES   | 1  | 2  | 3  | Records:        |
|------------|-----------|---|----|------|---------------|----|----|----|-----------------|
| Set        | K         | Е | TA | Pct  | Dartmouth (0) | 23 | 23 | 15 | 10-14 (5-8 lvy) |
| 1          | 10        | 9 | 48 | .021 | Penn (3)      | 25 | 25 | 25 | 6-18 (3-10 lvy) |
| 2          | 8         | 3 | 31 | .161 |               |    |    |    |                 |
| 3          | 13        | 6 | 29 | .241 |               |    |    |    |                 |