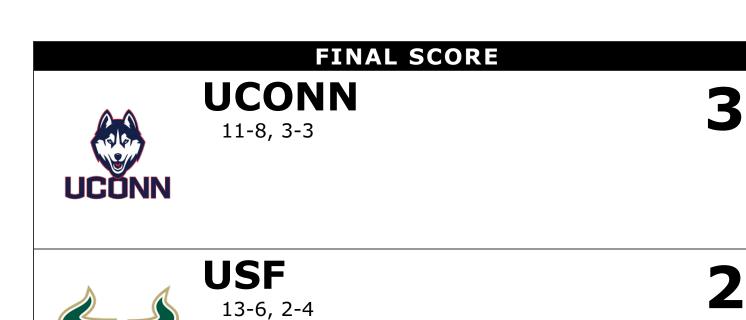

| GAME SCORES | 1  | 2  | 3  | 4  | 5  | Records:  |
|-------------|----|----|----|----|----|-----------|
| UCONN (3)   | 25 | 20 | 23 | 25 | 15 | 11-8, 3-3 |
| USF (2)     | 20 | 25 | 25 | 22 | 11 | 13-6, 2-4 |