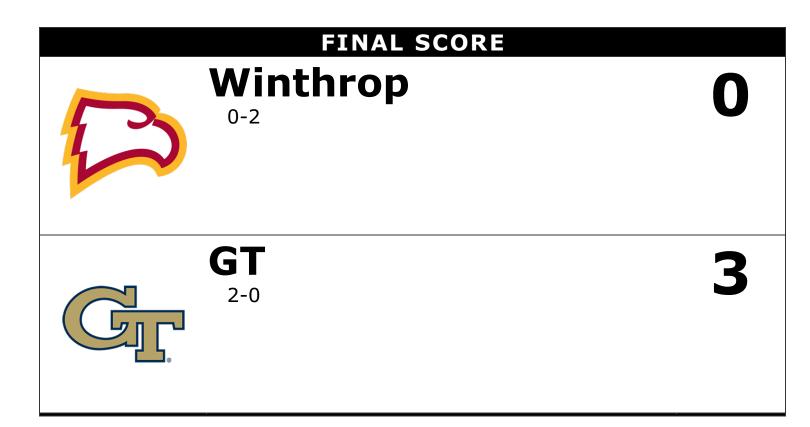

| GAME SCORES  | 1  | 2  | 3  | Records: |
|--------------|----|----|----|----------|
| Winthrop (0) | 21 | 12 | 27 | 0-2      |
| GT (3)       | 25 | 25 | 29 | 2-0      |

|    |                   | 1 |    | Att | ack |      |     | Serv | /e |    | 1   | E  | Block |    |     |      |
|----|-------------------|---|----|-----|-----|------|-----|------|----|----|-----|----|-------|----|-----|------|
| ## | GT :              | S | K  | Ε   | TA  | Pct  | Ast | SA   | SE | RE | Dig | BS | BA    | BE | BHE | Pts  |
| 1  | Kodie Comby       | 3 | 8  | 1   | 15  | .467 | 0   | 1    | 1  | 0  | 1   | 0  | 3     | 1  | 0   | 10.5 |
| 3  | Lauren Frerking   | 3 | 8  | 1   | 12  | .583 | 0   | 0    | 0  | 0  | 4   | 0  | 4     | 0  | 0   | 10.0 |
| 13 | Mariana Brambilla | 3 | 6  | 1   | 25  | .200 | 0   | 2    | 0  | 0  | 6   | 0  | 2     | 0  | 0   | 9.0  |
| 14 | Cori Clifton      | 3 | 7  | 0   | 13  | .538 | 0   | 0    | 0  | 0  | 2   | 0  | 1     | 0  | 0   | 7.5  |
| 22 | Matti McKissock   | 3 | 0  | 0   | 0   | .000 | 24  | 2    | 1  | 0  | 5   | 0  | 0     | 1  | 0   | 2.0  |
| 24 | Mikaila Dow d     | 3 | 13 | 4   | 31  | .290 | 0   | 2    | 0  | 1  | 14  | 0  | 0     | 0  | 0   | 15.0 |
| 5  | Kendall Wilson    | 3 | 4  | 3   | 11  | .091 | 0   | 0    | 0  | 0  | 5   | 0  | 4     | 0  | 0   | 6.0  |
| 6  | Maddie Tippett    | 3 | 0  | 0   | 0   | .000 | 1   | 0    | 1  | 5  | 11  | 0  | 0     | 0  | 0   | 0.0  |
| 15 | Lexi Dorn         | 3 | 0  | 0   | 2   | .000 | 17  | 1    | 0  | 0  | 9   | 0  | 0     | 0  | 0   | 1.0  |
|    | Totals            | 3 | 46 | 10  | 109 | .330 | 42  | 8    | 3  | 6  | 57  | 0  | 14    | 2  | 0   | 61.0 |